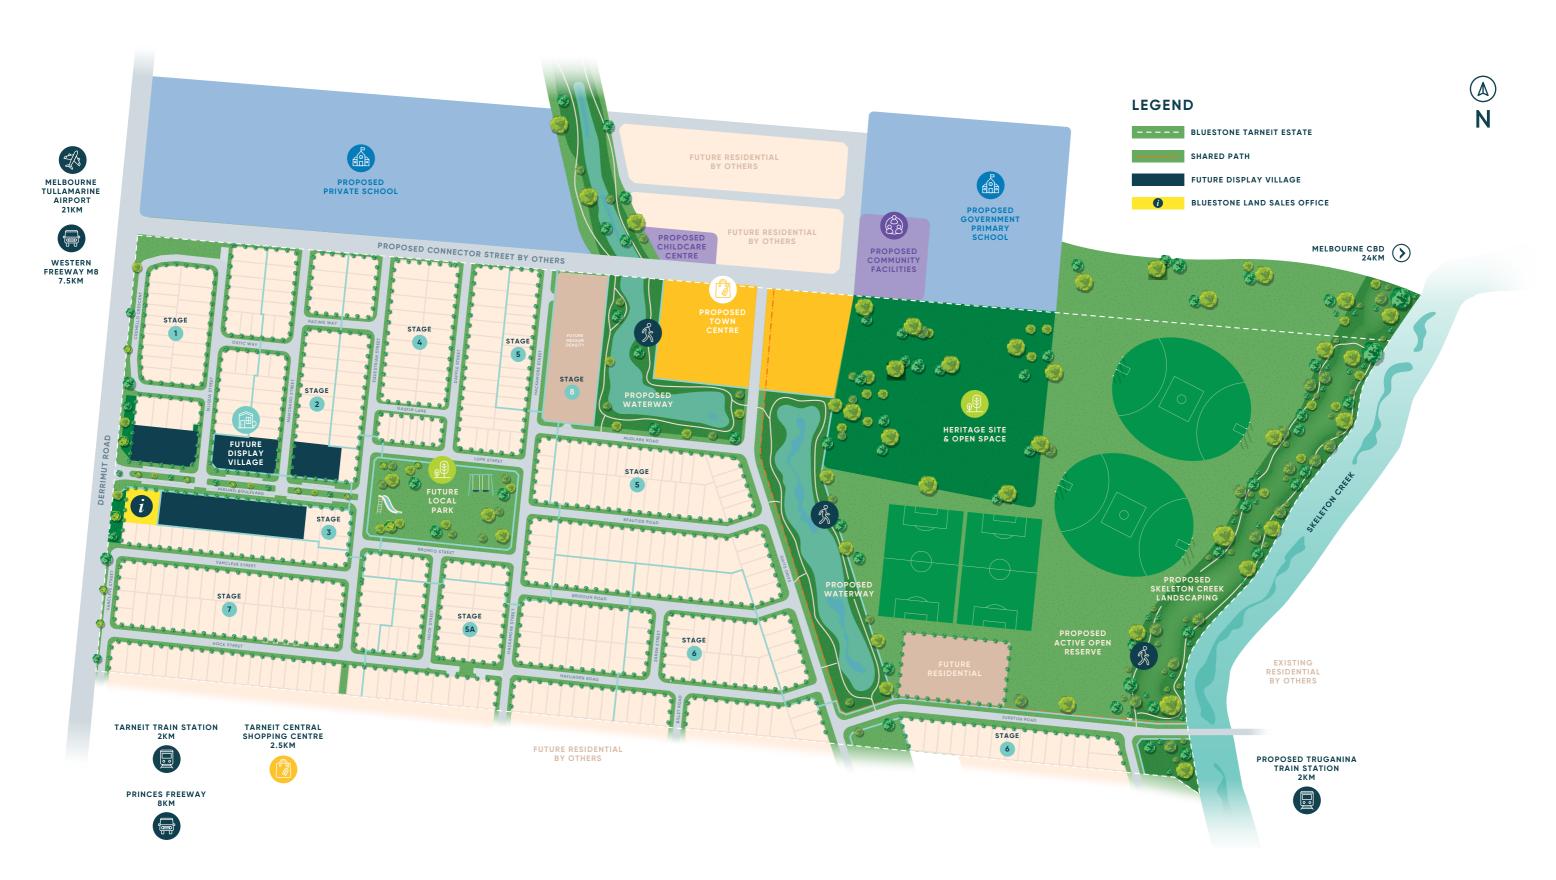

# BENEFITING FROM THE THRIVING SUBURBS OF TARNEIT AND TRUGANINA, BLUESTONE'S PERFECT POSITION CONNECTS YOU WITH AMENITY YOU CAN RELY ON, REVEL IN AND FLOURISH AT.

Quality education will be in easy reach at the proposed private college across the road and nearby Tarneit Senior College and Garrang Wilam Primary School, while vital health services are just a short drive away at Healthwest Medical & Specialist Centre. Endless retail options can be found at Tarneit Central, Tarneit Gardens and Wyndham Village Shopping Centres where leisurely coffee dates and shopping trips can be followed by family picnics at Tarneit Lakes.

When the weekend comes around, take your pick of 9 holes at Sanctuary Lakes Golf Club, a family trip to Werribee Open Range Zoo, or spend an active afternoon with your children at one of the many nearby parks and reserves.

# A PROUD NEW COMMUNITY

Bluestone is a community you can count on. This haven of comfort and convenience, nestled in the established surrounds of Tarneit, offers a way of life that connects you to a sought-after future. With countless transport routes, employment opportunities, education options

and retail precincts within reach, this is a community designed to deliver on the things that matter. And with over 13 hectares of open space surrounding you, thriving local regions on every border and a planned local Town Centre, there's nothing a life at Bluestone can't provide.