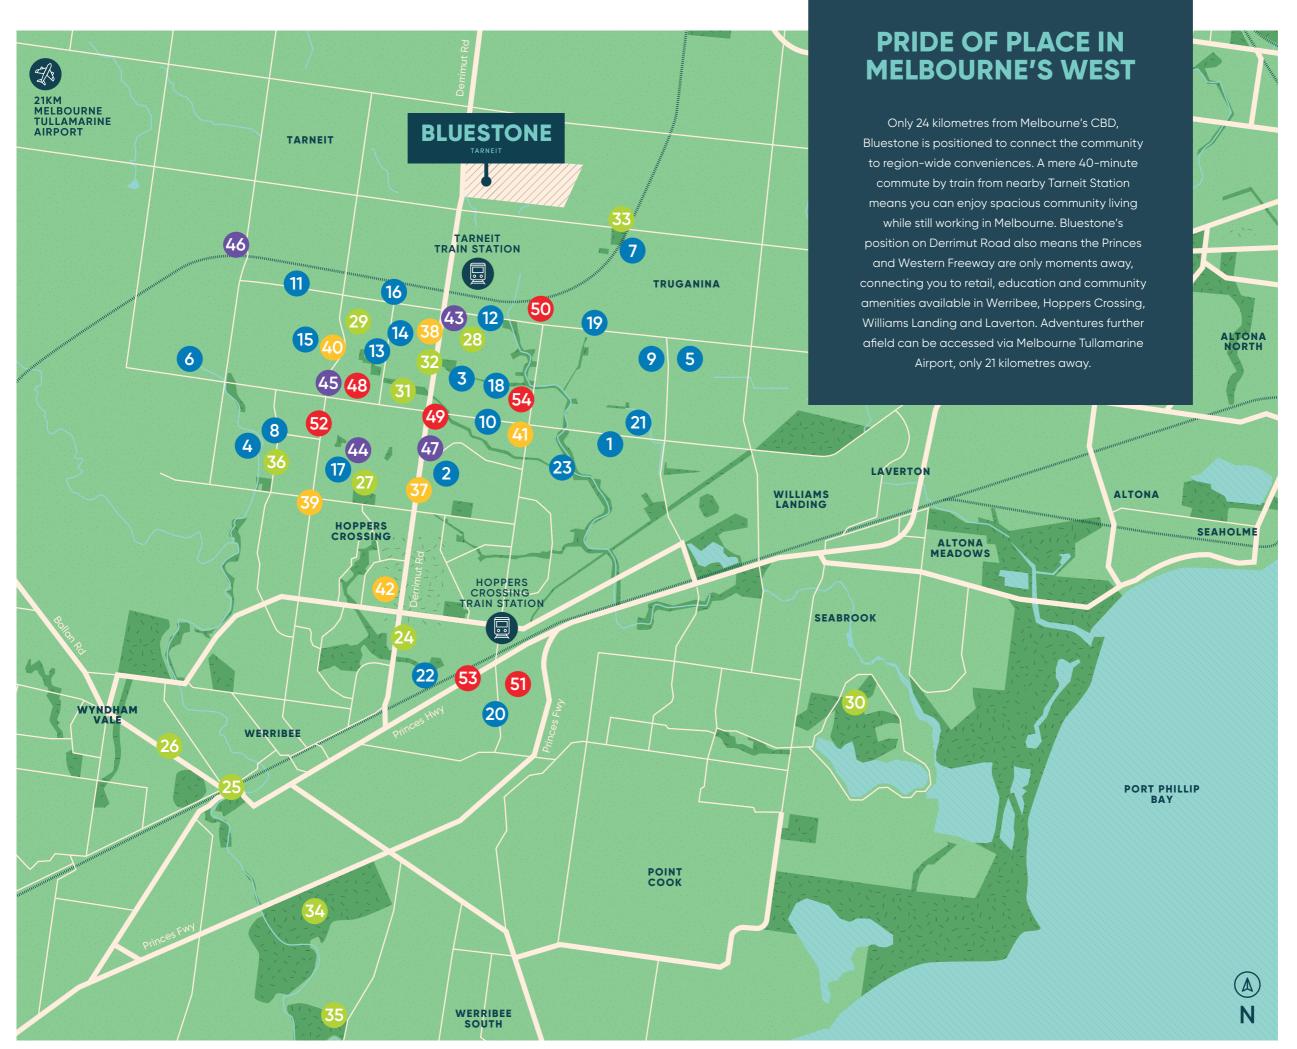

#### **EDUCATION & CHILDCARE**

- 1 Al-Taqwa College
- Baden Powell College
- Derrimut Heath Primary School
- 3 Baden Powell P-9 College
- 4 Davis Creek Primary School
- Dohertys Creek P-9 College
- Explorers Early Learning Tarneit Garrang Wilam Primary School
- Islamic College of Melbourne
- 9 St Clares Catholic Primary School
- 10 St Francis of Assisi Catholic Primary School Tarneit
- 11 St John The Apostle School
- 12 Tarneit Community Learning Centre
- 13 Tarneit Central Kindergarten
- 14 Tarneit P-9 College 15 Tarneit Rise Primary School
- 16 Tarneit Senior College
- 17 The Grange P-12 College
- 18 Thomas Carr College
- 19 Truganina P-9 College
- 20 Victoria University, Werribee Campus
- 21 Westbourne Grammar School
- 22 Warringa Park School
- 23 Yerrambooee Kindergarten

#### PARKS & RECREATION

- 24 AquaPulse
- 25 Chirnside Park
- 26 Eagle Stadium
- 27 Grange Reserve
- 28 Julia Gillard Library Tarneit
- 29 Penrose Community Centre
- 30 Sanctuary Lakes Golf Club
- 31 Tarneit Lakes
- 32 Tarneit Skatepark
- 33 Truganina Progress Association Sports Ground
- 34 Werribee Open Range Zoo
- 35 Werribee Park Golf Club
- 36 Wootten Road Reserve

#### **SHOPPING & RETAIL**

- 37 Hogan's Corner Shopping Centre
- 38 Tarneit Central Shopping Centre
- 39 Tarneit West Village
- 40 Tarneit Gardens Shopping Centre
- 41 Wyndham Village Shopping Centre
- 42 Pacific Werribee

#### COMMUNITY

- 43 Gateway Christian Church
- 44 GreaterLife Church Hoppers Crossing
- 45 Kingdom Hall of Jehovah's Witnesses
- 46 SMVS Swaminarayan Hindu
- 47 St James the Apostle Catholic Church

#### MEDICAL SERVICES

- 48 755 Sayers Road Medical Centre
- 49 Derrimut Road Health Clinic
- 50 HealthWest Medical & Specialist Centre 51 St Vincent's Private Hospital, Werribee
- 52 WellCrest Tarneit Medical Centre
- 53 Werribee Mercy Hospital
- 54 Wyndham Village Medical Centre

\*Map not to scale & locations are indicative only. Distances represented are 'as the crow flies'