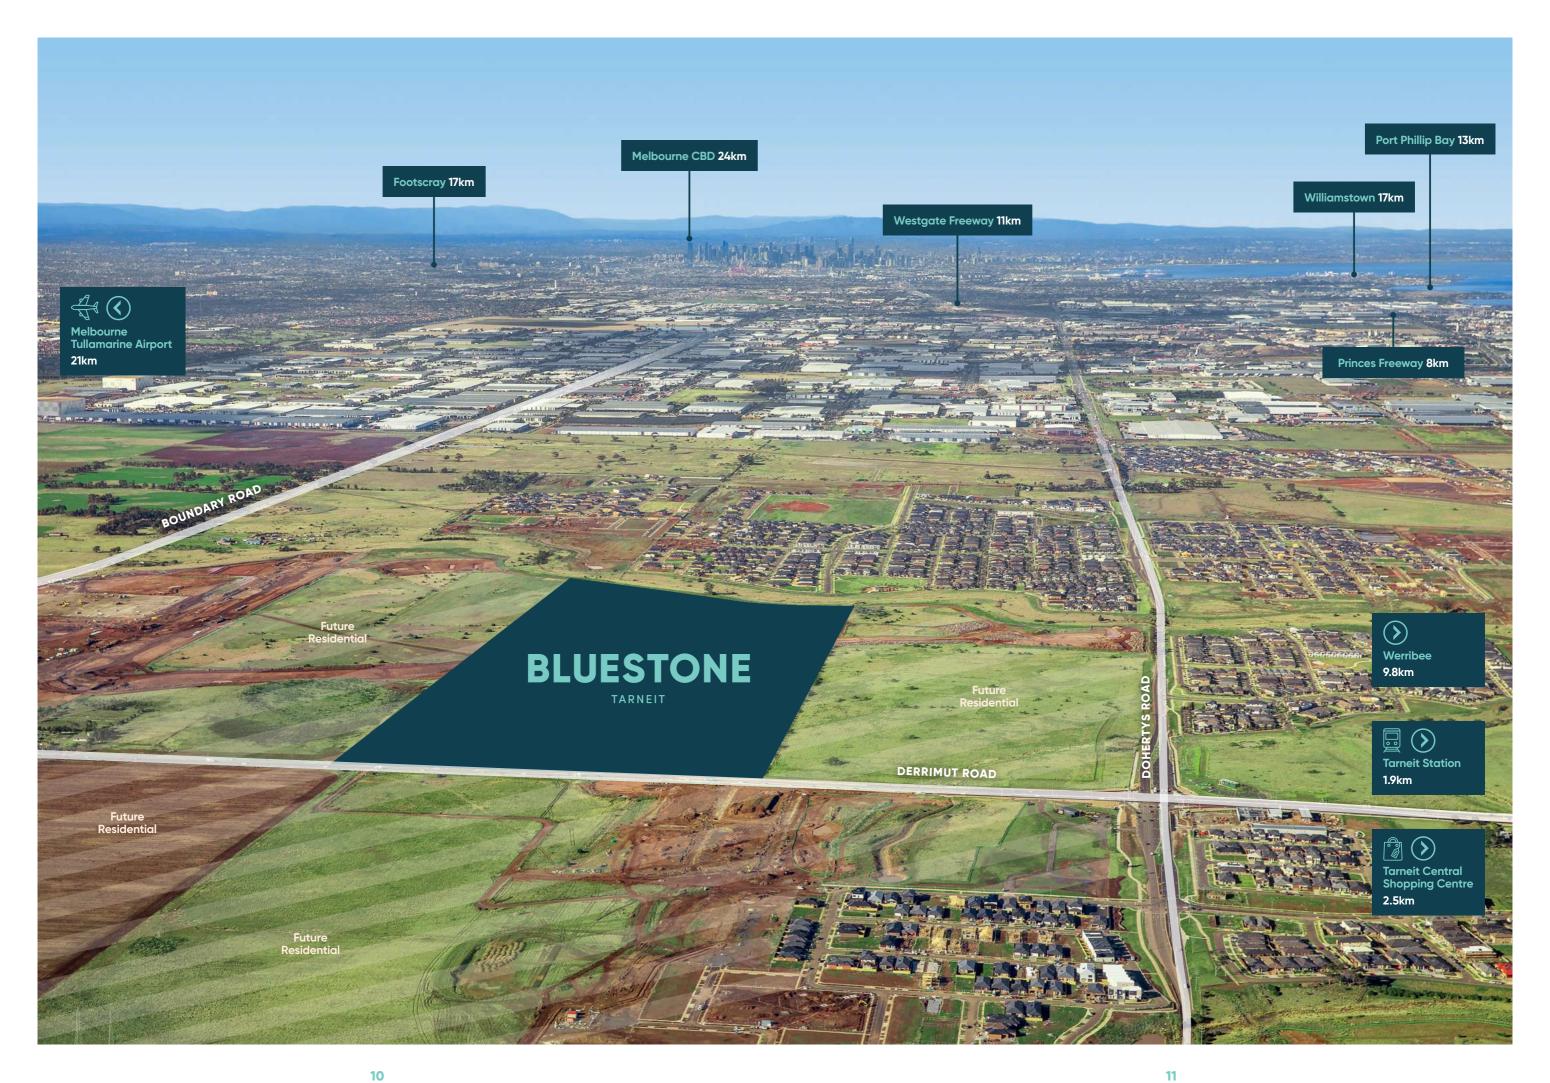

# BENEFITING FROM THE THRIVING SUBURBS OF TARNEIT AND TRUGANINA, BLUESTONE'S PERFECT POSITION CONNECTS YOU WITH AMENITY YOU CAN RELY ON, REVEL IN AND FLOURISH AT.

Quality education will be in easy reach at the proposed private college across the road and nearby Tarneit Senior College and Garrang Wilam Primary School, while vital health services are just a short drive away at Healthwest Medical & Specialist Centre. Endless retail options can be found at Tarneit Central, Tarneit Gardens and Wyndham Village Shopping Centres where leisurely coffee dates and shopping trips can be followed by family picnics at Tarneit Lakes.

When the weekend comes around, take your pick of 9 holes at Sanctuary Lakes Golf Club, a family trip to Werribee Open Range Zoo, or spend an active afternoon with your children at one of the many nearby parks and reserves.