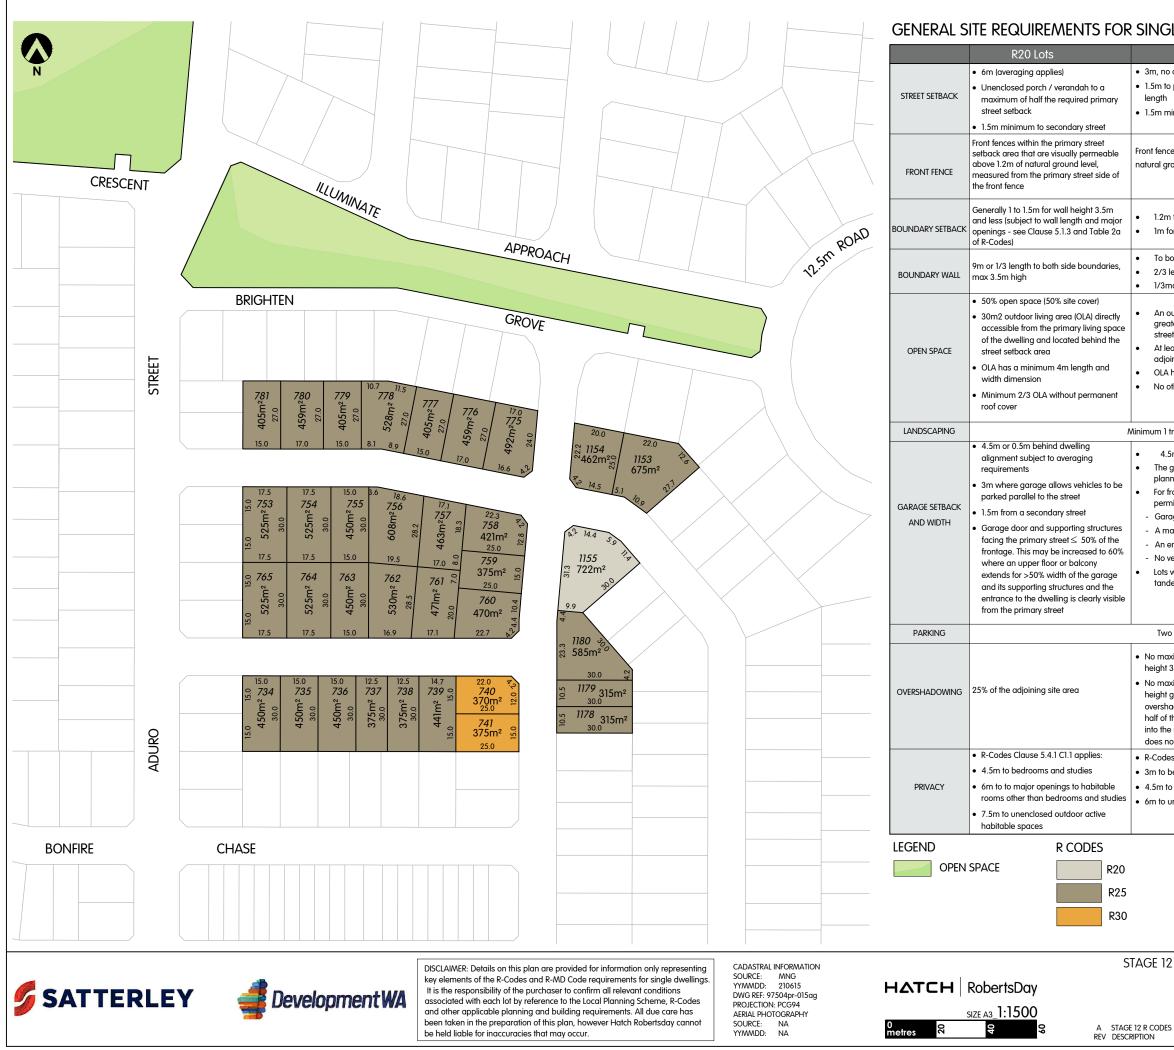

210920

NR

YYMMDD DRAWN APPR'D

DP

| R25 Lots                                                                                                                                                                                                                                                                                                                           | R30 Lots                                                                                                                                                                                                                                                  |
|------------------------------------------------------------------------------------------------------------------------------------------------------------------------------------------------------------------------------------------------------------------------------------------------------------------------------------|-----------------------------------------------------------------------------------------------------------------------------------------------------------------------------------------------------------------------------------------------------------|
| , no averaging                                                                                                                                                                                                                                                                                                                     | • 2m, no averaging                                                                                                                                                                                                                                        |
| m to porch / verandah no maximum                                                                                                                                                                                                                                                                                                   | <ul> <li>1.5m to porch / verandah no maximum</li> </ul>                                                                                                                                                                                                   |
| gth                                                                                                                                                                                                                                                                                                                                | length                                                                                                                                                                                                                                                    |
| m minimum to secondary street                                                                                                                                                                                                                                                                                                      | Im minimum to secondary street                                                                                                                                                                                                                            |
| fences within the primary street setback are<br>al ground level, measured from the primary                                                                                                                                                                                                                                         | ea being a maximum height of 900mm above<br>y street side of the front fence                                                                                                                                                                              |
| .2m for wall height 3.5m or less with major<br>m for wall height 3.5 or less without major                                                                                                                                                                                                                                         |                                                                                                                                                                                                                                                           |
| To both side boundaries subject to:                                                                                                                                                                                                                                                                                                |                                                                                                                                                                                                                                                           |
| 2/3 length to one side boundary                                                                                                                                                                                                                                                                                                    |                                                                                                                                                                                                                                                           |
| /3max length to second side boundary for                                                                                                                                                                                                                                                                                           | wall height 3.5m or less                                                                                                                                                                                                                                  |
| An outdoor living area (OLA) with an area o<br>greater, directly accessible from a habitable<br>street setback area<br>At least 70% of the OLA must be uncovered<br>adjoin uncovered areas                                                                                                                                         | e room of the dwelling and located behind the                                                                                                                                                                                                             |
| DLA has a minimum 3m length or width din                                                                                                                                                                                                                                                                                           | nension                                                                                                                                                                                                                                                   |
| No other R-Codes site cover standards appl                                                                                                                                                                                                                                                                                         | ly                                                                                                                                                                                                                                                        |
| n 1 tree with minimum tree planting area 2                                                                                                                                                                                                                                                                                         | x 2m                                                                                                                                                                                                                                                      |
| 4.5m garage setback from the primary street<br>of the garage setback from the primary street<br>olanned footpath or shared path is located<br>for front loaded lots with street frontages be<br>permitted to a maximum width of 6m as vie<br>Garage setback a minimum of 0.5m behind<br>A major opening to a habitable room direct | t may be reduced to 4m where an existing or<br>more than 0.5m from the street boundary<br>etween 10.5 and 12m, a double garage is<br>awed from the street subject to:<br>d the building alignment                                                         |
| An entry feature consisting of a porch or ve<br>No vehicular crossover wider than 4.5m wh<br>ots with a frontage less than 10.5m or not a<br>andem garaging                                                                                                                                                                        | nere it meets the street                                                                                                                                                                                                                                  |
|                                                                                                                                                                                                                                                                                                                                    |                                                                                                                                                                                                                                                           |
| Two on-site bays                                                                                                                                                                                                                                                                                                                   |                                                                                                                                                                                                                                                           |
| maximum overshadowing for wall<br>ght 3.5m or less                                                                                                                                                                                                                                                                                 | <ul> <li>No maximum overshadowing for wall<br/>height 3.5m or less</li> </ul>                                                                                                                                                                             |
| maximum overshadowing for wall<br>ght greater than 3.5m where<br>irshadowing is confined to the front<br>f of the lot. If Overshadowing intrudes<br>the rear half of the lot, shadow cast<br>as not exceed 25%                                                                                                                     | <ul> <li>No maximum overshadowing for wall<br/>height greater than 3.5m where<br/>overshadowing is confined to the front<br/>half of the lot. If Overshadowing intrudes<br/>into the rear half of the lot, shadow cast<br/>does not exceed 35%</li> </ul> |
| codes Clause 5.4.1 C1.1 applies however the                                                                                                                                                                                                                                                                                        | estback distances are:                                                                                                                                                                                                                                    |
| to bedrooms and studies                                                                                                                                                                                                                                                                                                            |                                                                                                                                                                                                                                                           |
| m to major openings to habitable rooms of                                                                                                                                                                                                                                                                                          | ther than bedrooms and studies<br>aces                                                                                                                                                                                                                    |

STAGE 12 RESIDENTIAL DEVELOPMENT CONTROL INFORMATION SHEET Lot 9012 Marmion Avenue, Eglinton City of Wanneroo