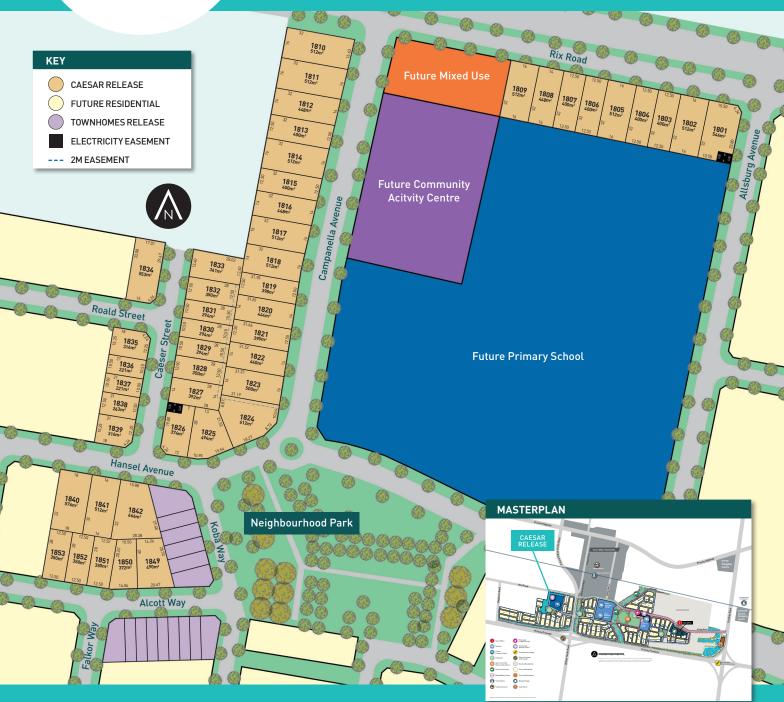

## Caesar Release

- Located alongside a proposed new primary school & community activity centre
- Moments from a future neighbourhood park
- Just a short walk to the Officer Train Station and future town centre
- Easy access to both Princes Freeway and Princes Highway
- Wide range of quality homesites from 221m<sup>2</sup> 666m<sup>2</sup>