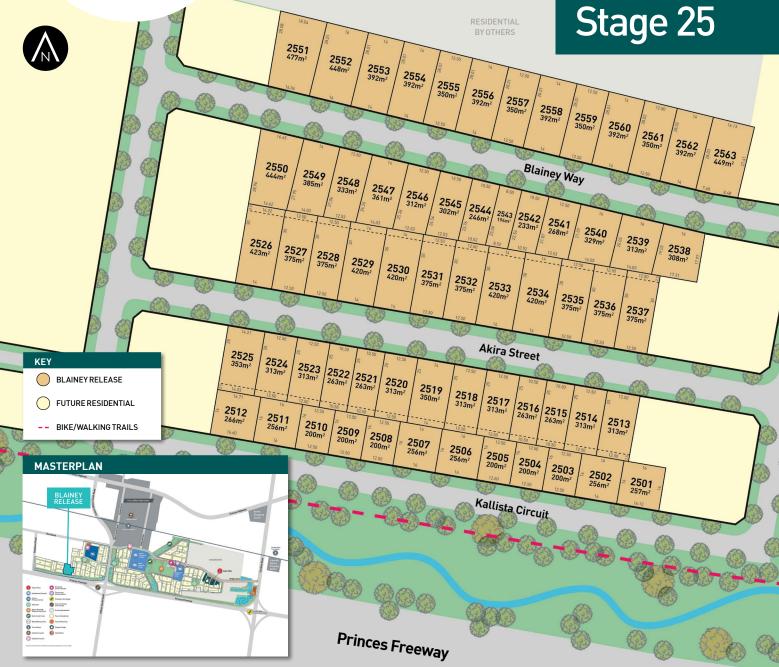

### **Blainey Release**

- Walking distance to a future primary school and activity centre
- Just minutes away from a planned multi-million dollar neighbourhood park
- Land ranging from 194sqm to 477sqm