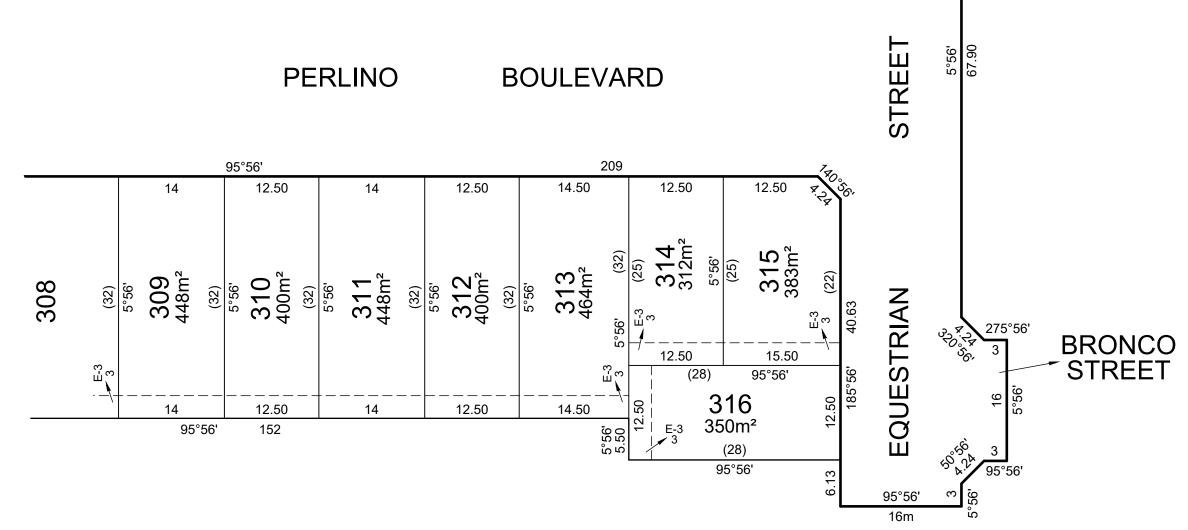

ORIGINAL SHEET SIZE: A3

EET Ref. 20457-S3 Ver. 5

20457-S3 5 SHEET 4

Licensed Surveyor:

MARK JAMES SOMMERVILLE / Version No 5