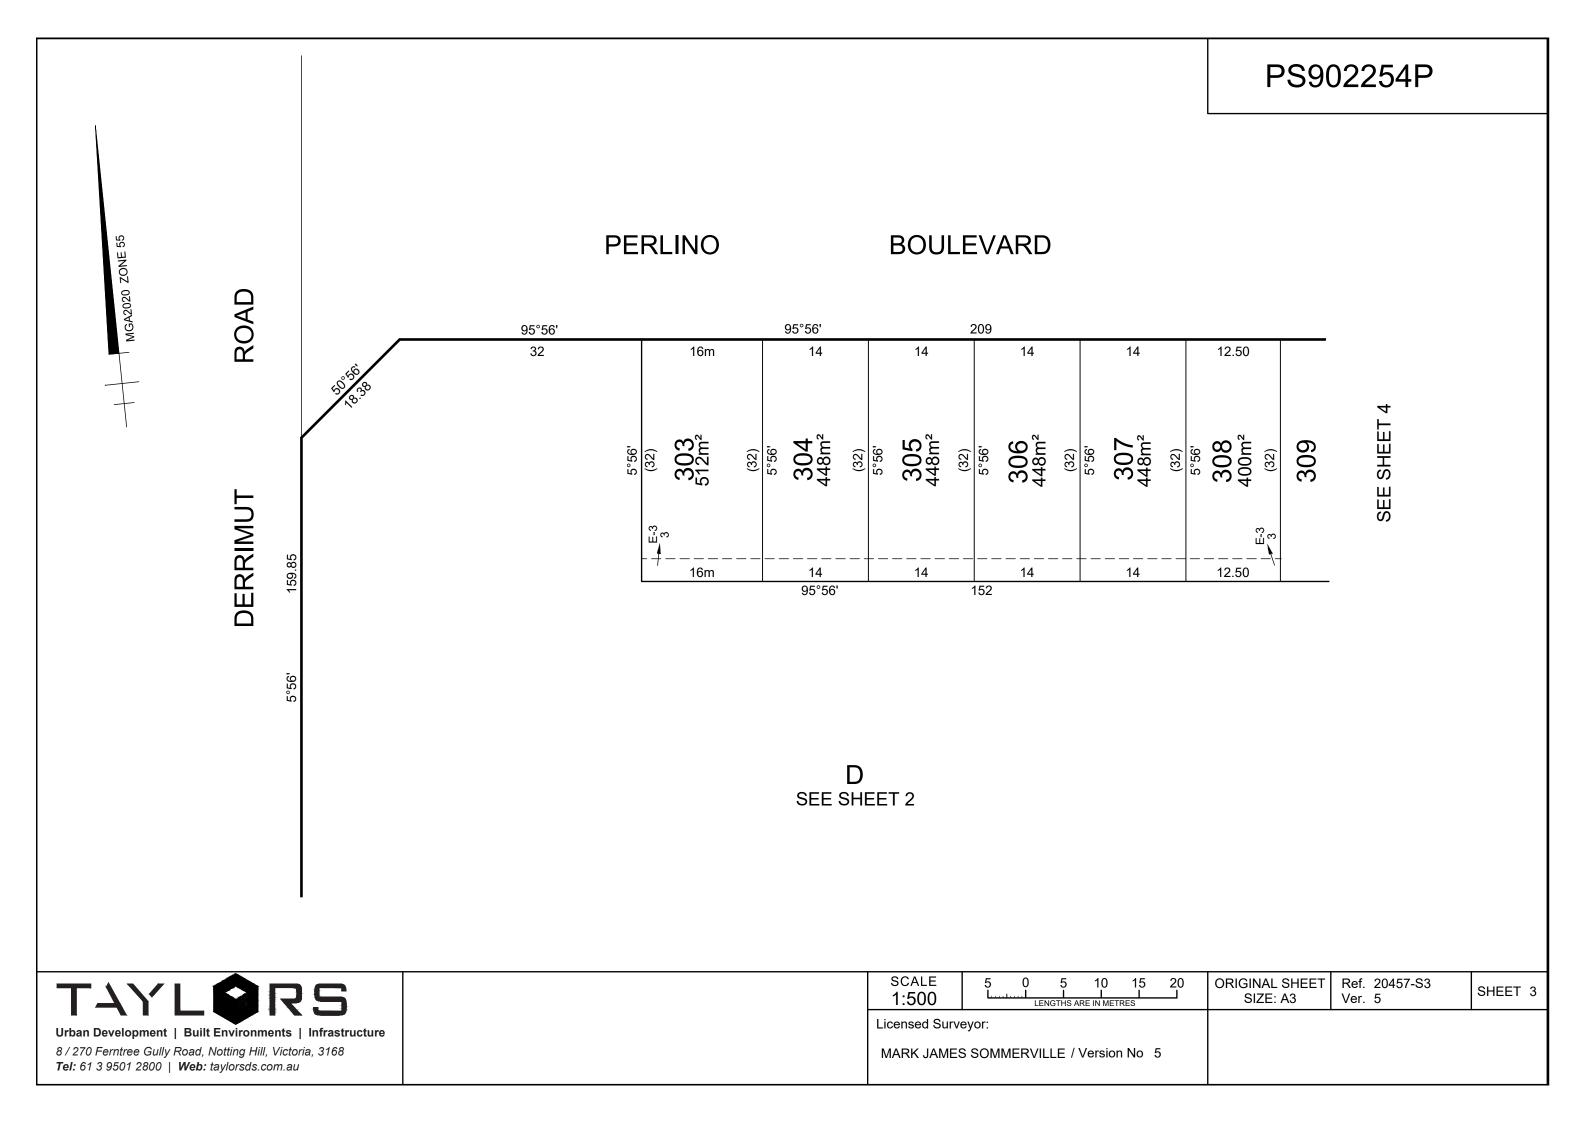

SEE SHEET 3

D SEE SHEET 2

TAYLERS

Urban Development | Built Environments | Infrastructure

8 / 270 Ferntree Gully Road, Notting Hill, Victoria, 3168

Tel: 61 3 9501 2800 | Web: taylorsds.com.au

| SCALE | 5 |
|-------|---|
| 1:500 | L |