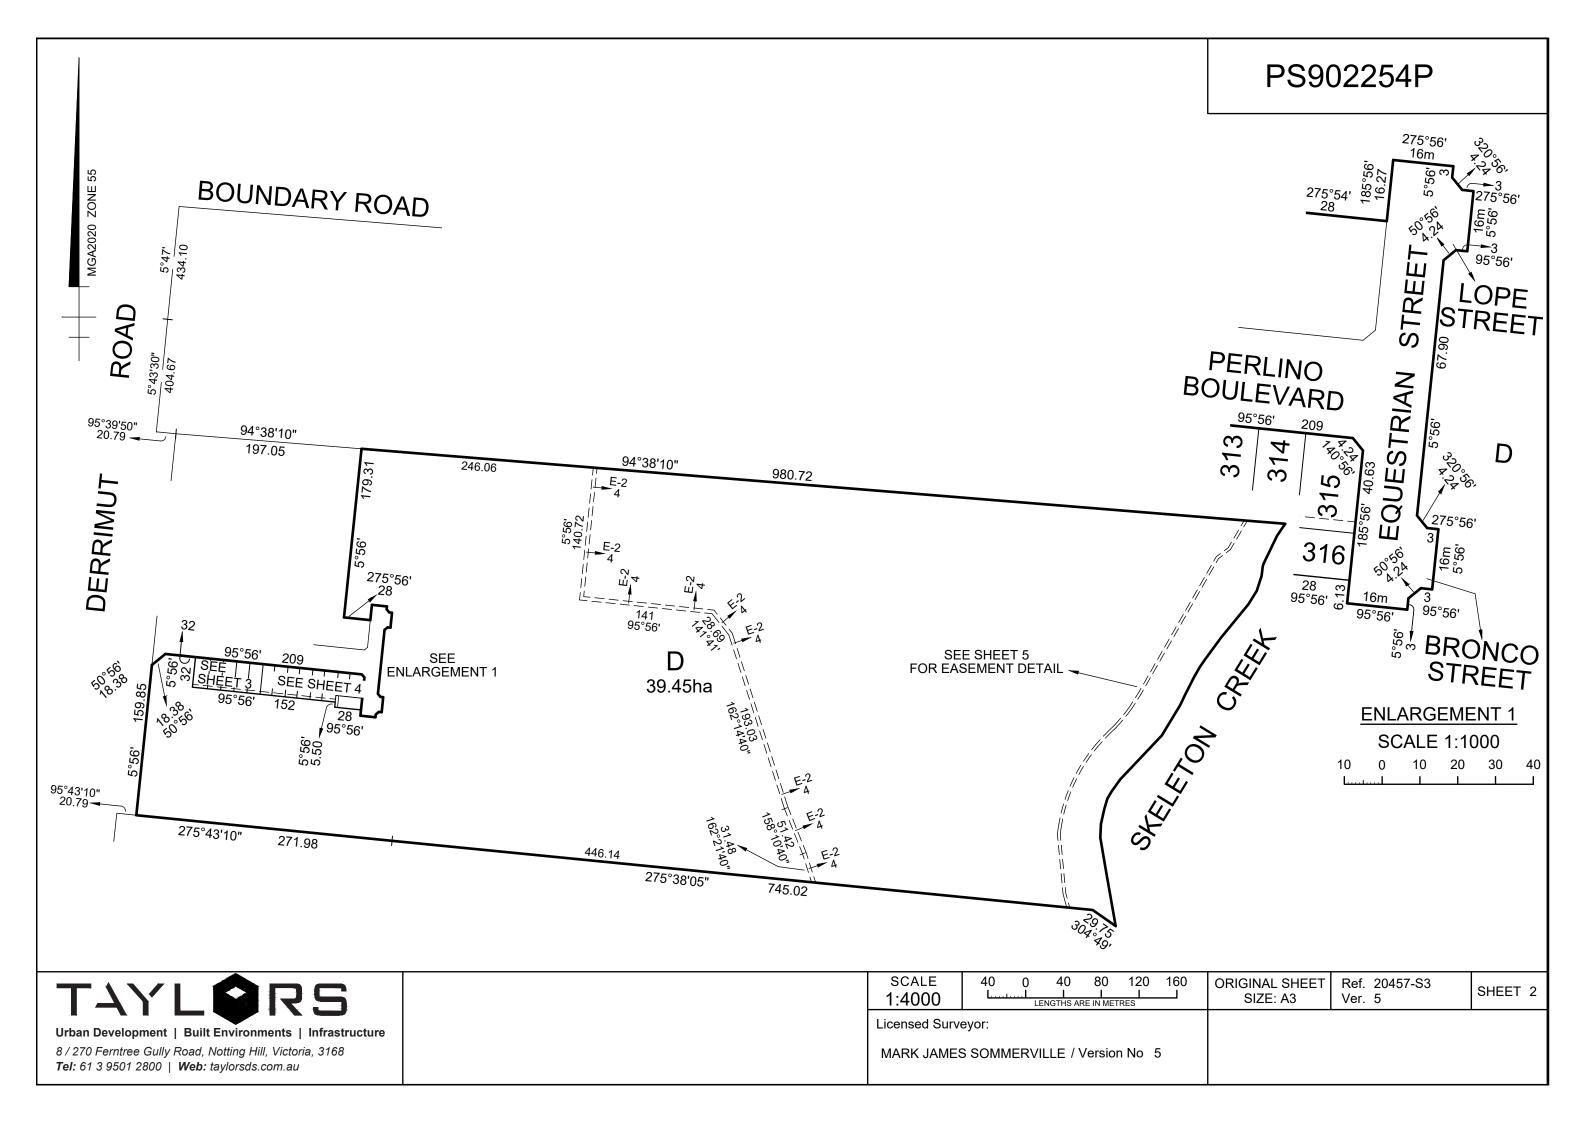

# PLAN OF SUBDIVISION PS902254P EDITION 1 COUNCIL NAME: WYNDHAM CITY COUNCIL LOCATION OF LAND **TARNEIT** PARISH: TOWNSHIP: SECTION: 22 CROWN ALLOTMENT: G **CROWN PORTION:** TITLE REFERENCE: Vol. Fol. LAST PLAN REFERENCE: Lot C on PS902217V POSTAL ADDRESS: 800 Derrimut Road **TARNEIT VIC 3029** (at time of subdivision) MGA 2020 CO-ORDINATES: E: 297 190 ZONE: 55 (of approx centre of N: 5812210 land in plan) VESTING OF ROADS AND/OR RESERVES **NOTATIONS IDENTIFIER** COUNCIL/BODY/PERSON Lots 303 - 316 (both inclusive) on this plan are affected by 3D Building Envelopes in MCP Dealing No. ..... Nil Nil Refer to Creation of Restriction A on Sheet 6 of this plan for details. Lots 301 and 302 have been omitted from this plan. **NOTATIONS** Does Not Apply **DEPTH LIMITATION:** SURVEY: This plan is based on survey. STAGING: This is not a staged subdivision. Planning Permit No. WYP9879/17. This survey has been connected to permanent marks no(s) PM90 & PM158 In Proclaimed Survey Area no. N/A **BLUESTONE - Release 3** Area of Release: 5909m<sup>2</sup> 14 Lots & Balance Lot D No. of Lots: **EASEMENT INFORMATION** A - Appurtenant Easement E - Encumbering Easement R - Encumbering Easement (Road) LEGEND: Easement Width Land Benefited/In Favour Of Purpose Origin Reference (Metres) E-1 Sewerage 3 PS848512S **Greater Western Water Corporation** E-2 Sewerage 4 AV212709Q **Greater Western Water Corporation** Wyndham City Council Drainage This Plan E-3 Sewerage **Greater Western Water Corporation** 20457-S3 ORIGINAL SHEET SURVEYORS FILE REF: SHEET 1 OF 6 SIZE: A3 Ver. 5 Licensed Surveyor: Urban Development | Built Environments | Infrastructure 8 / 270 Ferntree Gully Road, Notting Hill, Victoria, 3168 MARK JAMES SOMMERVILLE / Version No 5 Tel: 61 3 9501 2800 | Web: taylorsds.com.au