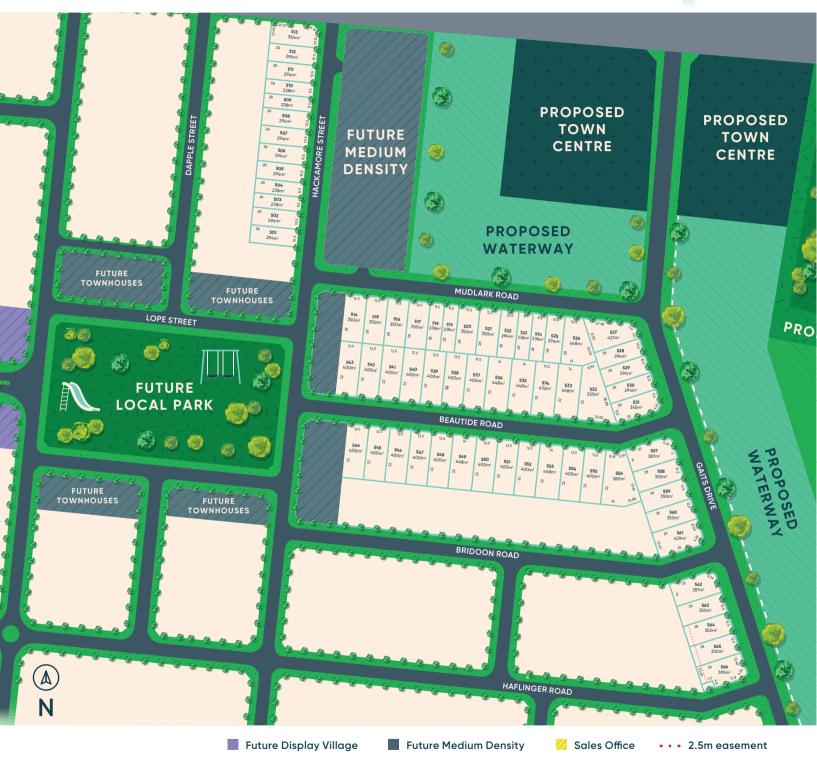

## THE BEAUTIDE RELEASE STAGE 5

## Lot Range: 238m<sup>2</sup> – 580m<sup>2</sup>

A world of convenience awaits within the Beautide Release at Bluestone, Tarneit. Perfectly placed between the future local park and proposed waterway stage 5 offers an idyllic setting for an effortless life.