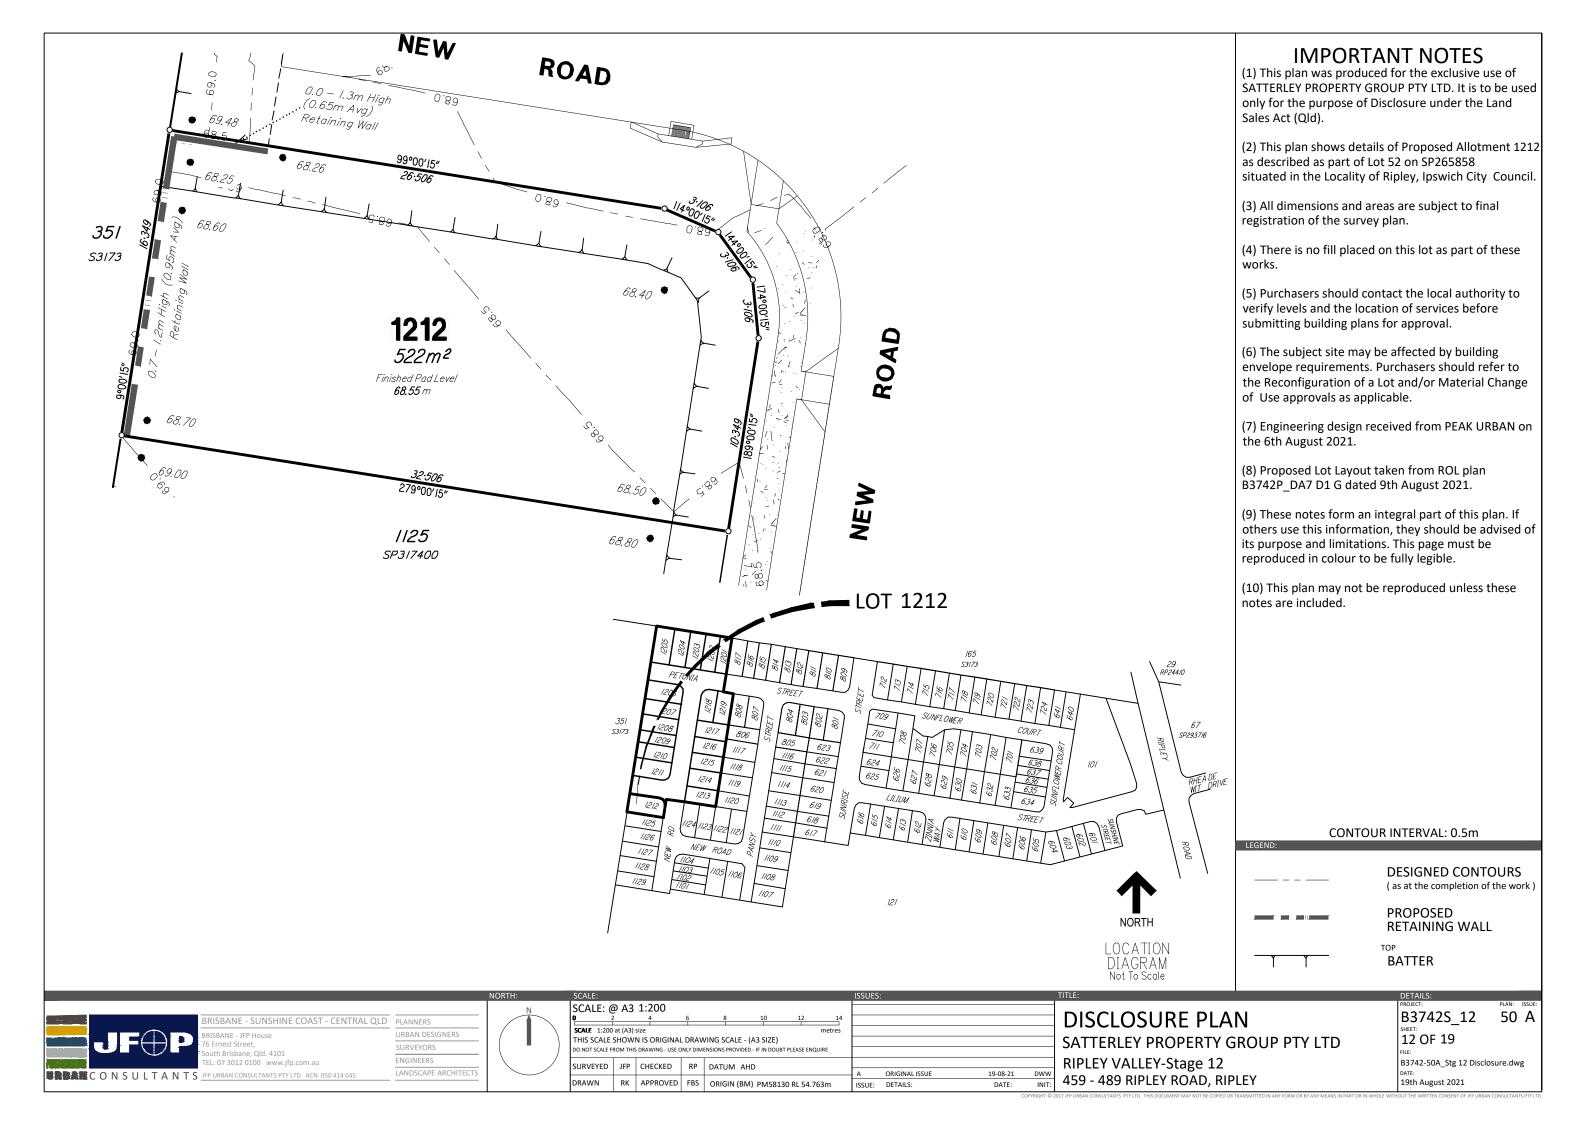

459 - 489 RIPLEY ROAD, RIPLEY

**ENGINEERS** 

- (1) This plan was produced for the exclusive use of SATTERLEY PROPERTY GROUP PTY LTD. It is to be used only for the purpose of Disclosure under the Land Sales Act (Qld).
- (2) This plan shows details of Proposed Allotment 1209 as described as part of Lot 52 on SP265858 situated in the Locality of Ripley, Ipswich City Council.
- (3) All dimensions and areas are subject to final registration of the survey plan.
- (4) There is no fill placed on this lot as part of these
- (5) Purchasers should contact the local authority to verify levels and the location of services before submitting building plans for approval.
- (6) The subject site may be affected by building envelope requirements. Purchasers should refer to the Reconfiguration of a Lot and/or Material Change of Use approvals as applicable.
- (7) Engineering design received from PEAK URBAN on the 6th August 2021.
- (8) Proposed Lot Layout taken from ROL plan B3742P\_DA7 D1 G dated 9th August 2021.
- (9) These notes form an integral part of this plan. If others use this information, they should be advised of its purpose and limitations. This page must be reproduced in colour to be fully legible.
- (10) This plan may not be reproduced unless these notes are included.