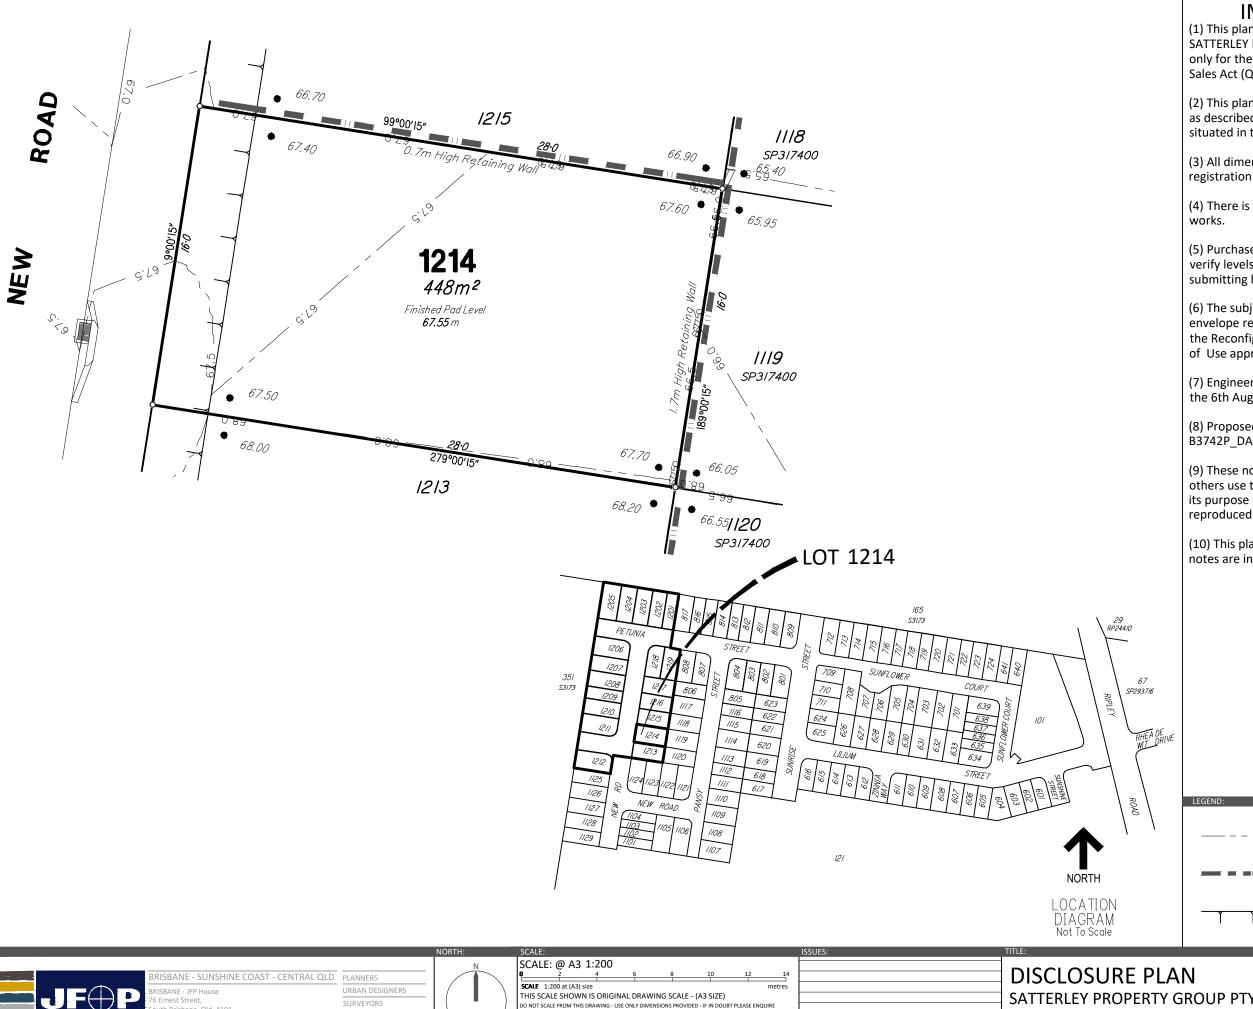

SATTERLEY PROPERTY GROUP PTY LTD RIPLEY VALLEY-Stage 12 459 - 489 RIPLEY ROAD, RIPLEY

B3742S 12 50 A 13 OF 19 B3742-50A\_Stg 12 Disclosure.dwg

- (1) This plan was produced for the exclusive use of SATTERLEY PROPERTY GROUP PTY LTD. It is to be used only for the purpose of Disclosure under the Land Sales Act (Qld).
- (2) This plan shows details of Proposed Allotment 1214 as described as part of Lot 52 on SP265858 situated in the Locality of Ripley, Ipswich City Council.
- (3) All dimensions and areas are subject to final registration of the survey plan.
- (4) There is no fill placed on this lot as part of these
- (5) Purchasers should contact the local authority to verify levels and the location of services before submitting building plans for approval.
- (6) The subject site may be affected by building envelope requirements. Purchasers should refer to the Reconfiguration of a Lot and/or Material Change of Use approvals as applicable.
- (7) Engineering design received from PEAK URBAN on the 6th August 2021.
- (8) Proposed Lot Layout taken from ROL plan B3742P\_DA7 D1 G dated 9th August 2021.
- (9) These notes form an integral part of this plan. If others use this information, they should be advised of its purpose and limitations. This page must be reproduced in colour to be fully legible.
- (10) This plan may not be reproduced unless these notes are included.

CONTOUR INTERVAL: 0.5m

**DESIGNED CONTOURS** ( as at the completion of the work ) **PROPOSED** 

**RETAINING WALL** 

**BATTER** 

B3742S 12 50 A 8 OF 19

B3742-50A\_Stg 12 Disclosure.dwg 19th August 2021

SATTERLEY PROPERTY GROUP PTY LTD RIPLEY VALLEY-Stage 12