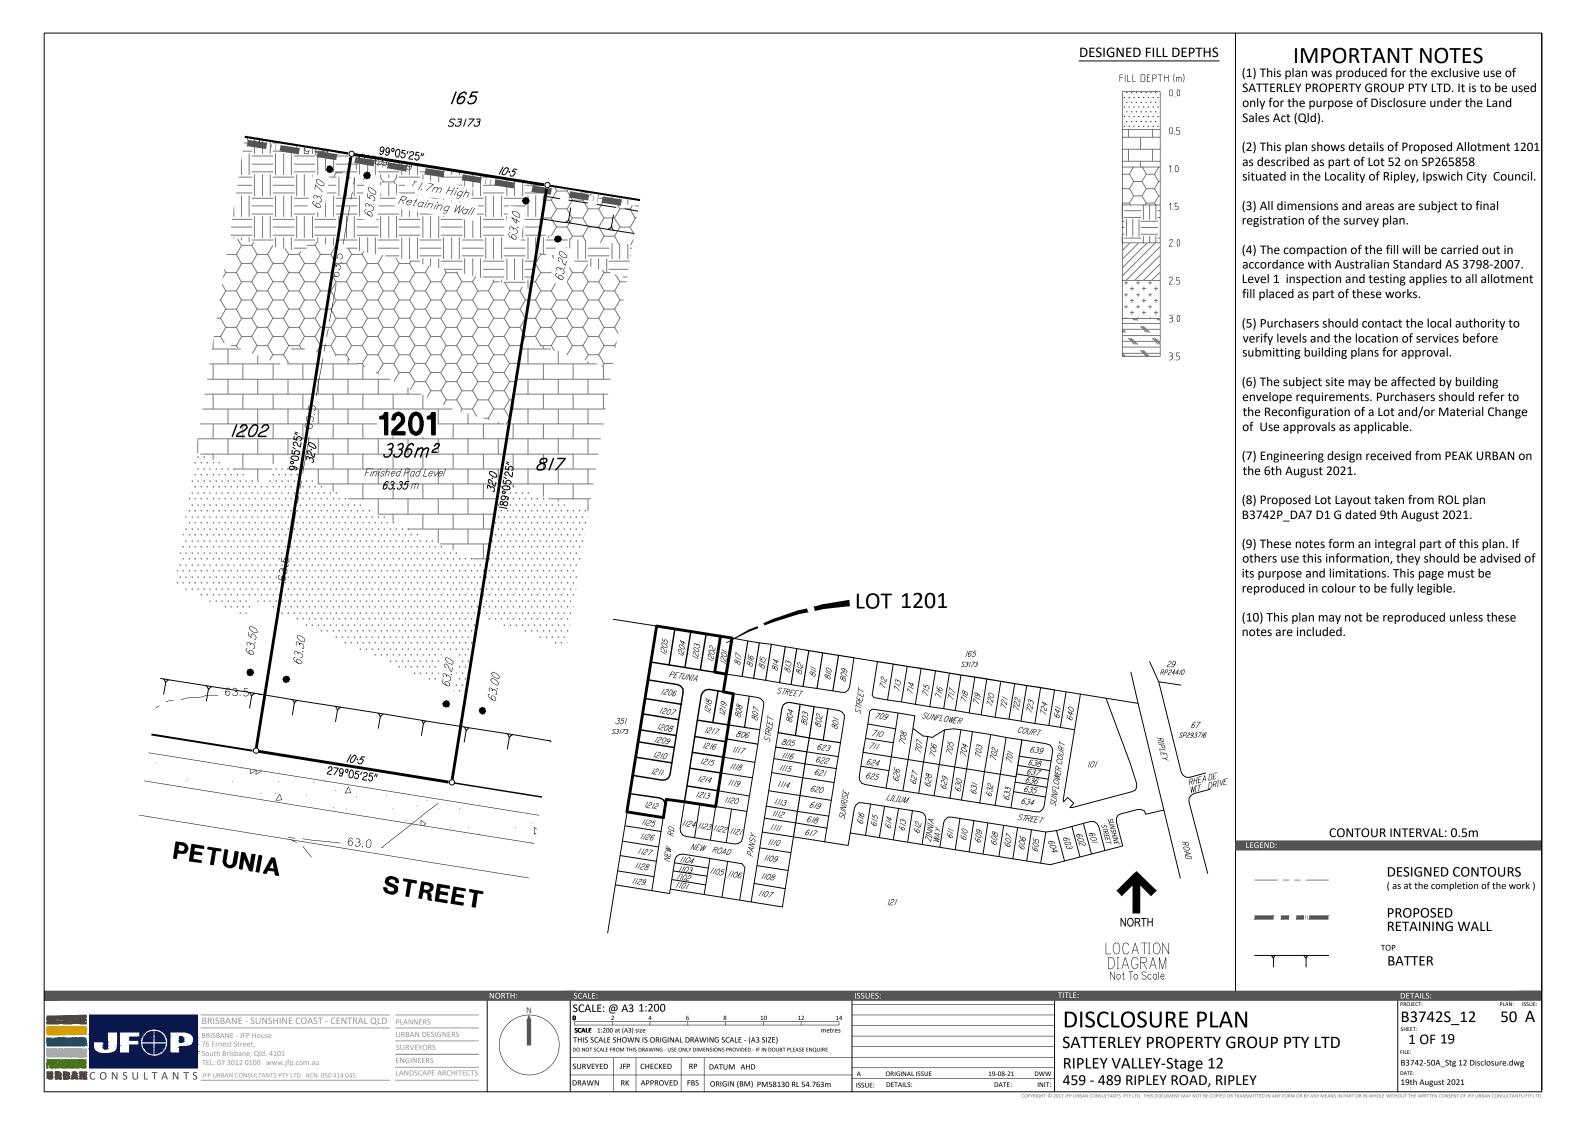

50 A



SURVEYED | JFP | CHECKED | RP | DATUM AHD

RK APPROVED FBS ORIGIN (BM) PM58130 RL 54.763m

ORIGINAL ISSUE

ISSUE: DETAILS:

19-08-21

# **IMPORTANT NOTES**

- (1) This plan was produced for the exclusive use of SATTERLEY PROPERTY GROUP PTY LTD. It is to be used only for the purpose of Disclosure under the Land Sales Act (Qld).
- (2) This plan shows details of Proposed Allotment 1208 as described as part of Lot 52 on SP265858 situated in the Locality of Ripley, Ipswich City Council.
- (3) All dimensions and areas are subject to final registration of the survey plan.
- (4) There is no fill placed on this lot as part of these
- (5) Purchasers should contact the local authority to verify levels and the location of services before submitting building plans for approval.
-