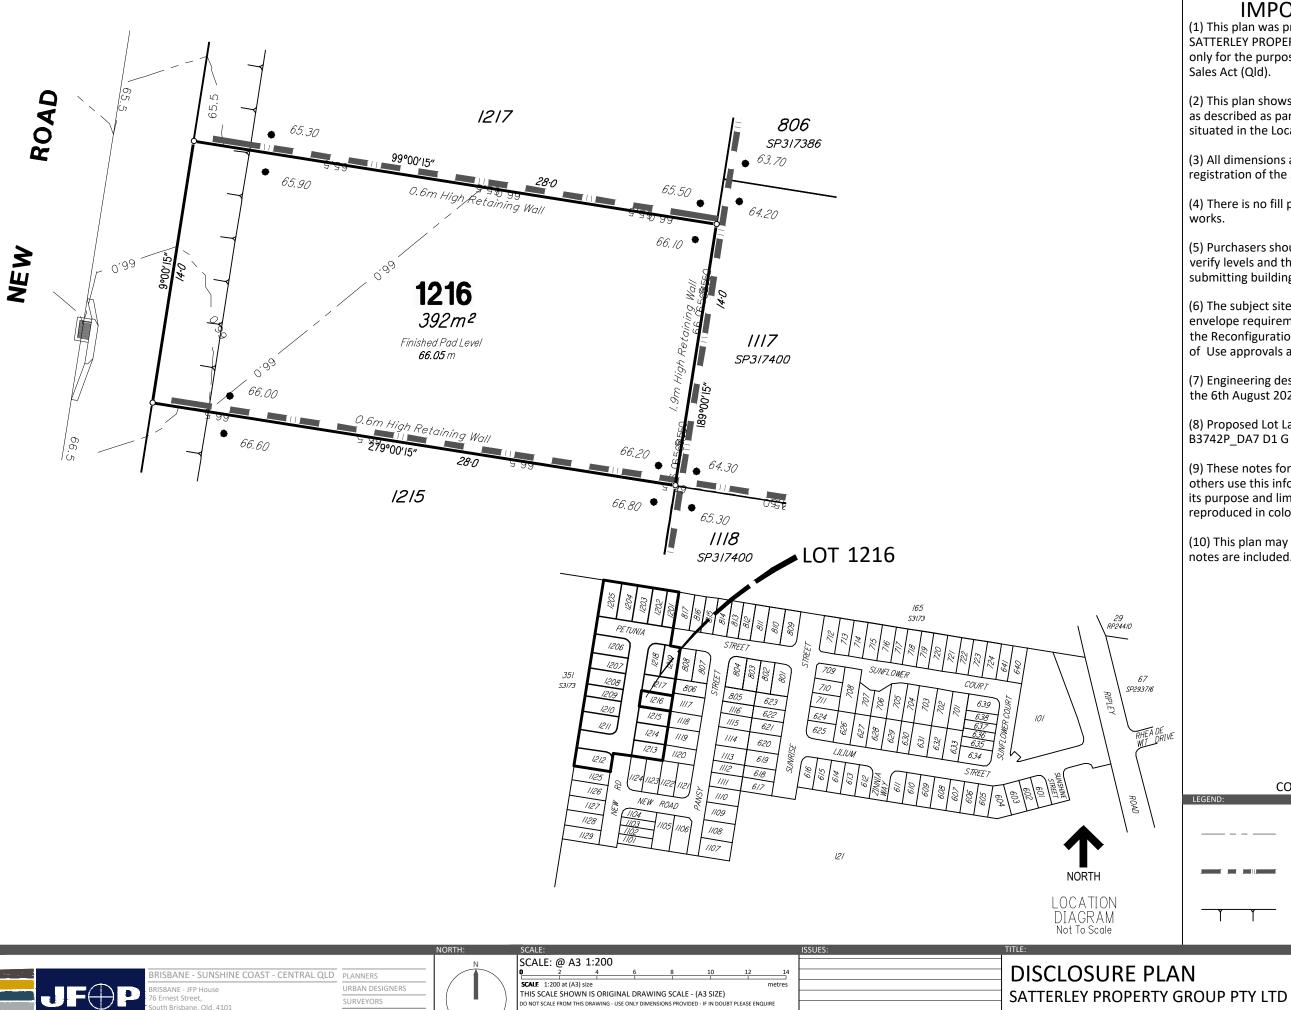

#### **IMPORTANT NOTES**

- (1) This plan was produced for the exclusive use of SATTERLEY PROPERTY GROUP PTY LTD. It is to be used only for the purpose of Disclosure under the Land Sales Act (Qld).
- (2) This plan shows details of Proposed Allotment 1216 as described as part of Lot 52 on SP265858 situated in the Locality of Ripley, Ipswich City Council.
- (3) All dimensions and areas are subject to final registration of the survey plan.
- (4) There is no fill placed on this lot as part of these works
- (5) Purchasers should contact the local authority to verify levels and the location of services before submitting building plans for approval.
- (6) The subject site may be affected by building envelope requirements. Purchasers should refer to the Reconfiguration of a Lot and/or Material Change of Use approvals as applicable.
- (7) Engineering design received from PEAK URBAN on the 6th August 2021.
- (8) Proposed Lot Layout taken from ROL plan B3742P\_DA7 D1 G dated 9th August 2021.
- (9) These notes form an integral part of this plan. If others use this information, they should be advised of its purpose and limitations. This page must be reproduced in colour to be fully legible.
- (10) This plan may not be reproduced unless these notes are included.