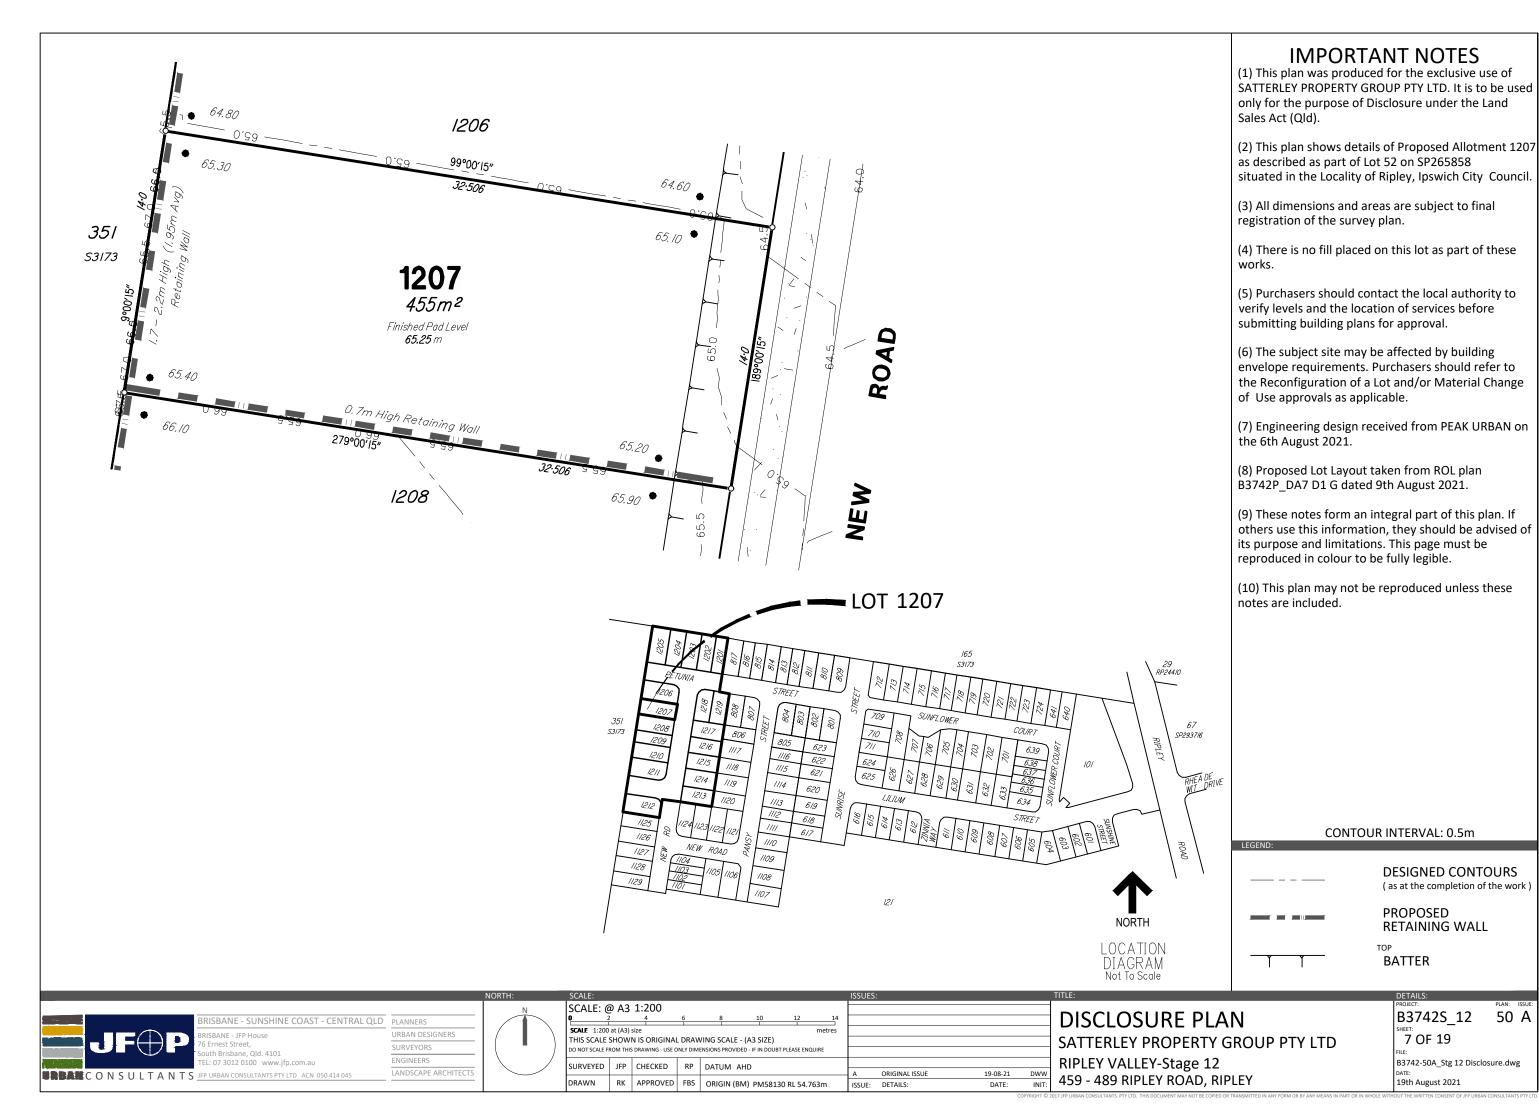

459 - 489 RIPLEY ROAD, RIPLEY

**ENGINEERS** 

- (1) This plan was produced for the exclusive use of SATTERLEY PROPERTY GROUP PTY LTD. It is to be used only for the purpose of Disclosure under the Land Sales Act (Qld).
- (2) This plan shows details of Proposed Allotment 1209 as described as part of Lot 52 on SP265858 situated in the Locality of Ripley, Ipswich City Council.
- (3) All dimensions and areas are subject to final registration of the survey plan.
- (4) There is no fill placed on this lot as part of these
- (5) Purchasers should contact the local authority to verify levels and the location of services before submitting building plans for approval.
- (6) The subject site may be affected by building envelope requirements. Purchasers should refer to the Reconfiguration of a Lot and/or Material Change of Use approvals as applicable.
- (7) Engineering design received from PEAK URBAN on the 6th August 2021.
- (8) Proposed Lot Layout taken from ROL plan B3742P\_DA7 D1 G dated 9th August 2021.
- (9) These notes form an integral part of this plan. If others use this information, they should be advised of its purpose and limitations. This page must be reproduced in colour to be fully legible.
- (10) This plan may not be reproduced unless these notes are included.