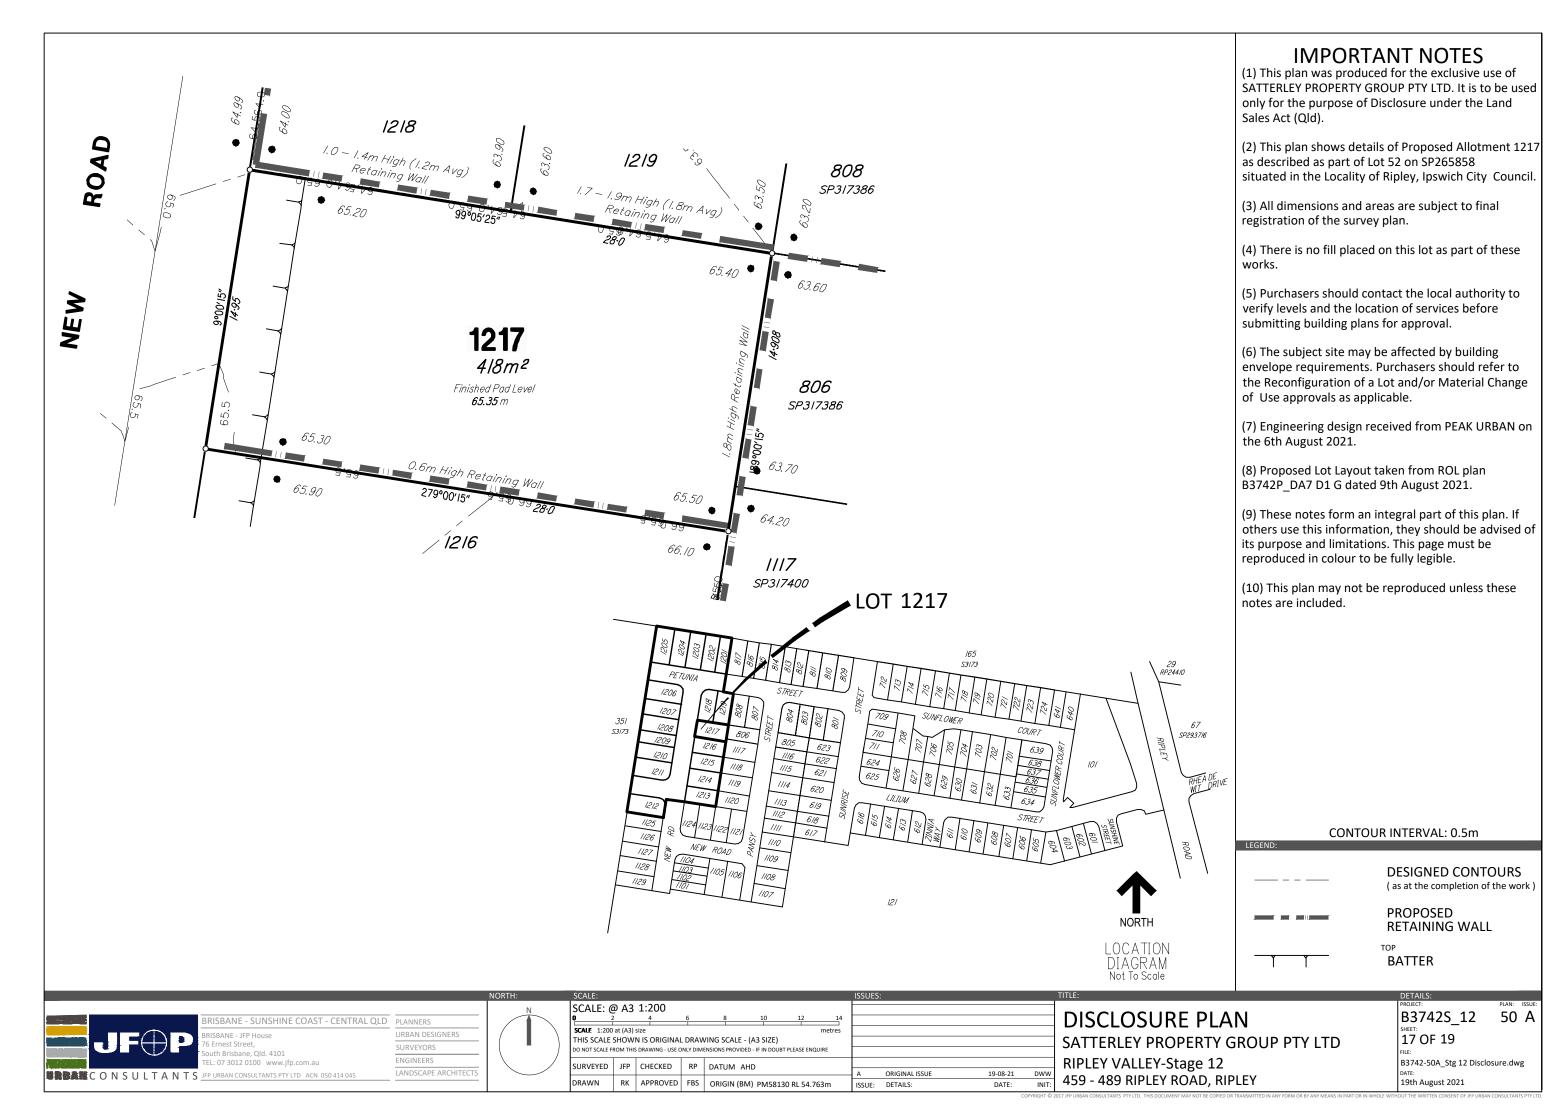

459 - 489 RIPLEY ROAD, RIPLEY

**ENGINEERS** 

- (1) This plan was produced for the exclusive use of SATTERLEY PROPERTY GROUP PTY LTD. It is to be used only for the purpose of Disclosure under the Land Sales Act (Qld).
- (2) This plan shows details of Proposed Allotment 1209 as described as part of Lot 52 on SP265858 situated in the Locality of Ripley, Ipswich City Council.
- (3) All dimensions and areas are subject to final registration of the survey plan.
- (4) There is no fill placed on this lot as part of these
- (5) Purchasers should contact the local authority to verify levels and the location of services before submitting building plans for approval.
- (6) The subject site may be affected by building envelope requirements. Purchasers should refer to the Reconfiguration of a Lot and/or Material Change of Use approvals as applicable.
- (7) Engineering design received from PEAK URBAN on the 6th August 2021.
- (8) Proposed Lot Layout taken from ROL plan B3742P\_DA7 D1 G dated 9th August 2021.
- (9) These notes form an integral part of this plan. If others use this information, they should be advised of its purpose and limitations. This page must be reproduced in colour to be fully legible.
- (10) This plan may not be reproduced unless these notes are included.