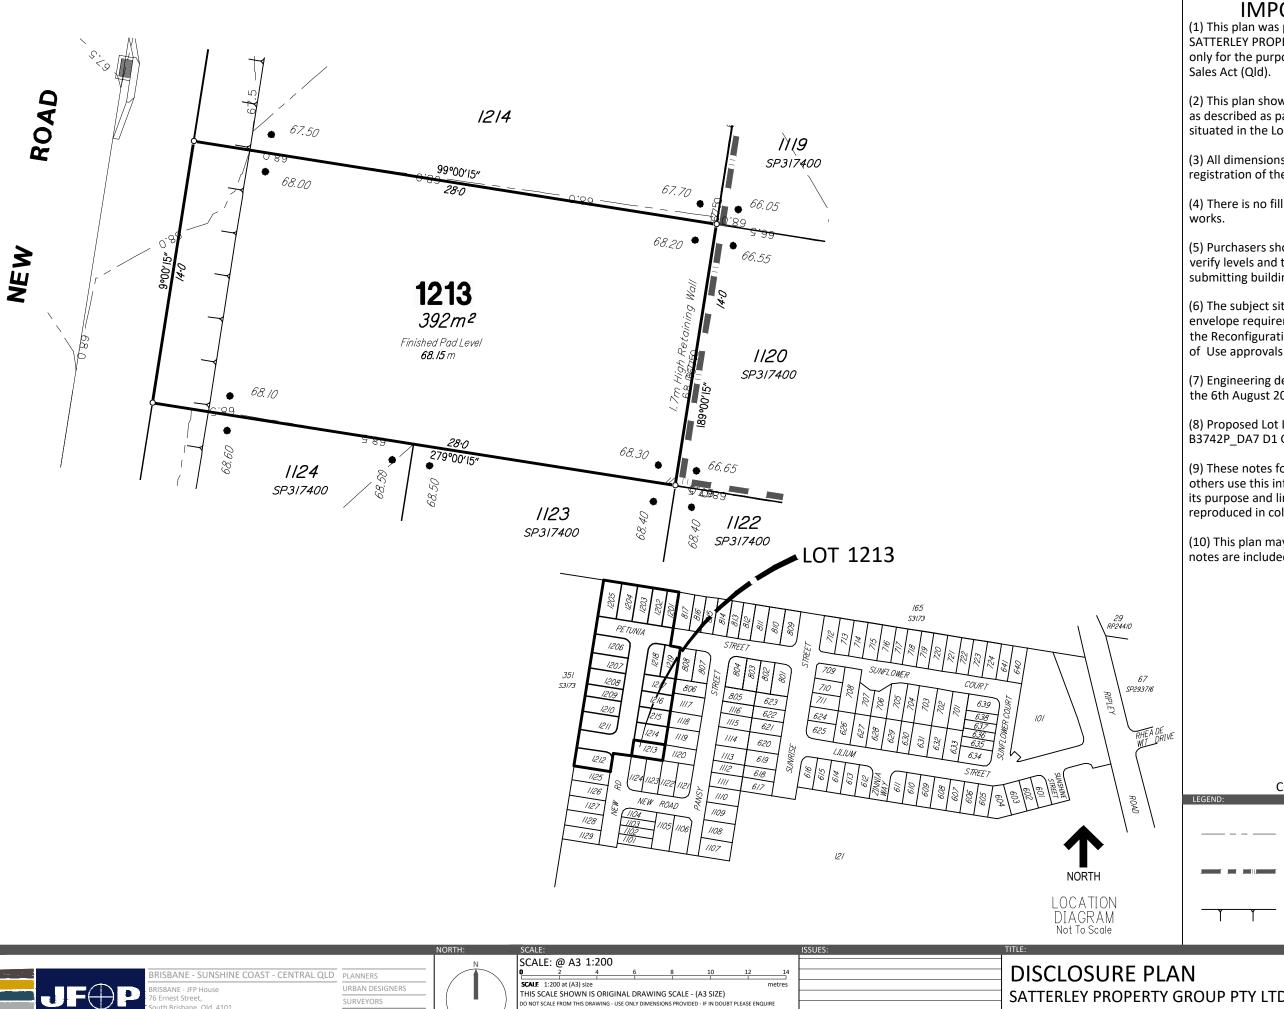

SATTERLEY PROPERTY GROUP PTY LTD RIPLEY VALLEY-Stage 12 459 - 489 RIPLEY ROAD, RIPLEY

B3742S 12 50 A 10 OF 19 B3742-50A\_Stg 12 Disclosure.dwg

19th August 2021

- (1) This plan was produced for the exclusive use of SATTERLEY PROPERTY GROUP PTY LTD. It is to be used only for the purpose of Disclosure under the Land
- (2) This plan shows details of Proposed Allotment 1213 as described as part of Lot 52 on SP265858 situated in the Locality of Ripley, Ipswich City Council.
- (3) All dimensions and areas are subject to final registration of the survey plan.
- (4) There is no fill placed on this lot as part of these
- (5) Purchasers should contact the local authority to verify levels and the location of services before submitting building plans for approval.
- (6) The subject site may be affected by building envelope requirements. Purchasers should refer to the Reconfiguration of a Lot and/or Material Change of Use approvals as applicable.
- (7) Engineering design received from PEAK URBAN on the 6th August 2021.
- (8) Proposed Lot Layout taken from ROL plan B3742P\_DA7 D1 G dated 9th August 2021.
- (9) These notes form an integral part of this plan. If others use this information, they should be advised of its purpose and limitations. This page must be reproduced in colour to be fully legible.
- (10) This plan may not be reproduced unless these notes are included.