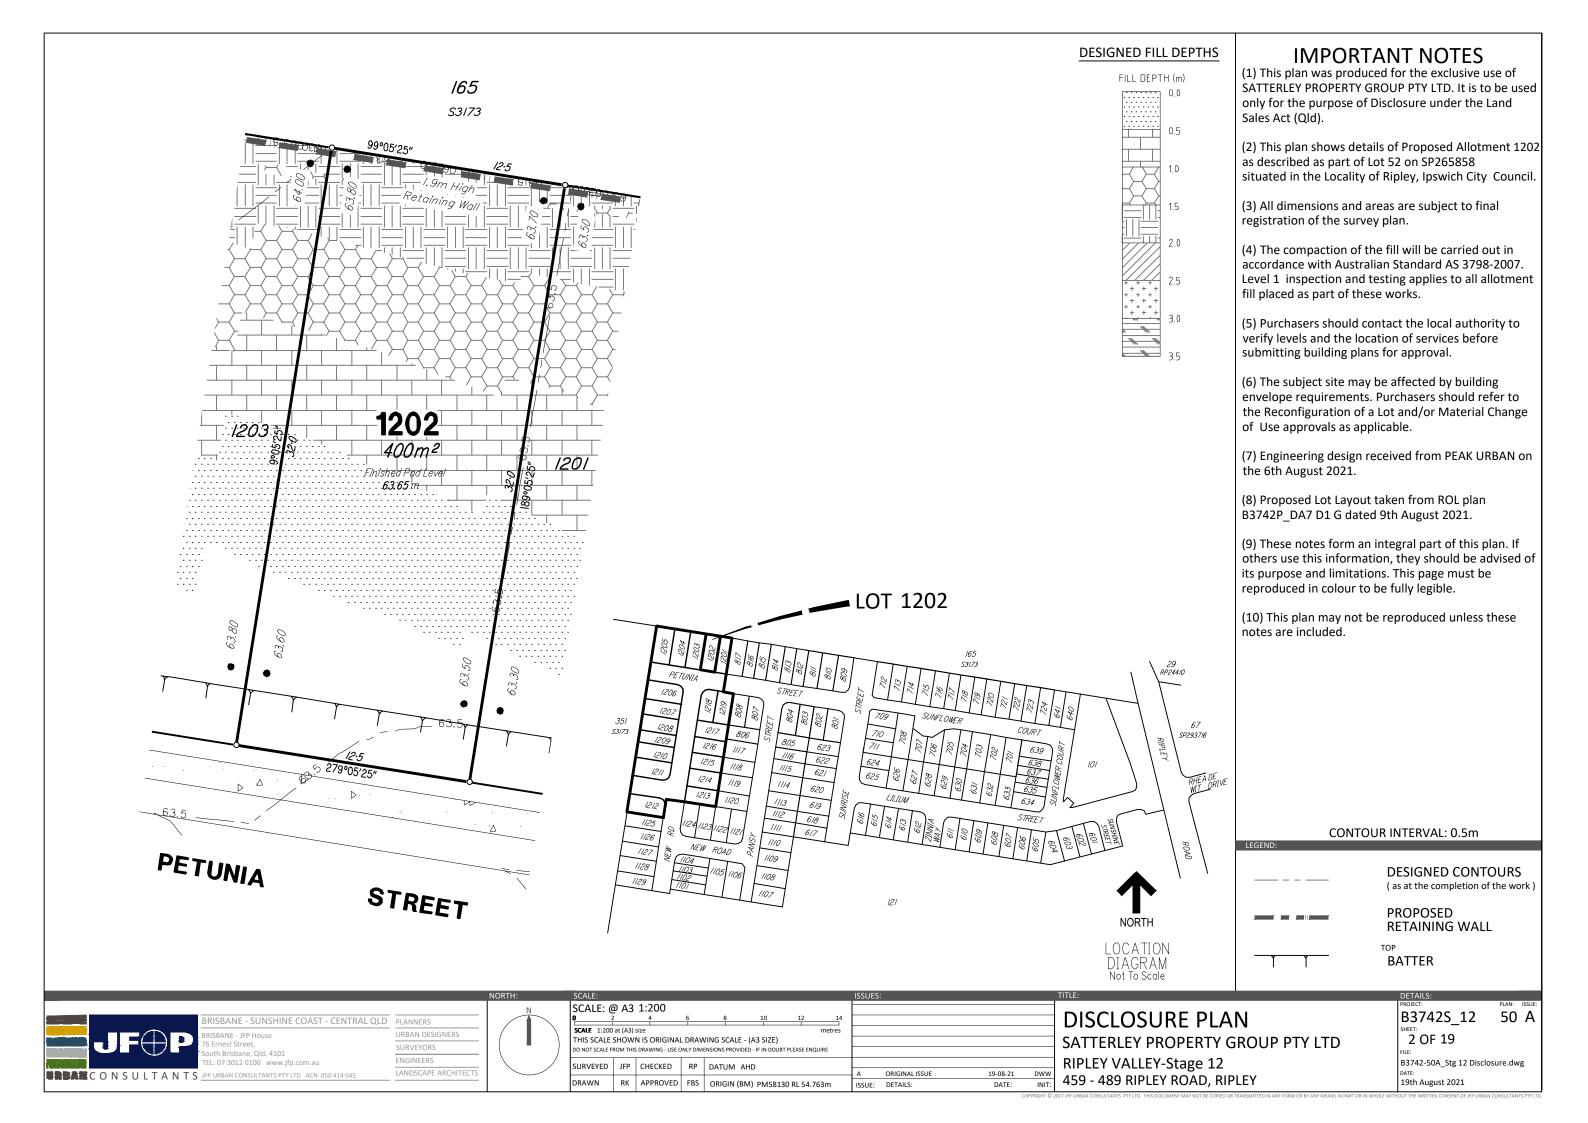

50 A



SURVEYED | JFP | CHECKED | RP | DATUM AHD

RK APPROVED FBS ORIGIN (BM) PM58130 RL 54.763m

ORIGINAL ISSUE

ISSUE: DETAILS:

19-08-21

# **IMPORTANT NOTES**

- (1) This plan was produced for the exclusive use of SATTERLEY PROPERTY GROUP PTY LTD. It is to be used only for the purpose of Disclosure under the Land Sales Act (Qld).
- (2) This plan shows details of Proposed Allotment 1208 as described as part of Lot 52 on SP265858 situated in the Locality of Ripley, Ipswich City Council.
- (3) All dimensions and areas are subject to final registration of the survey plan.
- (4) There is no fill placed on this lot as part of these
- (5) Purchasers should contact the local authority to verify levels and the location of services before submitting building plans for approval.
- (6