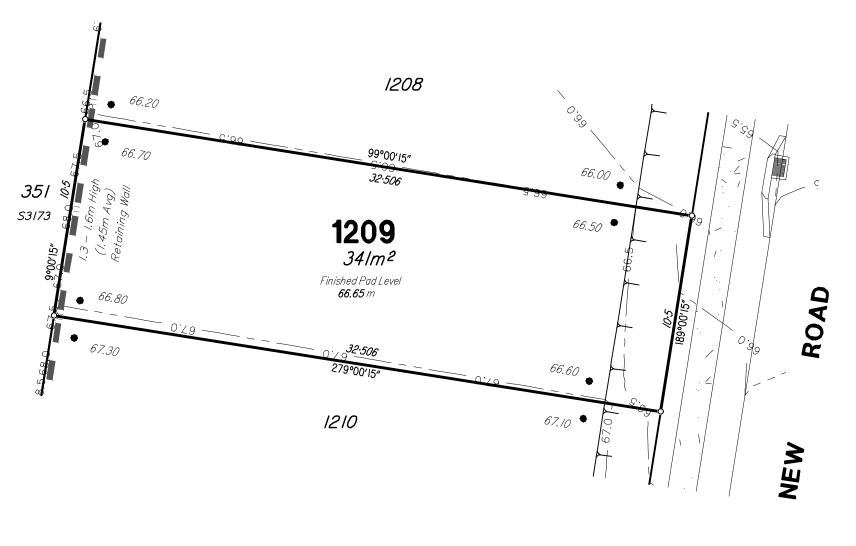

459 - 489 RIPLEY ROAD, RIPLEY

**ENGINEERS** 

- (1) This plan was produced for the exclusive use of SATTERLEY PROPERTY GROUP PTY LTD. It is to be used only for the purpose of Disclosure under the Land Sales Act (Qld).
- (2) This plan shows details of Proposed Allotment 1209 as described as part of Lot 52 on SP265858 situated in the Locality of Ripley, Ipswich City Council.
- (3) All dimensions and areas are subject to final registration of the survey plan.
- (4) There is no fill placed on this lot as part of these
- (5) Purchasers should contact the local authority to verify levels and the location of services before submitting building plans for approval.
- (6) The subject site may be affected by building envelope requirements. Purchasers should refer to the Reconfiguration of a Lot and/or Material Change of Use approvals as applicable.
- (7) Engineering design received from PEAK URBAN on the 6th August 2021.
- (8) Proposed Lot Layout taken from ROL plan B3742P\_DA7 D1 G dated 9th August 2021.
- (9) These notes form an integral part of this plan. If others use this information, they should be advised of its purpose and limitations. This page must be reproduced in colour to be fully legible.
- (10) This plan may not be reproduced unless these notes are included.