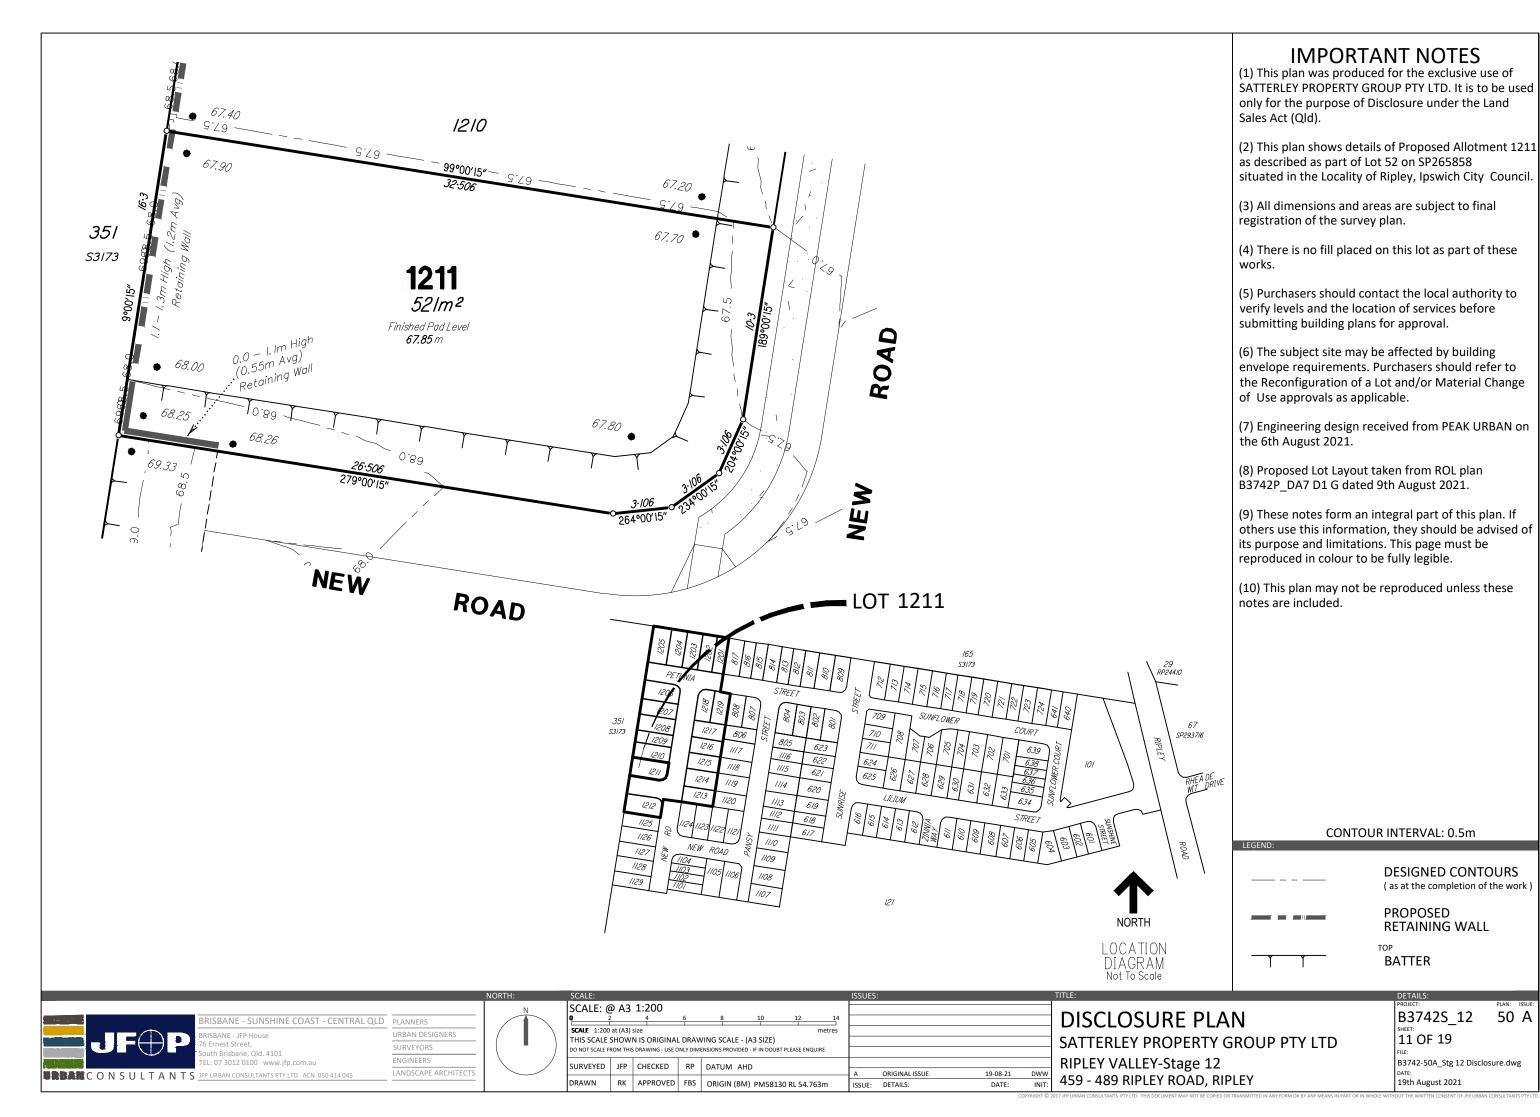

# **IMPORTANT NOTES**

- (1) This plan was produced for the exclusive use of SATTERLEY PROPERTY GROUP PTY LTD. It is to be used only for the purpose of Disclosure under the Land Sales Act (Qld).
- (2) This plan shows details of Proposed Allotment 1208 as described as part of Lot 52 on SP265858 situated in the Locality of Ripley, Ipswich City Council.
- (3) All dimensions and areas are subject to final registration of the survey plan.
- (4) There is no fill placed on this lot as part of these
- (5) Purchasers should contact the local authority to verify levels and the location of services before submitting building plans for approval.
- (6) The subject site may be affected by building envelope requirements. Purchasers should refer to the Reconfiguration of a Lot and/or Material Change of Use approvals as applicable.
- (7) Engineering design received from PEAK URBAN on the 6th August 2021.
- (8) Proposed Lot Layout taken from ROL plan B3742P\_DA7 D1 G dated 9th August 2021.
- (9) These notes form an integral part of this plan. If others use this information, they should be advised of its purpose and limitations. This page must be reproduced in colour to be fully legible.
- (10) This plan may not be reproduced unless these notes are included.