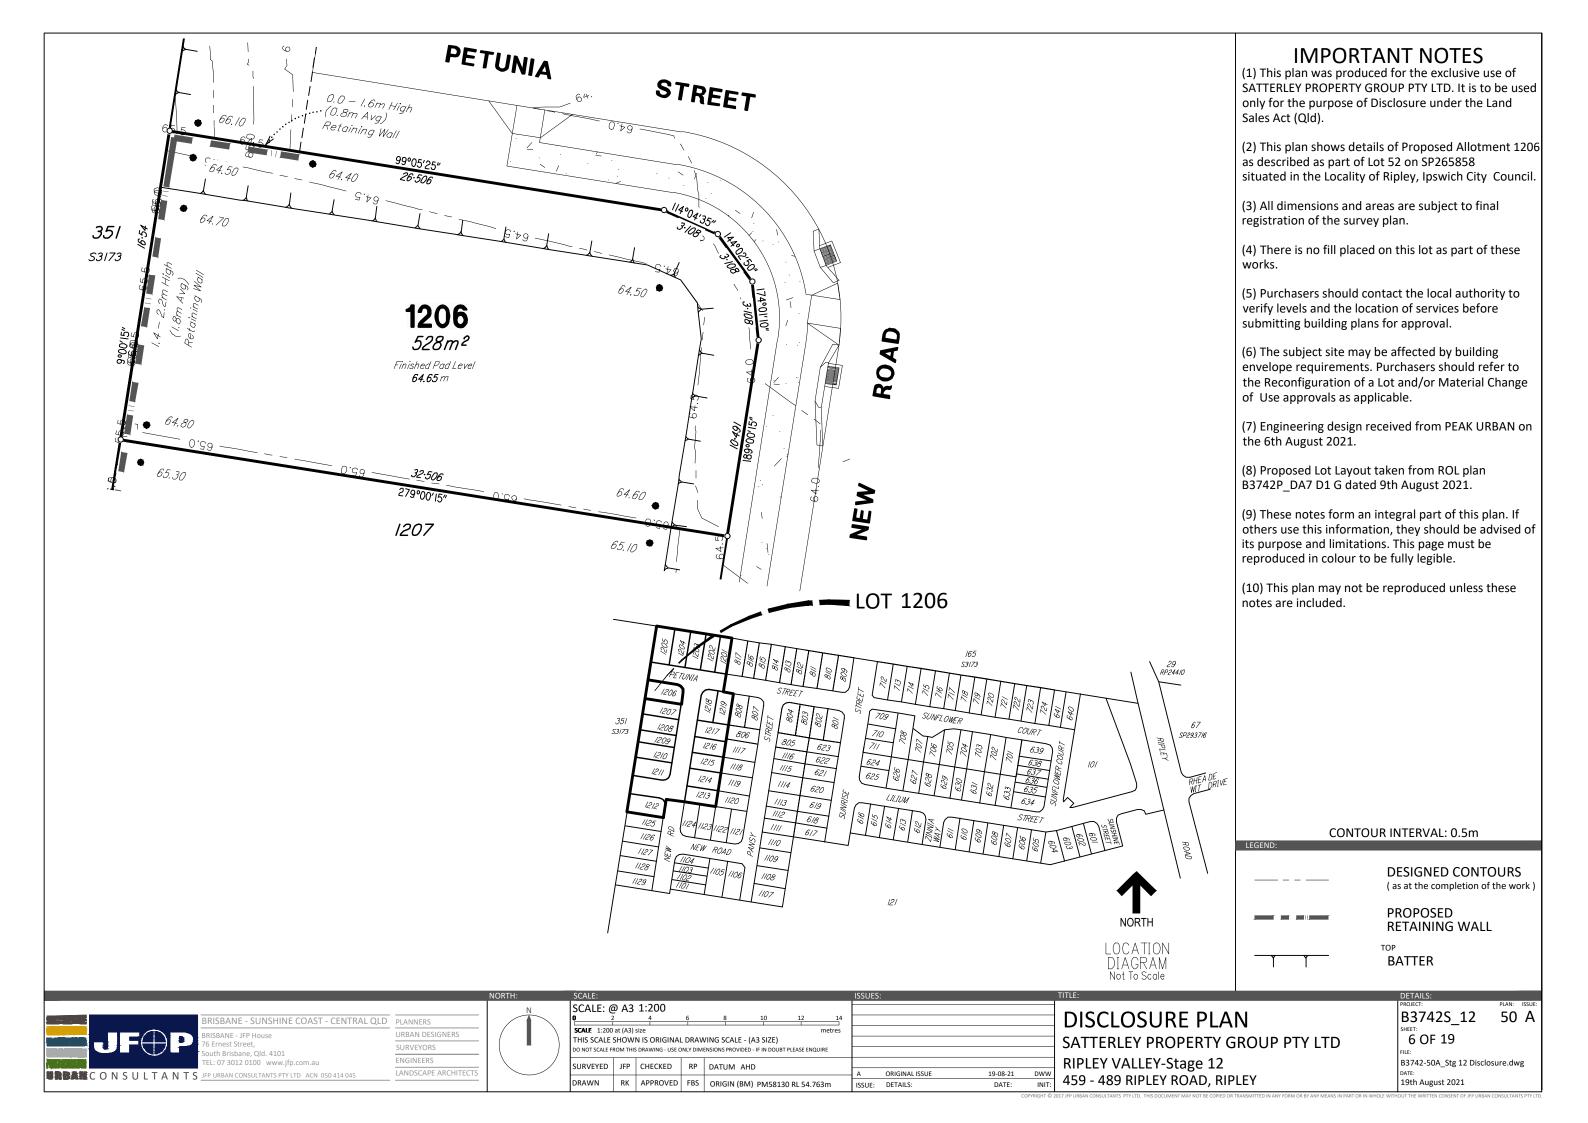

# **IMPORTANT NOTES**

- (1) This plan was produced for the exclusive use of SATTERLEY PROPERTY GROUP PTY LTD. It is to be used only for the purpose of Disclosure under the Land Sales Act (Qld).
- (2) This plan shows details of Proposed Allotment 1208 as described as part of Lot 52 on SP265858 situated in the Locality of Ripley, Ipswich City Council.
- (3) All dimensions and areas are subject to final registration of the survey plan.
- (4) There is no fill placed on this lot as part of these
- (5) Purchasers should contact the local authority to verify levels and the location of services before submitting building plans for approval.
- (6) The subject site may be affected by building envelope requirements. Purchasers should refer to the Reconfiguration of a Lot and/or Material Change of Use approvals as applicable.
- (7) Engineering design received from PEAK URBAN on the 6th August 2021.
- (8) Proposed Lot Layout taken from ROL plan B3742P\_DA7 D1 G dated 9th August 2021.
- (9) These notes form an integral part of this plan. If others use this information, they should be advised of its purpose and limitations. This page must be reproduced in colour to be fully legible.
- (10) This plan may not be reproduced unless these notes are included.