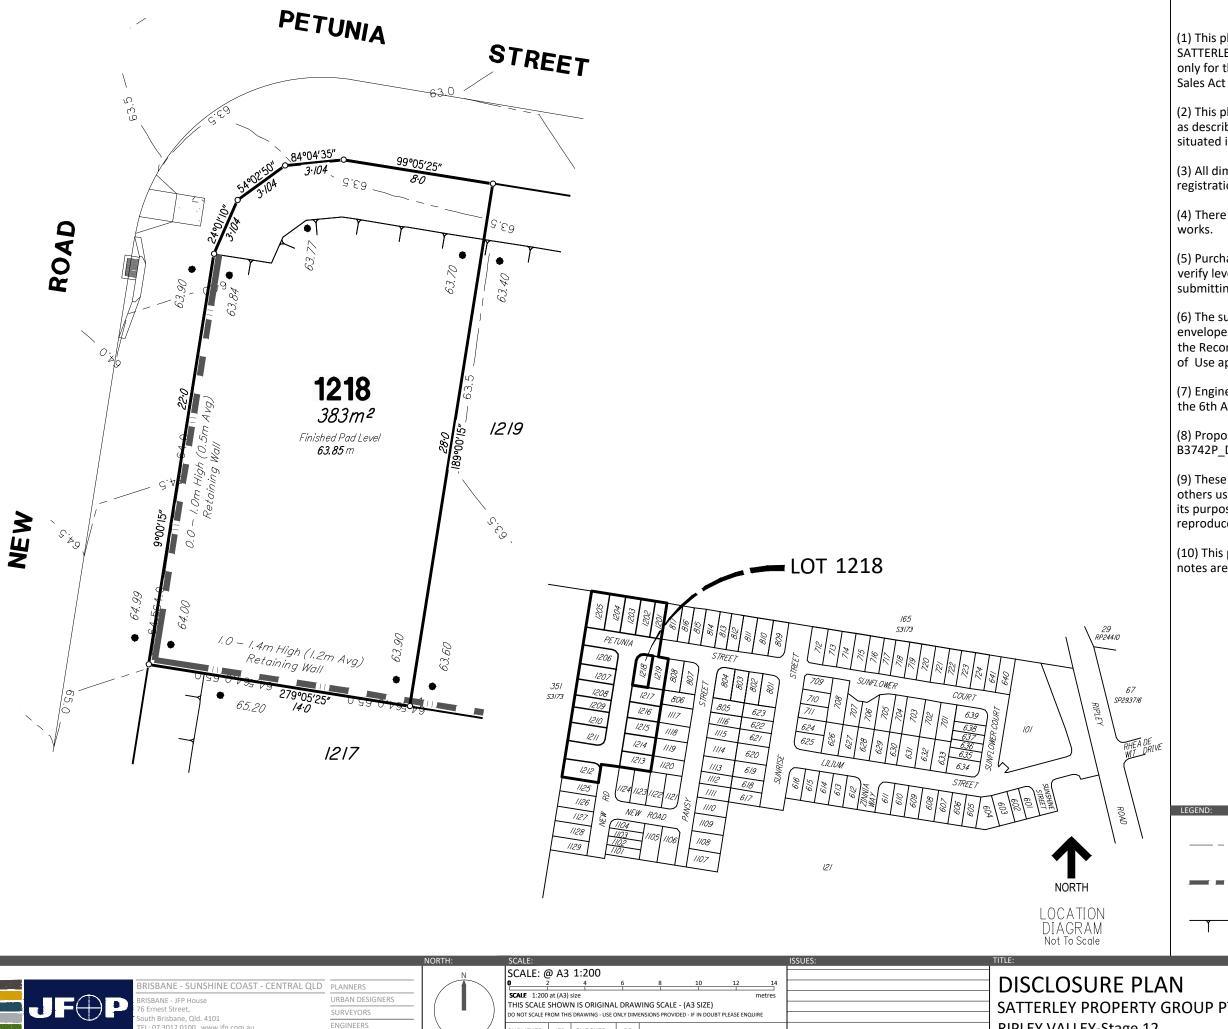

B3742-50A\_Stg 12 Disclosure.dwg
DATE:
19th August 2021

RIPLEY VALLEY-Stage 12 459 - 489 RIPLEY ROAD, RIPLEY

50 A

- (1) This plan was produced for the exclusive use of SATTERLEY PROPERTY GROUP PTY LTD. It is to be used only for the purpose of Disclosure under the Land Sales Act (Qld).
- (2) This plan shows details of Proposed Allotment 1218 as described as part of Lot 52 on SP265858 situated in the Locality of Ripley, Ipswich City Council.
- (3) All dimensions and areas are subject to final registration of the survey plan.
- (4) There is no fill placed on this lot as part of these
- (5) Purchasers should contact the local authority to verify levels and the location of services before submitting building plans for approval.
- (6) The subject site may be affected by building envelope requirements. Purchasers should refer to the Reconfiguration of a Lot and/or Material Change of Use approvals as applicable.
- (7) Engineering design received from PEAK URBAN on the 6th August 2021.
- (8) Proposed Lot Layout taken from ROL plan B3742P\_DA7 D1 G dated 9th August 2021.
- (9) These notes form an integral part of this plan. If others use this information, they should be advised of its purpose and limitations. This page must be reproduced in colour to be fully legible.
- (10) This plan may not be reproduced unless these notes are included.