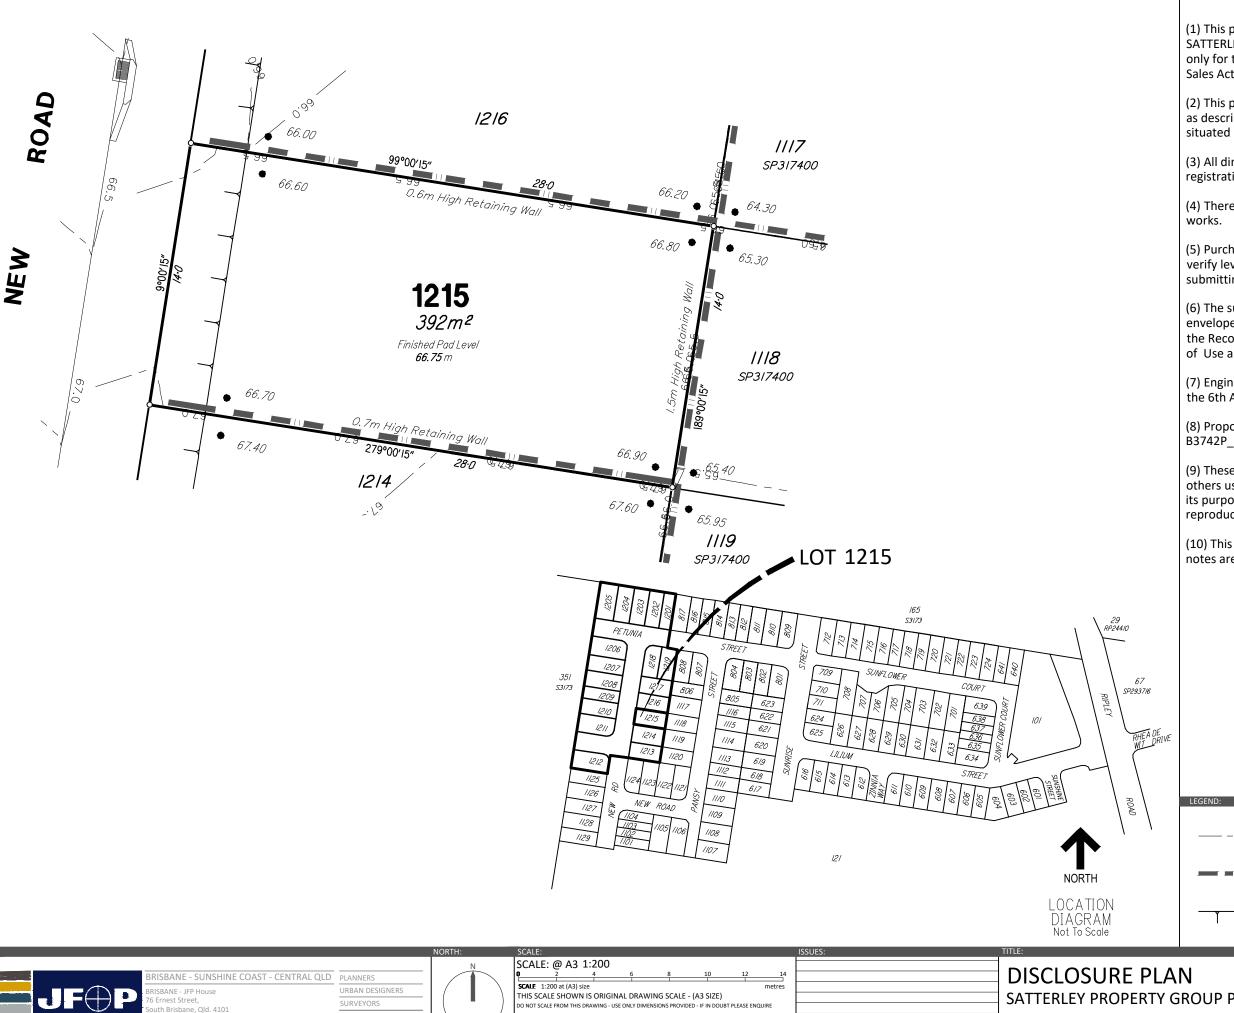

SATTERLEY PROPERTY GROUP PTY LTD RIPLEY VALLEY-Stage 12 459 - 489 RIPLEY ROAD, RIPLEY

B3742S 12 50 A 14 OF 19 B3742-50A\_Stg 12 Disclosure.dwg

- (1) This plan was produced for the exclusive use of SATTERLEY PROPERTY GROUP PTY LTD. It is to be used only for the purpose of Disclosure under the Land Sales Act (Qld).
- (2) This plan shows details of Proposed Allotment 1215 as described as part of Lot 52 on SP265858 situated in the Locality of Ripley, Ipswich City Council.
- (3) All dimensions and areas are subject to final registration of the survey plan.
- (4) There is no fill placed on this lot as part of these
- (5) Purchasers should contact the local authority to verify levels and the location of services before submitting building plans for approval.
- (6) The subject site may be affected by building envelope requirements. Purchasers should refer to the Reconfiguration of a Lot and/or Material Change of Use approvals as applicable.
- (7) Engineering design received from PEAK URBAN on the 6th August 2021.
- (8) Proposed Lot Layout taken from ROL plan B3742P\_DA7 D1 G dated 9th August 2021.
- (9) These notes form an integral part of this plan. If others use this information, they should be advised of its purpose and limitations. This page must be reproduced in colour to be fully legible.
- (10) This plan may not be reproduced unless these notes are included.

CONTOUR INTERVAL: 0.5m

**RETAINING WALL** 

19th August 2021

**BATTER** 

BARCONSULTANTS JFP URBAN CONSULTANTS PTY LTD ACN 050 414 045

**ENGINEERS** 

|     | SCALE:                                                 |          |                   |         |                                          |    |    |   |   | ISSUES: | :              |          |       |
|-----|--------------------------------------------------------|----------|-------------------|---------|------------------------------------------|----|----|---|---|---------|----------------|----------|-------|
|     | SCALE: @                                               | Θ A3     | 1:200             |         |                                          |    |    |   | Ì |         |                |          |       |
| _   | 0 2                                                    | !        | 4                 | 6       | 8                                        | 10 | 12 | 1 | 4 |         |                |          |       |
|     | SCALE 1:200                                            | at (A3)  | size              |         |                                          | 's |    |   |   |         |                |          |       |
| )   | THIS SCALE SHOWN IS ORIGINAL DRAWING SCALE - (A3 SIZE) |          |                   |         |                                          |    |    |   |   |         |                |          |       |
| - / | DO NOT SCALE F                                         | ROM THIS | S DRAWING - USE C | NLY DIM | ENSIONS PROVIDED                         |    |    |   |   |         |                |          |       |
|     | SURVEYED                                               | JFP      | CHECKED           | RP      | DATUM AHD ORIGIN (BM) PM58130 RL 54.763m |    |    |   |   |         |                |          |       |
|     |                                                        |          |                   |         |                                          |    |    |   |   | Α       | ORIGINAL ISSUE | 19-08-21 | DWW   |
|     | DRAWN                                                  | RK       | APPROVED          | FBS     |                                          |    |    |   |   | ISSUE:  | DETAILS:       | DATE:    | INIT: |