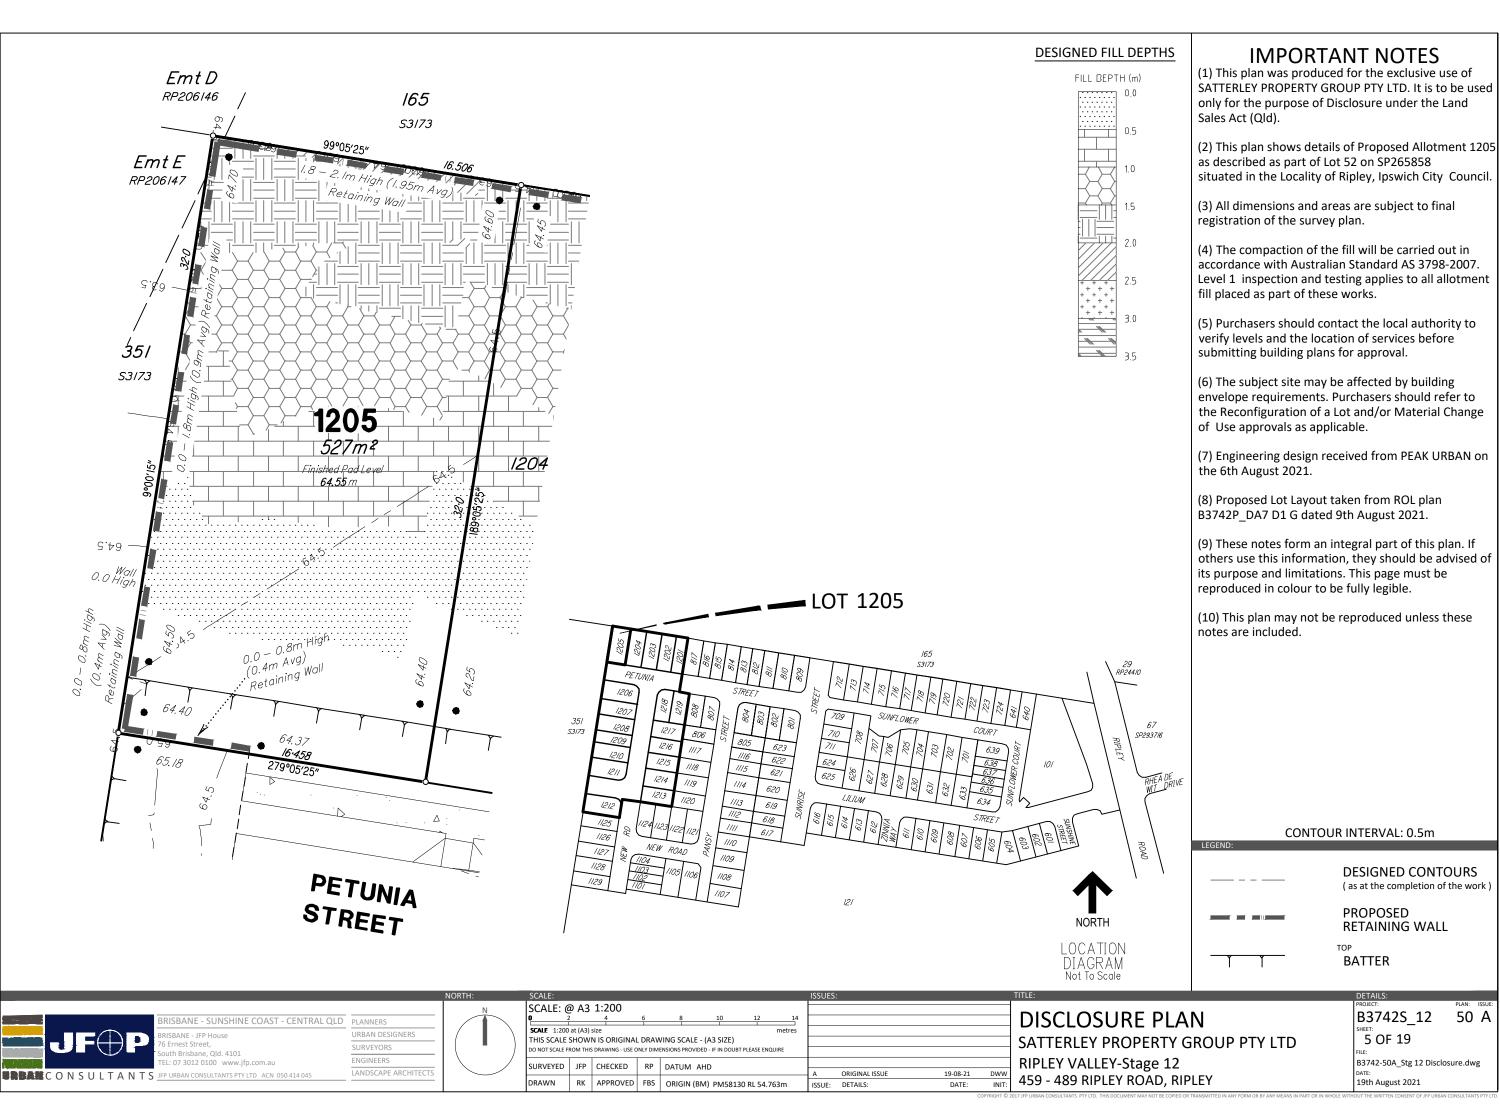

50 A



SURVEYED | JFP | CHECKED | RP | DATUM AHD

RK APPROVED FBS ORIGIN (BM) PM58130 RL 54.763m

ORIGINAL ISSUE

ISSUE: DETAILS:

19-08-21

# **IMPORTANT NOTES**

- (1) This plan was produced for the exclusive use of SATTERLEY PROPERTY GROUP PTY LTD. It is to be used only for the purpose of Disclosure under the Land Sales Act (Qld).
- (2) This plan shows details of Proposed Allotment 1208 as described as part of Lot 52 on SP265858 situated in the Locality of Ripley, Ipswich City Council.
- (3) All dimensions and areas are subject to final registration of the survey plan.
- (4) There is no fill placed on this lot as part of these
- (5) Purchasers should contact the local authority to verify levels and the location of services before submitting building plans for approval.
- (6) The