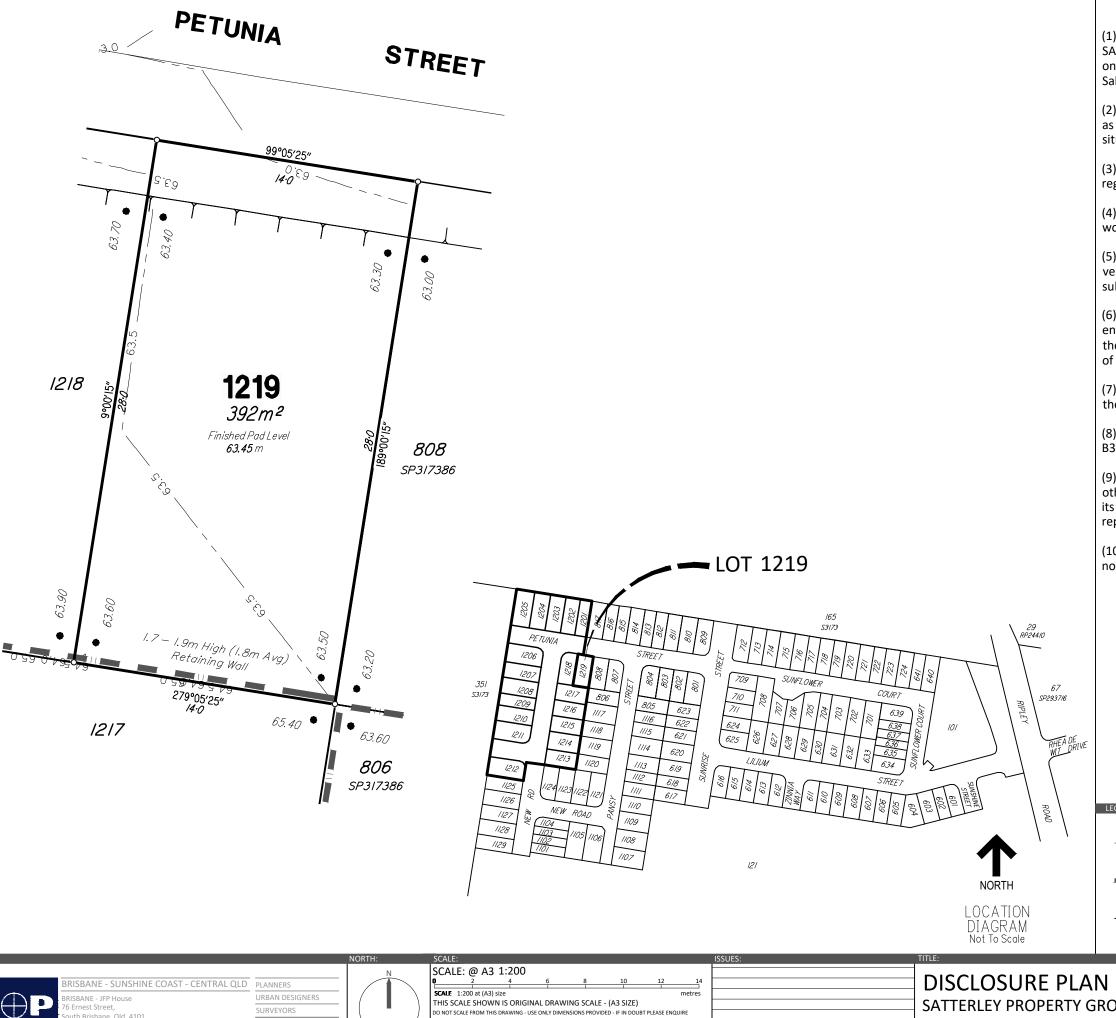

ORIGINAL ISSUE

ISSUE: DETAILS:

19-08-21

SATTERLEY PROPERTY GROUP PTY LTD RIPLEY VALLEY-Stage 12 459 - 489 RIPLEY ROAD, RIPLEY

BARCONSULTANTS JFP URBAN CONSULTANTS PTY LTD ACN 050 414 045

- (1) This plan was produced for the exclusive use of SATTERLEY PROPERTY GROUP PTY LTD. It is to be used only for the purpose of Disclosure under the Land Sales Act (Qld).
- (2) This plan shows details of Proposed Allotment 1219 as described as part of Lot 52 on SP265858 situated in the Locality of Ripley, Ipswich City Council.
- (3) All dimensions and areas are subject to final registration of the survey plan.
- (4) There is no fill placed on this lot as part of these
- (5) Purchasers should contact the local authority to verify levels and the location of services before submitting building plans for approval.
- (6) The subject site may be affected by building envelope requirements. Purchasers should refer to the Reconfiguration of a Lot and/or Material Change of Use approvals as applicable.
- (7) Engineering design received from PEAK URBAN on the 6th August 2021.
- (8) Proposed Lot Layout taken from ROL plan B3742P\_DA7 D1 G dated 9th August 2021.
- (9) These notes form an integral part of this plan. If others use this information, they should be advised of its purpose and limitations. This page must be reproduced in colour to be fully legible.
- (10) This plan may not be reproduced unless these notes are included.