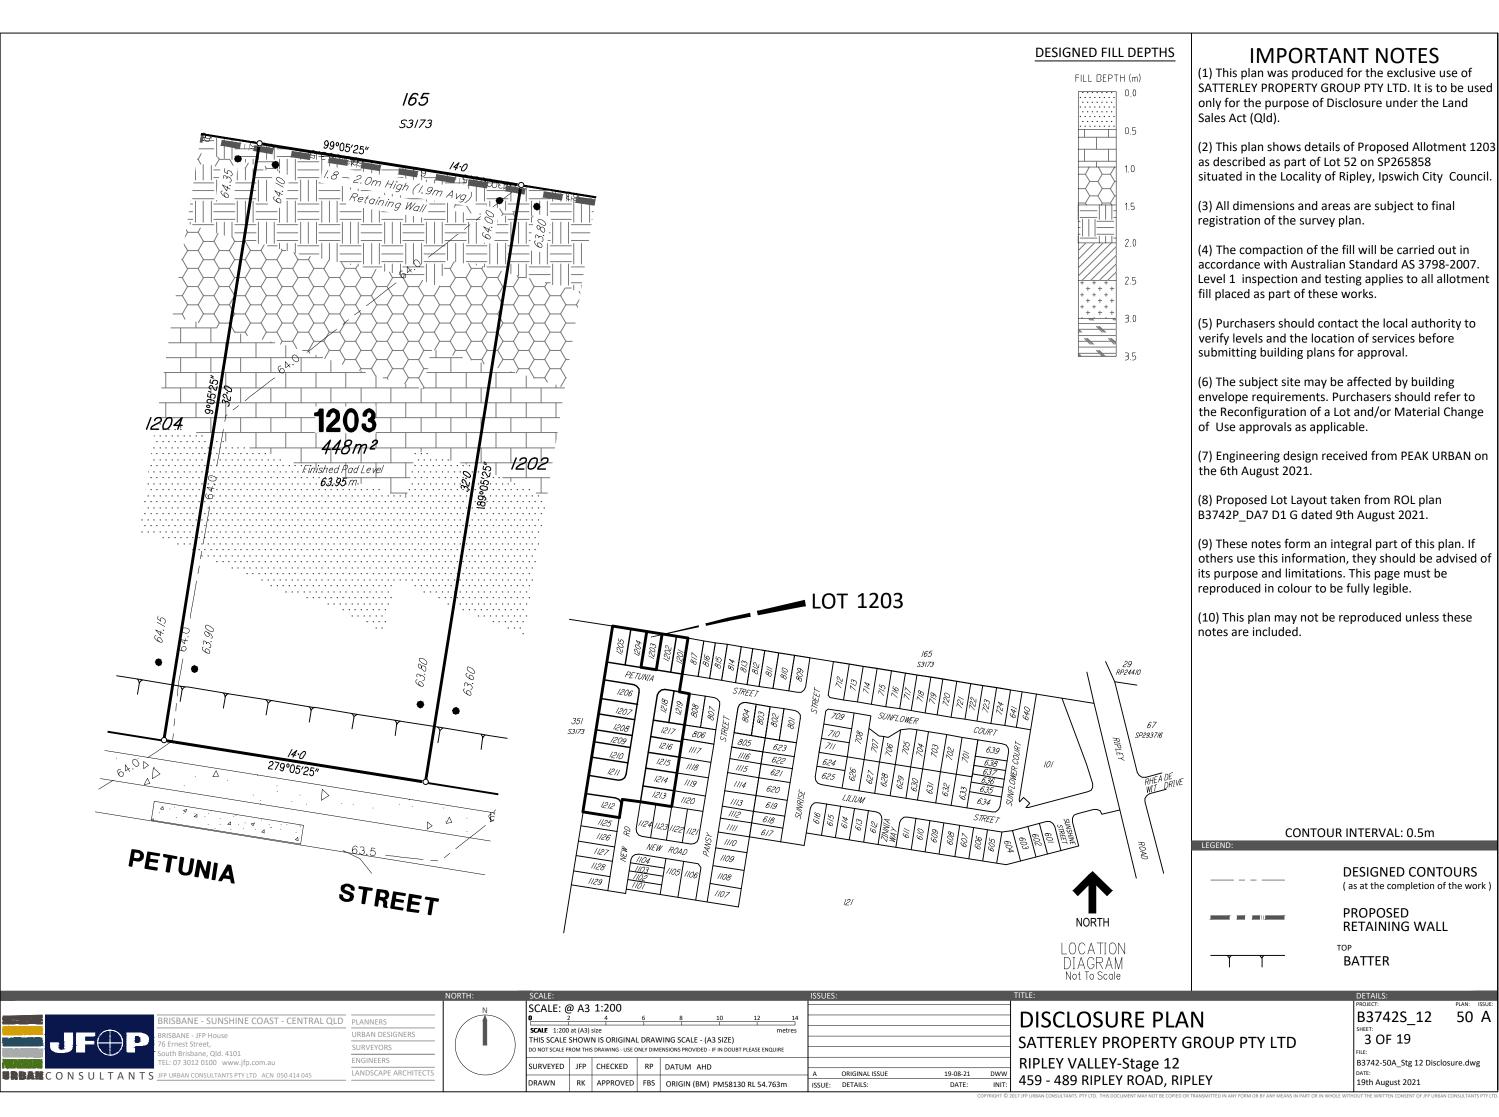

50 A



SURVEYED | JFP | CHECKED | RP | DATUM AHD

RK APPROVED FBS ORIGIN (BM) PM58130 RL 54.763m

ORIGINAL ISSUE

ISSUE: DETAILS:

19-08-21

# **IMPORTANT NOTES**

- (1) This plan was produced for the exclusive use of SATTERLEY PROPERTY GROUP PTY LTD. It is to be used only for the purpose of Disclosure under the Land Sales Act (Qld).
- (2) This plan shows details of Proposed Allotment 1208 as described as part of Lot 52 on SP265858 situated in the Locality of Ripley, Ipswich City Council.
- (3) All dimensions and areas are subject to final registration of the survey plan.
- (4) There is no fill placed on this lot as part of these
- (5) Purchasers should contact the local authority to verify levels and the location of services before submitting building plans for approval.
- (6)