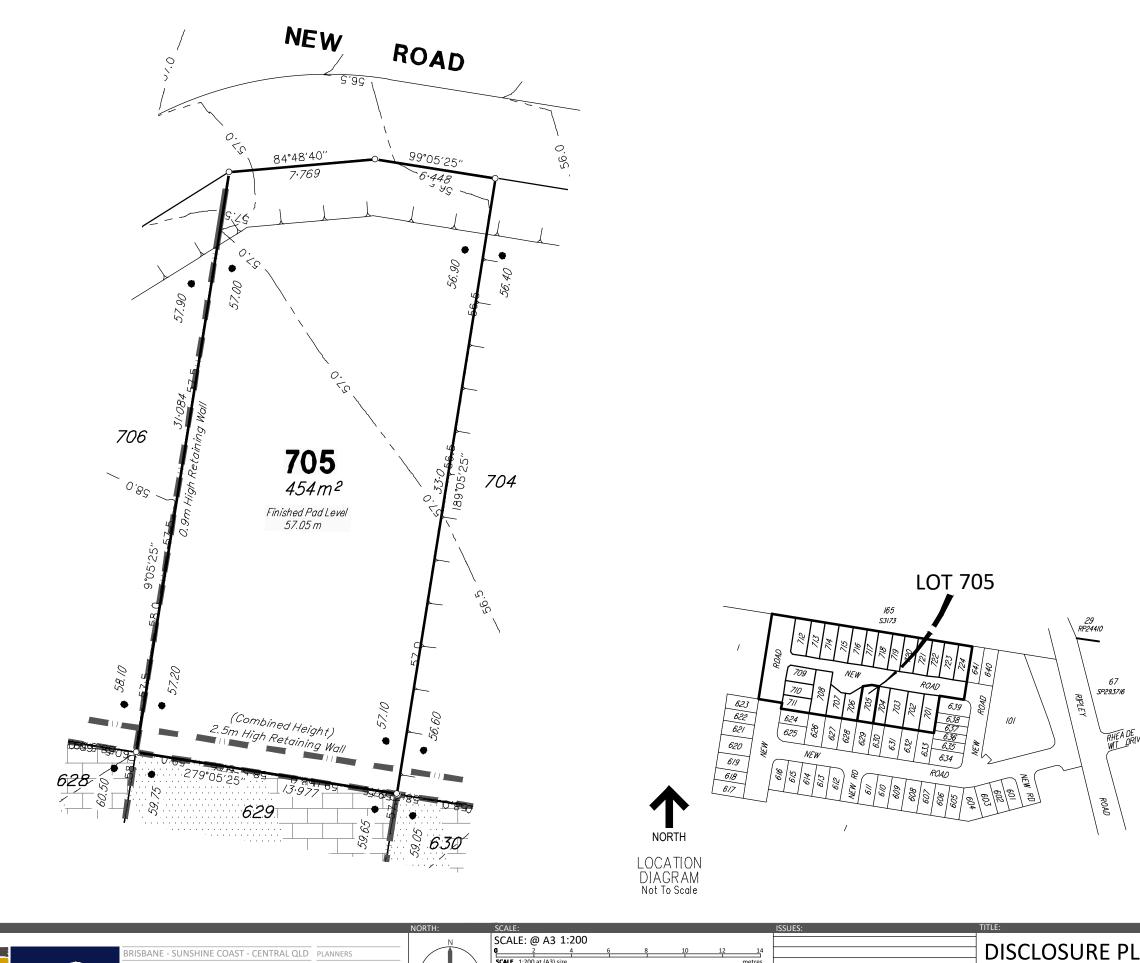

|                                                                 | IMPORTANT NOTES<br>(1) This plan was produced for the exclusive use of<br>SATTERLEY PROPERTY GROUP PTY LTD. It is to be used<br>only for the purpose of Disclosure under the Land<br>Sales Act (Qld).           |
|-----------------------------------------------------------------|-----------------------------------------------------------------------------------------------------------------------------------------------------------------------------------------------------------------|
|                                                                 | (2) This plan shows details of Proposed Allotment 702<br>as described as part of Lot 52 on SP265858<br>situated in the Locality of Ripley, Ipswich City Council.                                                |
|                                                                 | (3) All dimensions and areas are subject to final registration of the survey plan.                                                                                                                              |
|                                                                 | (4) There is no fill placed on this lot as part of these works.                                                                                                                                                 |
|                                                                 | (5) Purchasers should contact the local authority to verify levels and the location of services before submitting building plans for approval.                                                                  |
|                                                                 | (6) The subject site may be affected by building<br>envelope requirements. Purchasers should refer to<br>the Reconfiguration of a Lot and/or Material Change<br>of Use approvals as applicable.                 |
|                                                                 | (7) Engineering design received from PEAK URBAN on the 3rd December 2020.                                                                                                                                       |
|                                                                 | (8) Proposed Lot Layout taken from ROL plan<br>B3742P_DA6 D1 J dated 1st December 2020.                                                                                                                         |
|                                                                 | (9) These notes form an integral part of this plan. If<br>others use this information, they should be advised of<br>its purpose and limitations. This page must be<br>reproduced in colour to be fully legible. |
|                                                                 | (10) This plan may not be reproduced unless these notes are included.                                                                                                                                           |
| )2                                                              |                                                                                                                                                                                                                 |
| 29<br>RP24410<br>RP24410<br>67<br>SP2357/6                      |                                                                                                                                                                                                                 |
| 101<br>RHEA DE<br>WI DRIVE                                      |                                                                                                                                                                                                                 |
|                                                                 | CONTOUR INTERVAL: 0.5m                                                                                                                                                                                          |
| 601<br>602<br>603                                               | DESIGNED CONTOURS ( as at the completion of the work )                                                                                                                                                          |
| X                                                               | PROPOSED<br>RETAINING WALL                                                                                                                                                                                      |
|                                                                 | TOP<br>T BATTER                                                                                                                                                                                                 |
| TITLE:                                                          | DETAILS:<br>PROJECT: PLAN: ISSUE:                                                                                                                                                                               |
| DISCLOSURE PLA<br>SATTERLEY PROPERTY G<br>RIPLEY VALLEY-Stage 7 | N B3742S_7 41 B                                                                                                                                                                                                 |
| 459 - 489 RIPLEY ROAD, RIP                                      | DATE                                                                                                                                                                                                            |