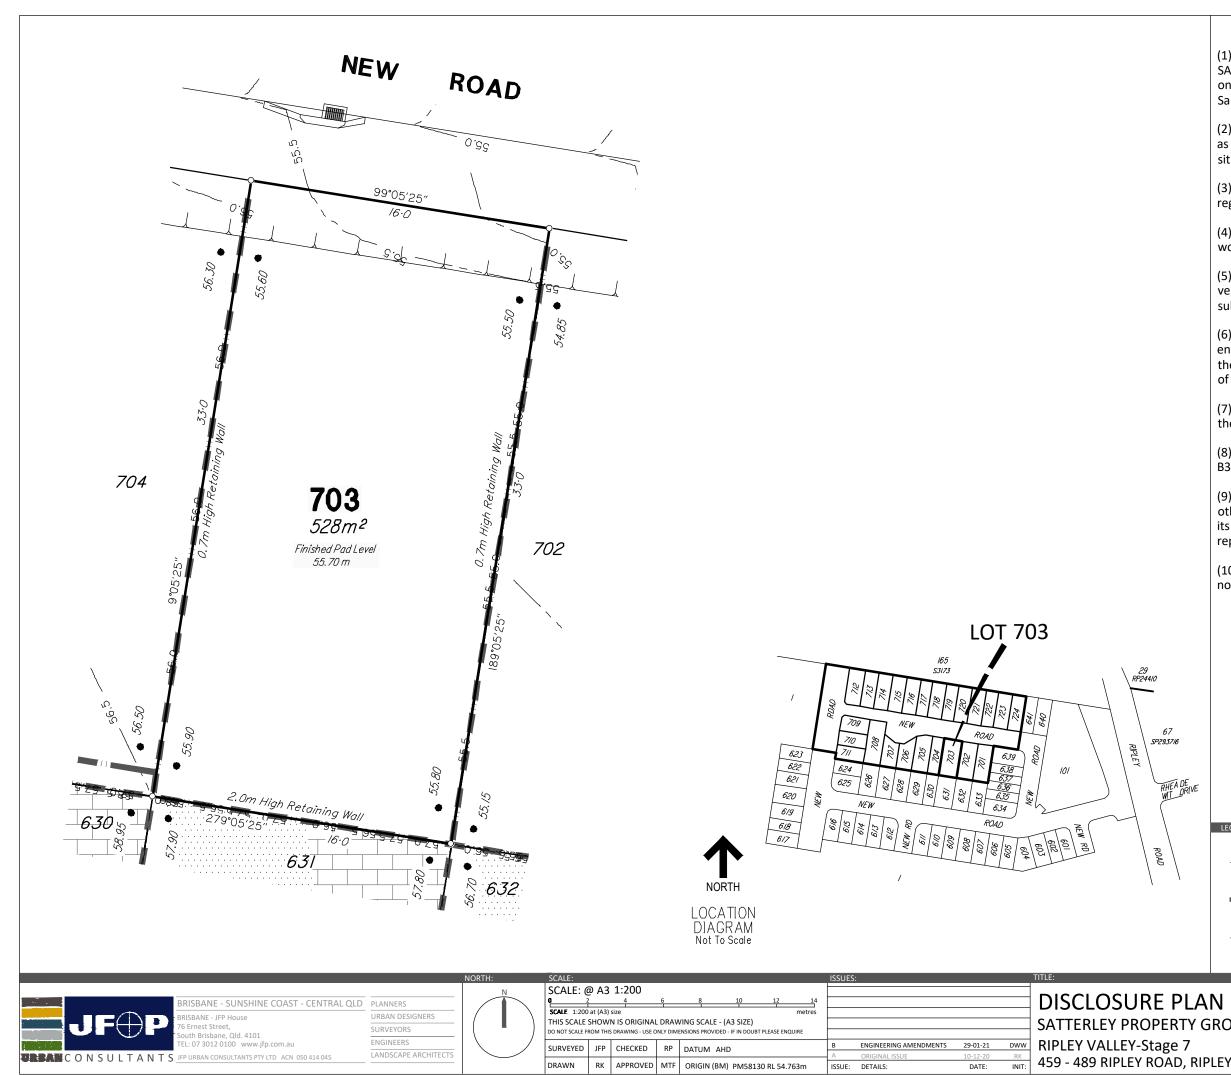

| IMPO | RT | ANT | NO | ΓES |
|------|----|-----|----|-----|
|      |    |     |    |     |

|     | IMPORTAN<br>(1) This plan was produced for<br>SATTERLEY PROPERTY GROU<br>only for the purpose of Disclo<br>Sales Act (Qld).                                                                                     | or the exclusive use of<br>P PTY LTD. It is to be used       |  |  |  |  |  |
|-----|-----------------------------------------------------------------------------------------------------------------------------------------------------------------------------------------------------------------|--------------------------------------------------------------|--|--|--|--|--|
|     | (2) This plan shows details of<br>as described as part of Lot 52<br>situated in the Locality of Rip                                                                                                             | on SP265858                                                  |  |  |  |  |  |
|     | (3) All dimensions and areas a registration of the survey pla                                                                                                                                                   |                                                              |  |  |  |  |  |
|     | (4) There is no fill placed on t works.                                                                                                                                                                         | his lot as part of these                                     |  |  |  |  |  |
|     | (5) Purchasers should contact verify levels and the location submitting building plans for                                                                                                                      | of services before                                           |  |  |  |  |  |
|     | (6) The subject site may be all<br>envelope requirements. Purc<br>the Reconfiguration of a Lot<br>of Use approvals as applicab                                                                                  | hasers should refer to<br>and/or Material Change             |  |  |  |  |  |
|     | (7) Engineering design receive the 3rd December 2020.                                                                                                                                                           | ed from PEAK URBAN on                                        |  |  |  |  |  |
|     | (8) Proposed Lot Layout taken from ROL plan<br>B3742P_DA6 D1 J dated 1st December 2020.                                                                                                                         |                                                              |  |  |  |  |  |
|     | (9) These notes form an integral part of this plan. If<br>others use this information, they should be advised of<br>its purpose and limitations. This page must be<br>reproduced in colour to be fully legible. |                                                              |  |  |  |  |  |
|     | (10) This plan may not be rep<br>notes are included.                                                                                                                                                            | roduced unless these                                         |  |  |  |  |  |
|     |                                                                                                                                                                                                                 |                                                              |  |  |  |  |  |
|     |                                                                                                                                                                                                                 |                                                              |  |  |  |  |  |
|     |                                                                                                                                                                                                                 |                                                              |  |  |  |  |  |
|     |                                                                                                                                                                                                                 |                                                              |  |  |  |  |  |
| VE  |                                                                                                                                                                                                                 |                                                              |  |  |  |  |  |
|     | LEGEND:                                                                                                                                                                                                         | ITERVAL: 0.5m                                                |  |  |  |  |  |
|     |                                                                                                                                                                                                                 | ESIGNED CONTOURS<br>at the completion of the work )          |  |  |  |  |  |
|     | PF PF RE                                                                                                                                                                                                        | ROPOSED<br>TAINING WALL                                      |  |  |  |  |  |
|     |                                                                                                                                                                                                                 | ATTER                                                        |  |  |  |  |  |
|     |                                                                                                                                                                                                                 | DETAILS:<br>PROJECT: PLAN: ISSUE:                            |  |  |  |  |  |
| A   | N                                                                                                                                                                                                               | B3742S_7 41 B                                                |  |  |  |  |  |
| γG  | ROUP PTY LTD                                                                                                                                                                                                    | 3 OF 24                                                      |  |  |  |  |  |
| RIP | LEY                                                                                                                                                                                                             | B3742-41B_Stg 7 Disclosure.dwg<br>DATE:<br>29th January 2021 |  |  |  |  |  |