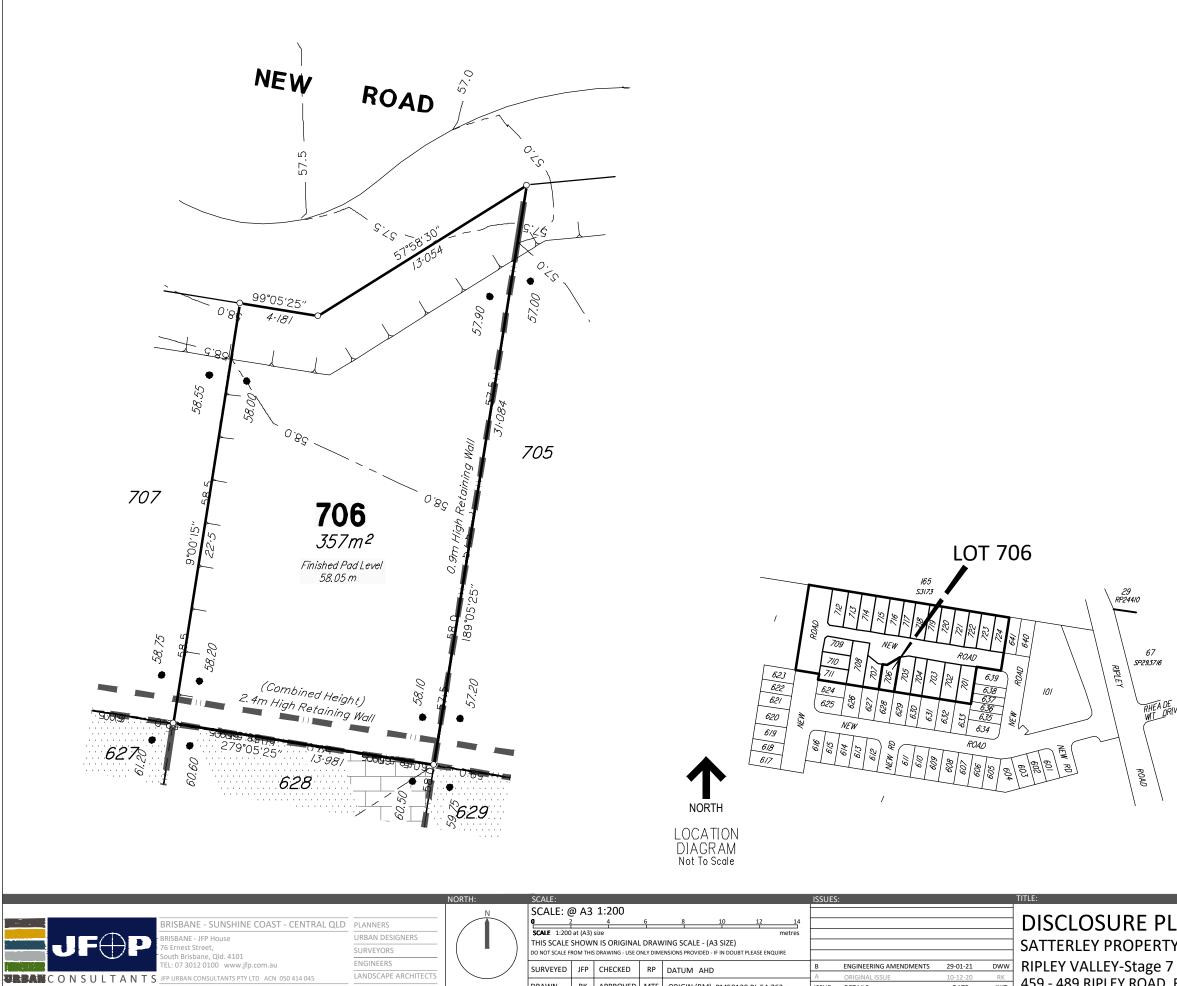

| IMPO | RT | ANT | NO | ΓES |
|------|----|-----|----|-----|
|      |    |     |    |     |

|     | IMPORTAN<br>(1) This plan was produced for<br>SATTERLEY PROPERTY GROU<br>only for the purpose of Disclo<br>Sales Act (Qld).                                                                                     | or the exclusive use of<br>P PTY LTD. It is to be used       |  |  |  |  |  |
|-----|-----------------------------------------------------------------------------------------------------------------------------------------------------------------------------------------------------------------|--------------------------------------------------------------|--|--|--|--|--|
|     | (2) This plan shows details of<br>as described as part of Lot 52<br>situated in the Locality of Rip                                                                                                             | on SP265858                                                  |  |  |  |  |  |
|     | (3) All dimensions and areas a registration of the survey pla                                                                                                                                                   |                                                              |  |  |  |  |  |
|     | (4) There is no fill placed on t works.                                                                                                                                                                         | his lot as part of these                                     |  |  |  |  |  |
|     | (5) Purchasers should contact verify levels and the location submitting building plans for                                                                                                                      | of services before                                           |  |  |  |  |  |
|     | (6) The subject site may be all<br>envelope requirements. Purc<br>the Reconfiguration of a Lot<br>of Use approvals as applicab                                                                                  | hasers should refer to<br>and/or Material Change             |  |  |  |  |  |
|     | (7) Engineering design receive the 3rd December 2020.                                                                                                                                                           | ed from PEAK URBAN on                                        |  |  |  |  |  |
|     | (8) Proposed Lot Layout taken from ROL plan<br>B3742P_DA6 D1 J dated 1st December 2020.                                                                                                                         |                                                              |  |  |  |  |  |
|     | (9) These notes form an integral part of this plan. If<br>others use this information, they should be advised of<br>its purpose and limitations. This page must be<br>reproduced in colour to be fully legible. |                                                              |  |  |  |  |  |
|     | (10) This plan may not be rep<br>notes are included.                                                                                                                                                            | roduced unless these                                         |  |  |  |  |  |
|     |                                                                                                                                                                                                                 |                                                              |  |  |  |  |  |
|     |                                                                                                                                                                                                                 |                                                              |  |  |  |  |  |
|     |                                                                                                                                                                                                                 |                                                              |  |  |  |  |  |
|     |                                                                                                                                                                                                                 |                                                              |  |  |  |  |  |
| VE  |                                                                                                                                                                                                                 |                                                              |  |  |  |  |  |
|     | LEGEND:                                                                                                                                                                                                         | ITERVAL: 0.5m                                                |  |  |  |  |  |
|     |                                                                                                                                                                                                                 | ESIGNED CONTOURS<br>at the completion of the work )          |  |  |  |  |  |
|     | PF PF RE                                                                                                                                                                                                        | ROPOSED<br>TAINING WALL                                      |  |  |  |  |  |
|     |                                                                                                                                                                                                                 | ATTER                                                        |  |  |  |  |  |
|     |                                                                                                                                                                                                                 | DETAILS:<br>PROJECT: PLAN: ISSUE:                            |  |  |  |  |  |
| A   | N                                                                                                                                                                                                               | B3742S_7 41 B                                                |  |  |  |  |  |
| γG  | ROUP PTY LTD                                                                                                                                                                                                    | 3 OF 24                                                      |  |  |  |  |  |
| RIP | LEY                                                                                                                                                                                                             | B3742-41B_Stg 7 Disclosure.dwg<br>DATE:<br>29th January 2021 |  |  |  |  |  |