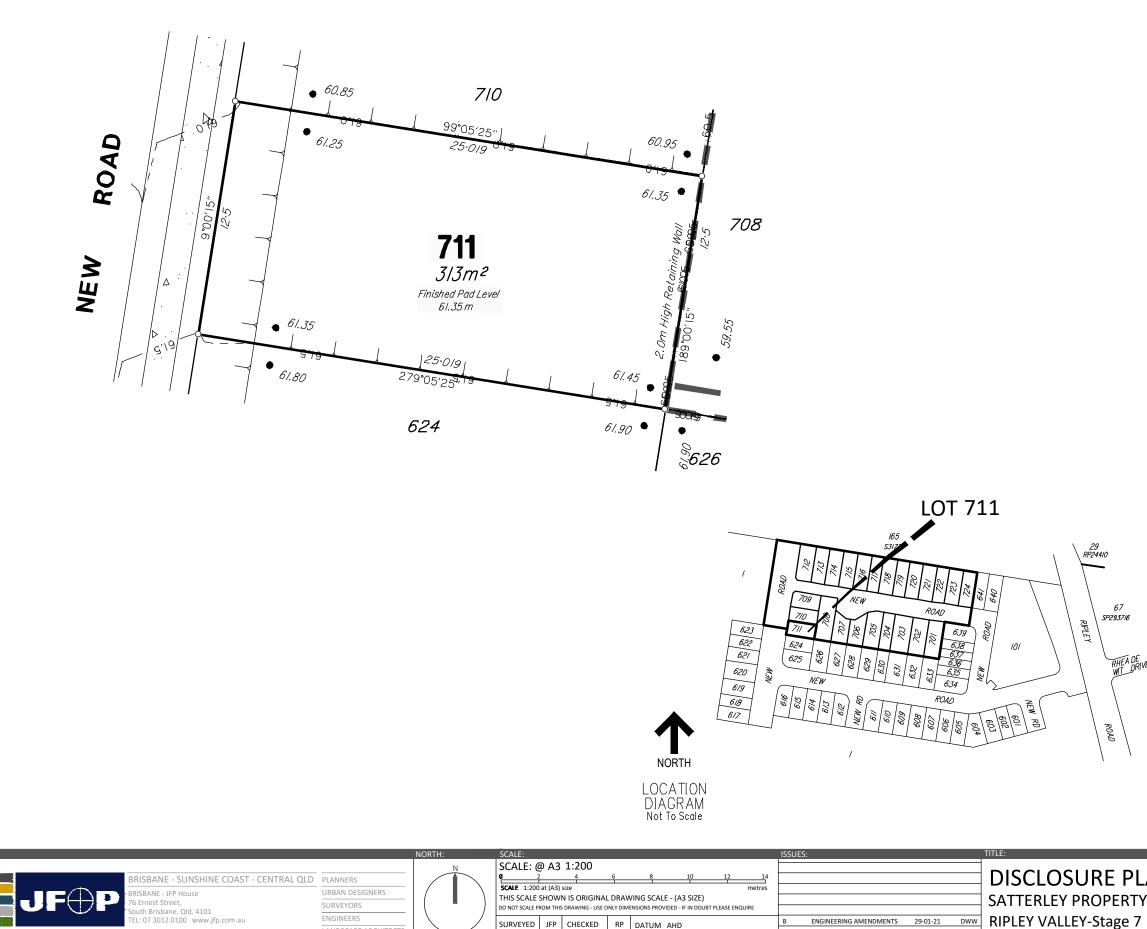

| IMPO | RT | ANT | NO | ΓES |
|------|----|-----|----|-----|
|      |    |     |    |     |

|     | IMPORTAN<br>(1) This plan was produced for<br>SATTERLEY PROPERTY GROU<br>only for the purpose of Disclo<br>Sales Act (Qld).                                                                                     | or the exclusive use of<br>P PTY LTD. It is to be used       |  |  |  |  |  |
|-----|-----------------------------------------------------------------------------------------------------------------------------------------------------------------------------------------------------------------|--------------------------------------------------------------|--|--|--|--|--|
|     | (2) This plan shows details of<br>as described as part of Lot 52<br>situated in the Locality of Rip                                                                                                             | on SP265858                                                  |  |  |  |  |  |
|     | (3) All dimensions and areas a registration of the survey pla                                                                                                                                                   |                                                              |  |  |  |  |  |
|     | (4) There is no fill placed on t works.                                                                                                                                                                         | his lot as part of these                                     |  |  |  |  |  |
|     | (5) Purchasers should contact verify levels and the location submitting building plans for                                                                                                                      | of services before                                           |  |  |  |  |  |
|     | (6) The subject site may be all<br>envelope requirements. Purc<br>the Reconfiguration of a Lot<br>of Use approvals as applicab                                                                                  | hasers should refer to<br>and/or Material Change             |  |  |  |  |  |
|     | (7) Engineering design receive the 3rd December 2020.                                                                                                                                                           | ed from PEAK URBAN on                                        |  |  |  |  |  |
|     | (8) Proposed Lot Layout taken from ROL plan<br>B3742P_DA6 D1 J dated 1st December 2020.                                                                                                                         |                                                              |  |  |  |  |  |
|     | (9) These notes form an integral part of this plan. If<br>others use this information, they should be advised of<br>its purpose and limitations. This page must be<br>reproduced in colour to be fully legible. |                                                              |  |  |  |  |  |
|     | (10) This plan may not be rep<br>notes are included.                                                                                                                                                            | roduced unless these                                         |  |  |  |  |  |
|     |                                                                                                                                                                                                                 |                                                              |  |  |  |  |  |
|     |                                                                                                                                                                                                                 |                                                              |  |  |  |  |  |
|     |                                                                                                                                                                                                                 |                                                              |  |  |  |  |  |
|     |                                                                                                                                                                                                                 |                                                              |  |  |  |  |  |
| VE  |                                                                                                                                                                                                                 |                                                              |  |  |  |  |  |
|     | LEGEND:                                                                                                                                                                                                         | ITERVAL: 0.5m                                                |  |  |  |  |  |
|     |                                                                                                                                                                                                                 | ESIGNED CONTOURS<br>at the completion of the work )          |  |  |  |  |  |
|     | PF PF RE                                                                                                                                                                                                        | ROPOSED<br>TAINING WALL                                      |  |  |  |  |  |
|     |                                                                                                                                                                                                                 | ATTER                                                        |  |  |  |  |  |
|     |                                                                                                                                                                                                                 | DETAILS:<br>PROJECT: PLAN: ISSUE:                            |  |  |  |  |  |
| A   | N                                                                                                                                                                                                               | B3742S_7 41 B                                                |  |  |  |  |  |
| γG  | ROUP PTY LTD                                                                                                                                                                                                    | 3 OF 24                                                      |  |  |  |  |  |
| RIP | LEY                                                                                                                                                                                                             | B3742-41B_Stg 7 Disclosure.dwg<br>DATE:<br>29th January 2021 |  |  |  |  |  |