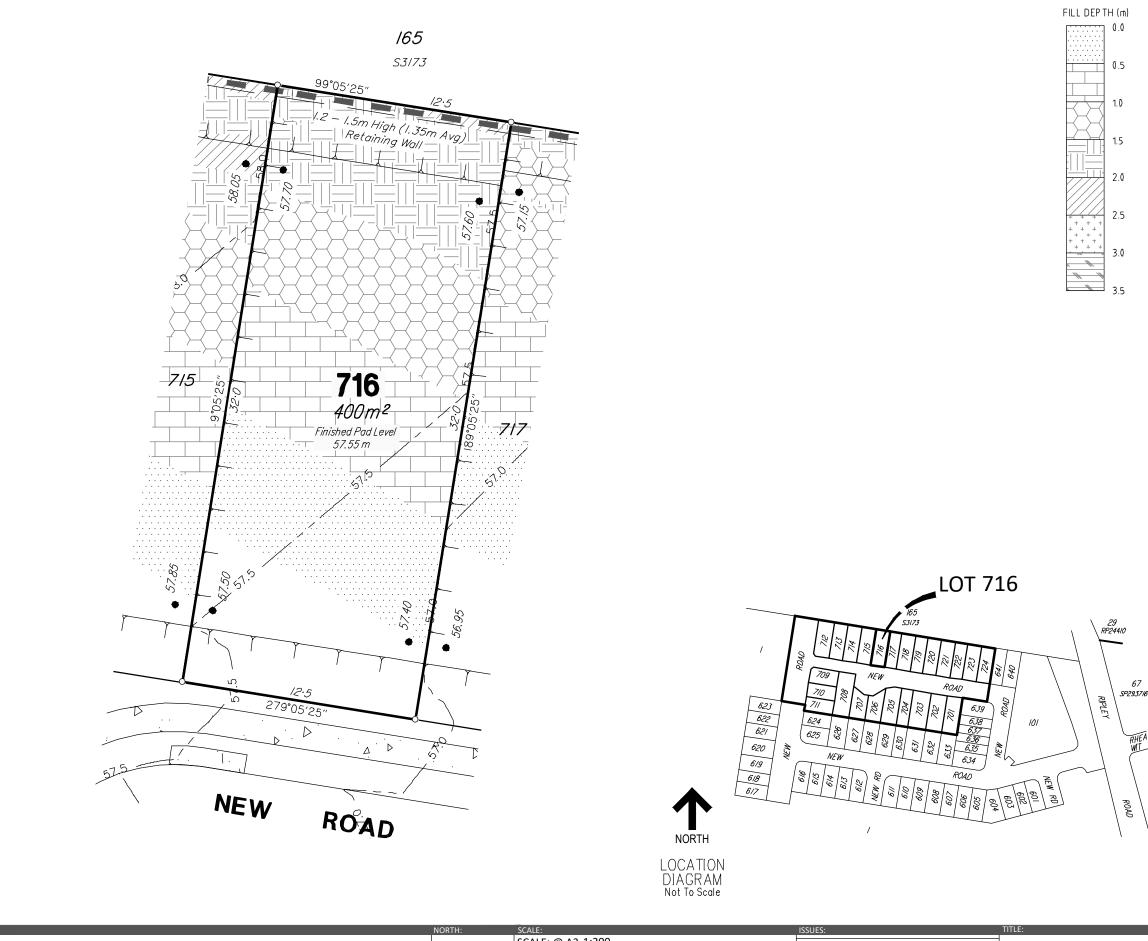

| IMPO | RT | ANT | NO | ΓES |
|------|----|-----|----|-----|
|      |    |     |    |     |

|     | IMPORTAN<br>(1) This plan was produced fo<br>SATTERLEY PROPERTY GROUF<br>only for the purpose of Disclo<br>Sales Act (Qld).                                                                                     | r the exclusive use of<br>P PTY LTD. It is to be used                   |  |  |  |  |  |  |
|-----|-----------------------------------------------------------------------------------------------------------------------------------------------------------------------------------------------------------------|-------------------------------------------------------------------------|--|--|--|--|--|--|
|     | (2) This plan shows details of<br>as described as part of Lot 52<br>situated in the Locality of Ripl                                                                                                            | on SP265858                                                             |  |  |  |  |  |  |
|     | (3) All dimensions and areas a registration of the survey plar                                                                                                                                                  |                                                                         |  |  |  |  |  |  |
|     | (4) There is no fill placed on the works.                                                                                                                                                                       | his lot as part of these                                                |  |  |  |  |  |  |
|     | (5) Purchasers should contact verify levels and the location submitting building plans for                                                                                                                      | of services before                                                      |  |  |  |  |  |  |
|     | (6) The subject site may be af<br>envelope requirements. Purcl<br>the Reconfiguration of a Lot a<br>of Use approvals as applicabl                                                                               | hasers should refer to<br>and/or Material Change                        |  |  |  |  |  |  |
|     | (7) Engineering design receive the 3rd December 2020.                                                                                                                                                           | ed from PEAK URBAN on                                                   |  |  |  |  |  |  |
|     | (8) Proposed Lot Layout taken from ROL plan<br>B3742P_DA6 D1 J dated 1st December 2020.                                                                                                                         |                                                                         |  |  |  |  |  |  |
|     | (9) These notes form an integral part of this plan. If<br>others use this information, they should be advised of<br>its purpose and limitations. This page must be<br>reproduced in colour to be fully legible. |                                                                         |  |  |  |  |  |  |
|     | (10) This plan may not be rep<br>notes are included.                                                                                                                                                            | roduced unless these                                                    |  |  |  |  |  |  |
|     |                                                                                                                                                                                                                 |                                                                         |  |  |  |  |  |  |
|     |                                                                                                                                                                                                                 |                                                                         |  |  |  |  |  |  |
|     |                                                                                                                                                                                                                 |                                                                         |  |  |  |  |  |  |
|     |                                                                                                                                                                                                                 |                                                                         |  |  |  |  |  |  |
| VE  |                                                                                                                                                                                                                 |                                                                         |  |  |  |  |  |  |
|     | CONTOUR IN                                                                                                                                                                                                      | TERVAL: 0.5m                                                            |  |  |  |  |  |  |
|     |                                                                                                                                                                                                                 | SIGNED CONTOURS<br>at the completion of the work )                      |  |  |  |  |  |  |
|     |                                                                                                                                                                                                                 | OPOSED<br>TAINING WALL                                                  |  |  |  |  |  |  |
|     |                                                                                                                                                                                                                 | TTER                                                                    |  |  |  |  |  |  |
|     | 1                                                                                                                                                                                                               | DETAILS:<br>project: Plan: issue:                                       |  |  |  |  |  |  |
| A.  |                                                                                                                                                                                                                 | B3742S_7 41 B                                                           |  |  |  |  |  |  |
| γG  | ROUP PTY LTD                                                                                                                                                                                                    | 4 OF 24                                                                 |  |  |  |  |  |  |
| RIP |                                                                                                                                                                                                                 | B3742-41B_Stg 7 Disclosure.dwg<br><sup>DATE:</sup><br>29th January 2021 |  |  |  |  |  |  |