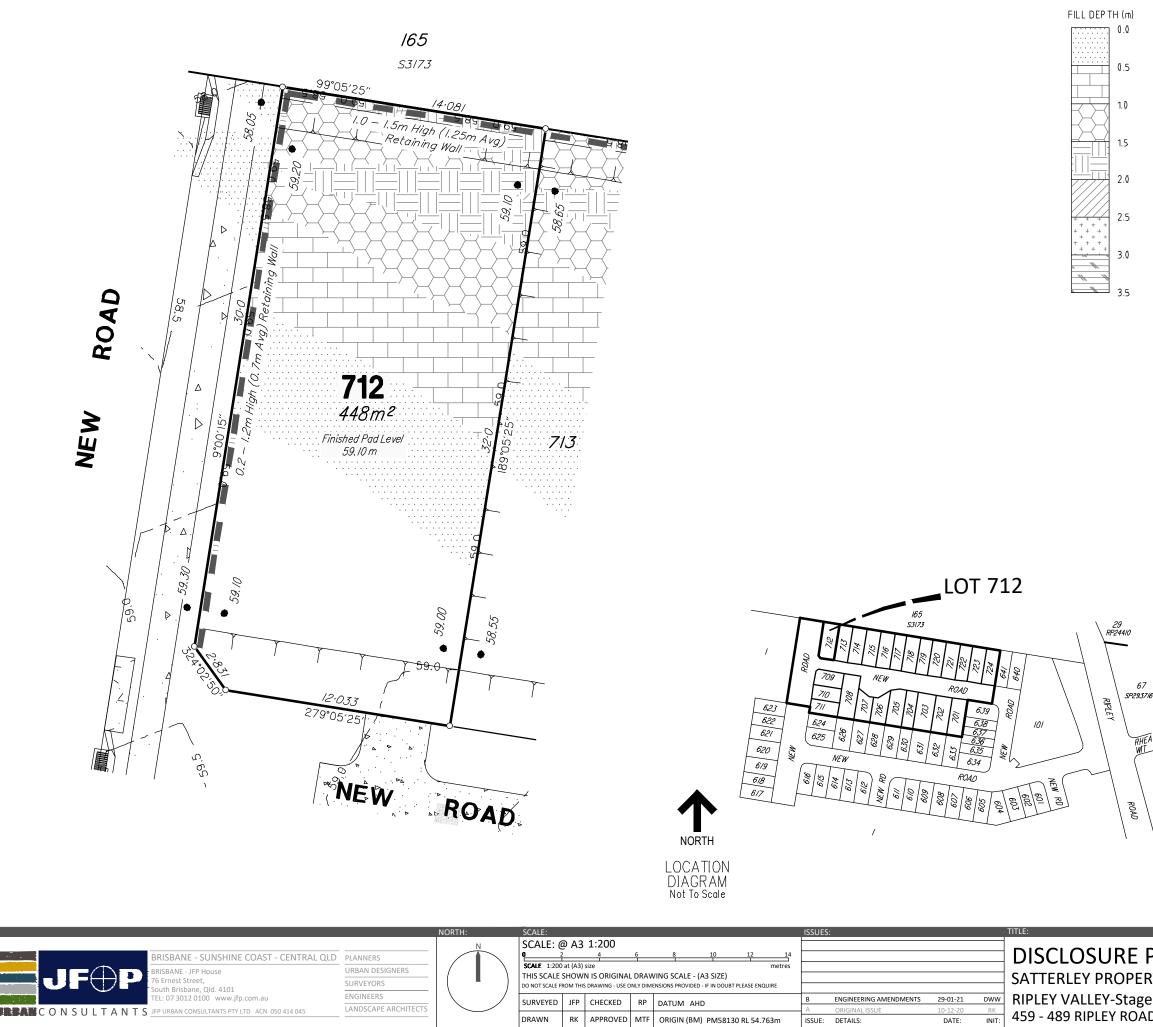

| IMPO | RT | ANT | NO | ΓES |
|------|----|-----|----|-----|
|      |    |     |    |     |

|     | IMPORTAN<br>(1) This plan was produced fo<br>SATTERLEY PROPERTY GROUF<br>only for the purpose of Disclo<br>Sales Act (Qld).                                                                                     | r the exclusive use of<br>P PTY LTD. It is to be used                   |  |  |  |  |  |  |
|-----|-----------------------------------------------------------------------------------------------------------------------------------------------------------------------------------------------------------------|-------------------------------------------------------------------------|--|--|--|--|--|--|
|     | (2) This plan shows details of<br>as described as part of Lot 52<br>situated in the Locality of Ripl                                                                                                            | on SP265858                                                             |  |  |  |  |  |  |
|     | (3) All dimensions and areas a registration of the survey plar                                                                                                                                                  |                                                                         |  |  |  |  |  |  |
|     | (4) There is no fill placed on the works.                                                                                                                                                                       | his lot as part of these                                                |  |  |  |  |  |  |
|     | (5) Purchasers should contact verify levels and the location submitting building plans for                                                                                                                      | of services before                                                      |  |  |  |  |  |  |
|     | (6) The subject site may be af<br>envelope requirements. Purcl<br>the Reconfiguration of a Lot a<br>of Use approvals as applicabl                                                                               | hasers should refer to<br>and/or Material Change                        |  |  |  |  |  |  |
|     | (7) Engineering design receive the 3rd December 2020.                                                                                                                                                           | ed from PEAK URBAN on                                                   |  |  |  |  |  |  |
|     | (8) Proposed Lot Layout taken from ROL plan<br>B3742P_DA6 D1 J dated 1st December 2020.                                                                                                                         |                                                                         |  |  |  |  |  |  |
|     | (9) These notes form an integral part of this plan. If<br>others use this information, they should be advised of<br>its purpose and limitations. This page must be<br>reproduced in colour to be fully legible. |                                                                         |  |  |  |  |  |  |
|     | (10) This plan may not be rep<br>notes are included.                                                                                                                                                            | roduced unless these                                                    |  |  |  |  |  |  |
|     |                                                                                                                                                                                                                 |                                                                         |  |  |  |  |  |  |
|     |                                                                                                                                                                                                                 |                                                                         |  |  |  |  |  |  |
|     |                                                                                                                                                                                                                 |                                                                         |  |  |  |  |  |  |
|     |                                                                                                                                                                                                                 |                                                                         |  |  |  |  |  |  |
| VE  |                                                                                                                                                                                                                 |                                                                         |  |  |  |  |  |  |
|     | CONTOUR IN                                                                                                                                                                                                      | TERVAL: 0.5m                                                            |  |  |  |  |  |  |
|     |                                                                                                                                                                                                                 | SIGNED CONTOURS<br>at the completion of the work )                      |  |  |  |  |  |  |
|     |                                                                                                                                                                                                                 | OPOSED<br>TAINING WALL                                                  |  |  |  |  |  |  |
|     |                                                                                                                                                                                                                 | TTER                                                                    |  |  |  |  |  |  |
|     | 1                                                                                                                                                                                                               | DETAILS:<br>project: Plan: issue:                                       |  |  |  |  |  |  |
| A.  |                                                                                                                                                                                                                 | B3742S_7 41 B                                                           |  |  |  |  |  |  |
| γG  | ROUP PTY LTD                                                                                                                                                                                                    | 4 OF 24                                                                 |  |  |  |  |  |  |
| RIP |                                                                                                                                                                                                                 | B3742-41B_Stg 7 Disclosure.dwg<br><sup>DATE:</sup><br>29th January 2021 |  |  |  |  |  |  |