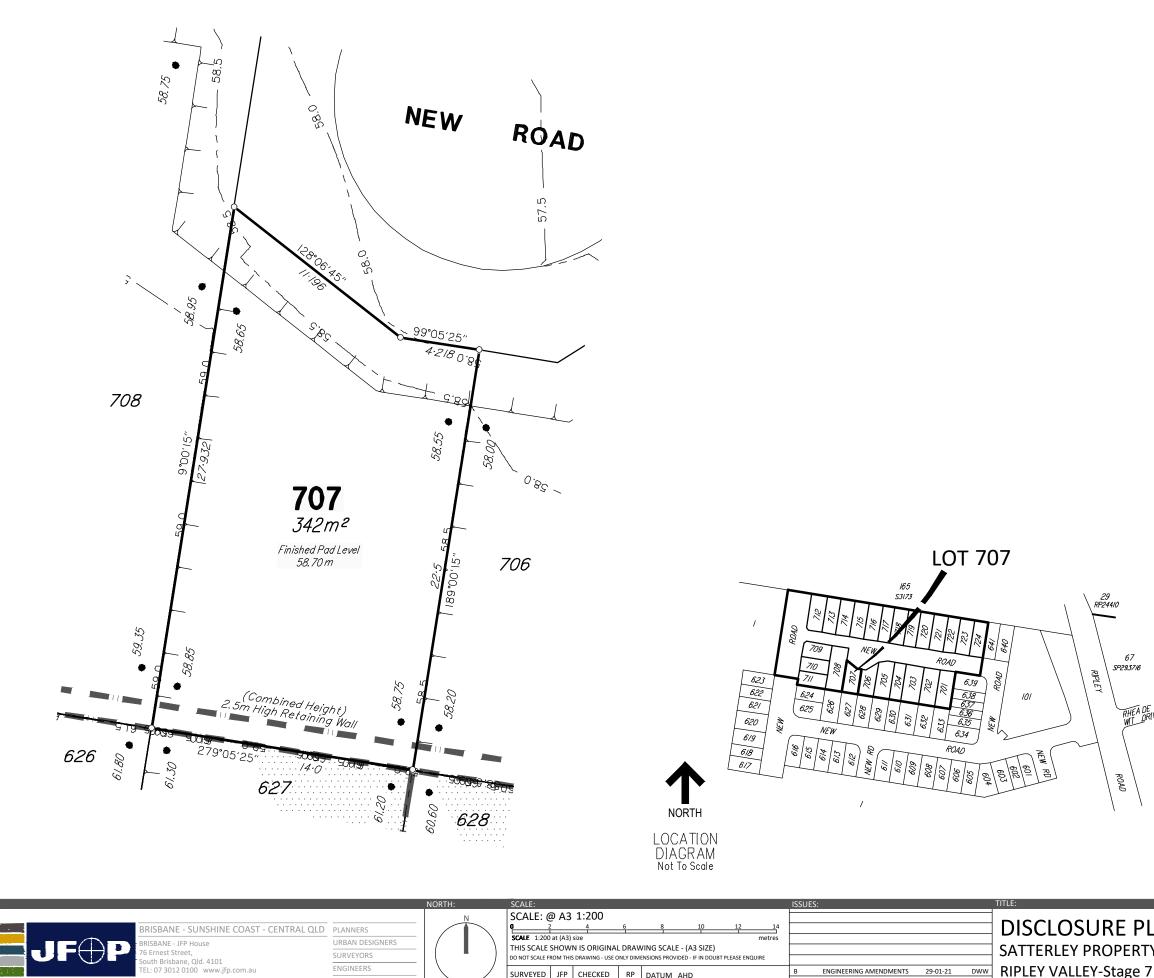

| IMPO | RT | ANT | NO | ΓES |
|------|----|-----|----|-----|
|      |    |     |    |     |

|     | IMPORTAN<br>(1) This plan was produced fo<br>SATTERLEY PROPERTY GROUF<br>only for the purpose of Disclo<br>Sales Act (Qld).                                                                                     | r the exclusive use of<br>P PTY LTD. It is to be used                   |  |  |  |  |  |  |
|-----|-----------------------------------------------------------------------------------------------------------------------------------------------------------------------------------------------------------------|-------------------------------------------------------------------------|--|--|--|--|--|--|
|     | (2) This plan shows details of<br>as described as part of Lot 52<br>situated in the Locality of Ripl                                                                                                            | on SP265858                                                             |  |  |  |  |  |  |
|     | (3) All dimensions and areas a registration of the survey plar                                                                                                                                                  |                                                                         |  |  |  |  |  |  |
|     | (4) There is no fill placed on the works.                                                                                                                                                                       | his lot as part of these                                                |  |  |  |  |  |  |
|     | (5) Purchasers should contact verify levels and the location submitting building plans for                                                                                                                      | of services before                                                      |  |  |  |  |  |  |
|     | (6) The subject site may be af<br>envelope requirements. Purcl<br>the Reconfiguration of a Lot a<br>of Use approvals as applicabl                                                                               | hasers should refer to<br>and/or Material Change                        |  |  |  |  |  |  |
|     | (7) Engineering design receive the 3rd December 2020.                                                                                                                                                           | ed from PEAK URBAN on                                                   |  |  |  |  |  |  |
|     | (8) Proposed Lot Layout taken from ROL plan<br>B3742P_DA6 D1 J dated 1st December 2020.                                                                                                                         |                                                                         |  |  |  |  |  |  |
|     | (9) These notes form an integral part of this plan. If<br>others use this information, they should be advised of<br>its purpose and limitations. This page must be<br>reproduced in colour to be fully legible. |                                                                         |  |  |  |  |  |  |
|     | (10) This plan may not be rep<br>notes are included.                                                                                                                                                            | roduced unless these                                                    |  |  |  |  |  |  |
|     |                                                                                                                                                                                                                 |                                                                         |  |  |  |  |  |  |
|     |                                                                                                                                                                                                                 |                                                                         |  |  |  |  |  |  |
|     |                                                                                                                                                                                                                 |                                                                         |  |  |  |  |  |  |
|     |                                                                                                                                                                                                                 |                                                                         |  |  |  |  |  |  |
| VE  |                                                                                                                                                                                                                 |                                                                         |  |  |  |  |  |  |
|     | CONTOUR IN                                                                                                                                                                                                      | TERVAL: 0.5m                                                            |  |  |  |  |  |  |
|     |                                                                                                                                                                                                                 | SIGNED CONTOURS<br>at the completion of the work )                      |  |  |  |  |  |  |
|     |                                                                                                                                                                                                                 | OPOSED<br>TAINING WALL                                                  |  |  |  |  |  |  |
|     |                                                                                                                                                                                                                 | TTER                                                                    |  |  |  |  |  |  |
|     | 1                                                                                                                                                                                                               | DETAILS:<br>project: Plan: issue:                                       |  |  |  |  |  |  |
| A.  |                                                                                                                                                                                                                 | B3742S_7 41 B                                                           |  |  |  |  |  |  |
| γG  | ROUP PTY LTD                                                                                                                                                                                                    | 4 OF 24                                                                 |  |  |  |  |  |  |
| RIP |                                                                                                                                                                                                                 | B3742-41B_Stg 7 Disclosure.dwg<br><sup>DATE:</sup><br>29th January 2021 |  |  |  |  |  |  |