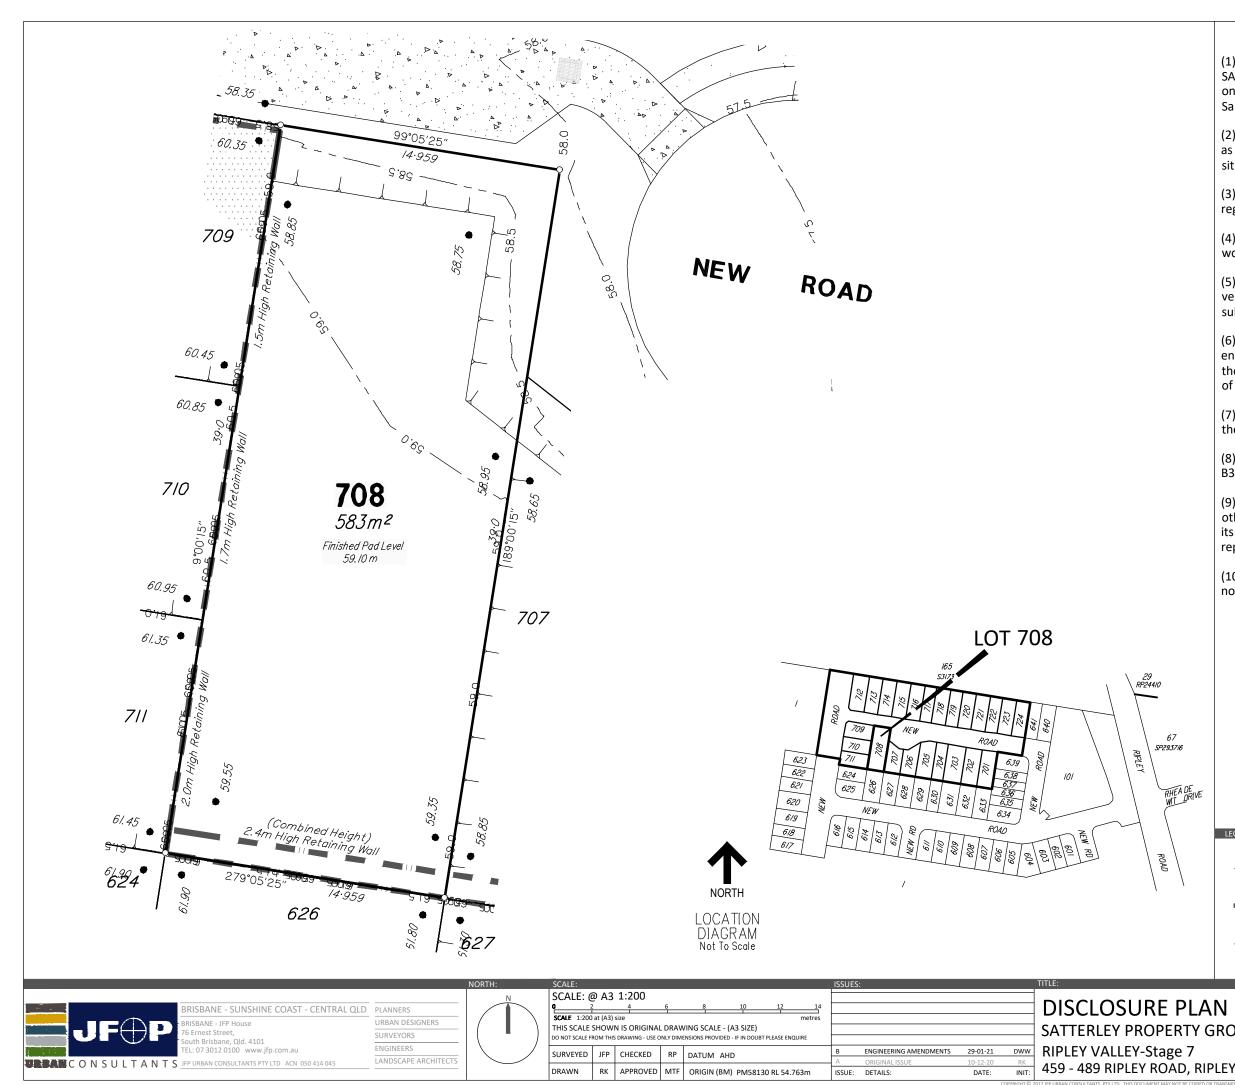

RK APPROVED MTF ORIGIN (BM) PM58130 RL 54.763m

ISSUE: DETAILS:

DRAWN

LANDSCAPE ARCHITECTS

TREAT CONSULTANTS

| IMPO | RT | ANT | NO | ΓES |
|------|----|-----|----|-----|
|      |    |     |    |     |

|                                                                                               | IMPORTANT NOTES<br>(1) This plan was produced for the exclusive use of<br>SATTERLEY PROPERTY GROUP PTY LTD. It is to be used<br>only for the purpose of Disclosure under the Land<br>Sales Act (Qld).           |
|-----------------------------------------------------------------------------------------------|-----------------------------------------------------------------------------------------------------------------------------------------------------------------------------------------------------------------|
|                                                                                               | (2) This plan shows details of Proposed Allotment 701<br>as described as part of Lot 52 on SP265858<br>situated in the Locality of Ripley, Ipswich City Council.                                                |
|                                                                                               | (3) All dimensions and areas are subject to final registration of the survey plan.                                                                                                                              |
|                                                                                               | (4) There is no fill placed on this lot as part of these works.                                                                                                                                                 |
|                                                                                               | (5) Purchasers should contact the local authority to verify levels and the location of services before submitting building plans for approval.                                                                  |
|                                                                                               | (6) The subject site may be affected by building<br>envelope requirements. Purchasers should refer to<br>the Reconfiguration of a Lot and/or Material Change<br>of Use approvals as applicable.                 |
|                                                                                               | (7) Engineering design received from PEAK URBAN on the 3rd December 2020.                                                                                                                                       |
|                                                                                               | (8) Proposed Lot Layout taken from ROL plan<br>B3742P_DA6 D1 J dated 1st December 2020.                                                                                                                         |
|                                                                                               | (9) These notes form an integral part of this plan. If<br>others use this information, they should be advised of<br>its purpose and limitations. This page must be<br>reproduced in colour to be fully legible. |
|                                                                                               | (10) This plan may not be reproduced unless these notes are included.                                                                                                                                           |
| )1                                                                                            |                                                                                                                                                                                                                 |
| 29<br>RP24410<br>RP24410<br>67<br>592357/6<br>FT<br>RHEA DE<br>WI DRIVE                       |                                                                                                                                                                                                                 |
|                                                                                               | CONTOUR INTERVAL: 0.5m                                                                                                                                                                                          |
| 602<br>602                                                                                    | DESIGNED CONTOURS ( as at the completion of the work )                                                                                                                                                          |
| Υ.                                                                                            | PROPOSED<br>RETAINING WALL                                                                                                                                                                                      |
|                                                                                               | TOP<br>T T BATTER                                                                                                                                                                                               |
| TITLE:                                                                                        | DETAILS:<br>PROJECT: PLAN: ISSUE:                                                                                                                                                                               |
| DISCLOSURE PLA<br>SATTERLEY PROPERTY G<br>RIPLEY VALLEY-Stage 7<br>459 - 489 RIPLEY ROAD, RIP | N<br>ROUP PTY LTD B3742S_7 41 B<br>I OF 24<br>FILE:<br>B3742-41B_Stg 7 Disclosure.dwg                                                                                                                           |
|                                                                                               |                                                                                                                                                                                                                 |