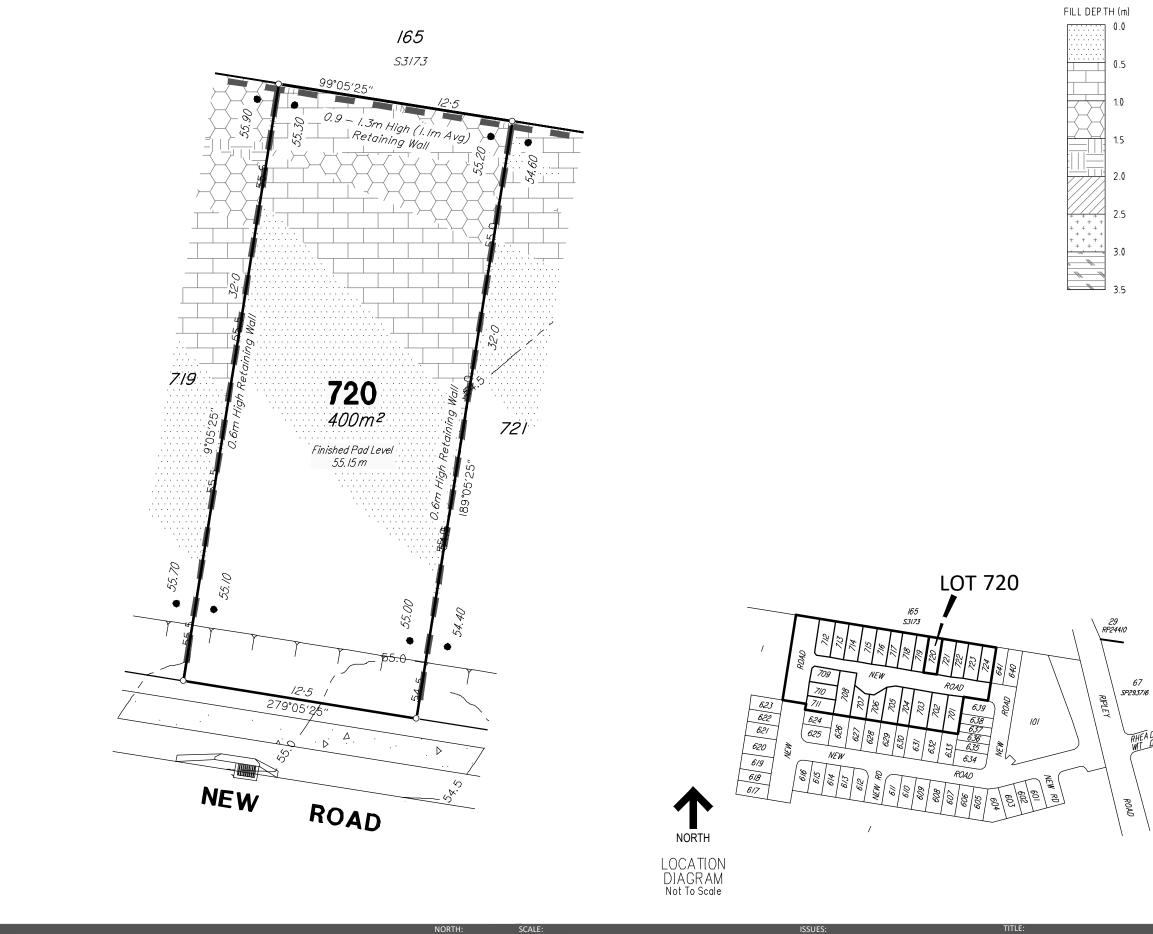

|  |  |  |  |
| SATTERLEY PROPERTY G                                                                   | ROUP PTY LTD                                                                                                                                                                                                    | 19 OF 24                                                                |  |  |  |  |
| RIPLEY VALLEY-Stage 7<br>459 - 489 RIPLEY ROAD, RIP                                    | LEY                                                                                                                                                                                                             | B3742-41B_Stg 7 Disclosure.dwg<br><sup>DATE:</sup><br>29th January 2021 |  |  |  |  |



|                                                                              | NORTH:     | SCALE:                                                                                                                                           | ISSUES:                                                                                                                     | TITLE:                 |
|------------------------------------------------------------------------------|------------|--------------------------------------------------------------------------------------------------------------------------------------------------|-----------------------------------------------------------------------------------------------------------------------------|------------------------|
| BRISBANE - S