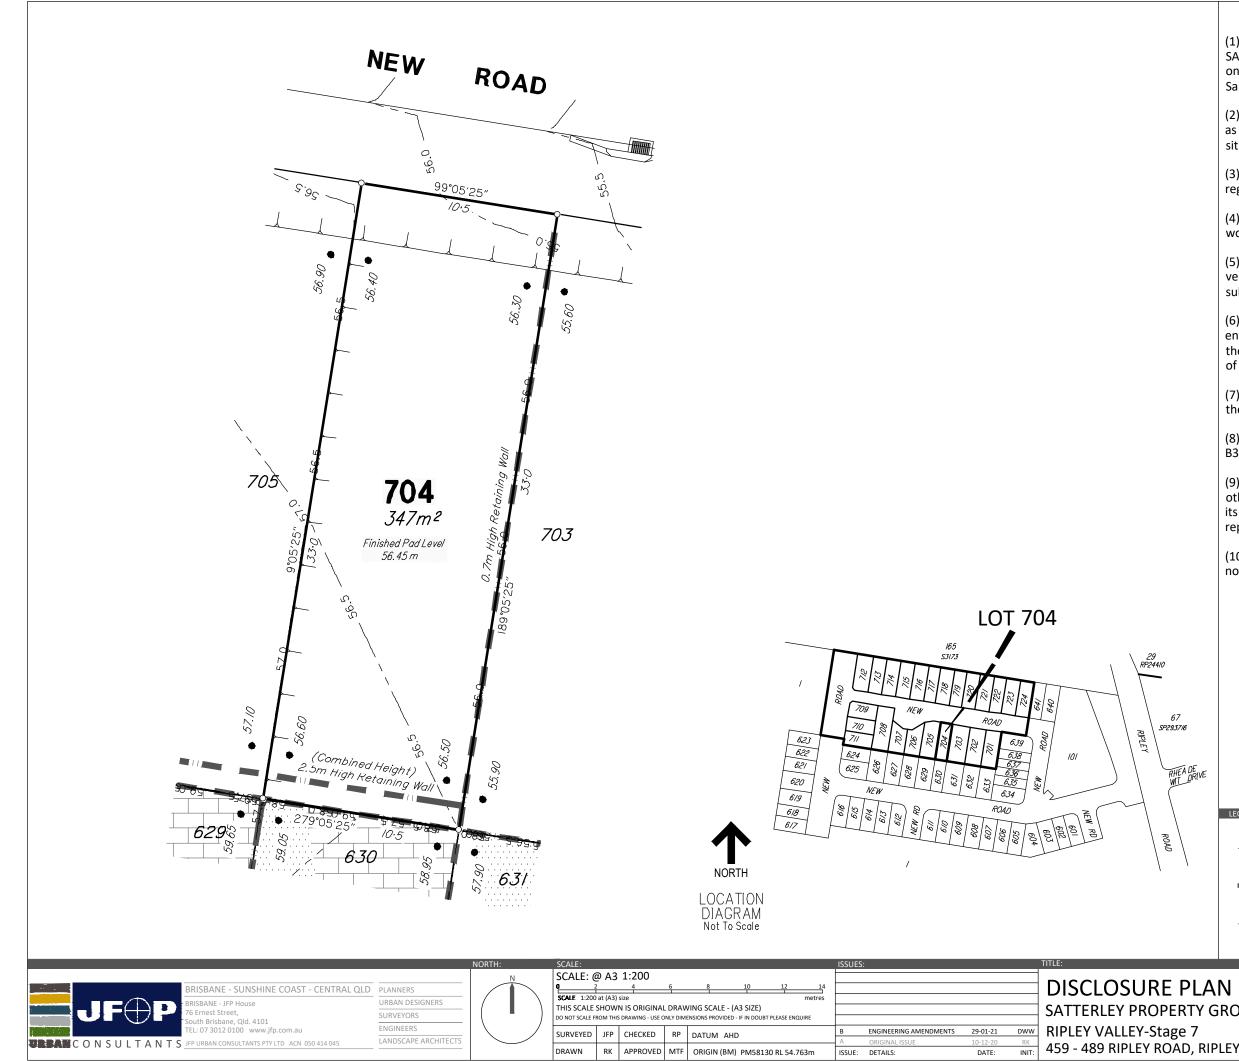

| IMPO | RT | ANT | NO | ΓES |
|------|----|-----|----|-----|
|      |    |     |    |     |

|     | IMPORTAN<br>(1) This plan was produced fo<br>SATTERLEY PROPERTY GROUF<br>only for the purpose of Disclo<br>Sales Act (Qld).                                                                                     | r the exclusive use of<br>P PTY LTD. It is to be used                   |  |  |  |  |  |  |
|-----|-----------------------------------------------------------------------------------------------------------------------------------------------------------------------------------------------------------------|-------------------------------------------------------------------------|--|--|--|--|--|--|
|     | (2) This plan shows details of<br>as described as part of Lot 52<br>situated in the Locality of Ripl                                                                                                            | on SP265858                                                             |  |  |  |  |  |  |
|     | (3) All dimensions and areas a registration of the survey plar                                                                                                                                                  |                                                                         |  |  |  |  |  |  |
|     | (4) There is no fill placed on the works.                                                                                                                                                                       | his lot as part of these                                                |  |  |  |  |  |  |
|     | (5) Purchasers should contact verify levels and the location submitting building plans for                                                                                                                      | of services before                                                      |  |  |  |  |  |  |
|     | (6) The subject site may be af<br>envelope requirements. Purcl<br>the Reconfiguration of a Lot a<br>of Use approvals as applicabl                                                                               | hasers should refer to<br>and/or Material Change                        |  |  |  |  |  |  |
|     | (7) Engineering design receive the 3rd December 2020.                                                                                                                                                           | ed from PEAK URBAN on                                                   |  |  |  |  |  |  |
|     | (8) Proposed Lot Layout taken from ROL plan<br>B3742P_DA6 D1 J dated 1st December 2020.                                                                                                                         |                                                                         |  |  |  |  |  |  |
|     | (9) These notes form an integral part of this plan. If<br>others use this information, they should be advised of<br>its purpose and limitations. This page must be<br>reproduced in colour to be fully legible. |                                                                         |  |  |  |  |  |  |
|     | (10) This plan may not be rep<br>notes are included.                                                                                                                                                            | roduced unless these                                                    |  |  |  |  |  |  |
|     |                                                                                                                                                                                                                 |                                                                         |  |  |  |  |  |  |
|     |                                                                                                                                                                                                                 |                                                                         |  |  |  |  |  |  |
|     |                                                                                                                                                                                                                 |                                                                         |  |  |  |  |  |  |
|     |                                                                                                                                                                                                                 |                                                                         |  |  |  |  |  |  |
| VE  |                                                                                                                                                                                                                 |                                                                         |  |  |  |  |  |  |
|     | CONTOUR IN                                                                                                                                                                                                      | TERVAL: 0.5m                                                            |  |  |  |  |  |  |
|     |                                                                                                                                                                                                                 | SIGNED CONTOURS<br>at the completion of the work )                      |  |  |  |  |  |  |
|     |                                                                                                                                                                                                                 | OPOSED<br>TAINING WALL                                                  |  |  |  |  |  |  |
|     |                                                                                                                                                                                                                 | TTER                                                                    |  |  |  |  |  |  |
|     | 1                                                                                                                                                                                                               | DETAILS:<br>project: Plan: issue:                                       |  |  |  |  |  |  |
| A.  |                                                                                                                                                                                                                 | B3742S_7 41 B                                                           |  |  |  |  |  |  |
| γG  | ROUP PTY LTD                                                                                                                                                                                                    | 4 OF 24                                                                 |  |  |  |  |  |  |
| RIP |                                                                                                                                                                                                                 | B3742-41B_Stg 7 Disclosure.dwg<br><sup>DATE:</sup><br>29th January 2021 |  |  |  |  |  |  |