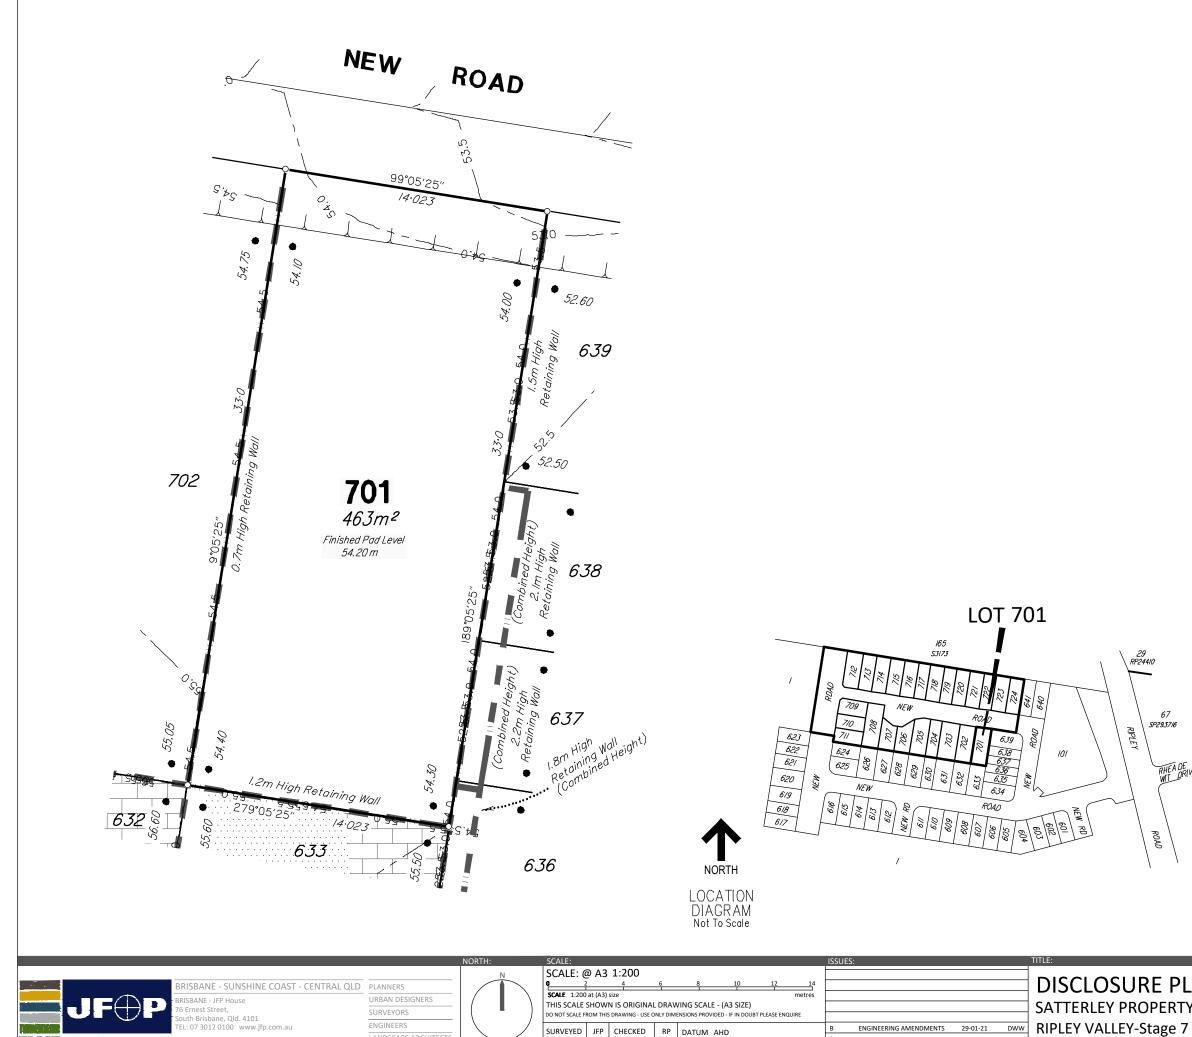

RK APPROVED MTF ORIGIN (BM) PM58130 RL 54.763m

ISSUE: DETAILS:

DRAWN

LANDSCAPE ARCHITECTS

TREAT CONSULTANTS

| IMPO | RT | ANT | NO | ΓES |
|------|----|-----|----|-----|
|      |    |     |    |     |

|                                                                                               | IMPORTANT NOTES<br>(1) This plan was produced for the exclusive use of<br>SATTERLEY PROPERTY GROUP PTY LTD. It is to be used<br>only for the purpose of Disclosure under the Land<br>Sales Act (Qld).           |
|-----------------------------------------------------------------------------------------------|-----------------------------------------------------------------------------------------------------------------------------------------------------------------------------------------------------------------|
|                                                                                               | (2) This plan shows details of Proposed Allotment 701<br>as described as part of Lot 52 on SP265858<br>situated in the Locality of Ripley, Ipswich City Council.                                                |
|                                                                                               | (3) All dimensions and areas are subject to final registration of the survey plan.                                                                                                                              |
|                                                                                               | (4) There is no fill placed on this lot as part of these works.                                                                                                                                                 |
|                                                                                               | (5) Purchasers should contact the local authority to verify levels and the location of services before submitting building plans for approval.                                                                  |
|                                                                                               | (6) The subject site may be affected by building<br>envelope requirements. Purchasers should refer to<br>the Reconfiguration of a Lot and/or Material Change<br>of Use approvals as applicable.                 |
|                                                                                               | (7) Engineering design received from PEAK URBAN on the 3rd December 2020.                                                                                                                                       |
|                                                                                               | (8) Proposed Lot Layout taken from ROL plan<br>B3742P_DA6 D1 J dated 1st December 2020.                                                                                                                         |
|                                                                                               | (9) These notes form an integral part of this plan. If<br>others use this information, they should be advised of<br>its purpose and limitations. This page must be<br>reproduced in colour to be fully legible. |
|                                                                                               | (10) This plan may not be reproduced unless these notes are included.                                                                                                                                           |
| )1                                                                                            |                                                                                                                                                                                                                 |
| 29<br>RP24410<br>RP24410<br>67<br>592357/6<br>FT<br>RHEA DE<br>WI DRIVE                       |                                                                                                                                                                                                                 |
|                                                                                               | CONTOUR INTERVAL: 0.5m                                                                                                                                                                                          |
| 602<br>602                                                                                    | DESIGNED CONTOURS ( as at the completion of the work )                                                                                                                                                          |
| Υ.                                                                                            | PROPOSED<br>RETAINING WALL                                                                                                                                                                                      |
|                                                                                               | TOP<br>T T BATTER                                                                                                                                                                                               |
| TITLE:                                                                                        | DETAILS:<br>PROJECT: PLAN: ISSUE:                                                                                                                                                                               |
| DISCLOSURE PLA<br>SATTERLEY PROPERTY G<br>RIPLEY VALLEY-Stage 7<br>459 - 489 RIPLEY ROAD, RIP | N<br>ROUP PTY LTD B3742S_7 41 B<br>I OF 24<br>FILE:<br>B3742-41B_Stg 7 Disclosure.dwg                                                                                                                           |
|                                                                                               |                                                                                                                                                                                                                 |