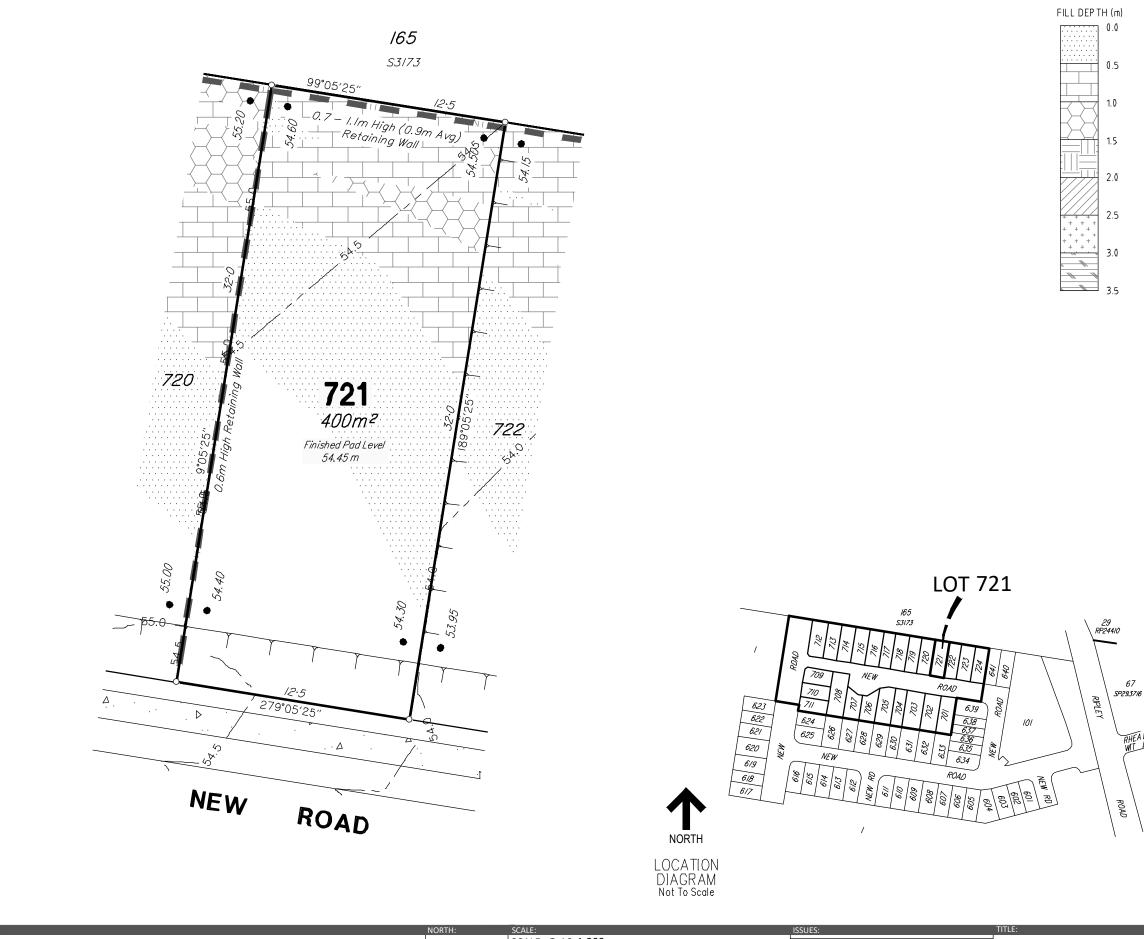

|  |  |  |  |  |
| PLA<br>PTV G          |                                                                                                                                                                                                                 |  |  |  |  |  |
| te 7                  | ROOP PIT LID<br>FIL:<br>B3742-41B_Stg 7 Disclosure.dwg                                                                                                                                                          |  |  |  |  |  |
| AD, RIP               | DATE                                                                                                                                                                                                            |  |  |  |  |  |



|    |       |     |      |     | BRISBANE - SUN                                                                           |
|----|-------|-----|------|-----|------------------------------------------------------------------------------------------|
|    |       | JF  |      |     | BRISBANE - JFP House<br>76 Ernest Street,<br>South Brisbane, Qld.<br>TEL: 07 3012 0100 v |
| UR | BAILC | ONS | ULTA | NTS | JFP URBAN CONSULTAN                                                                      |

| NE - SUNSHINE COAST - CENTRAL QLD     | PLANNERS    |
|---------------------------------------|-------------|
| - JFP House                           | URBAN DESIG |
| Street,<br>sbane. Old. 4101           | SURVEYORS   |
| 012 0100 www.jfp.com.au               | ENGINEERS   |
| I CONSULTANTS P