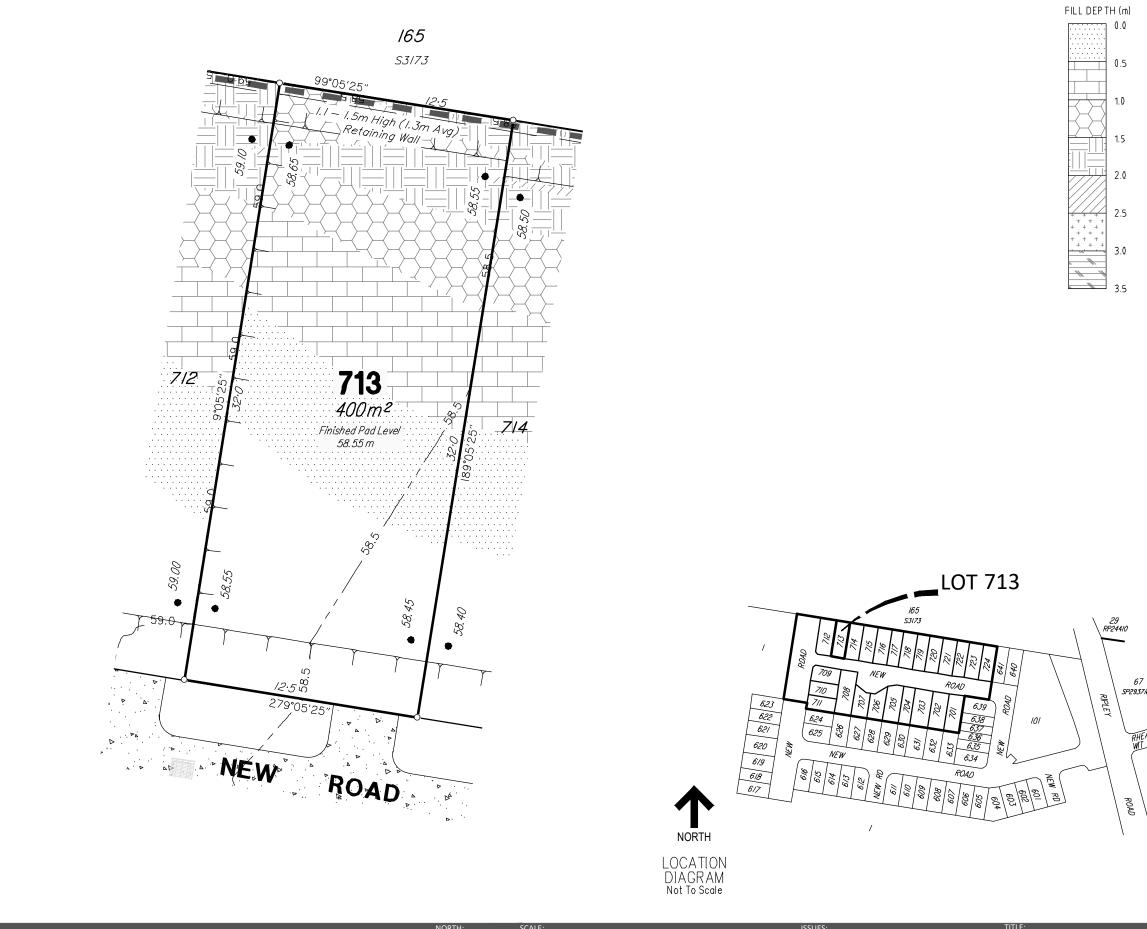

RK APPROVED MTF ORIGIN (BM) PM58130 RL 54.763m

ISSUE: DETAILS:

DRAWN

LANDSCAPE ARCHITECTS

TREAT CONSULTANTS

| IMPO | RT | ANT | NO | ΓES |
|------|----|-----|----|-----|
|      |    |     |    |     |

|                                                                                               | IMPORTANT NOTES<br>(1) This plan was produced for the exclusive use of<br>SATTERLEY PROPERTY GROUP PTY LTD. It is to be used<br>only for the purpose of Disclosure under the Land<br>Sales Act (Qld).           |
|-----------------------------------------------------------------------------------------------|-----------------------------------------------------------------------------------------------------------------------------------------------------------------------------------------------------------------|
|                                                                                               | (2) This plan shows details of Proposed Allotment 701<br>as described as part of Lot 52 on SP265858<br>situated in the Locality of Ripley, Ipswich City Council.                                                |
|                                                                                               | (3) All dimensions and areas are subject to final registration of the survey plan.                                                                                                                              |
|                                                                                               | (4) There is no fill placed on this lot as part of these works.                                                                                                                                                 |
|                                                                                               | (5) Purchasers should contact the local authority to verify levels and the location of services before submitting building plans for approval.                                                                  |
|                                                                                               | (6) The subject site may be affected by building<br>envelope requirements. Purchasers should refer to<br>the Reconfiguration of a Lot and/or Material Change<br>of Use approvals as applicable.                 |
|                                                                                               | (7) Engineering design received from PEAK URBAN on the 3rd December 2020.                                                                                                                                       |
|                                                                                               | (8) Proposed Lot Layout taken from ROL plan<br>B3742P_DA6 D1 J dated 1st December 2020.                                                                                                                         |
|                                                                                               | (9) These notes form an integral part of this plan. If<br>others use this information, they should be advised of<br>its purpose and limitations. This page must be<br>reproduced in colour to be fully legible. |
|                                                                                               | (10) This plan may not be reproduced unless these notes are included.                                                                                                                                           |
| )1                                                                                            |                                                                                                                                                                                                                 |
| 29<br>RP24410<br>RP24410<br>67<br>592357/6<br>FT<br>RHEA DE<br>WI DRIVE                       |                                                                                                                                                                                                                 |
|                                                                                               | CONTOUR INTERVAL: 0.5m                                                                                                                                                                                          |
| 602<br>602                                                                                    | DESIGNED CONTOURS ( as at the completion of the work )                                                                                                                                                          |
| Υ.                                                                                            | PROPOSED<br>RETAINING WALL                                                                                                                                                                                      |
|                                                                                               | TOP<br>T T BATTER                                                                                                                                                                                               |
| TITLE:                                                                                        | DETAILS:<br>PROJECT: PLAN: ISSUE:                                                                                                                                                                               |
| DISCLOSURE PLA<br>SATTERLEY PROPERTY G<br>RIPLEY VALLEY-Stage 7<br>459 - 489 RIPLEY ROAD, RIP | N<br>ROUP PTY LTD B3742S_7 41 B<br>I OF 24<br>FILE:<br>B3742-41B_Stg 7 Disclosure.dwg                                                                                                                           |
|                                                                                               |                                                                                                                                                                                                                 |