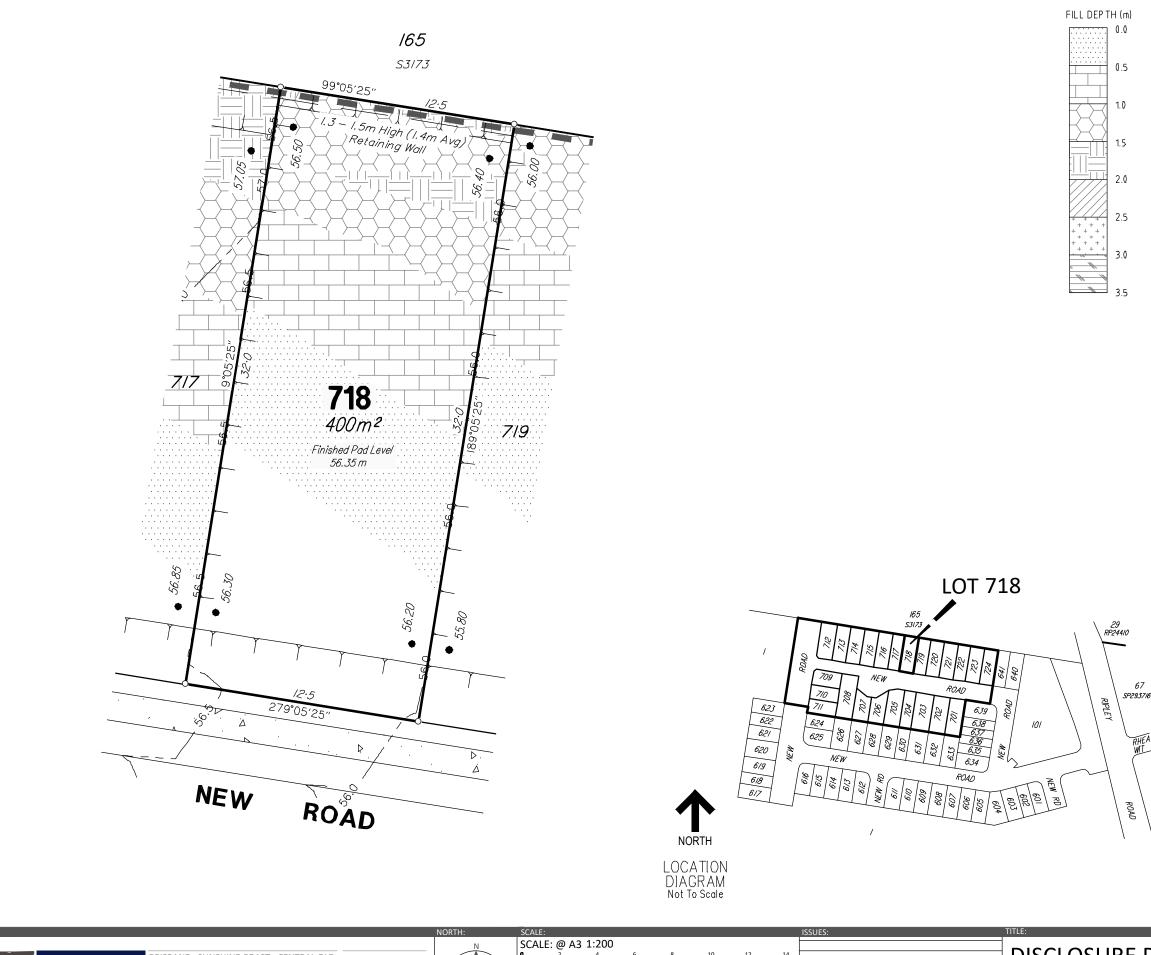

|
| YVALLEY-Stage 7                                                                                                                                                       | B3742-41B_Stg 7 Disclosure.dwg                                                                                                                                                                                  |
| 89 RIPLEY ROAD, RIP                                                                                                                                                   | LEY 29th January 2021                                                                                                                                                                                           |



|                          | BRISBANE - SUNSHINE COAST - CENTRA                                                                         |
|--------------------------|------------------------------------------------------------------------------------------------------------|
|                          | BRISBANE - JFP House<br>76 Ernest Street,<br>South Brisbane, Qld. 4101<br>TEL: 07 3012 0100 www.jfp.com.au |
| <b>URBAN</b> CONSULTANTS | JFP URBAN CONSULTANTS PTY LTD ACN 050 414 045                                                              |

BANE - SUNSHINE COAST - CENTRAL QLD PLANNERS ANE - JFP House lest Street, Brisbane, Qld. 4101 7 3012 0100 www.jfp.com.au

URBAN DESIGNERS SURVEYORS ENGINEERS LANDSCAPE ARCHITECTS

|                                                        | JUALL.