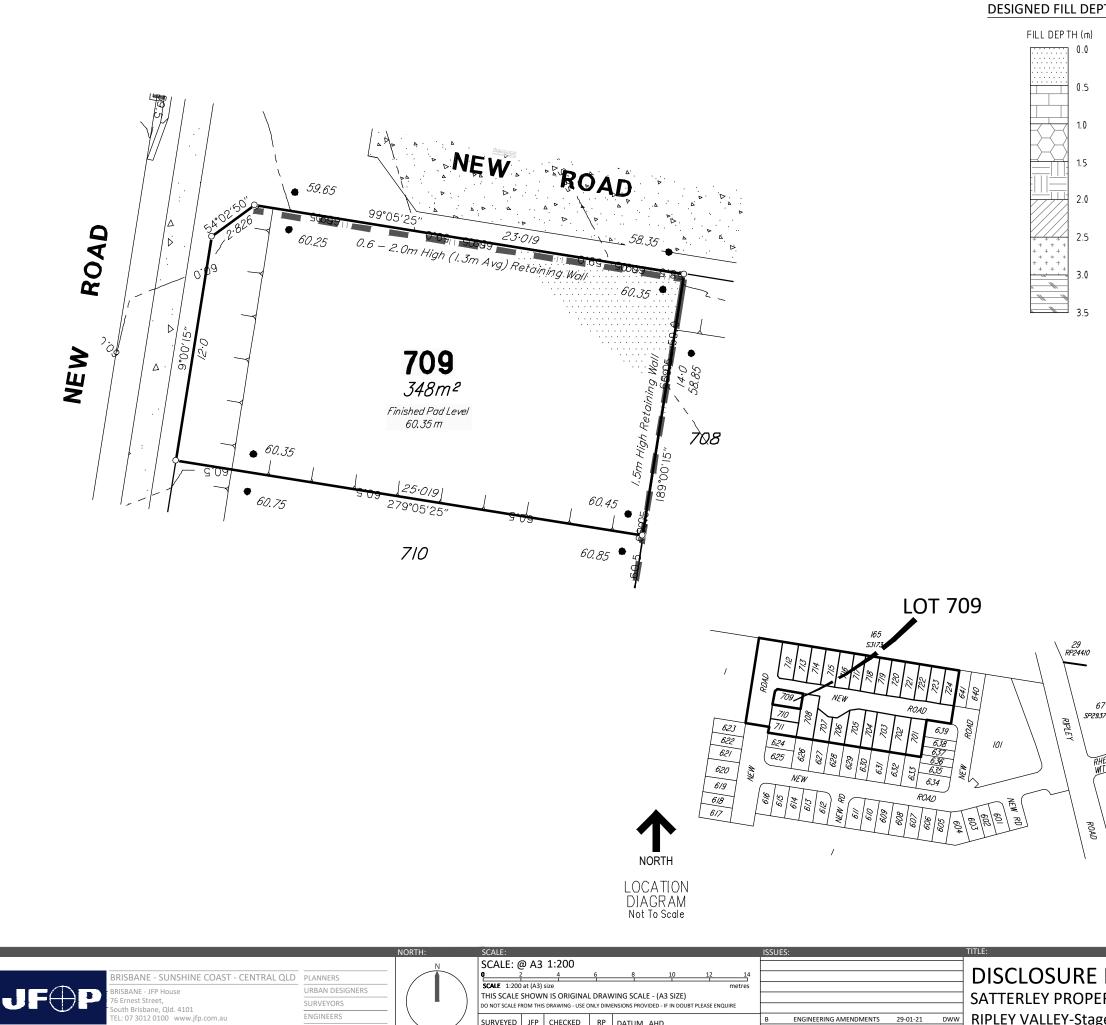

RK APPROVED MTF ORIGIN (BM) PM58130 RL 54.763m

ISSUE: DETAILS:

DRAWN

LANDSCAPE ARCHITECTS

TREAT CONSULTANTS

| IMPO | RT | ANT | NO | ΓES |
|------|----|-----|----|-----|
|      |    |     |    |     |

|                                                                                               | IMPORTANT NOTES<br>(1) This plan was produced for the exclusive use of<br>SATTERLEY PROPERTY GROUP PTY LTD. It is to be used<br>only for the purpose of Disclosure under the Land<br>Sales Act (Qld).           |
|-----------------------------------------------------------------------------------------------|-----------------------------------------------------------------------------------------------------------------------------------------------------------------------------------------------------------------|
|                                                                                               | (2) This plan shows details of Proposed Allotment 701<br>as described as part of Lot 52 on SP265858<br>situated in the Locality of Ripley, Ipswich City Council.                                                |
|                                                                                               | (3) All dimensions and areas are subject to final registration of the survey plan.                                                                                                                              |
|                                                                                               | (4) There is no fill placed on this lot as part of these works.                                                                                                                                                 |
|                                                                                               | (5) Purchasers should contact the local authority to verify levels and the location of services before submitting building plans for approval.                                                                  |
|                                                                                               | (6) The subject site may be affected by building<br>envelope requirements. Purchasers should refer to<br>the Reconfiguration of a Lot and/or Material Change<br>of Use approvals as applicable.                 |
|                                                                                               | (7) Engineering design received from PEAK URBAN on the 3rd December 2020.                                                                                                                                       |
|                                                                                               | (8) Proposed Lot Layout taken from ROL plan<br>B3742P_DA6 D1 J dated 1st December 2020.                                                                                                                         |
|                                                                                               | (9) These notes form an integral part of this plan. If<br>others use this information, they should be advised of<br>its purpose and limitations. This page must be<br>reproduced in colour to be fully legible. |
|                                                                                               | (10) This plan may not be reproduced unless these notes are included.                                                                                                                                           |
| )1                                                                                            |                                                                                                                                                                                                                 |
| 29<br>RP24410<br>RP24410<br>67<br>592357/6<br>FT<br>RHEA DE<br>WI DRIVE                       |                                                                                                                                                                                                                 |
|                                                                                               | CONTOUR INTERVAL: 0.5m                                                                                                                                                                                          |
| 602<br>602                                                                                    | DESIGNED CONTOURS ( as at the completion of the work )                                                                                                                                                          |
| Υ.                                                                                            | PROPOSED<br>RETAINING WALL                                                                                                                                                                                      |
|                                                                                               | TOP<br>T T BATTER                                                                                                                                                                                               |
| TITLE:                                                                                        | DETAILS:<br>PROJECT: PLAN: ISSUE:                                                                                                                                                                               |
| DISCLOSURE PLA<br>SATTERLEY PROPERTY G<br>RIPLEY VALLEY-Stage 7<br>459 - 489 RIPLEY ROAD, RIP | N<br>ROUP PTY LTD B3742S_7 41 B<br>I OF 24<br>FILE:<br>B3742-41B_Stg 7 Disclosure.dwg                                                                                                                           |
|                                                                                               |                                                                                                                                                                                                                 |