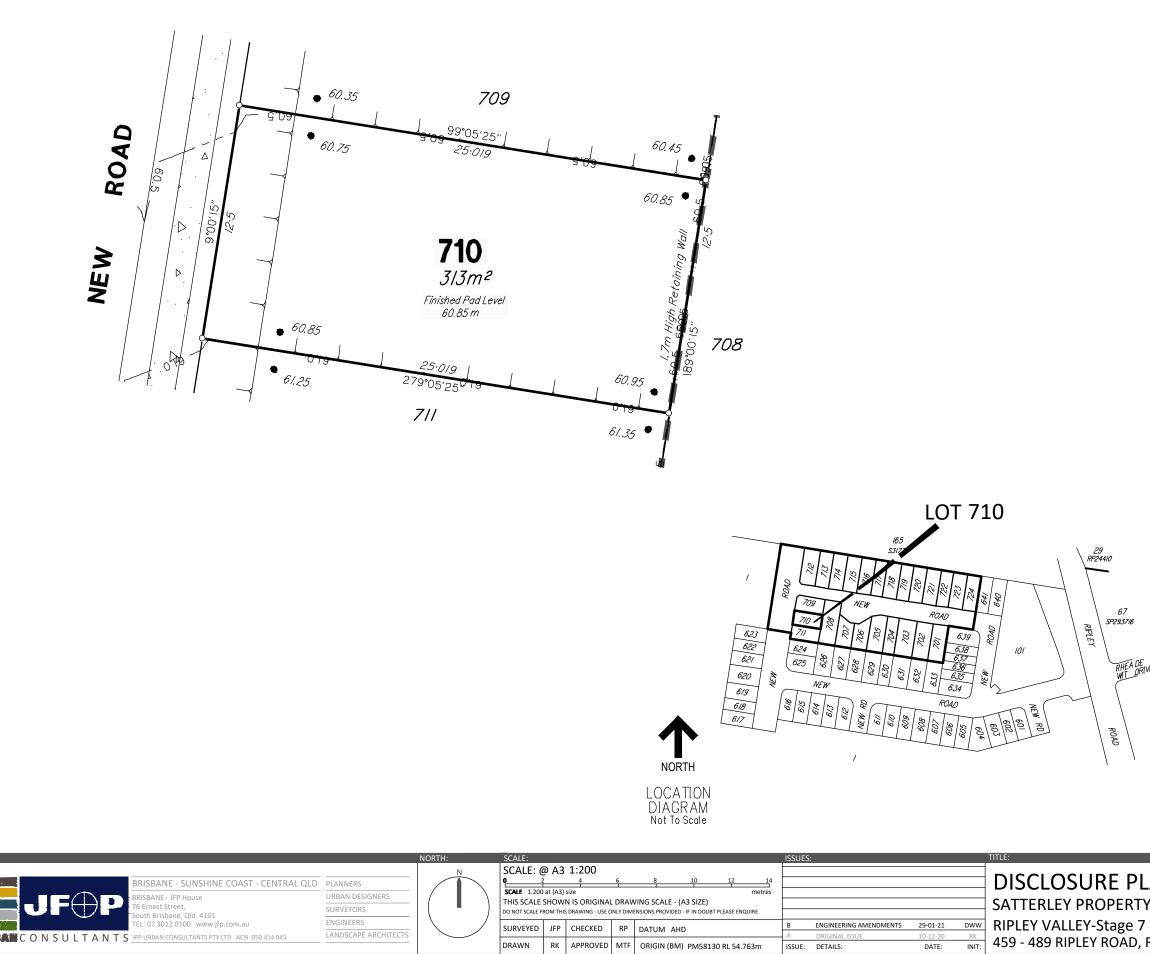

|                                                                 | IMPORTANT NOTES<br>(1) This plan was produced for the exclusive use of<br>SATTERLEY PROPERTY GROUP PTY LTD. It is to be used<br>only for the purpose of Disclosure under the Land<br>Sales Act (Qld).           |
|-----------------------------------------------------------------|-----------------------------------------------------------------------------------------------------------------------------------------------------------------------------------------------------------------|
|                                                                 | (2) This plan shows details of Proposed Allotment 702<br>as described as part of Lot 52 on SP265858<br>situated in the Locality of Ripley, Ipswich City Council.                                                |
|                                                                 | (3) All dimensions and areas are subject to final registration of the survey plan.                                                                                                                              |
|                                                                 | (4) There is no fill placed on this lot as part of these works.                                                                                                                                                 |
|                                                                 | (5) Purchasers should contact the local authority to verify levels and the location of services before submitting building plans for approval.                                                                  |
|                                                                 | (6) The subject site may be affected by building<br>envelope requirements. Purchasers should refer to<br>the Reconfiguration of a Lot and/or Material Change<br>of Use approvals as applicable.                 |
|                                                                 | (7) Engineering design received from PEAK URBAN on the 3rd December 2020.                                                                                                                                       |
|                                                                 | (8) Proposed Lot Layout taken from ROL plan<br>B3742P_DA6 D1 J dated 1st December 2020.                                                                                                                         |
|                                                                 | (9) These notes form an integral part of this plan. If<br>others use this information, they should be advised of<br>its purpose and limitations. This page must be<br>reproduced in colour to be fully legible. |
|                                                                 | (10) This plan may not be reproduced unless these notes are included.                                                                                                                                           |
| )2                                                              |                                                                                                                                                                                                                 |
| 29<br>RP24410<br>RP24410<br>67<br>SP2357/6                      |                                                                                                                                                                                                                 |
| 101<br>RHEA DE<br>WI DRIVE                                      |                                                                                                                                                                                                                 |
|                                                                 | CONTOUR INTERVAL: 0.5m                                                                                                                                                                                          |
| 601<br>602<br>603                                               | DESIGNED CONTOURS ( as at the completion of the work )                                                                                                                                                          |
| X                                                               | PROPOSED<br>RETAINING WALL                                                                                                                                                                                      |
|                                                                 | TOP<br>T BATTER                                                                                                                                                                                                 |
| TITLE:                                                          | DETAILS:<br>PROJECT: PLAN: ISSUE:                                                                                                                                                                               |
| DISCLOSURE PLA<br>SATTERLEY PROPERTY G<br>RIPLEY VALLEY-Stage 7 | N B3742S_7 41 B                                                                                                                                                                                                 |
| 459 - 489 RIPLEY ROAD, RIP                                      | DATE                                                                                                                                                                                                            |