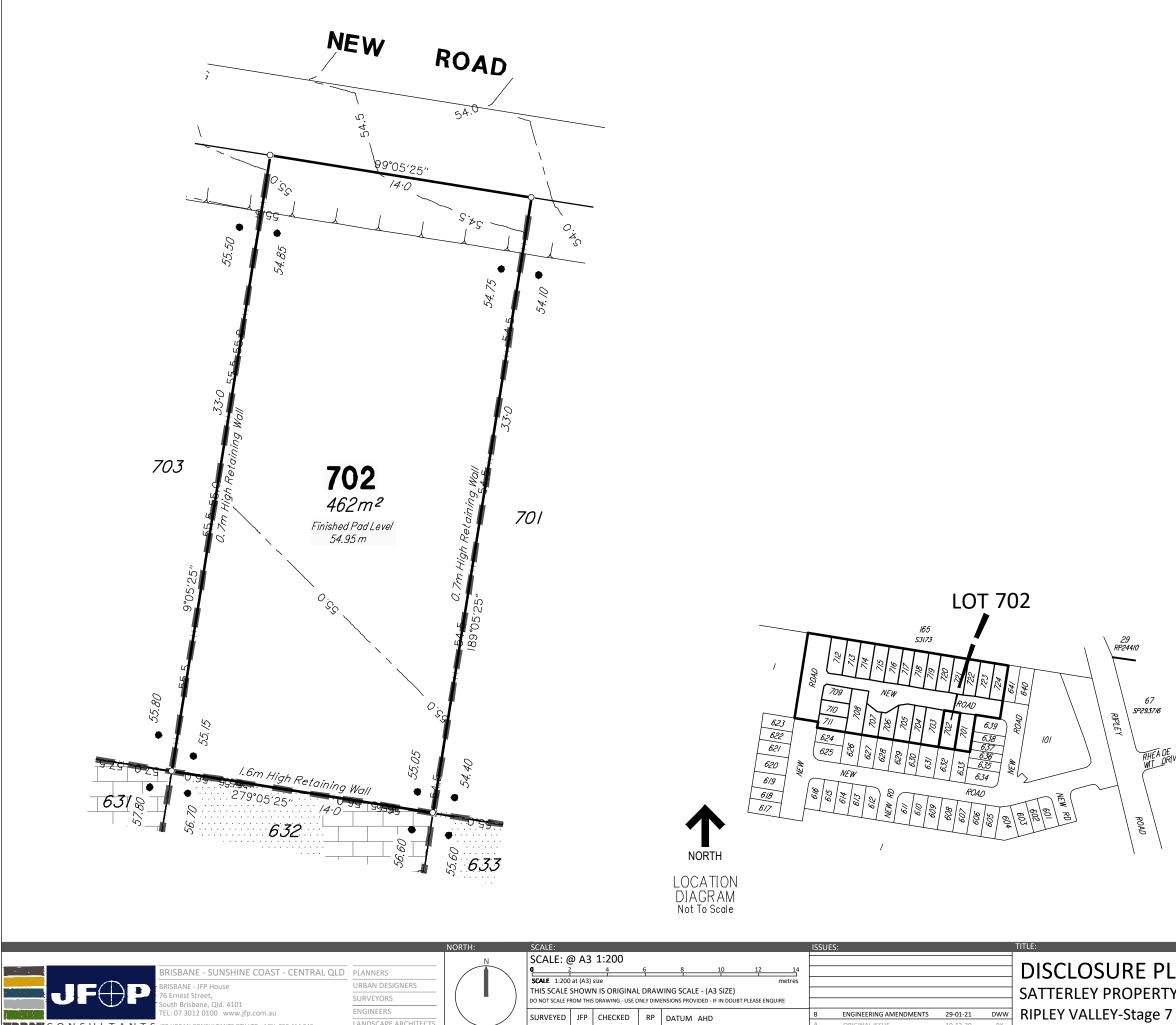

|                                                                 | IMPORTANT NOTES<br>(1) This plan was produced for the exclusive use of<br>SATTERLEY PROPERTY GROUP PTY LTD. It is to be used<br>only for the purpose of Disclosure under the Land<br>Sales Act (Qld).           |
|-----------------------------------------------------------------|-----------------------------------------------------------------------------------------------------------------------------------------------------------------------------------------------------------------|
|                                                                 | (2) This plan shows details of Proposed Allotment 702<br>as described as part of Lot 52 on SP265858<br>situated in the Locality of Ripley, Ipswich City Council.                                                |
|                                                                 | (3) All dimensions and areas are subject to final registration of the survey plan.                                                                                                                              |
|                                                                 | (4) There is no fill placed on this lot as part of these works.                                                                                                                                                 |
|                                                                 | (5) Purchasers should contact the local authority to verify levels and the location of services before submitting building plans for approval.                                                                  |
|                                                                 | (6) The subject site may be affected by building<br>envelope requirements. Purchasers should refer to<br>the Reconfiguration of a Lot and/or Material Change<br>of Use approvals as applicable.                 |
|                                                                 | (7) Engineering design received from PEAK URBAN on the 3rd December 2020.                                                                                                                                       |
|                                                                 | (8) Proposed Lot Layout taken from ROL plan<br>B3742P_DA6 D1 J dated 1st December 2020.                                                                                                                         |
|                                                                 | (9) These notes form an integral part of this plan. If<br>others use this information, they should be advised of<br>its purpose and limitations. This page must be<br>reproduced in colour to be fully legible. |
|                                                                 | (10) This plan may not be reproduced unless these notes are included.                                                                                                                                           |
| )2                                                              |                                                                                                                                                                                                                 |
| 29<br>RP24410<br>RP24410<br>67<br>SP2357/6                      |                                                                                                                                                                                                                 |
| 101<br>RHEA DE<br>WI DRIVE                                      |                                                                                                                                                                                                                 |
|                                                                 | CONTOUR INTERVAL: 0.5m                                                                                                                                                                                          |
| 601<br>602<br>603                                               | DESIGNED CONTOURS ( as at the completion of the work )                                                                                                                                                          |
| X                                                               | PROPOSED<br>RETAINING WALL                                                                                                                                                                                      |
|                                                                 | TOP<br>T BATTER                                                                                                                                                                                                 |
| TITLE:                                                          | DETAILS:<br>PROJECT: PLAN: ISSUE:                                                                                                                                                                               |
| DISCLOSURE PLA<br>SATTERLEY PROPERTY G<br>RIPLEY VALLEY-Stage 7 | N B3742S_7 41 B                                                                                                                                                                                                 |
| 459 - 489 RIPLEY ROAD, RIP                                      | DATE                                                                                                                                                                                                            |