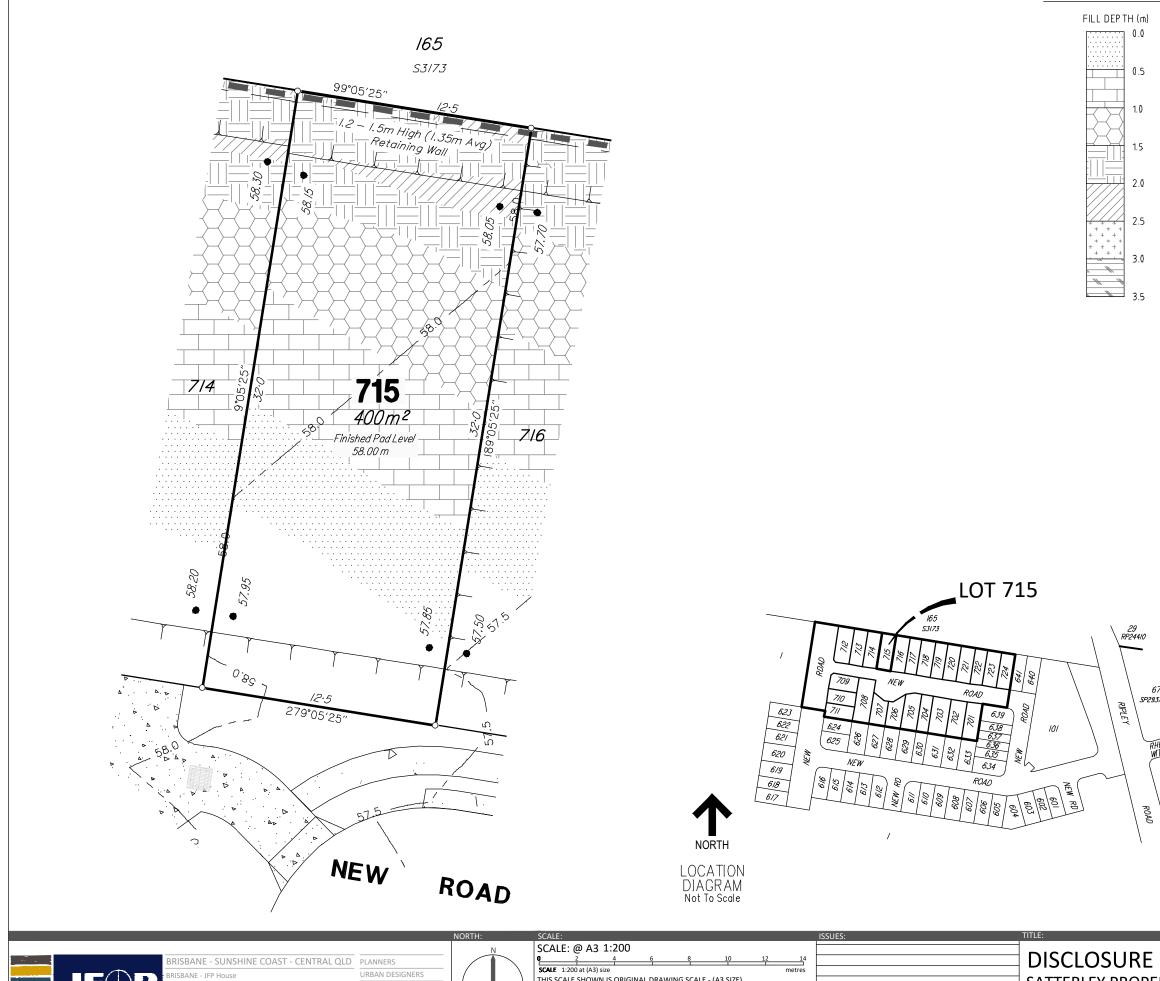

| IMPO | RT | ANT | NO | ΓES |
|------|----|-----|----|-----|
|      |    |     |    |     |

|     | IMPORTAN<br>(1) This plan was produced for<br>SATTERLEY PROPERTY GROU<br>only for the purpose of Disclo<br>Sales Act (Qld).                                                                                     | or the exclusive use of<br>P PTY LTD. It is to be used       |  |  |  |  |  |
|-----|-----------------------------------------------------------------------------------------------------------------------------------------------------------------------------------------------------------------|--------------------------------------------------------------|--|--|--|--|--|
|     | (2) This plan shows details of<br>as described as part of Lot 52<br>situated in the Locality of Rip                                                                                                             | on SP265858                                                  |  |  |  |  |  |
|     | (3) All dimensions and areas a registration of the survey pla                                                                                                                                                   |                                                              |  |  |  |  |  |
|     | (4) There is no fill placed on t works.                                                                                                                                                                         | his lot as part of these                                     |  |  |  |  |  |
|     | (5) Purchasers should contact verify levels and the location submitting building plans for                                                                                                                      | of services before                                           |  |  |  |  |  |
|     | (6) The subject site may be all<br>envelope requirements. Purc<br>the Reconfiguration of a Lot<br>of Use approvals as applicab                                                                                  | hasers should refer to<br>and/or Material Change             |  |  |  |  |  |
|     | (7) Engineering design receive the 3rd December 2020.                                                                                                                                                           | ed from PEAK URBAN on                                        |  |  |  |  |  |
|     | (8) Proposed Lot Layout taken from ROL plan<br>B3742P_DA6 D1 J dated 1st December 2020.                                                                                                                         |                                                              |  |  |  |  |  |
|     | (9) These notes form an integral part of this plan. If<br>others use this information, they should be advised of<br>its purpose and limitations. This page must be<br>reproduced in colour to be fully legible. |                                                              |  |  |  |  |  |
|     | (10) This plan may not be rep<br>notes are included.                                                                                                                                                            | roduced unless these                                         |  |  |  |  |  |
|     |                                                                                                                                                                                                                 |                                                              |  |  |  |  |  |
|     |                                                                                                                                                                                                                 |                                                              |  |  |  |  |  |
|     |                                                                                                                                                                                                                 |                                                              |  |  |  |  |  |
|     |                                                                                                                                                                                                                 |                                                              |  |  |  |  |  |
| VE  |                                                                                                                                                                                                                 |                                                              |  |  |  |  |  |
|     | LEGEND:                                                                                                                                                                                                         | ITERVAL: 0.5m                                                |  |  |  |  |  |
|     |                                                                                                                                                                                                                 | ESIGNED CONTOURS<br>at the completion of the work )          |  |  |  |  |  |
|     | PF PF RE                                                                                                                                                                                                        | ROPOSED<br>TAINING WALL                                      |  |  |  |  |  |
|     |                                                                                                                                                                                                                 | ATTER                                                        |  |  |  |  |  |
|     |                                                                                                                                                                                                                 | DETAILS:<br>PROJECT: PLAN: ISSUE:                            |  |  |  |  |  |
| A   | N                                                                                                                                                                                                               | B3742S_7 41 B                                                |  |  |  |  |  |
| γG  | ROUP PTY LTD                                                                                                                                                                                                    | 3 OF 24                                                      |  |  |  |  |  |
| RIP | LEY                                                                                                                                                                                                             | B3742-41B_Stg 7 Disclosure.dwg<br>DATE:<br>29th January 2021 |  |  |  |  |  |