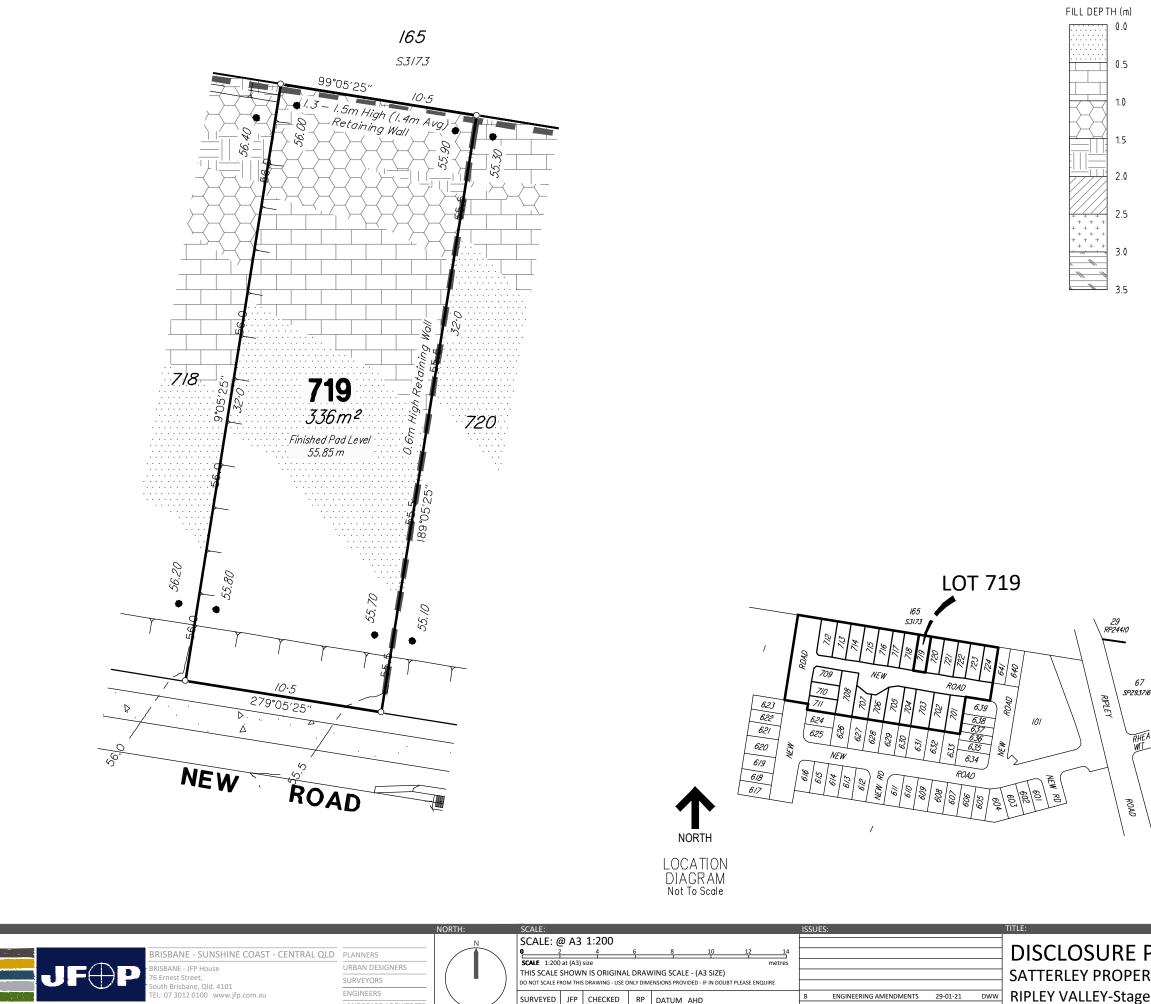

| _                               |  |  |  |  |  |
| ge 7               | FILE:                                                                                                                                                                                                           | 7 Disclosure.dwg                |  |  |  |  |  |
| AD, RIP            | DATE                                                                                                                                                                                                            | -                               |  |  |  |  |  |

BE COPIED OR TRANSMITTED IN ANY FORM OR BY ANY MEANS IN PART OR IN WHOLE WITHOUT

ENGINEERING AMENDMENTS 29-01-21 DWW

DATE:

ISSUE: DETAILS:

RK

INIT:



SURVEYED JFP CHECKED RP DATUM AHD

DRAWN

RK APPROVED MTF ORIGIN (BM) PM58130 RL 54.763m

LANDSCAPE ARCHITECTS

TREAT CONSULTANTS JFP URBAN CONSULTANTS PTY LTD ACN 050 414 045

| DESIGNED FILL DEPTHS<br>FILL DEP TH (m)<br>0.0<br>0.5                                  | <b>IMPORTANT NOTES</b><br>(1) This plan was produced for the exclusive use of<br>SATTERLEY PROPERTY GROUP PTY LTD. It is to be used<br>only for the purpose of Disclosure under the Land<br>Sales Act (Qld).    |                                                                         |  |  |  |  |
|----------------------------------------------------------------------------------------|------------------------------------------------------------------------------------------------------------------------------------------------