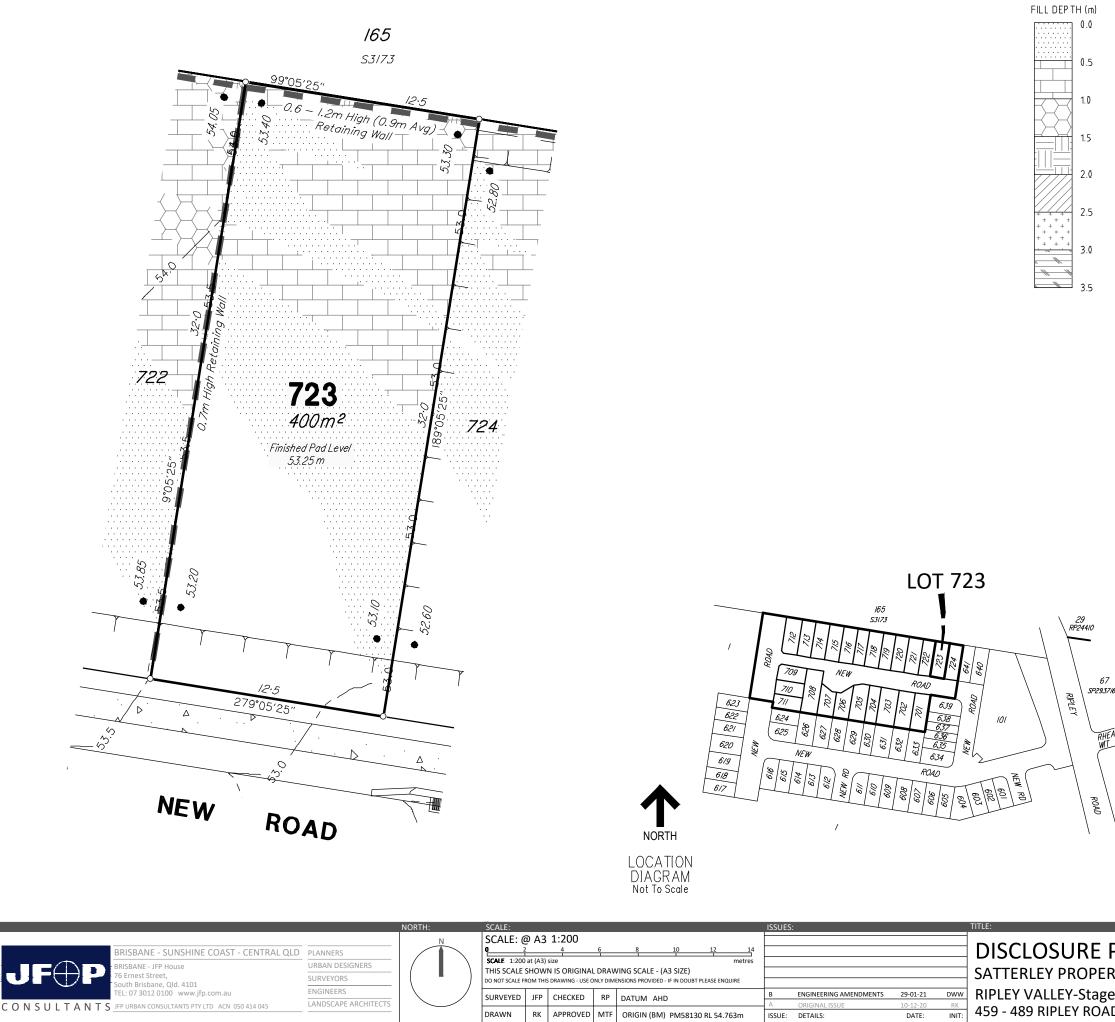

| IMPO | RT | ANT | NO | ΓES |
|------|----|-----|----|-----|
|      |    |     |    |     |

|     | IMPORTAN<br>(1) This plan was produced for<br>SATTERLEY PROPERTY GROU<br>only for the purpose of Disclo<br>Sales Act (Qld).                                                                                     | or the exclusive use of<br>P PTY LTD. It is to be used       |  |  |  |  |  |
|-----|-----------------------------------------------------------------------------------------------------------------------------------------------------------------------------------------------------------------|--------------------------------------------------------------|--|--|--|--|--|
|     | (2) This plan shows details of<br>as described as part of Lot 52<br>situated in the Locality of Rip                                                                                                             | on SP265858                                                  |  |  |  |  |  |
|     | (3) All dimensions and areas a registration of the survey pla                                                                                                                                                   |                                                              |  |  |  |  |  |
|     | (4) There is no fill placed on t works.                                                                                                                                                                         | his lot as part of these                                     |  |  |  |  |  |
|     | (5) Purchasers should contact verify levels and the location submitting building plans for                                                                                                                      | of services before                                           |  |  |  |  |  |
|     | (6) The subject site may be all<br>envelope requirements. Purc<br>the Reconfiguration of a Lot<br>of Use approvals as applicab                                                                                  | hasers should refer to<br>and/or Material Change             |  |  |  |  |  |
|     | (7) Engineering design receive the 3rd December 2020.                                                                                                                                                           | ed from PEAK URBAN on                                        |  |  |  |  |  |
|     | (8) Proposed Lot Layout taken from ROL plan<br>B3742P_DA6 D1 J dated 1st December 2020.                                                                                                                         |                                                              |  |  |  |  |  |
|     | (9) These notes form an integral part of this plan. If<br>others use this information, they should be advised of<br>its purpose and limitations. This page must be<br>reproduced in colour to be fully legible. |                                                              |  |  |  |  |  |
|     | (10) This plan may not be rep<br>notes are included.                                                                                                                                                            | roduced unless these                                         |  |  |  |  |  |
|     |                                                                                                                                                                                                                 |                                                              |  |  |  |  |  |
|     |                                                                                                                                                                                                                 |                                                              |  |  |  |  |  |
|     |                                                                                                                                                                                                                 |                                                              |  |  |  |  |  |
|     |                                                                                                                                                                                                                 |                                                              |  |  |  |  |  |
| VE  |                                                                                                                                                                                                                 |                                                              |  |  |  |  |  |
|     | LEGEND:                                                                                                                                                                                                         | ITERVAL: 0.5m                                                |  |  |  |  |  |
|     |                                                                                                                                                                                                                 | ESIGNED CONTOURS<br>at the completion of the work )          |  |  |  |  |  |
|     | PF PF RE                                                                                                                                                                                                        | ROPOSED<br>TAINING WALL                                      |  |  |  |  |  |
|     |                                                                                                                                                                                                                 | ATTER                                                        |  |  |  |  |  |
|     |                                                                                                                                                                                                                 | DETAILS:<br>PROJECT: PLAN: ISSUE:                            |  |  |  |  |  |
| A   | N                                                                                                                                                                                                               | B3742S_7 41 B                                                |  |  |  |  |  |
| γG  | ROUP PTY LTD                                                                                                                                                                                                    | 3 OF 24                                                      |  |  |  |  |  |
| RIP | LEY                                                                                                                                                                                                             | B3742-41B_Stg 7 Disclosure.dwg<br>DATE:<br>29th January 2021 |  |  |  |  |  |