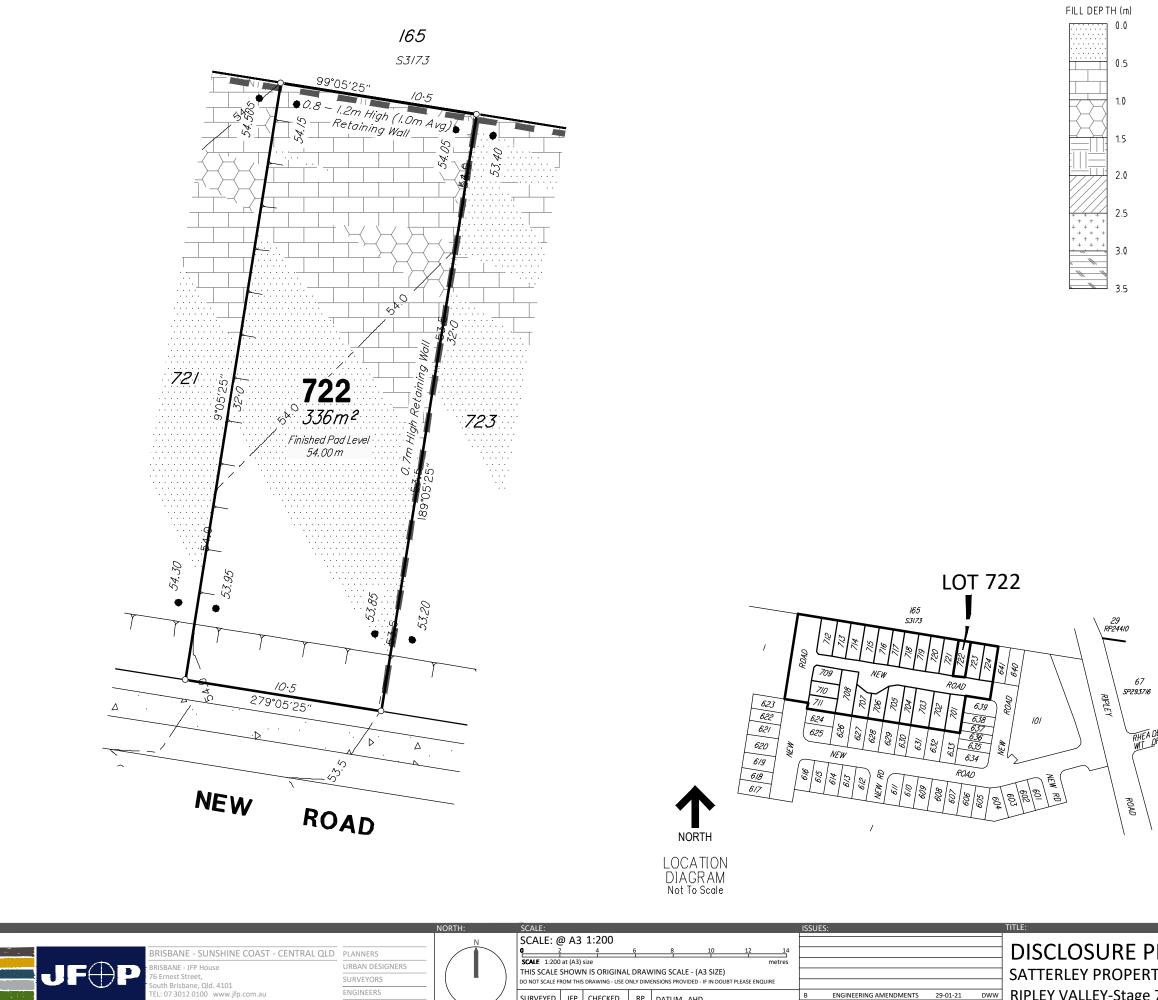

|                                                                 | IMPORTANT NOTES<br>(1) This plan was produced for the exclusive use of<br>SATTERLEY PROPERTY GROUP PTY LTD. It is to be used<br>only for the purpose of Disclosure under the Land<br>Sales Act (Qld).           |
|-----------------------------------------------------------------|-----------------------------------------------------------------------------------------------------------------------------------------------------------------------------------------------------------------|
|                                                                 | (2) This plan shows details of Proposed Allotment 702<br>as described as part of Lot 52 on SP265858<br>situated in the Locality of Ripley, Ipswich City Council.                                                |
|                                                                 | (3) All dimensions and areas are subject to final registration of the survey plan.                                                                                                                              |
|                                                                 | (4) There is no fill placed on this lot as part of these works.                                                                                                                                                 |
|                                                                 | (5) Purchasers should contact the local authority to verify levels and the location of services before submitting building plans for approval.                                                                  |
|                                                                 | (6) The subject site may be affected by building<br>envelope requirements. Purchasers should refer to<br>the Reconfiguration of a Lot and/or Material Change<br>of Use approvals as applicable.                 |
|                                                                 | (7) Engineering design received from PEAK URBAN on the 3rd December 2020.                                                                                                                                       |
|                                                                 | (8) Proposed Lot Layout taken from ROL plan<br>B3742P_DA6 D1 J dated 1st December 2020.                                                                                                                         |
|                                                                 | (9) These notes form an integral part of this plan. If<br>others use this information, they should be advised of<br>its purpose and limitations. This page must be<br>reproduced in colour to be fully legible. |
|                                                                 | (10) This plan may not be reproduced unless these notes are included.                                                                                                                                           |
| )2                                                              |                                                                                                                                                                                                                 |
| 29<br>RP24410<br>RP24410<br>67<br>SP2357/6                      |                                                                                                                                                                                                                 |
| 101<br>RHEA DE<br>WI DRIVE                                      |                                                                                                                                                                                                                 |
|                                                                 | CONTOUR INTERVAL: 0.5m                                                                                                                                                                                          |
| 601<br>602<br>603                                               | DESIGNED CONTOURS ( as at the completion of the work )                                                                                                                                                          |
| X                                                               | PROPOSED<br>RETAINING WALL                                                                                                                                                                                      |
|                                                                 | TOP<br>T BATTER                                                                                                                                                                                                 |
| TITLE:                                                          | DETAILS:<br>PROJECT: PLAN: ISSUE:                                                                                                                                                                               |
| DISCLOSURE PLA<br>SATTERLEY PROPERTY G<br>RIPLEY VALLEY-Stage 7 | N B3742S_7 41 B                                                                                                                                                                                                 |
| 459 - 489 RIPLEY ROAD, RIP                                      | DATE                                                                                                                                                                                                            |