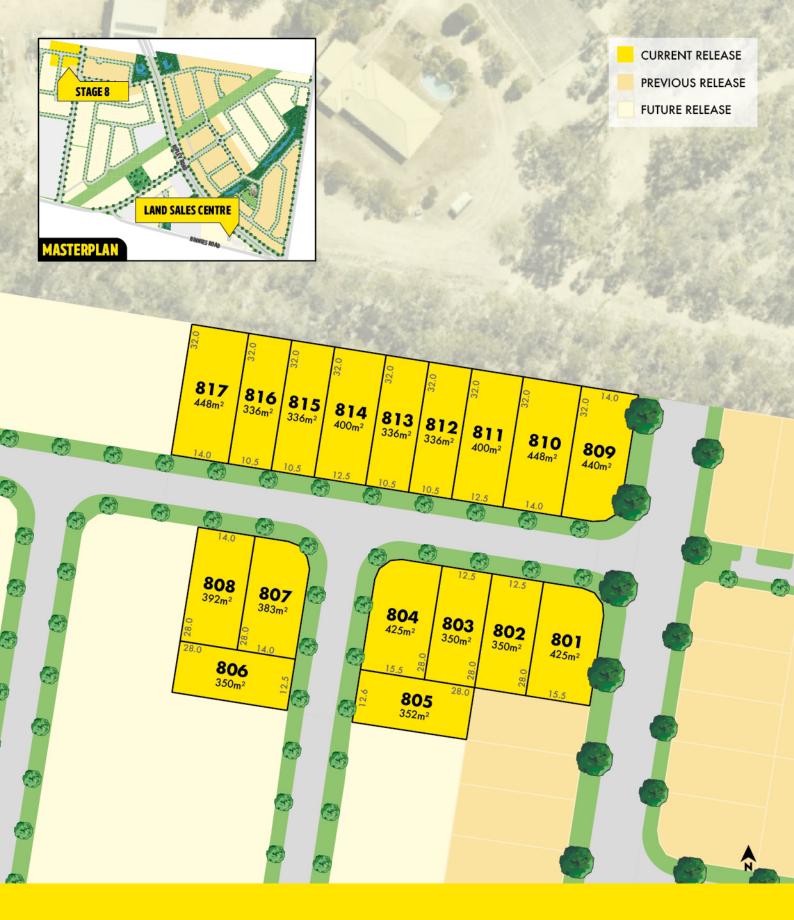

## **STAGE 8 RELEASE**

The much anticipated latest release at Ripley Valley offers your choice of just 17 allotments ranging from 336m² to 448m². This desirable enclave boasts easy access to Ripley Road and all your family needs. Be quick to secure your piece of Ripley Valley.