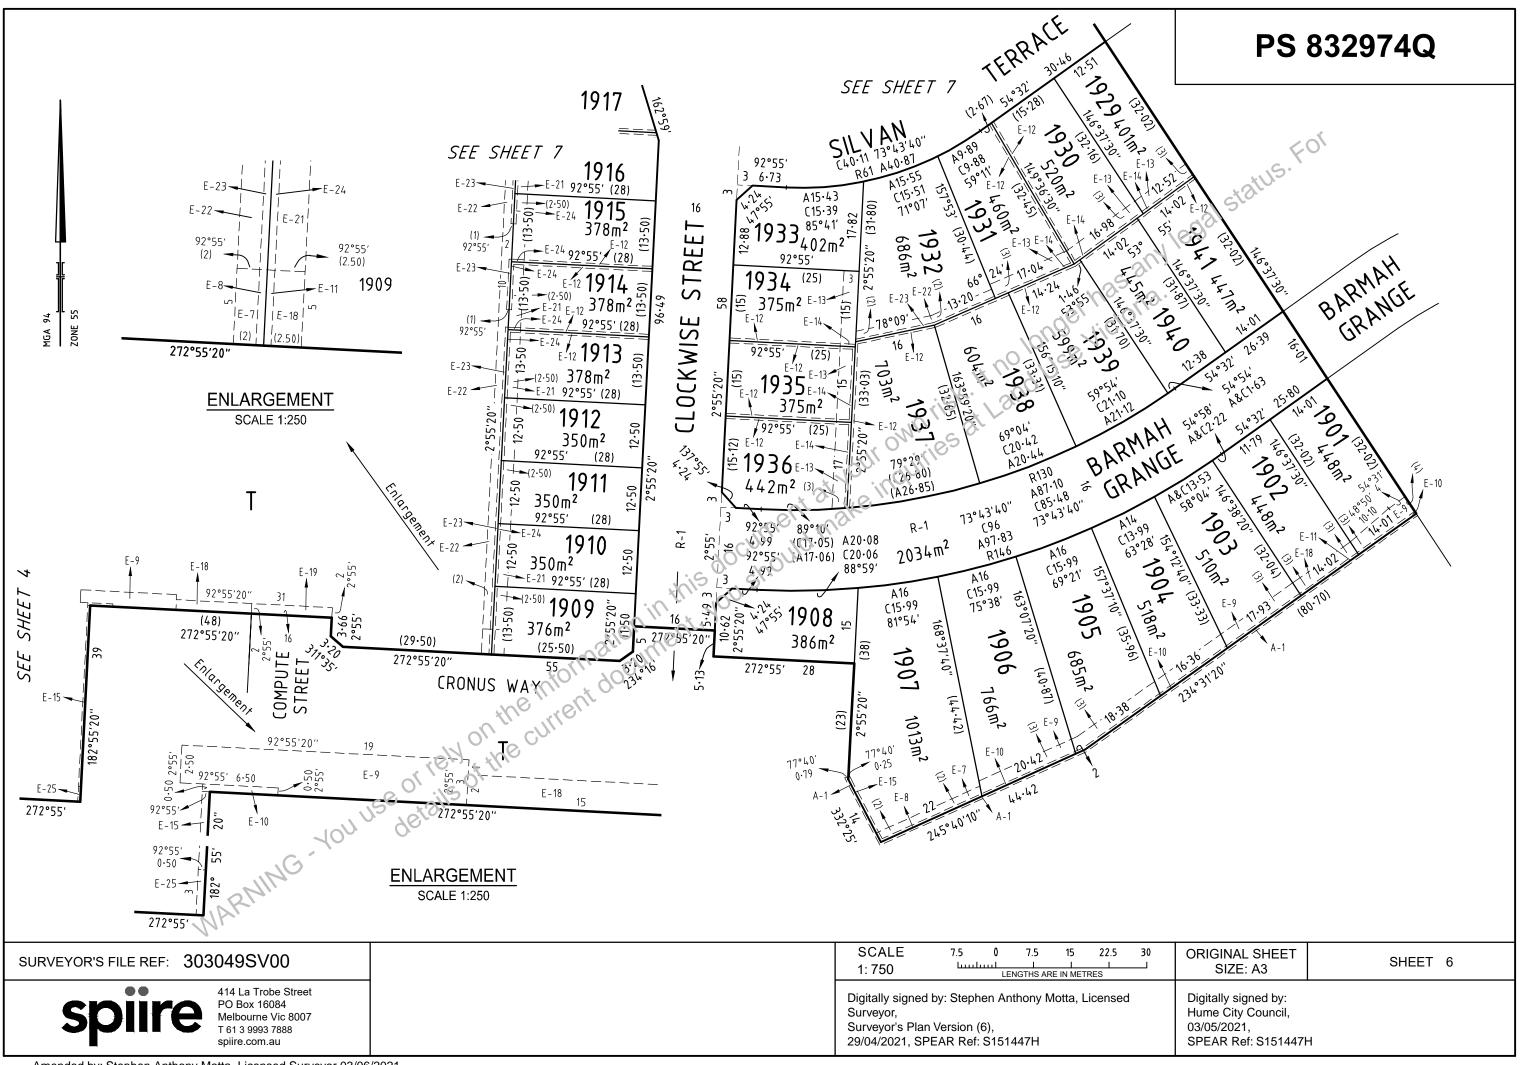

### **PS 832974Q** 94°10' HAMKSTONE 6°53,80 (32.80 A32.81 R138.55 1927 1927 MGA 94 ZONE 55 1920 163°38'40" (35.88) 1919 CRESCENT The Should have the should hav 75°54' A&C17.80 R226.93 HAWKSTOWE 7927 \$13 \$13 168°08'30" 1924 SILVANE 29760 1918 SEE SHEET 7 1927 416 SILVANITORERACE 1925 (5·34) 80°27 1917 1929 T 1916 1933 1937 1937 (123.80)STREET BARMAH 1915 19 57 1934 1940 1914 7939 9 1938 1913 1935 GRANGE ISE 1931 1907 CLOCKWI 1912 1936 1907 BARMAH 1911 1903 SEE SHEET 6 1910 1904 SEE SHEET 6 1909 23,20 1905 16 1908 1906 28 272°55′20′ 272°55′ 1907 (23) **SCALE** 40 **ORIGINAL SHEET** SURVEYOR'S FILE REF: 303049SV00 SHEET 5 SIZE: A3 1: 1000 LENGTHS ARE IN METRES 414 La Trobe Street Digitally signed by: Stephen Anthony Motta, Licensed Digitally signed by: PO Box 16084 Hume City Council, Melbourne Vic 8007 Surveyor's Plan Version (6), 03/05/2021, T 61 3 9993 7888