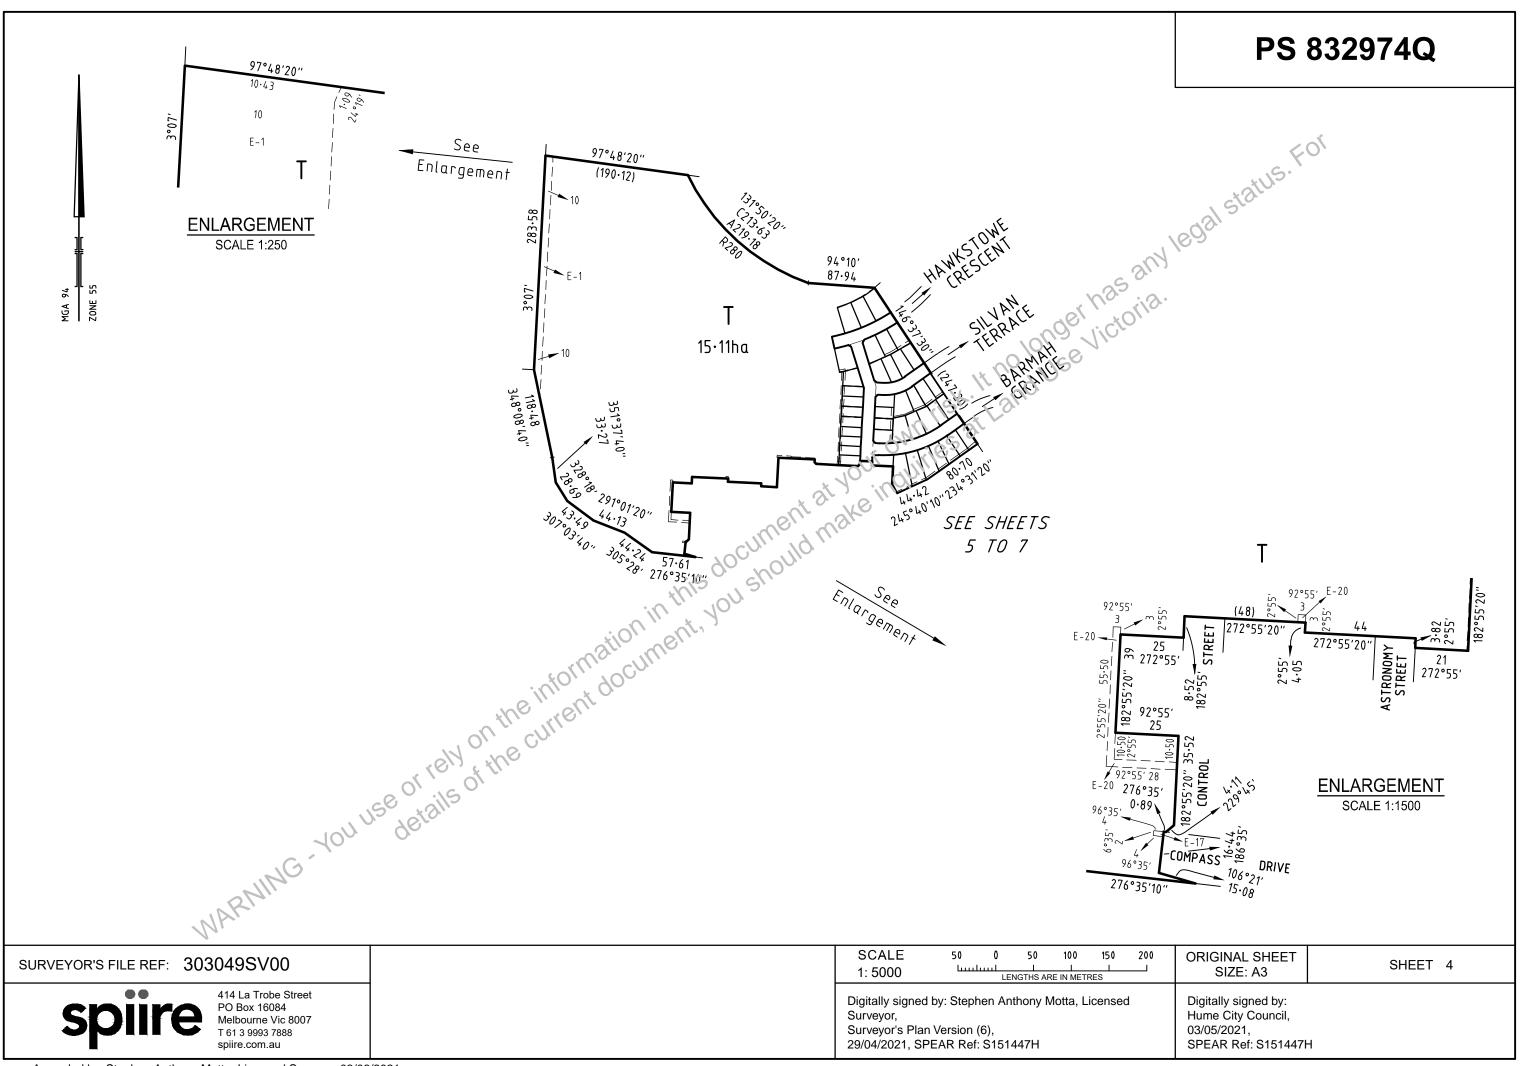

### **PS 832974Q** 94°10' HAMKSTONE 6°53,80 (32.80 A32.81 R138.55 1927 1927 MGA 94 ZONE 55 1920 163°38'40" (35.88) 1919 CRESCENT The Should have the should hav 75°54' A&C17.80 R226.93 HAWKSTOWE 7927 \$13 \$13 168°08'30" 1924 SILVANE 29760 1918 SEE SHEET 7 1927 416 SILVANITORERACE 1925 (5·34) 80°27 1917 1929 T 1916 1933 1937 1937 (123.80)STREET BARMAH 1915 19 57 1934 1940 1914 7939 9 1938 1913 1935 GRANGE ISE 1931 1907 CLOCKWI 1912 1936 1907 BARMAH 1911 1903 SEE SHEET 6 1910 1904 SEE SHEET 6 1909 23,20 1905 16 1908 1906 28 272°55′20′ 272°55′ 1907 (23) **SCALE** 40 **ORIGINAL SHEET** SURVEYOR'S FILE REF: 303049SV00 SHEET 5 SIZE: A3 1: 1000 LENGTHS ARE IN METRES 414 La Trobe Street Digitally signed by: Stephen Anthony Motta, Licensed Digitally signed by: PO Box 16084 Hume City Council, Melbourne Vic 8007 Surveyor's Plan Version (6), 03/05/2021, T 61 3 9993 7888