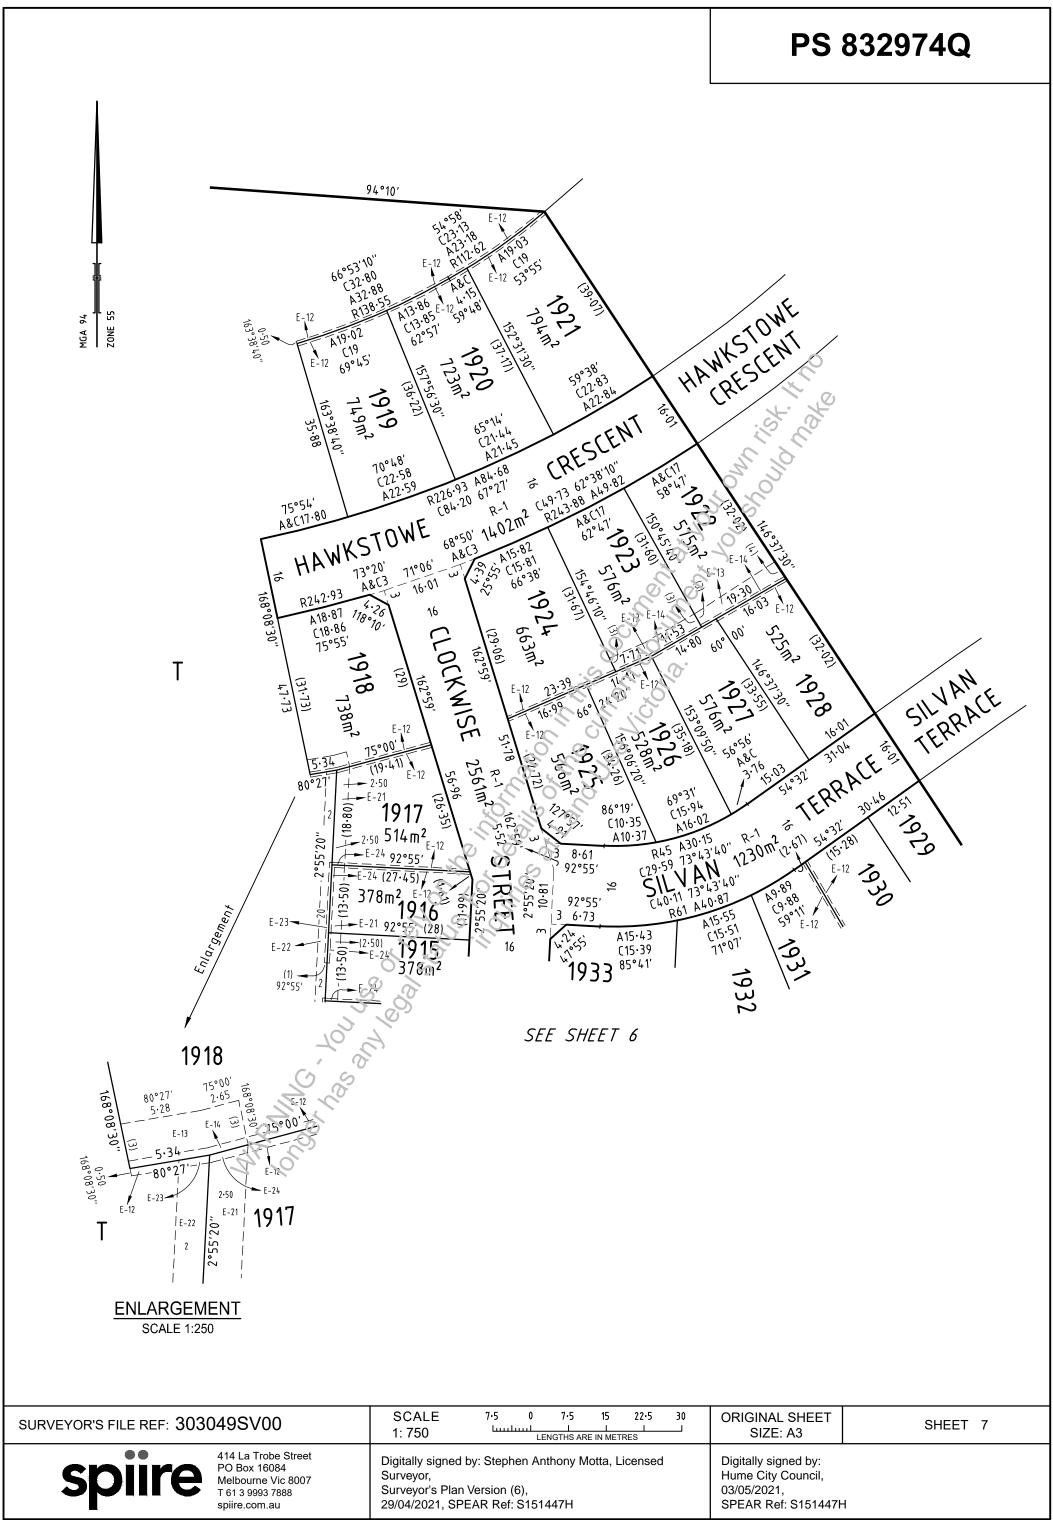

### **PS 832974Q** 94°10' HAMKSTONE 6°53,80 (32.80 A32.81 R138.55 1927 1927 MGA 94 ZONE 55 1920 163°38'40" (35.88) 1919 CRESCENT The Should have the should hav 75°54' A&C17.80 R226.93 HAWKSTOWE 7927 \$13 \$13 168°08'30" 1924 SILVANE 29760 1918 SEE SHEET 7 1927 416 SILVANITORERACE 1925 (5·34) 80°27 1917 1929 T 1916 1933 1937 1937 (123.80)STREET BARMAH 1915 19 57 1934 1940 1914 7939 9 1938 1913 1935 GRANGE ISE 1931 1907 CLOCKWI 1912 1936 1907 BARMAH 1911 1903 SEE SHEET 6 1910 1904 SEE SHEET 6 1909 23,20 1905 16 1908 1906 28 272°55′20′ 272°55′ 1907 (23) **SCALE** 40 **ORIGINAL SHEET** SURVEYOR'S FILE REF: 303049SV00 SHEET 5 SIZE: A3 1: 1000 LENGTHS ARE IN METRES 414 La Trobe Street Digitally signed by: Stephen Anthony Motta, Licensed Digitally signed by: PO Box 16084 Hume City Council, Melbourne Vic 8007 Surveyor's Plan Version (6), 03/05/2021, T 61 3 9993 7888