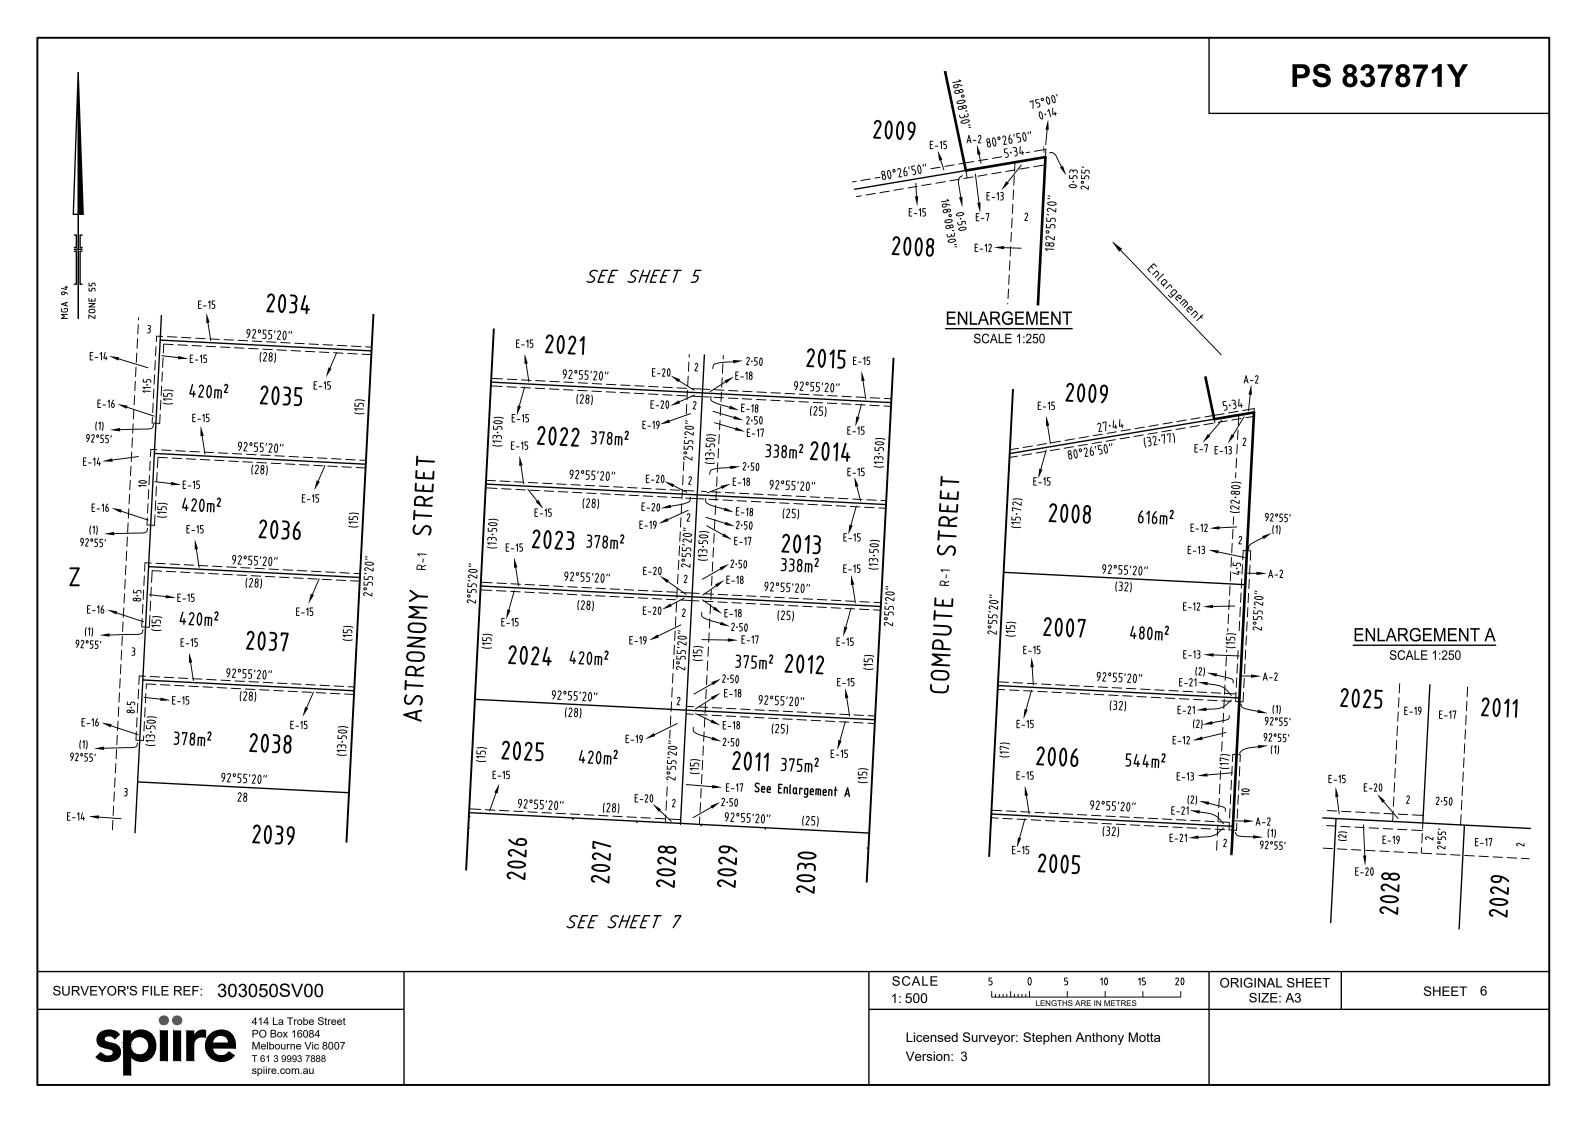

#### **PLAN OF SUBDIVISION PS 837871Y** EDITION 1 LOCATION OF LAND PARISH: YUROKE TOWNSHIP: -SECTION: -CROWN ALLOTMENT: -CROWN PORTION: V (PART), SECTION 13 TITLE REFERENCE: C/T VOL .... FOL ... LAST PLAN REFERENCE: LOT T on PS 832974Q **LOT G ON PS 746051W** POSTAL ADDRESS: LYSTERFIELD DRIVE, (at time of subdivision) GREENVALE, VIC. 3059 E: 315 000 ZONE: 55 MGA94 CO-ORDINATES: (of approx centre of land in plan) N: 5835 160 VESTING OF ROADS AND/OR RESERVES **NOTATIONS IDENTIFIER** COUNCIL / BODY / PERSON This is a SPEAR Plan. ROAD R-1 **HUME CITY COUNCIL** JEMENA ELECTRICITY NETWORKS (VIC) LTD. Lot U is not the subject of of this survey. RESERVE No.1 RESERVE No.2 HUME CITY COUNCIL Lots A to T, V to Y, and 1 to 2000 (all inclusive) have been omitted from this plan. Other purpose of this plan: **NOTATIONS** To remove part of easement E-14 created on PS 825297X now contained in **DEPTH LIMITATION: DOES NOT APPLY** Compute Street on this plan. SURVEY: This plan is based on survey Grounds for Removal of Easement: STAGING: This is not a staged subdivision By agreement pursuant to Section 6(1)(k)(iv) of the Subdivision Act 1988. Planning Permit No. P20720 This survey has been connected to permanent marks No(s). 74, 711, 713 & 740 In Proclaimed Survey Area No. 74 **EASEMENT INFORMATION** LEGEND: A - Appurtenant Easement E - Encumbering Easement R - Encumbering Easement (Road) Easement Width Purpose Origin Land Benefited / In Favour of (Metres) Reference A-1 **SEWERAGE** SEE DIAG. PS734576A YARRA VALLEY WATER CORPORATION SEE DIAG. VOL 11322 FOL 175 A-1 **CARRIAGEWAY** PS734576A THE RELEVANT ABUTTING LOT ON PS832974Q A-2 **SUPPORT** 0.50 PS832974Q (STRUCTURAL SUPPORT RIGHTS FOR RETAINING WALL PURPOSES) THE RELEVANT ABUTTING LOT ON PS825299T A-3 **SUPPORT** 0.50 PS825299T (STRUCTURAL SUPPORT RIGHTS FOR RETAINING WALL PURPOSES) SUPPORT 0.50 PS825297X THE RELEVANT ABUTTING LOT ON PS825297X (STRUCTURAL SUPPORT RIGHTS FOR RETAINING WALL PURPOSES) WATER SUPPLY YARRA VALLEY WATER LIMITED E-1 SEE DIAG. C/E AF519729M **HUME CITY COUNCIL** E-2 **DRAINAGE** SEE DIAG. PS825299T E-3 **DRAINAGE** 0.50 PS825299T **HUME CITY COUNCIL**

TRUE NORTH ESTATE - STAGE 20 (52 LOTS)

**SUPPORT** 

(STRUCTURAL SUPPORT RIGHTS FOR RETAINING WALL PURPOSES)

AREA OF STAGE - 8.422ha

E-3

414 La Trobe Street PO Box 16084 Melbourne Vic 8007 T 61 3 9993 7888 spiire.com.au SURVEYORS FILE REF: 303050SV00