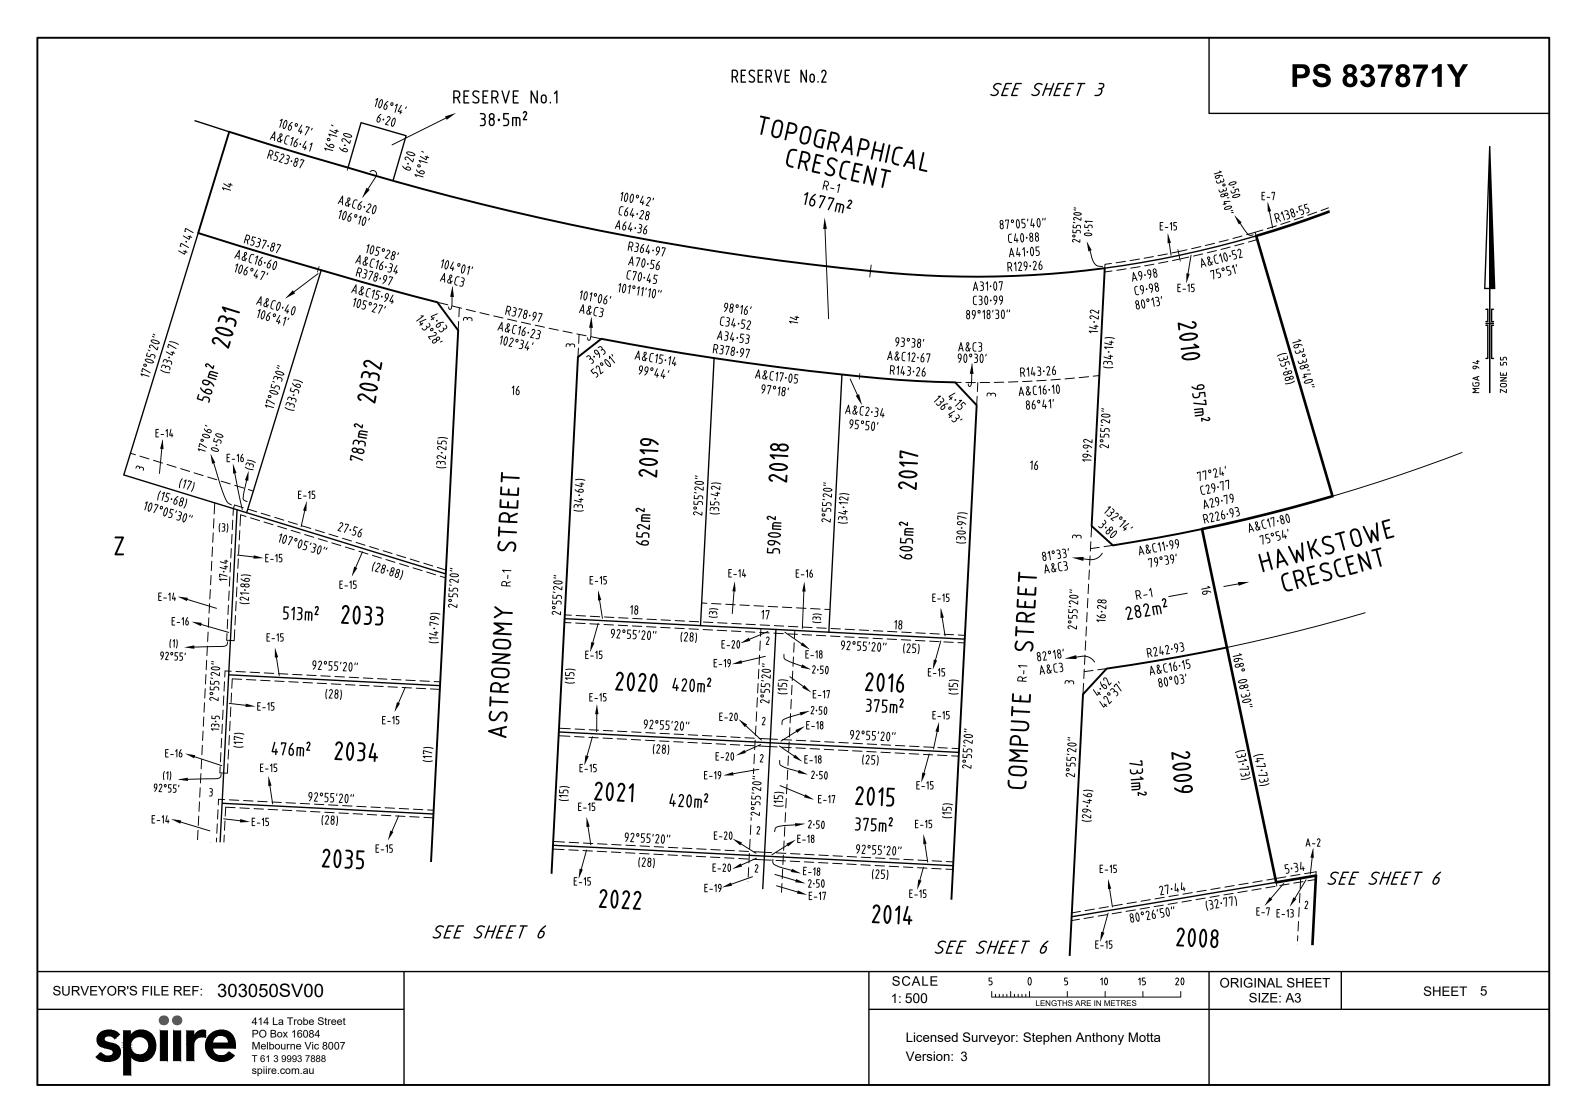

#### **PLAN OF SUBDIVISION PS 837871Y** EDITION 1 LOCATION OF LAND PARISH: YUROKE TOWNSHIP: -SECTION: -CROWN ALLOTMENT: -CROWN PORTION: V (PART), SECTION 13 TITLE REFERENCE: C/T VOL .... FOL ... LAST PLAN REFERENCE: LOT T on PS 832974Q **LOT G ON PS 746051W** POSTAL ADDRESS: LYSTERFIELD DRIVE, (at time of subdivision) GREENVALE, VIC. 3059 E: 315 000 ZONE: 55 MGA94 CO-ORDINATES: (of approx centre of land in plan) N: 5835 160 VESTING OF ROADS AND/OR RESERVES **NOTATIONS IDENTIFIER** COUNCIL / BODY / PERSON This is a SPEAR Plan. ROAD R-1 **HUME CITY COUNCIL** JEMENA ELECTRICITY NETWORKS (VIC) LTD. Lot U is not the subject of of this survey. RESERVE No.1 RESERVE No.2 HUME CITY COUNCIL Lots A to T, V to Y, and 1 to 2000 (all inclusive) have been omitted from this plan. Other purpose of this plan: **NOTATIONS** To remove part of easement E-14 created on PS 825297X now contained in **DEPTH LIMITATION: DOES NOT APPLY** Compute Street on this plan. SURVEY: This plan is based on survey Grounds for Removal of Easement: STAGING: This is not a staged subdivision By agreement pursuant to Section 6(1)(k)(iv) of the Subdivision Act 1988. Planning Permit No. P20720 This survey has been connected to permanent marks No(s). 74, 711, 713 & 740 In Proclaimed Survey Area No. 74 **EASEMENT INFORMATION** LEGEND: A - Appurtenant Easement E - Encumbering Easement R - Encumbering Easement (Road) Easement Width Purpose Origin Land Benefited / In Favour of (Metres) Reference A-1 **SEWERAGE** SEE DIAG. PS734576A YARRA VALLEY WATER CORPORATION SEE DIAG. VOL 11322 FOL 175 A-1 **CARRIAGEWAY** PS734576A THE RELEVANT ABUTTING LOT ON PS832974Q A-2 **SUPPORT** 0.50 PS832974Q (STRUCTURAL SUPPORT RIGHTS FOR RETAINING WALL PURPOSES) THE RELEVANT ABUTTING LOT ON PS825299T A-3 **SUPPORT** 0.50 PS825299T (STRUCTURAL SUPPORT RIGHTS FOR RETAINING WALL PURPOSES) SUPPORT 0.50 PS825297X THE RELEVANT ABUTTING LOT ON PS825297X (STRUCTURAL SUPPORT RIGHTS FOR RETAINING WALL PURPOSES) WATER SUPPLY YARRA VALLEY WATER LIMITED E-1 SEE DIAG. C/E AF519729M **HUME CITY COUNCIL** E-2 **DRAINAGE** SEE DIAG. PS825299T E-3 **DRAINAGE** 0.50 PS825299T **HUME CITY COUNCIL**

TRUE NORTH ESTATE - STAGE 20 (52 LOTS)

**SUPPORT** 

(STRUCTURAL SUPPORT RIGHTS FOR RETAINING WALL PURPOSES)

AREA OF STAGE - 8.422ha

E-3

414 La Trobe Street PO Box 16084 Melbourne Vic 8007 T 61 3 9993 7888 spiire.com.au SURVEYORS FILE REF: 303050SV00