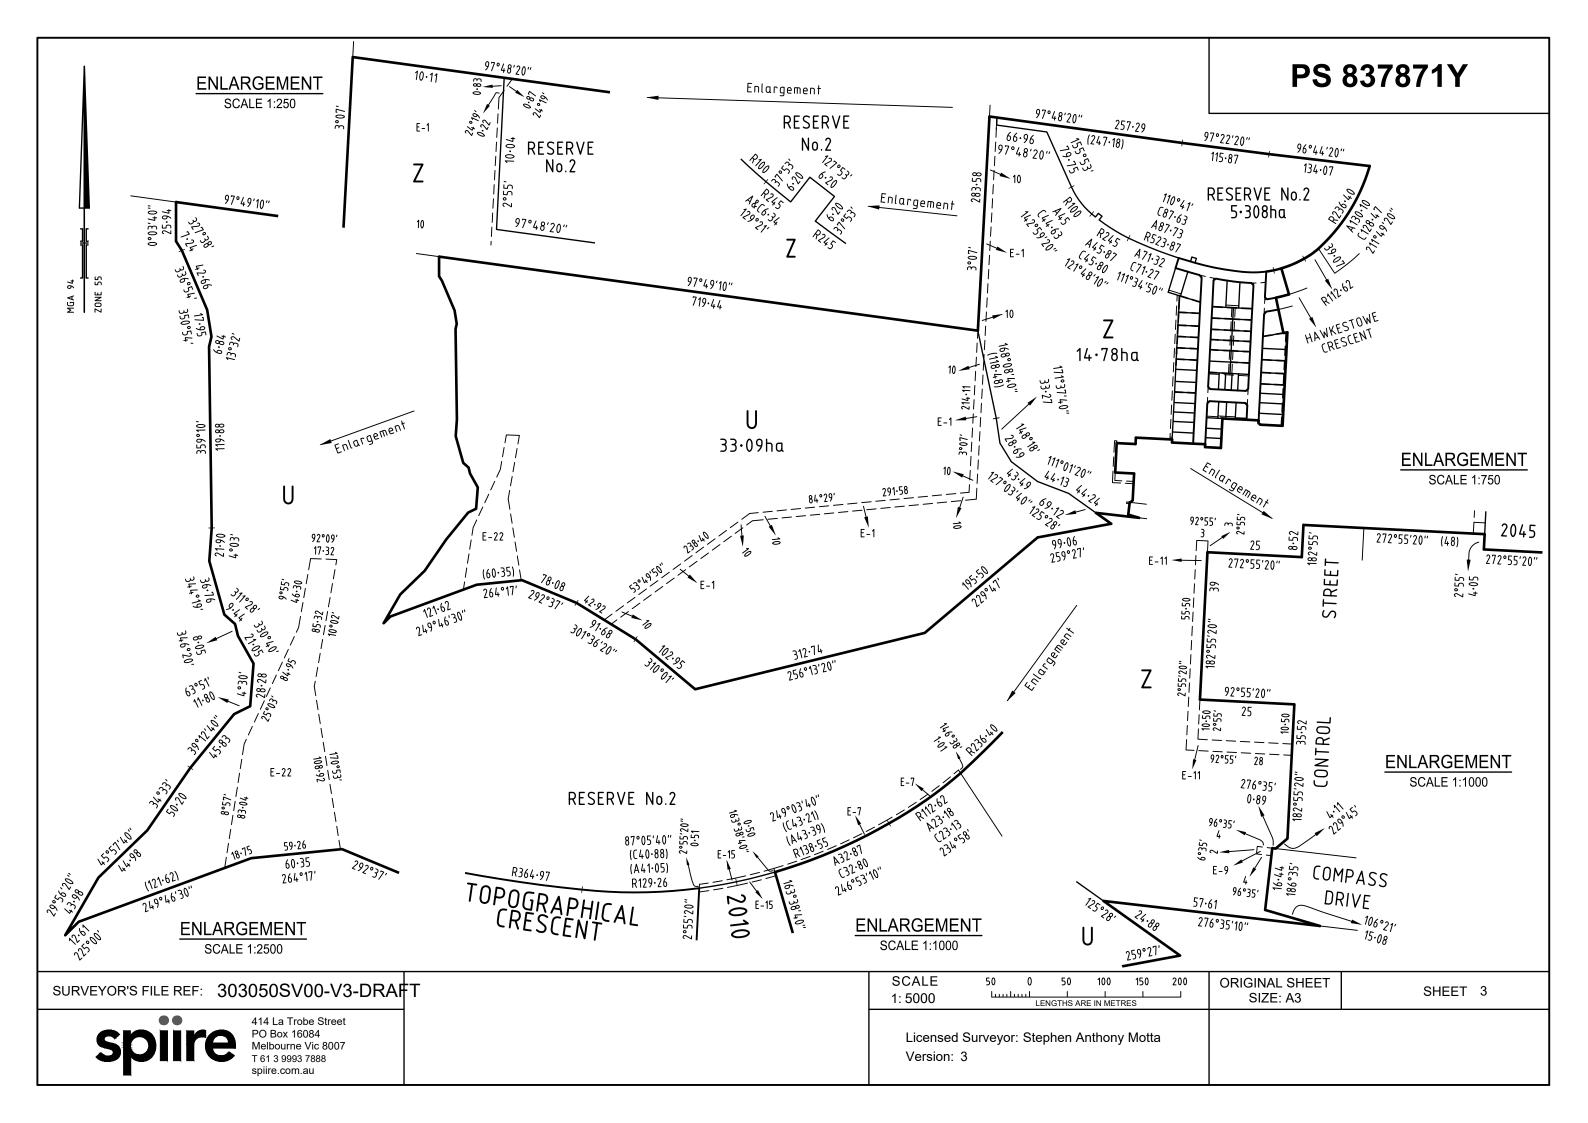

#### **PLAN OF SUBDIVISION PS 837871Y** EDITION 1 LOCATION OF LAND PARISH: YUROKE TOWNSHIP: -SECTION: -CROWN ALLOTMENT: -CROWN PORTION: V (PART), SECTION 13 TITLE REFERENCE: C/T VOL .... FOL ... LAST PLAN REFERENCE: LOT T on PS 832974Q **LOT G ON PS 746051W** POSTAL ADDRESS: LYSTERFIELD DRIVE, (at time of subdivision) GREENVALE, VIC. 3059 E: 315 000 ZONE: 55 MGA94 CO-ORDINATES: (of approx centre of land in plan) N: 5835 160 VESTING OF ROADS AND/OR RESERVES **NOTATIONS IDENTIFIER** COUNCIL / BODY / PERSON This is a SPEAR Plan. ROAD R-1 **HUME CITY COUNCIL** JEMENA ELECTRICITY NETWORKS (VIC) LTD. Lot U is not the subject of of this survey. RESERVE No.1 RESERVE No.2 HUME CITY COUNCIL Lots A to T, V to Y, and 1 to 2000 (all inclusive) have been omitted from this plan. Other purpose of this plan: **NOTATIONS** To remove part of easement E-14 created on PS 825297X now contained in **DEPTH LIMITATION: DOES NOT APPLY** Compute Street on this plan. SURVEY: This plan is based on survey Grounds for Removal of Easement: STAGING: This is not a staged subdivision By agreement pursuant to Section 6(1)(k)(iv) of the Subdivision Act 1988. Planning Permit No. P20720 This survey has been connected to permanent marks No(s). 74, 711, 713 & 740 In Proclaimed Survey Area No. 74 **EASEMENT INFORMATION** LEGEND: A - Appurtenant Easement E - Encumbering Easement R - Encumbering Easement (Road) Easement Width Purpose Origin Land Benefited / In Favour of (Metres) Reference A-1 **SEWERAGE** SEE DIAG. PS734576A YARRA VALLEY WATER CORPORATION SEE DIAG. VOL 11322 FOL 175 A-1 **CARRIAGEWAY** PS734576A THE RELEVANT ABUTTING LOT ON PS832974Q A-2 **SUPPORT** 0.50 PS832974Q (STRUCTURAL SUPPORT RIGHTS FOR RETAINING WALL PURPOSES) THE RELEVANT ABUTTING LOT ON PS825299T A-3 **SUPPORT** 0.50 PS825299T (STRUCTURAL SUPPORT RIGHTS FOR RETAINING WALL PURPOSES) SUPPORT 0.50 PS825297X THE RELEVANT ABUTTING LOT ON PS825297X (STRUCTURAL SUPPORT RIGHTS FOR RETAINING WALL PURPOSES) WATER SUPPLY YARRA VALLEY WATER LIMITED E-1 SEE DIAG. C/E AF519729M **HUME CITY COUNCIL** E-2 **DRAINAGE** SEE DIAG. PS825299T E-3 **DRAINAGE** 0.50 PS825299T **HUME CITY COUNCIL**

TRUE NORTH ESTATE - STAGE 20 (52 LOTS)

**SUPPORT** 

(STRUCTURAL SUPPORT RIGHTS FOR RETAINING WALL PURPOSES)

AREA OF STAGE - 8.422ha

E-3

414 La Trobe Street PO Box 16084 Melbourne Vic 8007 T 61 3 9993 7888 spiire.com.au SURVEYORS FILE REF: 303050SV00