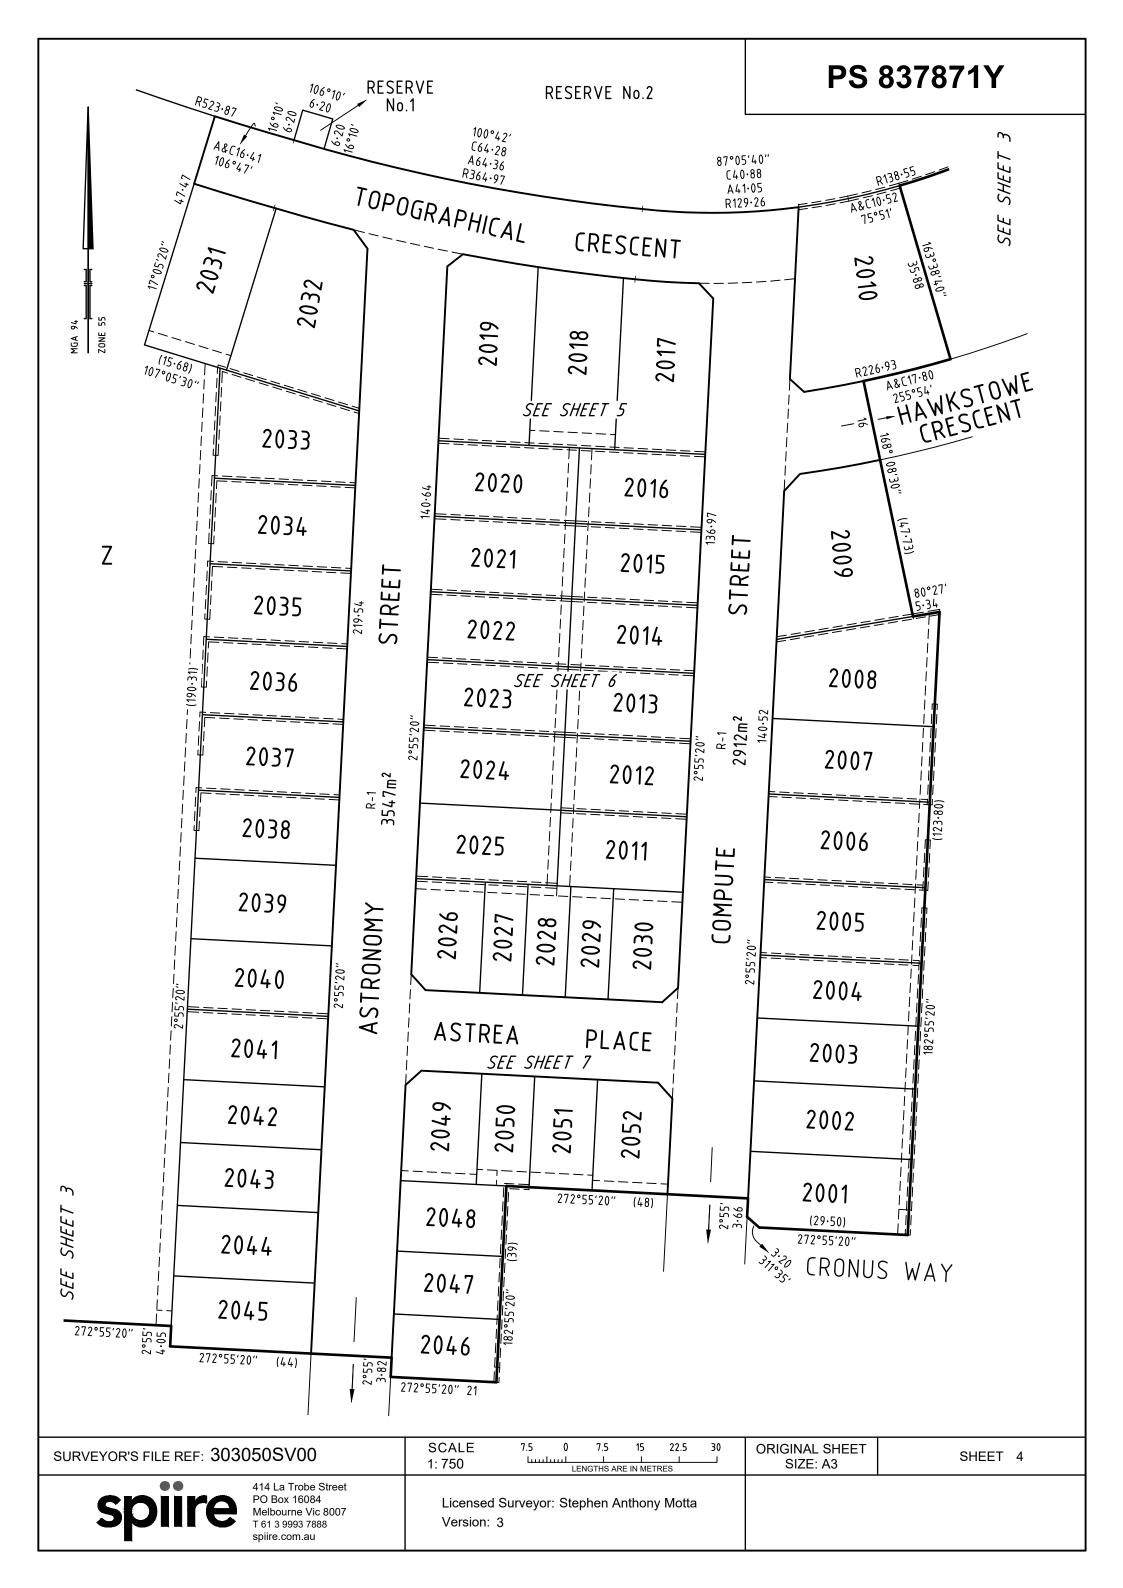

#### **PLAN OF SUBDIVISION PS 837871Y** EDITION 1 LOCATION OF LAND PARISH: YUROKE TOWNSHIP: -SECTION: -CROWN ALLOTMENT: -CROWN PORTION: V (PART), SECTION 13 TITLE REFERENCE: C/T VOL .... FOL ... LAST PLAN REFERENCE: LOT T on PS 832974Q **LOT G ON PS 746051W** POSTAL ADDRESS: LYSTERFIELD DRIVE, (at time of subdivision) GREENVALE, VIC. 3059 E: 315 000 ZONE: 55 MGA94 CO-ORDINATES: (of approx centre of land in plan) N: 5835 160 VESTING OF ROADS AND/OR RESERVES **NOTATIONS IDENTIFIER** COUNCIL / BODY / PERSON This is a SPEAR Plan. ROAD R-1 **HUME CITY COUNCIL** JEMENA ELECTRICITY NETWORKS (VIC) LTD. Lot U is not the subject of of this survey. RESERVE No.1 RESERVE No.2 HUME CITY COUNCIL Lots A to T, V to Y, and 1 to 2000 (all inclusive) have been omitted from this plan. Other purpose of this plan: **NOTATIONS** To remove part of easement E-14 created on PS 825297X now contained in **DEPTH LIMITATION: DOES NOT APPLY** Compute Street on this plan. SURVEY: This plan is based on survey Grounds for Removal of Easement: STAGING: This is not a staged subdivision By agreement pursuant to Section 6(1)(k)(iv) of the Subdivision Act 1988. Planning Permit No. P20720 This survey has been connected to permanent marks No(s). 74, 711, 713 & 740 In Proclaimed Survey Area No. 74 **EASEMENT INFORMATION** LEGEND: A - Appurtenant Easement E - Encumbering Easement R - Encumbering Easement (Road) Easement Width Purpose Origin Land Benefited / In Favour of (Metres) Reference A-1 **SEWERAGE** SEE DIAG. PS734576A YARRA VALLEY WATER CORPORATION SEE DIAG. VOL 11322 FOL 175 A-1 **CARRIAGEWAY** PS734576A THE RELEVANT ABUTTING LOT ON PS832974Q A-2 **SUPPORT** 0.50 PS832974Q (STRUCTURAL SUPPORT RIGHTS FOR RETAINING WALL PURPOSES) THE RELEVANT ABUTTING LOT ON PS825299T A-3 **SUPPORT** 0.50 PS825299T (STRUCTURAL SUPPORT RIGHTS FOR RETAINING WALL PURPOSES) SUPPORT 0.50 PS825297X THE RELEVANT ABUTTING LOT ON PS825297X (STRUCTURAL SUPPORT RIGHTS FOR RETAINING WALL PURPOSES) WATER SUPPLY YARRA VALLEY WATER LIMITED E-1 SEE DIAG. C/E AF519729M **HUME CITY COUNCIL** E-2 **DRAINAGE** SEE DIAG. PS825299T E-3 **DRAINAGE** 0.50 PS825299T **HUME CITY COUNCIL**

TRUE NORTH ESTATE - STAGE 20 (52 LOTS)

**SUPPORT** 

(STRUCTURAL SUPPORT RIGHTS FOR RETAINING WALL PURPOSES)

AREA OF STAGE - 8.422ha

E-3

414 La Trobe Street PO Box 16084 Melbourne Vic 8007 T 61 3 9993 7888 spiire.com.au SURVEYORS FILE REF: 303050SV00