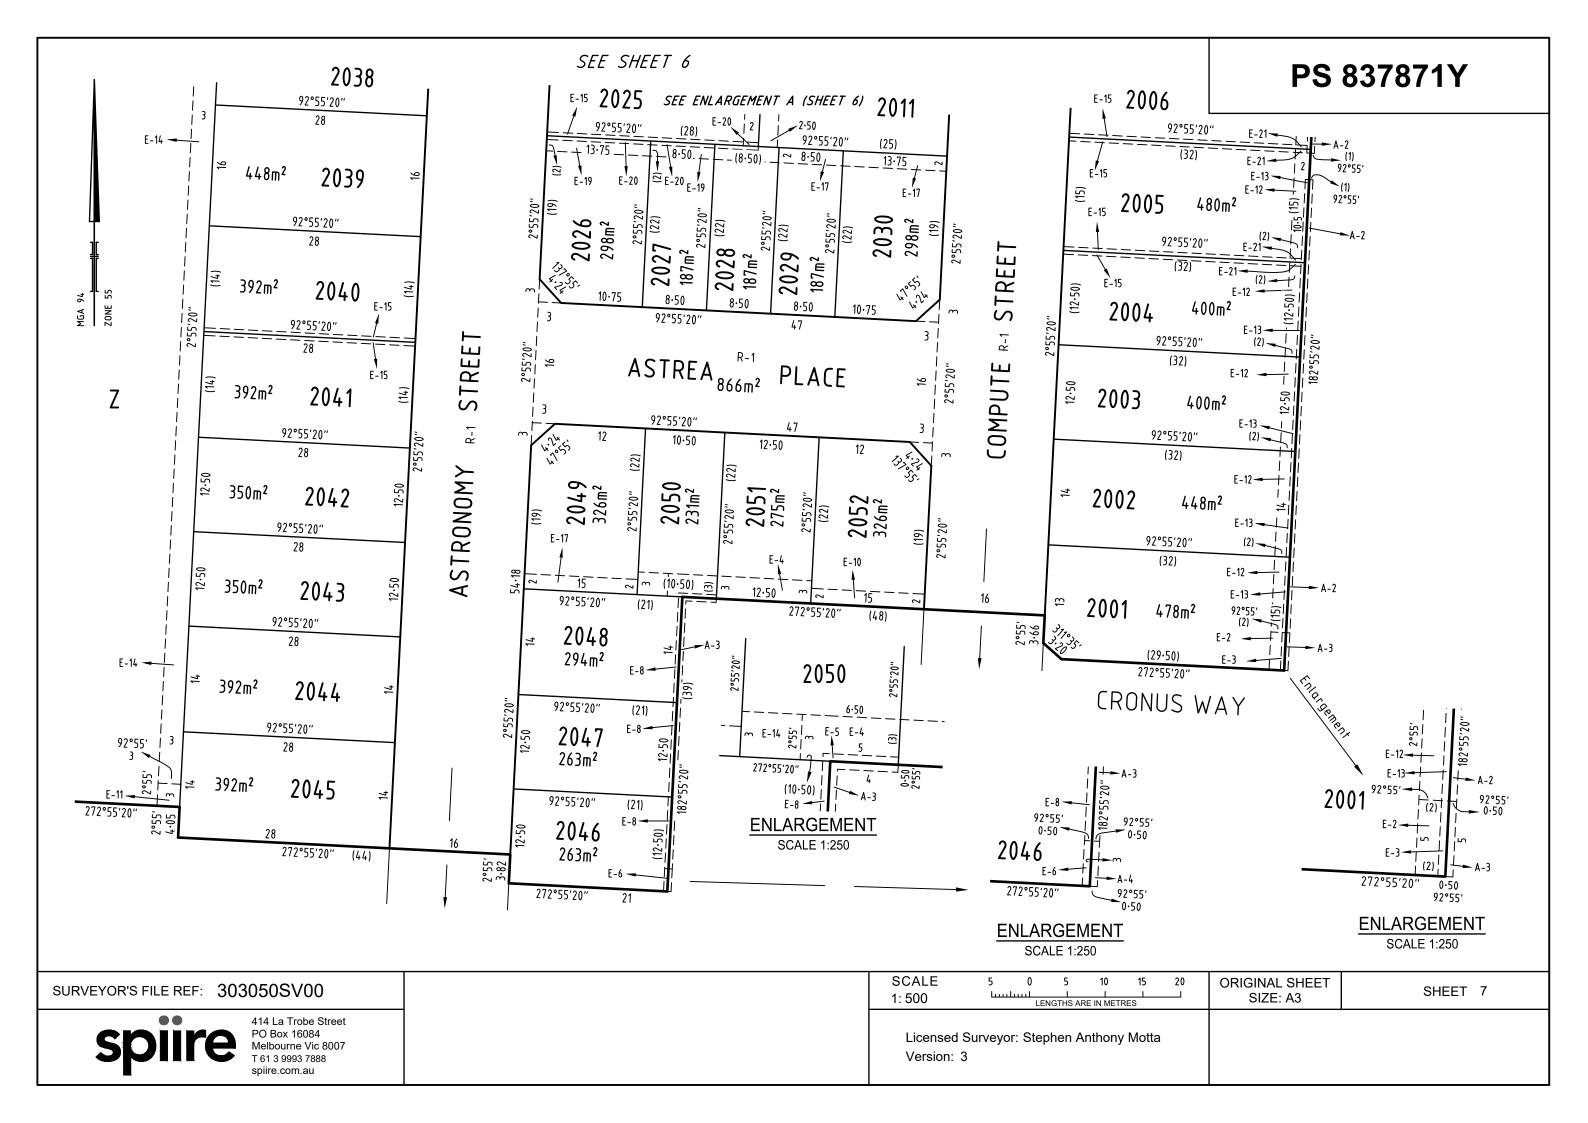

#### **PLAN OF SUBDIVISION PS 837871Y** EDITION 1 LOCATION OF LAND PARISH: YUROKE TOWNSHIP: -SECTION: -CROWN ALLOTMENT: -CROWN PORTION: V (PART), SECTION 13 TITLE REFERENCE: C/T VOL .... FOL ... LAST PLAN REFERENCE: LOT T on PS 832974Q **LOT G ON PS 746051W** POSTAL ADDRESS: LYSTERFIELD DRIVE, (at time of subdivision) GREENVALE, VIC. 3059 E: 315 000 ZONE: 55 MGA94 CO-ORDINATES: (of approx centre of land in plan) N: 5835 160 VESTING OF ROADS AND/OR RESERVES **NOTATIONS IDENTIFIER** COUNCIL / BODY / PERSON This is a SPEAR Plan. ROAD R-1 **HUME CITY COUNCIL** JEMENA ELECTRICITY NETWORKS (VIC) LTD. Lot U is not the subject of of this survey. RESERVE No.1 RESERVE No.2 HUME CITY COUNCIL Lots A to T, V to Y, and 1 to 2000 (all inclusive) have been omitted from this plan. Other purpose of this plan: **NOTATIONS** To remove part of easement E-14 created on PS 825297X now contained in **DEPTH LIMITATION: DOES NOT APPLY** Compute Street on this plan. SURVEY: This plan is based on survey Grounds for Removal of Easement: STAGING: This is not a staged subdivision By agreement pursuant to Section 6(1)(k)(iv) of the Subdivision Act 1988. Planning Permit No. P20720 This survey has been connected to permanent marks No(s). 74, 711, 713 & 740 In Proclaimed Survey Area No. 74 **EASEMENT INFORMATION** LEGEND: A - Appurtenant Easement E - Encumbering Easement R - Encumbering Easement (Road) Easement Width Purpose Origin Land Benefited / In Favour of (Metres) Reference A-1 **SEWERAGE** SEE DIAG. PS734576A YARRA VALLEY WATER CORPORATION SEE DIAG. VOL 11322 FOL 175 A-1 **CARRIAGEWAY** PS734576A THE RELEVANT ABUTTING LOT ON PS832974Q A-2 **SUPPORT** 0.50 PS832974Q (STRUCTURAL SUPPORT RIGHTS FOR RETAINING WALL PURPOSES) THE RELEVANT ABUTTING LOT ON PS825299T A-3 **SUPPORT** 0.50 PS825299T (STRUCTURAL SUPPORT RIGHTS FOR RETAINING WALL PURPOSES) SUPPORT 0.50 PS825297X THE RELEVANT ABUTTING LOT ON PS825297X (STRUCTURAL SUPPORT RIGHTS FOR RETAINING WALL PURPOSES) WATER SUPPLY YARRA VALLEY WATER LIMITED E-1 SEE DIAG. C/E AF519729M **HUME CITY COUNCIL** E-2 **DRAINAGE** SEE DIAG. PS825299T E-3 **DRAINAGE** 0.50 PS825299T **HUME CITY COUNCIL**

TRUE NORTH ESTATE - STAGE 20 (52 LOTS)

**SUPPORT** 

(STRUCTURAL SUPPORT RIGHTS FOR RETAINING WALL PURPOSES)

AREA OF STAGE - 8.422ha

E-3

414 La Trobe Street PO Box 16084 Melbourne Vic 8007 T 61 3 9993 7888 spiire.com.au SURVEYORS FILE REF: 303050SV00

Land to Benefit: Lots 2001 to 2052 (all inclusive) on this plan Land to be Burdened: Lots 2001 to 2052 (all inclusive) on this plan

## **CREATION OF RESTRICTION No.3**

The following restriction is to be created upon registration of this plan:

Land to Benefit: Lots 2026 to 2030, 2046 to 2048, 2050 and 2051 (all inclusive) Lots 2026 to 2030, 2046 to 2048, 2050 and 2051 (all inclusive)

Lots 2026 to 2030, 2046 to 2048, 2050 and 2051 (all inclusive) are 'Type A' Lots under the 'Small Lot Housing Code'.