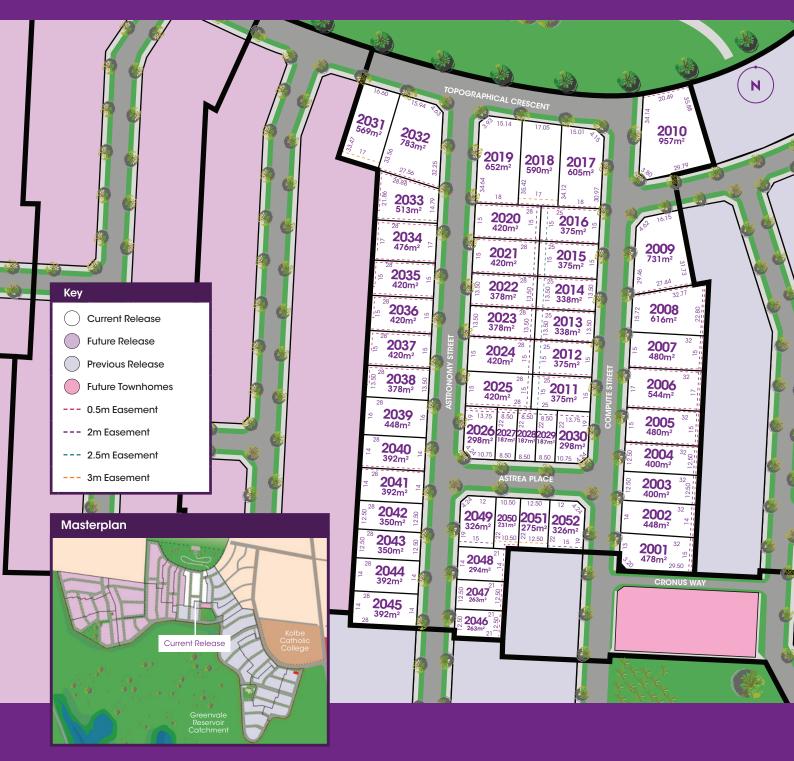

## TRUE NORTH GREENVALE

ARTIST'S IMPRESSIO

and the shine has been and the second s

Stage 20

Perfectly planned and positioned amongst the surrounding Greenvale neighbourhood, you won't have to look far to find a lot to love about True North. With schools and shops just around the corner, plus a huge range of cafés and restaurants to choose from, everything you need is nearby. Should you wander into the city, your trip will be a breeze thanks to the close proximity to major arterials and the freeway. And as for the days when you just want to enjoy the outdoors, the Greenvale Reservoir offers an escape into nature and tranquillity.