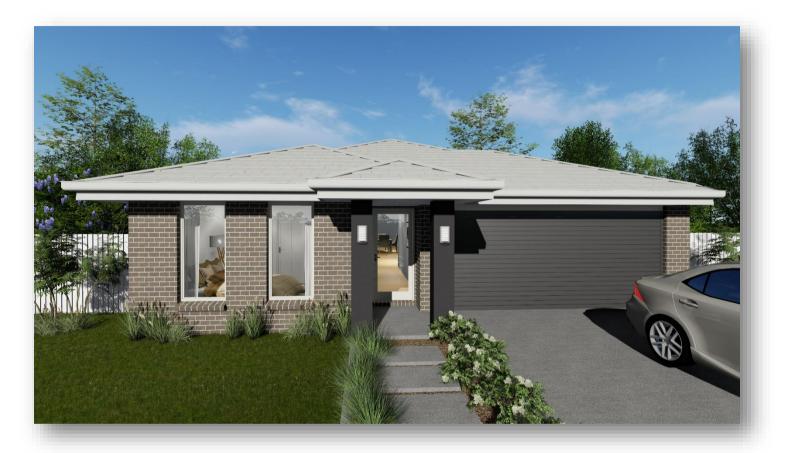

# Starting from \$169,500 For 22.6 Squares

- Modern Facade
- Theatre Room
- Walk in Pantry
- Stainless Steel Appliances
- Alfresco Area