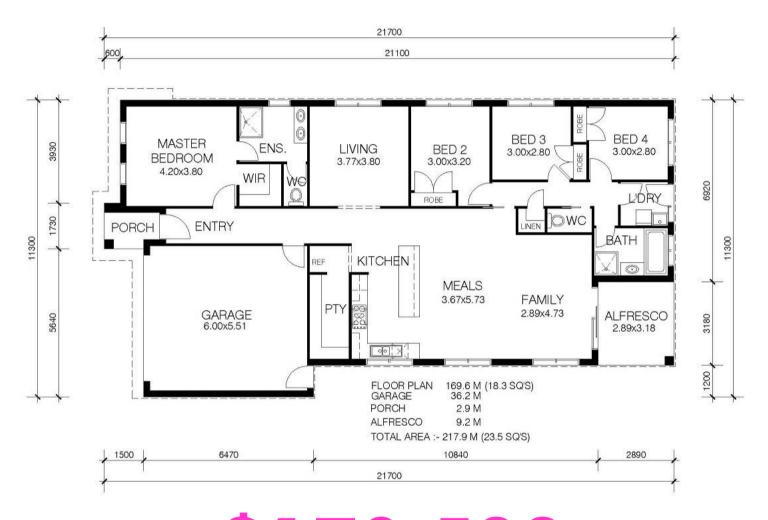

22.6-23.5 Squares Under Roofline including Alfresco & Double Garage

#### 22.6-23.5 Squares Under Roofline including Alfresco & Double Garage

## \$179,500 Display Home Floor Plan 23.5 Squares

4 Bedrooms Theatre Room Alfresco Area Walk in Pantry

### 22.6-23.5 Squares Under Roofline including Alfresco & Double Garage