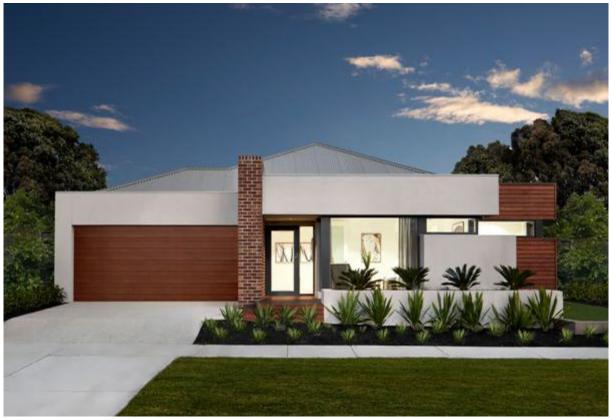

#### **Specifications**

| Total area | 265.58m² / 28.58sq |
|------------|--------------------|
| Width      | 12.47m             |
| Length     | 24.11m             |

### Design options available

- Alternate kitchen
- Butler's pantry
- Workshop
- 3 bed grand master
- Powder room
- Grand laundry
- Kids retreat
- 5th bedroom
- Bathroom upgrade

#### Facade options available

Modern, Metro, Viva, Contempo, Vogue, Luxe, Tribeca, Cape, Gallerie, Coast, Palamos, Provincial, Southampton, Adelphi, Escala hipped