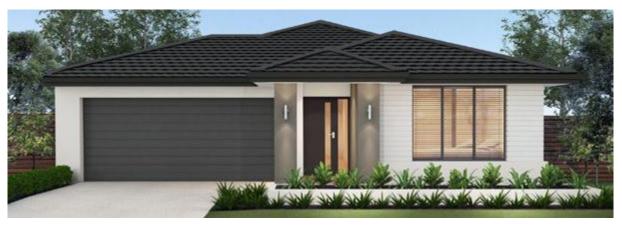

#### **Specifications**

| Total area | 265.58m² / 28.58sq |
|------------|--------------------|
| Width      | 12.47m             |
| Length     | 24.11m             |

### Design options available

- Alternate kitchen
- Butler's pantry
- Workshop
- 3 bed grand master
- Powder room
- Grand laundry
- Kids retreat
- 5th bedroom
- Bathroom upgrade

#### Facade options available

Modern, Metro, Viva, Contempo, Vogue, Luxe, Tribeca, Cape, Gallerie, Coast, Palamos, Provincial, Southampton, Adelphi, Escala hipped