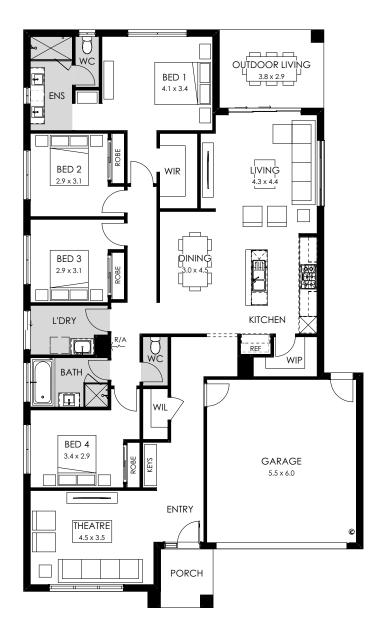

#### **Specifications**

| Total area | 265.58m² / 28.58sq |
|------------|--------------------|
| Width      | 12.47m             |
| Length     | 24.11m             |