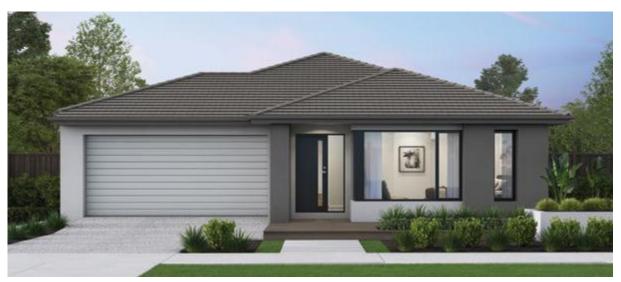

# Havana

#### 32/29/25

Multiple living spaces and careful bedroom zoning make the Havana perfect for entertaining.

This home design features four generously sized bedrooms, with the master suite positioned at the back of the home, away from the main living spaces.

#### **Specifications**

| Total area | 294.32m² / 31.68sq |
|------------|--------------------|
| Width      | 14.51m             |
| Length     | 24.35m             |