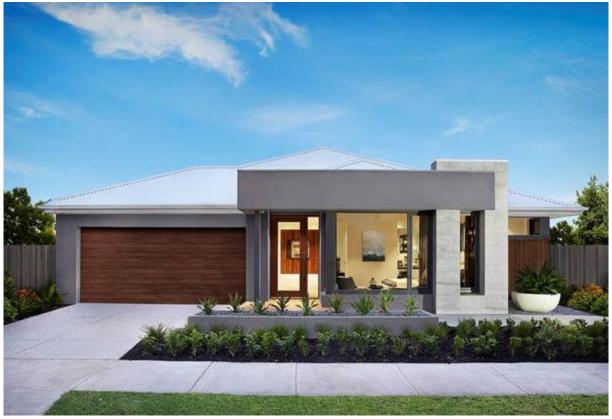

#### Specifications

| Total area | 231.96m² / 24.97sq |
|------------|--------------------|
| Width      | 12.47m             |
| Length     | 21.23m             |