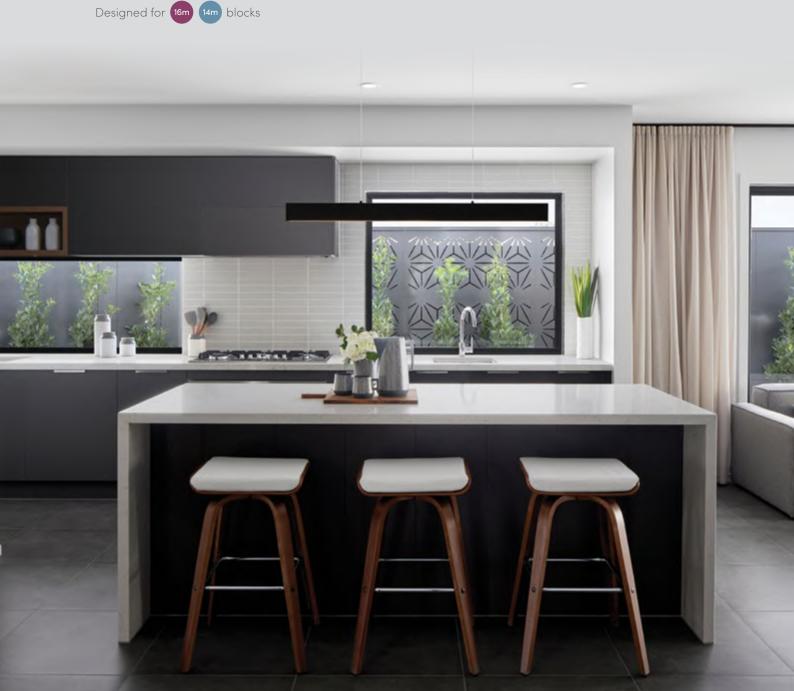

# Havana

#### 32/29/25

Multiple living spaces and careful bedroom zoning make the Havana perfect for entertaining.

This home design features four generously sized bedrooms, with the master suite positioned at the back of the home, away from the main living spaces.

#### **Kitchen Inclusions**

- ILVE 900mm wide oven and cooktop
- ILVE canopy rangehood
- 40mm Caesarstone benchtops
- Soft closers to all drawers and cupboard doors
- Deluxe double bowl inset stainless steel sink
- Oversize kitchen island bench with overhana
- Overhead kitchen cupboards either side of rangehood and above fridge space
- 2 x banks of pot drawers
- Dishwasher and microwave provision
- Tiled splashback under overhead cupboards
- Quality flick mixer
- White lined kitchen cupboards and drawers
- Extensive range of designer cupboard handles to choose from
- Laminated kickrail
- Pantry and four white rows of melamine shelves