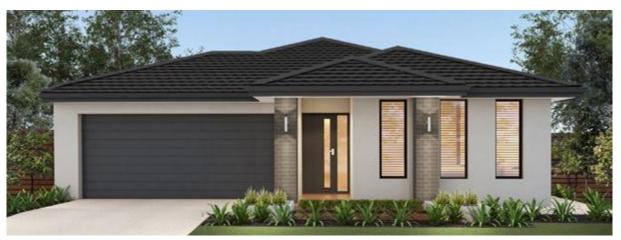

#### Specifications

| Total area | 231.96m² / 24.97sq |
|------------|--------------------|
| Width      | 12.47m             |
| Length     | 21.23m             |

## Design options available

- 3 bed grand master
- Powder room
- Alternative kitchen
- 3 bed grand laundry
- 5th bedroom
- Butler's pantry

#### Facade options available

Modern, Metro, Viva, Contempo, Vogue, Luxe, Tribeca, Cape, Gallerie, Coast, Palamos, Provincial, Southampton, Adelphi, Escala hipped