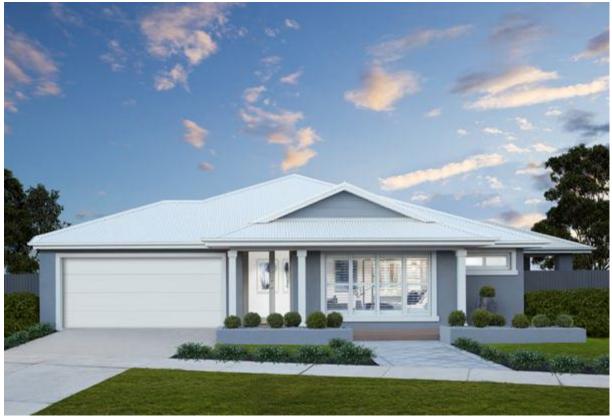

# Havana

#### 32/29/25

Multiple living spaces and careful bedroom zoning make the Havana perfect for entertaining.

This home design features four generously sized bedrooms, with the master suite positioned at the back of the home, away from the main living spaces.

#### **Specifications**

| Total area | 294.32m² / 31.68sq |
|------------|--------------------|
| Width      | 14.51m             |
| Length     | 24.35m             |