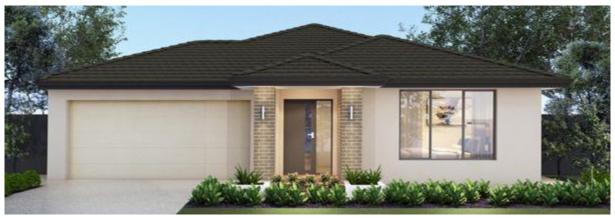

# Havana

#### 32/29/25

Multiple living spaces and careful bedroom zoning make the Havana perfect for entertaining.

This home design features four generously sized bedrooms, with the master suite positioned at the back of the home, away from the main living spaces.

#### **Specifications**

| Total area | 294.32m² / 31.68sq |
|------------|--------------------|
| Width      | 14.51m             |
| Length     | 24.35m             |