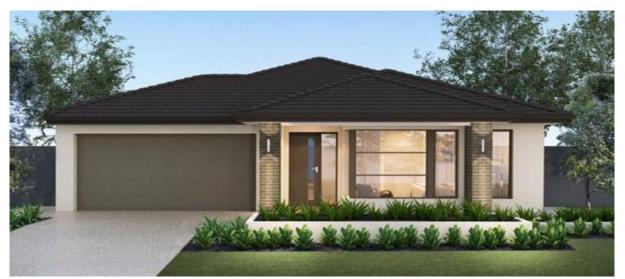

ed grand master
- Powder room
- Grand laundry
- Kids retreat
- 5th bedroom
- Bathroom upgrade

#### Facade options available

Modern, Metro, Viva, Contempo, Vogue, Luxe, Tribeca, Cape, Gallerie, Coast, Palamos, Provincial, Southampton, Adelphi, Escala hipped









#### Specifications

| Total area | 231.96m² / 24.97sq |
|------------|--------------------|
| Width      | 12.47m             |
| Length     | 21.23m             |

## Design options available

- 3 bed grand master
- Powder room
- Alternative kitchen
- 3 bed grand laundry
- 5th bedroom
- Butler's pantry

#### Facade options available

Modern, Metro, Viva, Contempo, Vogue, Luxe, Tribeca, Cape, Gallerie, Coast, Palamos, Provincial, Southampton, Adelphi, Escala hipped





#### Premium



Modern



Metro



Viva

#### Designer



Contempo



Vogue



Luxe

#### Designer



Cape



Tribeca

#### Architectural



Gallerie





#### Architectural



Palamos



Provincial

#### Architectural



Southampton



Escala hipped



Adelphi

## Premium Value

### Add up all the extra value included in every Boutique home. Believe it or not, some builders don't include any of these!

| Boutique standard inclusions                                 | Benefit