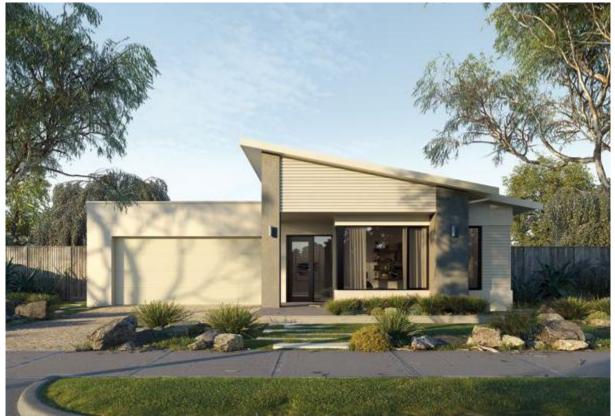

#### **Specifications**

| Total area | 265.58m² / 28.58sq |
|------------|--------------------|
| Width      | 12.47m             |
| Length     | 24.11m             |