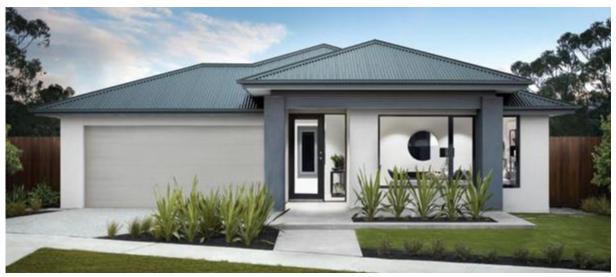

#### **Specifications**

| Total area | 265.58m² / 28.58sq |
|------------|--------------------|
| Width      | 12.47m             |
| Length     | 24.11m             |

### Design options available

- Alternate kitchen
- Butler's pantry
- Workshop
- 3 bed grand master
- Powder room
- Grand laundry
- Kids retreat
- 5th bedroom
- Bathroom upgrade

#### Facade options available

Modern, Metro, Viva, Contempo, Vogue, Luxe, Tribeca, Cape, Gallerie, Coast, Palamos, Provincial, Southampton, Adelphi, Escala hipped