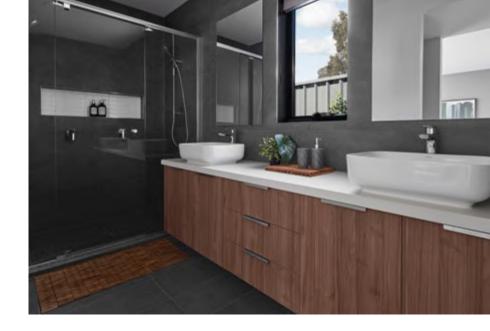

#### **Bathroom Inclusions**

- Single vanity with 20mm Caesarstone benchtop to main bathroom and powder room (design specific)
- Double vanity with 20mm Caesarstone benchtop to master ensuite (design specific)
- Soft closers to all vanity drawers and doors
- Your choice of ceramic tiling to floors of ensuite, bathroom, powder room (design specific) and laundry
- Exhaust fan to bathroom and ensuite over shower
- Polished edge mirror above vanity benchtops to match height of shower screen
- Caroma acrylic bath to main bathroom and some ensuites (design specific)
- Obscure privacy glazing to bathroom, WC and ensuite
- Showers with 2100mm high tiling, tiled shower base with tiled hob. Semi frameless shower screen with clear laminated safety glass
- Designer range insert vitreous china basins throughout
- Quality chrome tapware, included throughout everv home
- Quality vitreous china toilet pan and cistern
- Caroma chrome towel rail to bathroom
- Caroma chrome toilet roll holder to WC & ensuite
- 100mm tiled skirting to ensuite, bathroom, powder room (design specific) and laundry
- White lined cupboards and drawers (design specific) with designer handles