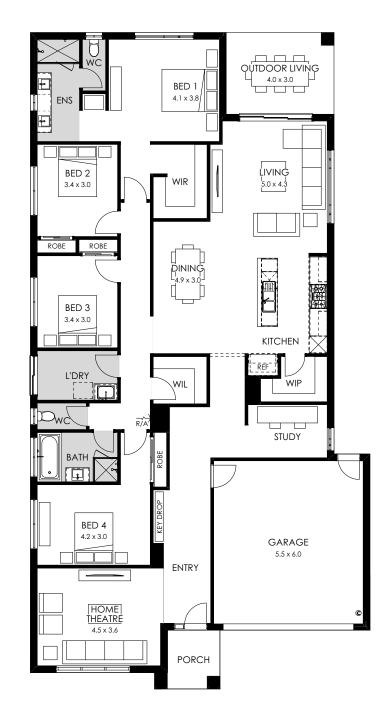

#### 32/29/25

Multiple living spaces and careful bedroom zoning make the Havana perfect for entertaining.

This home design features four generously sized bedrooms, with the master suite positioned at the back of the home, away from the main living spaces.

#### **Specifications**

| Total area | 294.32m² / 31.68sq |
|------------|--------------------|
| Width      | 14.51m             |
| Length     | 24.35m             |