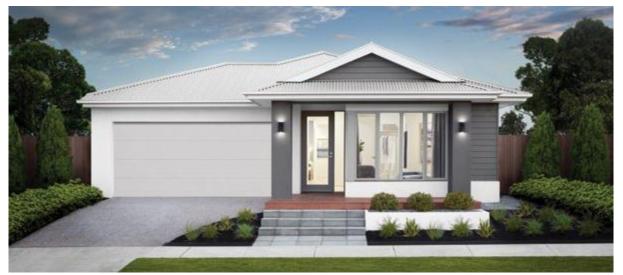

#### Specifications

| Total area | 231.96m² / 24.97sq |
|------------|--------------------|
| Width      | 12.47m             |
| Length     | 21.23m             |

## Design options available

- 3 bed grand master
- Powder room
- Alternative kitchen
- 3 bed grand laundry
- 5th bedroom
- Butler's pantry

#### Facade options available

Modern, Metro, Viva, Contempo, Vogue, Luxe, Tribeca, Cape, Gallerie, Coast, Palamos, Provincial, Southampton, Adelphi, Escala hipped