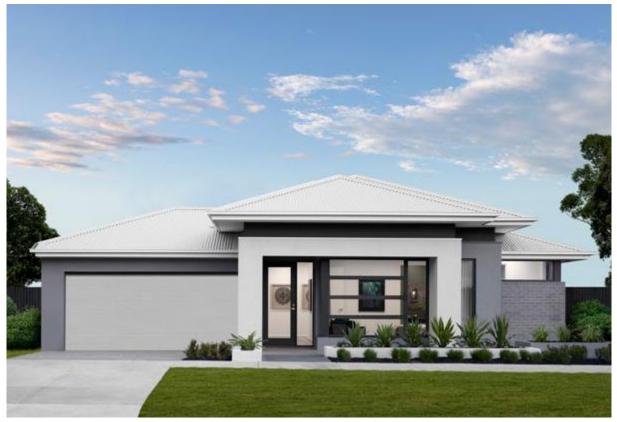

# Havana

#### 32/29/25

Multiple living spaces and careful bedroom zoning make the Havana perfect for entertaining.

This home design features four generously sized bedrooms, with the master suite positioned at the back of the home, away from the main living spaces.

#### **Specifications**

| Total area | 294.32m² / 31.68sq |
|------------|--------------------|
| Width      | 14.51m             |
| Length     | 24.35m             |