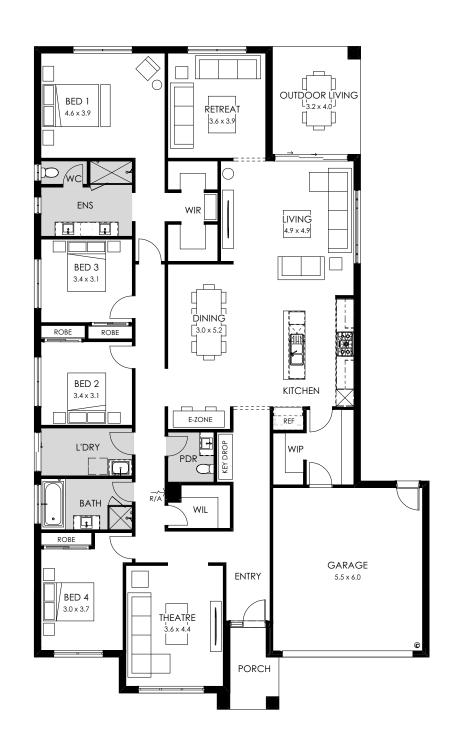

# Havana

#### 32/29/25

Multiple living spaces and careful bedroom zoning make the Havana perfect for entertaining.

This home design features four generously sized bedrooms, with the master suite positioned at the back of the home, away from the main living spaces.

#### **Specifications**

| Total area | 294.32m² / 31.68sq |
|------------|--------------------|
| Width      | 14.51m             |
| Length     | 24.35m             |