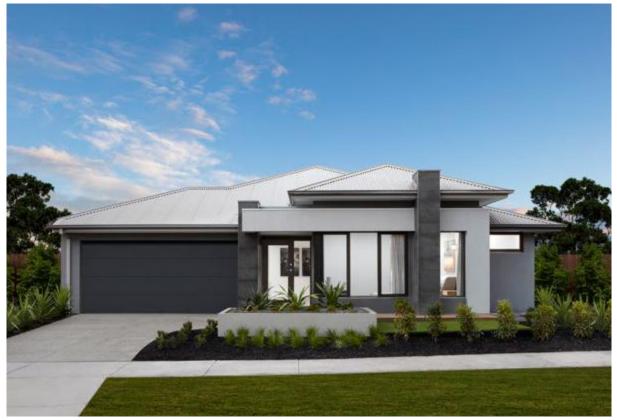

#### Specifications

| Total area | 231.96m² / 24.97sq |
|------------|--------------------|
| Width      | 12.47m             |
| Length     | 21.23m             |

## Design options available

- 3 bed grand master
- Powder room
- Alternative kitchen
- 3 bed grand laundry
- 5th bedroom
- Butler's pantry

#### Facade options available

Modern, Metro, Viva, Contempo, Vogue, Luxe, Tribeca, Cape, Gallerie, Coast, Palamos, Provincial, Southampton, Adelphi, Escala hipped