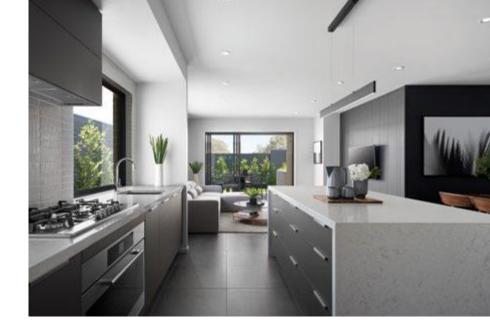

# Havana

#### 32/29/25

Multiple living spaces and careful bedroom zoning make the Havana perfect for entertaining.

This home design features four generously sized bedrooms, with the master suite positioned at the back of the home, away from the main living spaces.

#### **Living Inclusions**

- Quality floor coverings throughout. Carpet to bedrooms, tiles to wet areas and timber look laminate flooring to entry and living areas.
- 2550mm high ceilings to ground floor
- LED downlights to entry, living, dining and kitchen and batten lights to the remainder of the home
- Three coat internal paint system
- 2040mm flush panel internal doors
- Aluminium stacking or sliding doors to outdoor living or backyard (design specific)
- 67mm skirtings and architraves throughout
- Gas ducted heating with programmable thermostat Linen cupboard with door and four white rows of
- melamine shelves