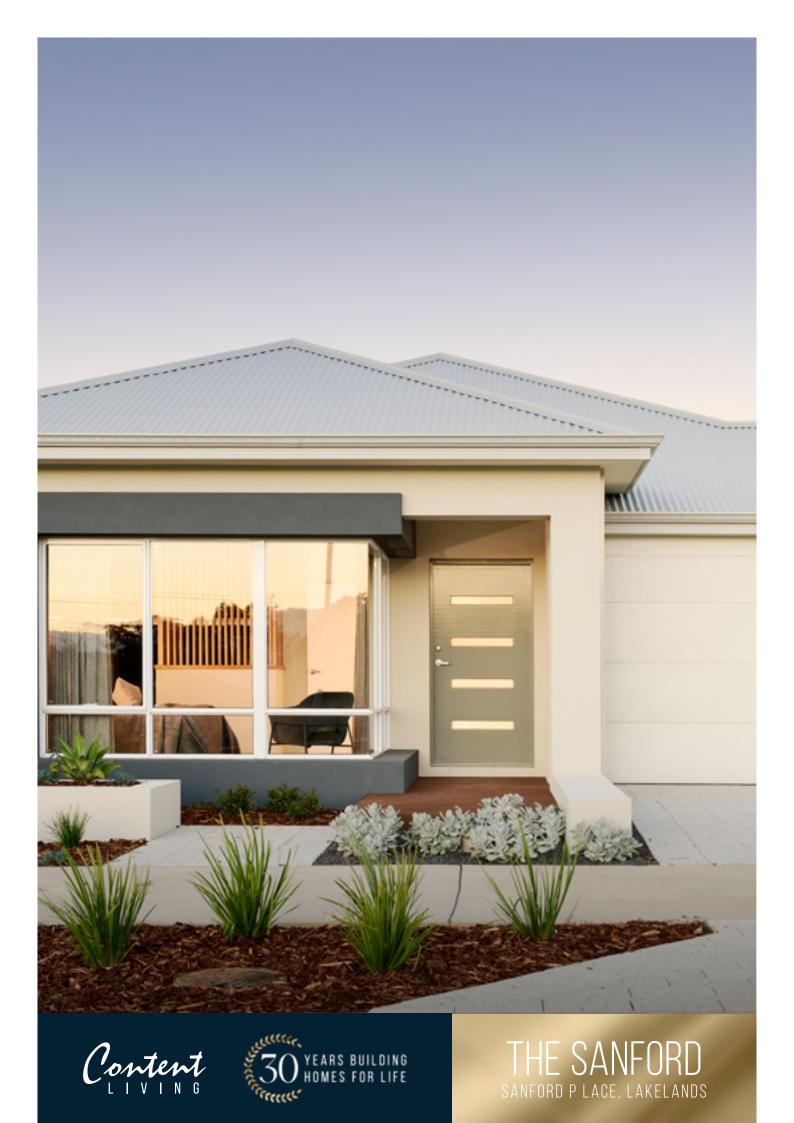

## DISCOVER LUXURY LIVING IN THE SANFORD ..... The Sanford is the latest addition to Content Living's Essentials Collection, and is a home that definitely is a must-see! Featuring almost 300m2 of area, 4 spacious bedrooms, a BED 4 4.09 x 2.97 **ALFRESCO** 3.30 x 4.50 separate games room, a study and a home theatre – you definitely won't be short of space when living in The Sanford! GAMES 4.05 x 5.00 WM L'DRY As well as having more than ample space for growing families, it also adds a huge range of luxurious features that you come to expect from a Content Living Home. Other highlights of the Sanford include a big dressing room, a convenient and well-equipped scullery, an open plan living area with high ceilings and an elevation that really gives your home some added street appeal! Owc. **BATH LIVING** 5.04 x 5.03 WIL BED 3 Don't hesitate to come check out the Sanford KITCHEN from Content Living – now on display at Sanford Place, Lakelands. DINING BED 2 GAMING ROOM 4.09 x 2.71 THEATRE DRESSER **ENSUITE GARAGE ENTRY** 293m<sup>2</sup> MASTER **BED** 3.83 x 3.90 15m