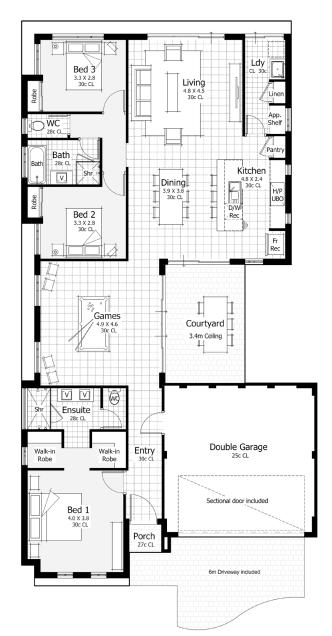

## **DESIGN FEATURES**

Gourmet Kitchen with Westinghouse Appliances and Caesarstone Benchtops

Master Bedroom With Fully Appointed Ensuite and Walk-In Robe

Large Games Room

**Quality Floor Coverings and Blinds** 

Double Garage with Sectional Door

Spacious Open Plan Living

Jason Windows Sliding Doors and Windows

25 Year Structural Guarantee

|←→| [====]

## LOT SIZE

Fits on a 12.5m X 30m block