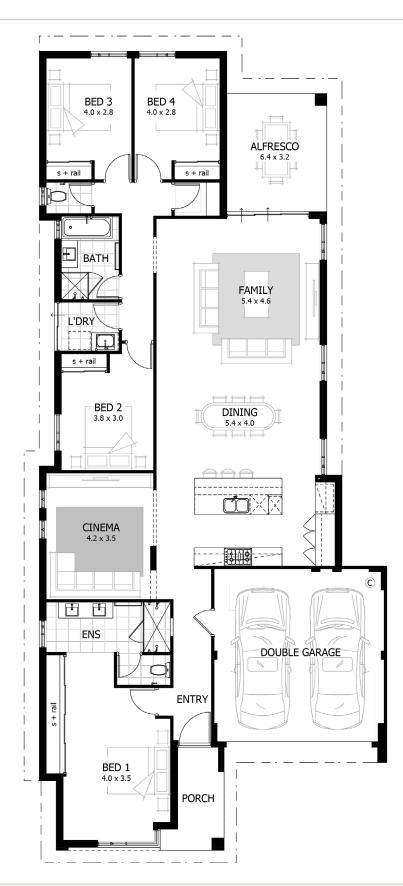

## the maya

Total Area242m²Living Area190m²Suggested Block Width12.5m

**DISPLAY RANGE** 10 Beaumont Crescent, Mindarie

We're proudly part of the ABN Group, Australia's leader in construction, property and finance, and owned by Dale Alcock.