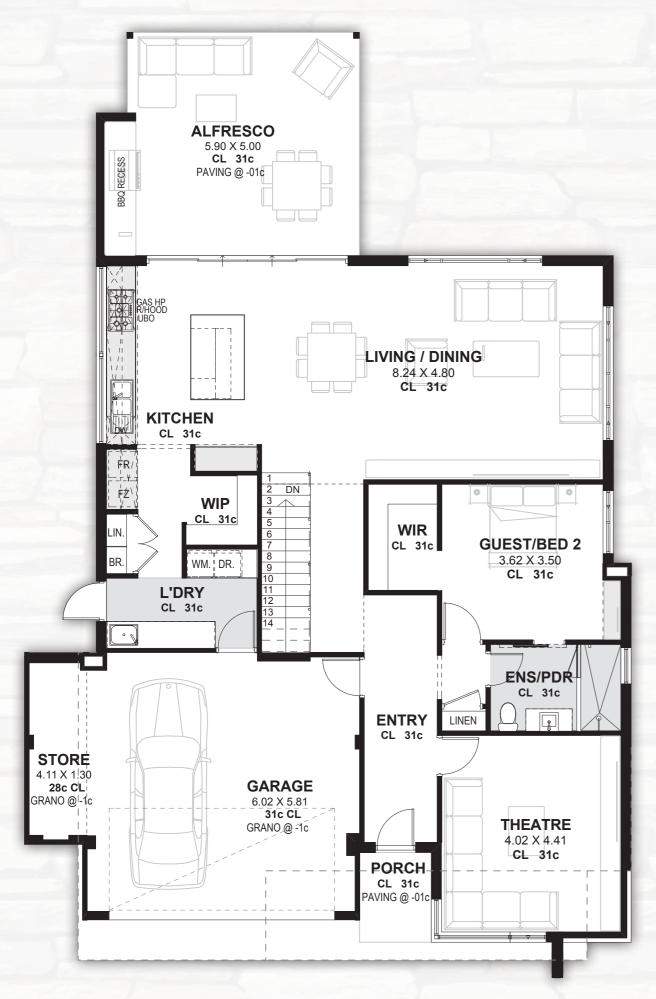

Designed for lots from 15 metres wide, this 4 bedroom, 3 bathroom home is perfect for families of all shapes and sizes.

GROUND FLOOR

UPPER FLOOR