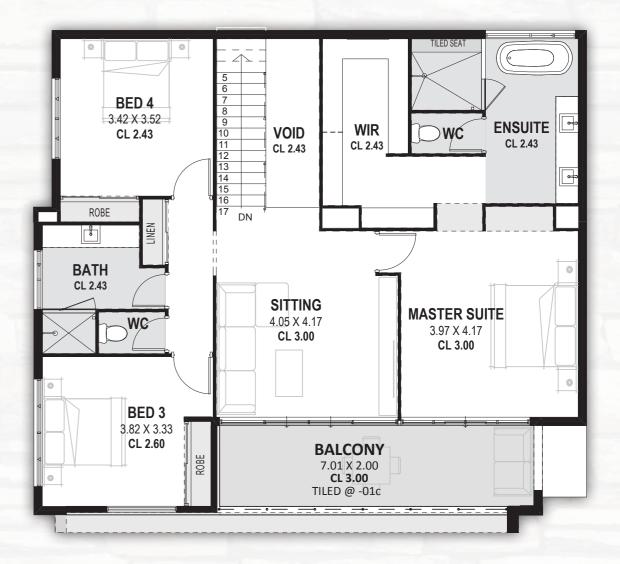

Designed for lots from 15 metres wide, this 4 bedroom, 3 bathroom home is perfect for families of all shapes and sizes.

GROUND FLOOR

UPPER FLOOR