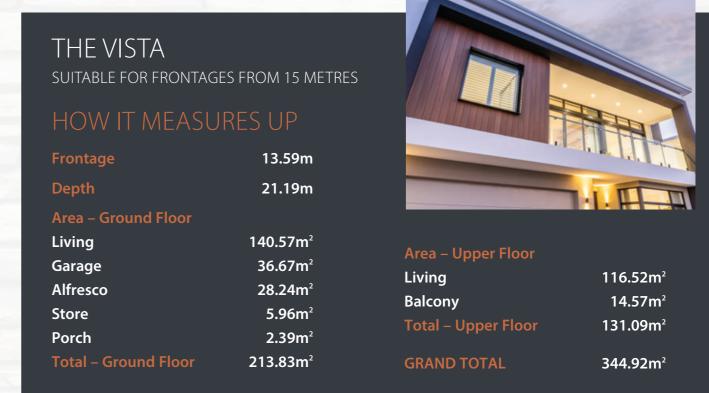

Designed for lots from 15 metres wide, this 4 bedroom, 3 bathroom home is perfect for families of all shapes and sizes.

GROUND FLOOR

UPPER FLOOR