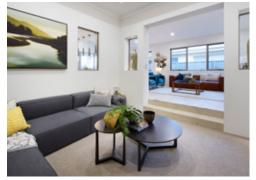

## THE DALI DISPLAY

SUITS 12.5m FRONTAGE

Personalise your home design by marking changes with a red pen.

 House
 191.20m²

 Alfresco
 12.54m²

 Porch
 4.46m²

 Garage
 36.17m²

 Total Area
 244.39m²