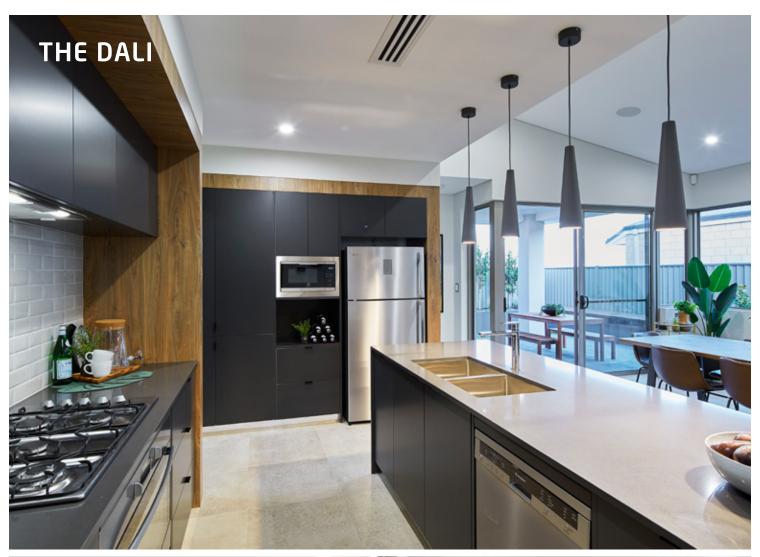

### Kitchen

- 20mm essastone benchtop to kitchen with 300mm breakfast bar overhang (15 colours available)
- Westinghouse stainless steel electric oven
- Westinghouse 900mm gas hotplate and 900mm canopy rangehood (flumed)

- Selection of handles to all cupboards and drawers
- ABS edging to all cabinet doors, drawers & exposed edging
- Bank of 4 drawers to kitchen
- 4 x shelves to linen & pantry
- Double bowl undermount kitchen sink
- Dishwasher and microwave recess\*