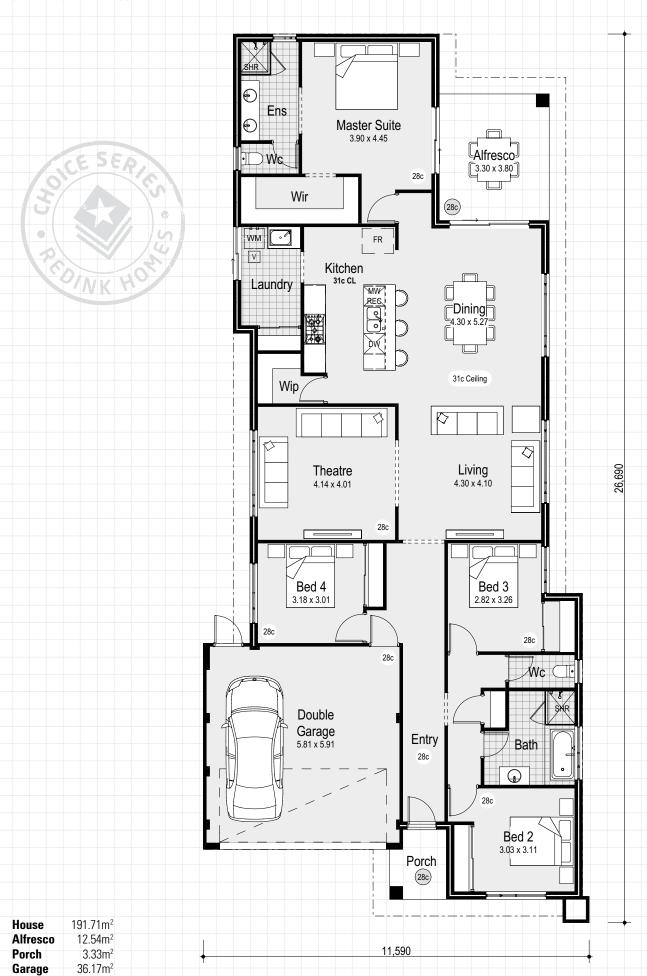

# THE DALI

BELLEFONTAINE GROVE, MINDARIE SUITS 12.5m FRONTAGE















# THE DALI CHOICE

SUITS 12.5m FRONTAGE

Total Area 243.76m<sup>2</sup>



## THE DALI DISPLAY

SUITS 12.5m FRONTAGE

Personalise your home design by marking changes with a red pen.



 House
 191.20m²

 Alfresco
 12.54m²

 Porch
 4.46m²

 Garage
 36.17m²

 Total Area
 244.39m²

# Complete with big name **Choice Series** inclusions











Our Choice Series is packed with big name features and a long list of quality inclusions. It's an affordable starting point for you to add what you want, without paying for things that appeal to someone else. This way you get a home that matches your style for a price that's inside your budget.

### **Exterior**

- Double clay brick construction (7 colours)
- Designer elevation with render as per standard plan
- COLORBOND® steel roof, fascia, gutters &
- downpipes (Over 20 colours available) 6m paved (10+ colours) driveway