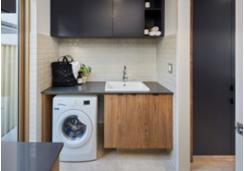

- Double robes with shelf & rail
- Mirrored or vinyl sliding doors to robes (3 colours) to bedrooms 2, 3, 4 & 5\*

- Porcelain floor tiling (300mm x 300mm)
- 1m wide laundry cabinet with inset trough (8510)
- Laundry cabinet and trough with flick mixer tap
- Washing machine taps