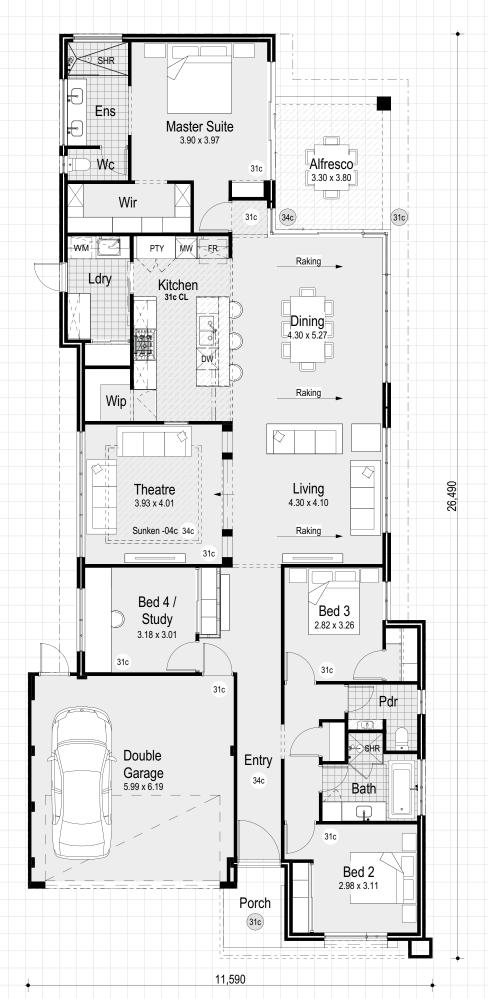

## THE DALI DISPLAY

SUITS 12.5m FRONTAGE

Personalise your home design by marking changes with a red pen.

 House
 191.20m²

 Alfresco
 12.54m²

 Porch
 4.46m²

 Garage
 36.17m²

 Total Area
 244.39m²