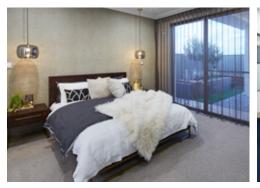

- Double robes with shelf & rail
- Mirrored or vinyl sliding doors to robes (3 colours) to bedrooms 2, 3, 4 & 5\*

- Porcelain floor tiling (300mm x 300mm)
- 1m wide laundry cabinet with inset trough (8510)
- Laundry cabinet and trough with flick mixer tap
- Washing machine taps