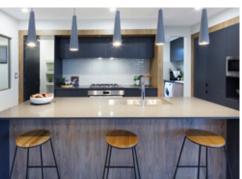

### Kitchen

- 20mm essastone benchtop to kitchen with 300mm breakfast bar overhang (15 colours available)
- Westinghouse stainless steel electric oven
- Westinghouse 900mm gas hotplate and 900mm canopy rangehood (flumed)

- Selection of handles to all cupboards and drawers
- ABS edging to all cabinet doors, drawers & exposed edging
- Bank of 4 drawers to kitchen
- 4 x shelves to linen & pantry
- Double bowl undermount kitchen sink
- Dishwasher and microwave recess\*