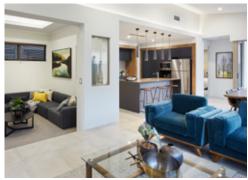

## THE DALI DISPLAY

SUITS 12.5m FRONTAGE

Personalise your home design by marking changes with a red pen.

 House
 191.20m²

 Alfresco
 12.54m²

 Porch
 4.46m²

 Garage
 36.17m²

 Total Area
 244.39m²