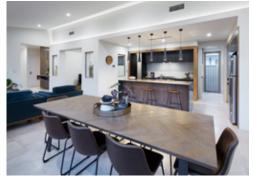

### Kitchen

- 20mm essastone benchtop to kitchen with 300mm breakfast bar overhang (15 colours available)
- Westinghouse stainless steel electric oven
- Westinghouse 900mm gas hotplate and 900mm canopy rangehood (flumed)

- Selection of handles to all cupboards and drawers
- ABS edging to all cabinet doors, drawers & exposed edging
- Bank of 4 drawers to kitchen
- 4 x shelves to linen & pantry
- Double bowl undermount kitchen sink
- Dishwasher and microwave recess\*