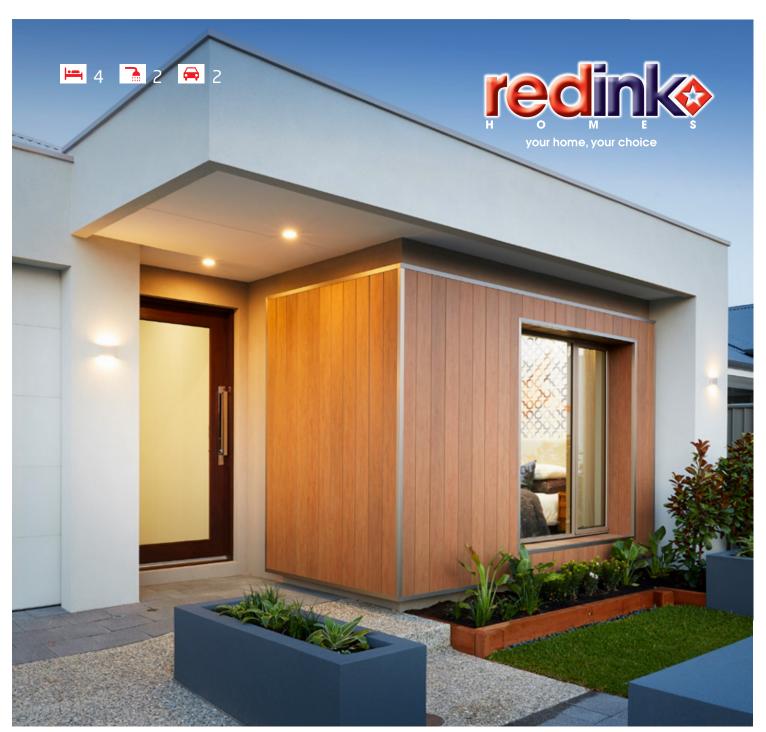

# THE DALI

BELLEFONTAINE GROVE, MINDARIE SUITS 12.5m FRONTAGE

# THE DALI CHOICE

SUITS 12.5m FRONTAGE

Total Area 243.76m<sup>2</sup>

## THE DALI DISPLAY

SUITS 12.5m FRONTAGE

Personalise your home design by marking changes with a red pen.

 House
 191.20m²

 Alfresco
 12.54m²

 Porch
 4.46m²

 Garage
 36.17m²

 Total Area
 244.39m²