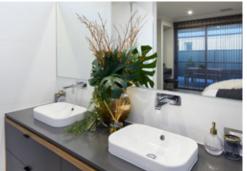

### Bathroom/Ensuite

- Bath (1525mm) to bathroom
- **Double vanity** to ensuite
- Porcelain floor tiling (300mm x 300mm)
- Laminated benchtops to ensuite and bathroom
- China basins to ensuite & bathroom
- Dual-flush closed coupled china toilet suite with soft closing lid
- Semi-frameless shower screens with pivot door to ensuite & bathroom
- Handheld shower rose on rail (2 options)
- 2m high tiling to shower recess to ensuite and hathroom
- Double towel rails to ensuite and bathroom
- Toilet roll holder to ensuite and bathroom
- Polished edge mirrors to ensuite and bathroom
- Privacy latches to ensuite, bathroom & WC
- Flumed self-closing exhaust fans to ensuite, WC's & bathroom