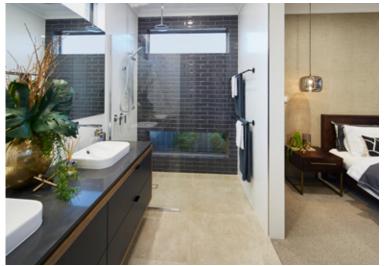

### Bathroom/Ensuite

- Bath (1525mm) to bathroom
- **Double vanity** to ensuite
- Porcelain floor tiling (300mm x 300mm)
- Laminated benchtops to ensuite and bathroom
- China basins to ensuite & bathroom
- Dual-flush closed coupled china toilet suite with soft closing lid
- Semi-frameless shower screens with pivot door to ensuite & bathroom
- Handheld shower rose on rail (2 options)
- 2m high tiling to shower recess to ensuite and hathroom
- Double towel rails to ensuite and bathroom
- Toilet roll holder to ensuite and bathroom
- Polished edge mirrors to ensuite and bathroom
- Privacy latches to ensuite, bathroom & WC
- Flumed self-closing exhaust fans to ensuite, WC's & bathroom