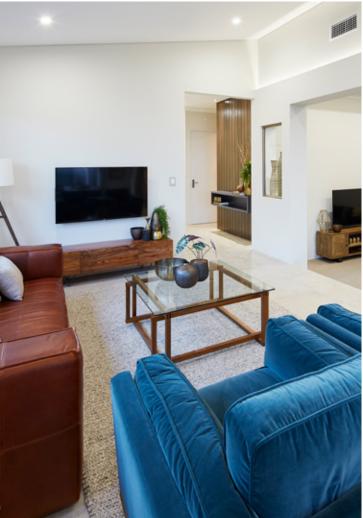

- Double garage with auto sectional door, 2 remote controls & 1 wall control (5 designs)
- Fully ducted Daikin reverse cycle air conditioning (up to 10 outlets, 4 zones/1
- Rheem instantaneous gas hot water system (26 litre)
- SUV garage 28c ceiling
- High ceilings to living area (31c) as per plan
- Feature front entry door (Coritech)
- Double deadlocks to front and garage entry door
- Lever door handles to all internal doors (7 designs available)
- Soft close drawers & cupboards throughout
- Flick mixer tapware throughout (5 ranges)
- Painted Redicote flush panel internal doors Metal internal door frames (4 designs)
- Weather draft seals to front entry door
- Premium light switches (grey or white)
- Chrome floor wastes throughout
- Feature 75mm cornice throughout (2 styles available)
- Protective metal corner beading to all internal trafficable areas
- Locking system to all sliding doors and windows - added security
- Cavity insulation \*
- Double power points throughout
- 2 hardwired smoke detectors
- Outlet for communication service provider
- Light point to each room
- TV Point