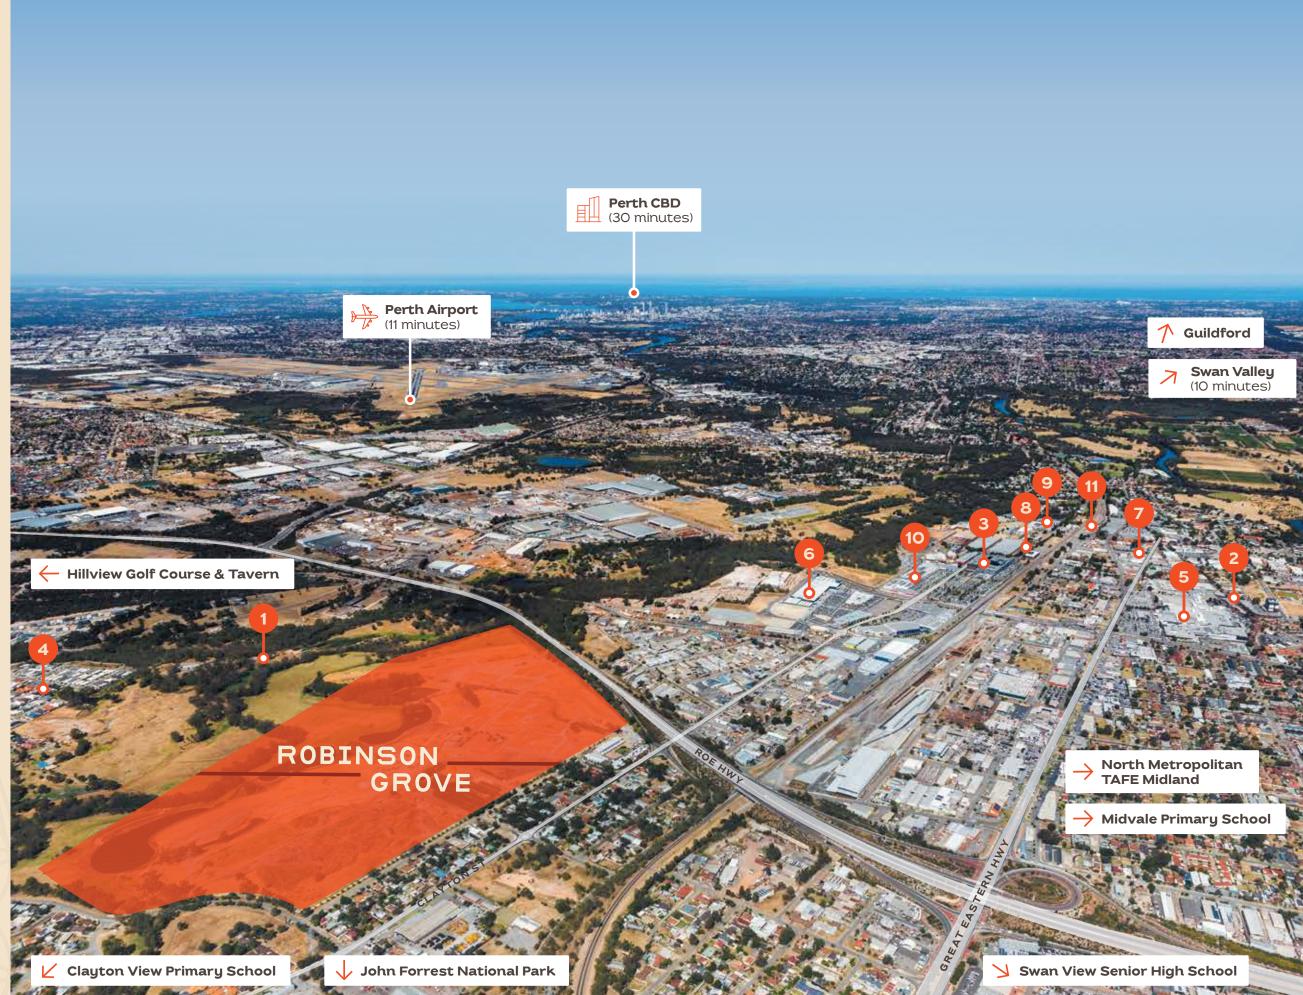

### THE LOCATION

A short 30-minute drive from Perth's CBD, uncover the benefits of convenience and amenity at your doorstep. Explore the vibrant community of Midland, head down to Helena River, or support local with an array of retailers and producers.

#### PARKS/NATURE

- 1 Helena River
- 2 Juniper Gardens
- John Forrest National Park

#### MEDICAL

- 3 St John of God Midland Hospital
- 4 Helena Estate Medical Centre

#### SHOPPING & ENTERTAINMENT

- 5 Midland Gate Shopping Centre
- 6 Bunnings
- **7** Centrepoint Midland Shopping Centre
- 8 Railway Square
- Hillview Golf Course & Tavern

#### EDUCATION

- 9 Woodbridge Primary School
- 10 Curtin University Midland Campus
- North Metropolitan TAFE Midland
- Midvale Primary School
- Swan View Senior High School
- Clayton View Primary School

#### TRANSPORT

- 11 Midland Train Station
- Perth Airport

WHEREVER YOUR NEXT ADVENTURE TAKES YOU. **ROBINSON GROVE WILL** ALLOW YOU TO...