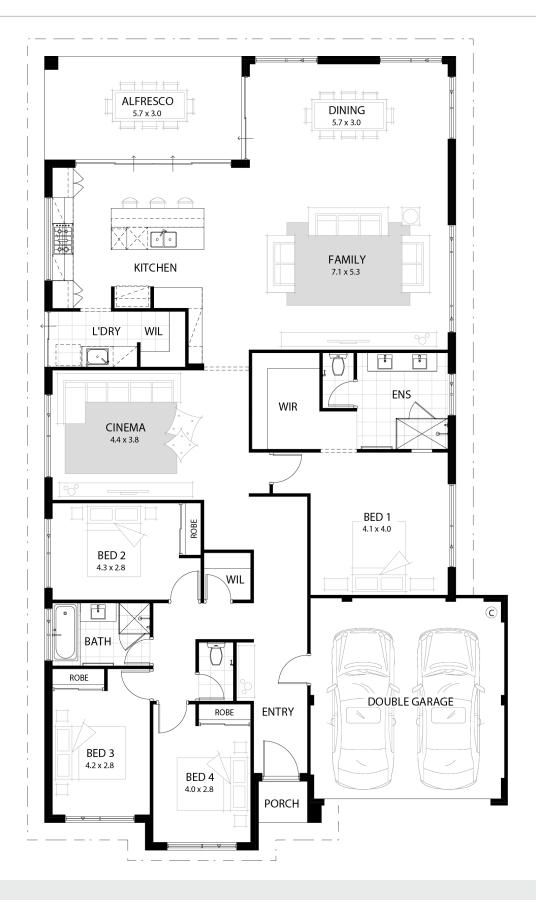

## the tamlee

**DISPLAY RANGE** 24 Sanford Place, Lakelands Total Area273m²Living Area220m²Suggested Block Width15m

We're proudly part of the ABN Group, Australia's leader in construction, property and finance, and owned by Dale Alcock.