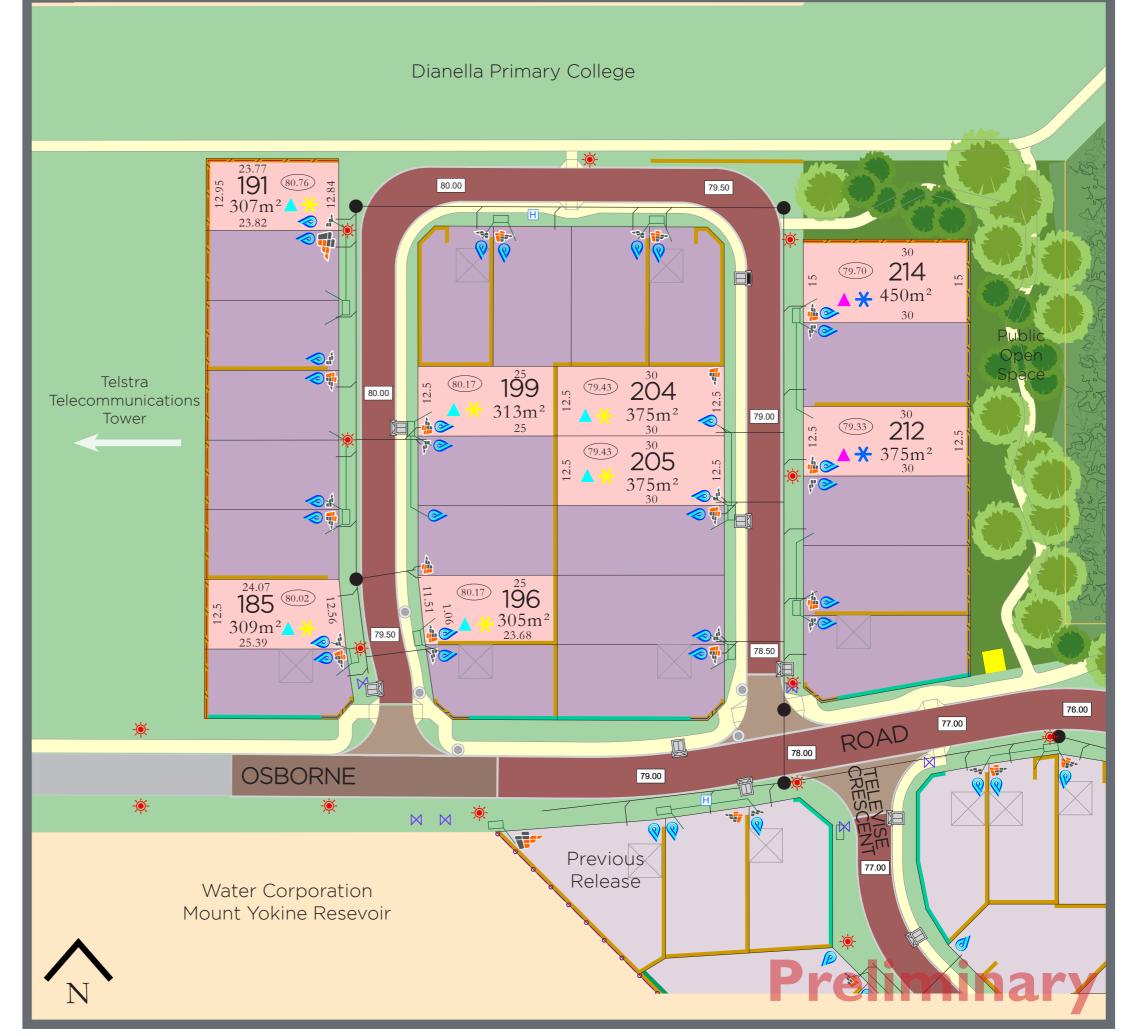

## STAGE 2 RELEASE 1

Power Dome and connection

Universal Power Dome and connection

NBN Connection

NBN Pit & FDH

Open Style Fence Landscape Fence

Lot Level

Road Level

Spot Levels Colourbond Fence

Western Power Padmount Site

Previous Release

## Legend

All Engineering, Electrical, Cadastral & Encumbrances are still to be finalised and are subject to change.

All Dimensions and Areas are subject to survey.

The particulars of this plan are supplied for identification purposes only and shall not be taken as a representation in any aspect on the part of the vendor or its agents. Authorities should be consulted when services are contained within lot boundaries as building restrictions may apply. All retaining walls, services and associated easements are shown exaggerated for legibility. Trees are indicative only.