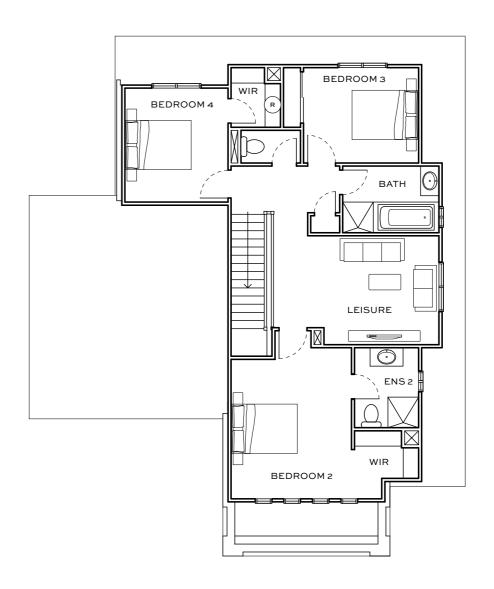

## Blackwood Facade III

(営) 4 BEDROOMS

(A) 3.5 BATHROOMS

2 CARPARKS

| AREA SCHEDULE       | M <sup>2</sup> |
|---------------------|----------------|
| GROUND FLOOR AREA   | 106.68         |
| FIRST FLOOR AREA    | 86.74          |
| TOTAL INTERNAL AREA | 193.42         |
| GARAGE AREA         | 36.64          |
| PORTICO AREA        | 11.18          |
| TOTAL GROSS AREA    | 241.24         |
|                     |                |

## KEY

| FRIDGE / FREEZER      | F  |
|-----------------------|----|
| PANTRY                | Р  |
| ROBE                  | R  |
| WASHING MACHINE SPACE | WM |

GROUND FLOOR FIRST FLOOR

This floorplan is subject to change, please refer to the Sales Consultant for actual floorplan and inclusions.