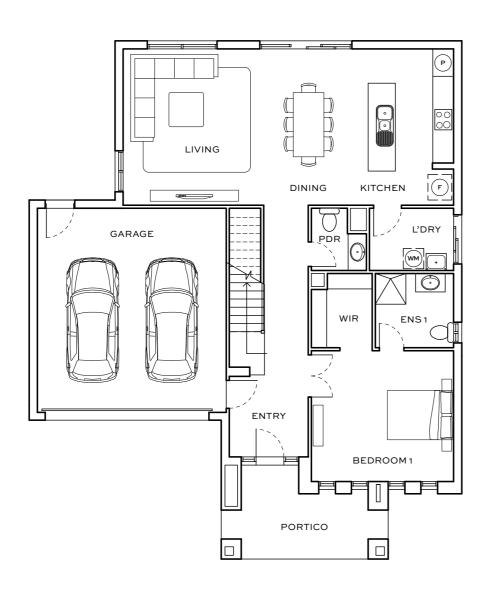

## Blackwood Facade III

(営) 4 BEDROOMS

(A) 3.5 BATHROOMS

2 CARPARKS

| AREA SCHEDULE       | M <sup>2</sup> |
|---------------------|----------------|
| GROUND FLOOR AREA   | 106.68         |
| FIRST FLOOR AREA    | 86.74          |
| TOTAL INTERNAL AREA | 193.42         |
| GARAGE AREA         | 36.64          |
| PORTICO AREA        | 11.18          |
| TOTAL GROSS AREA    | 241.24         |
|                     |                |

## KEY

| FRIDGE / FREEZER      | F  |
|-----------------------|----|
| PANTRY                | Р  |
| ROBE                  | R  |
| WASHING MACHINE SPACE | WM |

GROUND FLOOR FIRST FLOOR

This floorplan is subject to change, please refer to the Sales Consultant for actual floorplan and inclusions.