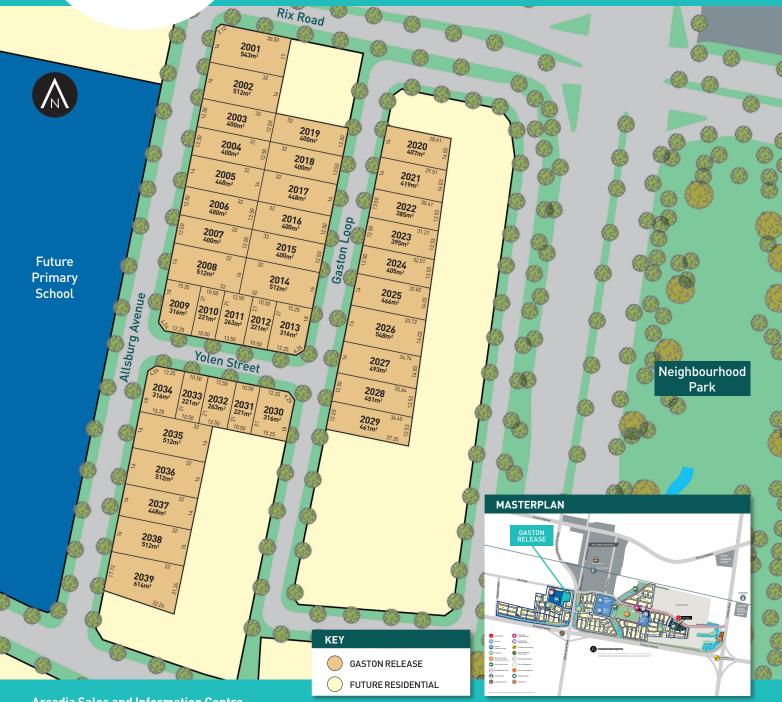

## **Gaston Release**

- Walking distance to a future neighbourhood park and Gum Scrub Creek
- Located alongside a proposed primary school and community centre
- Easy access to Princes Freeway and Highway
- Wide variety of blocks ranging from 221m<sup>2</sup> to 614m<sup>2</sup>