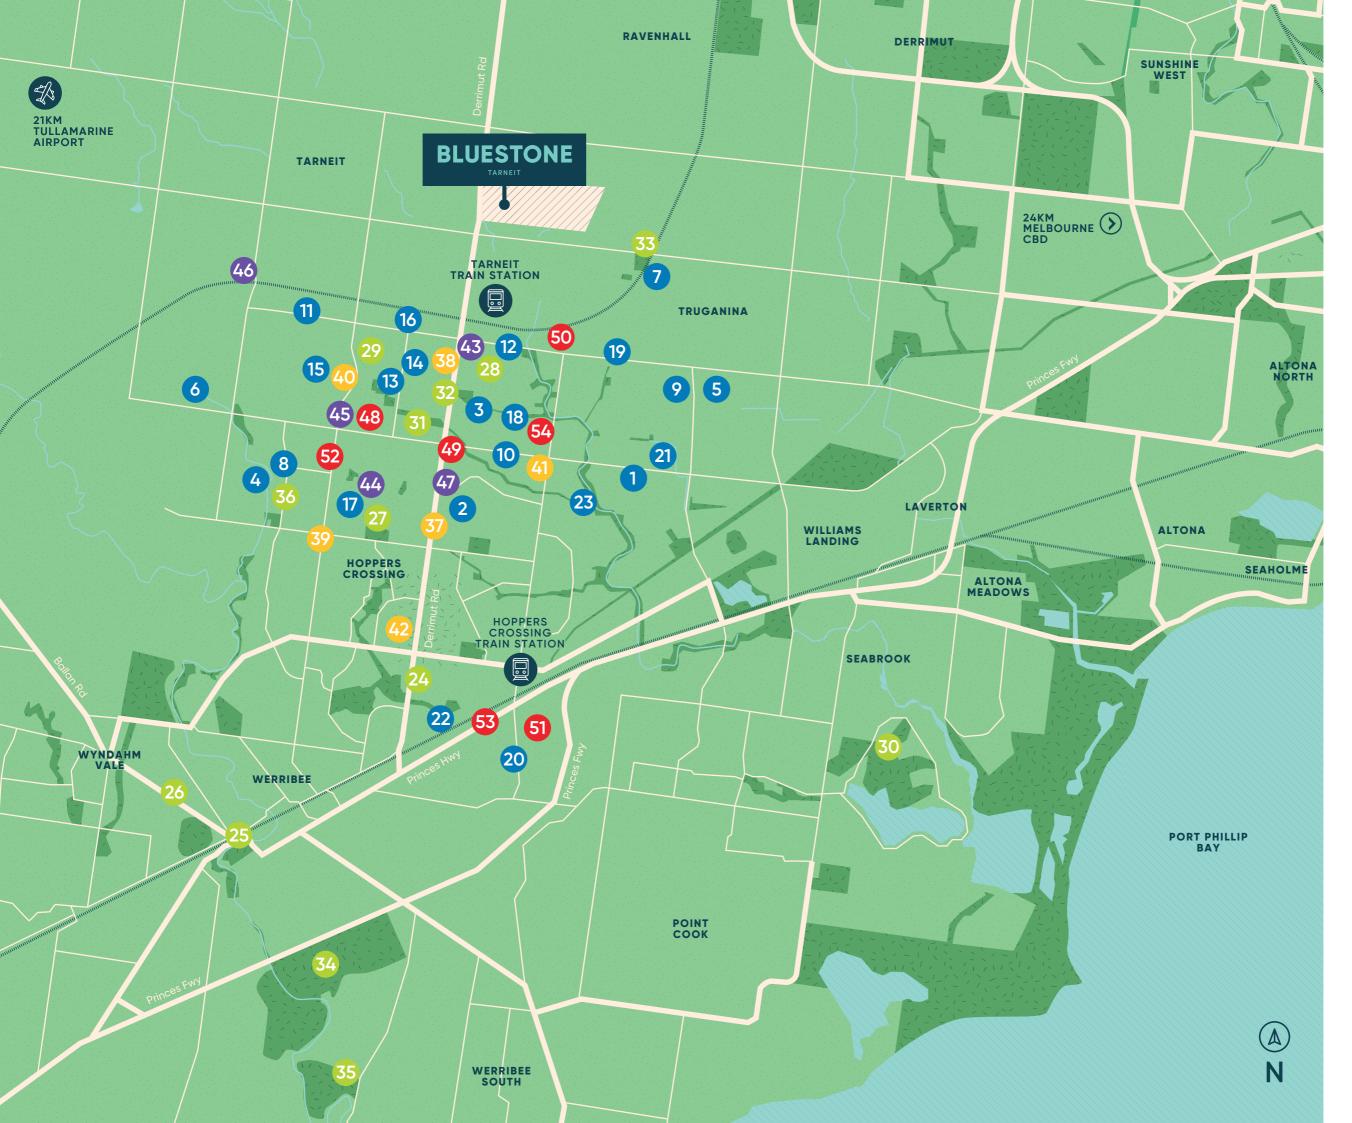

## EDUCATION & CHILDCARE

- 1 Al-Taqwa College
- 2 Baden Powell College
- Derrimut Heath Primary SchoolBaden Powell P-9 College
- 4 Davis Creek Primary School
- 5 Dohertys Creek P-9 College
- 6 Explorers Early Learning Tarneit
- 7 Garrang Wilam Primary School
- 8 Islamic College of Melbourne
- 9 St Clares Catholic Primary School10 St Francis of Assisi Catholic
- Primary School Tarneit
- 11 St John The Apostle School
- 12 Tarneit Community Learning Centre
- 13 Tarneit Central Kindergarten
- 14 Tarneit P-9 College
- 15 Tarneit Rise Primary School 16 Tarneit Senior College
- 17 The Grange P-12 College
- 17 The Grange P-12 Colleg
- 18 Thomas Carr College19 Truganina P-9 College
- 20 Victoria University, Werribee Campus
- 21 Westbourne Grammar School
- 22 Warringa Park School
- 23 Yerrambooee Kindergarten

### PARKS & RECREATION

- 24 AquaPulse
- 25 Chirnside Park
- 26 Eagle Stadium
- 27 Grange Reserve
- 28 Julia Gillard Library Tarneit
- 29 Penrose Community Centre
- 30 Sanctuary Lakes Golf Club
- 31 Tarneit Lakes
- 32 Tarneit Skatepark
- 33 Truganina Progress
- Association Sports Ground
- 34 Werribee Open Range Zoo
- 35 Werribee Park Golf Club
- 36 Wootten Road Reserve

#### **SHOPPING & RETAIL**

- 37 Hogan's Corner Shopping Centre
- 38 Tarneit Central Shopping Centre
- 39 Tarneit West Village
- 40 Tarneit Gardens Shopping Centre
- 41 Wyndham Village Shopping Centre
- 42 Pacific Werribee

#### COMMUNITY

- 43 Gateway Christian Church
- 44 GreaterLife Church Hoppers Crossing
- 45 Kingdom Hall of Jehovah's Witnesses
- 46 SMVS Swaminarayan Hindu Temple Tarneit
- 47 St James the Apostle Catholic Church

# MEDICAL SERVICES

- 48 755 Sayers Road Medical Centre
- 49 Derrimut Road Health Clinic
- 50 HeathWest Medical & Specialist Centre
- 51 St Vincent's Private Hospital, Werribee
- 52 WellCrest Tarneit Medical Centre
- 53 Werribee Mercy Hospital
- 54 Wyndham Village Medical Centre

\*Map not to scale & locations are indicative only. Distances represented are 'as the crow flies'