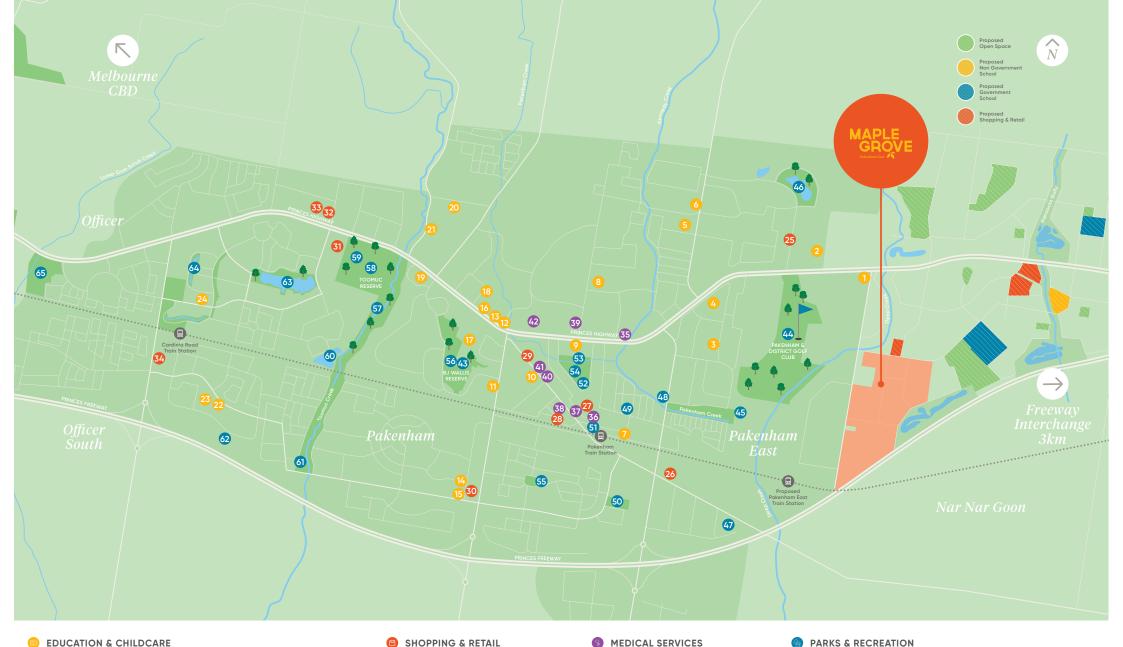

## EDUCATION & CHILDCARE

- Ryan Road Childcare & Swim School 1.
- Pakenham Primary School 2.
- Homegarth Community Kindergarten 3.
- Pakenham Hills Primary School 4
- Community Kids Pakenham Early 5 Education Centre
- 6. Aspire Early Learning Centre
- Pakenham Heights Kindergarten 7
- Little Saints Early Learning Centre 8.
- 11. Pakenham Kindergarten
- 12. The Learning Sanctuary
- 13. ECG College Pakenham Campus
  - 25. Pakenham Lakeside Primary School

14. St Patrick's Primary School

15. Pakenham Springs Childrens Centre

16. Pakenham Springs Primary School

19. O'Shannessy Early Learning Centre

22. Beaconhills College - Pakenham Campus

24. Pakenham YMCA Early Learning Centre

20. Pakenham Consolidated School

21. Little Beacons Learning Centre

23. John Henry Primary School

18. Pakenham Secondary College

17. Pakenham Kids Early Learning Centre

# SHOPPING & RETAIL

- Cardinia Lakes Shopping Centre 26.
- 27. Bunnings Warehouse East Pakenham
- Pakenham Central Marketplace 28.
- 29. Pakenham Place Shopping Centre
- 30. Main Street Village Pakenham
- 31. The Heritage Shopping Centre
- 32. Village Lakeside Shopping Centre
- 33. HomeCo Pakenham

### MEDICAL SERVICES R

- 36. St Antony Medical Centre
- Station Street Clinic
- 38 Eastcare Medical Centre
- 39. Pakenham Family Health - Doctors
- & Medical Centre
- 40. Pakenham Health Centre Pakenham Medical Clinic 41.
- 42. Main Street Doctors
- 43. Pakenham Superclinic
- 44 Monash Health Pakenham Health Centre

# PARKS & RECREATION

- Pakenham & District Golf Club
- Deep Creek Eco Play
- 47. Eastone Reserve
- 48. Crocs Playcentre Pakenham
  - Cardinia Club

45.

46.

49.

51.

- 50. Ascot Park
  - Pakenham Regional Tennis Centre
- 52. Bourke Park Playground 53.
  - Pakenham Library
- 54. Pakenham Outdoor Pool
- 55. PB Ronald Reserve

- 56. Ron Andrews Park 57. BJ Wallis Reserve
- 58
- Toomuc Creek Linear Reserve 59.
- Toomuc Reserve
- 60. Cardinia Leisure
- 61 Pakenham West Wetland
- 62. Edenbrook Wetlands & Playground 63. James Bathe Community & Sports Hub
- 64. Lakeside Park
- 65. Lakeside Recreation Reserve
- 66. Heatherbrae Recreation Reserve

Map not to scale & locations are indicative only. Distances represented are 'as the crow flies'.

34. Pakenham Lifestyle Centre

- 35. Lakeside Square

37.