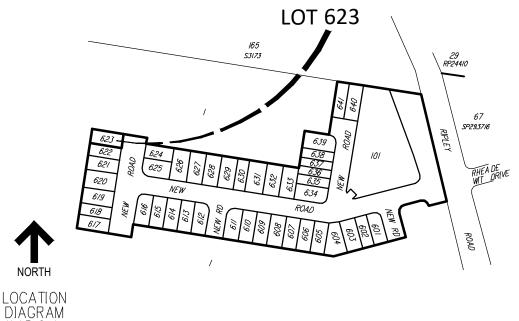

DISCLOSURE PLAN
SATTERLEY PROPERTY GROUP PTY LTD
RIPLEY VALLEY-Stage 6
RIPLEY ROAD, RIPLEY

DETAILS:
PROJECT: PLAN: ISSUE
B3742S\_6 37 B
SHEET:
22 OF 41
FILE:
B3742-37B\_Stg 6 Disclosure.dwg

- (1) This plan was produced for the exclusive use of SATTERLEY PROPERTY GROUP PTY LTD. It is to be used only for the purpose of Disclosure under the Land Sales Act (Qld).
- (2) This plan shows details of Proposed Allotment 623 as described as part of Lot 52 on SP265858 situated in the Locality of Ripley, Ipswich City Council.
- (3) All dimensions and areas are subject to final registration of the survey plan.
- (4) There is no fill placed on this lot as part of these works.
- (5) Purchasers should contact the local authority to verify levels and the location of services before submitting building plans for approval.
- (6) The subject site may be affected by building envelope requirements. Purchasers should refer to the Reconfiguration of a Lot and/or Material Change of Use approvals as applicable.
- (7) Engineering design received from PEAK URBAN on the 3rd December 2020.
- (8) Proposed Lot Layout taken from ROL plan B3742P\_DA6 D1 J dated 1st December 2020.
- (9) These notes form an integral part of this plan. If others use this information, they should be advised of its purpose and limitations. This page must be reproduced in colour to be fully legible.
- (10) This plan may not be reproduced unless these notes are included.

#### CONTOUR INTERVAL: 0.5m

BRISBANE - SUNSHINE COAST - CENTRAL QLD

BRISBANE - JFP House
76 Ernest Street,
South Brisbane, Qld. 4101
TEL: 07 3012 0100 www.jfp.com.au

BRISBANE - JFP House
VIRBAN DESIGNERS
SURVEYORS
ENGINEERS