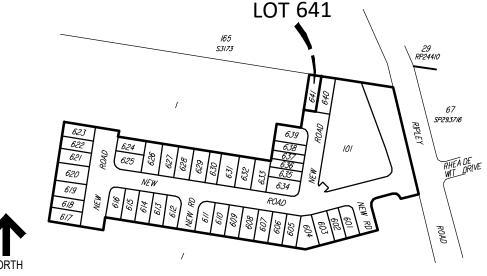

*53173* 

LOT 612

NORTH

LOCATION DIAGRAM

CONTOUR INTERVAL: 0.5m

**BATTER** 

ISBANE - SUNSHINE COAST - CENTRAL QLD PLANNERS h Brisbane, Old, 4101 TREATIC ON SULTANTS JFP URBAN CONSULTANTS PTY LTD ACN 050 414 045