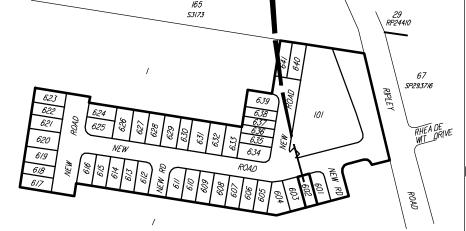

LOT 601

NORTH

LOCATION DIAGRAM

CONTOUR INTERVAL: 0.5m

ISBANE - SUNSHINE COAST - CENTRAL QLD PLANNERS h Brisbane, Old, 4101 TREATICONSULTANTS JFP URBAN CONSULTANTS PTY LTD ACN 050 414 045

| TH: | SCALE:         |                 |                       |    |                     |    |    |              | ISSUES           | :                                              |                               |                    | TIT     |
|-----|----------------|-----------------|-----------------------|----|---------------------|----|----|--------------|------------------|------------------------------------------------|-------------------------------|--------------------|---------|
| N   |                | at (A3)<br>SHOW | size<br>N IS ORIGINAI |    |                     |    | 12 | 14<br>metres |                  |                                                |                               |                    | [       |
|     | SURVEYED DRAWN | JFP<br>RK       | CHECKED  APPROVED     | RP | DATUM AI ORIGIN (BI | HD |    | -            | B<br>A<br>ISSUE: | ENGINEERING AMENDMENTS ORIGINAL ISSUE DETAILS: | 29-01-21<br>01-12-20<br>DATE: | DWW<br>RK<br>INIT: | F<br>4  |
|     |                |                 |                       |    |                     |    |    |              |                  |                                                |                               | COPYRIGHT © 2      | 2017 JI |

**DISCLOSURE PLAN** SATTERLEY PROPERTY GROUP PTY LTD RIPLEY VALLEY-Stage 6 459 - 489 RIPLEY ROAD, RIPLEY

37 B B3742S 6 1 OF 41

B3742-37B\_Stg 6 Disclosure.dwg 29th January 2021