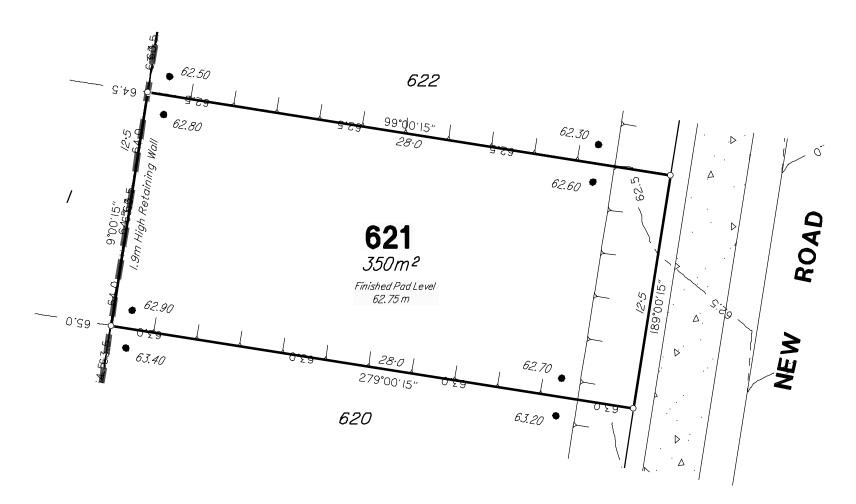

DISCLOSURE PLAN
SATTERLEY PROPERTY GROUP PTY LTD
RIPLEY VALLEY-Stage 6
RIPLEY ROAD, RIPLEY

- (1) This plan was produced for the exclusive use of SATTERLEY PROPERTY GROUP PTY LTD. It is to be used only for the purpose of Disclosure under the Land Sales Act (Qld).
- (2) This plan shows details of Proposed Allotment 621 as described as part of Lot 52 on SP265858 situated in the Locality of Ripley, Ipswich City Council.
- (3) All dimensions and areas are subject to final registration of the survey plan.
- (4) There is no fill placed on this lot as part of these works.
- (5) Purchasers should contact the local authority to verify levels and the location of services before submitting building plans for approval.
- (6) The subject site may be affected by building envelope requirements. Purchasers should refer to the Reconfiguration of a Lot and/or Material Change of Use approvals as applicable.
- (7) Engineering design received from PEAK URBAN on the 3rd December 2020.
- (8) Proposed Lot Layout taken from ROL plan B3742P\_DA6 D1 J dated 1st December 2020.
- (9) These notes form an integral part of this plan. If others use this information, they should be advised of its purpose and limitations. This page must be reproduced in colour to be fully legible.
- (10) This plan may not be reproduced unless these notes are included.

#### CONTOUR INTERVAL: 0.5m

BRISBANE - SUNSHINE COAST - CENTRAL QLD
PLANNERS
URBAN DESIGNERS
76 Ernest Street,
South Brisbane, Qld. 4101
TEL: 07 3012 0100 www.jfp.com.au
ENGINEERS
LANDSCAPE ARCHITECT
LANDSCAPE ARCHITECT