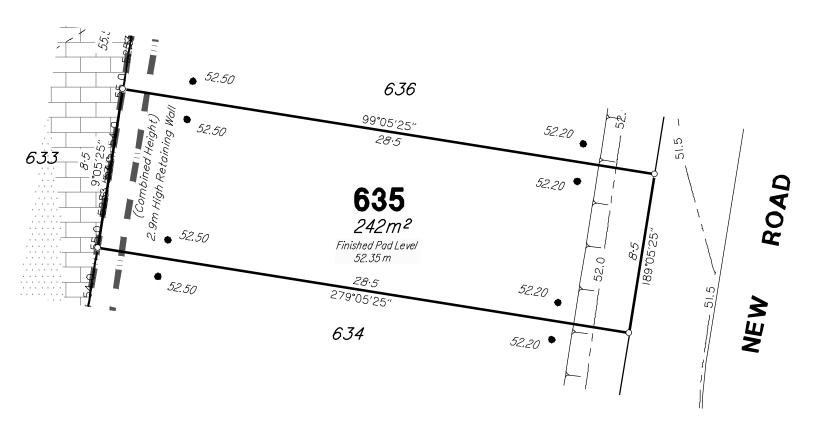

## **IMPORTANT NOTES**

- (1) This plan was produced for the exclusive use of SATTERLEY PROPERTY GROUP PTY LTD. It is to be used only for the purpose of Disclosure under the Land Sales Act (Qld).
- (2) This plan shows details of Proposed Allotment 604 as described as part of Lot 52 on SP265858 situated in the Locality of Ripley, Ipswich City Council.
- (3) All dimensions and areas are subject to final registration of the survey plan.
- (4) The compaction of the fill will be carried out in accordance with Australian Standard AS 3798-2007. Level 1 inspection and testing applies to all allotment fill placed as part of these works.
- (5) Purchasers should contact the local authority to verify levels and the location of services before submitting building plans for approval.
- (6) The subject site may be affected by building envelope requirements. Purchasers should refer to the Reconfiguration of a Lot and/or Material Change of Use approvals as applicable.
- (7) Engineering design received from PEAK URBAN on the 3rd December 2020.
- (8) Proposed Lot Layout taken from ROL plan B3742P\_DA6 D1 J dated 1st December 2020.
- (9) These notes form an integral part of this plan. If others use this information, they should be advised of its purpose and limitations. This page must be reproduced in colour to be fully legible.
- (10) This plan may not be reproduced unless these notes are included.

LOCATION DIAGRAM

RK APPROVED MTF ORIGIN (BM) PM58130 RL 54.763m

CONTOUR INTERVAL: 0.5m

SP293716

29 RP24410

LOT 604

**DESIGNED CONTOURS** ( as at the completion of the work )

**PROPOSED RETAINING WALL** 

**BATTER** 

SCALE: @ A3 1:200 THIS SCALE SHOWN IS ORIGINAL DRAWING SCALE - (A3 SIZE) 29-01-21 DWW SURVEYED | JFP | CHECKED | RP | DATUM AHD

ISSUE: DETAILS:

**DISCLOSURE PLAN** SATTERLEY PROPERTY GROUP PTY LTD RIPLEY VALLEY-Stage 6 459 - 489 RIPLEY ROAD, RIPLEY