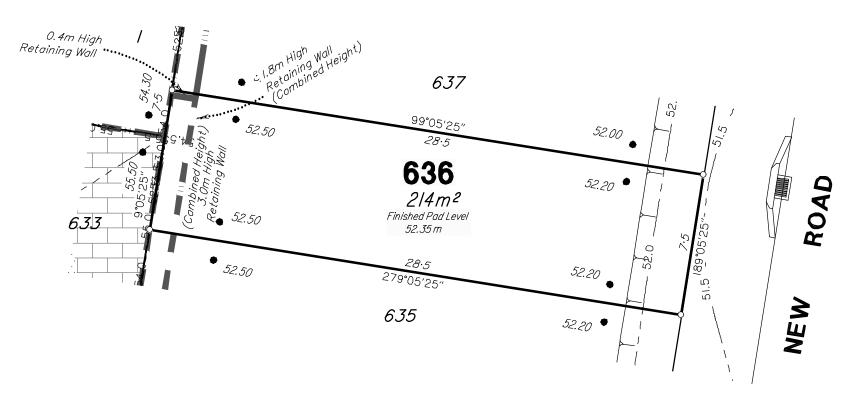

## **IMPORTANT NOTES**

- (1) This plan was produced for the exclusive use of SATTERLEY PROPERTY GROUP PTY LTD. It is to be used only for the purpose of Disclosure under the Land Sales Act (Qld).
- (2) This plan shows details of Proposed Allotment 603 as described as part of Lot 52 on SP265858 situated in the Locality of Ripley, Ipswich City Council.
- (3) All dimensions and areas are subject to final registration of the survey plan.
- (4) The compaction of the fill will be carried out in accordance with Australian Standard AS 3798-2007. Level 1 inspection and testing applies to all allotment fill placed as part of these works.
- (5) Purchasers should contact the local authority to verify levels and the location of services before submitting building plans for approval.
- (6) The subject site may be affected by building envelope requirements. Purchasers should refer to the Reconfiguration of a Lot and/or Material Change of Use approvals as applicable.
- (7) Engineering design received from PEAK URBAN on the 3rd December 2020.
- (8) Proposed Lot Layout taken from ROL plan B3742P\_DA6 D1 J dated 1st December 2020.
- (9) These notes form an integral part of this plan. If others use this information, they should be advised of its purpose and limitations. This page must be reproduced in colour to be fully legible.
- (10) This plan may not be reproduced unless these notes are included.

LOT 603

LOCATION DIAGRAM

CONTOUR INTERVAL: 0.5m

ISBANE - SUNSHINE COAST - CENTRAL QLD PLANNERS h Brisbane, Old, 4101 LANDSCAPE ARCHITECTS TREATIC ON SULTANTS JFP URBAN CONSULTANTS PTY LTD ACN 050 414 045