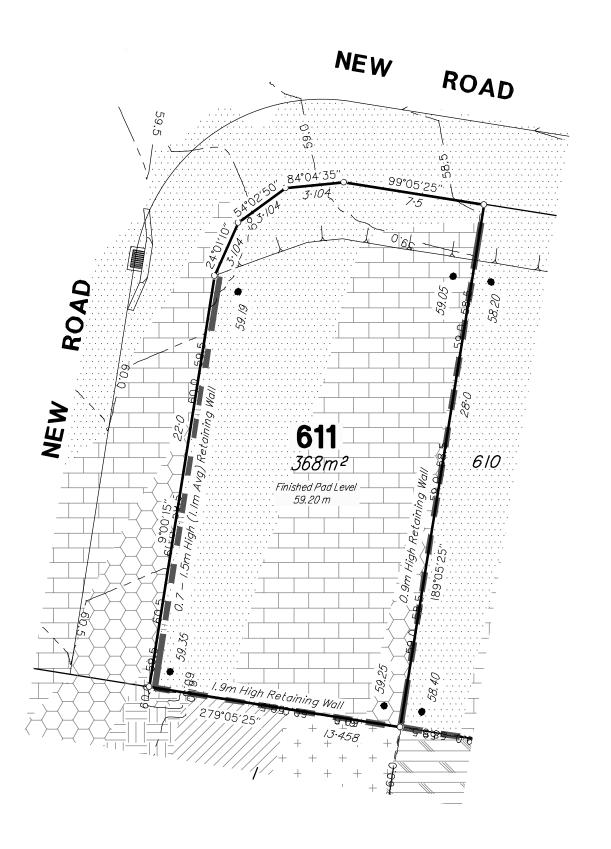

## **IMPORTANT NOTES**

- (1) This plan was produced for the exclusive use of SATTERLEY PROPERTY GROUP PTY LTD. It is to be used only for the purpose of Disclosure under the Land Sales Act (Qld).
- (2) This plan shows details of Proposed Allotment 611 as described as part of Lot 52 on SP265858 situated in the Locality of Ripley, Ipswich City Council.
- (3) All dimensions and areas are subject to final registration of the survey plan.
- (4) The compaction of the fill will be carried out in accordance with Australian Standard AS 3798-2007. Level 1 inspection and testing applies to all allotment fill placed as part of these works.
- (5) Purchasers should contact the local authority to verify levels and the location of services before submitting building plans for approval.
- (6) The subject site may be affected by building envelope requirements. Purchasers should refer to the Reconfiguration of a Lot and/or Material Change of Use approvals as applicable.
- (7) Engineering design received from PEAK URBAN on the 3rd December 2020.
- (8) Proposed Lot Layout taken from ROL plan B3742P\_DA6 D1 J dated 1st December 2020.
- (9) These notes form an integral part of this plan. If others use this information, they should be advised of its purpose and limitations. This page must be reproduced in colour to be fully legible.
- (10) This plan may not be reproduced unless these notes are included.

LOCATION DIAGRAM

CONTOUR INTERVAL: 0.5m

ISBANE - SUNSHINE COAST - CENTRAL QLD PLANNERS h Brisbane, Old, 4101 LANDSCAPE ARCHITECTS TREATIC ON SULTANTS JFP URBAN CONSULTANTS PTY LTD ACN 050 414 045

| SCALE:   |                 |                       |     |                    |       |                 |        | ISSUES | ::<br>::                              |                 |           | TITL   |
|----------|-----------------|-----------------------|-----|--------------------|-------|-----------------|--------|--------|---------------------------------------|-----------------|-----------|--------|
| 1        | at (A3)<br>SHOW | size<br>N IS ORIGINAI |     | 8  VING SCALE - (A | ,     | 12<br>ST PLEASE | metres |        |                                       |                 |           | C<br>S |
| SURVEYED | JFP             | CHECKED               | RP  | DATUM AHI          | D     |                 |        | B<br>A | ENGINEERING AMENDMENTS ORIGINAL ISSUE | <b>29-01-21</b> | DWW<br>RK | R      |
| DRAWN    | RK              | APPROVED              | MTF | ORIGIN (BM)        | PM581 | 30 RL 5         | 4.763m | ISSUE: | DETAILS:                              | DATE:           | INIT:     | 4.     |

**DISCLOSURE PLAN** SATTERLEY PROPERTY GROUP PTY LTD RIPLEY VALLEY-Stage 6 459 - 489 RIPLEY ROAD, RIPLEY

37 B B3742S 6 11 OF 41 B3742-37B\_Stg 6 Disclosure.dwg