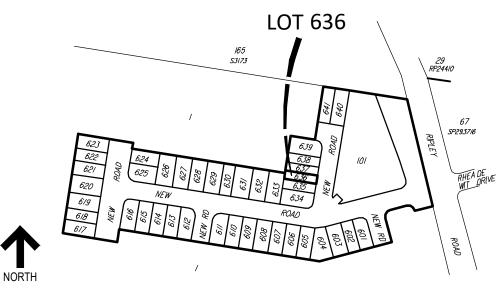

29 RP24410

SP293716

LOT 601

NORTH

LOCATION DIAGRAM

CONTOUR INTERVAL: 0.5m

ISBANE - SUNSHINE COAST - CENTRAL QLD PLANNERS h Brisbane, Old, 4101 TREATICONSULTANTS JFP URBAN CONSULTANTS PTY LTD ACN 050 414 045

| TH: | SCALE:         |                 |                       |    |                     |    |    |              | ISSUES           | :                                              |                               |                    | TIT     |
|-----|----------------|-----------------|-----------------------|----|---------------------|----|----|--------------|------------------|------------------------------------------------|-------------------------------|--------------------|---------|
| N   |                | at (A3)<br>SHOW | size<br>N IS ORIGINAI |    |                     |    | 12 | 14<br>metres |                  |                                                |                               |                    | [       |
|     | SURVEYED DRAWN | JFP<br>RK       | CHECKED  APPROVED     | RP | DATUM AI ORIGIN (BI | HD |    | -            | B<br>A<br>ISSUE: | ENGINEERING AMENDMENTS ORIGINAL ISSUE DETAILS: | 29-01-21<br>01-12-20<br>DATE: | DWW<br>RK<br>INIT: | F<br>4  |
|     |                |                 |                       |    |                     |    |    |              |                  |                                                |                               | COPYRIGHT © 2      | 2017 JI |