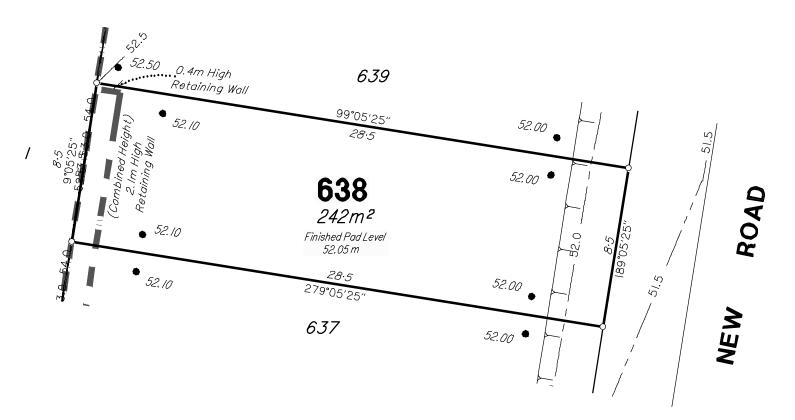

| DRAWN                    | RK      | APPROVED | MTF       | ORIGIN (BM)          | PM581          | 30 RL 54 | .763m        | ISSUE: | DETAILS:               | DATE:    | INIT:         | 1     |
|                                                                                                                                                   |                          |         |          |           |                      |                |          |              |        |                        | (        | COPYRIGHT © 2 | 2017. |

**DISCLOSURE PLAN** SATTERLEY PROPERTY GROUP PTY LTD RIPLEY VALLEY-Stage 6 RIPLEY ROAD, RIPLEY

B3742S\_6 37 B 37 OF 41 B3742-37B\_Stg 6 Disclosure.dwg





- (1) This plan was produced for the exclusive use of SATTERLEY PROPERTY GROUP PTY LTD. It is to be used only for the purpose of Disclosure under the Land Sales Act (Qld).
- (2) This plan shows details of Proposed Allotment 638 as described as part of Lot 52 on SP265858 situated in the Locality of Ripley, Ipswich City Council.
- (3) All dimensions and areas are subject to final registration of the survey plan.
- (4) There is no fill placed on this lot as part of these works.
- (5) Purchasers should contact the local authority to verify levels and the location of services before submitting building plans for approval.
- (6) The subject site may be affected by building envelope requirements. Purchasers should refer to the Reconfiguration of a Lot and/or Material Change of Use approvals a