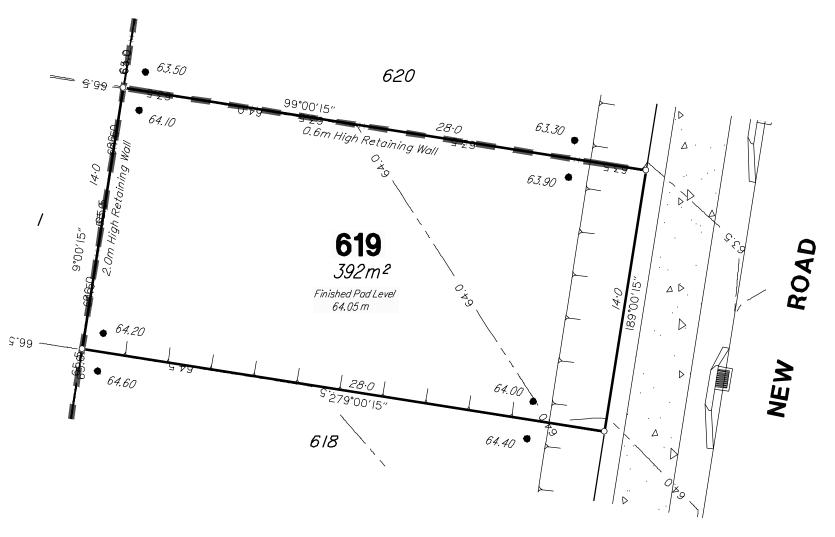

LANDSCAPE ARCHITECTS

NORTH:

|   | SCALE:   |             |               |     |                |          |              |        | ISSUES | :                                     |                      |               |
|---|----------|-------------|---------------|-----|----------------|----------|--------------|--------|--------|---------------------------------------|----------------------|---------------|
|   | SCALE: @ | <u>а</u> А3 | 1:200         |     |                |          |              |        |        |                                       |                      |               |
|   | 1        | SHOW        | N IS ORIGINAI |     | /ING SCALE - ( |          | T PLEASE ENG | metres |        |                                       |                      |               |
| / | SURVEYED | JFP         | CHECKED       | RP  | DATUM AH       | ID       |              |        | В      | ENGINEERING AMENDMENTS ORIGINAL ISSUE | 29-01-21<br>01-12-20 | DWW<br>RK     |
|   | DRAWN    | RK          | APPROVED      | MTF | ORIGIN (BM     | l) PM581 | 30 RL 54.7   | 763m   | ISSUE: | DETAILS:                              | DATE:                | INIT:         |
|   |          |             |               |     |                |          |              |        |        |                                       | C                    | OPYRIGHT © 20 |