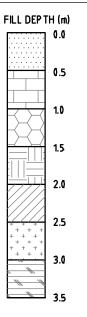

# NEW ROAD 609 350m<sup>2</sup> 608 Finished Pad Level 57.25 m 1.5m High Retaining Wall

#### **DESIGNED FILL DEPTHS**