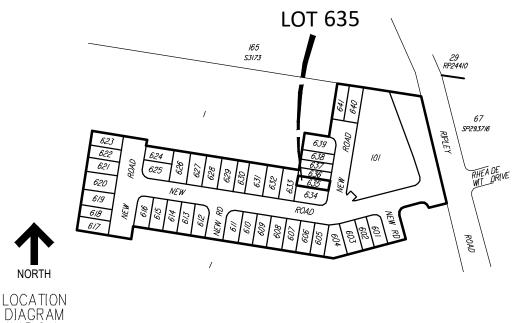

LOT 601

NORTH

LOCATION DIAGRAM

CONTOUR INTERVAL: 0.5m

ISBANE - SUNSHINE COAST - CENTRAL QLD PLANNERS h Brisbane, Old, 4101 TREATICONSULTANTS JFP URBAN CONSULTANTS PTY LTD ACN 050 414 045

| TH: | SCALE:         |                 |                       |    |                     |    |    |              | ISSUES           | :                                              |                               |                    | TIT     |
|-----|----------------|-----------------|-----------------------|----|---------------------|----|----|--------------|------------------|------------------------------------------------|-------------------------------|--------------------|---------|
| N   |                | at (A3)<br>SHOW | size<br>N IS ORIGINAI |    |                     |    | 12 | 14<br>metres |                  |                                                |                               |                    | [       |
|     | SURVEYED DRAWN | JFP<br>RK       | CHECKED  APPROVED     | RP | DATUM AI ORIGIN (BI | HD |    | -            | B<br>A<br>ISSUE: | ENGINEERING AMENDMENTS ORIGINAL ISSUE DETAILS: | 29-01-21<br>01-12-20<br>DATE: | DWW<br>RK<br>INIT: | F<br>4  |
|     |                |                 |                       |    |                     |    |    |              |                  |                                                |                               | COPYRIGHT © 2      | 2017 JI |