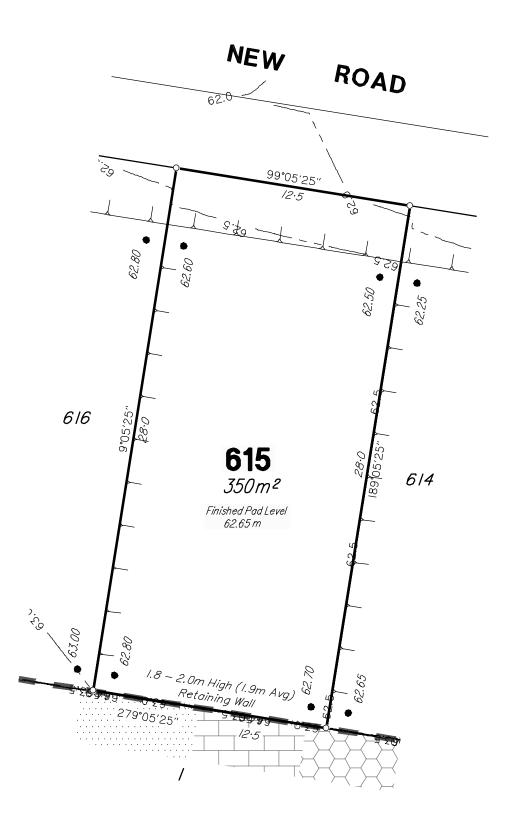

**DISCLOSURE PLAN** SATTERLEY PROPERTY GROUP PTY LTD RIPLEY VALLEY-Stage 6 RIPLEY ROAD, RIPLEY

B3742S 6 37 C 14 OF 41 B3742-37B\_Stg 6 Disclosure.dwg

16th February 2021

- (1) This plan was produced for the exclusive use of SATTERLEY PROPERTY GROUP PTY LTD. It is to be used only for the purpose of Disclosure under the Land Sales Act (Qld).
- (2) This plan shows details of Proposed Allotment 615 as described as part of Lot 52 on SP265858 situated in the Locality of Ripley, Ipswich City Council.
- (3) All dimensions and areas are subject to final registration of the survey plan.
- (4) There is no fill placed on this lot as part of these works.
- (5) Purchasers should contact the local authority to verify levels and the location of services before submitting building plans for approval.
- (6) The subject site may be affected by building envelope requirements. Purchasers should refer to the Reconfiguration of a Lot and/or Material Change of Use approvals as applicable.
- (7) Engineering design received from PEAK URBAN on the 3rd December 2020.
- (8) Proposed Lot Layout taken from ROL plan B3742P\_DA6 D1 J dated 1st December 2020.
- (9) These notes form an integral part of this plan. If others use this information, they should be advised of its purpose and limitations. This page must be reproduced in colour to be fully legible.
- (10) This plan may not be reproduced unless these notes are included.

#### CONTOUR INTERVAL: 0.5m

BRISBANE - SUNSHINE COAST - CENTRAL QLD

BRISBANE - JFP House

The Enest Street, Surveyors

Fourth Brisbane, Qld. 4101

TEL: 07 3012 0100 www.jfp.com.au

TEL: 07 3012 0100 www.jfp.com.au

LANDSCAPE ARCHITECTS

NORTH:

|     | SCALE:         |             |                   |         |                  |             |              |        | ISSUES | :                      |          |               | TITL     |
|-----|----------------|-------------|-------------------|---------|------------------|-------------|--------------|--------|--------|------------------------|----------|---------------|----------|
|     | SCALE: @       | <u>а</u> А3 | 1:200             |         |                  |             |              |        |        |                        |          |               |          |
|     | 02             | 2           | 4                 | 6       | 8                | 10          | 12           | 14     |        |                        |          |               |          |
|     | SCALE 1:200    | ,           |                   |         |                  |             |              | metres |        |                        |          |               | _        |
| 1   | 1              |             |                   |         | /ING SCALE - (A  | ,           |              |        |        |                        |          |               | S        |
| - / | DO NOT SCALE F | ROM THIS    | S DRAWING - USE C | NLY DIM | ENSIONS PROVIDED | - IF IN DOU | BT PLEASE EN | QUIRE  |        |                        |          |               | -        |
| /   | SURVEYED       | JFP         | CHECKED           | RP      | DATUM AHI        | n           |              |        | В      | ENGINEERING AMENDMENTS | 29-01-21 | DWW           | R        |
|     | -              |             |                   |         | DATOW AIN        |             |              |        | А      | ORIGINAL ISSUE         | 01-12-20 | RK            | ם        |
|     | DRAWN          | RK          | APPROVED          | MTF     | ORIGIN (BM)      | ) PM581     | 130 RL 54.   | 763m   | ISSUE: | DETAILS:               | DATE:    | INIT:         | RI       |
|     | •              |             | •                 |         |                  |             |              |        |        |                        |          | COPYRIGHT © 2 | 2017 JFP |

DISCLOSURE PLAN
SATTERLEY PROPERTY GROUP PTY LTD
RIPLEY VALLEY-Stage 6
RIPLEY ROAD, RIPLEY

DETAILS:
PROJECT: PLAN: ISSUE
B3742S\_6 37 B
SHEET:
15 OF 41
FILE:
B3742-37B\_Stg 6 Disclosure.dwg

- (1) This plan was produced for the exclusive use of SATTERLEY PROPERTY GROUP PTY LTD. It is to be used only for the purpose of Disclosure under the Land Sales Act (Qld).
- (2) This plan shows details of Proposed Allotment 616 as described as part of Lot 52 on SP265858 situated in the Locality of Ripley, Ipswich City Council.
- (3) All dimensions and areas are subject to final registration of the survey plan.
- (4) There is no fill placed on this lot as part of these works.
- (5) Purchasers should contact the local authority to verify levels and the location of services before submitting building plans for approval.
- (6) The subject site may be affected by building envelope requirements. Purchasers should refer to the Reconfiguration of a Lot and/or Material Change of Use approvals as applicable.
- (7) Engineering design received from PEAK URBAN on the 3rd December 2020.
- (8) Proposed Lot Layout taken from ROL plan B3742P\_DA6 D1 J dated 1st December 2020.
- (9) These notes form an integral part of this plan. If others use this information, they should be advised of its purpose and limitations. This page must be reproduced in colour to be fully legible.
- (10) This plan may not be reproduced unless these notes are included.