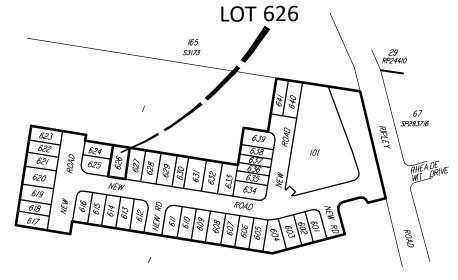

LOT 601

NORTH

LOCATION DIAGRAM

CONTOUR INTERVAL: 0.5m

ISBANE - SUNSHINE COAST - CENTRAL QLD PLANNERS h Brisbane, Old, 4101 TREATICONSULTANTS JFP URBAN CONSULTANTS PTY LTD ACN 050 414 045

| TH: | SCALE:         |                 |                       |    |                     |    |    |              | ISSUES           | :                                              |                               |                    | TIT     |
|-----|----------------|-----------------|-----------------------|----|---------------------|----|----|--------------|------------------|------------------------------------------------|-------------------------------|--------------------|---------|
| N   |                | at (A3)<br>SHOW | size<br>N IS ORIGINAI |    |                     |    | 12 | 14<br>metres |                  |                                                |                               |                    | [       |
|     | SURVEYED DRAWN | JFP<br>RK       | CHECKED  APPROVED     | RP | DATUM AI ORIGIN (BI | HD |    | -            | B<br>A<br>ISSUE: | ENGINEERING AMENDMENTS ORIGINAL ISSUE DETAILS: | 29-01-21<br>01-12-20<br>DATE: | DWW<br>RK<br>INIT: | F<br>4  |
|     |                |                 |                       |    |                     |    |    |              |                  |                                                |                               | COPYRIGHT © 2      | 2017 JI |