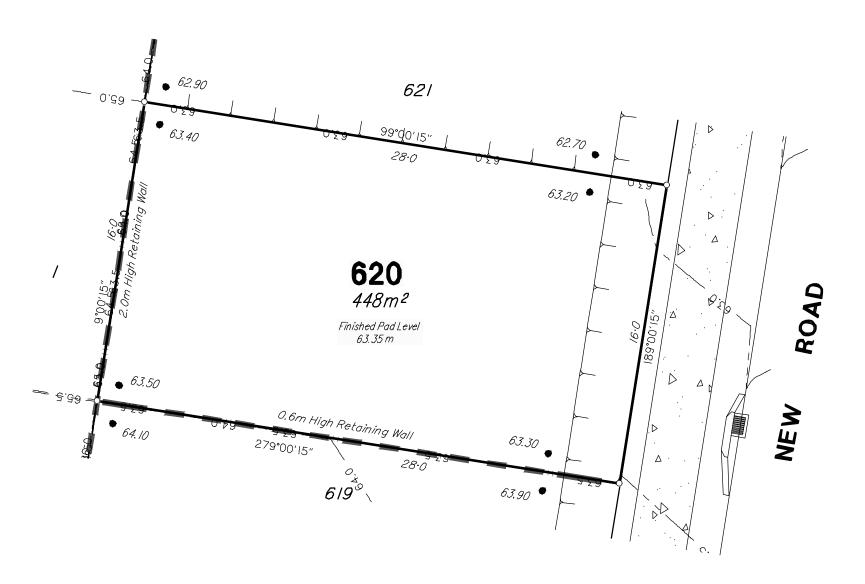

- (1) This plan was produced for the exclusive use of SATTERLEY PROPERTY GROUP PTY LTD. It is to be used only for the purpose of Disclosure under the Land Sales Act (Qld).
- (2) This plan shows details of Proposed Allotment 620 as described as part of Lot 52 on SP265858 situated in the Locality of Ripley, Ipswich City Council.
- (3) All dimensions and areas are subject to final registration of the survey plan.
- (4) There is no fill placed on this lot as part of these works.
- (5) Purchasers should contact the local authority to verify levels and the location of services before submitting building plans for approval.
- (6) The subject site may be affected by building envelope requirements. Purchasers should refer to the Reconfiguration of a Lot and/or Material Change of Use approvals as applicable.
- (7) Engineering design received from PEAK URBAN on the 3rd December 2020.
- (8) Proposed Lot Layout taken from ROL plan B3742P\_DA6 D1 J dated 1st December 2020.
- (9) These notes form an integral part of this plan. If others use this information, they should be advised of its purpose and limitations. This page must be reproduced in colour to be fully legible.
- (10) This plan may not be reproduced unless these notes are included.

#### CONTOUR INTERVAL: 0.5m

BRISBANE - SUNSHINE COAST - CENTRAL QLD

BRISBANE - JFP House

The Enest Street, Surveyors

Fourth Brisbane, Qld. 4101

TEL: 07 3012 0100 www.jfp.com.au

TEL: 07 3012 0100 www.jfp.com.au