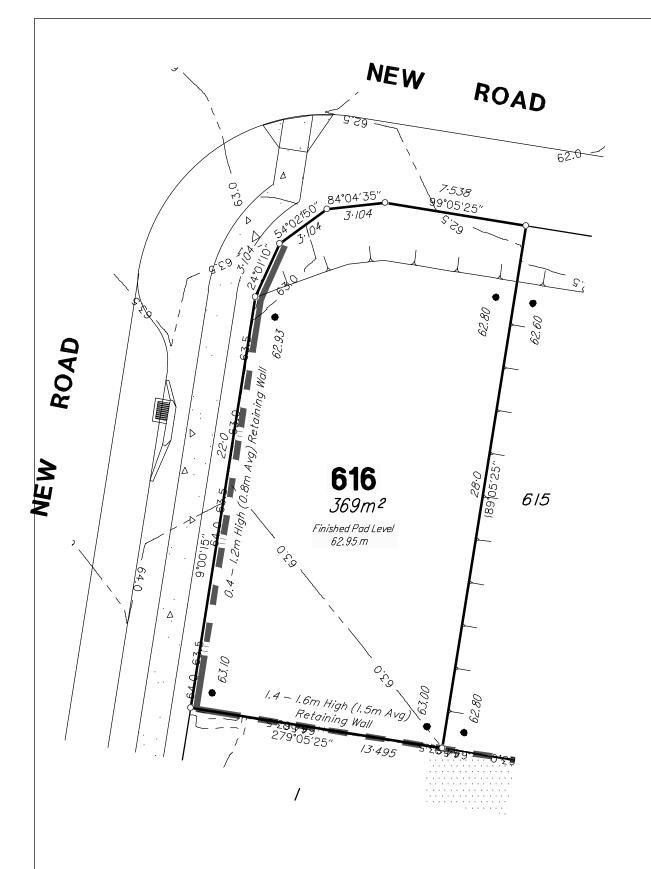

DISCLOSURE PLAN
SATTERLEY PROPERTY GROUP PTY LTD
RIPLEY VALLEY-Stage 6
RIPLEY ROAD, RIPLEY

DETAILS:
PROJECT: PLAN: ISSUE
B3742S\_6 37 B
SHEET:
15 OF 41
FILE:
B3742-37B\_Stg 6 Disclosure.dwg

- (1) This plan was produced for the exclusive use of SATTERLEY PROPERTY GROUP PTY LTD. It is to be used only for the purpose of Disclosure under the Land Sales Act (Qld).
- (2) This plan shows details of Proposed Allotment 616 as described as part of Lot 52 on SP265858 situated in the Locality of Ripley, Ipswich City Council.
- (3) All dimensions and areas are subject to final registration of the survey plan.
- (4) There is no fill placed on this lot as part of these works.
- (5) Purchasers should contact the local authority to verify levels and the location of services before submitting building plans for approval.
- (6) The subject site may be affected by building envelope requirements. Purchasers should refer to the Reconfiguration of a Lot and/or Material Change of Use approvals as applicable.
- (7) Engineering design received from PEAK URBAN on the 3rd December 2020.
- (8) Proposed Lot Layout taken from ROL plan B3742P\_DA6 D1 J dated 1st December 2020.
- (9) These notes form an integral part of this plan. If others use this information, they should be advised of its purpose and limitations. This page must be reproduced in colour to be fully legible.
- (10) This plan may not be reproduced unless these notes are included.

CONTOUR INTERVAL: 0.5m

BRISBANE - SUNSHINE COAST - CENTRAL QLD

BRISBANE - JFP House

The Enest Street, Surveyors

Fourth Brisbane, Qld. 4101

TEL: 07 3012 0100 www.jfp.com.au

TEL: 07 3012 0100 www.jfp.com.au

LANDSCAPE ARCHITECTS

NORTH:

|   | SCALE:               | _   |          |     |             |       |           |      | ISSUES |                          |                   |             | TIT      |
|---|----------------------|-----|----------|-----|-------------|-------|-----------|------|--------|--------------------------|-------------------|-------------|----------|
|   | SCALE: @ A3 1:200  2 |     |          |     |             |       |           |      |        | •                        |                   |             | <b>[</b> |
| / | SURVEYED             | JFP | CHECKED  | RP  | DATUM AHI   | D     |           |      | В      | ENGINEERING AMENDMENTS   | 29-01-21          | DWW         | F        |
|   | DRAWN                | RK  | APPROVED | MTF | ORIGIN (BM) | PM581 | 30 RL 54. | 763m | ISSUE: | ORIGINAL ISSUE  DETAILS: | 01-12-20<br>DATE: | RK<br>INIT: | R        |
|   |                      |     |          |     |             |       |           |      |        |                          | (                 | COPYRIGHT © | 2017 JF  |

NORTH

LOCATION DIAGRAM

DISCLOSURE PLAN
SATTERLEY PROPERTY GROUP PTY LTD
RIPLEY VALLEY-Stage 6
RIPLEY ROAD, RIPLEY

DETAILS:
PROJECT:

B3742S\_6 37 B

SHEET:

16 OF 41

FILE:
B3742-37B\_Stg 6 Disclosure.dwg