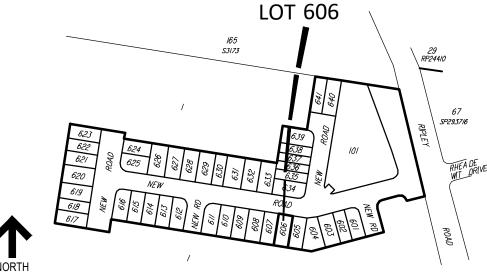

## **IMPORTANT NOTES**

- (1) This plan was produced for the exclusive use of SATTERLEY PROPERTY GROUP PTY LTD. It is to be used only for the purpose of Disclosure under the Land Sales Act (Qld).
- (2) This plan shows details of Proposed Allotment 606 as described as part of Lot 52 on SP265858 situated in the Locality of Ripley, Ipswich City Council.
- (3) All dimensions and areas are subject to final registration of the survey plan.
- (4) The compaction of the fill will be carried out in accordance with Australian Standard AS 3798-2007. Level 1 inspection and testing applies to all allotment fill placed as part of these works.
- (5) Purchasers should contact the local authority to verify levels and the location of services before submitting building plans for approval.
- (6) The subject site may be affected by building envelope requirements. Purchasers should refer to the Reconfiguration of a Lot and/or Material Change of Use approvals as applicable.
- (7) Engineering design received from PEAK URBAN on the 3rd December 2020.
- (8) Proposed Lot Layout taken from ROL plan B3742P\_DA6 D1 J dated 1st December 2020.
- (9) These notes form an integral part of this plan. If others use this information, they should be advised of its purpose and limitations. This page must be reproduced in colour to be fully legible.
- (10) This plan may not be reproduced unless these notes are included.

LOCATION DIAGRAM

CONTOUR INTERVAL: 0.5m

ISBANE - SUNSHINE COAST - CENTRAL QLD PLANNERS h Brisbane, Old, 4101 LANDSCAPE ARCHITECTS URBAN CONSULTANTS JFP URBAN CONSULTANTS PTY LTD ACN 050 414 045

|   | SCALE:                                 |                 |                       |       |                |           |           |              | ISSUES | :                                     |                             |                        | TITL    |
|---|----------------------------------------|-----------------|-----------------------|-------|----------------|-----------|-----------|--------------|--------|---------------------------------------|-----------------------------|------------------------|---------|
| \ | SCALE: (0<br>SCALE 1:200<br>THIS SCALE | at (A3)<br>SHOW | size<br>N IS ORIGINAI |       | /ING SCALE - ( | ,         | 12        | 14<br>metres |        |                                       |                             |                        | D<br>S/ |
|   | SURVEYED  DRAWN                        | JFP<br>RK       | CHECKED  APPROVED     | RP    | DATUM AHI      | D         |           |              | B A    | ENGINEERING AMENDMENTS ORIGINAL ISSUE | <b>29-01-21</b><br>01-12-20 | DWW<br>RK              | R<br>45 |
|   | DRAWN                                  | I KK            | APPROVED              | IVITE | ORIGIN (BM)    | ) PIVI581 | 30 KL 54. | 763M         | ISSUE: | DETAILS:                              | DATE:                       | INIT:<br>COPYRIGHT © 2 |         |