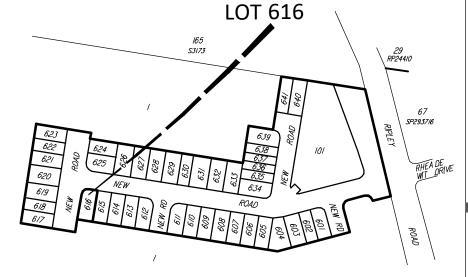

DISCLOSURE PLAN
SATTERLEY PROPERTY GROUP PTY LTD
RIPLEY VALLEY-Stage 6
RIPLEY ROAD, RIPLEY

DETAILS:
PROJECT: PLAN: ISSUE
B3742S\_6 37 B
SHEET:
15 OF 41
FILE:
B3742-37B\_Stg 6 Disclosure.dwg

- (1) This plan was produced for the exclusive use of SATTERLEY PROPERTY GROUP PTY LTD. It is to be used only for the purpose of Disclosure under the Land Sales Act (Qld).
- (2) This plan shows details of Proposed Allotment 616 as described as part of Lot 52 on SP265858 situated in the Locality of Ripley, Ipswich City Council.
- (3) All dimensions and areas are subject to final registration of the survey plan.
- (4) There is no fill placed on this lot as part of these works.
- (5) Purchasers should contact the local authority to verify levels and the location of services before submitting building plans for approval.
- (6) The subject site may be affected by building envelope requirements. Purchasers should refer to the Reconfiguration of a Lot and/or Material Change of Use approvals as applicable.
- (7) Engineering design received from PEAK URBAN on the 3rd December 2020.
- (8) Proposed Lot Layout taken from ROL plan B3742P\_DA6 D1 J dated 1st December 2020.
- (9) These notes form an integral part of this plan. If others use this information, they should be advised of its purpose and limitations. This page must be reproduced in colour to be fully legible.
- (10) This plan may not be reproduced unless these notes are included.

CONTOUR INTERVAL: 0.5m

BRISBANE - SUNSHINE COAST - CENTRAL QLD

BRISBANE - JFP House

The Enest Street, Surveyors

Fourth Brisbane, Qld. 4101

TEL: 07 3012 0100 www.jfp.com.au

TEL: 07 3012 0100 www.jfp.com.au

LANDSCAPE ARCHITECTS

NORTH:

|   | SCALE:               | _   |          |     |             |       |           |      | ISSUES |                          |                   |             | TIT      |
|---|----------------------|-----|----------|-----|-------------|-------|-----------|------|--------|--------------------------|-------------------|-------------|----------|
|   | SCALE: @ A3 1:200  2 |     |          |     |             |       |           |      |        | •                        |                   |             | <b>[</b> |
| / | SURVEYED             | JFP | CHECKED  | RP  | DATUM AHI   | D     |           |      | В      | ENGINEERING AMENDMENTS   | 29-01-21          | DWW         | F        |
|   | DRAWN                | RK  | APPROVED | MTF | ORIGIN (BM) | PM581 | 30 RL 54. | 763m | ISSUE: | ORIGINAL ISSUE  DETAILS: | 01-12-20<br>DATE: | RK<br>INIT: | R        |
|   |                      |     |          |     |             |       |           |      |        |                          | (                 | COPYRIGHT © | 2017 JF  |

NORTH

LOCATION DIAGRAM

DISCLOSURE PLAN
SATTERLEY PROPERTY GROUP PTY LTD
RIPLEY VALLEY-Stage 6
RIPLEY ROAD, RIPLEY

DETAILS:
PROJECT:

B3742S\_6 37 B

SHEET:

16 OF 41

FILE:
B3742-37B\_Stg 6 Disclosure.dwg