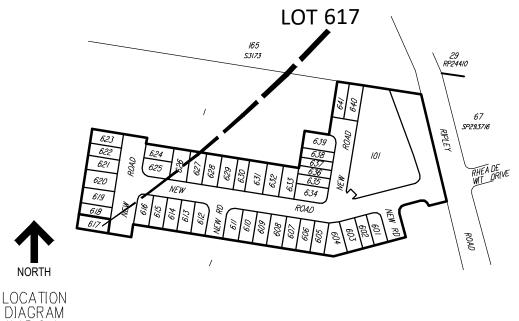

- (1) This plan was produced for the exclusive use of SATTERLEY PROPERTY GROUP PTY LTD. It is to be used only for the purpose of Disclosure under the Land Sales Act (Qld).
- (2) This plan shows details of Proposed Allotment 617 as described as part of Lot 52 on SP265858 situated in the Locality of Ripley, Ipswich City Council.
- (3) All dimensions and areas are subject to final registration of the survey plan.
- (4) There is no fill placed on this lot as part of these works.
- (5) Purchasers should contact the local authority to verify levels and the location of services before submitting building plans for approval.
- (6) The subject site may be affected by building envelope requirements. Purchasers should refer to the Reconfiguration of a Lot and/or Material Change of Use approvals as applicable.
- (7) Engineering design received from PEAK URBAN on the 3rd December 2020.
- (8) Proposed Lot Layout taken from ROL plan B3742P\_DA6 D1 J dated 1st December 2020.
- (9) These notes form an integral part of this plan. If others use this information, they should be advised of its purpose and limitations. This page must be reproduced in colour to be fully legible.
- (10) This plan may not be reproduced unless these notes are included.

#### CONTOUR INTERVAL: 0.5m

| SCALE:   |      |               |     |                 |         |             |      | ISSUES | :                        |                             |              | TI  |
|----------|------|---------------|-----|-----------------|---------|-------------|------|--------|--------------------------|-----------------------------|--------------|-----|
| SCALE: @ | Э A3 | 1:200         | 6   | 8               | 10      | 12          | 14   |        |                          |                             |              |     |
| 1        | SHOW | N IS ORIGINAI |     | VING SCALE - (A | ,       | metres      |      |        |                          |                             |              |     |
| SURVEYED | JFP  | CHECKED       | RP  | DATUM AHI       | D       |             |      | B      | ENGINEERING AMENDMENTS   | <b>29-01-21</b><br>01-12-20 | DWW<br>RK    |     |
| DRAWN    | RK   | APPROVED      | MTF | ORIGIN (BM)     | ) PM581 | .30 RL 54.7 | 763m | ISSUE: | ORIGINAL ISSUE  DETAILS: | DATE:                       | INIT:        |     |
|          |      |               |     |                 |         |             |      |        |                          | 0                           | OPYRIGHT © 2 | 017 |

DISCLOSURE PLAN
SATTERLEY PROPERTY GROUP PTY LTD
RIPLEY VALLEY-Stage 6
RIPLEY ROAD, RIPLEY

DETAILS:
PROJECT: PLAN: ISSUE
B3742S\_6 37 B
SHEET:
17 OF 41
FILE:
B3742-37B\_Stg 6 Disclosure.dwg

- (1) This plan was produced for the exclusive use of SATTERLEY PROPERTY GROUP PTY LTD. It is to be used only for the purpose of Disclosure under the Land Sales Act (Qld).
- (2) This plan shows details of Proposed Allotment 618 as described as part of Lot 52 on SP265858 situated in the Locality of Ripley, Ipswich City Council.
- (3) All dimensions and areas are subject to final registration of the survey plan.
- (4) There is no fill placed on this lot as part of these works.
- (5) Purchasers should contact the local authority to verify levels and the location of services before submitting building plans for approval.
- (6) The subject site may be affected by building envelope requirements. Purchasers should refer to the Reconfiguration of a Lot and/or Material Change of Use approvals as applicable.
- (7) Engineering design received from PEAK URBAN on the 3rd December 2020.
- (8) Proposed Lot Layout taken from ROL plan B3742P\_DA6 D1 J dated 1st December 2020.
- (9) These notes form an integral part of this plan. If others use this information, they should be advised of its purpose and limitations. This page must be reproduced in colour to be fully legible.
- (10) This plan may not be reproduced unless these notes are included.