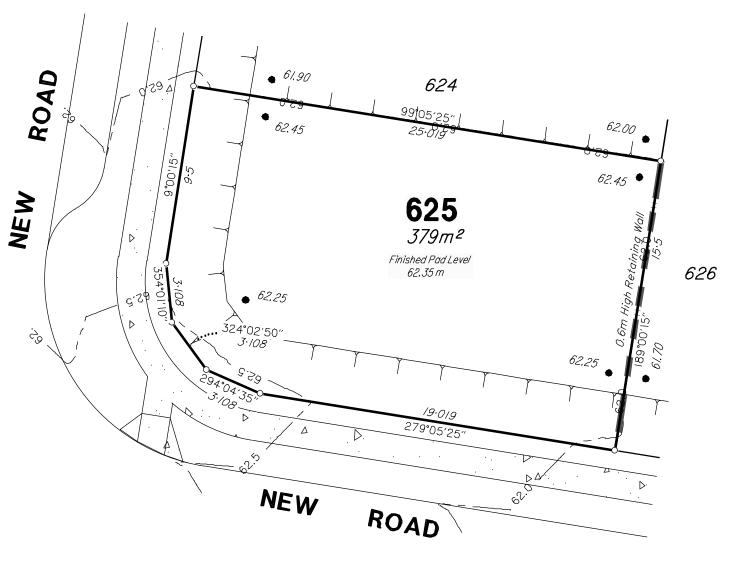

LOCATION DIAGRAM

CONTOUR INTERVAL: 0.5m

**BATTER** 

ISBANE - SUNSHINE COAST - CENTRAL QLD PLANNERS URBAN DESIGNERS h Brisbane, Old, 4101 LANDSCAPE ARCHITECT JFP URBAN CONSULTANTS PTY LTD ACN 050 414 045

| SCALE:          |          |                 |         |                 |                |          |       | ISSUES       | t:                     |          |            |
|-----------------|----------|-----------------|---------|-----------------|----------------|----------|-------|--------------|------------------------|----------|------------|
| SCALE: @        | ₽ A3     | 1:200           |         |                 |                |          |       |              |                        |          |            |
| 0 2             |          | 4               | 6       | 8               | 10             | 12       | 14    |              |                        |          |            |
| SCALE 1:200     | at (A3)  | size            | _       |                 |                | metres   |       |              |                        |          |            |
| THIS SCALE      | SHOW     | N IS ORIGINAL   | . DRAV  | VING SCALE -    | (A3 SIZE)      |          |       |              |                        |          |            |
| DO NOT SCALE FI | ROM THIS | DRAWING - USE O | NLY DIM | ENSIONS PROVIDE | D - IF IN DOUB | QUIRE    |       |              |                        |          |            |
| SURVEYED        | JFP      | CHECKED         | RP      | DATUM A         | nD.            |          |       | В            | ENGINEERING AMENDMENTS | 29-01-21 | DWW        |
| SORVETED        | 311      | CHECKED         | - 111   | DATONIA         | טוי            |          |       | А            | ORIGINAL ISSUE         | 01-12-20 | RK         |
| DRAWN           | RK       | APPROVED        | MTF     | ORIGIN (BI      | И) PM581       | 30 RL 54 | .763m | ISSUE:       | DETAILS:               | DATE:    | INIT:      |
|                 |          |                 |         |                 |                |          |       | <del>-</del> |                        |          | ODVDIGHT @ |