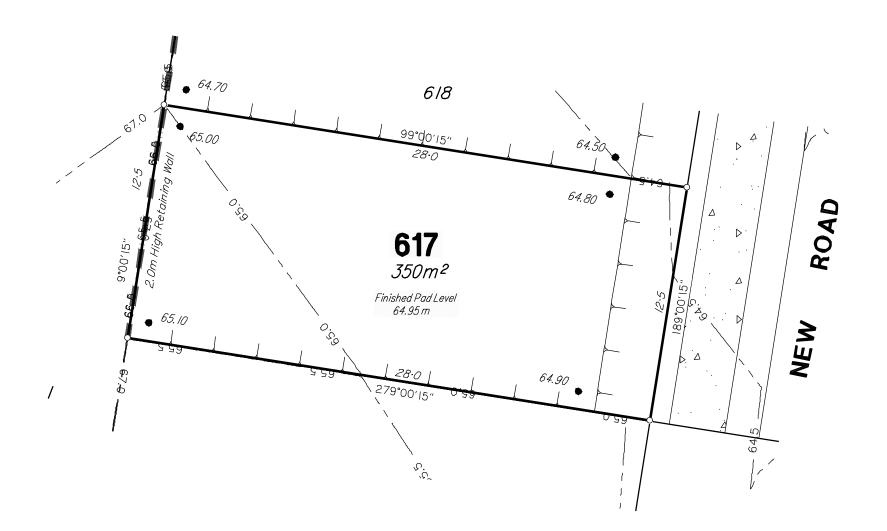

- (1) This plan was produced for the exclusive use of SATTERLEY PROPERTY GROUP PTY LTD. It is to be used only for the purpose of Disclosure under the Land Sales Act (Qld).
- (2) This plan shows details of Proposed Allotment 617 as described as part of Lot 52 on SP265858 situated in the Locality of Ripley, Ipswich City Council.
- (3) All dimensions and areas are subject to final registration of the survey plan.
- (4) There is no fill placed on this lot as part of these works.
- (5) Purchasers should contact the local authority to verify levels and the location of services before submitting building plans for approval.
- (6) The subject site may be affected by building envelope requirements. Purchasers should refer to the Reconfiguration of a Lot and/or Material Change of Use approvals as applicable.
- (7) Engineering design received from PEAK URBAN on the 3rd December 2020.
- (8) Proposed Lot Layout taken from ROL plan B3742P\_DA6 D1 J dated 1st December 2020.
- (9) These notes form an integral part of this plan. If others use this information, they should be advised of its purpose and limitations. This page must be reproduced in colour to be fully legible.
- (10) This plan may not be reproduced unless these notes are included.