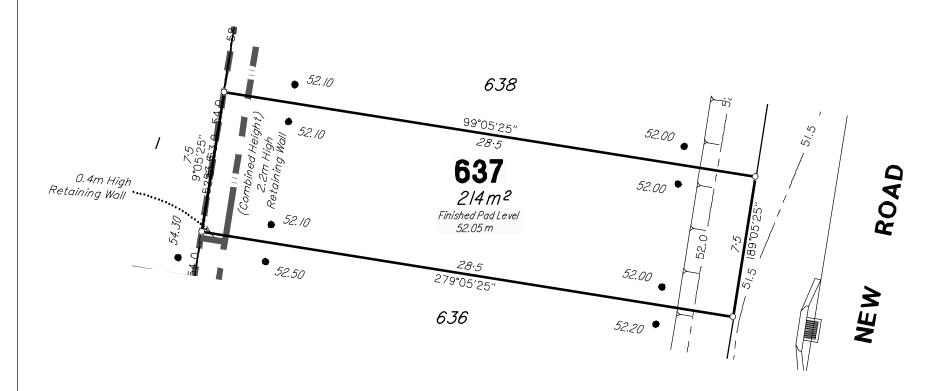

| В      | ENGINEERING AMENDMENTS | 29-01-21 | DWW        |      |
|   | SORVETED       | ,,,,        | CHECKED         | - 111    | DATOW AN         | U            |           |        | А      | ORIGINAL ISSUE         | 01-12-20 | RK         |      |
|   | DRAWN          | RK          | APPROVED        | MTF      | ORIGIN (BM       | ) PM581      | 30 RL 54. | .763m  | ISSUE: | DETAILS:               | DATE:    | INIT:      |      |
|   |                |             |                 |          |                  |              |           |        | •      |                        | 0        | OPYRIGHT © | 2017 |

LOCATION DIAGRAM

**DISCLOSURE PLAN** SATTERLEY PROPERTY GROUP PTY LTD RIPLEY VALLEY-Stage 6 RIPLEY ROAD, RIPLEY

B3742S\_6 37 B 36 OF 41 B3742-37B\_Stg 6 Disclosure.dwg





- (1) This plan was produced for the exclusive use of SATTERLEY PROPERTY GROUP PTY LTD. It is to be used only for the purpose of Disclosure under the Land Sales Act (Qld).
- (2) This plan shows details of Proposed Allotment 637 as described as part of Lot 52 on SP265858 situated in the Locality of Ripley, Ipswich City Council.
- (3) All dimensions and areas are subject to final registration of the survey plan.
- (4) There is no fill placed on this lot as part of these
- (5) Purchasers should contact the local authority to verify levels and the location of services before submitting building plans for approval.
- (6) The subject site may be affected by building envelope requirements. Purchasers should refer to the Reconfiguration of a Lot and/or Material Change of Use approvals as appli