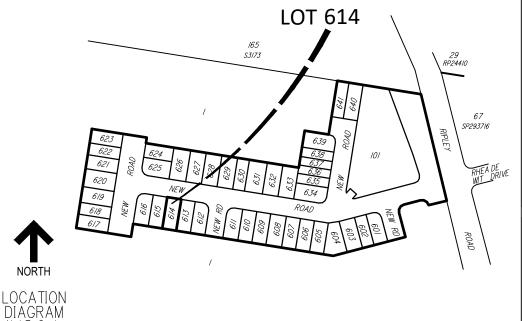

**DISCLOSURE PLAN** SATTERLEY PROPERTY GROUP PTY LTD RIPLEY VALLEY-Stage 6 RIPLEY ROAD, RIPLEY

B3742S 6 37 C 13 OF 41 B3742-37B\_Stg 6 Disclosure.dwg

16th February 2021

- (1) This plan was produced for the exclusive use of SATTERLEY PROPERTY GROUP PTY LTD. It is to be used only for the purpose of Disclosure under the Land Sales Act (Qld).
- (2) This plan shows details of Proposed Allotment 614 as described as part of Lot 52 on SP265858 situated in the Locality of Ripley, Ipswich City Council.
- (3) All dimensions and areas are subject to final registration of the survey plan.
- (4) There is no fill placed on this lot as part of these
- (5) Purchasers should contact the local authority to verify levels and the location of services before submitting building plans for approval.
- (6) The subject site may be affected by building envelope requirements. Purchasers should refer to the Reconfiguration of a Lot and/or Material Change of Use approvals as applicable.
- (7) Engineering design received from PEAK URBAN on the 3rd December 2020.
- (8) Proposed Lot Layout taken from ROL plan B3742P\_DA6 D1 J dated 1st December 2020.
- (9) These notes form an integral part of this plan. If others use this information, they should be advised of its purpose and limitations. This page must be reproduced in colour to be fully legible.
- (10) This plan may not be reproduced unless these notes are included.