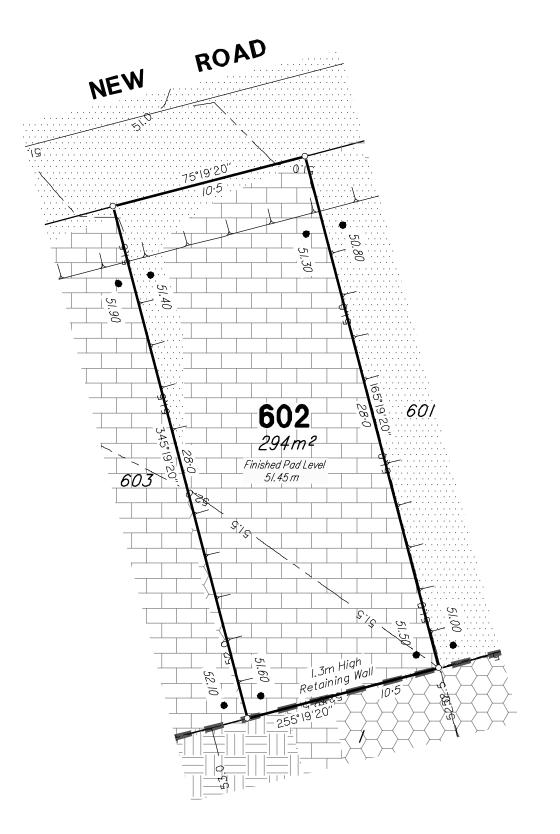

## **IMPORTANT NOTES**

- (1) This plan was produced for the exclusive use of SATTERLEY PROPERTY GROUP PTY LTD. It is to be used only for the purpose of Disclosure under the Land Sales Act (Qld).
- (2) This plan shows details of Proposed Allotment 602 as described as part of Lot 52 on SP265858 situated in the Locality of Ripley, Ipswich City Council.
- (3) All dimensions and areas are subject to final registration of the survey plan.
- (4) The compaction of the fill will be carried out in accordance with Australian Standard AS 3798-2007. Level 1 inspection and testing applies to all allotment fill placed as part of these works.
- (5) Purchasers should contact the local authority to verify levels and the location of services before submitting building plans for approval.
- (6) The subject site may be affected by building envelope requirements. Purchasers should refer to the Reconfiguration of a Lot and/or Material Change of Use approvals as applicable.
- (7) Engineering design received from PEAK URBAN on the 3rd December 2020.
- (8) Proposed Lot Layout taken from ROL plan B3742P\_DA6 D1 J dated 1st December 2020.
- (9) These notes form an integral part of this plan. If others use this information, they should be advised of its purpose and limitations. This page must be reproduced in colour to be fully legible.
- (10) This plan may not be reproduced unless these notes are included.

LOT 602

NORTH

LOCATION DIAGRAM CONTOUR INTERVAL: 0.5m

BRISBANE - SUNSHINE COAST - CENTRAL QLD
PLANNERS

BRISBANE - JFP House
76 Ernest Street,
South Brisbane, Qld. 4101
TEL: 07 3012 0100 www.jfp.com.au

ENGINEERS

LANDSCAPI

LANDSCAPI

PLANNERS
URBAN DESIGNERS
SURVEYORS
ENGINEERS
LANDSCAPE ARCHITECTS

|   | SCALE:                                 |                 |                       |     |                      | _     | _                        | _            | ISSUES | :                                     |                             | _             | TIT     |
|---|----------------------------------------|-----------------|-----------------------|-----|----------------------|-------|--------------------------|--------------|--------|---------------------------------------|-----------------------------|---------------|---------|
|   | SCALE: (0<br>SCALE 1:200<br>THIS SCALE | at (A3)<br>SHOW | size<br>N IS ORIGINAI |     | 8<br>/ING SCALE - (A | ,     | 12<br>T<br>BT PLEASE ENG | 14<br>metres |        |                                       |                             |               | [<br>S  |
| / | SURVEYED                               | JFP             | CHECKED               | RP  | DATUM AHI            | D     |                          |              | B      | ENGINEERING AMENDMENTS ORIGINAL ISSUE | <b>29-01-21</b><br>01-12-20 | DWW<br>RK     | F       |
|   | DRAWN                                  | RK              | APPROVED              | MTF | ORIGIN (BM)          | PM581 | 30 RL 54.                | 763m         | ISSUE: | DETAILS:                              | DATE:                       | INIT:         | 4       |
|   |                                        |                 |                       |     |                      |       |                          |              |        |                                       |                             | COPYRIGHT © : | 2017 JF |

DISCLOSURE PLAN
SATTERLEY PROPERTY GROUP PTY LTD
RIPLEY VALLEY-Stage 6
459 - 489 RIPLEY ROAD, RIPLEY

DETAILS:
PROJECT: PLAN: ISSUE
B3742S\_6 37 B
SHEET:
2 OF 41
FILE:
B22743 37B, Star 6 Diselective days