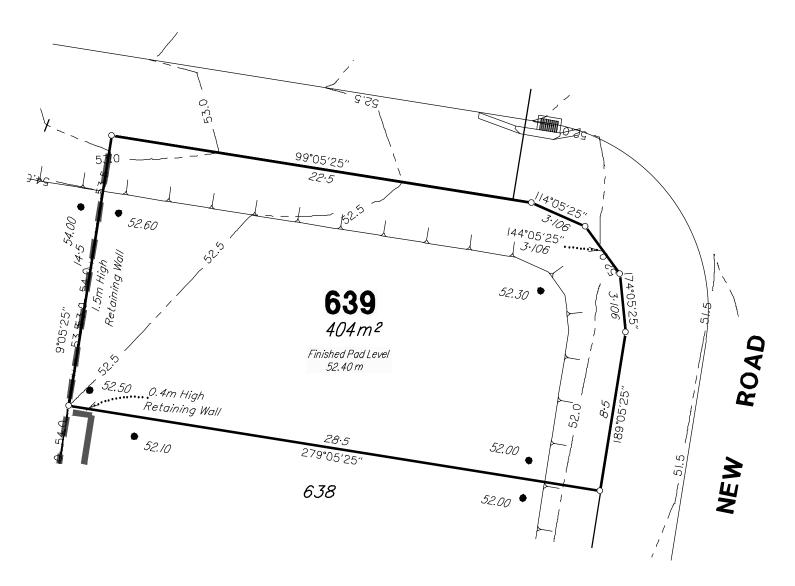

AL |       |            |             | NQUIRE   |         |        |                        |          | S     |         |
| / | SURVEYED    | JFP     | CHECKED       | RP    | DATUM AI   | HD          |          |         | В      | ENGINEERING AMENDMENTS | 29-01-21 | DWW   | R       |
|   | DRAWN       | RK      | APPROVED      | MTF   | ORIGIN (BN | A) DA4E01   | 20 DI E4 | 762m    | ICCUE. | ORIGINAL ISSUE         | 01-12-20 | RK    | R       |
|   | DIVAMIN     | I INK   | ALLINOVED     | IVIII | ONIGIN (BI | /i) PIVI581 | 50 KL 54 | ./03111 | ISSUE: | DETAILS:               | DATE:    | INIT: | 2017 15 |

DISCLOSURE PLAN
SATTERLEY PROPERTY GROUP PTY LTD
RIPLEY VALLEY-Stage 6
RIPLEY ROAD, RIPLEY

DETAILS:
PROJECT:
B3742S\_6 37 B
SHEET:
38 OF 41
FILE:
B3742-37B\_Stg 6 Disclosure.dwg





- (1) This plan was produced for the exclusive use of SATTERLEY PROPERTY GROUP PTY LTD. It is to be used only for the purpose of Disclosure under the Land Sales Act (Qld).
- (2) This plan shows details of Proposed Allotment 639 as described as part of Lot 52 on SP265858 situated in the Locality of Ripley, Ipswich City Council.
- (3) All dimensions and areas are subject to final registration of the survey plan.
- (4) There is no fill placed on this lot as part of these works.
- (5) Purchasers should contact the local authority to verify levels and the location of services before submitting building plans for approval.
- (6) The subject site may be affected by building envelope requirements. Purchasers should refer to the Reconfiguration of a Lot and/or Material Change of Use approvals a