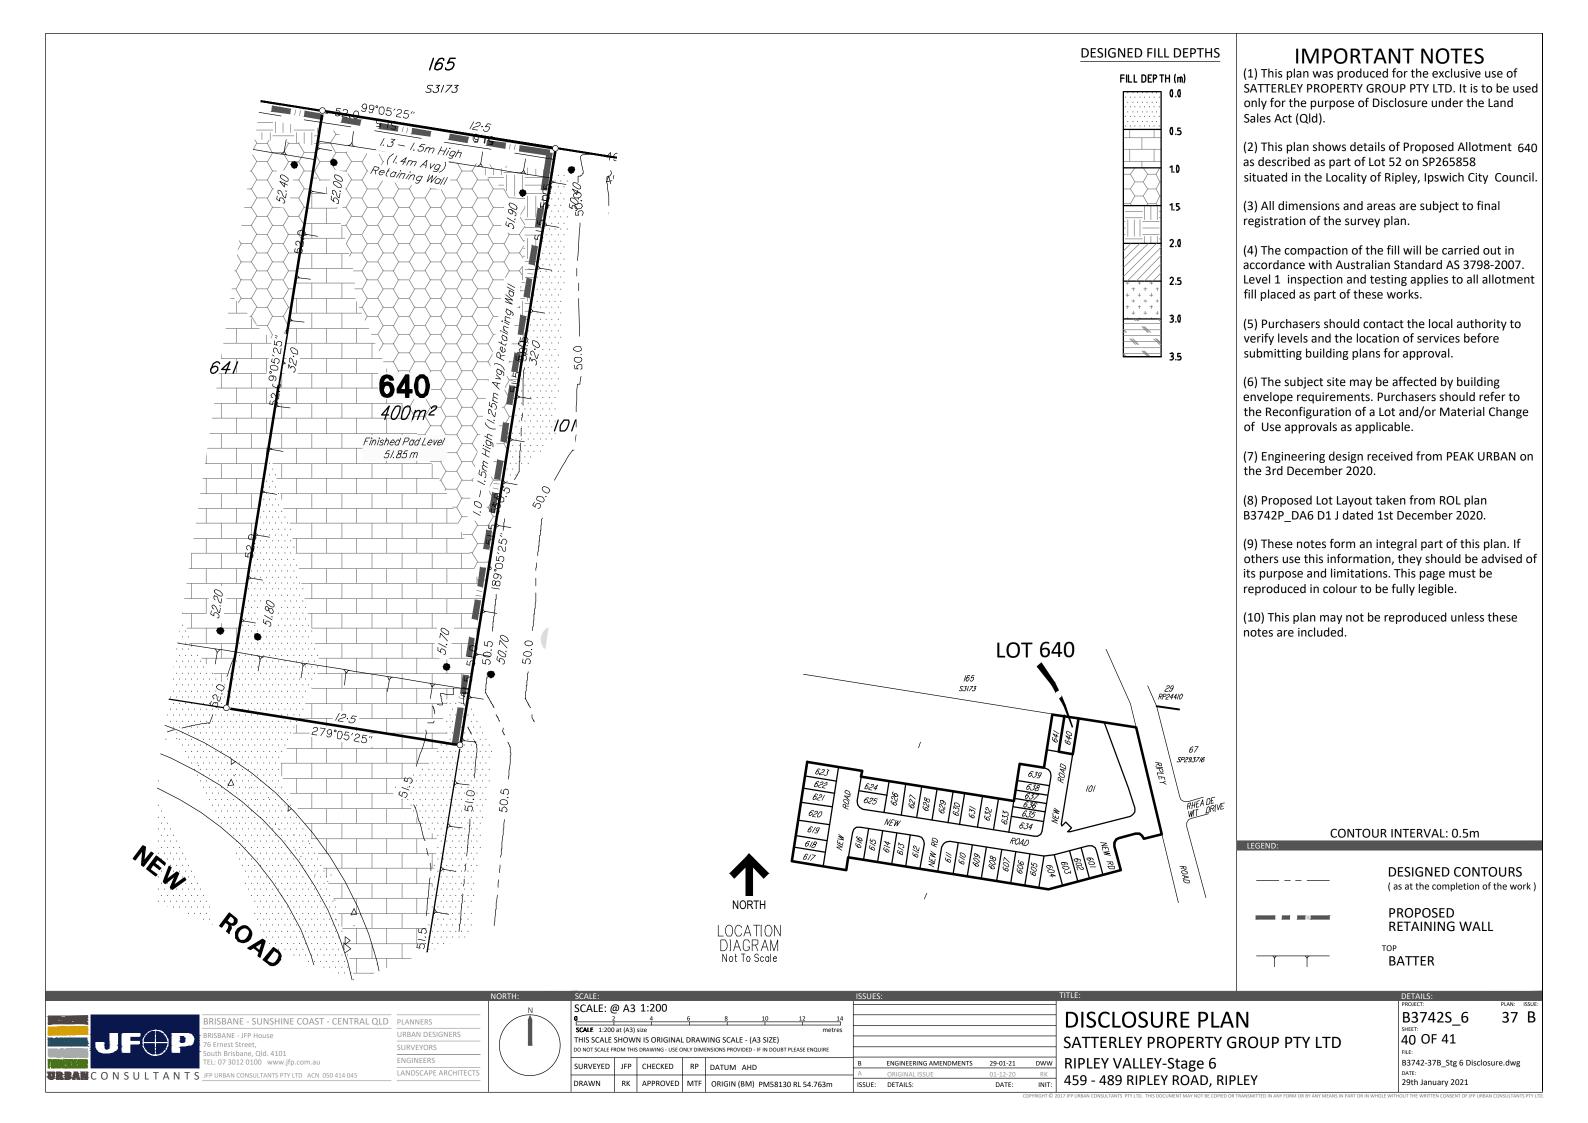

29 RP24410

SP293716

## **IMPORTANT NOTES**

- (1) This plan was produced for the exclusive use of SATTERLEY PROPERTY GROUP PTY LTD. It is to be used only for the purpose of Disclosure under the Land Sales Act (Qld).
- (2) This plan shows details of Proposed Allotment 601 as described as part of Lot 52 on SP265858 situated in the Locality of Ripley, Ipswich City Council.
- (3) All dimensions and areas are subject to final registration of the survey plan.
- (4) The compaction of the fill will be carried out in accordance with Australian Standard AS 3798-2007. Level 1 inspection and testing applies to all allotment fill placed as part of these works.
- (5) Purchasers should contact the local authority to verify levels and the location of services before submitting building plans for approval.
- (6) The subject site may be affected by building envelope requirements. Purchasers should refer to the Reconfiguration of a Lot and/or Material Change of Use approvals as applicable.
- (7) Engineering design received from PEAK URBAN on the 3rd December 2020.
- (8) Proposed Lot Layout taken from ROL plan B3742P\_DA6 D1 J dated 1st December 2020.
- (9) These notes form an integral part of this plan. If others use this information, they should be advised of its purpose and limitations. This page must be reproduced in colour to be fully legible.
- (10) This plan may not be reproduced unless these notes are included.

LOT 601

NORTH

LOCATION DIAGRAM

CONTOUR INTERVAL: 0.5m

ISBANE - SUNSHINE COAST - CENTRAL QLD PLANNERS h Brisbane, Old, 4101 TREATICONSULTANTS JFP URBAN CONSULTANTS PTY LTD ACN 050 414 045

| TH: | SCALE:         |                 |                       |    |                     |    |    |              | ISSUES           | :                                              |                               |                    | TIT     |
|-----|----------------|-----------------|-----------------------|----|---------------------|----|----|--------------|------------------|------------------------------------------------|-------------------------------|--------------------|---------|
| N   |                | at (A3)<br>SHOW | size<br>N IS ORIGINAI |    |                     |    | 12 | 14<br>metres |                  |                                                |                               |                    | [       |
|     | SURVEYED DRAWN | JFP<br>RK       | CHECKED  APPROVED     | RP | DATUM AI ORIGIN (BI | HD |    | -            | B<br>A<br>ISSUE: | ENGINEERING AMENDMENTS ORIGINAL ISSUE DETAILS: | 29-01-21<br>01-12-20<br>DATE: | DWW<br>RK<br>INIT: | F<br>4  |
|     |                |                 |                       |    |                     |    |    |              |                  |                                                |                               | COPYRIGHT © 2      | 2017 JI |

**DISCLOSURE PLAN** SATTERLEY PROPERTY GROUP PTY LTD RIPLEY VALLEY-Stage 6 459 - 489 RIPLEY ROAD, RIPLEY

37 B B3742S 6 1 OF 41

B3742-37B\_Stg 6 Disclosure.dwg 29th January 2021