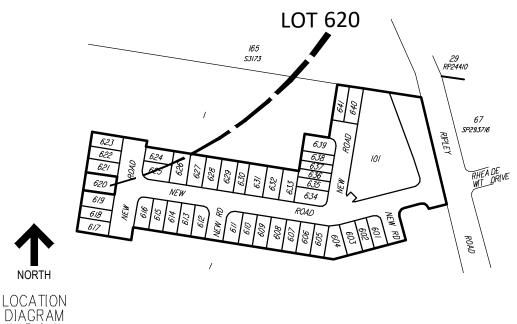

- (1) This plan was produced for the exclusive use of SATTERLEY PROPERTY GROUP PTY LTD. It is to be used only for the purpose of Disclosure under the Land Sales Act (Qld).
- (2) This plan shows details of Proposed Allotment 620 as described as part of Lot 52 on SP265858 situated in the Locality of Ripley, Ipswich City Council.
- (3) All dimensions and areas are subject to final registration of the survey plan.
- (4) There is no fill placed on this lot as part of these works.
- (5) Purchasers should contact the local authority to verify levels and the location of services before submitting building plans for approval.
- (6) The subject site may be affected by building envelope requirements. Purchasers should refer to the Reconfiguration of a Lot and/or Material Change of Use approvals as applicable.
- (7) Engineering design received from PEAK URBAN on the 3rd December 2020.
- (8) Proposed Lot Layout taken from ROL plan B3742P\_DA6 D1 J dated 1st December 2020.
- (9) These notes form an integral part of this plan. If others use this information, they should be advised of its purpose and limitations. This page must be reproduced in colour to be fully legible.
- (10) This plan may not be reproduced unless these notes are included.

#### CONTOUR INTERVAL: 0.5m

BRISBANE - SUNSHINE COAST - CENTRAL QLD

BRISBANE - JFP House

The Enest Street, Surveyors

Fourth Brisbane, Qld. 4101

TEL: 07 3012 0100 www.jfp.com.au

TEL: 07 3012 0100 www.jfp.com.au