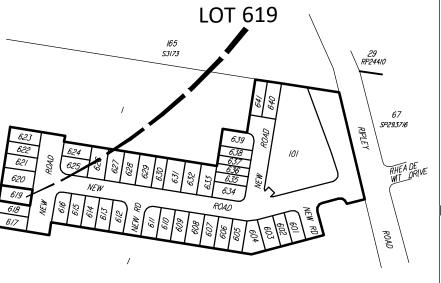

- (1) This plan was produced for the exclusive use of SATTERLEY PROPERTY GROUP PTY LTD. It is to be used only for the purpose of Disclosure under the Land Sales Act (Qld).
- (2) This plan shows details of Proposed Allotment 617 as described as part of Lot 52 on SP265858 situated in the Locality of Ripley, Ipswich City Council.
- (3) All dimensions and areas are subject to final registration of the survey plan.
- (4) There is no fill placed on this lot as part of these works.
- (5) Purchasers should contact the local authority to verify levels and the location of services before submitting building plans for approval.
- (6) The subject site may be affected by building envelope requirements. Purchasers should refer to the Reconfiguration of a Lot and/or Material Change of Use approvals as applicable.
- (7) Engineering design received from PEAK URBAN on the 3rd December 2020.
- (8) Proposed Lot Layout taken from ROL plan B3742P\_DA6 D1 J dated 1st December 2020.
- (9) These notes form an integral part of this plan. If others use this information, they should be advised of its purpose and limitations. This page must be reproduced in colour to be fully legible.
- (10) This plan may not be reproduced unless these notes are included.

#### CONTOUR INTERVAL: 0.5m

| SCALE:   |      |               |     |                 |         |             |      | ISSUES | :                        |                             |              | TI  |
|----------|------|---------------|-----|-----------------|---------|-------------|------|--------|--------------------------|-----------------------------|--------------|-----|
| SCALE: @ | Э A3 | 1:200         | 6   | 8               | 10      | 12          | 14   |        |                          |                             |              |     |
| 1        | SHOW | N IS ORIGINAI |     | VING SCALE - (A | ,       | metres      |      |        |                          |                             |              |     |
| SURVEYED | JFP  | CHECKED       | RP  | DATUM AHI       | D       |             |      | B      | ENGINEERING AMENDMENTS   | <b>29-01-21</b><br>01-12-20 | DWW<br>RK    |     |
| DRAWN    | RK   | APPROVED      | MTF | ORIGIN (BM)     | ) PM581 | .30 RL 54.7 | 763m | ISSUE: | ORIGINAL ISSUE  DETAILS: | DATE:                       | INIT:        |     |
|          |      |               |     |                 |         |             |      |        |                          | 0                           | OPYRIGHT © 2 | 017 |

DISCLOSURE PLAN
SATTERLEY PROPERTY GROUP PTY LTD
RIPLEY VALLEY-Stage 6
RIPLEY ROAD, RIPLEY

DETAILS:
PROJECT: PLAN: ISSUE
B3742S\_6 37 B
SHEET:
17 OF 41
FILE:
B3742-37B\_Stg 6 Disclosure.dwg

- (1) This plan was produced for the exclusive use of SATTERLEY PROPERTY GROUP PTY LTD. It is to be used only for the purpose of Disclosure under the Land Sales Act (Qld).
- (2) This plan shows details of Proposed Allotment 618 as described as part of Lot 52 on SP265858 situated in the Locality of Ripley, Ipswich City Council.
- (3) All dimensions and areas are subject to final registration of the survey plan.
- (4) There is no fill placed on this lot as part of these works.
- (5) Purchasers should contact the local authority to verify levels and the location of services before submitting building plans for approval.
- (6) The subject site may be affected by building envelope requirements. Purchasers should refer to the Reconfiguration of a Lot and/or Material Change of Use approvals as applicable.
- (7) Engineering design received from PEAK URBAN on the 3rd December 2020.
- (8) Proposed Lot Layout taken from ROL plan B3742P\_DA6 D1 J dated 1st December 2020.
- (9) These notes form an integral part of this plan. If others use this information, they should be advised of its purpose and limitations. This page must be reproduced in colour to be fully legible.
- (10) This plan may not be reproduced unless these notes are included.