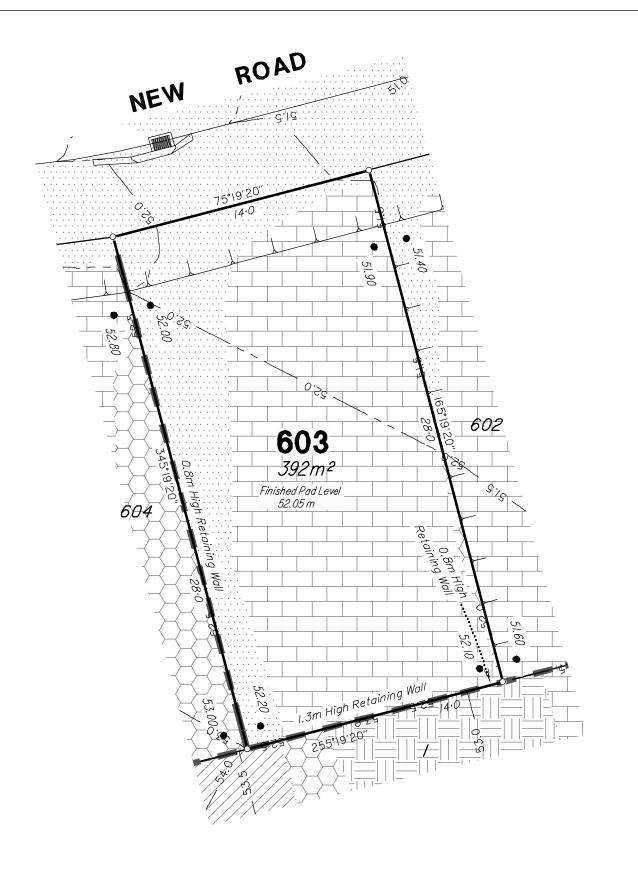

## **IMPORTANT NOTES**

- (1) This plan was produced for the exclusive use of SATTERLEY PROPERTY GROUP PTY LTD. It is to be used only for the purpose of Disclosure under the Land Sales Act (Qld).
- (2) This plan shows details of Proposed Allotment 603 as described as part of Lot 52 on SP265858 situated in the Locality of Ripley, Ipswich City Council.
- (3) All dimensions and areas are subject to final registration of the survey plan.
- (4) The compaction of the fill will be carried out in accordance with Australian Standard AS 3798-2007. Level 1 inspection and testing applies to all allotment fill placed as part of these works.
- (5) Purchasers should contact the local authority to verify levels and the location of services before submitting building plans for approval.
- (6) The subject site may be affected by building envelope requirements. Purchasers should refer to the Reconfiguration of a Lot and/or Material Change of Use approvals as applicable.
- (7) Engineering design received from PEAK URBAN on the 3rd December 2020.
- (8) Proposed Lot Layout taken from ROL plan B3742P\_DA6 D1 J dated 1st December 2020.
- (9) These notes form an integral part of this plan. If others use this information, they should be advised of its purpose and limitations. This page must be reproduced in colour to be fully legible.
- (10) This plan may not be reproduced unless these notes are included.

LOT 603

LOCATION DIAGRAM

CONTOUR INTERVAL: 0.5m

ISBANE - SUNSHINE COAST - CENTRAL QLD PLANNERS h Brisbane, Old, 4101 LANDSCAPE ARCHITECTS TREATIC ON SULTANTS JFP URBAN CONSULTANTS PTY LTD ACN 050 414 045

| SCALE:   |                 |                       |     |                      |       |                          |              | ISSUES | :                                     |                             |               | TITL     |
|----------|-----------------|-----------------------|-----|----------------------|-------|--------------------------|--------------|--------|---------------------------------------|-----------------------------|---------------|----------|
| 1        | at (A3)<br>SHOW | size<br>N IS ORIGINAI |     | 8<br>/ING SCALE - (/ | ,     | 12<br>T<br>BT PLEASE ENG | 14<br>metres |        |                                       |                             |               | C<br>S/  |
| SURVEYED | JFP             | CHECKED               | RP  | DATUM AHI            | D     |                          |              | В      | ENGINEERING AMENDMENTS ORIGINAL ISSUE | <b>29-01-21</b><br>01-12-20 | DWW<br>RK     | R        |
| DRAWN    | RK              | APPROVED              | MTF | ORIGIN (BM)          | PM581 | .30 RL 54.7              | 763m         | ISSUE: | DETAILS:                              | DATE:                       | INIT:         | 45       |
|          |                 |                       |     |                      |       |                          |              |        |                                       |                             | COPYRIGHT © 2 | 2017 JFP |

DISCLOSURE PLAN SATTERLEY PROPERTY GROUP PTY LTD RIPLEY VALLEY-Stage 6 459 - 489 RIPLEY ROAD, RIPLEY

B3742S 6 37 B 3 OF 41

B3742-37B\_Stg 6 Disclosure.dwg