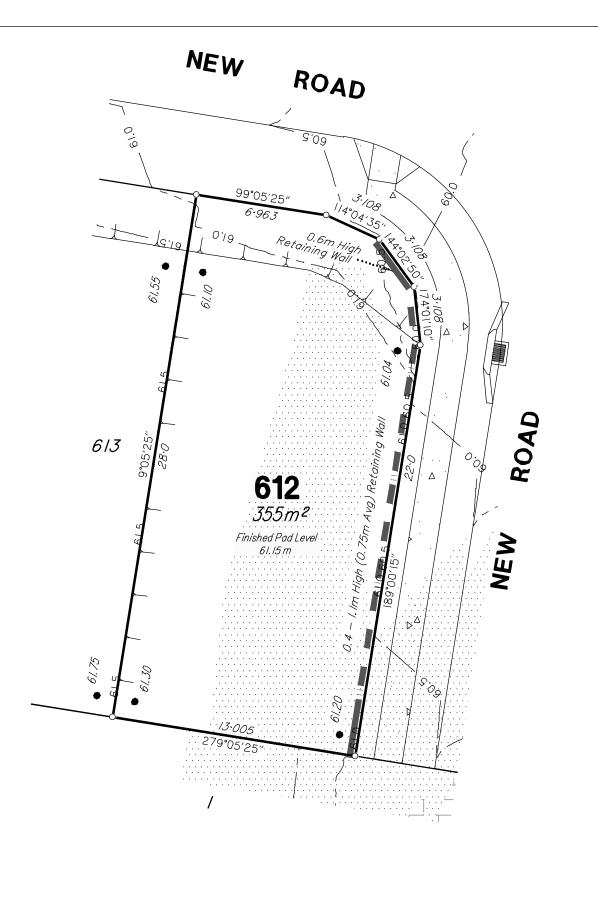

## **IMPORTANT NOTES**

- (1) This plan was produced for the exclusive use of SATTERLEY PROPERTY GROUP PTY LTD. It is to be used only for the purpose of Disclosure under the Land Sales Act (Qld).
- (2) This plan shows details of Proposed Allotment 612 as described as part of Lot 52 on SP265858 situated in the Locality of Ripley, Ipswich City Council.
- (3) All dimensions and areas are subject to final registration of the survey plan.
- (4) The compaction of the fill will be carried out in accordance with Australian Standard AS 3798-2007. Level 1 inspection and testing applies to all allotment fill placed as part of these works.
- (5) Purchasers should contact the local authority to verify levels and the location of services before submitting building plans for approval.
- (6) The subject site may be affected by building envelope requirements. Purchasers should refer to the Reconfiguration of a Lot and/or Material Change of Use approvals as applicable.
- (7) Engineering design received from PEAK URBAN on the 3rd December 2020.
- (8) Proposed Lot Layout taken from ROL plan B3742P\_DA6 D1 J dated 1st December 2020.
- (9) These notes form an integral part of this plan. If others use this information, they should be advised of its purpose and limitations. This page must be reproduced in colour to be fully legible.
- (10) This plan may not be reproduced unless these notes are included.

*53173* 

LOT 612

NORTH

LOCATION DIAGRAM

CONTOUR INTERVAL: 0.5m

**BATTER** 

ISBANE - SUNSHINE COAST - CENTRAL QLD PLANNERS h Brisbane, Old, 4101 TREATIC ON SULTANTS JFP URBAN CONSULTANTS PTY LTD ACN 050 414 045