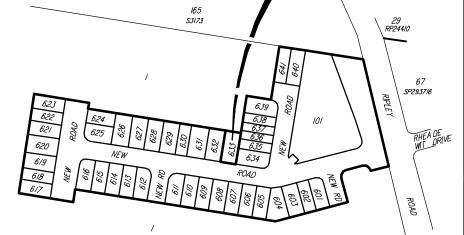

LOT 601

NORTH

LOCATION DIAGRAM

CONTOUR INTERVAL: 0.5m

ISBANE - SUNSHINE COAST - CENTRAL QLD PLANNERS h Brisbane, Old, 4101 TREATICONSULTANTS JFP URBAN CONSULTANTS PTY LTD ACN 050 414 045

| TH: | SCALE:         |                 |                       |    |                     |    |    |              | ISSUES           | :                                              |                               |                    | TIT     |
|-----|----------------|-----------------|-----------------------|----|---------------------|----|----|--------------|------------------|------------------------------------------------|-------------------------------|--------------------|---------|
| N   |                | at (A3)<br>SHOW | size<br>N IS ORIGINAI |    |                     |    | 12 | 14<br>metres |                  |                                                |                               |                    | [       |
|     | SURVEYED DRAWN | JFP<br>RK       | CHECKED  APPROVED     | RP | DATUM AI ORIGIN (BI | HD |    | -            | B<br>A<br>ISSUE: | ENGINEERING AMENDMENTS ORIGINAL ISSUE DETAILS: | 29-01-21<br>01-12-20<br>DATE: | DWW<br>RK<br>INIT: | F<br>4  |
|     |                |                 |                       |    |                     |    |    |              |                  |                                                |                               | COPYRIGHT © 2      | 2017 JI |

**DISCLOSURE PLAN** SATTERLEY PROPERTY GROUP PTY LTD RIPLEY VALLEY-Stage 6 459 - 489 RIPLEY ROAD, RIPLEY

37 B B3742S 6 1 OF 41

B3742-37B\_Stg 6 Disclosure.dwg 29th January 2021