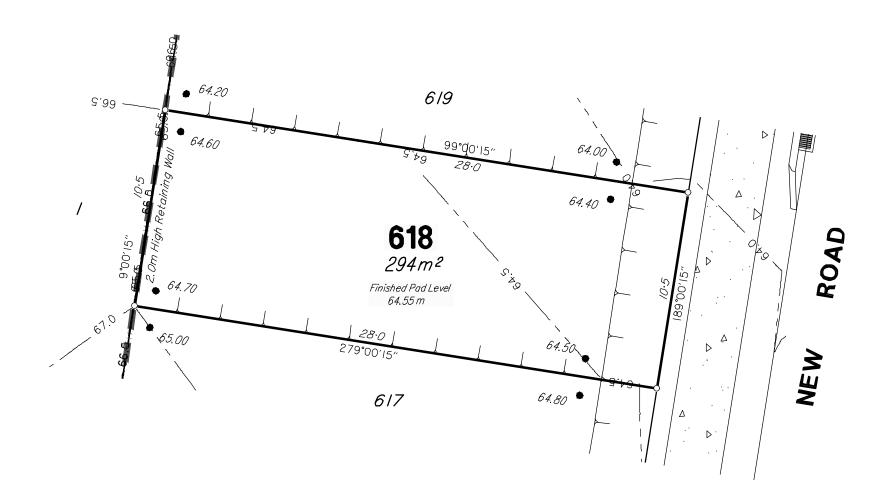

- (1) This plan was produced for the exclusive use of SATTERLEY PROPERTY GROUP PTY LTD. It is to be used only for the purpose of Disclosure under the Land Sales Act (Qld).
- (2) This plan shows details of Proposed Allotment 617 as described as part of Lot 52 on SP265858 situated in the Locality of Ripley, Ipswich City Council.
- (3) All dimensions and areas are subject to final registration of the survey plan.
- (4) There is no fill placed on this lot as part of these works.
- (5) Purchasers should contact the local authority to verify levels and the location of services before submitting building plans for approval.
- (6) The subject site may be affected by building envelope requirements. Purchasers should refer to the Reconfiguration of a Lot and/or Material Change of Use approvals as applicable.
- (7) Engineering design received from PEAK URBAN on the 3rd December 2020.
- (8) Proposed Lot Layout taken from ROL plan B3742P\_DA6 D1 J dated 1st December 2020.
- (9) These notes form an integral part of this plan. If others use this information, they should be advised of its purpose and limitations. This page must be reproduced in colour to be fully legible.
- (10) This plan may not be reproduced unless these notes are included.