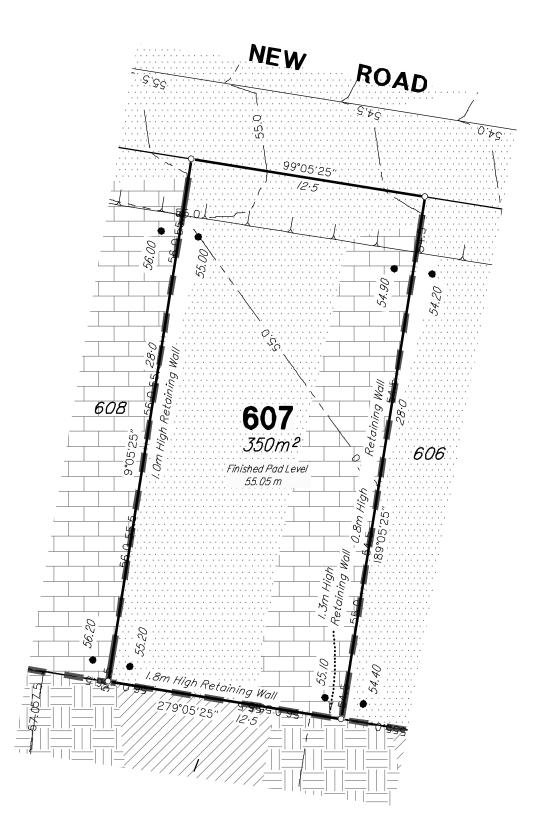

## **IMPORTANT NOTES**

- (1) This plan was produced for the exclusive use of SATTERLEY PROPERTY GROUP PTY LTD. It is to be used only for the purpose of Disclosure under the Land Sales Act (Qld).
- (2) This plan shows details of Proposed Allotment 607 as described as part of Lot 52 on SP265858 situated in the Locality of Ripley, Ipswich City Council.
- (3) All dimensions and areas are subject to final registration of the survey plan.
- (4) The compaction of the fill will be carried out in accordance with Australian Standard AS 3798-2007. Level 1 inspection and testing applies to all allotment fill placed as part of these works.
- (5) Purchasers should contact the local authority to verify levels and the location of services before submitting building plans for approval.
- (6) The subject site may be affected by building envelope requirements. Purchasers should refer to the Reconfiguration of a Lot and/or Material Change of Use approvals as applicable.
- (7) Engineering design received from PEAK URBAN on the 3rd December 2020.
- (8) Proposed Lot Layout taken from ROL plan B3742P\_DA6 D1 J dated 1st December 2020.
- (9) These notes form an integral part of this plan. If others use this information, they should be advised of its purpose and limitations. This page must be reproduced in colour to be fully legible.
- (10) This plan may not be reproduced unless these notes are included.

LOCATION DIAGRAM CONTOUR INTERVAL: 0.5m

BRISBANE - SUNSHINE COAST - CENTRAL QLD
PLANNERS

BRISBANE - JFP House
TO Ernest Street,
South Brisbane, Qld. 4101
TEL: 07 3012 0100 www.jfp.com.au

BRISBANE - JFP House
TO BRISBANE - SUNSHINE COAST - CENTRAL QLD
PLANNERS
SURVEYORS
ENGINEERS
TO SULTANTS JFP URBAN CONSULTANTS PTY LTD ACN 050 414 045