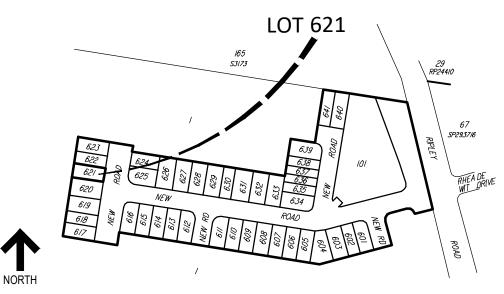

DISCLOSURE PLAN
SATTERLEY PROPERTY GROUP PTY LTD
RIPLEY VALLEY-Stage 6
RIPLEY ROAD, RIPLEY

- (1) This plan was produced for the exclusive use of SATTERLEY PROPERTY GROUP PTY LTD. It is to be used only for the purpose of Disclosure under the Land Sales Act (Qld).
- (2) This plan shows details of Proposed Allotment 621 as described as part of Lot 52 on SP265858 situated in the Locality of Ripley, Ipswich City Council.
- (3) All dimensions and areas are subject to final registration of the survey plan.
- (4) There is no fill placed on this lot as part of these works.
- (5) Purchasers should contact the local authority to verify levels and the location of services before submitting building plans for approval.
- (6) The subject site may be affected by building envelope requirements. Purchasers should refer to the Reconfiguration of a Lot and/or Material Change of Use approvals as applicable.
- (7) Engineering design received from PEAK URBAN on the 3rd December 2020.
- (8) Proposed Lot Layout taken from ROL plan B3742P\_DA6 D1 J dated 1st December 2020.
- (9) These notes form an integral part of this plan. If others use this information, they should be advised of its purpose and limitations. This page must be reproduced in colour to be fully legible.
- (10) This plan may not be reproduced unless these notes are included.

#### CONTOUR INTERVAL: 0.5m

BRISBANE - SUNSHINE COAST - CENTRAL QLD
PLANNERS
URBAN DESIGNERS
76 Ernest Street,
South Brisbane, Qld. 4101
TEL: 07 3012 0100 www.jfp.com.au
ENGINEERS
LANDSCAPE ARCHITECT
LANDSCAPE ARCHITECT

N N

|   | SCALE:         |             |                 |          |                    |         |          |        | ISSUES |                        |          |            | TI  |
|---|----------------|-------------|-----------------|----------|--------------------|---------|----------|--------|--------|------------------------|----------|------------|-----|
|   | SCALE: @       | <u>а</u> А3 | 1:200           |          |                    |         |          |        |        |                        |          |            |     |
|   | Q 2            | 2           | 4               | 6        | 8                  | 10      | 12       | 14     |        |                        |          |            |     |
|   | SCALE 1:200    | at (A3)     | size            |          | '                  |         |          | metres |        |                        |          |            |     |
| ١ | THIS SCALE     | SHOW        | N IS ORIGINAL   | DRAW     | /ING SCALE - (A    | 3 SIZE) |          |        |        |                        |          | (          |     |
|   | DO NOT SCALE F | ROM THIS    | DRAWING - USE O | NLY DIMI | ENSIONS PROVIDED - | NQUIRE  |          |        |        |                        | •        |            |     |
|   | SURVEYED       | JFP         | CHECKED         | RP       | DATUM AHD          |         |          |        | В      | ENGINEERING AMENDMENTS | 29-01-21 | DWW        |     |
|   | 50             | 31.1        | CHECKED         |          | DATON AND          |         |          |        | А      | ORIGINAL ISSUE         | 01-12-20 | RK         |     |
|   | DRAWN          | RK          | APPROVED        | MTF      | ORIGIN (BM)        | PM581   | 30 RL 54 | .763m  | ISSUE: | DETAILS:               | DATE:    | INIT:      |     |
|   |                | •           |                 |          |                    |         |          |        |        |                        |          | ODVDIGHT @ | 017 |

LOCATION DIAGRAM

DISCLOSURE PLAN
SATTERLEY PROPERTY GROUP PTY LTD
RIPLEY VALLEY-Stage 6
RIPLEY ROAD, RIPLEY

B3742S\_6 SHEET: 21 OF 41 FILE:

B3742-37B\_Stg 6 Disclosure.dwg
DATE:
29th January 2021

37 B

- (1) This plan was produced for the exclusive use of SATTERLEY PROPERTY GROUP PTY LTD. It is to be used only for the purpose of Disclosure under the Land Sales Act (Qld).
- (2) This plan shows details of Proposed Allotment 622 as described as part of Lot 52 on SP265858 situated in the Locality of Ripley, Ipswich City Council.
- (3) All dimensions and areas are subject to final registration of the survey plan.
- (4) There is no fill placed on this lot as part of these works.
- (5) Purchasers should contact the local authority to verify levels and the location of services before submitting building plans for approval.
- (6) The subject site may be affected by building envelope requirements. Purchasers should refer to the Reconfiguration of a Lot and/or Material Change of Use approvals as applicable.
- (7) Engineering design received from PEAK URBAN on the 3rd December 2020.
- (8) Proposed Lot Layout taken from ROL plan B3742P\_DA6 D1 J dated 1st December 2020.
- (9) These notes form an integral part of this plan. If others use this information, they should be advised of its purpose and limitations. This page must be reproduced in colour to be fully legible.
- (10) This plan may not be reproduced unless these notes are included.