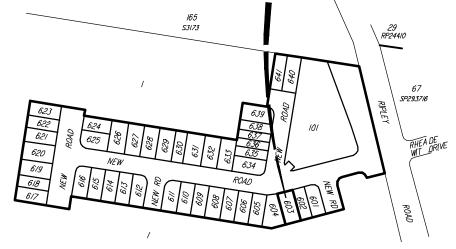

LOT 601

NORTH

LOCATION DIAGRAM

CONTOUR INTERVAL: 0.5m

ISBANE - SUNSHINE COAST - CENTRAL QLD PLANNERS h Brisbane, Old, 4101 TREATICONSULTANTS JFP URBAN CONSULTANTS PTY LTD ACN 050 414 045

| TH: | SCALE:         |                 |                       |    |                     |    |    |              | ISSUES           | :                                              |                               |                    | TIT     |
|-----|----------------|-----------------|-----------------------|----|---------------------|----|----|--------------|------------------|------------------------------------------------|-------------------------------|--------------------|---------|
| N   |                | at (A3)<br>SHOW | size<br>N IS ORIGINAI |    |                     |    | 12 | 14<br>metres |                  |                                                |                               |                    | [       |
|     | SURVEYED DRAWN | JFP<br>RK       | CHECKED  APPROVED     | RP | DATUM AI ORIGIN (BI | HD |    | -            | B<br>A<br>ISSUE: | ENGINEERING AMENDMENTS ORIGINAL ISSUE DETAILS: | 29-01-21<br>01-12-20<br>DATE: | DWW<br>RK<br>INIT: | F<br>4  |
|     |                |                 |                       |    |                     |    |    |              |                  |                                                |                               | COPYRIGHT © 2      | 2017 JI |

**DISCLOSURE PLAN** SATTERLEY PROPERTY GROUP PTY LTD RIPLEY VALLEY-Stage 6 459 - 489 RIPLEY ROAD, RIPLEY

37 B B3742S 6 1 OF 41

B3742-37B\_Stg 6 Disclosure.dwg 29th January 2021