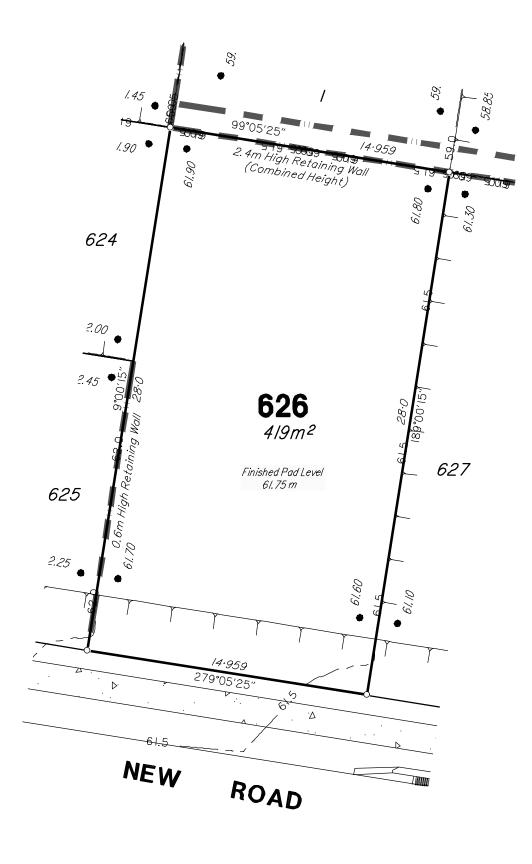

LOCATION DIAGRAM

CONTOUR INTERVAL: 0.5m

**BATTER** 

ISBANE - SUNSHINE COAST - CENTRAL QLD PLANNERS URBAN DESIGNERS h Brisbane, Old, 4101 LANDSCAPE ARCHITECT JFP URBAN CONSULTANTS PTY LTD ACN 050 414 045

| SCALE:          |          |                 |         |                 |                |          |       | ISSUES       | t:                     |          |            |
|-----------------|----------|-----------------|---------|-----------------|----------------|----------|-------|--------------|------------------------|----------|------------|
| SCALE: @        | ₽ A3     | 1:200           |         |                 |                |          |       |              |                        |          |            |
| 0 2             |          | 4               | 6       | 8               | 10             | 12       | 14    |              |                        |          |            |
| SCALE 1:200     | at (A3)  | size            | _       |                 |                | metres   |       |              |                        |          |            |
| THIS SCALE      | SHOW     | N IS ORIGINAL   | . DRAV  | VING SCALE -    | (A3 SIZE)      |          |       |              |                        |          |            |
| DO NOT SCALE FI | ROM THIS | DRAWING - USE O | NLY DIM | ENSIONS PROVIDE | D - IF IN DOUB | QUIRE    |       |              |                        |          |            |
| SURVEYED        | JFP      | CHECKED         | RP      | DATUM A         | nD.            |          |       | В            | ENGINEERING AMENDMENTS | 29-01-21 | DWW        |
| SORVETED        | 311      | CHECKED         | - 111   | DATONIA         | טוי            |          |       | А            | ORIGINAL ISSUE         | 01-12-20 | RK         |
| DRAWN           | RK       | APPROVED        | MTF     | ORIGIN (BI      | И) PM581       | 30 RL 54 | .763m | ISSUE:       | DETAILS:               | DATE:    | INIT:      |
|                 |          |                 |         |                 |                |          |       | <del>-</del> |                        |          | ODVDIGHT @ |

**DISCLOSURE PLAN** SATTERLEY PROPERTY GROUP PTY LTD RIPLEY VALLEY-Stage 6 RIPLEY ROAD, RIPLEY

B3742S\_6 37 B 25 OF 41 B3742-37B\_Stg 6 Disclosure.dwg

- (1) This plan was produced for the exclusive use of SATTERLEY PROPERTY GROUP PTY LTD. It is to be used only for the purpose of Disclosure under the Land Sales Act (Qld).
- (2) This plan shows details of Proposed Allotment 626 as described as part of Lot 52 on SP265858 situated in the Locality of Ripley, Ipswich City Council.
- (3) All dimensions and areas are subject to final registration of the survey plan.
- (4) There is no fill placed on this lot as part of these
- (5) Purchasers should contact the local authority to verify levels and the location of services before submitting building plans for approval.
- (6) The subject site may be affected by building envelope requirements. Purchasers should refer to the Reconfiguration of a Lot and/or Material Change of Use approvals as applicable.
- (7) Engineering design received from PEAK URBAN on the 3rd December 2020.
- (8) Proposed Lot Layout taken from ROL plan B3742P\_DA6 D1 J dated 1st December 2020.
- (9) These notes form an integral part of this plan. If others use this information, they should be advised of its purpose and limitations. This page must be reproduced in colour to be fully legible.
- (10) This plan may not be reproduced unless these notes are included.

CONTOUR INTERVAL: 0.5m

ISBANE - SUNSHINE COAST - CENTRAL QLD PLANNERS h Brisbane, Old, 4101 LANDSCAPE ARCHITECTS URBAN CONSULTANTS JFP URBAN CONSULTANTS PTY LTD ACN 050 414 045

|   | SCALE:          |          |                 |          |                  |                 |              |        | ISSUES |                        |          |               | ΤI  |
|---|-----------------|----------|-----------------|----------|------------------|-----------------|--------------|--------|--------|------------------------|----------|---------------|-----|
|   | SCALE: @        | Ð A3     | 1:200           |          |                  |                 |              |        |        |                        |          |               |     |
| \ | 0 2             | 2        | 4               | 6        | 8                | 10              | 12           | 14     |        |                        |          |               |     |
|   | SCALE 1:200     | at (A3)  | size            |          | •                |                 |              | metres |        |                        |          |               |     |
| ) | THIS SCALE      | SHOW     | N IS ORIGINAI   | DRAV     | /ING SCALE - (   | (A3 SIZE)       |              |        |        |                        |          |               | (   |
| ) | DO NOT SCALE FI | ROM THIS | DRAWING - USE C | NLY DIMI | ENSIONS PROVIDED | ) - IF IN DOUBT | T PLEASE ENG | QUIRE  |        |                        |          |               | ١   |
|   | SURVEYED        | JFP      | CHECKED         | RP       | DATUM AH         | ID.             |              |        | В      | ENGINEERING AMENDMENTS | 29-01-21 | DWW           |     |
|   | 30              | 31.1     | CHECKED         |          | DATOW ALL        |                 |              |        | А      | ORIGINAL ISSUE         | 01-12-20 | RK            |     |
|   | DRAWN           | RK       | APPROVED        | MTF      | ORIGIN (BM       | I) PM5813       | 30 RL 54.7   | 763m   | ISSUE: | DETAILS:               | DATE:    | INIT:         | ı   |
|   |                 |          |                 |          |                  |                 |              |        |        |                        |          | COPYRIGHT © : | 017 |

NORTH

LOCATION DIAGRAM

**DISCLOSURE PLAN** SATTERLEY PROPERTY GROUP PTY LTD RIPLEY VALLEY-Stage 6 RIPLEY ROAD, RIPLEY

B3742S\_6 37 B 26 OF 41 B3742-37B\_Stg 6 Disclosure.dwg