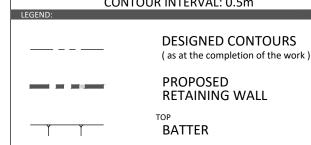

LOCATION DIAGRAM

RK APPROVED MTF ORIGIN (BM) PM58130 RL 54.763m

CONTOUR INTERVAL: 0.5m

SP293716

29 RP24410

LOT 604

**DESIGNED CONTOURS** ( as at the completion of the work )

**PROPOSED RETAINING WALL** 