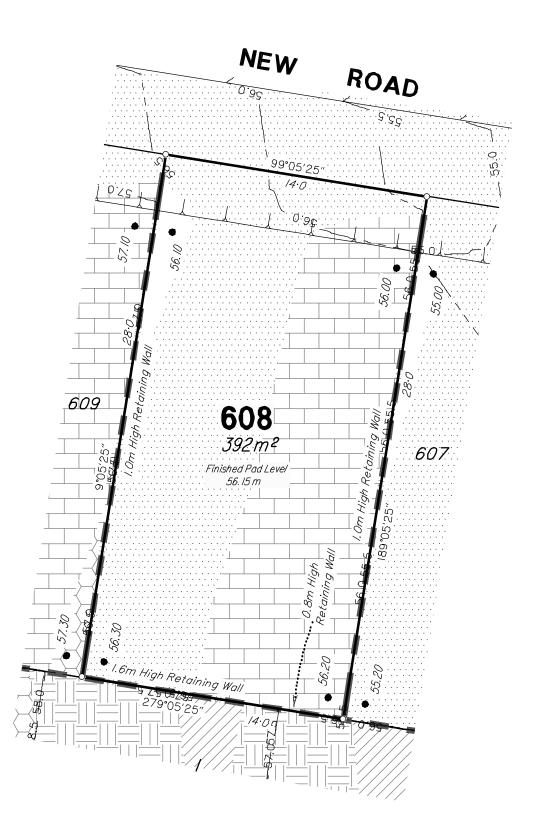

## **IMPORTANT NOTES**

- (1) This plan was produced for the exclusive use of SATTERLEY PROPERTY GROUP PTY LTD. It is to be used only for the purpose of Disclosure under the Land Sales Act (Qld).
- (2) This plan shows details of Proposed Allotment 608 as described as part of Lot 52 on SP265858 situated in the Locality of Ripley, Ipswich City Council.
- (3) All dimensions and areas are subject to final registration of the survey plan.
- (4) The compaction of the fill will be carried out in accordance with Australian Standard AS 3798-2007. Level 1 inspection and testing applies to all allotment fill placed as part of these works.
- (5) Purchasers should contact the local authority to verify levels and the location of services before submitting building plans for approval.
- (6) The subject site may be affected by building envelope requirements. Purchasers should refer to the Reconfiguration of a Lot and/or Material Change of Use approvals as applicable.
- (7) Engineering design received from PEAK URBAN on the 3rd December 2020.
- (8) Proposed Lot Layout taken from ROL plan B3742P\_DA6 D1 J dated 1st December 2020.
- (9) These notes form an integral part of this plan. If others use this information, they should be advised of its purpose and limitations. This page must be reproduced in colour to be fully legible.
- (10) This plan may not be reproduced unless these notes are included.

NORTH

LOCATION DIAGRAM

#### CONTOUR INTERVAL: 0.5m

BRISBANE - SUNSHINE COAST - CENTRAL QLD
PLANNERS

BRISBANE - JFP House
76 Ernest Street,
South Brisbane, Qld. 4101
TEL: 07 3012 0100 www.jfp.com.au

CONSULTANTS JFP URBAN CONSULTANTS PTY LTD ACN 050 414 045