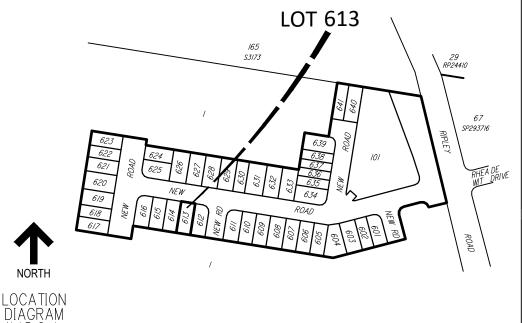

29 RP24410

SP293716

*53173* 

LOT 612

NORTH

LOCATION DIAGRAM

CONTOUR INTERVAL: 0.5m

**BATTER** 

ISBANE - SUNSHINE COAST - CENTRAL QLD PLANNERS h Brisbane, Old, 4101 TREATIC ON SULTANTS JFP URBAN CONSULTANTS PTY LTD ACN 050 414 045

SP293716

37 B B3742S 6 12 OF 41 B3742-37B\_Stg 6 Disclosure.dwg

16-02-21 DWW