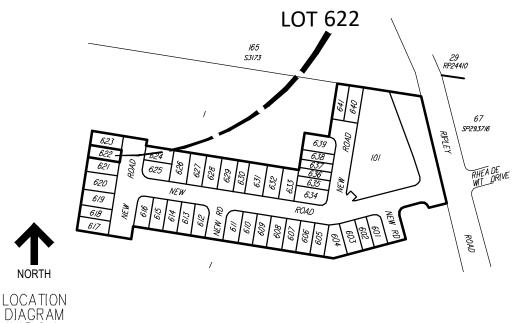

LOCATION DIAGRAM

DISCLOSURE PLAN
SATTERLEY PROPERTY GROUP PTY LTD
RIPLEY VALLEY-Stage 6
RIPLEY ROAD, RIPLEY

B3742S\_6 SHEET: 21 OF 41 FILE:

B3742-37B\_Stg 6 Disclosure.dwg
DATE:
29th January 2021

37 B

- (1) This plan was produced for the exclusive use of SATTERLEY PROPERTY GROUP PTY LTD. It is to be used only for the purpose of Disclosure under the Land Sales Act (Qld).
- (2) This plan shows details of Proposed Allotment 622 as described as part of Lot 52 on SP265858 situated in the Locality of Ripley, Ipswich City Council.
- (3) All dimensions and areas are subject to final registration of the survey plan.
- (4) There is no fill placed on this lot as part of these works.
- (5) Purchasers should contact the local authority to verify levels and the location of services before submitting building plans for approval.
- (6) The subject site may be affected by building envelope requirements. Purchasers should refer to the Reconfiguration of a Lot and/or Material Change of Use approvals as applicable.
- (7) Engineering design received from PEAK URBAN on the 3rd December 2020.
- (8) Proposed Lot Layout taken from ROL plan B3742P\_DA6 D1 J dated 1st December 2020.
- (9) These notes form an integral part of this plan. If others use this information, they should be advised of its purpose and limitations. This page must be reproduced in colour to be fully legible.
- (10) This plan may not be reproduced unless these notes are included.

#### CONTOUR INTERVAL: 0.5m

BRISBANE - SUNSHINE COAST - CENTRAL QLD

BRISBANE - JFP House
76 Ernest Street,
South Brisbane, Qld. 4101
TEI: 07 3012 0100 www.jfp.com.au

BRISBANE - JFP House
VIRBAN DESIGNERS
SURVEYORS
ENGINEERS

LANDSCAPE ARCHITECTS

NORTH:

|   | SCALE:         |             |                 |          |                  |              |              |        | ISSUES |                        |          |            |     |
|---|----------------|-------------|-----------------|----------|------------------|--------------|--------------|--------|--------|------------------------|----------|------------|-----|
|   | SCALE: @       | <u>а</u> А3 | 1:200           |          |                  |              |              |        |        |                        |          |            |     |
|   | 0 :            | 2           | 4               | 6        | 8                | 10           | 12           | 14     |        |                        |          |            | 1   |
|   | SCALE 1:200    | at (A3)     | size            |          |                  |              |              | metres |        |                        |          |            | i   |
| 1 | THIS SCALE     | SHOW        | N IS ORIGINAI   | DRAW     | VING SCALE -     | (A3 SIZE)    |              |        |        |                        |          |            | ı   |
| ) | DO NOT SCALE F | ROM THIS    | DRAWING - USE C | NLY DIMI | ENSIONS PROVIDED | - IF IN DOUB | T PLEASE ENG | QUIRE  |        |                        |          |            | İ   |
|   | SURVEYED       | JFP         | CHECKED         | RP       | DATUM AH         | ID.          |              |        | В      | ENGINEERING AMENDMENTS | 29-01-21 | DWW        |     |
|   | 301172125      | 3           | CHECKED         |          | DATOW AL         | 10           |              |        | А      | ORIGINAL ISSUE         | 01-12-20 | RK         |     |
|   | DRAWN          | RK          | APPROVED        | MTF      | ORIGIN (BIV      | 1) PM5813    | 30 RL 54.7   | 763m   | ISSUE: | DETAILS:               | DATE:    | INIT:      |     |
|   |                |             |                 |          |                  |              |              |        |        |                        | C        | OPYRIGHT © | 201 |

DISCLOSURE PLAN
SATTERLEY PROPERTY GROUP PTY LTD
RIPLEY VALLEY-Stage 6
RIPLEY ROAD, RIPLEY

DETAILS:
PROJECT: PLAN: ISSUE
B3742S\_6 37 B
SHEET:
22 OF 41
FILE:
B3742-37B\_Stg 6 Disclosure.dwg

- (1) This plan was produced for the exclusive use of SATTERLEY PROPERTY GROUP PTY LTD. It is to be used only for the purpose of Disclosure under the Land Sales Act (Qld).
- (2) This plan shows details of Proposed Allotment 623 as described as part of Lot 52 on SP265858 situated in the Locality of Ripley, Ipswich City Council.
- (3) All dimensions and areas are subject to final registration of the survey plan.
- (4) There is no fill placed on this lot as part of these works.
- (5) Purchasers should contact the local authority to verify levels and the location of services before submitting building plans for approval.
- (6) The subject site may be affected by building envelope requirements. Purchasers should refer to the Reconfiguration of a Lot and/or Material Change of Use approvals as applicable.
- (7) Engineering design received from PEAK URBAN on the 3rd December 2020.
- (8) Proposed Lot Layout taken from ROL plan B3742P\_DA6 D1 J dated 1st December 2020.
- (9) These notes form an integral part of this plan. If others use this information, they should be advised of its purpose and limitations. This page must be reproduced in colour to be fully legible.
- (10) This plan may not be reproduced unless these notes are included.