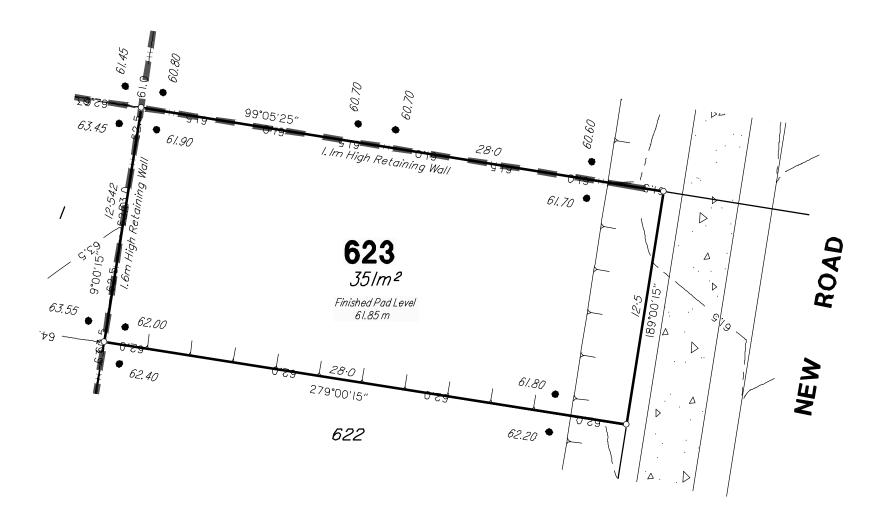

DISCLOSURE PLAN
SATTERLEY PROPERTY GROUP PTY LTD
RIPLEY VALLEY-Stage 6
RIPLEY ROAD, RIPLEY

DETAILS:
PROJECT: PLAN: ISSUE
B3742S\_6 37 B
SHEET:
22 OF 41
FILE:
B3742-37B\_Stg 6 Disclosure.dwg

- (1) This plan was produced for the exclusive use of SATTERLEY PROPERTY GROUP PTY LTD. It is to be used only for the purpose of Disclosure under the Land Sales Act (Qld).
- (2) This plan shows details of Proposed Allotment 623 as described as part of Lot 52 on SP265858 situated in the Locality of Ripley, Ipswich City Council.
- (3) All dimensions and areas are subject to final registration of the survey plan.
- (4) There is no fill placed on this lot as part of these works.
- (5) Purchasers should contact the local authority to verify levels and the location of services before submitting building plans for approval.
- (6) The subject site may be affected by building envelope requirements. Purchasers should refer to the Reconfiguration of a Lot and/or Material Change of Use approvals as applicable.
- (7) Engineering design received from PEAK URBAN on the 3rd December 2020.
- (8) Proposed Lot Layout taken from ROL plan B3742P\_DA6 D1 J dated 1st December 2020.
- (9) These notes form an integral part of this plan. If others use this information, they should be advised of its purpose and limitations. This page must be reproduced in colour to be fully legible.
- (10) This plan may not be reproduced unless these notes are included.

#### CONTOUR INTERVAL: 0.5m

BRISBANE - SUNSHINE COAST - CENTRAL QLD

BRISBANE - JFP House
76 Ernest Street,
South Brisbane, Qld. 4101
TEL: 07 3012 0100 www.jfp.com.au

BRISBANE - JFP House
VIRBAN DESIGNERS
SURVEYORS
ENGINEERS