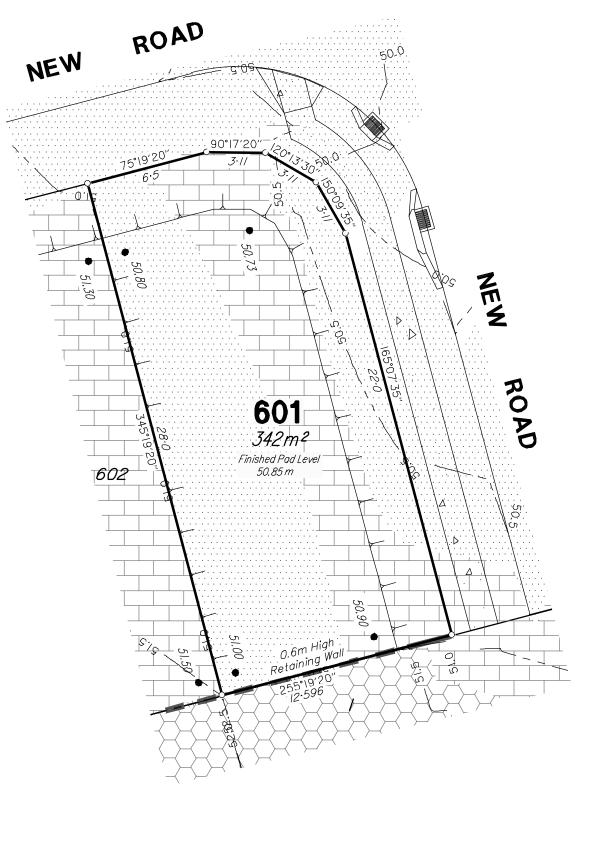

29 RP24410

SP293716

## **IMPORTANT NOTES**

- (1) This plan was produced for the exclusive use of SATTERLEY PROPERTY GROUP PTY LTD. It is to be used only for the purpose of Disclosure under the Land Sales Act (Qld).
- (2) This plan shows details of Proposed Allotment 601 as described as part of Lot 52 on SP265858 situated in the Locality of Ripley, Ipswich City Council.
- (3) All dimensions and areas are subject to final registration of the survey plan.
- (4) The compaction of the fill will be carried out in accordance with Australian Standard AS 3798-2007. Level 1 inspection and testing applies to all allotment fill placed as part of these works.
- (5) Purchasers should contact the local authority to verify levels and the location of services before submitting building plans for approval.
- (6) The subject site may be affected by building envelope requirements. Purchasers should refer to the Reconfiguration of a Lot and/or Material Change of Use approvals as applicable.
- (7) Engineering design received from PEAK URBAN on the 3rd December 2020.
- (8) Proposed Lot Layout taken from ROL plan B3742P\_DA6 D1 J dated 1st December 2020.
- (9) These notes form an integral part of this plan. If others use this information, they should be advised of its purpose and limitations. This page must be reproduced in colour to be fully legible.
- (10) This plan may not be reproduced unless these notes are included.

LOT 601

NORTH

LOCATION DIAGRAM

CONTOUR INTERVAL: 0.5m

ISBANE - SUNSHINE COAST - CENTRAL QLD PLANNERS h Brisbane, Old, 4101 TREATICONSULTANTS JFP URBAN CONSULTANTS PTY LTD ACN 050 414 045

| TH: | SCALE:         |                 |                       |    |                     |    |    |              | ISSUES           | :                                              |                               |                    | TIT     |
|-----|----------------|-----------------|-----------------------|----|---------------------|----|----|--------------|------------------|------------------------------------------------|-------------------------------|--------------------|---------|
| N   |                | at (A3)<br>SHOW | size<br>N IS ORIGINAI |    |                     |    | 12 | 14<br>metres |                  |                                                |                               |                    | [       |
|     | SURVEYED DRAWN | JFP<br>RK       | CHECKED  APPROVED     | RP | DATUM AI ORIGIN (BI | HD |    | -            | B<br>A<br>ISSUE: | ENGINEERING AMENDMENTS ORIGINAL ISSUE DETAILS: | 29-01-21<br>01-12-20<br>DATE: | DWW<br>RK<br>INIT: | F<br>4  |
|     |                |                 |                       |    |                     |    |    |              |                  |                                                |                               | COPYRIGHT © 2      | 2017 JI |

**DISCLOSURE PLAN** SATTERLEY PROPERTY GROUP PTY LTD RIPLEY VALLEY-Stage 6 459 - 489 RIPLEY ROAD, RIPLEY

37 B B3742S 6 1 OF 41

B3742-37B\_Stg 6 Disclosure.dwg 29th January 2021