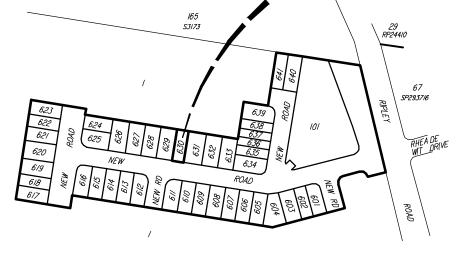

LOT 601

NORTH

LOCATION DIAGRAM

CONTOUR INTERVAL: 0.5m

ISBANE - SUNSHINE COAST - CENTRAL QLD PLANNERS h Brisbane, Old, 4101 TREATICONSULTANTS JFP URBAN CONSULTANTS PTY LTD ACN 050 414 045

| TH: | SCALE:         |                 |                       |    |                     |    |    |              | ISSUES           | :                                              |                               |                    | TIT     |
|-----|----------------|-----------------|-----------------------|----|---------------------|----|----|--------------|------------------|------------------------------------------------|-------------------------------|--------------------|---------|
| N   |                | at (A3)<br>SHOW | size<br>N IS ORIGINAI |    |                     |    | 12 | 14<br>metres |                  |                                                |                               |                    | [       |
|     | SURVEYED DRAWN | JFP<br>RK       | CHECKED  APPROVED     | RP | DATUM AI ORIGIN (BI | HD |    | -            | B<br>A<br>ISSUE: | ENGINEERING AMENDMENTS ORIGINAL ISSUE DETAILS: | 29-01-21<br>01-12-20<br>DATE: | DWW<br>RK<br>INIT: | F<br>4  |
|     |                |                 |                       |    |                     |    |    |              |                  |                                                |                               | COPYRIGHT © 2      | 2017 JI |

**DISCLOSURE PLAN** SATTERLEY PROPERTY GROUP PTY LTD RIPLEY VALLEY-Stage 6 459 - 489 RIPLEY ROAD, RIPLEY

37 B B3742S 6 1 OF 41

B3742-37B\_Stg 6 Disclosure.dwg 29th January 2021