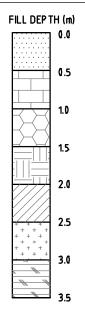

# NEW ROAD 606 605 350m2 Finished Pad Level 53.50 m 2.0m High Retaining Wall

#### **DESIGNED FILL DEPTHS**