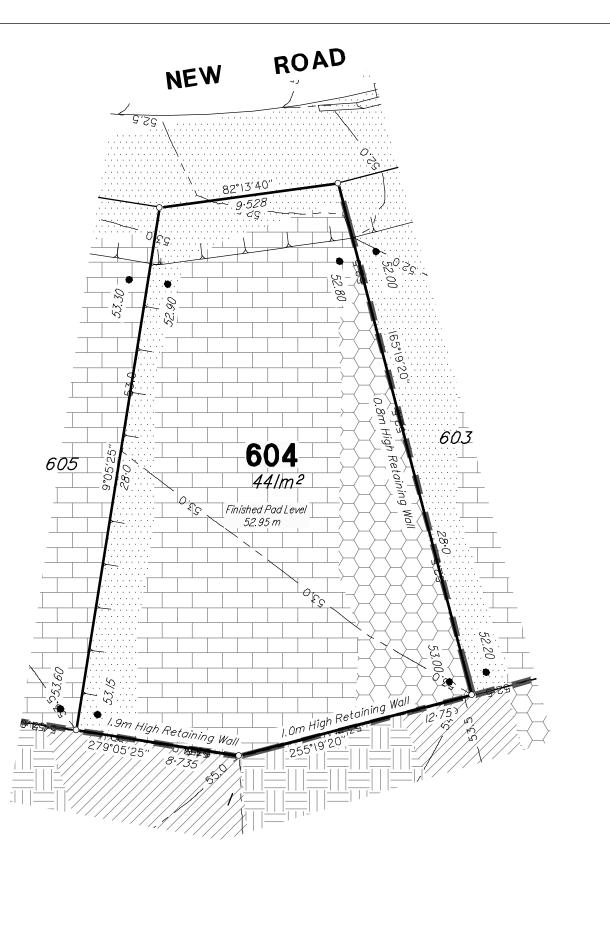

## **IMPORTANT NOTES**

- (1) This plan was produced for the exclusive use of SATTERLEY PROPERTY GROUP PTY LTD. It is to be used only for the purpose of Disclosure under the Land Sales Act (Qld).
- (2) This plan shows details of Proposed Allotment 604 as described as part of Lot 52 on SP265858 situated in the Locality of Ripley, Ipswich City Council.
- (3) All dimensions and areas are subject to final registration of the survey plan.
- (4) The compaction of the fill will be carried out in accordance with Australian Standard AS 3798-2007. Level 1 inspection and testing applies to all allotment fill placed as part of these works.
- (5) Purchasers should contact the local authority to verify levels and the location of services before submitting building plans for approval.
- (6) The subject site may be affected by building envelope requirements. Purchasers should refer to the Reconfiguration of a Lot and/or Material Change of Use approvals as applicable.
- (7) Engineering design received from PEAK URBAN on the 3rd December 2020.
- (8) Proposed Lot Layout taken from ROL plan B3742P\_DA6 D1 J dated 1st December 2020.
- (9) These notes form an integral part of this plan. If others use this information, they should be advised of its purpose and limitations. This page must be reproduced in colour to be fully legible.
- (10) This plan may not be reproduced unless these notes are included.

LOCATION DIAGRAM

RK APPROVED MTF ORIGIN (BM) PM58130 RL 54.763m

CONTOUR INTERVAL: 0.5m

SP293716

29 RP24410

LOT 604

**DESIGNED CONTOURS** ( as at the completion of the work )

**PROPOSED RETAINING WALL** 

**BATTER** 

SCALE: @ A3 1:200 THIS SCALE SHOWN IS ORIGINAL DRAWING SCALE - (A3 SIZE) 29-01-21 DWW SURVEYED | JFP | CHECKED | RP | DATUM AHD

ISSUE: DETAILS:

**DISCLOSURE PLAN** SATTERLEY PROPERTY GROUP PTY LTD RIPLEY VALLEY-Stage 6 459 - 489 RIPLEY ROAD, RIPLEY