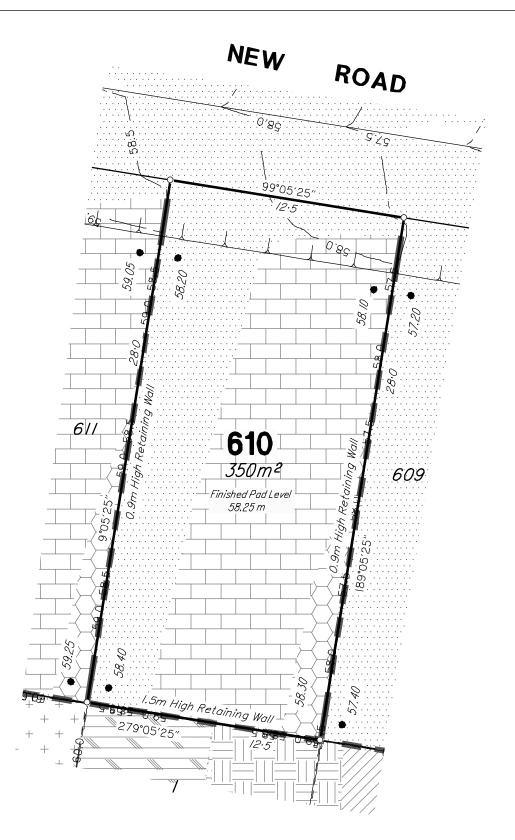

## **IMPORTANT NOTES**

- (1) This plan was produced for the exclusive use of SATTERLEY PROPERTY GROUP PTY LTD. It is to be used only for the purpose of Disclosure under the Land Sales Act (Qld).
- (2) This plan shows details of Proposed Allotment 609 as described as part of Lot 52 on SP265858 situated in the Locality of Ripley, Ipswich City Council.
- (3) All dimensions and areas are subject to final registration of the survey plan.
- (4) The compaction of the fill will be carried out in accordance with Australian Standard AS 3798-2007. Level 1 inspection and testing applies to all allotment fill placed as part of these works.
- (5) Purchasers should contact the local authority to verify levels and the location of services before submitting building plans for approval.
- (6) The subject site may be affected by building envelope requirements. Purchasers should refer to the Reconfiguration of a Lot and/or Material Change of Use approvals as applicable.
- (7) Engineering design received from PEAK URBAN on the 3rd December 2020.
- (8) Proposed Lot Layout taken from ROL plan B3742P\_DA6 D1 J dated 1st December 2020.
- (9) These notes form an integral part of this plan. If others use this information, they should be advised of its purpose and limitations. This page must be reproduced in colour to be fully legible.
- (10) This plan may not be reproduced unless these notes are included.

LOCATION DIAGRAM

CONTOUR INTERVAL: 0.5m

|   | SCALE:                          |      |              |     |                |         |          |          |        | ISSUES | :                                     |                 |               | TITL     |
|---|---------------------------------|------|--------------|-----|----------------|---------|----------|----------|--------|--------|---------------------------------------|-----------------|---------------|----------|
| \ | SCALE: (0<br>0 2<br>SCALE 1:200 |      | 4            | 6   | 8              | 10      | 12       | !<br>met | 14<br> |        |                                       |                 |               |          |
|   | THIS SCALE                      | SHOW | N IS ORIGINA |     | VING SCALE - ( |         | T PLEASE |          |        |        |                                       |                 |               | S        |
| / | SURVEYED                        | JFP  | CHECKED      | RP  | DATUM AH       | D       |          |          |        | В      | ENGINEERING AMENDMENTS ORIGINAL ISSUE | <b>29-01-21</b> | DWW<br>RK     | R        |
|   | DRAWN                           | RK   | APPROVED     | MTF | ORIGIN (BM     | ) PM581 | 30 RL 5  | 54.763m  |        | ISSUE: | DETAILS:                              | DATE:           | INIT:         | 4:       |
|   |                                 |      |              |     |                |         |          |          |        |        |                                       |                 | COPYRIGHT © : | 2017 IEP |

**DISCLOSURE PLAN** SATTERLEY PROPERTY GROUP PTY LTD RIPLEY VALLEY-Stage 6 459 - 489 RIPLEY ROAD, RIPLEY

37 B B3742S 6 9 OF 41 B3742-37B\_Stg 6 Disclosure.dwg

## **IMPORTANT NOTES**

- (1) This plan was produced for the exclusive use of SATTERLEY PROPERTY GROUP PTY LTD. It is to be used only for the purpose of Disclosure under the Land Sales Act (Qld).
- (2) This plan shows details of Proposed Allotment 610 as described as part of Lot 52 on SP265858 situated in the Locality of Ripley, Ipswich City Council.
- (3) All dimensions and areas are subject to final registration of the survey plan.
- (4) The compaction of the fill will be carried out in accordance with Australian Standard AS 3798-2007. Level 1 inspection and testing applies to all allotment fill placed as part of these works.
- (5) Purchasers should contact the local authority to verify levels and the location of services before submitting building plans for approval.
- (6) The subject site may be affected by building envelope requirements. Purchasers should refer to the Reconfiguration of a Lot and/or Material Change of Use approvals as applicable.
- (7) Engineering design received from PEAK URBAN on the 3rd December 2020.
- (8) Proposed Lot Layout taken from ROL plan B3742P\_DA6 D1 J dated 1st December 2020.
- (9) These notes form an integral part of this plan. If others use this information, they should be advised of its purpose and limitations. This page must be reproduced in colour to be fully legible.
- (10) This plan may not be reproduced unless these notes are included.