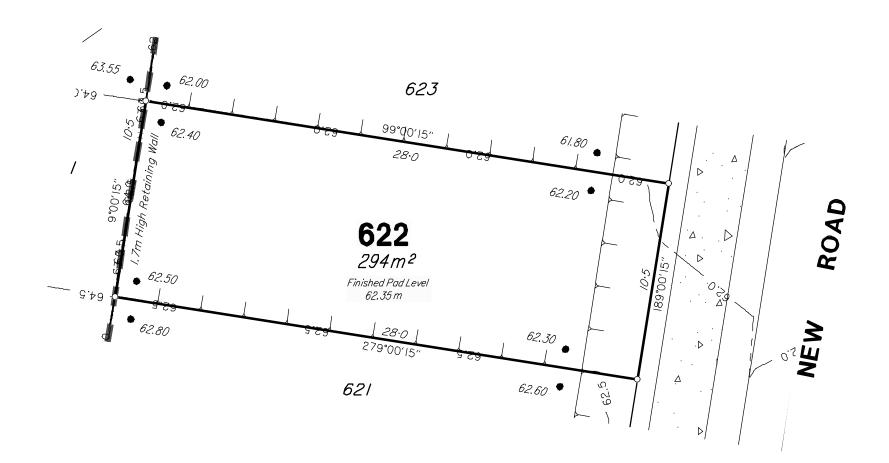

LOCATION DIAGRAM

DISCLOSURE PLAN
SATTERLEY PROPERTY GROUP PTY LTD
RIPLEY VALLEY-Stage 6
RIPLEY ROAD, RIPLEY

B3742S\_6 SHEET: 21 OF 41 FILE:

B3742-37B\_Stg 6 Disclosure.dwg
DATE:
29th January 2021

37 B

- (1) This plan was produced for the exclusive use of SATTERLEY PROPERTY GROUP PTY LTD. It is to be used only for the purpose of Disclosure under the Land Sales Act (Qld).
- (2) This plan shows details of Proposed Allotment 622 as described as part of Lot 52 on SP265858 situated in the Locality of Ripley, Ipswich City Council.
- (3) All dimensions and areas are subject to final registration of the survey plan.
- (4) There is no fill placed on this lot as part of these works.
- (5) Purchasers should contact the local authority to verify levels and the location of services before submitting building plans for approval.
- (6) The subject site may be affected by building envelope requirements. Purchasers should refer to the Reconfiguration of a Lot and/or Material Change of Use approvals as applicable.
- (7) Engineering design received from PEAK URBAN on the 3rd December 2020.
- (8) Proposed Lot Layout taken from ROL plan B3742P\_DA6 D1 J dated 1st December 2020.
- (9) These notes form an integral part of this plan. If others use this information, they should be advised of its purpose and limitations. This page must be reproduced in colour to be fully legible.
- (10) This plan may not be reproduced unless these notes are included.

#### CONTOUR INTERVAL: 0.5m

BRISBANE - SUNSHINE COAST - CENTRAL QLD

BRISBANE - JFP House
76 Ernest Street,
South Brisbane, Qld. 4101
TEI: 07 3012 0100 www.jfp.com.au

BRISBANE - JFP House
VIRBAN DESIGNERS
SURVEYORS
ENGINEERS

LANDSCAPE ARCHITECTS

NORTH:

|   | SCALE:         |             |                 |          |                  |              |              |        | ISSUES |                        |          |            |     |
|---|----------------|-------------|-----------------|----------|------------------|--------------|--------------|--------|--------|------------------------|----------|------------|-----|
|   | SCALE: @       | <u>а</u> А3 | 1:200           |          |                  |              |              |        |        |                        |          |            |     |
|   | 0 :            | 2           | 4               | 6        | 8                | 10           | 12           | 14     |        |                        |          |            | 1   |
|   | SCALE 1:200    | at (A3)     | size            |          |                  |              |              | metres |        |                        |          |            | i   |
| 1 | THIS SCALE     | SHOW        | N IS ORIGINAI   | DRAW     | VING SCALE -     | (A3 SIZE)    |              |        |        |                        |          |            | ı   |
| ) | DO NOT SCALE F | ROM THIS    | DRAWING - USE C | NLY DIMI | ENSIONS PROVIDED | - IF IN DOUB | T PLEASE ENG | QUIRE  |        |                        |          |            | İ   |
|   | SURVEYED       | JFP         | CHECKED         | RP       | DATUM AH         | ID.          |              |        | В      | ENGINEERING AMENDMENTS | 29-01-21 | DWW        |     |
|   | 301172125      | 3           | CHECKED         |          | DATOW AL         | 10           |              |        | А      | ORIGINAL ISSUE         | 01-12-20 | RK         |     |
|   | DRAWN          | RK          | APPROVED        | MTF      | ORIGIN (BIV      | 1) PM5813    | 30 RL 54.7   | 763m   | ISSUE: | DETAILS:               | DATE:    | INIT:      |     |
|   |                |             |                 |          |                  |              |              |        |        |                        | C        | OPYRIGHT © | 201 |

DISCLOSURE PLAN
SATTERLEY PROPERTY GROUP PTY LTD
RIPLEY VALLEY-Stage 6
RIPLEY ROAD, RIPLEY

DETAILS:
PROJECT: PLAN: ISSUE
B3742S\_6 37 B
SHEET:
22 OF 41
FILE:
B3742-37B\_Stg 6 Disclosure.dwg

- (1) This plan was produced for the exclusive use of SATTERLEY PROPERTY GROUP PTY LTD. It is to be used only for the purpose of Disclosure under the Land Sales Act (Qld).
- (2) This plan shows details of Proposed Allotment 623 as described as part of Lot 52 on SP265858 situated in the Locality of Ripley, Ipswich City Council.
- (3) All dimensions and areas are subject to final registration of the survey plan.
- (4) There is no fill placed on this lot as part of these works.
- (5) Purchasers should contact the local authority to verify levels and the location of services before submitting building plans for approval.
- (6) The subject site may be affected by building envelope requirements. Purchasers should refer to the Reconfiguration of a Lot and/or Material Change of Use approvals as applicable.
- (7) Engineering design received from PEAK URBAN on the 3rd December 2020.
- (8) Proposed Lot Layout taken from ROL plan B3742P\_DA6 D1 J dated 1st December 2020.
- (9) These notes form an integral part of this plan. If others use this information, they should be advised of its purpose and limitations. This page must be reproduced in colour to be fully legible.
- (10) This plan may not be reproduced unless these notes are included.