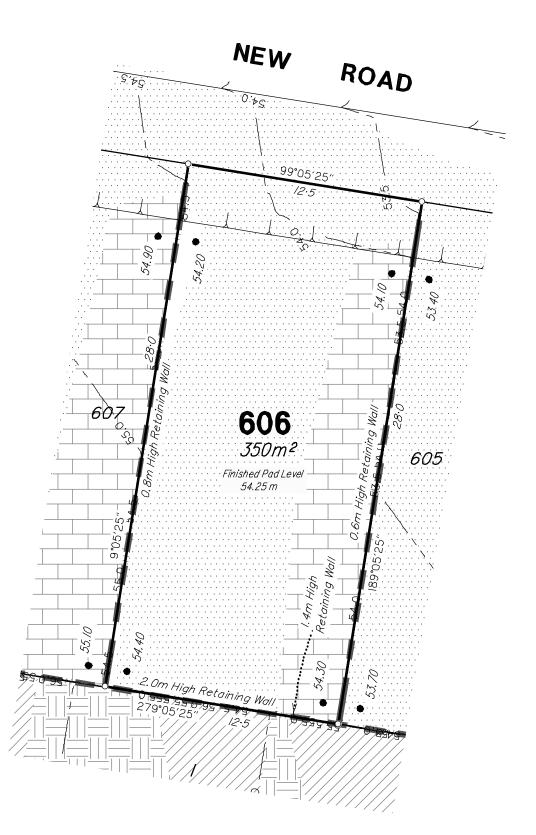

# NEW ROAD 606 605 350m2 Finished Pad Level 53.50 m 2.0m High Retaining Wall

## **IMPORTANT NOTES**

- (1) This plan was produced for the exclusive use of SATTERLEY PROPERTY GROUP PTY LTD. It is to be used only for the purpose of Disclosure under the Land Sales Act (Qld).
- (2) This plan shows details of Proposed Allotment 606 as described as part of Lot 52 on SP265858 situated in the Locality of Ripley, Ipswich City Council.
- (3) All dimensions and areas are subject to final registration of the survey plan.
- (4) The compaction of the fill will be carried out in accordance with Australian Standard AS 3798-2007. Level 1 inspection and testing applies to all allotment fill placed as part of these works.
- (5) Purchasers should contact the local authority to verify levels and the location of services before submitting building plans for approval.
- (6) The subject site may be affected by building envelope requirements. Purchasers should refer to the Reconfiguration of a Lot and/or Material Change of Use approvals as applicable.
- (7) Engineering design received from PEAK URBAN on the 3rd December 2020.
- (8) Proposed Lot Layout taken from ROL plan B3742P\_DA6 D1 J dated 1st December 2020.
- (9) These notes form an integral part of this plan. If others use this information, they should be advised of its purpose and limitations. This page must be reproduced in colour to be fully legible.
- (10) This plan may not be reproduced unless these notes are included.