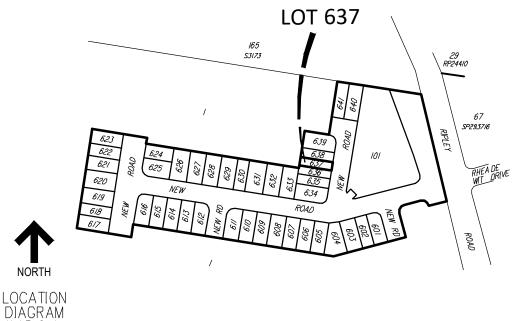

LOT 601

NORTH

LOCATION DIAGRAM

CONTOUR INTERVAL: 0.5m

ISBANE - SUNSHINE COAST - CENTRAL QLD PLANNERS h Brisbane, Old, 4101 TREATICONSULTANTS JFP URBAN CONSULTANTS PTY LTD ACN 050 414 045

| TH: | SCALE:         |                 |                       |    |                     |    |    |              | ISSUES           | :                                              |                               |                    | TIT     |
|-----|----------------|-----------------|-----------------------|----|---------------------|----|----|--------------|------------------|------------------------------------------------|-------------------------------|--------------------|---------|
| N   |                | at (A3)<br>SHOW | size<br>N IS ORIGINAI |    |                     |    | 12 | 14<br>metres |                  |                                                |                               |                    | [       |
|     | SURVEYED DRAWN | JFP<br>RK       | CHECKED  APPROVED     | RP | DATUM AI ORIGIN (BI | HD |    | -            | B<br>A<br>ISSUE: | ENGINEERING AMENDMENTS ORIGINAL ISSUE DETAILS: | 29-01-21<br>01-12-20<br>DATE: | DWW<br>RK<br>INIT: | F<br>4  |
|     |                |                 |                       |    |                     |    |    |              |                  |                                                |                               | COPYRIGHT © 2      | 2017 JI |