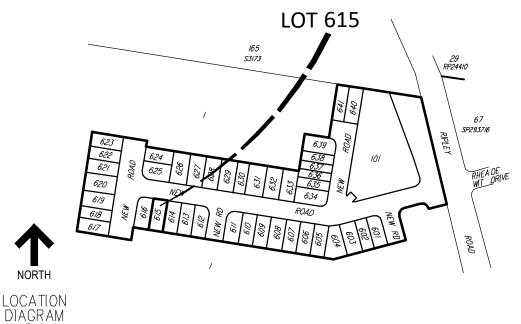

**DISCLOSURE PLAN** SATTERLEY PROPERTY GROUP PTY LTD RIPLEY VALLEY-Stage 6 RIPLEY ROAD, RIPLEY

B3742S 6 37 C 14 OF 41 B3742-37B\_Stg 6 Disclosure.dwg

16th February 2021

- (1) This plan was produced for the exclusive use of SATTERLEY PROPERTY GROUP PTY LTD. It is to be used only for the purpose of Disclosure under the Land Sales Act (Qld).
- (2) This plan shows details of Proposed Allotment 615 as described as part of Lot 52 on SP265858 situated in the Locality of Ripley, Ipswich City Council.
- (3) All dimensions and areas are subject to final registration of the survey plan.
- (4) There is no fill placed on this lot as part of these works.
- (5) Purchasers should contact the local authority to verify levels and the location of services before submitting building plans for approval.
- (6) The subject site may be affected by building envelope requirements. Purchasers should refer to the Reconfiguration of a Lot and/or Material Change of Use approvals as applicable.
- (7) Engineering design received from PEAK URBAN on the 3rd December 2020.
- (8) Proposed Lot Layout taken from ROL plan B3742P\_DA6 D1 J dated 1st December 2020.
- (9) These notes form an integral part of this plan. If others use this information, they should be advised of its purpose and limitations. This page must be reproduced in colour to be fully legible.
- (10) This plan may not be reproduced unless these notes are included.

#### CONTOUR INTERVAL: 0.5m

BRISBANE - SUNSHINE COAST - CENTRAL QLD

BRISBANE - JFP House

The Enest Street, Surveyors

Fourth Brisbane, Qld. 4101

TEL: 07 3012 0100 www.jfp.com.au

TEL: 07 3012 0100 www.jfp.com.au

LANDSCAPE ARCHITECTS

NORTH:

|     | SCALE:         |             |                   |         |                  |             |              |        | ISSUES | :                      |          |               | TITL     |
|-----|----------------|-------------|-------------------|---------|------------------|-------------|--------------|--------|--------|------------------------|----------|---------------|----------|
|     | SCALE: @       | <u>а</u> А3 | 1:200             |         |                  |             |              |        |        |                        |          |               |          |
|     | 02             | 2           | 4                 | 6       | 8                | 10          | 12           | 14     |        |                        |          |               |          |
|     | SCALE 1:200    | ,           |                   |         |                  |             |              | metres |        |                        |          |               | _        |
| 1   | 1              |             |                   |         | /ING SCALE - (A  | ,           |              |        |        |                        |          |               | S        |
| - / | DO NOT SCALE F | ROM THIS    | S DRAWING - USE C | NLY DIM | ENSIONS PROVIDED | - IF IN DOU | BT PLEASE EN | QUIRE  |        |                        |          |               | -        |
| /   | SURVEYED       | JFP         | CHECKED           | RP      | DATUM AHI        | n           |              |        | В      | ENGINEERING AMENDMENTS | 29-01-21 | DWW           | R        |
|     | -              |             |                   |         | DATOW AIN        |             |              |        | А      | ORIGINAL ISSUE         | 01-12-20 | RK            | ם        |
|     | DRAWN          | RK          | APPROVED          | MTF     | ORIGIN (BM)      | ) PM581     | 130 RL 54.   | 763m   | ISSUE: | DETAILS:               | DATE:    | INIT:         | RI       |
|     | •              |             | •                 |         |                  |             |              |        |        |                        |          | COPYRIGHT © 2 | 2017 JFP |

DISCLOSURE PLAN
SATTERLEY PROPERTY GROUP PTY LTD
RIPLEY VALLEY-Stage 6
RIPLEY ROAD, RIPLEY

DETAILS:
PROJECT: PLAN: ISSUE
B3742S\_6 37 B
SHEET:
15 OF 41
FILE:
B3742-37B\_Stg 6 Disclosure.dwg

- (1) This plan was produced for the exclusive use of SATTERLEY PROPERTY GROUP PTY LTD. It is to be used only for the purpose of Disclosure under the Land Sales Act (Qld).
- (2) This plan shows details of Proposed Allotment 616 as described as part of Lot 52 on SP265858 situated in the Locality of Ripley, Ipswich City Council.
- (3) All dimensions and areas are subject to final registration of the survey plan.
- (4) There is no fill placed on this lot as part of these works.
- (5) Purchasers should contact the local authority to verify levels and the location of services before submitting building plans for approval.
- (6) The subject site may be affected by building envelope requirements. Purchasers should refer to the Reconfiguration of a Lot and/or Material Change of Use approvals as applicable.
- (7) Engineering design received from PEAK URBAN on the 3rd December 2020.
- (8) Proposed Lot Layout taken from ROL plan B3742P\_DA6 D1 J dated 1st December 2020.
- (9) These notes form an integral part of this plan. If others use this information, they should be advised of its purpose and limitations. This page must be reproduced in colour to be fully legible.
- (10) This plan may not be reproduced unless these notes are included.