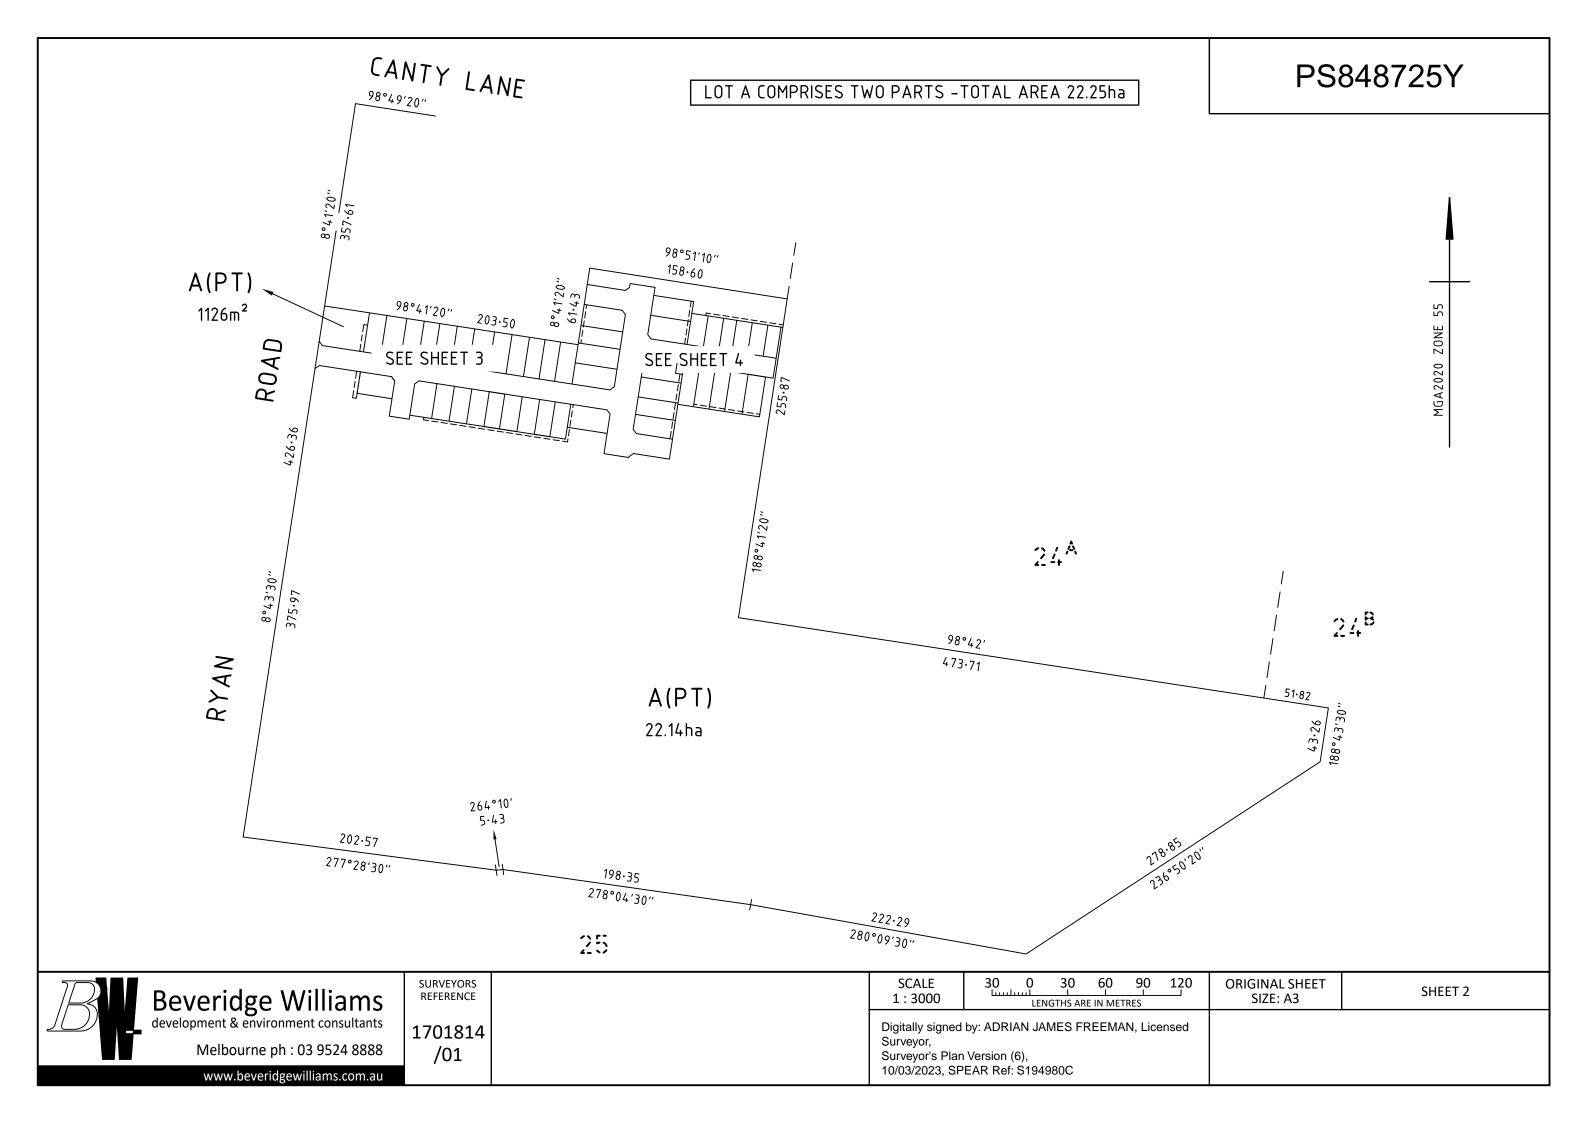

| PLAN OF SUBDIVISION                                                                                                                                                                                                                                                                                                                                                                                         |                                                 |                                                                                                                    |                                   |                                                                                                                                                                                                                                                                                           | EDIT                              | ION 1                                   | PS848725Y              |  |  |
|-------------------------------------------------------------------------------------------------------------------------------------------------------------------------------------------------------------------------------------------------------------------------------------------------------------------------------------------------------------------------------------------------------------|-------------------------------------------------|--------------------------------------------------------------------------------------------------------------------|-----------------------------------|-------------------------------------------------------------------------------------------------------------------------------------------------------------------------------------------------------------------------------------------------------------------------------------------|-----------------------------------|-----------------------------------------|------------------------|--|--|
| LOCATION (<br>PARISH:<br>TOWNSHIP:<br>SECTION:<br>CROWN ALLOT<br>CROWN PORTION<br>TITLE REFERENCE<br>LAST PLAN REF<br>POSTAL ADDRE<br>(at time of subdivited)<br>(of approx centre of<br>in plan)                                                                                                                                                                                                           | MENT:<br>ON:<br>CE:<br>ERENCI<br>ESS:<br>ision) | NAR-NAR-GOON<br><br>25 (PART)<br><br>VOL. 11208 FOL. 87<br>E: PS544516D (LOT 1)<br>140 RYAN ROAD<br>PAKENHAM, 3810 | <b>70</b><br>ZONE: 55<br>GDA 2020 |                                                                                                                                                                                                                                                                                           |                                   | e: Cardinia Shire C<br>rence Number: S1 |                        |  |  |
| VE                                                                                                                                                                                                                                                                                                                                                                                                          | STING                                           | OF ROADS AND/OR RE                                                                                                 | SERVES                            |                                                                                                                                                                                                                                                                                           | NOTATIONS                         |                                         |                        |  |  |
| IDENTIFIER<br>ROAD R1<br>RESERVE No.                                                                                                                                                                                                                                                                                                                                                                        | ROAD R1 CARDINIA SHIRE COUNCIL                  |                                                                                                                    |                                   | LOTS 1 TO 100 (BOTH INCLUSIVE) HAVE BEEN OMITTED FROM THIS PLAN.<br>LOT A COMPRISES IN TWO PARTS.<br>LOTS IN THIS PLAN MAY BE AFFECTED BY ONE OR MORE RESTRICTIONS.<br>FOR DETAILS OF RESTRICTIONS INCLUDING BURDENED LOTS & BENEFITING LOTS,<br>SEE CREATION OF RESTRICTIONS ON SHEET 5. |                                   |                                         |                        |  |  |
|                                                                                                                                                                                                                                                                                                                                                                                                             |                                                 | NOTATIONS                                                                                                          |                                   |                                                                                                                                                                                                                                                                                           |                                   |                                         |                        |  |  |
| DEPTH LIMITATION: DOES NOT APPLY<br>This is a SPEAR plan.<br>STAGING:<br>This is not a staged subdivision.<br>Planning Permit No. T210326<br>SURVEY:<br>This plan is based on survey.<br>This survey has been connected to Nar-Nar-Goon Permanent marks 43, 379 & 332<br>In Proclaimed Survey Area No. 71<br>Estate: Maple Grove<br>Phase No.: 1<br>No. of Lots: 44 + Lot A<br>PHASE AREA: 2.865ha          |                                                 |                                                                                                                    |                                   |                                                                                                                                                                                                                                                                                           |                                   |                                         |                        |  |  |
|                                                                                                                                                                                                                                                                                                                                                                                                             | EASEMENT INFORMATION                            |                                                                                                                    |                                   |                                                                                                                                                                                                                                                                                           |                                   |                                         |                        |  |  |
| LEGEND: A - Appurtenant Easement E - Encumbering Easement or Condition in Crown Grant in the Nature of an Easement R - Encumbering Easement or Condition in Crown Grant in the Nature of an Easement R - Encumbering Easements AND RIGHTS IMPLIED UNDER SECTION 12(2) OF THE SUBDIVISION ACT FOR SUPPORT PURPOSES THROUGH A RETAINING (BOTH INCLUSIVE), 114, 115, 116, 136 TO 141 (BOTH INCLUSIVE) AND 144. |                                                 |                                                                                                                    |                                   |                                                                                                                                                                                                                                                                                           |                                   |                                         |                        |  |  |
| Easement<br>Reference                                                                                                                                                                                                                                                                                                                                                                                       |                                                 | Purpose                                                                                                            | Width<br>(Metres)                 | Or                                                                                                                                                                                                                                                                                        | rigin Land Benefited/In Favour Of |                                         |                        |  |  |
| E-1, E-2                                                                                                                                                                                                                                                                                                                                                                                                    |                                                 | DRAINAGE                                                                                                           | SEE DIAG                          | THIS                                                                                                                                                                                                                                                                                      | PLAN                              |                                         | CARDINIA SHIRE COUNCIL |  |  |