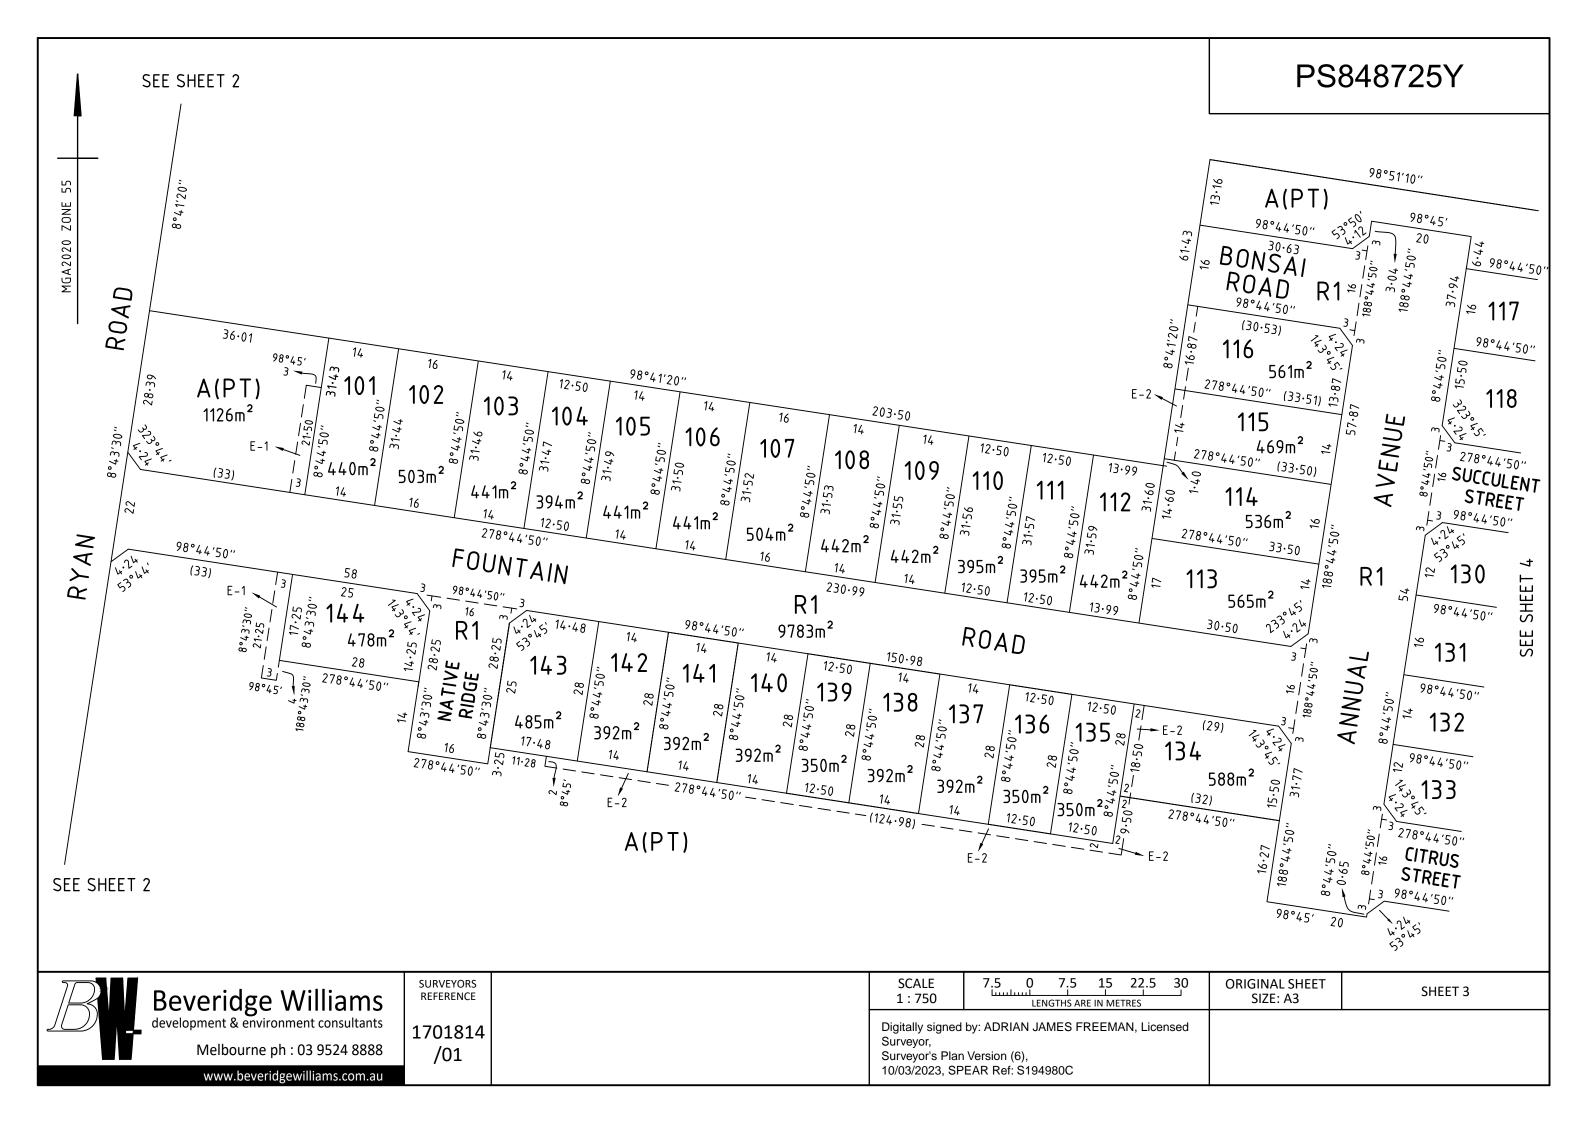

| PLAN OF SUBDIVISION                                                                                                                                                                                                                                                                                                                                                                                         |                                                 |                                                                                                                    |                                   |                                                                                                                                                                                                                                                                                           | EDIT                              | ION 1                                   | PS848725Y              |  |  |
|-------------------------------------------------------------------------------------------------------------------------------------------------------------------------------------------------------------------------------------------------------------------------------------------------------------------------------------------------------------------------------------------------------------|-------------------------------------------------|--------------------------------------------------------------------------------------------------------------------|-----------------------------------|-------------------------------------------------------------------------------------------------------------------------------------------------------------------------------------------------------------------------------------------------------------------------------------------|-----------------------------------|-----------------------------------------|------------------------|--|--|
| LOCATION (<br>PARISH:<br>TOWNSHIP:<br>SECTION:<br>CROWN ALLOT<br>CROWN PORTION<br>TITLE REFERENCE<br>LAST PLAN REF<br>POSTAL ADDRE<br>(at time of subdivited)<br>(of approx centre of<br>in plan)                                                                                                                                                                                                           | MENT:<br>ON:<br>CE:<br>ERENCI<br>ESS:<br>ision) | NAR-NAR-GOON<br><br>25 (PART)<br><br>VOL. 11208 FOL. 87<br>E: PS544516D (LOT 1)<br>140 RYAN ROAD<br>PAKENHAM, 3810 | <b>70</b><br>ZONE: 55<br>GDA 2020 |                                                                                                                                                                                                                                                                                           |                                   | e: Cardinia Shire C<br>rence Number: S1 |                        |  |  |
| VE                                                                                                                                                                                                                                                                                                                                                                                                          | STING                                           | OF ROADS AND/OR RE                                                                                                 | SERVES                            |                                                                                                                                                                                                                                                                                           | NOTATIONS                         |                                         |                        |  |  |
| IDENTIFIER<br>ROAD R1<br>RESERVE No.                                                                                                                                                                                                                                                                                                                                                                        | ROAD R1 CARDINIA SHIRE COUNCIL                  |                                                                                                                    |                                   | LOTS 1 TO 100 (BOTH INCLUSIVE) HAVE BEEN OMITTED FROM THIS PLAN.<br>LOT A COMPRISES IN TWO PARTS.<br>LOTS IN THIS PLAN MAY BE AFFECTED BY ONE OR MORE RESTRICTIONS.<br>FOR DETAILS OF RESTRICTIONS INCLUDING BURDENED LOTS & BENEFITING LOTS,<br>SEE CREATION OF RESTRICTIONS ON SHEET 5. |                                   |                                         |                        |  |  |
|                                                                                                                                                                                                                                                                                                                                                                                                             |                                                 | NOTATIONS                                                                                                          |                                   |                                                                                                                                                                                                                                                                                           |                                   |                                         |                        |  |  |
| DEPTH LIMITATION: DOES NOT APPLY<br>This is a SPEAR plan.<br>STAGING:<br>This is not a staged subdivision.<br>Planning Permit No. T210326<br>SURVEY:<br>This plan is based on survey.<br>This survey has been connected to Nar-Nar-Goon Permanent marks 43, 379 & 332<br>In Proclaimed Survey Area No. 71<br>Estate: Maple Grove<br>Phase No.: 1<br>No. of Lots: 44 + Lot A<br>PHASE AREA: 2.865ha          |                                                 |                                                                                                                    |                                   |                                                                                                                                                                                                                                                                                           |                                   |                                         |                        |  |  |
|                                                                                                                                                                                                                                                                                                                                                                                                             | EASEMENT INFORMATION                            |                                                                                                                    |                                   |                                                                                                                                                                                                                                                                                           |                                   |                                         |                        |  |  |
| LEGEND: A - Appurtenant Easement E - Encumbering Easement or Condition in Crown Grant in the Nature of an Easement R - Encumbering Easement or Condition in Crown Grant in the Nature of an Easement R - Encumbering Easements AND RIGHTS IMPLIED UNDER SECTION 12(2) OF THE SUBDIVISION ACT FOR SUPPORT PURPOSES THROUGH A RETAINING (BOTH INCLUSIVE), 114, 115, 116, 136 TO 141 (BOTH INCLUSIVE) AND 144. |                                                 |                                                                                                                    |                                   |                                                                                                                                                                                                                                                                                           |                                   |                                         |                        |  |  |
| Easement<br>Reference                                                                                                                                                                                                                                                                                                                                                                                       |                                                 | Purpose                                                                                                            | Width<br>(Metres)                 | Or                                                                                                                                                                                                                                                                                        | rigin Land Benefited/In Favour Of |                                         |                        |  |  |
| E-1, E-2                                                                                                                                                                                                                                                                                                                                                                                                    |                                                 | DRAINAGE                                                                                                           | SEE DIAG                          | THIS                                                                                                                                                                                                                                                                                      | PLAN                              |                                         | CARDINIA SHIRE COUNCIL |  |  |