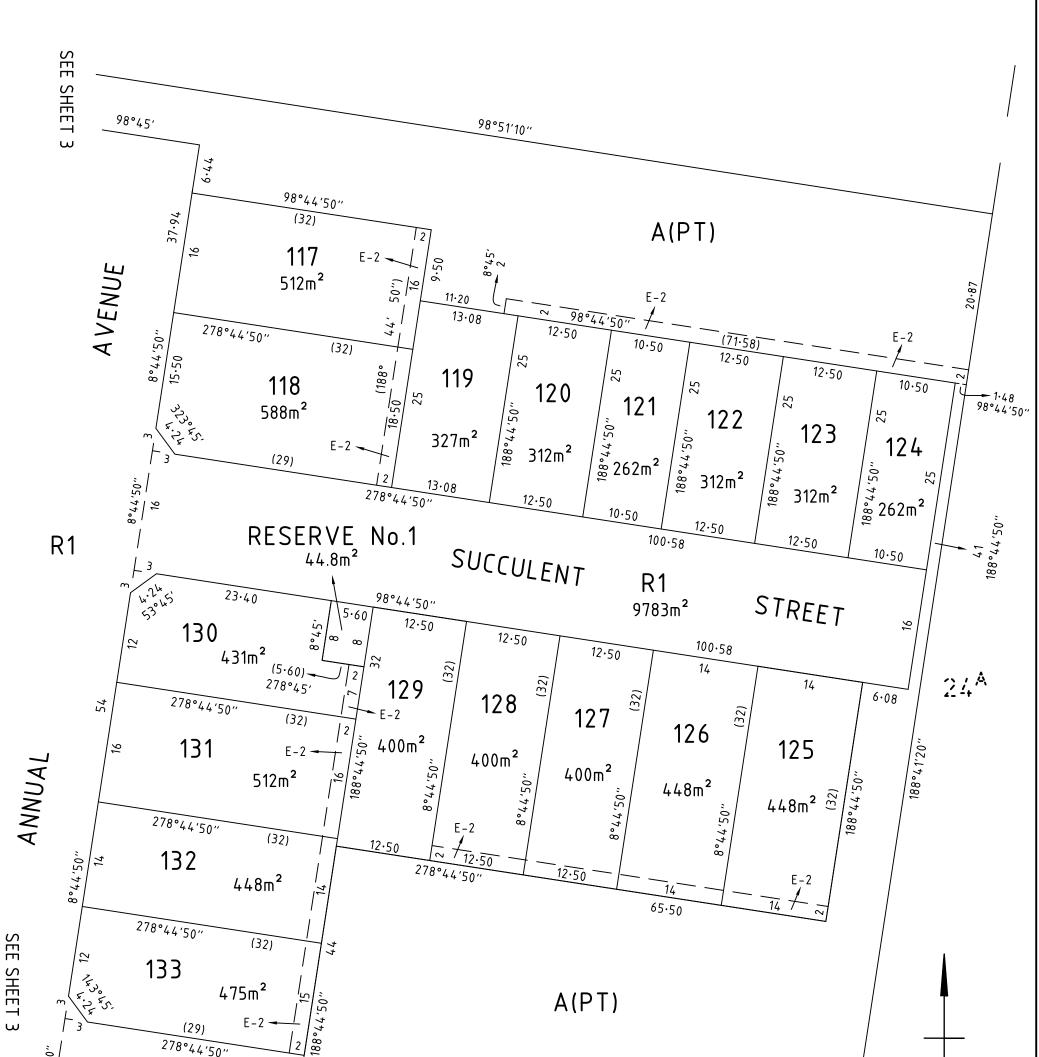

LAND TO BENEFIT & TO BE BURDENED:

BURDENED LAND: LOTS 121 & 124 BENEFITING LAND: LOTS 121 & 124