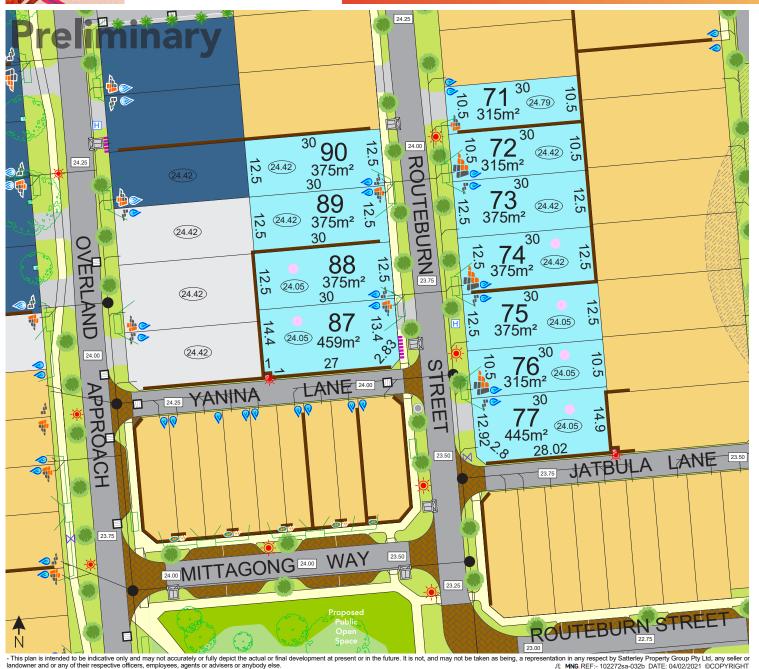

## STAGE 2 RELEASE A

Stage 2 Release A

Previous Release

Proposed Display Village

Future Release

Legend

Brick Paving

Future Release

Sewer Housing Connection/Manhole

Brick Paving — Mini Pillar and connection
Footpath Uni Pillar and connection
Retaining Wall

Water Valve
Water Hydrant
Water Connection
Water
Water
Water
Water
Water
Water
Western Powe

Connection
Retained Tree
Retained Tree
Road Widening

Access Restriction Attack Level 53 Lot Level

Drainage Manhole

1m x 1m Street Light

Crossover Location

Side Entry Pit

Drainage Grate

Road Widening

Indicative

Road Level

For all enquiries, please contact Alan Abel on 9368 9066