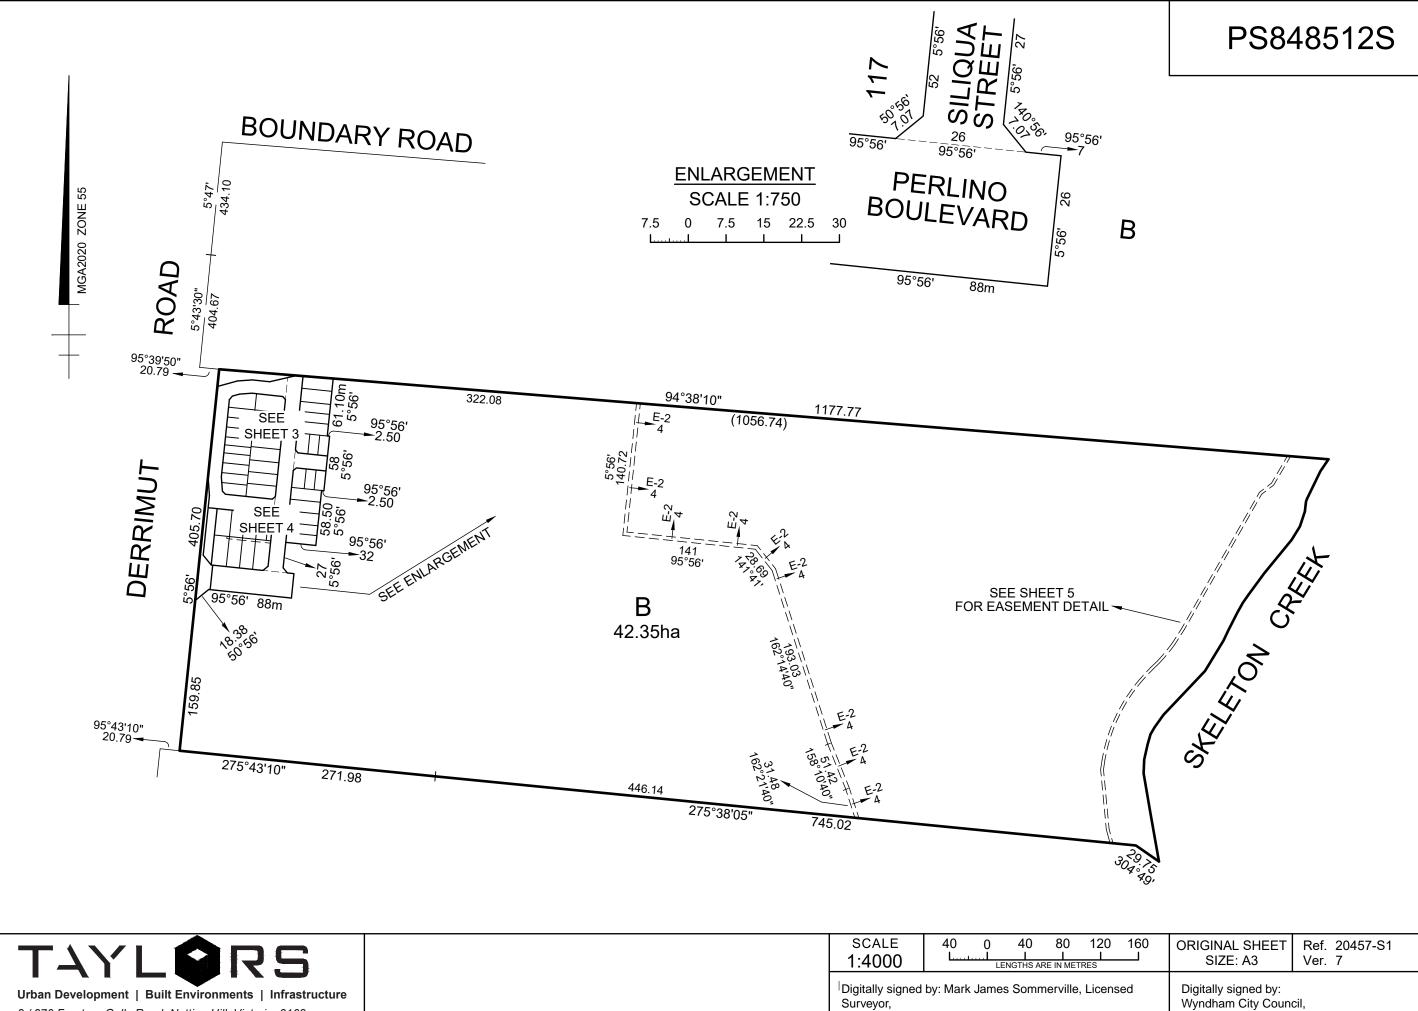

| PLAN OF SUBDIVISION                                       |                                                                     |                                   | EDITIC                               | DN 1                                                                                                     | PS84            | 8512S                                         |                                  |
|-----------------------------------------------------------|---------------------------------------------------------------------|-----------------------------------|--------------------------------------|----------------------------------------------------------------------------------------------------------|-----------------|-----------------------------------------------|----------------------------------|
| LOCATION OF LAND                                          |                                                                     |                                   | Council Name: Wyndham City Council   |                                                                                                          |                 |                                               |                                  |
| PARISH: TARNEIT                                           |                                                                     |                                   | Council Referer<br>Planning Permit   |                                                                                                          |                 |                                               |                                  |
| TOWNSHIP:                                                 |                                                                     |                                   |                                      | Planning Permit Reference: WYP9879/17<br>SPEAR Reference Number: S175423S                                |                 |                                               |                                  |
| SECTION:                                                  | 22                                                                  |                                   |                                      | Certification                                                                                            |                 |                                               |                                  |
| CROWN ALLOTMEN                                            | T:                                                                  |                                   |                                      | This plan is cert                                                                                        | ified under sec | tion 6 of the Subdivision A                   | Act 1988                         |
| CROWN PORTION:                                            | G                                                                   |                                   |                                      | Public Open Sp                                                                                           | ace             |                                               |                                  |
| TITLE REFERENCE:                                          |                                                                     | 04                                |                                      | A requirement for has not been m                                                                         |                 | space under section 18 of                     | the Subdivision Act 1988         |
| LAST PLAN REFERE                                          | ENCE: Lot 1 on PS83015                                              | 3U                                |                                      |                                                                                                          |                 | rriott for Wyndham City Co<br>ued: 09/06/2023 | ouncil on 02/05/2022             |
| POSTAL ADDRESS:<br>(at time of subdivision)               | 800 Derrimut Roa<br>TARNEIT VIC 302                                 |                                   |                                      |                                                                                                          |                 |                                               |                                  |
| MGA 2020 CO-ORDI<br>(of approx centre of<br>land in plan) | NATES: E: 297 650<br>N: 5 812 200                                   | ZONE:                             | 55                                   |                                                                                                          |                 |                                               |                                  |
| VESTING                                                   | OF ROADS AND/OR                                                     | RESERVE                           | S                                    |                                                                                                          |                 | NOTATIONS                                     |                                  |
| IDENTIFIER                                                | COUNCIL/B                                                           | ODY/PERSON                        |                                      |                                                                                                          |                 | e) on this plan are affec                     | ted by 3D Building               |
| Road R1                                                   | -                                                                   | City Council                      |                                      | Envelopes in N<br>Refer to Creation                                                                      |                 |                                               | & 7 of this plan for details.    |
| Road R2<br>Reserve No. 1                                  |                                                                     | port for Victori<br>Australia Ltd | a                                    |                                                                                                          |                 |                                               |                                  |
| Reserve No. 2                                             |                                                                     | City Council                      |                                      |                                                                                                          | ent E-1 create  | ed in Instrument AV212                        | 709Q.                            |
|                                                           | NOTATIONS                                                           |                                   |                                      | GROUNDS FO<br>By agreement I                                                                             |                 |                                               | nt to Section 6(1)(k)(iv) of the |
| DEPTH LIMITATION:                                         | Does Not Apply                                                      |                                   |                                      | By agreement between all interested parties pursuant to Section 6(1)(k)(iv) of the Subdivision Act 1988. |                 |                                               |                                  |
| In Proclaimed Survey Area                                 | 9879/17.<br>nected to permanent marks no<br>a no. N/A               | (s) PM90 & PM15                   | 58                                   |                                                                                                          |                 |                                               |                                  |
|                                                           | 42 Lots & Balance Lot B                                             |                                   |                                      |                                                                                                          |                 |                                               |                                  |
|                                                           |                                                                     | EAS                               | SEMENT IN                            | NFORMATIC                                                                                                | N               |                                               |                                  |
| LEGEND: A - Appurtena                                     | ant Easement E - Encumber                                           | ng Easement                       | R - Encumberir                       | ng Easement (Roa                                                                                         | ad)             |                                               |                                  |
| Easement                                                  | Purposo                                                             | Width                             | 0                                    | rigin                                                                                                    |                 | Land Benefited                                |                                  |
| Reference                                                 | Purpose                                                             | (Metres)                          |                                      | rigin                                                                                                    |                 |                                               |                                  |
| E-1                                                       | Sewerage                                                            | See Diag.                         |                                      | s Plan                                                                                                   |                 | Greater Western V                             | -                                |
| E-2                                                       | Sewerage                                                            | 4                                 | AV21                                 | 2709Q                                                                                                    |                 | Greater Western V                             | Vater Corporation                |
|                                                           |                                                                     |                                   |                                      |                                                                                                          |                 |                                               |                                  |
| TAVI                                                      |                                                                     | SURVEYO                           | RS FILE REF:                         | Ref. 20457-S<br>Ver. 7                                                                                   | ;1              | ORIGINAL SHEET<br>SIZE: A3                    | SHEET 1 OF 7                     |
| Urban Development   Bu                                    | uilt Environments   Infrastructu<br>d, Notting Hill, Victoria, 3168 | Surveyor,                         | gned by: Mark Ja<br>Plan Version (7) | mes Sommerville, I                                                                                       | icensed         |                                               |                                  |