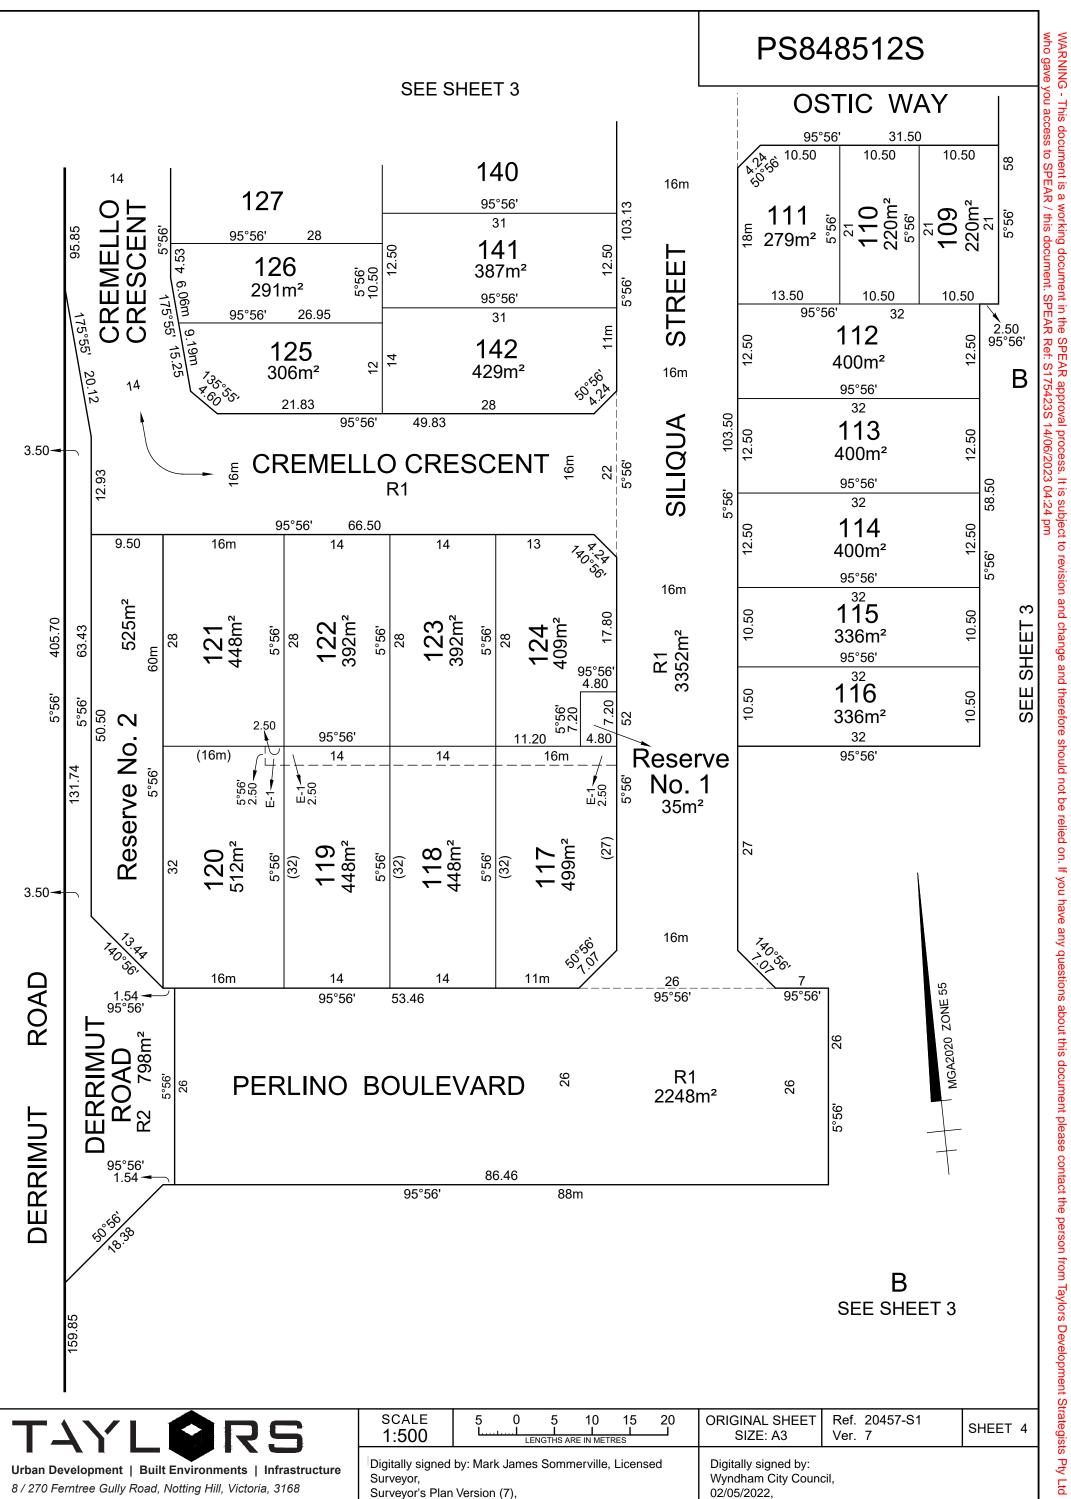

|                                                                                                                                                                     |                              | 86.46                                                     |                       |      |                                                                                 | 1                       |         |
|---------------------------------------------------------------------------------------------------------------------------------------------------------------------|------------------------------|-----------------------------------------------------------|-----------------------|------|---------------------------------------------------------------------------------|-------------------------|---------|
| 159.85<br>06, 64, 64                                                                                                                                                | 95°56'                       | 88                                                        | 3m                    |      |                                                                                 | B<br>SEE SHEET 3        |         |
| TAYLORS                                                                                                                                                             | scale<br>1:500               | 5 0 5<br>LI I I<br>LENGTHS A                              | 10 15<br>RE IN METRES | 20   | ORIGINAL SHEET<br>SIZE: A3                                                      | Ref. 20457-S1<br>Ver. 7 | SHEET 4 |
| Urban Development   Built Environments   Infrastructure<br>8 / 270 Ferntree Gully Road, Notting Hill, Victoria, 3168<br>Tel: 61 3 9501 2800   Web: taylorsds.com.au | Surveyor,<br>Surveyor's Plan | by: Mark James Somr<br>Version (7),<br>PEAR Ref: S175423S | nerville, Licer       | nsed | Digitally signed by:<br>Wyndham City Cound<br>02/05/2022,<br>SPEAR Ref: S175423 |                         |         |