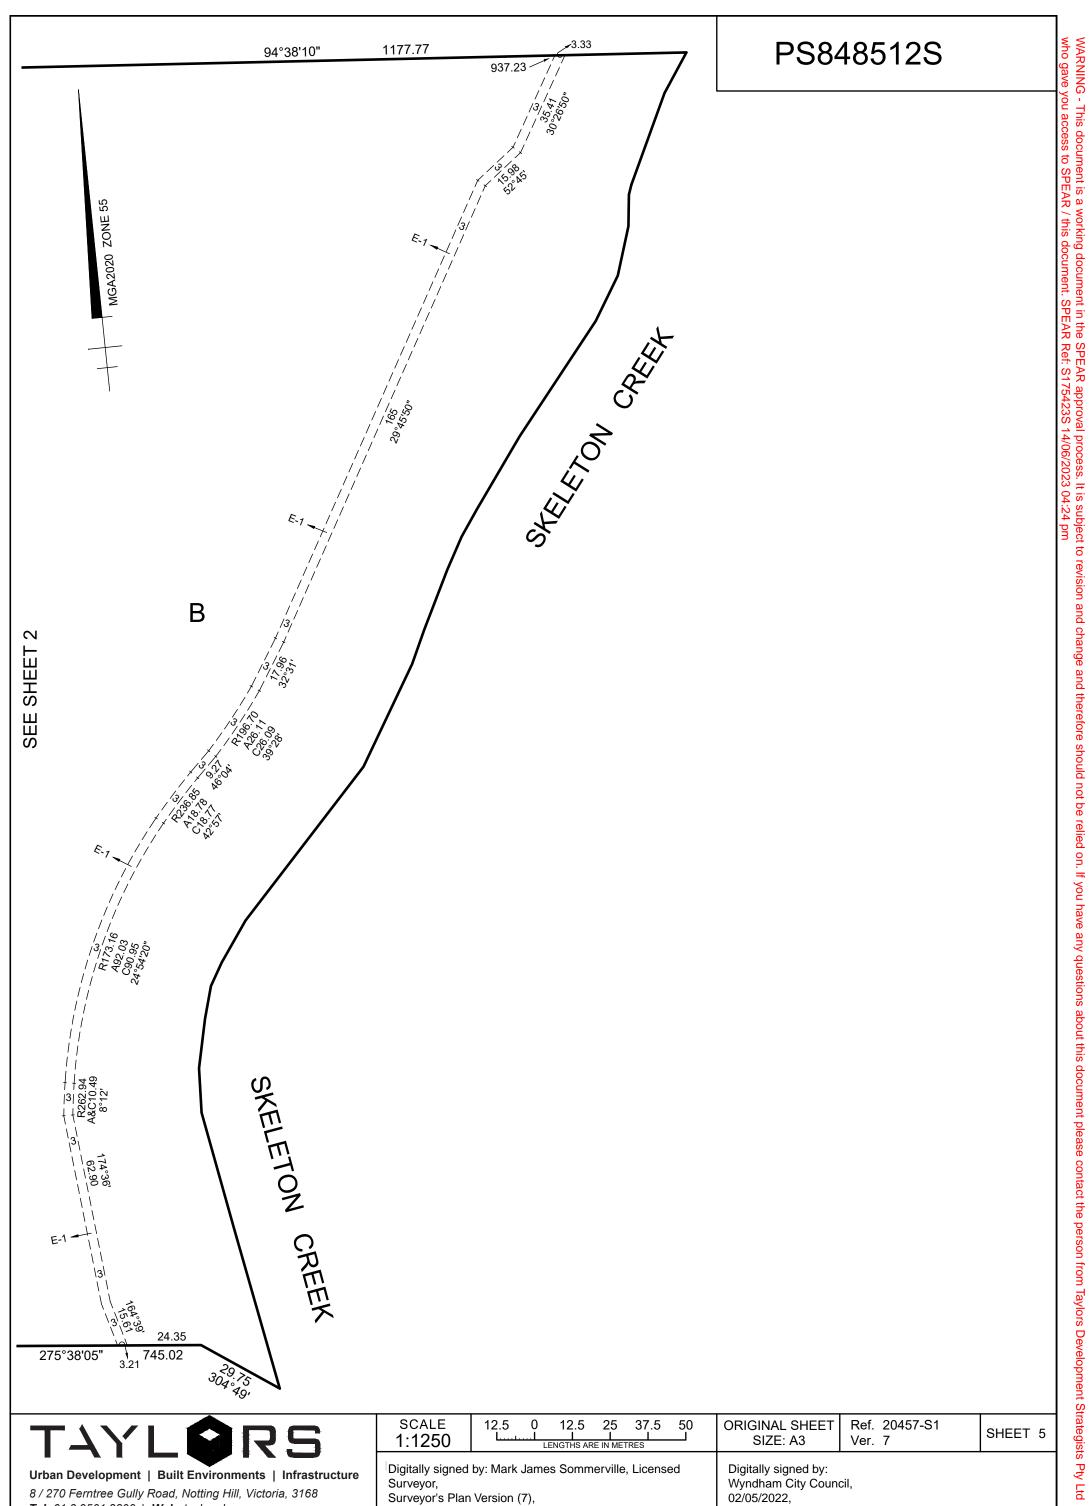

| $E-1 \xrightarrow{   _{0}}   _{0} = \frac{1}{24.35}$ $E-1 \xrightarrow{   }}   _{0} = \frac{1}{275^{\circ}38'05''} \xrightarrow{   }}   _{0} = \frac{24.35}{3.21}$ $275^{\circ}38'05'''} \xrightarrow{   }}   _{0} = \frac{24.35}{3.21}$ |                              |                                                                           |                                                                               |                         |         |
|------------------------------------------------------------------------------------------------------------------------------------------------------------------------------------------------------------------------------------------|------------------------------|---------------------------------------------------------------------------|-------------------------------------------------------------------------------|-------------------------|---------|
| TAYLORS                                                                                                                                                                                                                                  | scale<br>1:1250              | 12.5 0 12.5 25 37.5 50                                                    | ORIGINAL SHEET<br>SIZE: A3                                                    | Ref. 20457-S1<br>Ver. 7 | SHEET 5 |
| Urban Development   Built Environments   Infrastructure<br>8 / 270 Ferntree Gully Road, Notting Hill, Victoria, 3168<br>Tel: 61 3 9501 2800   Web: taylorsds.com.au                                                                      | Surveyor,<br>Surveyor's Plan | by: Mark James Sommerville, Licensed<br>Version (7),<br>EAR Ref: S175423S | Digitally signed by:<br>Wyndham City Coun<br>02/05/2022,<br>SPEAR Ref: S17542 |                         |         |