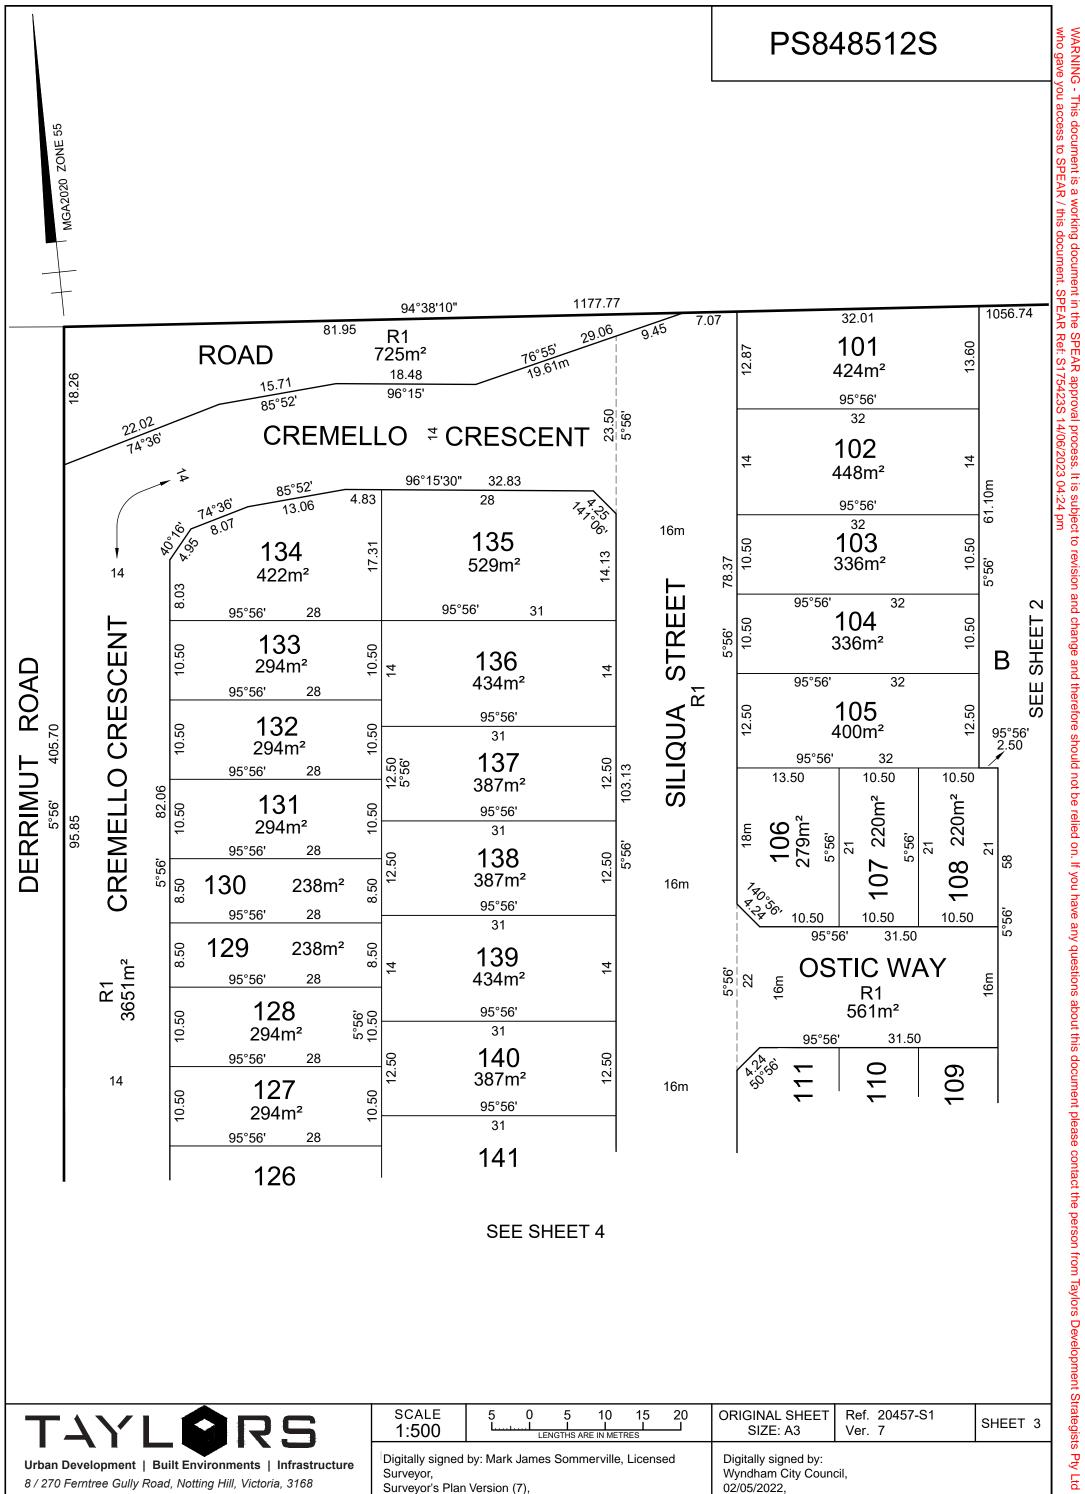

| <b>I</b> 126                                                                                                                                                        |                              |                                                            |                 |                                                                               |                         |         |
|---------------------------------------------------------------------------------------------------------------------------------------------------------------------|------------------------------|------------------------------------------------------------|-----------------|-------------------------------------------------------------------------------|-------------------------|---------|
|                                                                                                                                                                     |                              | SEE SHEET 4                                                | 1               |                                                                               |                         |         |
|                                                                                                                                                                     |                              |                                                            |                 |                                                                               |                         |         |
|                                                                                                                                                                     |                              |                                                            |                 |                                                                               |                         |         |
|                                                                                                                                                                     |                              |                                                            |                 |                                                                               |                         |         |
| TAYLORS                                                                                                                                                             | scale<br>1:500               | 5 0 5 1<br>LI I I<br>LENGTHS ARE IN                        | 10 15 20        | ORIGINAL SHEET<br>SIZE: A3                                                    | Ref. 20457-S1<br>Ver. 7 | SHEET 3 |
| Urban Development   Built Environments   Infrastructure<br>8 / 270 Ferntree Gully Road, Notting Hill, Victoria, 3168<br>Tel: 61 3 9501 2800   Web: taylorsds.com.au | Surveyor,<br>Surveyor's Plan | by: Mark James Sommer<br>Version (7),<br>EAR Ref: S175423S | ville, Licensed | Digitally signed by:<br>Wyndham City Coun<br>02/05/2022,<br>SPEAR Ref: S17542 |                         |         |