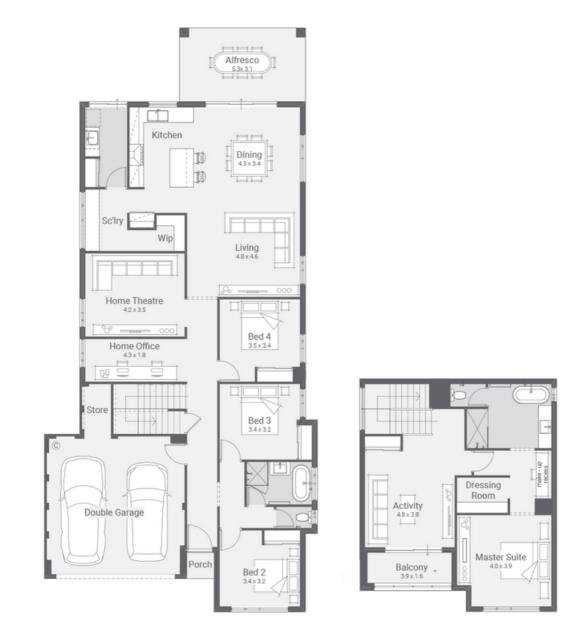

## Features

- Take it up a level with the 4 bedroom Concord featuring a theatre and office downstairs and deluxe master suite retreat upstairs
- Choice of 3 elevations
- Dakin reverse cycle air conditioning
- 31 course ceilings to the ground floor and 28 course ceilings to the upper floor
- Quality floor coverings throughout
- Full internal wall painting
- Kitchen upgrades including overhead cupboards