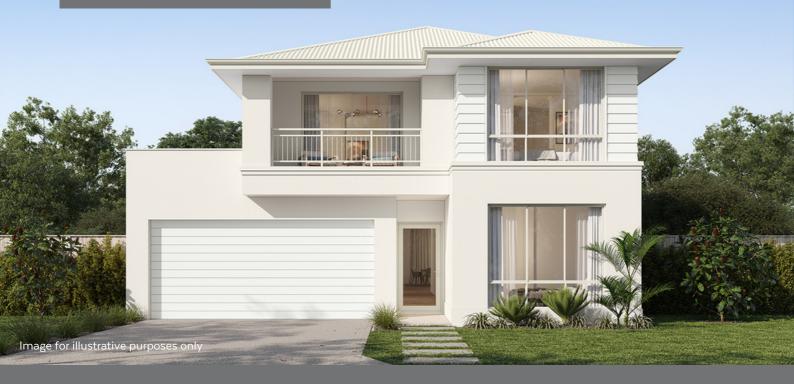

#### Concord | Lot 211, Wagstaff Way, Dianella | Lot Size: 375m2 | Frontage: 12.5m

Richard Cull Estate Manager 0456 555 642 sevenhills.sales@satterley.com.au

Dane Rawlings Estate Manager 0429 821 794 sevenhills.sales@satterley.com.au

## Features

- Take it up a level with the 4 bedroom Concord featuring a theatre and office downstairs and deluxe master suite retreat upstairs
- Choice of 3 elevations
- Dakin reverse cycle air conditioning
- 31 course ceilings to the ground floor and 28 course ceilings to the upper floor
- Quality floor coverings throughout
- Full internal wall painting
- Kitchen upgrades including overhead cupboards