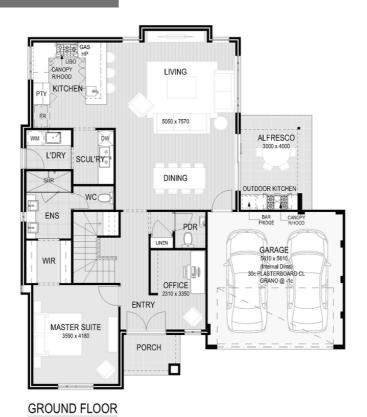

## **Features**

- Spacious rear living family home with study downstairs, additional lounge room upstairs and balcony
- Deluxe master suite downstairs with walk-in robe and ensuite
- Two kitchens indoor kitchen with scullery and outdoor with bar fridge
- More than \$25,000 worth of Ilve and Artusi kitchen inclusions
- Multiple linen cupboards throughout
  and built-in robes
  \*Disclaimer on reverse