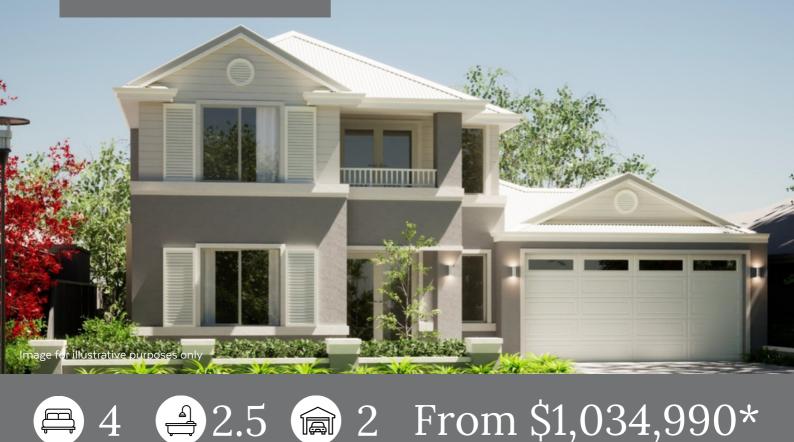

## House and Land Package

Mayfair | Lot 202 Wagstaff Way, Dianella | Lot Size: 351m2 | Frontage: 14m

Richard Cull Estate Manager 0456 555 642 sevenhills.sales@satterley.com.au

Dane Rawlings Estate Manager 0429 821 794 sevenhills.sales@satterley.com.au

## **Features**

- Spacious rear living family home with study downstairs, additional lounge room upstairs and balcony
- Deluxe master suite downstairs with walk-in robe and ensuite
- Two kitchens indoor kitchen with scullery and outdoor with bar fridge
- More than \$25,000 worth of Ilve and Artusi kitchen inclusions
- Multiple linen cupboards throughout
  and built-in robes
  \*Disclaimer on reverse

**≜** 2.5 **⋒** 2 From \$1,034,990\*