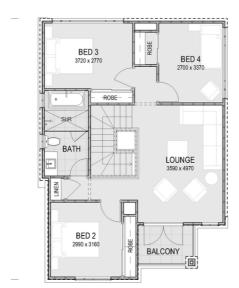

## **Features**

- Spacious rear living family home with study downstairs, additional lounge room upstairs and balcony
- Deluxe master suite downstairs with walk-in robe and ensuite
- Two kitchens indoor kitchen with scullery and outdoor with bar fridge
- More than \$25,000 worth of Ilve and Artusi kitchen inclusions
- Multiple linen cupboards throughout
  and built-in robes
  \*Disclaimer on reverse