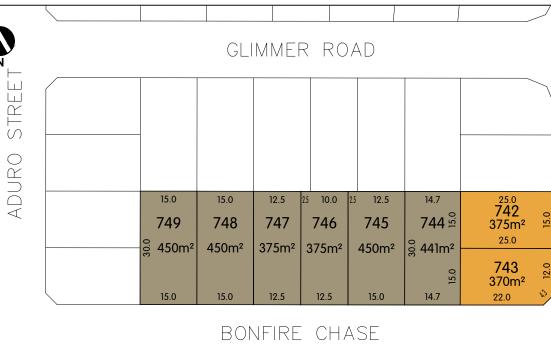

**₩** 

| 715   716   717   718   719   720   721   722   723   724   725   726   727   7