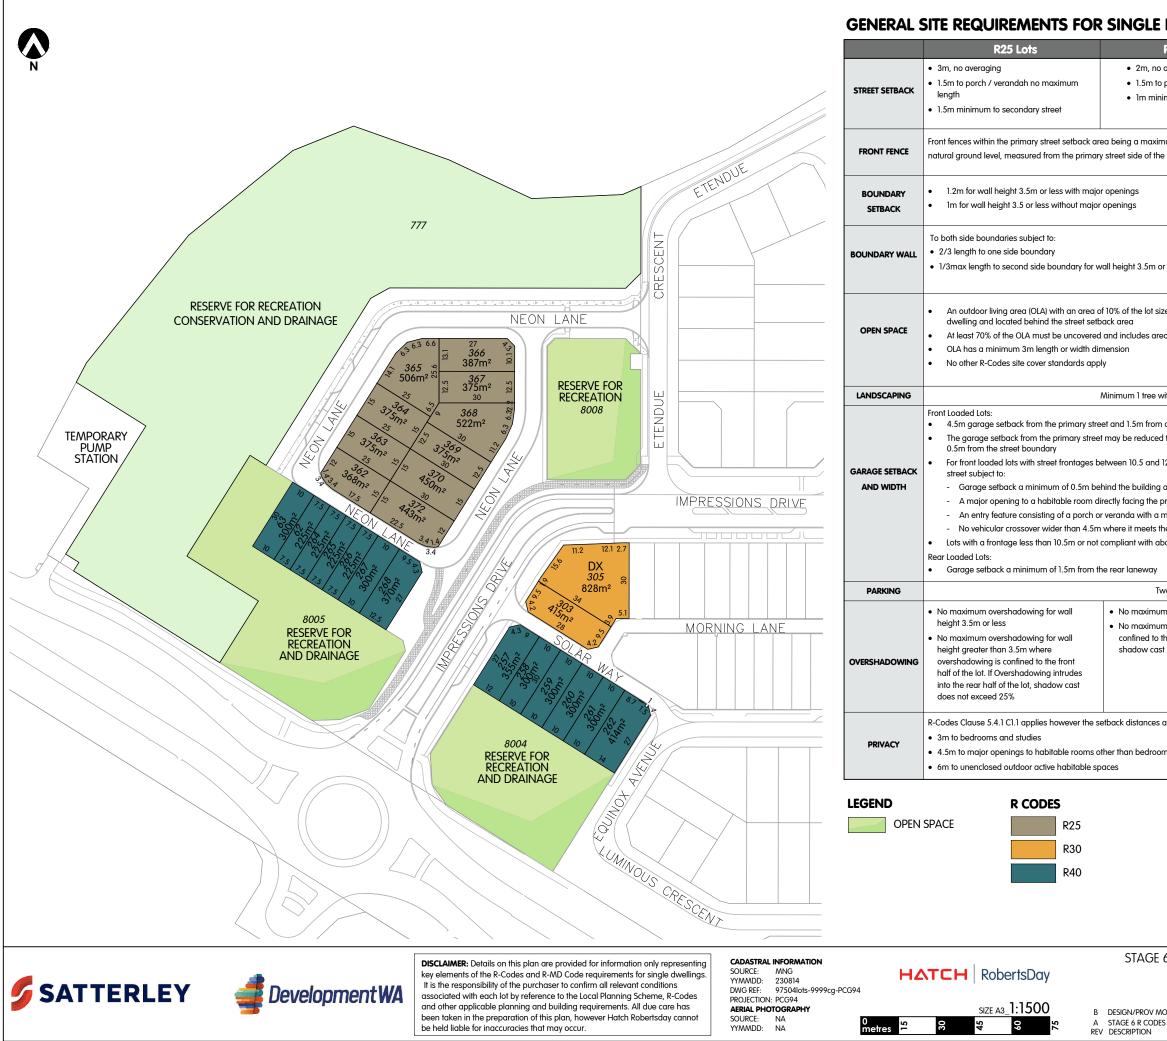

| R30 Lots                                                                | R40 Lots                                                                                                                                                                                                       |
|-------------------------------------------------------------------------|----------------------------------------------------------------------------------------------------------------------------------------------------------------------------------------------------------------|
| averaging<br>porch / verandah no maximum len<br>mum to secondary street | ıgth                                                                                                                                                                                                           |
| num height of 900mm above<br>e front fence                              |                                                                                                                                                                                                                |
|                                                                         |                                                                                                                                                                                                                |
| r less                                                                  | <ul> <li>To both side boundaries subject to:</li> <li>No maximum length to one side boundary</li> <li><sup>2</sup>/<sub>3</sub> maximum length to second side boundary for wall height 3.5m or less</li> </ul> |
| ze or 20m2, whichever is greater, di                                    | rectly accessible from a habitable room of the                                                                                                                                                                 |
| as under eaves which adjoin uncov                                       | vered areas                                                                                                                                                                                                    |
| vith minimum tree planting area 2 x                                     | 2m                                                                                                                                                                                                             |
| ı a secondary street<br>d to 4m where an existina or planne             | d footpath or shared path is located more than                                                                                                                                                                 |
|                                                                         | to a maximum width of 6m as viewed from the                                                                                                                                                                    |
| alignment<br>primary street<br>minimum depth of 1.2m; and<br>he street  |                                                                                                                                                                                                                |
| bove require single or tandem garaç                                     | ging                                                                                                                                                                                                           |
| wo on-site bays                                                         |                                                                                                                                                                                                                |
|                                                                         | 5m or less<br>eater than 3.5m where overshadowing is<br>wing intrudes into the rear half of the lot,                                                                                                           |
|                                                                         |                                                                                                                                                                                                                |
| are:                                                                    |                                                                                                                                                                                                                |
| ms and studies                                                          |                                                                                                                                                                                                                |
|                                                                         |                                                                                                                                                                                                                |
|                                                                         |                                                                                                                                                                                                                |
|                                                                         |                                                                                                                                                                                                                |
|                                                                         |                                                                                                                                                                                                                |
| 6 RESIDENTIAL DEVELOP                                                   | MENT CONTROL INFORMATION S<br>Lot 9012 Marmion Avenue, Egli                                                                                                                                                    |
|                                                                         | City of Wan                                                                                                                                                                                                    |

DISCLAIMER: ISSUED FOR DESIGN INTENT ONLY. ALL AREAS AND DIMENSIONS ARE SUBJECT TO DETAIL DESIGN AND SURVEY