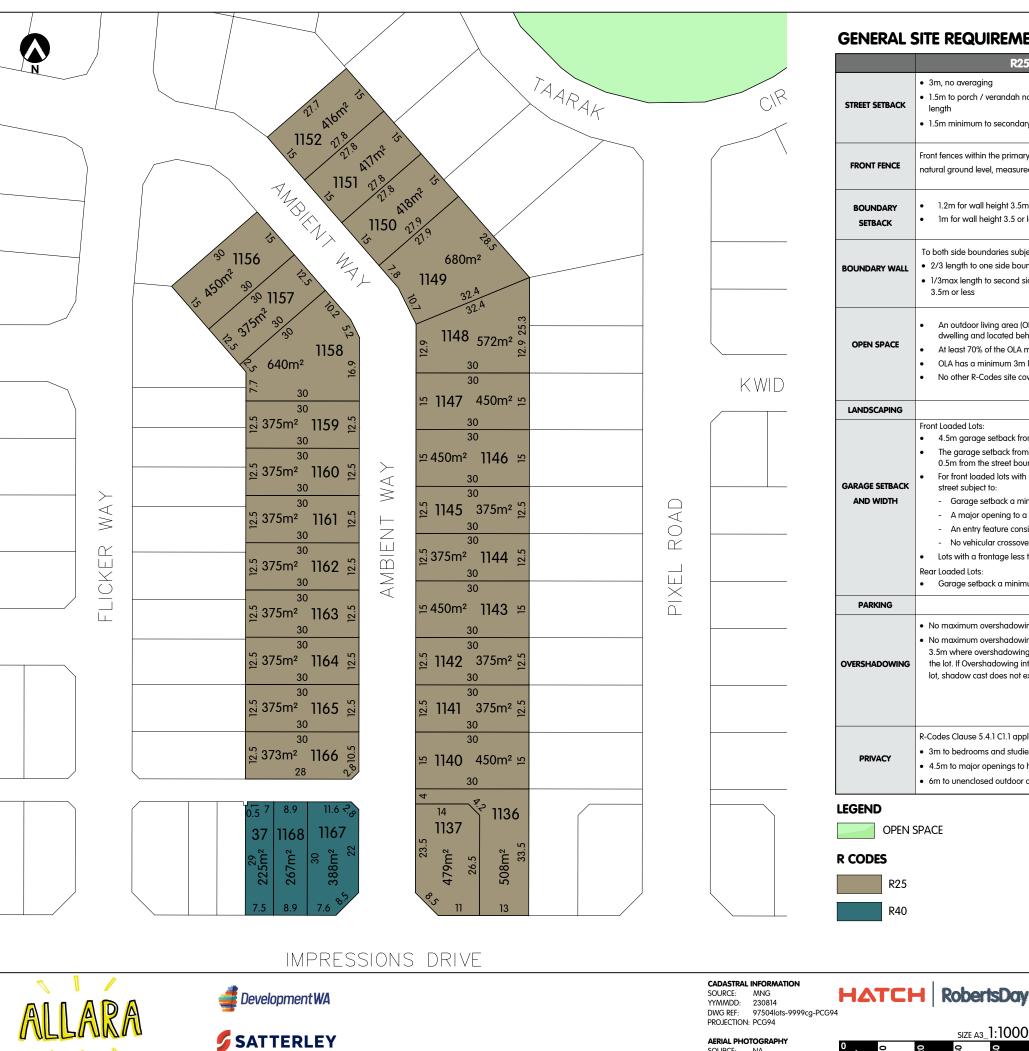

## **GENERAL SITE REQUIREMENTS FOR SINGLE DWELLINGS**

|                             | R25 Lots                                                                                                                                                                                                                                                                                                                                                                                                                                                                                                                                                                                                                                                                                                                                   |                                         |
|-----------------------------|--------------------------------------------------------------------------------------------------------------------------------------------------------------------------------------------------------------------------------------------------------------------------------------------------------------------------------------------------------------------------------------------------------------------------------------------------------------------------------------------------------------------------------------------------------------------------------------------------------------------------------------------------------------------------------------------------------------------------------------------|-----------------------------------------|
| STREET SETBACK              | <ul> <li>3m, no averaging</li> <li>1.5m to porch / verandah no maximum</li> </ul>                                                                                                                                                                                                                                                                                                                                                                                                                                                                                                                                                                                                                                                          | •                                       |
|                             | <ul><li>I.5m minimum to secondary street</li></ul>                                                                                                                                                                                                                                                                                                                                                                                                                                                                                                                                                                                                                                                                                         | •                                       |
| FRONT FENCE                 | Front fences within the primary street setback area being a maxin natural ground level, measured from the primary street side of the                                                                                                                                                                                                                                                                                                                                                                                                                                                                                                                                                                                                       |                                         |
| BOUNDARY<br>SETBACK         | <ul> <li>1.2m for wall height 3.5m or less with major openings</li> <li>1m for wall height 3.5 or less without major openings</li> </ul>                                                                                                                                                                                                                                                                                                                                                                                                                                                                                                                                                                                                   |                                         |
|                             | To both side boundaries subject to:                                                                                                                                                                                                                                                                                                                                                                                                                                                                                                                                                                                                                                                                                                        | -                                       |
| BOUNDARY WALL               | <ul> <li>2/3 length to one side boundary</li> <li>1/3max length to second side boundary for wall height<br/>3.5m or less</li> </ul>                                                                                                                                                                                                                                                                                                                                                                                                                                                                                                                                                                                                        |                                         |
| OPEN SPACE                  | <ul> <li>An outdoor living area (OLA) with an area of 10% of the lot s<br/>dwelling and located behind the street setback area</li> <li>At least 70% of the OLA must be uncovered and includes ar</li> </ul>                                                                                                                                                                                                                                                                                                                                                                                                                                                                                                                               |                                         |
|                             | <ul> <li>OLA has a minimum 3m length or width dimension</li> </ul>                                                                                                                                                                                                                                                                                                                                                                                                                                                                                                                                                                                                                                                                         | cu.                                     |
|                             | No other R-Codes site cover standards apply                                                                                                                                                                                                                                                                                                                                                                                                                                                                                                                                                                                                                                                                                                |                                         |
| LANDSCAPING                 | Minimum 1 tree v                                                                                                                                                                                                                                                                                                                                                                                                                                                                                                                                                                                                                                                                                                                           | wit                                     |
| GARAGE SETBACK<br>AND WIDTH | <ul> <li>Front Loaded Lots:</li> <li>4.5m garage setback from the primary street and 1.5m from</li> <li>The garage setback from the primary street may be reduce<br/>0.5m from the street boundary</li> <li>For front loaded lots with street frontages between 10.5 and<br/>street subject to:</li> <li>Garage setback a minimum of 0.5m behind the building</li> <li>A major opening to a habitable room directly facing the</li> <li>An entry feature consisting of a porch or veranda with a</li> <li>No vehicular crossover wider than 4.5m where it meets the</li> <li>Lots with a frontage less than 10.5m or not compliant with a<br/>Rear Loaded Lots:</li> <li>Garage setback a minimum of 1.0m from the rear laneway</li> </ul> | ed ti<br>112<br>pri<br>mi<br>the<br>abo |
| PARKING                     | Т                                                                                                                                                                                                                                                                                                                                                                                                                                                                                                                                                                                                                                                                                                                                          | wc                                      |
| Overshadowing               | <ul> <li>No maximum overshadowing for wall height 3.5m or less</li> <li>No maximum overshadowing for wall height greater than<br/>3.5m where overshadowing is confined to the front half of<br/>the lot. If Overshadowing intrudes into the rear half of the<br/>lot, shadow cast does not exceed 25%</li> </ul>                                                                                                                                                                                                                                                                                                                                                                                                                           |                                         |
| PRIVACY                     | <ul> <li>R-Codes Clause 5.4.1 C1.1 applies however the setback distances</li> <li>3m to bedrooms and studies</li> <li>4.5m to major openings to habitable rooms other than bedroot</li> <li>6m to unenclosed outdoor active habitable spaces</li> </ul>                                                                                                                                                                                                                                                                                                                                                                                                                                                                                    |                                         |
|                             |                                                                                                                                                                                                                                                                                                                                                                                                                                                                                                                                                                                                                                                                                                                                            |                                         |
| LEGEND<br>OPEN 1            | SPACE                                                                                                                                                                                                                                                                                                                                                                                                                                                                                                                                                                                                                                                                                                                                      |                                         |
|                             | SPACE                                                                                                                                                                                                                                                                                                                                                                                                                                                                                                                                                                                                                                                                                                                                      |                                         |
| OPEN                        | SPACE                                                                                                                                                                                                                                                                                                                                                                                                                                                                                                                                                                                                                                                                                                                                      |                                         |

## R40 Lots

- 2m, no averaging
- 1.5m to porch / verandah no maximum length
- 1m minimum to secondary street

um height of 900mm above front fence

- To both side boundaries subject to:
- No maximum length to one side boundary
- $\frac{2}{3}$  maximum length to second side boundary for wall height 3.5m or less

ze or 20m2, whichever is greater, directly accessible from a habitable room of the

eas under eaves which adjoin uncovered areas

vith minimum tree planting area 2 x 2m

a secondary street

d to 4m where an existing or planned footpath or shared path is located more than

12m, a double garage is permitted to a maximum width of 6m as viewed from the

- alignment
- rimarv street
- minimum depth of 1.2m; and
- he street
- pove require single or tandem garaging

vo on-site bays

- No maximum overshadowing for wall height 3.5m or less
- No maximum overshadowing for wall height greater than 3.5m where overshadowing is confined to the front half of the lot. If Overshadowing intrudes into the rear half of the lot, shadow cast does not exceed 35%

are:

ms and studies

| 16 RESIDENTIAL DEVELOPMENT CONTROL INFORMATION SHEET |
|------------------------------------------------------|
| Lot 9018 Marmion Avenue, Eglinton                    |
| City of Wanneroo                                     |