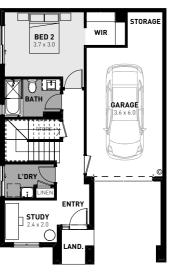

### Unity Nest 17

The Unity Nest is a home perfect for the first homebuyer or downsizer. With a bedroom on each level this wellappointed home includes a separate study space and laundry to the ground floor, meaning working from home is a breeze. Upstairs the open-plan kitchen, living and dining open on to a sun-filled balcony, perfect for a morning coffee in the sun.