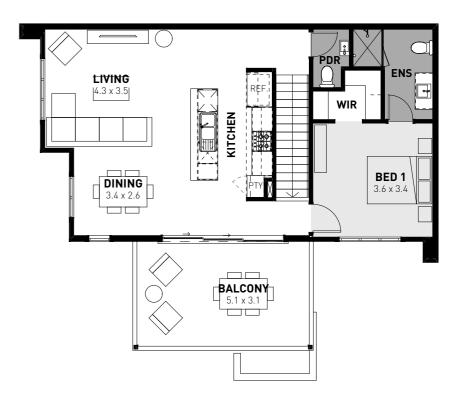

 $oldsymbol{8}$ 

The Unity Vista is a stunning light-filled home that sits proud on any street.

With three bedrooms across two storeys, this home is specifically designed to maximise natural light for each room. Up on the first floor the staircase opens on to a large open-plan living, kitchen and dining space. There's also a superb balcony next to the kitchen, allowing for each access when entertaining guests.