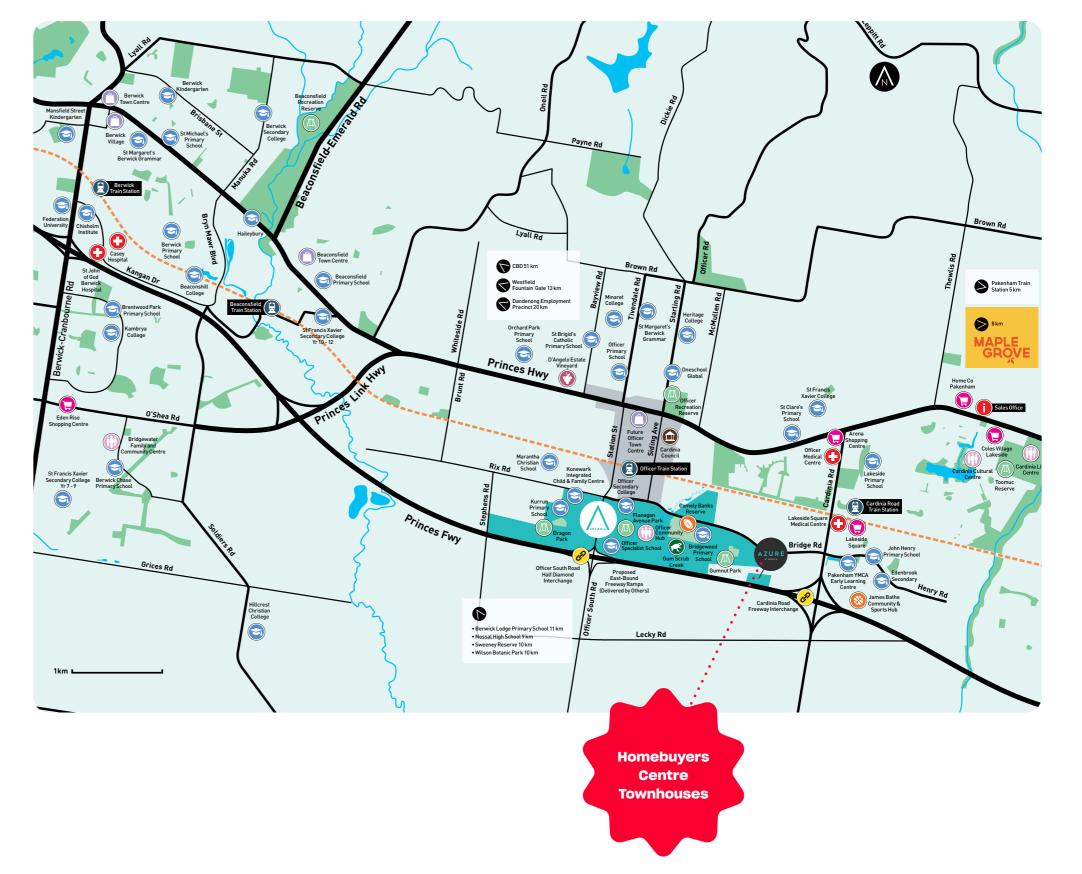

## Come home to Azure

Positioned perfectly in the heart of Officer, Azure offers an abundance of amenities both within the estate and close by, delivering a lifestyle of convenience. Azure is the final release within Arcadia's thriving masterplanned community.

# Join a flourishing community

Azure is a naturally beautiful sanctury designed for an active healthy lifestyle with its own special sense of wonder and freedom.

Watch your children grow and thrive in a range of natural play spaces. With 25 hectares of open space across the Arcadia estate, Gumnut Park, Harmony Park and the award-winning Dragon Park, families can enjoy hours of outdoor fun. A network of cycling and walking paths are also on offer that lead to abundant outdoor amenity.

Take the family to explore the Gum Scrub Creek and Mary Street Wetlands, and marvel together at the native flora and wildlife. Cheer on your local club at Arcadia's recently completed Comely Banks Reserve sporting hub with four sporting fields and a pavilion.