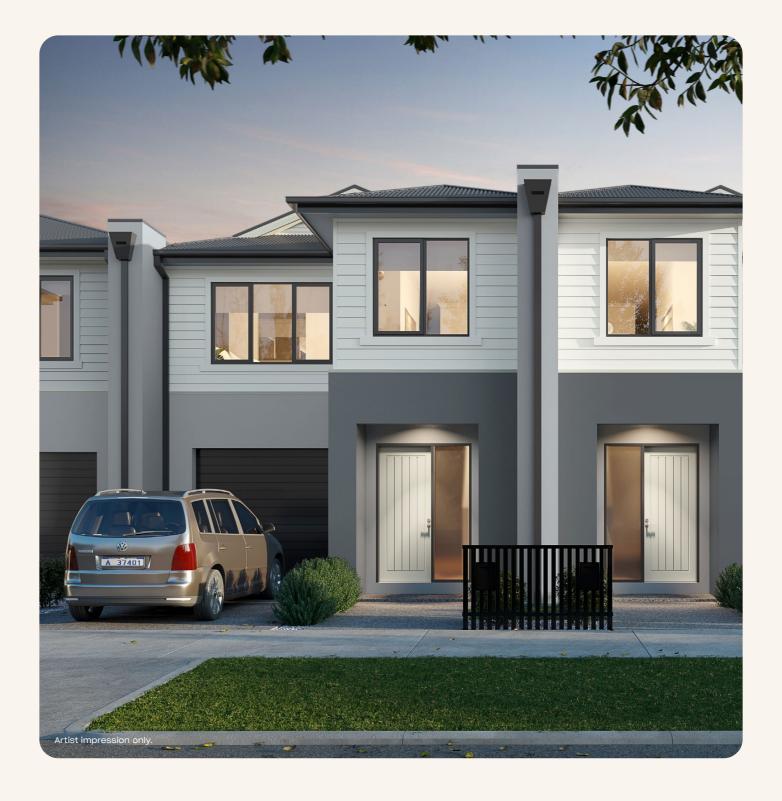

 $oldsymbol{8}$ 

The Unity Vista is a stunning light-filled home that sits proud on any street.

With three bedrooms across two storeys, this home is specifically designed to maximise natural light for each room. Up on the first floor the staircase opens on to a large open-plan living, kitchen and dining space. There's also a superb balcony next to the kitchen, allowing for each access when entertaining guests.

### **Unity Terrace 19**

We've designed the 'Unity Terrace' to maximise space and provide a feeling of luxury - also providing a single car garage to the property. Boasting a large glass sliding door to the rear of the home, the kitchen and living area is full of natural sunlight. The functional layout places the laundry on the ground floor and there is handy access to the kitchen from the garage. Designed for the entertainer, a powder room on the ground floor caters for your guests.

### Unity Nest 17

The Unity Nest is a home perfect for the first homebuyer or downsizer. With a bedroom on each level this wellappointed home includes a separate study space and laundry to the ground floor, meaning working from home is a breeze. Upstairs the open-plan kitchen, living and dining open on to a sun-filled balcony, perfect for a morning coffee in the sun.