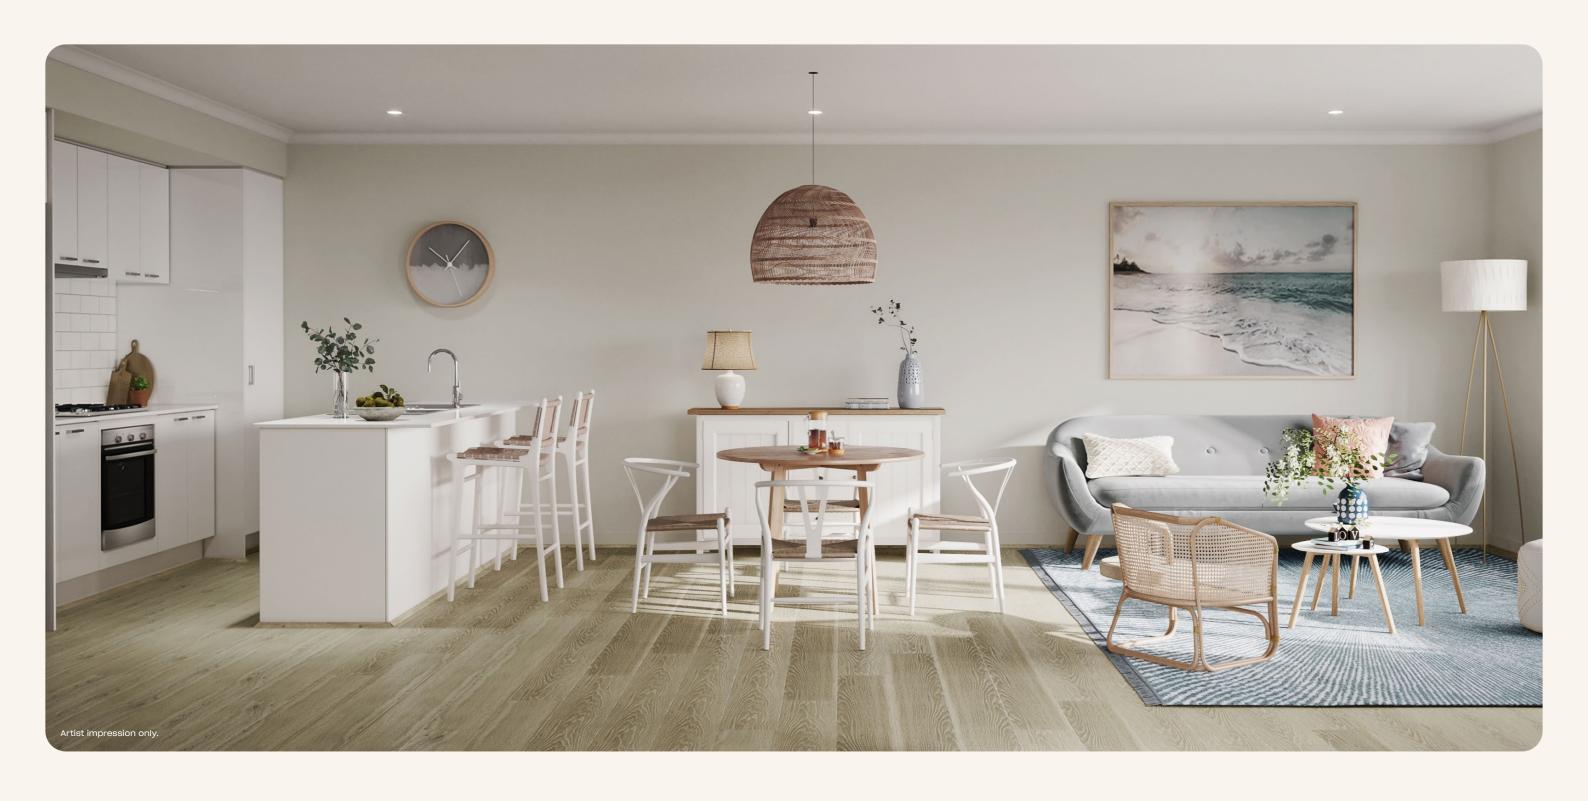

 $oldsymbol{8}$ 

The Unity Vista is a stunning light-filled home that sits proud on any street.

With three bedrooms across two storeys, this home is specifically designed to maximise natural light for each room. Up on the first floor the staircase opens on to a large open-plan living, kitchen and dining space. There's also a superb balcony next to the kitchen, allowing for each access when entertaining guests.