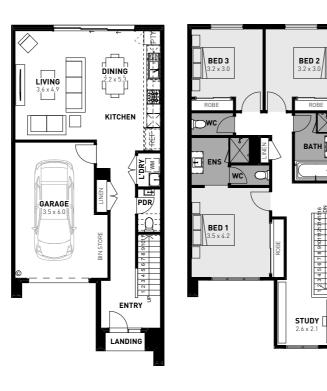

 $oldsymbol{8}$ 

The Unity Vista is a stunning light-filled home that sits proud on any street.

With three bedrooms across two storeys, this home is specifically designed to maximise natural light for each room. Up on the first floor the staircase opens on to a large open-plan living, kitchen and dining space. There's also a superb balcony next to the kitchen, allowing for each access when entertaining guests.