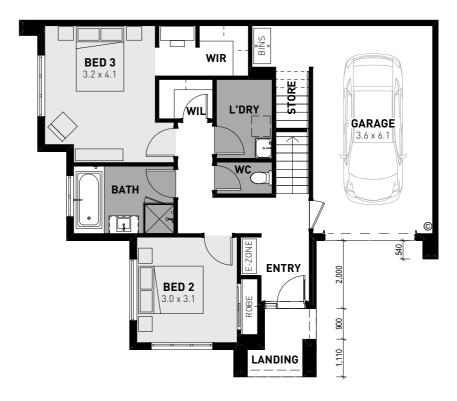

 $oldsymbol{8}$ 

The Unity Vista is a stunning light-filled home that sits proud on any street.

With three bedrooms across two storeys, this home is specifically designed to maximise natural light for each room. Up on the first floor the staircase opens on to a large open-plan living, kitchen and dining space. There's also a superb balcony next to the kitchen, allowing for each access when entertaining guests.