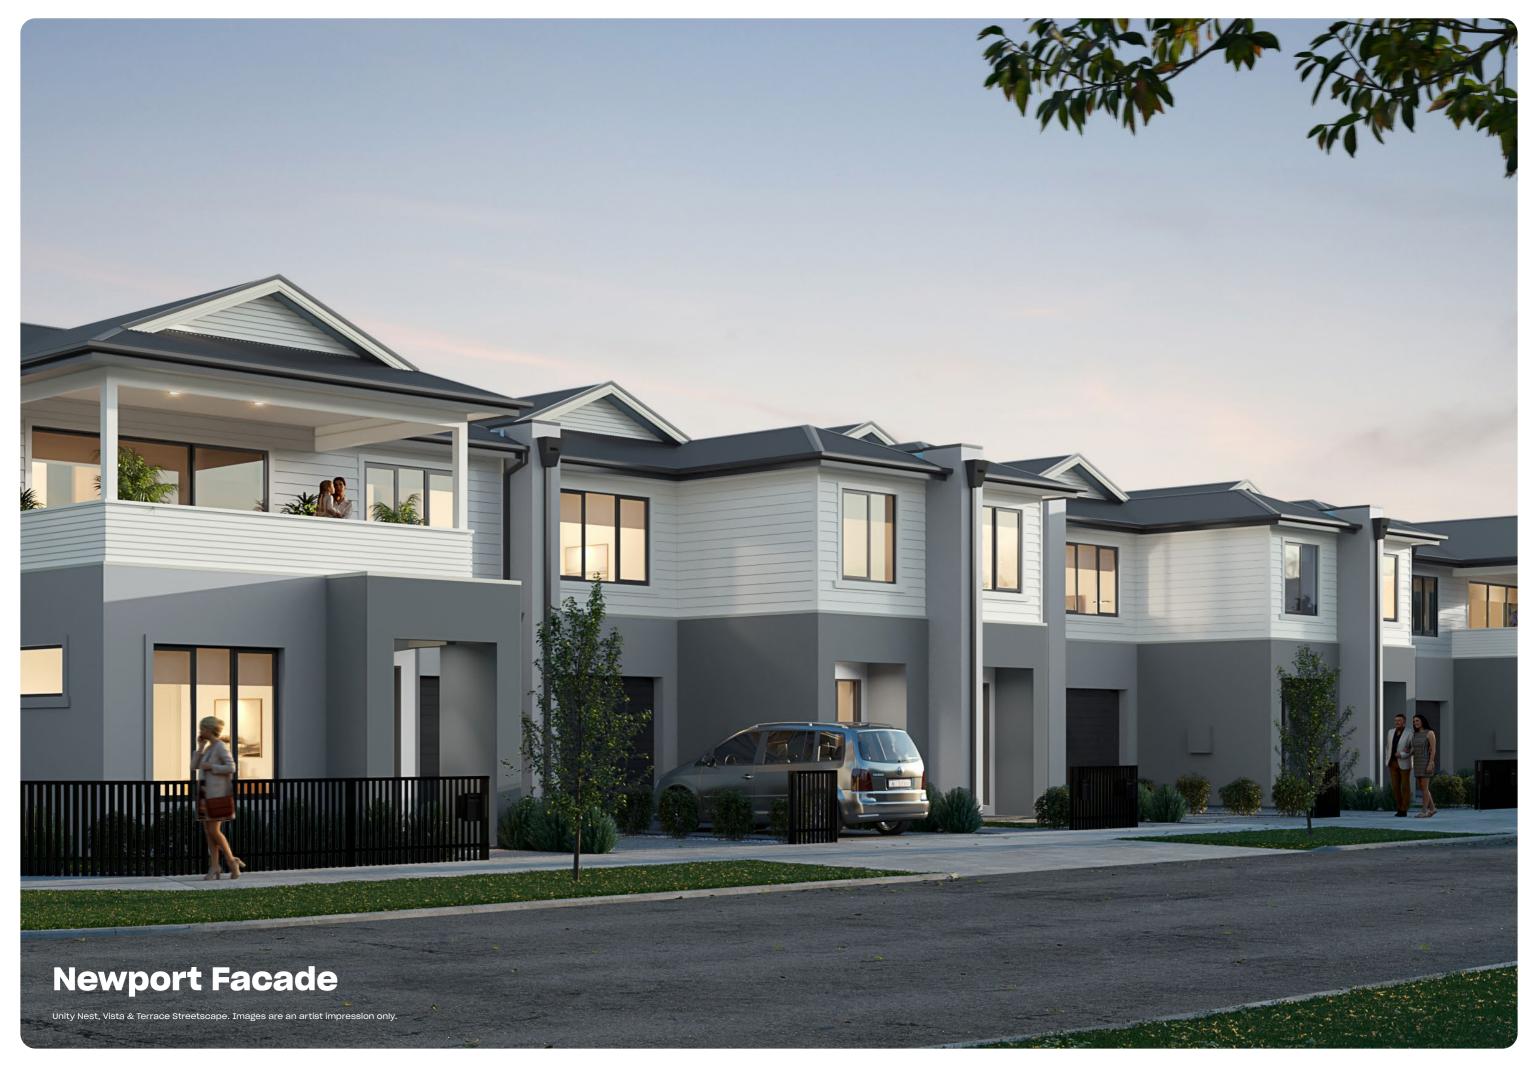

 $oldsymbol{8}$ 

The Unity Vista is a stunning light-filled home that sits proud on any street.

With three bedrooms across two storeys, this home is specifically designed to maximise natural light for each room. Up on the first floor the staircase opens on to a large open-plan living, kitchen and dining space. There's also a superb balcony next to the kitchen, allowing for each access when entertaining guests.