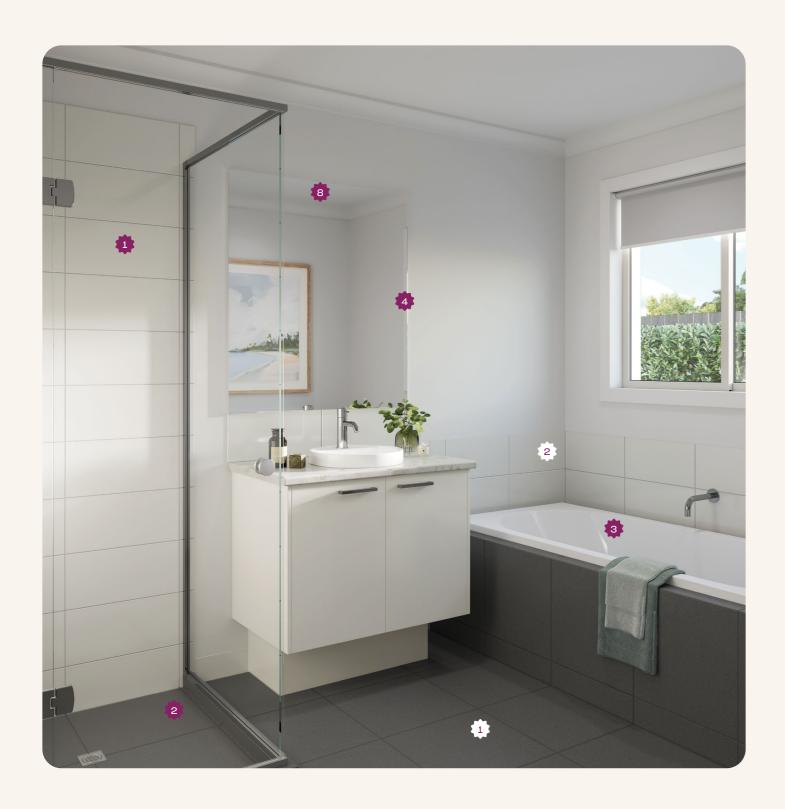

- 2100mm high tiling
- Tiled shower base
- White acrylic bath (design dependent, refer to working drawings)
- Polished edge mirror above vanity benchtops to match height of shower screen

#### **Upgrade options**

- 1 Floor tiles
- 2 Wall tiles
- 3 Stone benchtop