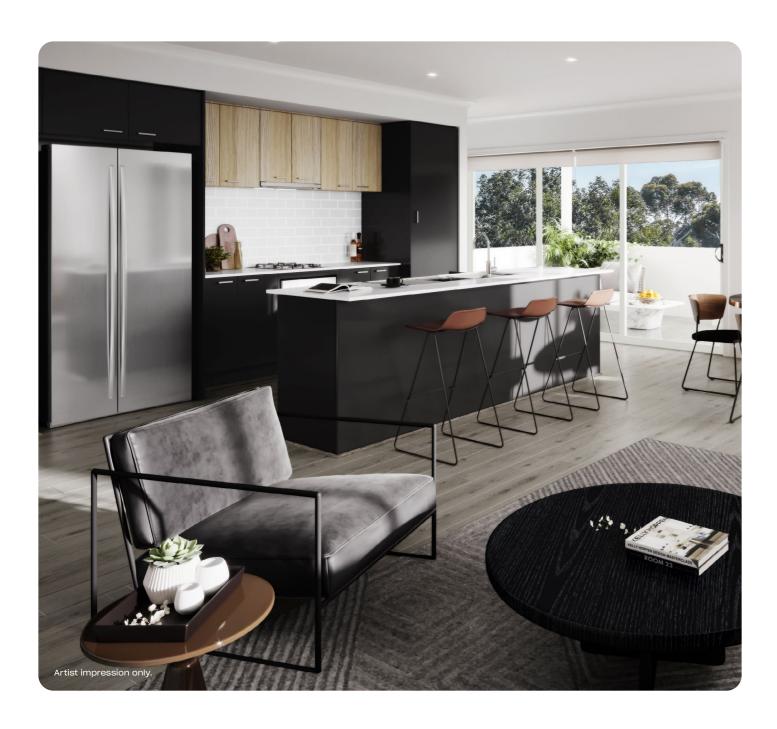

#### **Standard Kitchen and Living Inclusions**

- 600mm Westinghouse stainless steel electric oven under bench
- 600mm Westinghouse stainless steel gas cooktop
- 600mm Westinghouse stainless steel canopy rangehood
- 20mm Caesarstone benchtops

- Quality floor coverings throughout
- LED downlights to living areas
- Choice of chrome or matte black tapware
- Dulux Wash&Wear Paint

#### **Kitchen and Living Upgrade**

- 1 600mm Westinghouse stainless steel slideout rangehood and overhead cupboards to either side of rangehood and above fridge
- 2 Splashback/vanity tiles
- 3 Benchtop material
- 4 Upgraded flooring