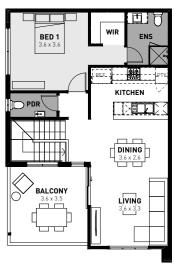

 $oldsymbol{8}$ 

The Unity Vista is a stunning light-filled home that sits proud on any street.

With three bedrooms across two storeys, this home is specifically designed to maximise natural light for each room. Up on the first floor the staircase opens on to a large open-plan living, kitchen and dining space. There's also a superb balcony next to the kitchen, allowing for each access when entertaining guests.