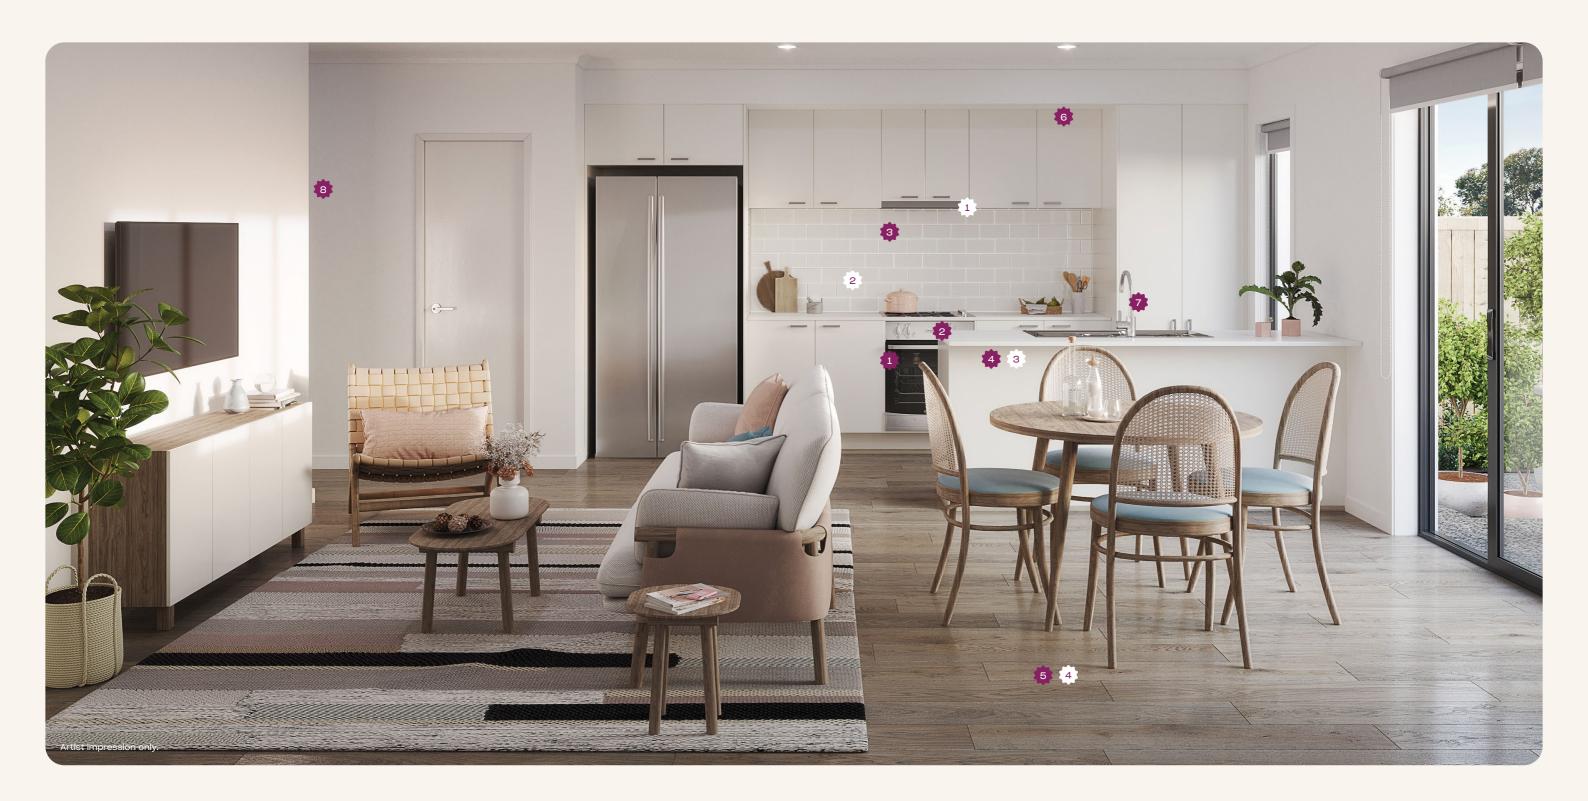

#### **Standard Kitchen and Living Inclusions**

- 600mm Westinghouse stainless steel electric oven under bench
- 600mm Westinghouse stainless steel gas cooktop
- 600mm Westinghouse stainless steel canopy rangehood
- 20mm Caesarstone benchtops

- Quality floor coverings throughout
- LED downlights to living areas
- Choice of chrome or matte black tapware
- Dulux Wash&Wear Paint

#### **Kitchen and Living Upgrade**

- 1 600mm Westinghouse stainless steel slideout rangehood and overhead cupboards to either side of rangehood and above fridge
- 2 Splashback/vanity tiles
- 3 Benchtop material
- 4 Upgraded flooring