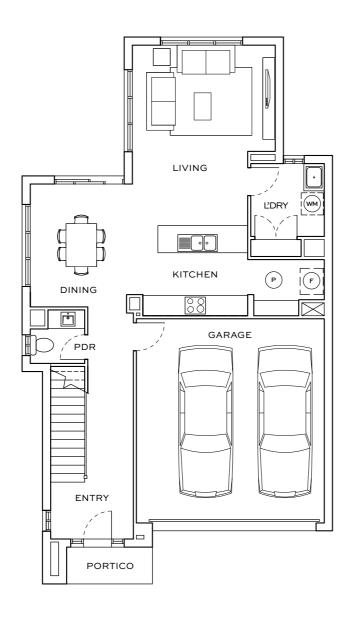

## Acacia Facade III

(国) 3 BEDROOMS

(A) 2.5 BATHROOMS

(a) 2 CARPARKS

GROUND FLOOR FIRST FLOOR

| AREA SCHEDULE       | M <sup>2</sup> |
|---------------------|----------------|
| GROUND FLOOR AREA   | 77.78          |
| FIRST FLOOR AREA    | 94.12          |
| TOTAL INTERNAL AREA | 171.90         |
| GARAGE AREA         | 35.82          |
| PORTICO AREA        | 4.53           |
| TOTAL GROSS AREA    | 212.25         |
|                     |                |