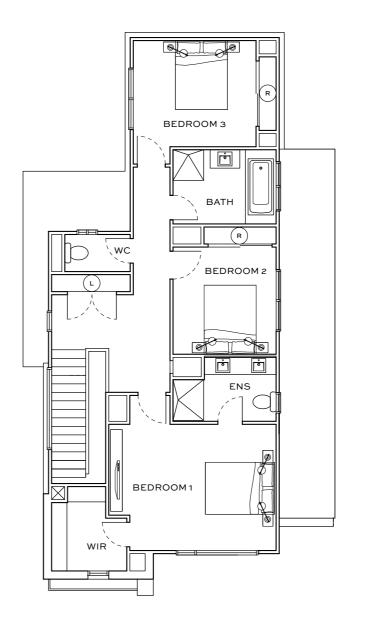

## Acacia Facade III

(国) 3 BEDROOMS

(A) 2.5 BATHROOMS

(a) 2 CARPARKS

GROUND FLOOR FIRST FLOOR

| AREA SCHEDULE       | M <sup>2</sup> |
|---------------------|----------------|
| GROUND FLOOR AREA   | 77.78          |
| FIRST FLOOR AREA    | 94.12          |
| TOTAL INTERNAL AREA | 171.90         |
| GARAGE AREA         | 35.82          |
| PORTICO AREA        | 4.53           |
| TOTAL GROSS AREA    | 212.25         |
|                     |                |