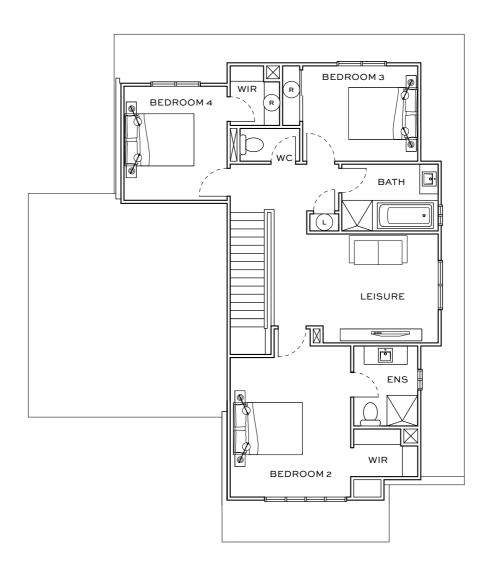

## Blackwood Facade II

(営) 4 BEDROOMS

(A) 3.5 BATHROOMS

(a) 2 CARPARKS

| AREA SCHEDULE       | M²     |
|---------------------|--------|
| GROUND FLOOR AREA   | 109.01 |
| FIRST FLOOR AREA    | 88.25  |
| TOTAL INTERNAL AREA | 197.26 |
| GARAGE AREA         | 36.64  |
| PORTICO AREA        | 6.94   |
| TOTAL GROSS AREA    | 240.84 |
|                     |        |

## KEY

| FRIDGE / FREEZER      | F    |
|-----------------------|------|
| LINEN                 | L    |
| PANTRY                | P    |
| ROBE                  | R    |
| WASHING MACHINE SPACE | (WM) |

GROUND FLOOR FIRST FLOOR