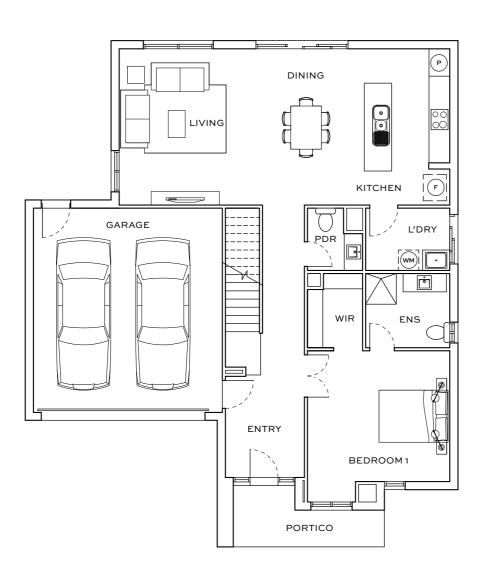

## Blackwood Facade II

(営) 4 BEDROOMS

(A) 3.5 BATHROOMS

(a) 2 CARPARKS

| AREA SCHEDULE       | M²     |
|---------------------|--------|
| GROUND FLOOR AREA   | 109.01 |
| FIRST FLOOR AREA    | 88.25  |
| TOTAL INTERNAL AREA | 197.26 |
| GARAGE AREA         | 36.64  |
| PORTICO AREA        | 6.94   |
| TOTAL GROSS AREA    | 240.84 |
|                     |        |

## KEY

| FRIDGE / FREEZER      | F    |
|-----------------------|------|
| LINEN                 | L    |
| PANTRY                | P    |
| ROBE                  | R    |
| WASHING MACHINE SPACE | (WM) |

GROUND FLOOR FIRST FLOOR