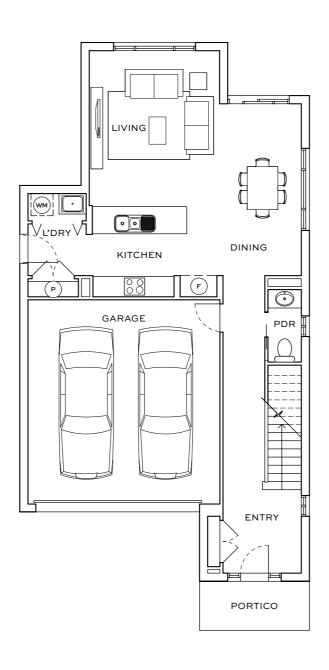

## Lightwood Facade I

(国) 3 BEDROOMS

(A) 2.5 BATHROOMS

2 CARPARKS

GROUND FLOOR FIRST FLOOR

| AREA SCHEDULE       | M <sup>2</sup> |
|---------------------|----------------|
| GROUND FLOOR AREA   | 76.14          |
| FIRST FLOOR AREA    | 86.62          |
| TOTAL INTERNAL AREA | 162.76         |
| GARAGE AREA         | 36.50          |
| PORTICO AREA        | 4.65           |
| TOTAL GROSS AREA    | 203.91         |
|                     |                |

## KE'

| FRIDGE / FREEZER      | F  |
|-----------------------|----|
| LINEN                 | L  |
| PANTRY                | P  |
| ROBE                  | R  |
| WASHING MACHINE SPACE | WM |
|                       |    |