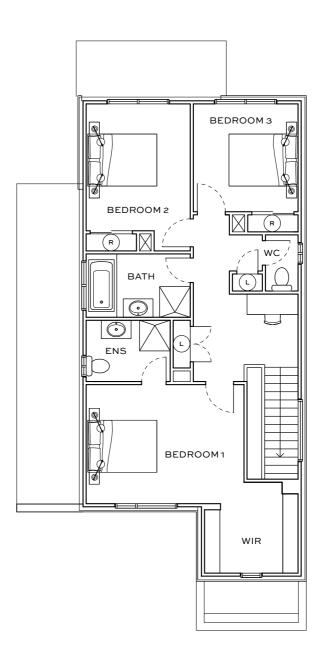

## Lightwood Facade I

(国) 3 BEDROOMS

(A) 2.5 BATHROOMS

2 CARPARKS

GROUND FLOOR FIRST FLOOR

| AREA SCHEDULE       | M <sup>2</sup> |
|---------------------|----------------|
| GROUND FLOOR AREA   | 76.14          |
| FIRST FLOOR AREA    | 86.62          |
| TOTAL INTERNAL AREA | 162.76         |
| GARAGE AREA         | 36.50          |
| PORTICO AREA        | 4.65           |
| TOTAL GROSS AREA    | 203.91         |
|                     |                |

## KE'

| FRIDGE / FREEZER      | F  |
|-----------------------|----|
| LINEN                 | L  |
| PANTRY                | P  |
| ROBE                  | R  |
| WASHING MACHINE SPACE | WM |
|                       |    |