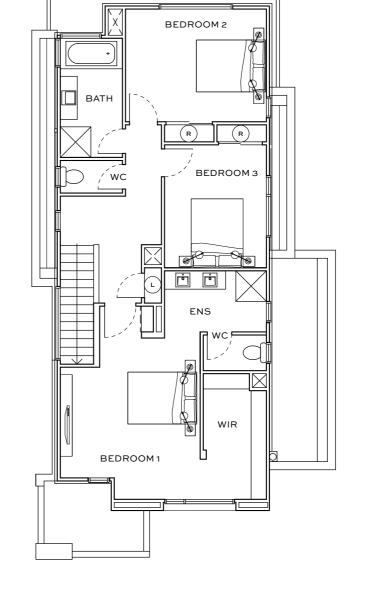

## Redgum Facade II

(営) 3 BEDROOMS

(A) 2.5 BATHROOMS

2 CARPARKS

GROUND FLOOR FIRST FLOOR

| AREA SCHEDULE       | M <sup>2</sup> |
|---------------------|----------------|
| GROUND FLOOR AREA   | 90.37          |
| FIRST FLOOR AREA    | 89.77          |
| TOTAL INTERNAL AREA | 180.14         |
| GARAGE AREA         | 36.11          |
| PORTICO AREA        | 7.40           |
| TOTAL GROSS AREA    | 223.65         |
| •                   |                |

## KEY

| FRIDGE / FREEZER      | F  |
|-----------------------|----|
| LINEN                 | L  |
| PANTRY                | P  |
| ROBE                  | R  |
| WASHING MACHINE SPACE | WM |
|                       |    |

This floorplan is subject to change, please refer to the Sales Consultant for actual floorplan and inclusions.