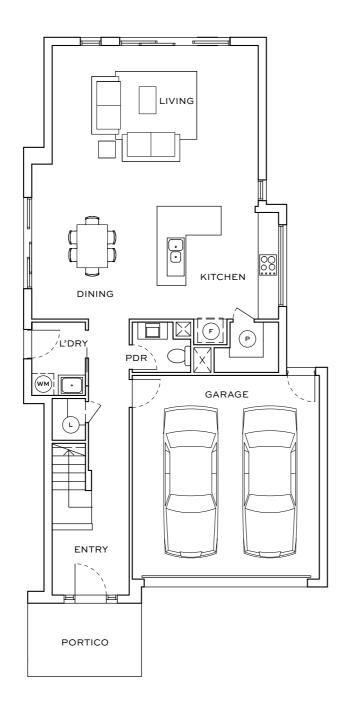

## Redgum Facade II

(営) 3 BEDROOMS

(A) 2.5 BATHROOMS

2 CARPARKS

GROUND FLOOR FIRST FLOOR

| AREA SCHEDULE       | M <sup>2</sup> |
|---------------------|----------------|
| GROUND FLOOR AREA   | 90.37          |
| FIRST FLOOR AREA    | 89.77          |
| TOTAL INTERNAL AREA | 180.14         |
| GARAGE AREA         | 36.11          |
| PORTICO AREA        | 7.40           |
| TOTAL GROSS AREA    | 223.65         |
| •                   |                |

## KEY

| FRIDGE / FREEZER      | F  |
|-----------------------|----|
| LINEN                 | L  |
| PANTRY                | P  |
| ROBE                  | R  |
| WASHING MACHINE SPACE | WM |
|                       |    |

This floorplan is subject to change, please refer to the Sales Consultant for actual floorplan and inclusions.