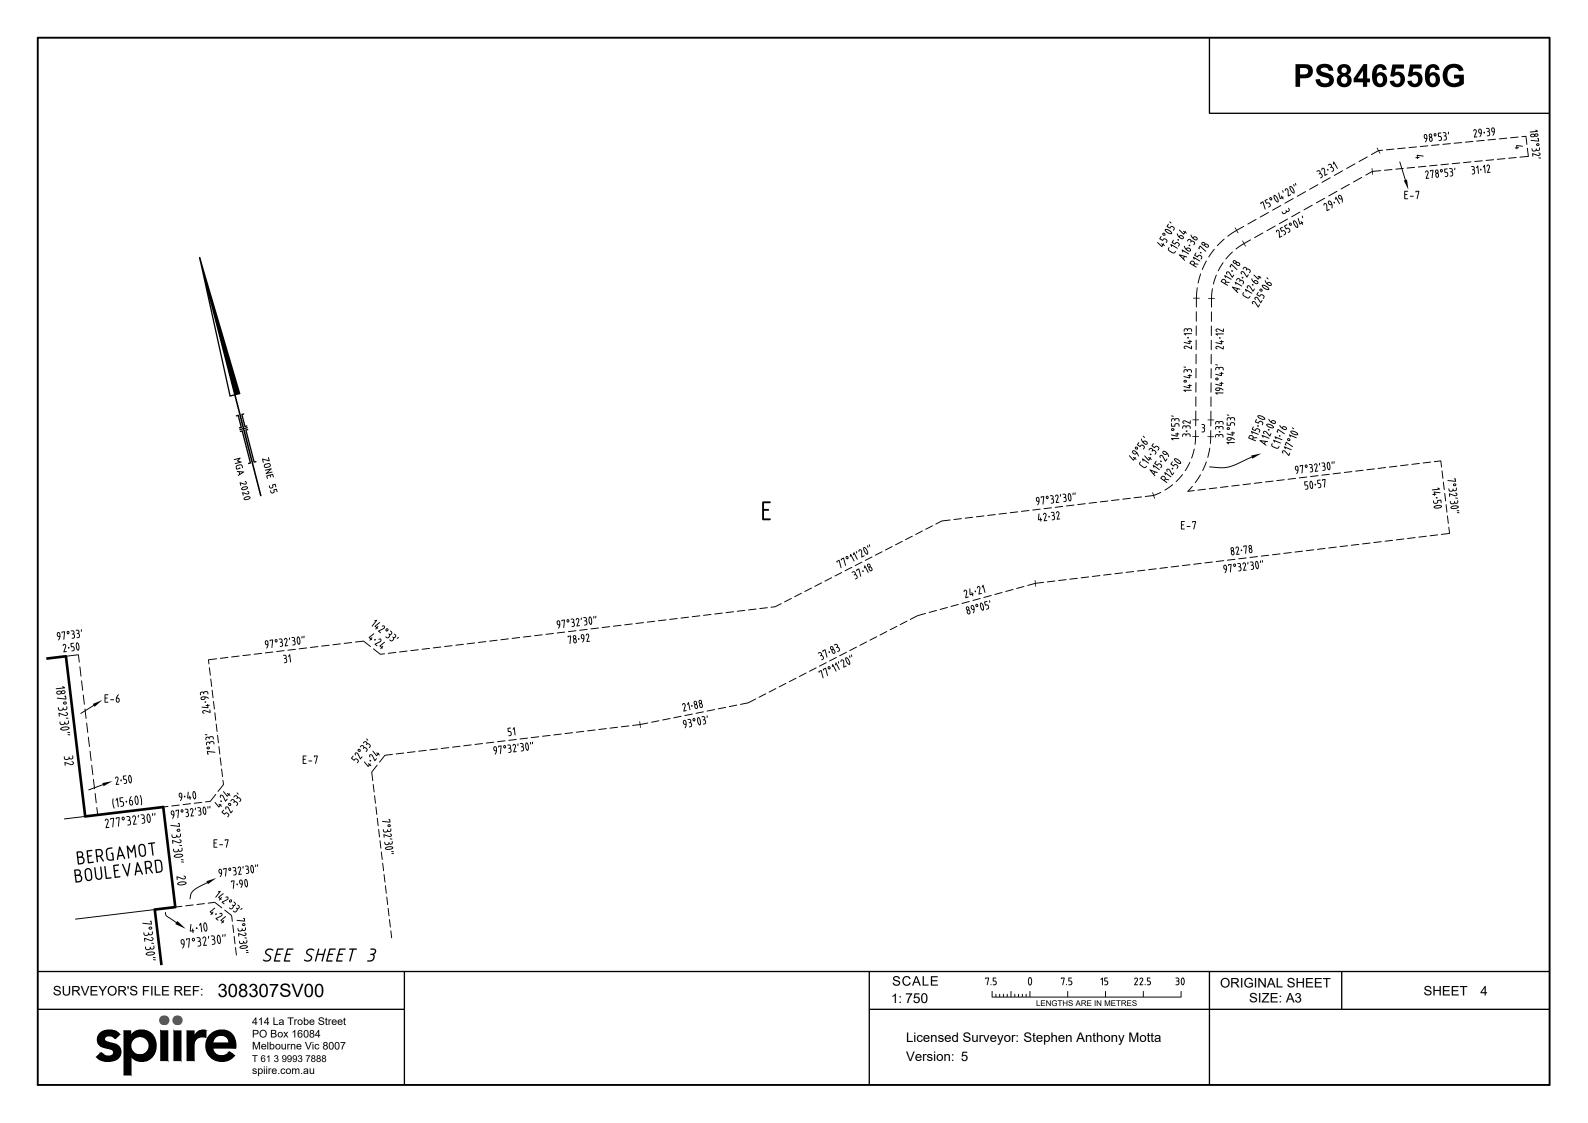

|                                                                                                                 | $\frac{\text{ENLARGEMENT}}{\text{SCALE 1:1250}}$ $\frac{97^{\circ}23'20''}{154\cdot27} = \underbrace{D}_{277^{\circ}23'20''} \underbrace{D}_{88^{\circ}27'} \underbrace{97^{\circ}23'}_{29\cdot28} \underbrace{88^{\circ}27'}_{29\cdot28} \underbrace{97^{\circ}23'}_{28\cdot66} \underbrace{97^{\circ}23'20''}_{29'23'20''} \underbrace{88^{\circ}27'}_{29\cdot28} \underbrace{97^{\circ}23'}_{28\cdot66} \underbrace{66^{\circ}27'}_{277^{\circ}23'20''} \underbrace{97^{\circ}23'20''}_{268^{\circ}27'} \underbrace{87^{\circ}23'20''}_{277^{\circ}23'20''} \underbrace{91\cdot54}_{268^{\circ}27'} \underbrace{19\cdot98}_{268^{\circ}27'} \underbrace{277^{\circ}23'20''}_{277^{\circ}23'20''} \underbrace{19\cdot98}_{268^{\circ}27'} \underbrace{277^{\circ}23'20''}_{277^{\circ}23'20''} \underbrace{19\cdot98}_{268^{\circ}27'} \underbrace{777^{\circ}23'20''}_{277^{\circ}23'20''} \underbrace{19\cdot98}_{268^{\circ}27'} \underbrace{777^{\circ}23'20''}_{277^{\circ}23'20''} \underbrace{19\cdot98}_{268^{\circ}27'} \underbrace{777^{\circ}23'20''}_{277^{\circ}23'20''} \underbrace{19\cdot98}_{268^{\circ}27'} \underbrace{777^{\circ}23'20''}_{277^{\circ}23'20''} \underbrace{19\cdot98}_{268^{\circ}27'} \underbrace{19\cdot98}_{277'} \underbrace{19\cdot98}_{268^{\circ}27'} \underbrace{19\cdot98}_{277'} \underbrace{19\cdot98}_{277'^{\circ}23'20''} \underbrace{19\cdot98}_{268^{\circ}27'} \underbrace{19\cdot98}_{277'^{\circ}23'20''} \underbrace{19\cdot98}_{268^{\circ}27'} \underbrace{19\cdot98}_{277'^{\circ}23'20''} \underbrace{19\cdot98}_{268^{\circ}27'} \underbrace{19\cdot98}_{277'^{\circ}23'20''} \underbrace{19\cdot98}_{268^{\circ}27'} \underbrace{19\cdot98}_{277'^{\circ}23'20''} \underbrace{19\cdot98}_{268^{\circ}27'} \underbrace{19\cdot98}_{277'^{\circ}23'20''} \underbrace{19\cdot98}_{277'^{\circ}23'20''} \underbrace{19\cdot98}_{268^{\circ}27'} \underbrace{19\cdot98}_{277'^{\circ}23'20''} 19\cdot9$ |
|-----------------------------------------------------------------------------------------------------------------|--------------------------------------------------------------------------------------------------------------------------------------------------------------------------------------------------------------------------------------------------------------------------------------------------------------------------------------------------------------------------------------------------------------------------------------------------------------------------------------------------------------------------------------------------------------------------------------------------------------------------------------------------------------------------------------------------------------------------------------------------------------------------------------------------------------------------------------------------------------------------------------------------------------------------------------------------------------------------------------------------------------------------------------------------------------------------------------------------------------------------------------------------------------------------------------------------------------------------------------------------------------------------------------------------------------------------------------------------------------------------------------------------------------------------------------------------------------------------------------------------------------------------------------------------------------------------------------------------------------------------------------------------------------------------------------------------------------------------------------------------------------------------------------------------------------------------------------------------------------------------------------------------------------------------------------------------------------------------------------------------------------------------------------------------------------------------------------------------------------------------------------------------------------------------------------------------------------------------------------------------------------------------------------------------------------------------------------------------------------------------------------------------------------------------------------------------------------------------------------------------------------------------------------------------------------------------------------------------------------------------------------------------------------------------------------------------------------------------------------------------------------------------------------------------------------------------------------------------------------------------------------------------------------------------------------------------------------------------------------------------------------------------------------------------------------------------------------------------------------------------------------------------------------------------------------------------------------------------------------------------------------------------------------------------------------------------------------------------------------------------------------------------------------------------------------------------------------------------------------------------------------------------------------------------------------|
| SURVEYOR'S FILE REF: 308307SV00                                                                                 | SCALE         50         0         50         100         150         200         ORIGINAL SHEET         SHEET         2           1: 5000         LENGTHS ARE IN METRES         SIZE: A3         SHEET         2                                                                                                                                                                                                                                                                                                                                                                                                                                                                                                                                                                                                                                                                                                                                                                                                                                                                                                                                                                                                                                                                                                                                                                                                                                                                                                                                                                                                                                                                                                                                                                                                                                                                                                                                                                                                                                                                                                                                                                                                                                                                                                                                                                                                                                                                                                                                                                                                                                                                                                                                                                                                                                                                                                                                                                                                                                                                                                                                                                                                                                                                                                                                                                                                                                                                                                                                            |
| <b>Splire</b><br>414 La Trobe Street<br>PO Box 16084<br>Melbourne Vic 8007<br>T 61 3 9993 7888<br>spiire.com.au | Licensed Surveyor: Stephen Anthony Motta<br>Version: 5                                                                                                                                                                                                                                                                                                                                                                                                                                                                                                                                                                                                                                                                                                                                                                                                                                                                                                                                                                                                                                                                                                                                                                                                                                                                                                                                                                                                                                                                                                                                                                                                                                                                                                                                                                                                                                                                                                                                                                                                                                                                                                                                                                                                                                                                                                                                                                                                                                                                                                                                                                                                                                                                                                                                                                                                                                                                                                                                                                                                                                                                                                                                                                                                                                                                                                                                                                                                                                                                                                       |