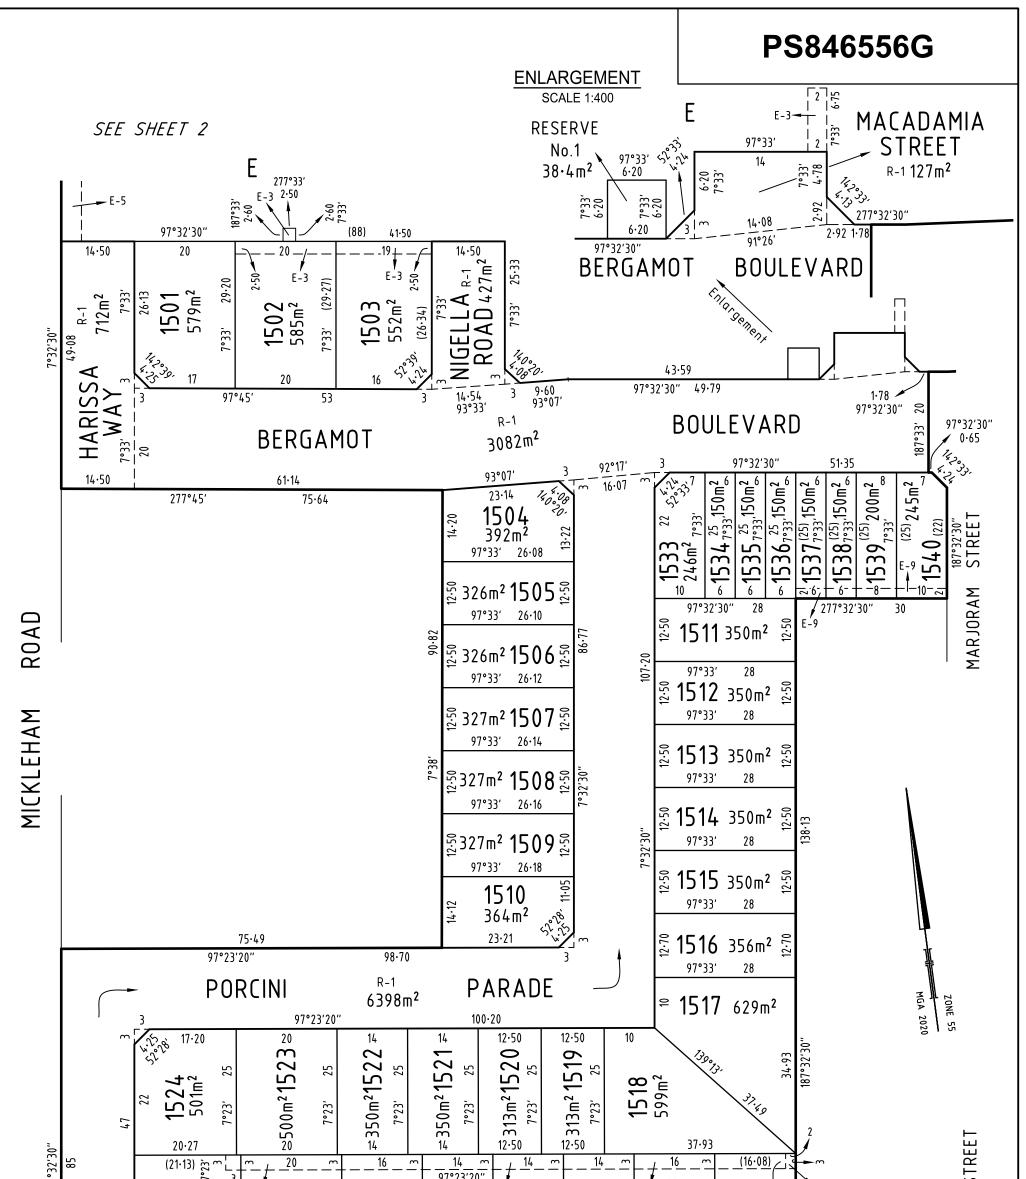

|                                                                                                                 | $\frac{\text{ENLARGEMENT}}{\text{SCALE 1:1250}}$ $\frac{97^{\circ}23'20''}{154\cdot27} = \underbrace{D}_{277^{\circ}23'20''} \underbrace{D}_{88^{\circ}27'} \underbrace{97^{\circ}23'}_{29\cdot28} \underbrace{88^{\circ}27'}_{29\cdot28} \underbrace{97^{\circ}23'}_{28\cdot66} \underbrace{97^{\circ}23'20''}_{29'23'20''} \underbrace{88^{\circ}27'}_{29\cdot28} \underbrace{97^{\circ}23'}_{28\cdot66} \underbrace{66^{\circ}27'}_{277^{\circ}23'20''} \underbrace{97^{\circ}23'20''}_{268^{\circ}27'} \underbrace{87^{\circ}23'20''}_{277^{\circ}23'20''} \underbrace{91\cdot54}_{268^{\circ}27'} \underbrace{19\cdot98}_{268^{\circ}27'} \underbrace{277^{\circ}23'20''}_{277^{\circ}23'20''} \underbrace{19\cdot98}_{268^{\circ}27'} \underbrace{277^{\circ}23'20''}_{277^{\circ}23'20''} \underbrace{19\cdot98}_{268^{\circ}27'} \underbrace{777^{\circ}23'20''}_{277^{\circ}23'20''} \underbrace{19\cdot98}_{268^{\circ}27'} \underbrace{777^{\circ}23'20''}_{277^{\circ}23'20''} \underbrace{19\cdot98}_{268^{\circ}27'} \underbrace{777^{\circ}23'20''}_{277^{\circ}23'20''} \underbrace{19\cdot98}_{268^{\circ}27'} \underbrace{777^{\circ}23'20''}_{277^{\circ}23'20''} \underbrace{19\cdot98}_{268^{\circ}27'} \underbrace{19\cdot98}_{277'} \underbrace{19\cdot98}_{268^{\circ}27'} \underbrace{19\cdot98}_{277'} \underbrace{19\cdot98}_{277'^{\circ}23'20''} \underbrace{19\cdot98}_{268^{\circ}27'} \underbrace{19\cdot98}_{277'^{\circ}23'20''} \underbrace{19\cdot98}_{268^{\circ}27'} \underbrace{19\cdot98}_{277'^{\circ}23'20''} \underbrace{19\cdot98}_{268^{\circ}27'} \underbrace{19\cdot98}_{277'^{\circ}23'20''} \underbrace{19\cdot98}_{268^{\circ}27'} \underbrace{19\cdot98}_{277'^{\circ}23'20''} \underbrace{19\cdot98}_{268^{\circ}27'} \underbrace{19\cdot98}_{277'^{\circ}23'20''} \underbrace{19\cdot98}_{277'^{\circ}23'20''} \underbrace{19\cdot98}_{268^{\circ}27'} \underbrace{19\cdot98}_{277'^{\circ}23'20''} 19\cdot9$ |
|-----------------------------------------------------------------------------------------------------------------|--------------------------------------------------------------------------------------------------------------------------------------------------------------------------------------------------------------------------------------------------------------------------------------------------------------------------------------------------------------------------------------------------------------------------------------------------------------------------------------------------------------------------------------------------------------------------------------------------------------------------------------------------------------------------------------------------------------------------------------------------------------------------------------------------------------------------------------------------------------------------------------------------------------------------------------------------------------------------------------------------------------------------------------------------------------------------------------------------------------------------------------------------------------------------------------------------------------------------------------------------------------------------------------------------------------------------------------------------------------------------------------------------------------------------------------------------------------------------------------------------------------------------------------------------------------------------------------------------------------------------------------------------------------------------------------------------------------------------------------------------------------------------------------------------------------------------------------------------------------------------------------------------------------------------------------------------------------------------------------------------------------------------------------------------------------------------------------------------------------------------------------------------------------------------------------------------------------------------------------------------------------------------------------------------------------------------------------------------------------------------------------------------------------------------------------------------------------------------------------------------------------------------------------------------------------------------------------------------------------------------------------------------------------------------------------------------------------------------------------------------------------------------------------------------------------------------------------------------------------------------------------------------------------------------------------------------------------------------------------------------------------------------------------------------------------------------------------------------------------------------------------------------------------------------------------------------------------------------------------------------------------------------------------------------------------------------------------------------------------------------------------------------------------------------------------------------------------------------------------------------------------------------------------------------------------|
| SURVEYOR'S FILE REF: 308307SV00                                                                                 | SCALE         50         0         50         100         150         200         ORIGINAL SHEET         SHEET         2           1: 5000         LENGTHS ARE IN METRES         SIZE: A3         SHEET         2                                                                                                                                                                                                                                                                                                                                                                                                                                                                                                                                                                                                                                                                                                                                                                                                                                                                                                                                                                                                                                                                                                                                                                                                                                                                                                                                                                                                                                                                                                                                                                                                                                                                                                                                                                                                                                                                                                                                                                                                                                                                                                                                                                                                                                                                                                                                                                                                                                                                                                                                                                                                                                                                                                                                                                                                                                                                                                                                                                                                                                                                                                                                                                                                                                                                                                                                            |
| <b>Splire</b><br>414 La Trobe Street<br>PO Box 16084<br>Melbourne Vic 8007<br>T 61 3 9993 7888<br>spiire.com.au | Licensed Surveyor: Stephen Anthony Motta<br>Version: 5                                                                                                                                                                                                                                                                                                                                                                                                                                                                                                                                                                                                                                                                                                                                                                                                                                                                                                                                                                                                                                                                                                                                                                                                                                                                                                                                                                                                                                                                                                                                                                                                                                                                                                                                                                                                                                                                                                                                                                                                                                                                                                                                                                                                                                                                                                                                                                                                                                                                                                                                                                                                                                                                                                                                                                                                                                                                                                                                                                                                                                                                                                                                                                                                                                                                                                                                                                                                                                                                                                       |