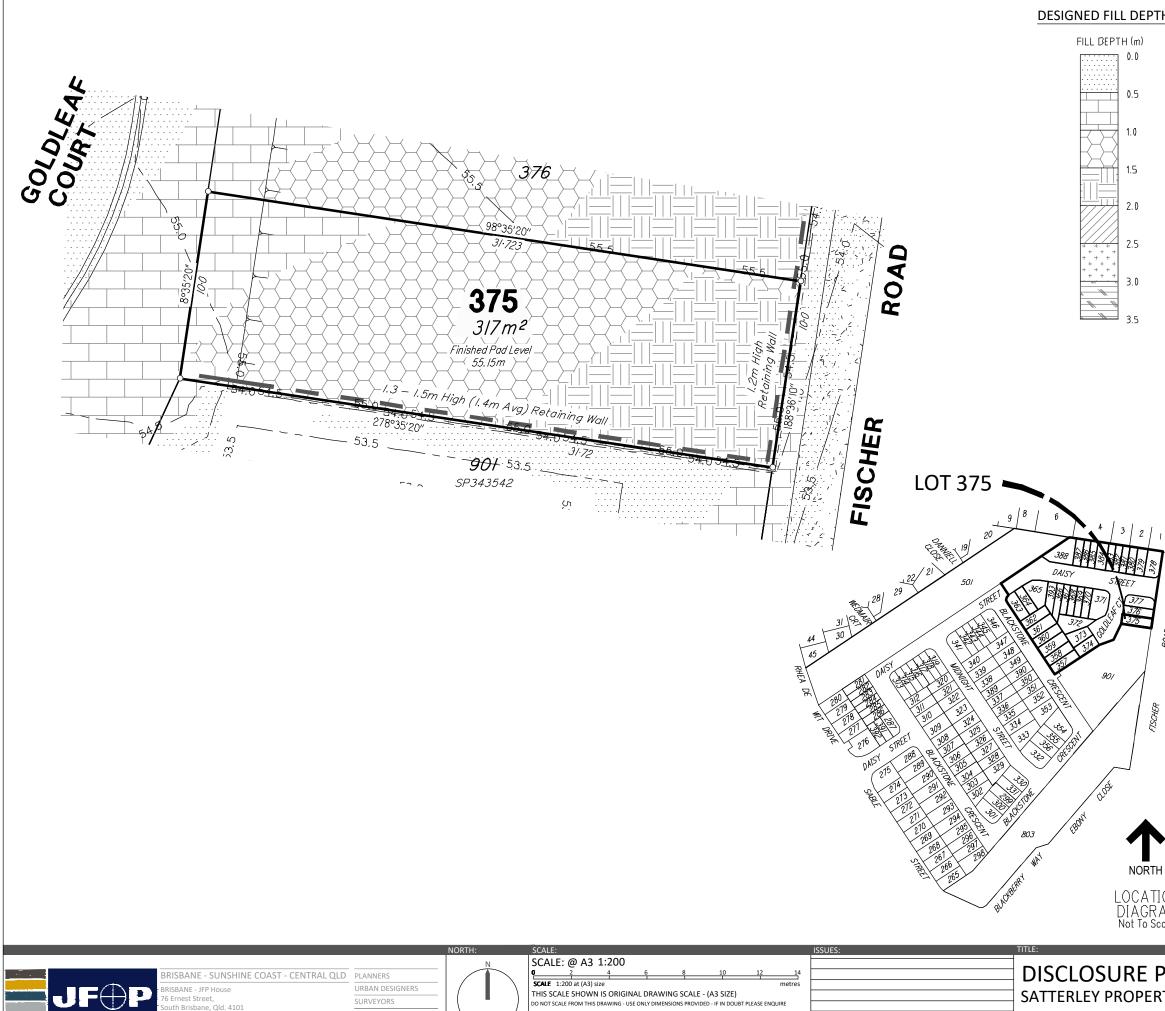

| <u>HS</u>       | IMPORTAN<br>(1) This plan was produced for<br>SATTERLEY PROPERTY GROUP<br>only for the purpose of Disclo<br>Sales Act (Qld).                                                                                    | r the exclusive use of<br>PTY LTD. It is to be used   |  |
|-----------------|-----------------------------------------------------------------------------------------------------------------------------------------------------------------------------------------------------------------|-------------------------------------------------------|--|
|                 | (2) This plan shows details of<br>as described as part of Lot 90<br>situated in the Locality of Ripl                                                                                                            | 1 on SP317399                                         |  |
|                 | (3) All dimensions and areas a registration of the survey plar                                                                                                                                                  |                                                       |  |
|                 | (4) The compaction of the fill<br>accordance with Australian St<br>Level 1 inspection and testing<br>fill placed as part of these wo                                                                            | andard AS 3798-2007.<br>g applies to all allotment    |  |
|                 | (5) Purchasers should contact<br>verify levels and the location<br>submitting building plans for a                                                                                                              | of services before                                    |  |
|                 | (6) The subject site may be aft<br>envelope requirements. Purch<br>the Reconfiguration of a Lot a<br>of Use approvals as applicabl                                                                              | nasers should refer to<br>ind/or Material Change      |  |
|                 | (7) Engineering design receive<br>12th September 2023.                                                                                                                                                          | ed from COLLIERS on the                               |  |
|                 | (8) Proposed Lot Layout taken from ROL plan<br>B3742P_DA5_D1 L dated 17th July 2023. Approved by<br>Ipswich City Council on the 26th July 2023.                                                                 |                                                       |  |
|                 | (9) These notes form an integral part of this plan. If<br>others use this information, they should be advised of<br>its purpose and limitations. This page must be<br>reproduced in colour to be fully legible. |                                                       |  |
|                 | (10) This plan may not be reproduced unless these notes are included.                                                                                                                                           |                                                       |  |
| ROAD            |                                                                                                                                                                                                                 |                                                       |  |
|                 |                                                                                                                                                                                                                 |                                                       |  |
|                 | CONTOUR IN                                                                                                                                                                                                      | ITERVAL: 0.5m                                         |  |
|                 | LEGEND:                                                                                                                                                                                                         |                                                       |  |
|                 |                                                                                                                                                                                                                 | ESIGNED CONTOURS<br>s at the completion of the work ) |  |
| •               | RE                                                                                                                                                                                                              | ROPOSED<br>ETAINING WALL                              |  |
|                 |                                                                                                                                                                                                                 | ATTER                                                 |  |
| ON<br>AM<br>ale | EA                                                                                                                                                                                                              | ASEMENT/COVENANT                                      |  |
|                 |                                                                                                                                                                                                                 | DETAILS:<br>PROJECT: PLAN: ISSUE:                     |  |
| PLΑ             | N                                                                                                                                                                                                               | B3742SA0_5C 79 A                                      |  |
| TY G            | GROUP PTY LTD                                                                                                                                                                                                   | 2 OF 32                                               |  |
| 5C              | B3742-79A_Stg 5C DISCLOSURE.dwg<br>DATE:                                                                                                                                                                        |                                                       |  |
|                 |                                                                                                                                                                                                                 | 20th September 2023                                   |  |