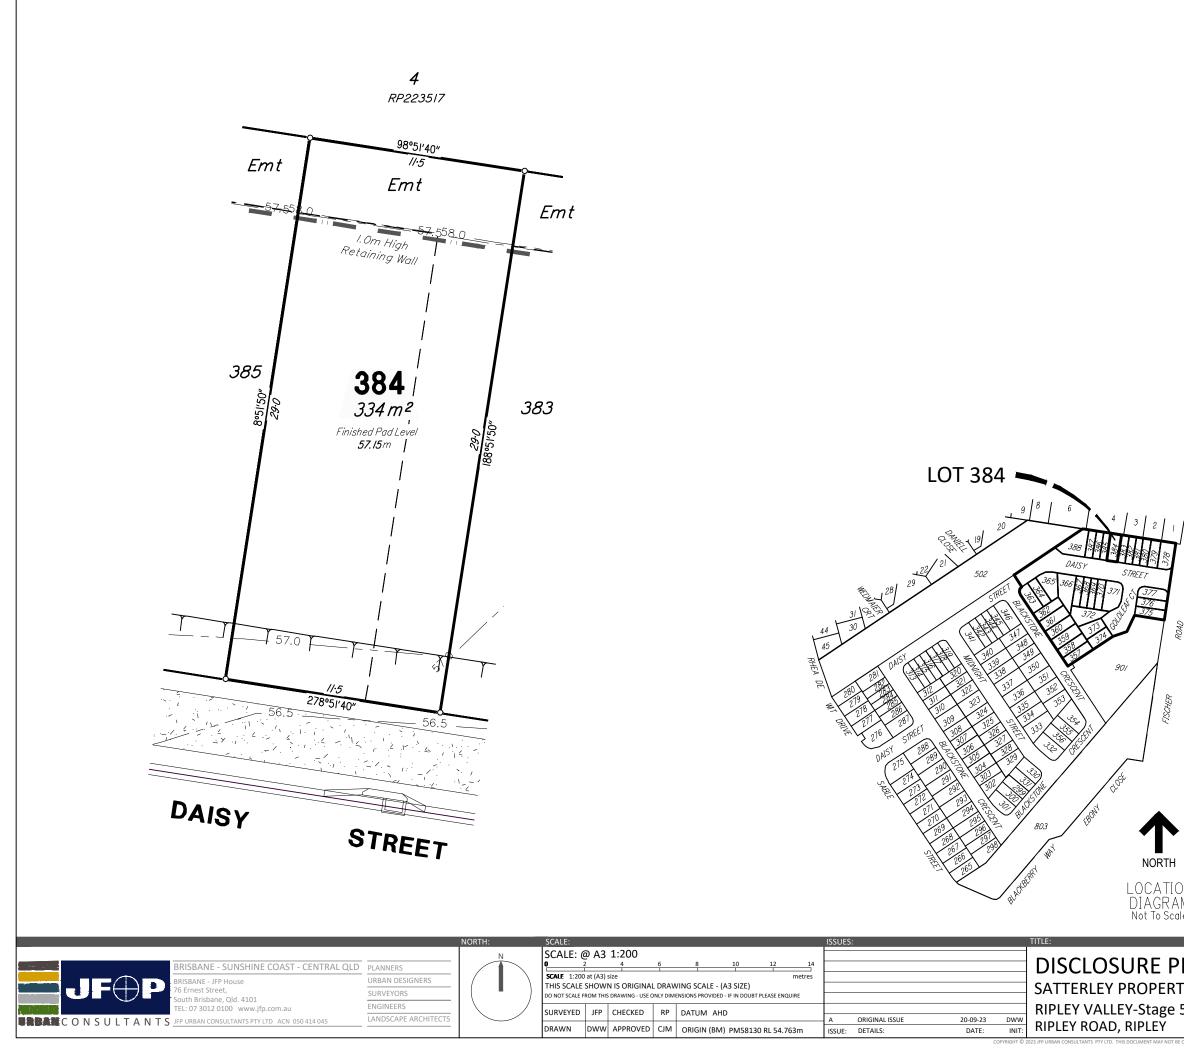

| <u>HS</u>       | IMPORTAN<br>(1) This plan was produced for<br>SATTERLEY PROPERTY GROUP<br>only for the purpose of Disclo<br>Sales Act (Qld).                                                                                    | r the exclusive use of<br>PTY LTD. It is to be used   |  |
|-----------------|-----------------------------------------------------------------------------------------------------------------------------------------------------------------------------------------------------------------|-------------------------------------------------------|--|
|                 | (2) This plan shows details of<br>as described as part of Lot 90<br>situated in the Locality of Ripl                                                                                                            | 1 on SP317399                                         |  |
|                 | (3) All dimensions and areas a registration of the survey plar                                                                                                                                                  |                                                       |  |
|                 | (4) The compaction of the fill<br>accordance with Australian St<br>Level 1 inspection and testing<br>fill placed as part of these wo                                                                            | andard AS 3798-2007.<br>g applies to all allotment    |  |
|                 | (5) Purchasers should contact<br>verify levels and the location<br>submitting building plans for a                                                                                                              | of services before                                    |  |
|                 | (6) The subject site may be aft<br>envelope requirements. Purch<br>the Reconfiguration of a Lot a<br>of Use approvals as applicabl                                                                              | nasers should refer to<br>ind/or Material Change      |  |
|                 | (7) Engineering design receive<br>12th September 2023.                                                                                                                                                          | ed from COLLIERS on the                               |  |
|                 | (8) Proposed Lot Layout taken from ROL plan<br>B3742P_DA5_D1 L dated 17th July 2023. Approved by<br>Ipswich City Council on the 26th July 2023.                                                                 |                                                       |  |
|                 | (9) These notes form an integral part of this plan. If<br>others use this information, they should be advised of<br>its purpose and limitations. This page must be<br>reproduced in colour to be fully legible. |                                                       |  |
|                 | (10) This plan may not be reproduced unless these notes are included.                                                                                                                                           |                                                       |  |
| ROAD            |                                                                                                                                                                                                                 |                                                       |  |
|                 |                                                                                                                                                                                                                 |                                                       |  |
|                 | CONTOUR IN                                                                                                                                                                                                      | ITERVAL: 0.5m                                         |  |
|                 | LEGEND:                                                                                                                                                                                                         |                                                       |  |
|                 |                                                                                                                                                                                                                 | ESIGNED CONTOURS<br>s at the completion of the work ) |  |
| •               | RE                                                                                                                                                                                                              | ROPOSED<br>ETAINING WALL                              |  |
|                 |                                                                                                                                                                                                                 | ATTER                                                 |  |
| ON<br>AM<br>ale | EA                                                                                                                                                                                                              | ASEMENT/COVENANT                                      |  |
|                 |                                                                                                                                                                                                                 | DETAILS:<br>PROJECT: PLAN: ISSUE:                     |  |
| PLΑ             | N                                                                                                                                                                                                               | B3742SA0_5C 79 A                                      |  |
| TY G            | GROUP PTY LTD                                                                                                                                                                                                   | 2 OF 32                                               |  |
| 5C              | B3742-79A_Stg 5C DISCLOSURE.dwg<br>DATE:                                                                                                                                                                        |                                                       |  |
|                 |                                                                                                                                                                                                                 | 20th September 2023                                   |  |