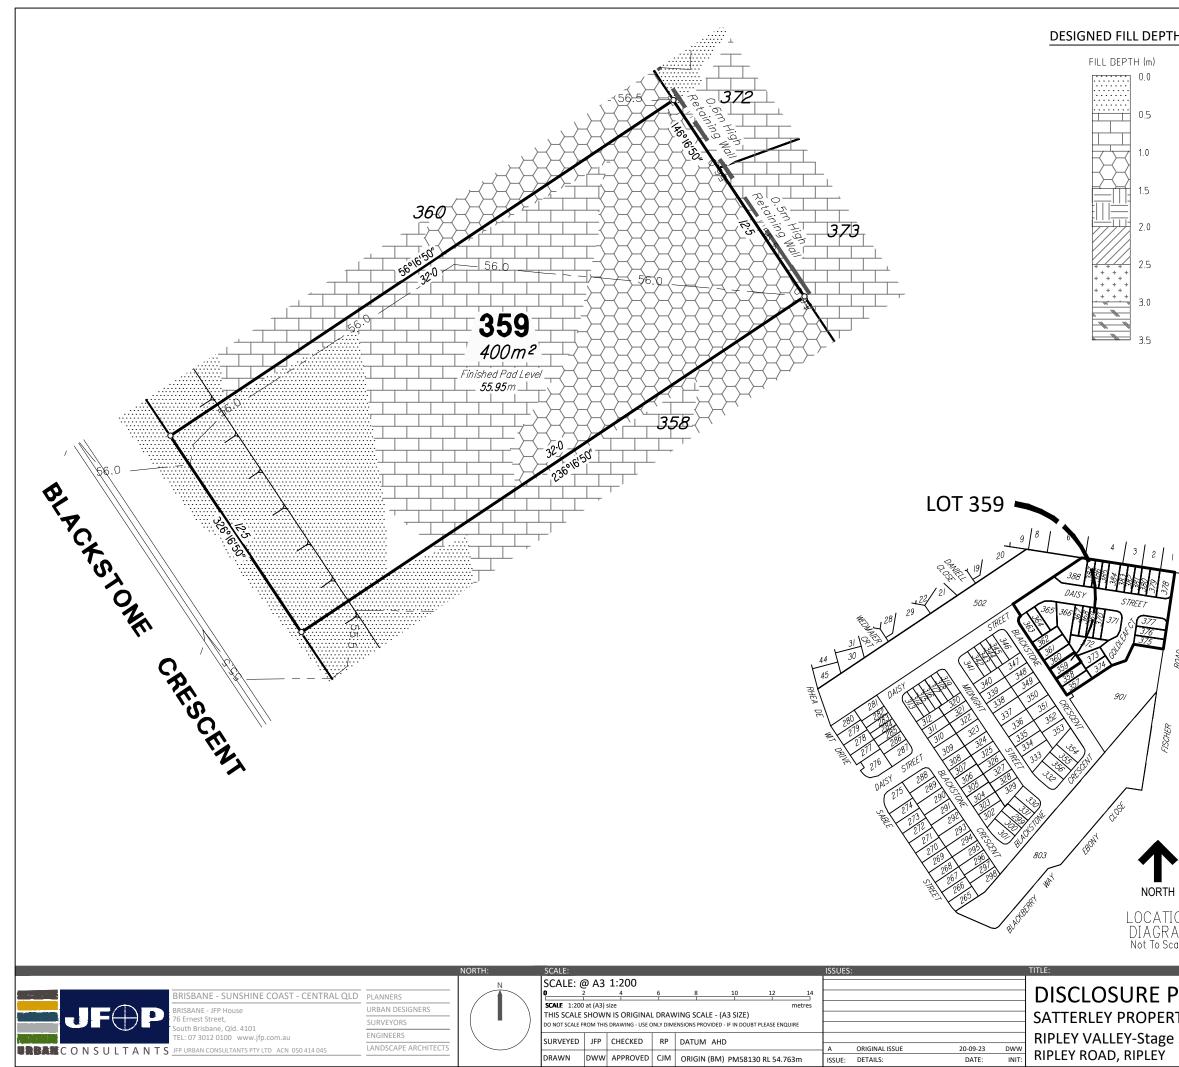

| <u>HS</u>       | IMPORTAN<br>(1) This plan was produced for<br>SATTERLEY PROPERTY GROUP<br>only for the purpose of Disclo<br>Sales Act (Qld).                                                                                    | r the exclusive use of<br>PTY LTD. It is to be used   |  |
|-----------------|-----------------------------------------------------------------------------------------------------------------------------------------------------------------------------------------------------------------|-------------------------------------------------------|--|
|                 | (2) This plan shows details of<br>as described as part of Lot 90<br>situated in the Locality of Ripl                                                                                                            | 1 on SP317399                                         |  |
|                 | (3) All dimensions and areas a registration of the survey plar                                                                                                                                                  |                                                       |  |
|                 | (4) The compaction of the fill<br>accordance with Australian St<br>Level 1 inspection and testing<br>fill placed as part of these wo                                                                            | andard AS 3798-2007.<br>g applies to all allotment    |  |
|                 | (5) Purchasers should contact<br>verify levels and the location<br>submitting building plans for a                                                                                                              | of services before                                    |  |
|                 | (6) The subject site may be aft<br>envelope requirements. Purch<br>the Reconfiguration of a Lot a<br>of Use approvals as applicabl                                                                              | nasers should refer to<br>ind/or Material Change      |  |
|                 | (7) Engineering design receive<br>12th September 2023.                                                                                                                                                          | ed from COLLIERS on the                               |  |
|                 | (8) Proposed Lot Layout taken from ROL plan<br>B3742P_DA5_D1 L dated 17th July 2023. Approved by<br>Ipswich City Council on the 26th July 2023.                                                                 |                                                       |  |
|                 | (9) These notes form an integral part of this plan. If<br>others use this information, they should be advised of<br>its purpose and limitations. This page must be<br>reproduced in colour to be fully legible. |                                                       |  |
|                 | (10) This plan may not be reproduced unless these notes are included.                                                                                                                                           |                                                       |  |
| ROAD            |                                                                                                                                                                                                                 |                                                       |  |
|                 |                                                                                                                                                                                                                 |                                                       |  |
|                 | CONTOUR IN                                                                                                                                                                                                      | ITERVAL: 0.5m                                         |  |
|                 | LEGEND:                                                                                                                                                                                                         |                                                       |  |
|                 |                                                                                                                                                                                                                 | ESIGNED CONTOURS<br>s at the completion of the work ) |  |
| •               | RE                                                                                                                                                                                                              | ROPOSED<br>ETAINING WALL                              |  |
|                 |                                                                                                                                                                                                                 | ATTER                                                 |  |
| ON<br>AM<br>ale | EA                                                                                                                                                                                                              | ASEMENT/COVENANT                                      |  |
|                 |                                                                                                                                                                                                                 | DETAILS:<br>PROJECT: PLAN: ISSUE:                     |  |
| PLΑ             | N                                                                                                                                                                                                               | B3742SA0_5C 79 A                                      |  |
| TY G            | GROUP PTY LTD                                                                                                                                                                                                   | 2 OF 32                                               |  |
| 5C              | B3742-79A_Stg 5C DISCLOSURE.dwg<br>DATE:                                                                                                                                                                        |                                                       |  |
|                 |                                                                                                                                                                                                                 | 20th September 2023                                   |  |