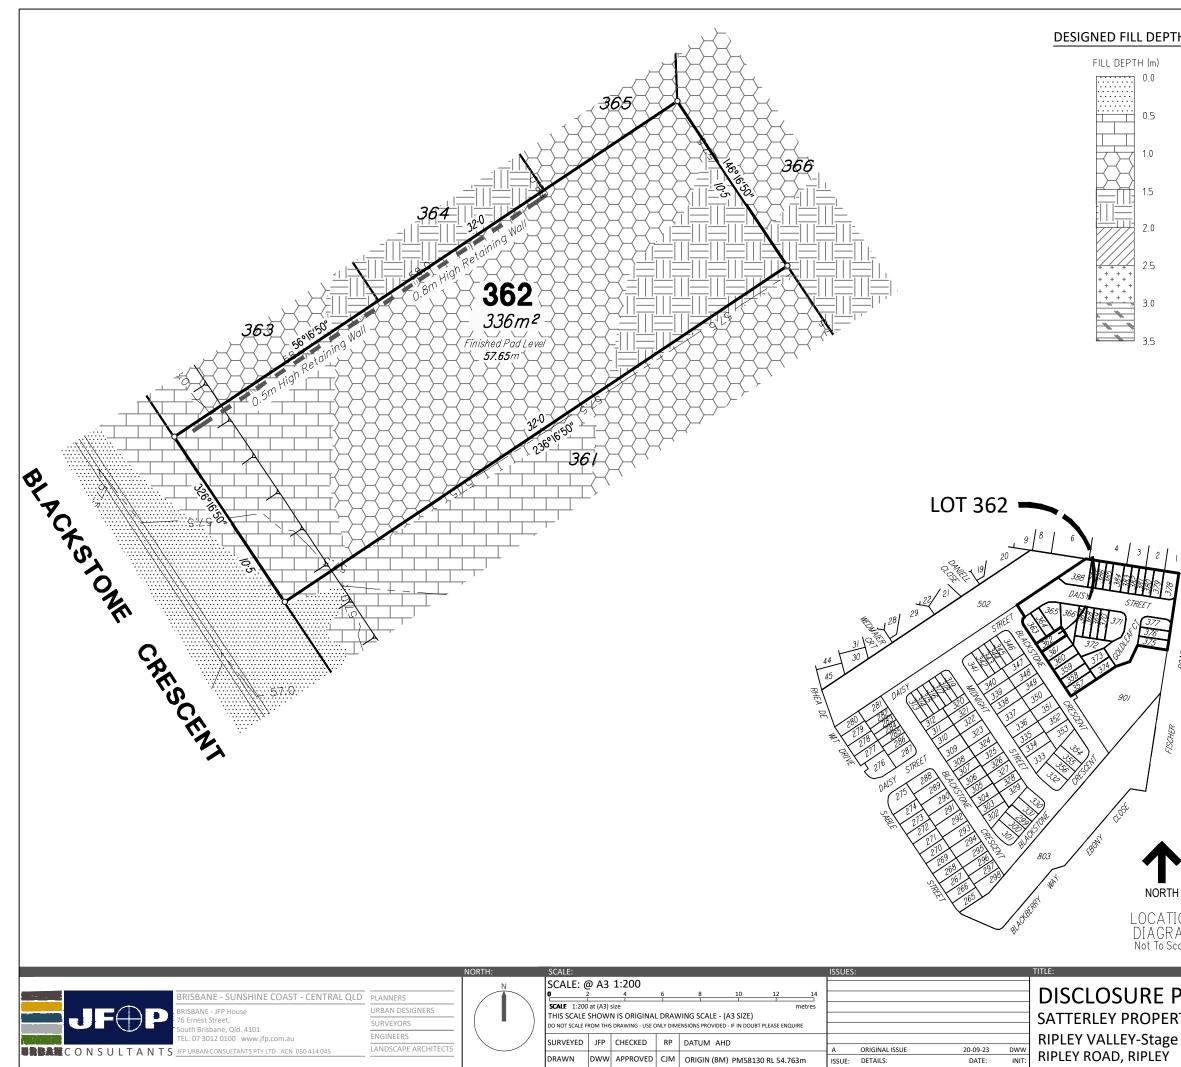

| <u>HS</u>       | (1) This plan was produced for<br>SATTERLEY PROPERTY GROUP<br>only for the purpose of Disclos<br>Sales Act (Qld).                                                                                               | the exclusive use of<br>PTY LTD. It is to be used  |  |
|-----------------|-----------------------------------------------------------------------------------------------------------------------------------------------------------------------------------------------------------------|----------------------------------------------------|--|
|                 | (2) This plan shows details of P<br>as described as part of Lot 901<br>situated in the Locality of Riple                                                                                                        | on SP317399                                        |  |
|                 | (3) All dimensions and areas ar registration of the survey plan.                                                                                                                                                |                                                    |  |
|                 | (4) The compaction of the fill waccordance with Australian Sta<br>Level 1 inspection and testing<br>fill placed as part of these wor                                                                            | andard AS 3798-2007.<br>applies to all allotment   |  |
|                 | (5) Purchasers should contact to<br>verify levels and the location of<br>submitting building plans for a                                                                                                        | of services before                                 |  |
|                 | (6) The subject site may be affe<br>envelope requirements. Purch<br>the Reconfiguration of a Lot ar<br>of Use approvals as applicable                                                                           | asers should refer to<br>nd/or Material Change     |  |
|                 | (7) Engineering design received<br>12th September 2023.                                                                                                                                                         | d from COLLIERS on the                             |  |
|                 | (8) Proposed Lot Layout taken from ROL plan<br>B3742P_DA5_D1 L dated 17th July 2023. Approved by<br>Ipswich City Council on the 26th July 2023.                                                                 |                                                    |  |
|                 | (9) These notes form an integral part of this plan. If<br>others use this information, they should be advised of<br>its purpose and limitations. This page must be<br>reproduced in colour to be fully legible. |                                                    |  |
|                 | (10) This plan may not be reproduced unless these notes are included.                                                                                                                                           |                                                    |  |
| ROAD            |                                                                                                                                                                                                                 |                                                    |  |
|                 |                                                                                                                                                                                                                 |                                                    |  |
|                 | CONTOUR IN                                                                                                                                                                                                      | TERVAL: 0.5m                                       |  |
|                 | LEGEND:                                                                                                                                                                                                         |                                                    |  |
|                 |                                                                                                                                                                                                                 | SIGNED CONTOURS<br>at the completion of the work ) |  |
|                 |                                                                                                                                                                                                                 | OPOSED<br>TAINING WALL                             |  |
|                 |                                                                                                                                                                                                                 | TTER                                               |  |
| ON<br>AM<br>ale | EA                                                                                                                                                                                                              | SEMENT/COVENANT                                    |  |
|                 | P                                                                                                                                                                                                               | DETAILS:<br>ROJECT: PLAN: ISSUE:                   |  |
| ĽΑ              |                                                                                                                                                                                                                 | B3742SA0_5C 79 A                                   |  |
| TY G            | GROUP PTY LTD                                                                                                                                                                                                   | 4 OF 32                                            |  |
| 5C              | FILE:<br>B3742-79A_Stg 5C DISCLOSURE.dwg<br>DATE:                                                                                                                                                               |                                                    |  |
|                 |                                                                                                                                                                                                                 | 20th September 2023                                |  |