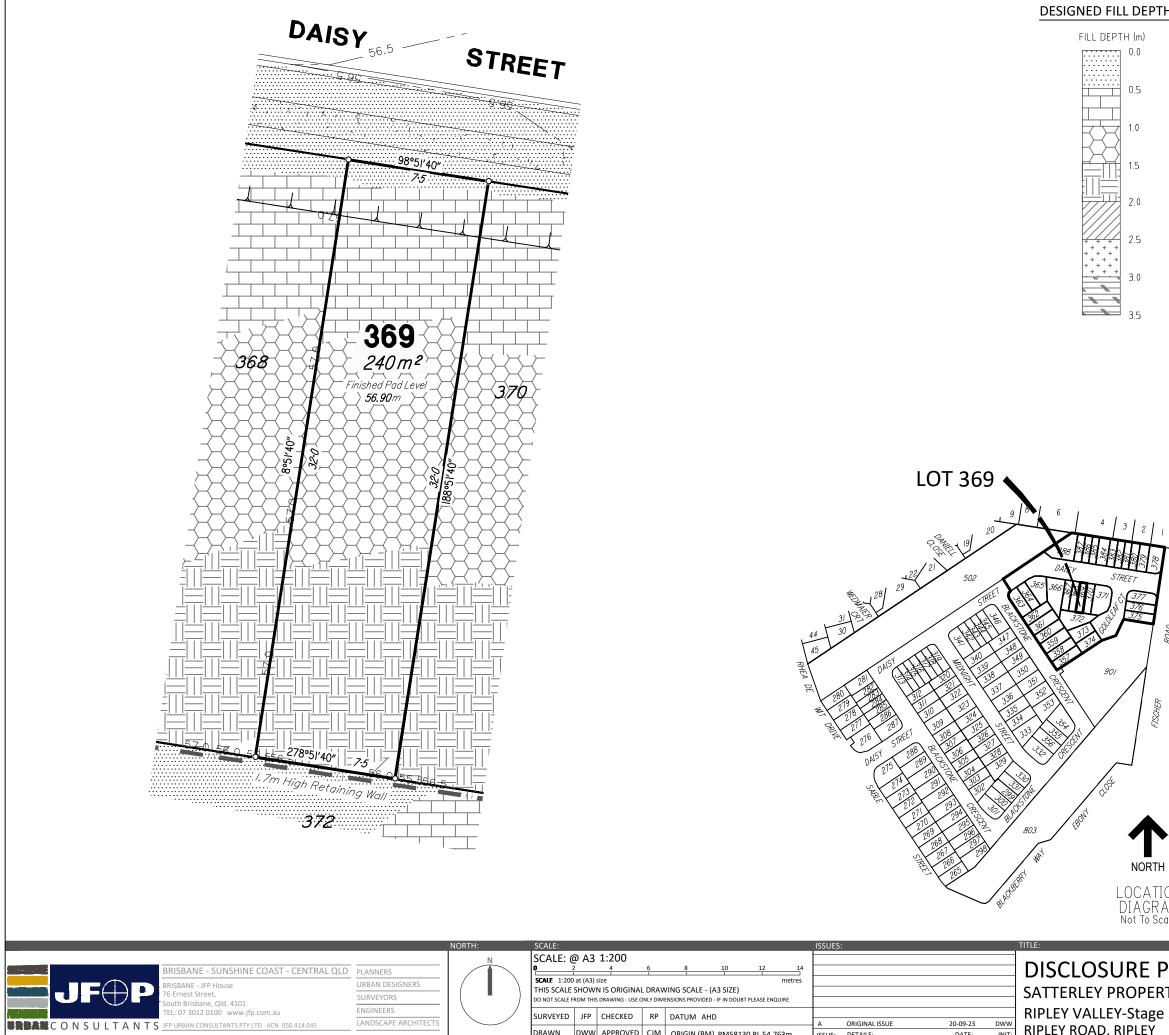

| <u>HS</u>       | (1) This plan was produced for<br>SATTERLEY PROPERTY GROUP<br>only for the purpose of Disclos<br>Sales Act (Qld).                                                                                               | the exclusive use of<br>PTY LTD. It is to be used  |  |
|-----------------|-----------------------------------------------------------------------------------------------------------------------------------------------------------------------------------------------------------------|----------------------------------------------------|--|
|                 | (2) This plan shows details of P<br>as described as part of Lot 901<br>situated in the Locality of Riple                                                                                                        | on SP317399                                        |  |
|                 | (3) All dimensions and areas ar registration of the survey plan.                                                                                                                                                |                                                    |  |
|                 | (4) The compaction of the fill waccordance with Australian Sta<br>Level 1 inspection and testing<br>fill placed as part of these wor                                                                            | andard AS 3798-2007.<br>applies to all allotment   |  |
|                 | (5) Purchasers should contact to<br>verify levels and the location of<br>submitting building plans for a                                                                                                        | of services before                                 |  |
|                 | (6) The subject site may be affe<br>envelope requirements. Purch<br>the Reconfiguration of a Lot ar<br>of Use approvals as applicable                                                                           | asers should refer to<br>nd/or Material Change     |  |
|                 | (7) Engineering design received<br>12th September 2023.                                                                                                                                                         | d from COLLIERS on the                             |  |
|                 | (8) Proposed Lot Layout taken from ROL plan<br>B3742P_DA5_D1 L dated 17th July 2023. Approved by<br>Ipswich City Council on the 26th July 2023.                                                                 |                                                    |  |
|                 | (9) These notes form an integral part of this plan. If<br>others use this information, they should be advised of<br>its purpose and limitations. This page must be<br>reproduced in colour to be fully legible. |                                                    |  |
|                 | (10) This plan may not be reproduced unless these notes are included.                                                                                                                                           |                                                    |  |
| ROAD            |                                                                                                                                                                                                                 |                                                    |  |
|                 |                                                                                                                                                                                                                 |                                                    |  |
|                 | CONTOUR IN                                                                                                                                                                                                      | TERVAL: 0.5m                                       |  |
|                 | LEGEND:                                                                                                                                                                                                         |                                                    |  |
|                 |                                                                                                                                                                                                                 | SIGNED CONTOURS<br>at the completion of the work ) |  |
|                 |                                                                                                                                                                                                                 | OPOSED<br>TAINING WALL                             |  |
|                 |                                                                                                                                                                                                                 | TTER                                               |  |
| ON<br>AM<br>ale | EA                                                                                                                                                                                                              | SEMENT/COVENANT                                    |  |
|                 | P                                                                                                                                                                                                               | DETAILS:<br>ROJECT: PLAN: ISSUE:                   |  |
| ĽΑ              |                                                                                                                                                                                                                 | B3742SA0_5C 79 A                                   |  |
| TY G            | GROUP PTY LTD                                                                                                                                                                                                   | 4 OF 32                                            |  |
| 5C              | FILE:<br>B3742-79A_Stg 5C DISCLOSURE.dwg<br>DATE:                                                                                                                                                               |                                                    |  |
|                 |                                                                                                                                                                                                                 | 20th September 2023                                |  |