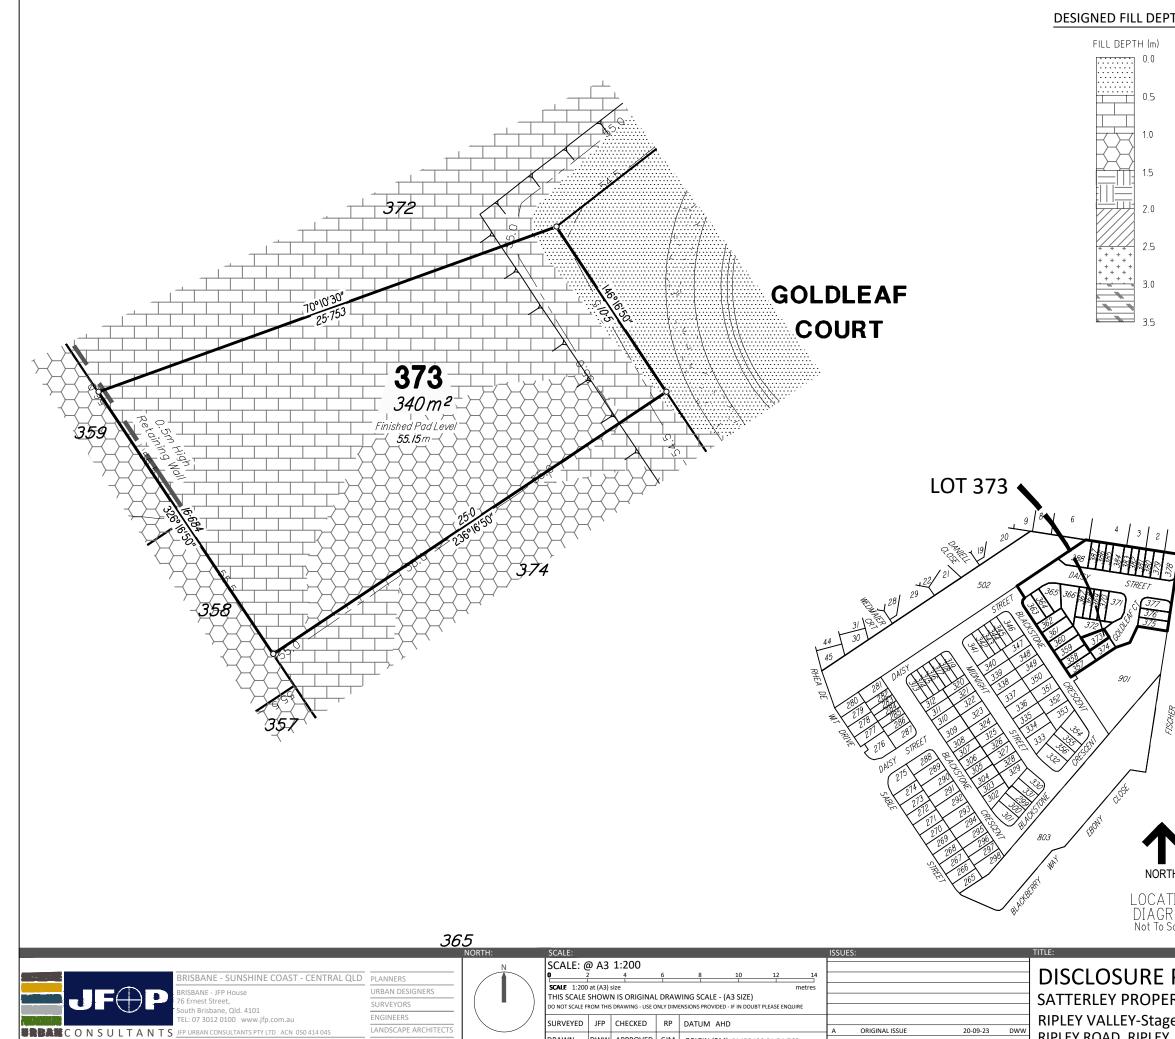

| <u>HS</u>       | IMPORTAN<br>(1) This plan was produced for<br>SATTERLEY PROPERTY GROUP<br>only for the purpose of Disclo<br>Sales Act (Qld).                                                                                    | r the exclusive use of<br>PTY LTD. It is to be used |  |
|-----------------|-----------------------------------------------------------------------------------------------------------------------------------------------------------------------------------------------------------------|-----------------------------------------------------|--|
|                 | (2) This plan shows details of<br>as described as part of Lot 90<br>situated in the Locality of Ripl                                                                                                            | 1 on SP317399                                       |  |
|                 | (3) All dimensions and areas a registration of the survey plar                                                                                                                                                  |                                                     |  |
|                 | (4) The compaction of the fill<br>accordance with Australian St<br>Level 1 inspection and testing<br>fill placed as part of these wo                                                                            | andard AS 3798-2007.<br>g applies to all allotment  |  |
|                 | (5) Purchasers should contact<br>verify levels and the location<br>submitting building plans for a                                                                                                              | of services before                                  |  |
|                 | (6) The subject site may be aft<br>envelope requirements. Purch<br>the Reconfiguration of a Lot a<br>of Use approvals as applicabl                                                                              | nasers should refer to<br>nd/or Material Change     |  |
|                 | (7) Engineering design receive<br>12th September 2023.                                                                                                                                                          | ed from COLLIERS on the                             |  |
|                 | (8) Proposed Lot Layout taken from ROL plan<br>B3742P_DA5_D1 L dated 17th July 2023. Approved by<br>Ipswich City Council on the 26th July 2023.                                                                 |                                                     |  |
|                 | (9) These notes form an integral part of this plan. If<br>others use this information, they should be advised of<br>its purpose and limitations. This page must be<br>reproduced in colour to be fully legible. |                                                     |  |
|                 | (10) This plan may not be reproduced unless these notes are included.                                                                                                                                           |                                                     |  |
| ROAD            |                                                                                                                                                                                                                 |                                                     |  |
|                 |                                                                                                                                                                                                                 |                                                     |  |
|                 | CONTOUR IN                                                                                                                                                                                                      | ITERVAL: 0.5m                                       |  |
|                 | LEGEND:                                                                                                                                                                                                         |                                                     |  |
|                 |                                                                                                                                                                                                                 | ESIGNED CONTOURS<br>at the completion of the work ) |  |
|                 |                                                                                                                                                                                                                 | ROPOSED<br>TAINING WALL                             |  |
|                 |                                                                                                                                                                                                                 | ATTER                                               |  |
| ON<br>AM<br>ale | EA                                                                                                                                                                                                              | ASEMENT/COVENANT                                    |  |
|                 |                                                                                                                                                                                                                 | DETAILS:<br>PROJECT: PLAN: ISSUE:                   |  |
| LΑ              | N                                                                                                                                                                                                               | B3742SA0_5C 79 A                                    |  |
| TY G            | GROUP PTY LTD                                                                                                                                                                                                   | 5 OF 32                                             |  |
| 5C              | B3742-79A_Stg 5C DISCLOSURE.dwg<br>DATE:                                                                                                                                                                        |                                                     |  |
|                 |                                                                                                                                                                                                                 | 20th September 2023                                 |  |