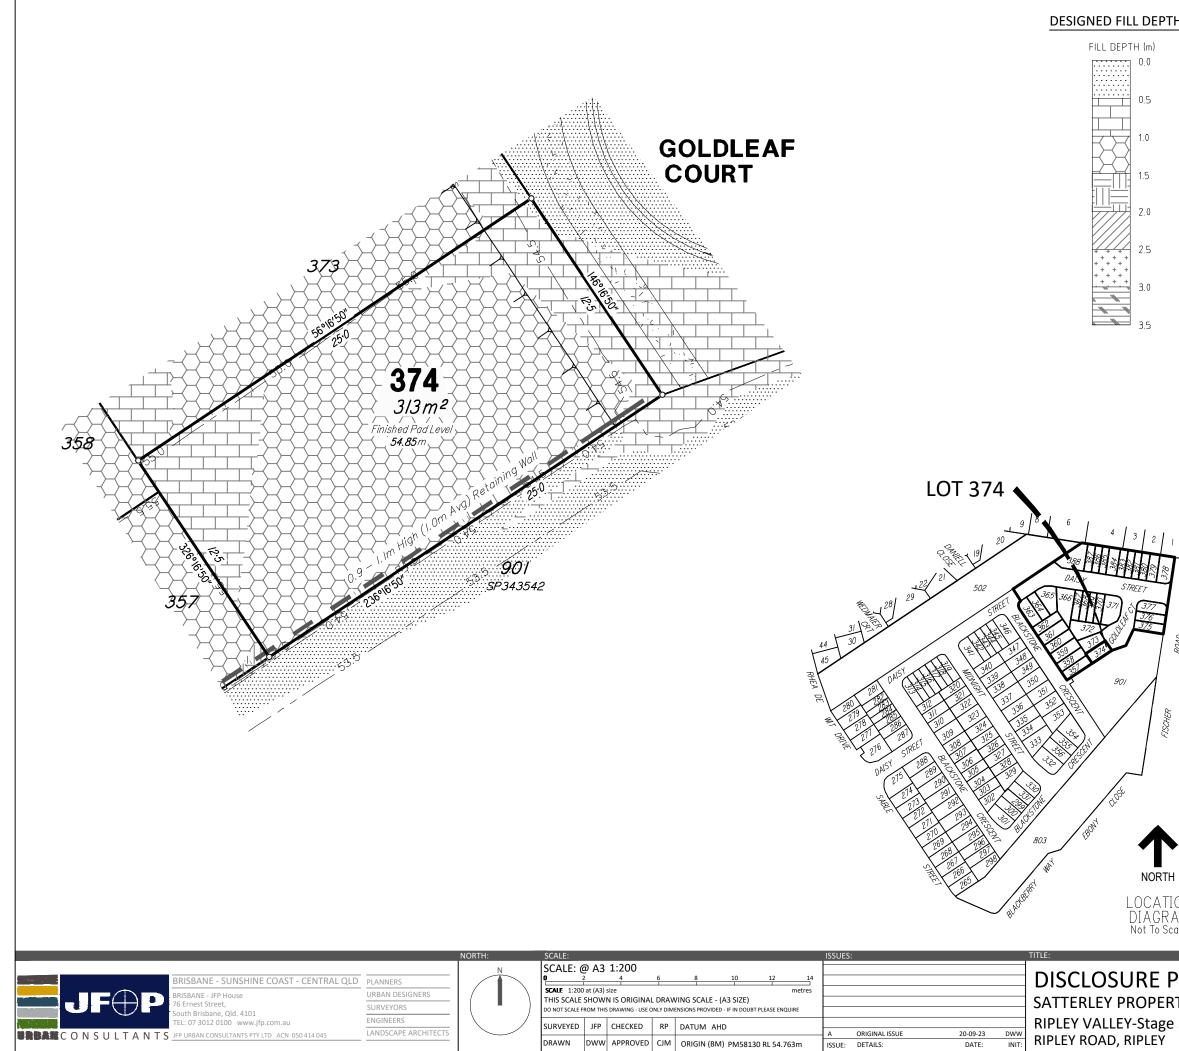

| HS              | IMPORTANT NOTES<br>(1) This plan was produced for the exclusive use of<br>SATTERLEY PROPERTY GROUP PTY LTD. It is to be use<br>only for the purpose of Disclosure under the Land<br>Sales Act (Qld).            | d    |  |
|-----------------|-----------------------------------------------------------------------------------------------------------------------------------------------------------------------------------------------------------------|------|--|
|                 | (2) This plan shows details of Proposed Allotment 357<br>as described as part of Lot 901 on SP317399<br>situated in the Locality of Ripley, Ipswich City Counci                                                 |      |  |
|                 | (3) All dimensions and areas are subject to final registration of the survey plan.                                                                                                                              |      |  |
|                 | (4) The compaction of the fill will be carried out in accordance with Australian Standard AS 3798-2007.<br>Level 1 inspection and testing applies to all allotment fill placed as part of these works.          | t    |  |
|                 | (5) Purchasers should contact the local authority to verify levels and the location of services before submitting building plans for approval.                                                                  |      |  |
|                 | (6) The subject site may be affected by building<br>envelope requirements. Purchasers should refer to<br>the Reconfiguration of a Lot and/or Material Change<br>of Use approvals as applicable.                 |      |  |
|                 | (7) Engineering design received from COLLIERS on the 12th September 2023.                                                                                                                                       | į    |  |
|                 | (8) Proposed Lot Layout taken from ROL plan<br>B3742P_DA5_D1 L dated 17th July 2023. Approved by<br>Ipswich City Council on the 26th July 2023.                                                                 |      |  |
|                 | (9) These notes form an integral part of this plan. If<br>others use this information, they should be advised of<br>its purpose and limitations. This page must be<br>reproduced in colour to be fully legible. |      |  |
|                 | (10) This plan may not be reproduced unless these notes are included.                                                                                                                                           |      |  |
| ROAD            |                                                                                                                                                                                                                 |      |  |
|                 |                                                                                                                                                                                                                 |      |  |
|                 | CONTOUR INTERVAL: 0.5m                                                                                                                                                                                          |      |  |
|                 | LEGEND:                                                                                                                                                                                                         |      |  |
|                 | DESIGNED CONTOURS ( as at the completion of the worl                                                                                                                                                            | < )  |  |
| •               | PROPOSED<br>RETAINING WALL                                                                                                                                                                                      |      |  |
|                 | BATTER                                                                                                                                                                                                          |      |  |
| ON<br>AM<br>ale | EASEMENT/COVENANT                                                                                                                                                                                               |      |  |
|                 | DETAILS:<br>PROJECT: PLAN: IS                                                                                                                                                                                   | SUE: |  |
| PLA             | SHEET:                                                                                                                                                                                                          | A    |  |
| -               | GROUP PTY LTD                                                                                                                                                                                                   |      |  |
| 5C              | B3742-79A_Stg 5C DISCLOSURE.dwg<br>DATE:<br>20th September 2023                                                                                                                                                 |      |  |