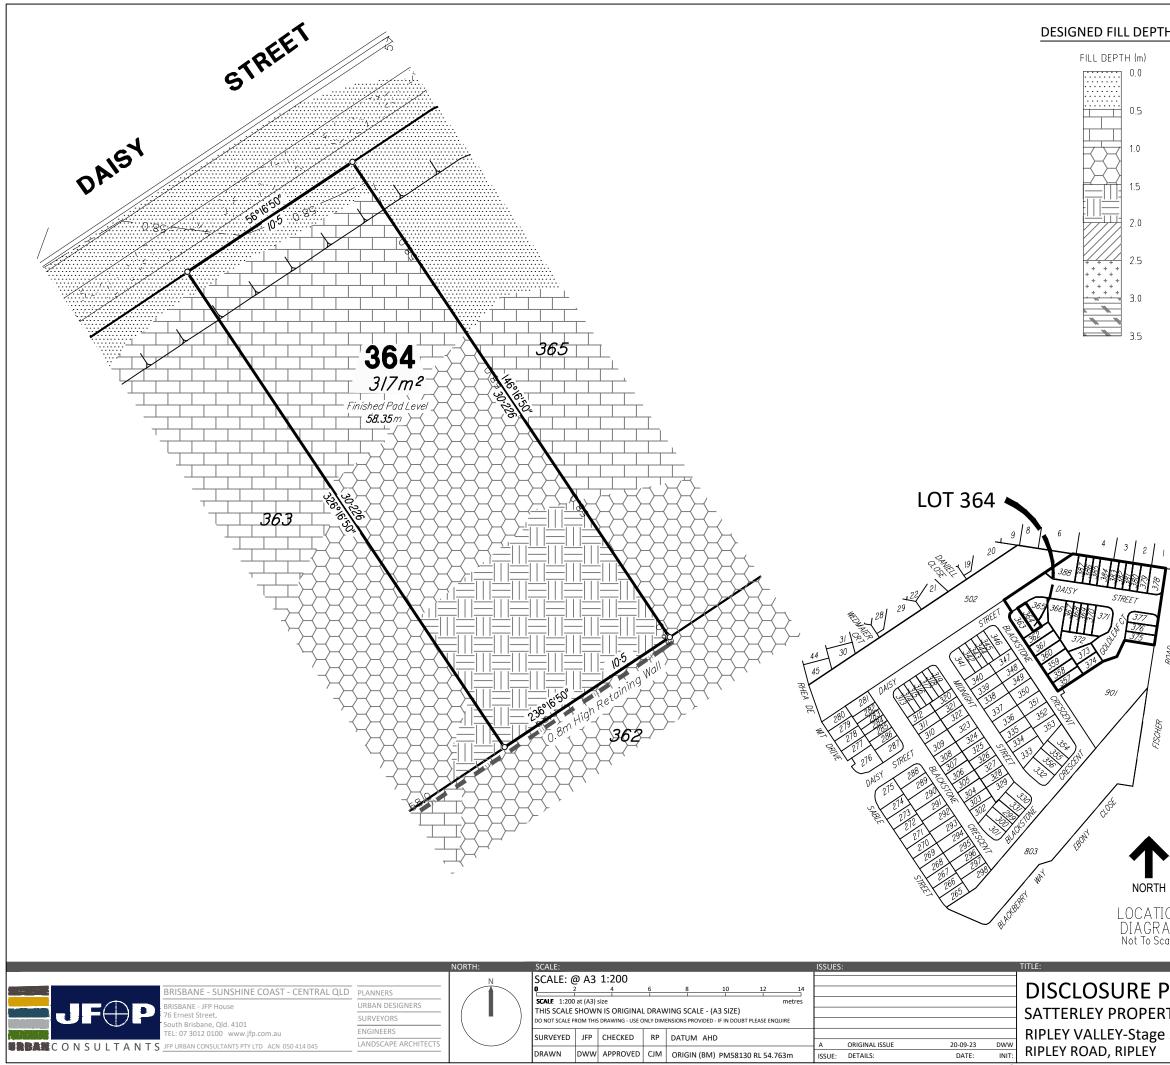

| <u>HS</u>       | IMPORTAN<br>(1) This plan was produced for<br>SATTERLEY PROPERTY GROUP<br>only for the purpose of Disclo<br>Sales Act (Qld).                                                                                    | r the exclusive use of<br>PTY LTD. It is to be used |  |
|-----------------|-----------------------------------------------------------------------------------------------------------------------------------------------------------------------------------------------------------------|-----------------------------------------------------|--|
|                 | (2) This plan shows details of<br>as described as part of Lot 90<br>situated in the Locality of Ripl                                                                                                            | 1 on SP317399                                       |  |
|                 | (3) All dimensions and areas a registration of the survey plar                                                                                                                                                  |                                                     |  |
|                 | (4) The compaction of the fill<br>accordance with Australian St<br>Level 1 inspection and testing<br>fill placed as part of these wo                                                                            | andard AS 3798-2007.<br>g applies to all allotment  |  |
|                 | (5) Purchasers should contact<br>verify levels and the location<br>submitting building plans for a                                                                                                              | of services before                                  |  |
|                 | (6) The subject site may be aft<br>envelope requirements. Purch<br>the Reconfiguration of a Lot a<br>of Use approvals as applicabl                                                                              | nasers should refer to<br>nd/or Material Change     |  |
|                 | (7) Engineering design receive<br>12th September 2023.                                                                                                                                                          | ed from COLLIERS on the                             |  |
|                 | (8) Proposed Lot Layout taken from ROL plan<br>B3742P_DA5_D1 L dated 17th July 2023. Approved by<br>Ipswich City Council on the 26th July 2023.                                                                 |                                                     |  |
|                 | (9) These notes form an integral part of this plan. If<br>others use this information, they should be advised of<br>its purpose and limitations. This page must be<br>reproduced in colour to be fully legible. |                                                     |  |
|                 | (10) This plan may not be reproduced unless these notes are included.                                                                                                                                           |                                                     |  |
| ROAD            |                                                                                                                                                                                                                 |                                                     |  |
|                 |                                                                                                                                                                                                                 |                                                     |  |
|                 | CONTOUR IN                                                                                                                                                                                                      | ITERVAL: 0.5m                                       |  |
|                 | LEGEND:                                                                                                                                                                                                         |                                                     |  |
|                 |                                                                                                                                                                                                                 | ESIGNED CONTOURS<br>at the completion of the work ) |  |
|                 |                                                                                                                                                                                                                 | ROPOSED<br>TAINING WALL                             |  |
|                 |                                                                                                                                                                                                                 | ATTER                                               |  |
| ON<br>AM<br>ale | EA                                                                                                                                                                                                              | ASEMENT/COVENANT                                    |  |
|                 |                                                                                                                                                                                                                 | DETAILS:<br>PROJECT: PLAN: ISSUE:                   |  |
| LΑ              | N                                                                                                                                                                                                               | B3742SA0_5C 79 A                                    |  |
| TY G            | GROUP PTY LTD                                                                                                                                                                                                   | 5 OF 32                                             |  |
| 5C              | B3742-79A_Stg 5C DISCLOSURE.dwg<br>DATE:                                                                                                                                                                        |                                                     |  |
|                 |                                                                                                                                                                                                                 | 20th September 2023                                 |  |