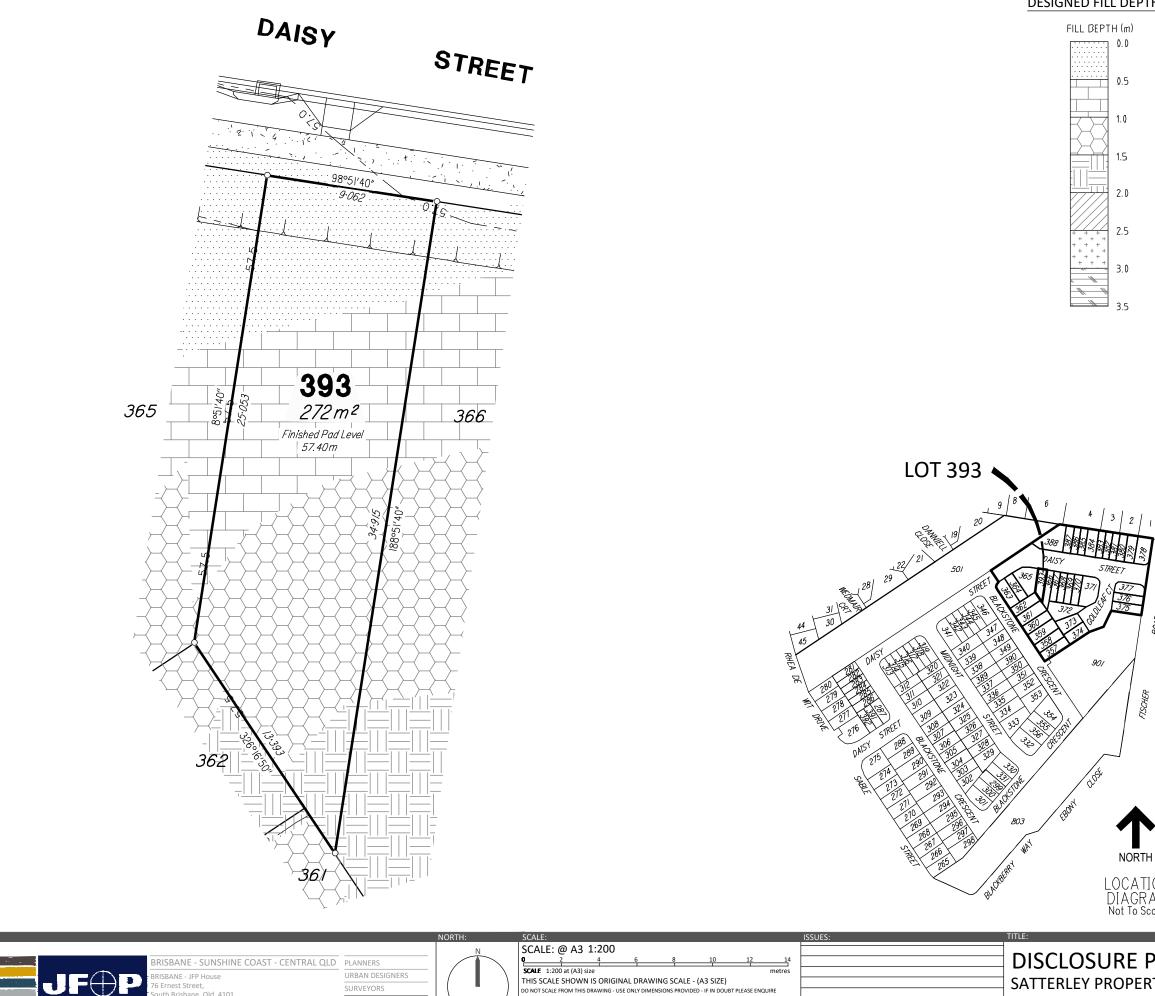

| HS              | IMPORTANT NOTES<br>(1) This plan was produced for the exclusive use of<br>SATTERLEY PROPERTY GROUP PTY LTD. It is to be use<br>only for the purpose of Disclosure under the Land<br>Sales Act (Qld).            | d    |  |
|-----------------|-----------------------------------------------------------------------------------------------------------------------------------------------------------------------------------------------------------------|------|--|
|                 | (2) This plan shows details of Proposed Allotment 357<br>as described as part of Lot 901 on SP317399<br>situated in the Locality of Ripley, Ipswich City Counci                                                 |      |  |
|                 | (3) All dimensions and areas are subject to final registration of the survey plan.                                                                                                                              |      |  |
|                 | (4) The compaction of the fill will be carried out in accordance with Australian Standard AS 3798-2007.<br>Level 1 inspection and testing applies to all allotment fill placed as part of these works.          | t    |  |
|                 | (5) Purchasers should contact the local authority to verify levels and the location of services before submitting building plans for approval.                                                                  |      |  |
|                 | (6) The subject site may be affected by building<br>envelope requirements. Purchasers should refer to<br>the Reconfiguration of a Lot and/or Material Change<br>of Use approvals as applicable.                 |      |  |
|                 | (7) Engineering design received from COLLIERS on the 12th September 2023.                                                                                                                                       | į    |  |
|                 | (8) Proposed Lot Layout taken from ROL plan<br>B3742P_DA5_D1 L dated 17th July 2023. Approved by<br>Ipswich City Council on the 26th July 2023.                                                                 |      |  |
|                 | (9) These notes form an integral part of this plan. If<br>others use this information, they should be advised of<br>its purpose and limitations. This page must be<br>reproduced in colour to be fully legible. |      |  |
|                 | (10) This plan may not be reproduced unless these notes are included.                                                                                                                                           |      |  |
| ROAD            |                                                                                                                                                                                                                 |      |  |
|                 |                                                                                                                                                                                                                 |      |  |
|                 | CONTOUR INTERVAL: 0.5m                                                                                                                                                                                          |      |  |
|                 | LEGEND:                                                                                                                                                                                                         |      |  |
|                 | DESIGNED CONTOURS ( as at the completion of the worl                                                                                                                                                            | < )  |  |
| •               | PROPOSED<br>RETAINING WALL                                                                                                                                                                                      |      |  |
|                 | BATTER                                                                                                                                                                                                          |      |  |
| ON<br>AM<br>ale | EASEMENT/COVENANT                                                                                                                                                                                               |      |  |
|                 | DETAILS:<br>PROJECT: PLAN: IS                                                                                                                                                                                   | SUE: |  |
| PLA             | SHEET:                                                                                                                                                                                                          | A    |  |
| -               | GROUP PTY LTD                                                                                                                                                                                                   |      |  |
| 5C              | B3742-79A_Stg 5C DISCLOSURE.dwg<br>DATE:<br>20th September 2023                                                                                                                                                 |      |  |

| <u>HS</u>       | IMPORTAN<br>(1) This plan was produced for<br>SATTERLEY PROPERTY GROUP<br>only for the purpose of Disclo<br>Sales Act (Qld).                                                                                    | r the exclusive use of<br>PTY LTD. It is to be used   |  |
|-----------------|-----------------------------------------------------------------------------------------------------------------------------------------------------------------------------------------------------------------|-------------------------------------------------------|--|
|                 | (2) This plan shows details of<br>as described as part of Lot 90<br>situated in the Locality of Ripl                                                                                                            | 1 on SP317399                                         |  |
|                 | (3) All dimensions and areas a registration of the survey plar                                                                                                                                                  |                                                       |  |
|                 | (4) The compaction of the fill<br>accordance with Australian St<br>Level 1 inspection and testing<br>fill placed as part of these wo                                                                            | andard AS 3798-2007.<br>g applies to all allotment    |  |
|                 | (5) Purchasers should contact<br>verify levels and the location<br>submitting building plans for a                                                                                                              | of services before                                    |  |
|                 | (6) The subject site may be aft<br>envelope requirements. Purch<br>the Reconfiguration of a Lot a<br>of Use approvals as applicabl                                                                              | nasers should refer to<br>ind/or Material Change      |  |
|                 | (7) Engineering design receive<br>12th September 2023.                                                                                                                                                          | ed from COLLIERS on the                               |  |
|                 | (8) Proposed Lot Layout taken from ROL plan<br>B3742P_DA5_D1 L dated 17th July 2023. Approved by<br>Ipswich City Council on the 26th July 2023.                                                                 |                                                       |  |
|                 | (9) These notes form an integral part of this plan. If<br>others use this information, they should be advised of<br>its purpose and limitations. This page must be<br>reproduced in colour to be fully legible. |                                                       |  |
|                 | (10) This plan may not be reproduced unless these notes are included.                                                                                                                                           |                                                       |  |
| ROAD            |                                                                                                                                                                                                                 |                                                       |  |
|                 |                                                                                                                                                                                                                 |                                                       |  |
|                 | CONTOUR IN                                                                                                                                                                                                      | ITERVAL: 0.5m                                         |  |
|                 | LEGEND:                                                                                                                                                                                                         |                                                       |  |
|                 |                                                                                                                                                                                                                 | ESIGNED CONTOURS<br>s at the completion of the work ) |  |
| •               | RE                                                                                                                                                                                                              | ROPOSED<br>ETAINING WALL                              |  |
|                 |                                                                                                                                                                                                                 | ATTER                                                 |  |
| ON<br>AM<br>ale | EA                                                                                                                                                                                                              | ASEMENT/COVENANT                                      |  |
|                 |                                                                                                                                                                                                                 | DETAILS:<br>PROJECT: PLAN: ISSUE:                     |  |
| PLΑ             | N                                                                                                                                                                                                               | B3742SA0_5C 79 A                                      |  |
| TY G            | GROUP PTY LTD                                                                                                                                                                                                   | 2 OF 32                                               |  |
| 5C              | B3742-79A_Stg 5C DISCLOSURE.dwg<br>DATE:                                                                                                                                                                        |                                                       |  |
|                 |                                                                                                                                                                                                                 | 20th September 2023                                   |  |

| <u>HS</u>       | IMPORTAN<br>(1) This plan was produced fo<br>SATTERLEY PROPERTY GROUF<br>only for the purpose of Disclo<br>Sales Act (Qld).                                                                                     | r the exclusive use of<br>PTY LTD. It is to be used             |
|-----------------|-----------------------------------------------------------------------------------------------------------------------------------------------------------------------------------------------------------------|-----------------------------------------------------------------|
|                 | (2) This plan shows details of<br>as described as part of Lot 90<br>situated in the Locality of Ripl                                                                                                            | 1 on SP317399                                                   |
|                 | (3) All dimensions and areas a registration of the survey plar                                                                                                                                                  |                                                                 |
|                 | (4) The compaction of the fill<br>accordance with Australian St<br>Level 1 inspection and testing<br>fill placed as part of these wo                                                                            | andard AS 3798-2007.<br>g applies to all allotment              |
|                 | (5) Purchasers should contact<br>verify levels and the location<br>submitting building plans for                                                                                                                | of services before                                              |
|                 | (6) The subject site may be af<br>envelope requirements. Purch<br>the Reconfiguration of a Lot a<br>of Use approvals as applicabl                                                                               | hasers should refer to<br>and/or Material Change                |
|                 | (7) Engineering design receive<br>12th September 2023.                                                                                                                                                          | ed from COLLIERS on the                                         |
|                 | (8) Proposed Lot Layout taker<br>B3742P_DA5_D1 L dated 17th<br>Ipswich City Council on the 26                                                                                                                   | n July 2023. Approved by                                        |
|                 | (9) These notes form an integral part of this plan. If<br>others use this information, they should be advised of<br>its purpose and limitations. This page must be<br>reproduced in colour to be fully legible. |                                                                 |
|                 | (10) This plan may not be reproduced unless these notes are included.                                                                                                                                           |                                                                 |
| ROAD            |                                                                                                                                                                                                                 |                                                                 |
|                 |                                                                                                                                                                                                                 |                                                                 |
|                 | CONTOUR IN                                                                                                                                                                                                      | ITERVAL: 0.5m                                                   |
|                 | LEGEND:                                                                                                                                                                                                         |                                                                 |
|                 |                                                                                                                                                                                                                 | ESIGNED CONTOURS<br>s at the completion of the work )           |
|                 |                                                                                                                                                                                                                 | ROPOSED<br>ETAINING WALL                                        |
|                 |                                                                                                                                                                                                                 | ATTER                                                           |
| ON<br>AM<br>ale | EA                                                                                                                                                                                                              | ASEMENT/COVENANT                                                |
|                 |                                                                                                                                                                                                                 | DETAILS:<br>PROJECT: PLAN: ISSUE:                               |
| LΑ              | N                                                                                                                                                                                                               | B3742SA0_5C 79 A                                                |
| TY G            | ROUP PTY LTD                                                                                                                                                                                                    | 3 OF 32                                                         |
| 5C              |                                                                                                                                                                                                                 | B3742-79A_Stg 5C DISCLOSURE.dwg<br>DATE:<br>20th September 2023 |
|                 |                                                                                                                                                                                                                 | ·····                                                           |

| <u>HS</u>       | (1) This plan was produced for<br>SATTERLEY PROPERTY GROUP<br>only for the purpose of Disclos<br>Sales Act (Qld).                                                                                               | the exclusive use of<br>PTY LTD. It is to be used  |  |
|-----------------|-----------------------------------------------------------------------------------------------------------------------------------------------------------------------------------------------------------------|----------------------------------------------------|--|
|                 | (2) This plan shows details of P<br>as described as part of Lot 901<br>situated in the Locality of Riple                                                                                                        | on SP317399                                        |  |
|                 | (3) All dimensions and areas ar registration of the survey plan.                                                                                                                                                |                                                    |  |
|                 | (4) The compaction of the fill waccordance with Australian Sta<br>Level 1 inspection and testing<br>fill placed as part of these wor                                                                            | andard AS 3798-2007.<br>applies to all allotment   |  |
|                 | (5) Purchasers should contact to<br>verify levels and the location of<br>submitting building plans for a                                                                                                        | of services before                                 |  |
|                 | (6) The subject site may be affe<br>envelope requirements. Purch<br>the Reconfiguration of a Lot ar<br>of Use approvals as applicable                                                                           | asers should refer to<br>nd/or Material Change     |  |
|                 | (7) Engineering design received<br>12th September 2023.                                                                                                                                                         | d from COLLIERS on the                             |  |
|                 | (8) Proposed Lot Layout taken from ROL plan<br>B3742P_DA5_D1 L dated 17th July 2023. Approved by<br>Ipswich City Council on the 26th July 2023.                                                                 |                                                    |  |
|                 | (9) These notes form an integral part of this plan. If<br>others use this information, they should be advised of<br>its purpose and limitations. This page must be<br>reproduced in colour to be fully legible. |                                                    |  |
|                 | (10) This plan may not be reproduced unless these notes are included.                                                                                                                                           |                                                    |  |
| ROAD            |                                                                                                                                                                                                                 |                                                    |  |
|                 |                                                                                                                                                                                                                 |                                                    |  |
|                 | CONTOUR IN                                                                                                                                                                                                      | TERVAL: 0.5m                                       |  |
|                 | LEGEND:                                                                                                                                                                                                         |                                                    |  |
|                 |                                                                                                                                                                                                                 | SIGNED CONTOURS<br>at the completion of the work ) |  |
|                 |                                                                                                                                                                                                                 | OPOSED<br>TAINING WALL                             |  |
|                 |                                                                                                                                                                                                                 | TTER                                               |  |
| ON<br>AM<br>ale | EA                                                                                                                                                                                                              | SEMENT/COVENANT                                    |  |
|                 | P                                                                                                                                                                                                               | DETAILS:<br>ROJECT: PLAN: ISSUE:                   |  |
| ĽΑ              |                                                                                                                                                                                                                 | B3742SA0_5C 79 A                                   |  |
| TY G            | GROUP PTY LTD                                                                                                                                                                                                   | 4 OF 32                                            |  |
| 5C              | FILE:<br>B3742-79A_Stg 5C DISCLOSURE.dwg<br>DATE:                                                                                                                                                               |                                                    |  |
|                 |                                                                                                                                                                                                                 | 20th September 2023                                |  |

| <u>HS</u>       | IMPORTAN<br>(1) This plan was produced for<br>SATTERLEY PROPERTY GROUP<br>only for the purpose of Disclo<br>Sales Act (Qld).                                                                                    | r the exclusive use of<br>PTY LTD. It is to be used |  |
|-----------------|-----------------------------------------------------------------------------------------------------------------------------------------------------------------------------------------------------------------|-----------------------------------------------------|--|
|                 | (2) This plan shows details of<br>as described as part of Lot 90<br>situated in the Locality of Ripl                                                                                                            | 1 on SP317399                                       |  |
|                 | (3) All dimensions and areas a registration of the survey plar                                                                                                                                                  |                                                     |  |
|                 | (4) The compaction of the fill<br>accordance with Australian St<br>Level 1 inspection and testing<br>fill placed as part of these wo                                                                            | andard AS 3798-2007.<br>g applies to all allotment  |  |
|                 | (5) Purchasers should contact<br>verify levels and the location<br>submitting building plans for a                                                                                                              | of services before                                  |  |
|                 | (6) The subject site may be aft<br>envelope requirements. Purch<br>the Reconfiguration of a Lot a<br>of Use approvals as applicabl                                                                              | nasers should refer to<br>nd/or Material Change     |  |
|                 | (7) Engineering design receive<br>12th September 2023.                                                                                                                                                          | ed from COLLIERS on the                             |  |
|                 | (8) Proposed Lot Layout taken from ROL plan<br>B3742P_DA5_D1 L dated 17th July 2023. Approved by<br>Ipswich City Council on the 26th July 2023.                                                                 |                                                     |  |
|                 | (9) These notes form an integral part of this plan. If<br>others use this information, they should be advised of<br>its purpose and limitations. This page must be<br>reproduced in colour to be fully legible. |                                                     |  |
|                 | (10) This plan may not be reproduced unless these notes are included.                                                                                                                                           |                                                     |  |
| ROAD            |                                                                                                                                                                                                                 |                                                     |  |
|                 |                                                                                                                                                                                                                 |                                                     |  |
|                 | CONTOUR IN                                                                                                                                                                                                      | ITERVAL: 0.5m                                       |  |
|                 | LEGEND:                                                                                                                                                                                                         |                                                     |  |
|                 |                                                                                                                                                                                                                 | ESIGNED CONTOURS<br>at the completion of the work ) |  |
|                 |                                                                                                                                                                                                                 | ROPOSED<br>TAINING WALL                             |  |
|                 |                                                                                                                                                                                                                 | ATTER                                               |  |
| ON<br>AM<br>ale | EA                                                                                                                                                                                                              | ASEMENT/COVENANT                                    |  |
|                 |                                                                                                                                                                                                                 | DETAILS:<br>PROJECT: PLAN: ISSUE:                   |  |
| LΑ              | N                                                                                                                                                                                                               | B3742SA0_5C 79 A                                    |  |
| TY G            | GROUP PTY LTD                                                                                                                                                                                                   | 5 OF 32                                             |  |
| 5C              | B3742-79A_Stg 5C DISCLOSURE.dwg<br>DATE:                                                                                                                                                                        |                                                     |  |
|                 |                                                                                                                                                                                                                 | 20th September 2023                                 |  |