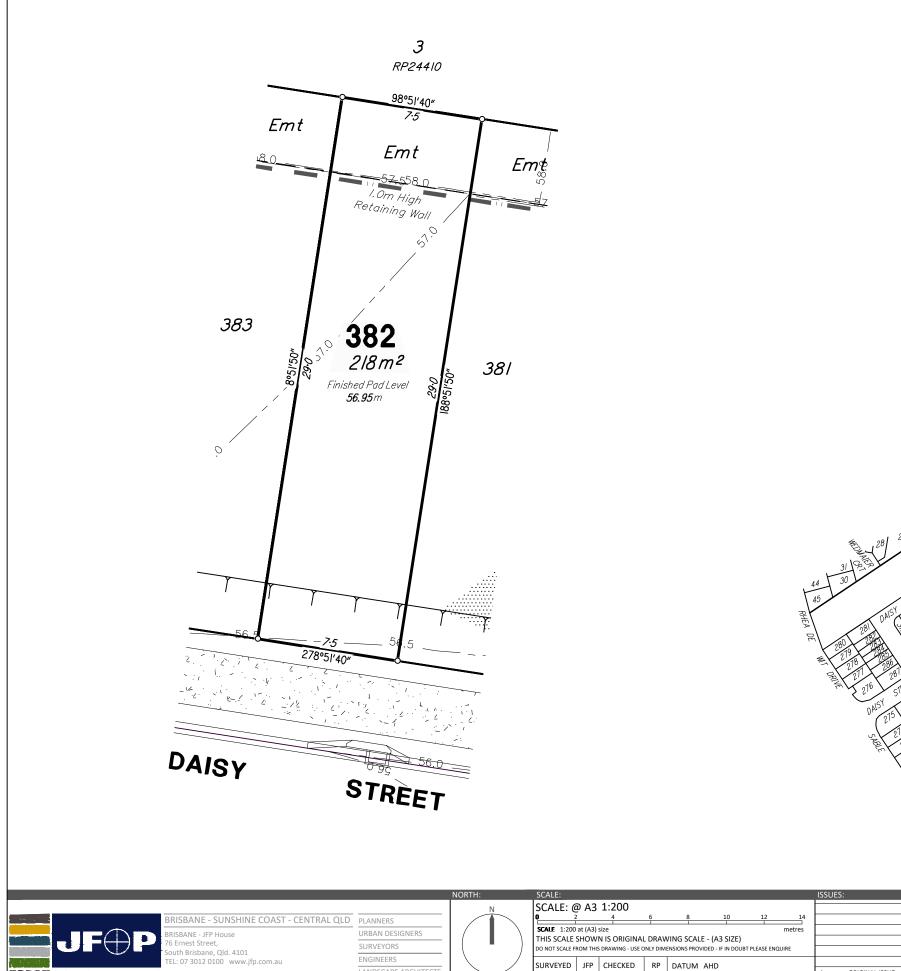

| HS              | IMPORTANT NOTES<br>(1) This plan was produced for the exclusive use of<br>SATTERLEY PROPERTY GROUP PTY LTD. It is to be use<br>only for the purpose of Disclosure under the Land<br>Sales Act (Qld).            | d    |  |
|-----------------|-----------------------------------------------------------------------------------------------------------------------------------------------------------------------------------------------------------------|------|--|
|                 | (2) This plan shows details of Proposed Allotment 357<br>as described as part of Lot 901 on SP317399<br>situated in the Locality of Ripley, Ipswich City Counci                                                 |      |  |
|                 | (3) All dimensions and areas are subject to final registration of the survey plan.                                                                                                                              |      |  |
|                 | (4) The compaction of the fill will be carried out in accordance with Australian Standard AS 3798-2007.<br>Level 1 inspection and testing applies to all allotment fill placed as part of these works.          | t    |  |
|                 | (5) Purchasers should contact the local authority to verify levels and the location of services before submitting building plans for approval.                                                                  |      |  |
|                 | (6) The subject site may be affected by building<br>envelope requirements. Purchasers should refer to<br>the Reconfiguration of a Lot and/or Material Change<br>of Use approvals as applicable.                 |      |  |
|                 | (7) Engineering design received from COLLIERS on the 12th September 2023.                                                                                                                                       | į    |  |
|                 | (8) Proposed Lot Layout taken from ROL plan<br>B3742P_DA5_D1 L dated 17th July 2023. Approved by<br>Ipswich City Council on the 26th July 2023.                                                                 |      |  |
|                 | (9) These notes form an integral part of this plan. If<br>others use this information, they should be advised of<br>its purpose and limitations. This page must be<br>reproduced in colour to be fully legible. |      |  |
|                 | (10) This plan may not be reproduced unless these notes are included.                                                                                                                                           |      |  |
| ROAD            |                                                                                                                                                                                                                 |      |  |
|                 |                                                                                                                                                                                                                 |      |  |
|                 | CONTOUR INTERVAL: 0.5m                                                                                                                                                                                          |      |  |
|                 | LEGEND:                                                                                                                                                                                                         |      |  |
|                 | DESIGNED CONTOURS ( as at the completion of the worl                                                                                                                                                            | < )  |  |
| •               | PROPOSED<br>RETAINING WALL                                                                                                                                                                                      |      |  |
|                 | BATTER                                                                                                                                                                                                          |      |  |
| ON<br>AM<br>ale | EASEMENT/COVENANT                                                                                                                                                                                               |      |  |
|                 | DETAILS:<br>PROJECT: PLAN: IS                                                                                                                                                                                   | SUE: |  |
| PLA             | SHEET:                                                                                                                                                                                                          | A    |  |
| -               | GROUP PTY LTD                                                                                                                                                                                                   |      |  |
| 5C              | B3742-79A_Stg 5C DISCLOSURE.dwg<br>DATE:<br>20th September 2023                                                                                                                                                 |      |  |