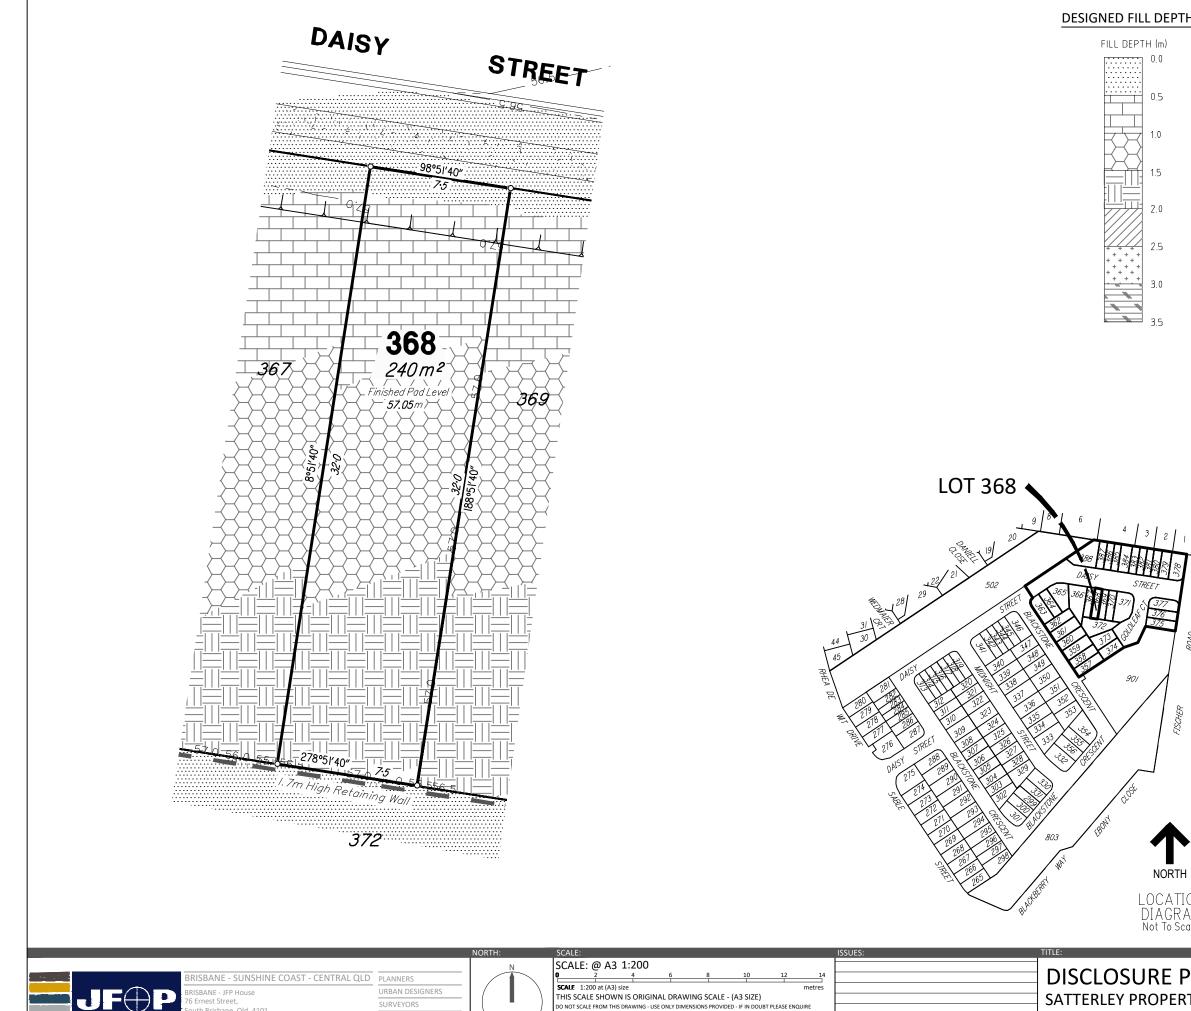

| <u>HS</u>       | IMPORTAN<br>(1) This plan was produced fo<br>SATTERLEY PROPERTY GROUF<br>only for the purpose of Disclo<br>Sales Act (Qld).                                                                                     | r the exclusive use of<br>PTY LTD. It is to be used             |
|-----------------|-----------------------------------------------------------------------------------------------------------------------------------------------------------------------------------------------------------------|-----------------------------------------------------------------|
|                 | (2) This plan shows details of<br>as described as part of Lot 90<br>situated in the Locality of Ripl                                                                                                            | 1 on SP317399                                                   |
|                 | (3) All dimensions and areas a registration of the survey plar                                                                                                                                                  |                                                                 |
|                 | (4) The compaction of the fill<br>accordance with Australian St<br>Level 1 inspection and testing<br>fill placed as part of these wo                                                                            | andard AS 3798-2007.<br>g applies to all allotment              |
|                 | (5) Purchasers should contact<br>verify levels and the location<br>submitting building plans for                                                                                                                | of services before                                              |
|                 | (6) The subject site may be af<br>envelope requirements. Purch<br>the Reconfiguration of a Lot a<br>of Use approvals as applicabl                                                                               | hasers should refer to<br>and/or Material Change                |
|                 | (7) Engineering design receive<br>12th September 2023.                                                                                                                                                          | ed from COLLIERS on the                                         |
|                 | (8) Proposed Lot Layout taker<br>B3742P_DA5_D1 L dated 17th<br>Ipswich City Council on the 26                                                                                                                   | n July 2023. Approved by                                        |
|                 | (9) These notes form an integral part of this plan. If<br>others use this information, they should be advised of<br>its purpose and limitations. This page must be<br>reproduced in colour to be fully legible. |                                                                 |
|                 | (10) This plan may not be reproduced unless these notes are included.                                                                                                                                           |                                                                 |
| ROAD            |                                                                                                                                                                                                                 |                                                                 |
|                 |                                                                                                                                                                                                                 |                                                                 |
|                 | CONTOUR IN                                                                                                                                                                                                      | ITERVAL: 0.5m                                                   |
|                 | LEGEND:                                                                                                                                                                                                         |                                                                 |
|                 |                                                                                                                                                                                                                 | ESIGNED CONTOURS<br>s at the completion of the work )           |
|                 |                                                                                                                                                                                                                 | ROPOSED<br>ETAINING WALL                                        |
|                 |                                                                                                                                                                                                                 | ATTER                                                           |
| ON<br>AM<br>ale | EA                                                                                                                                                                                                              | ASEMENT/COVENANT                                                |
|                 |                                                                                                                                                                                                                 | DETAILS:<br>PROJECT: PLAN: ISSUE:                               |
| LΑ              | N                                                                                                                                                                                                               | B3742SA0_5C 79 A                                                |
| TY G            | ROUP PTY LTD                                                                                                                                                                                                    | 3 OF 32                                                         |
| 5C              |                                                                                                                                                                                                                 | B3742-79A_Stg 5C DISCLOSURE.dwg<br>DATE:<br>20th September 2023 |
|                 |                                                                                                                                                                                                                 | ·····                                                           |