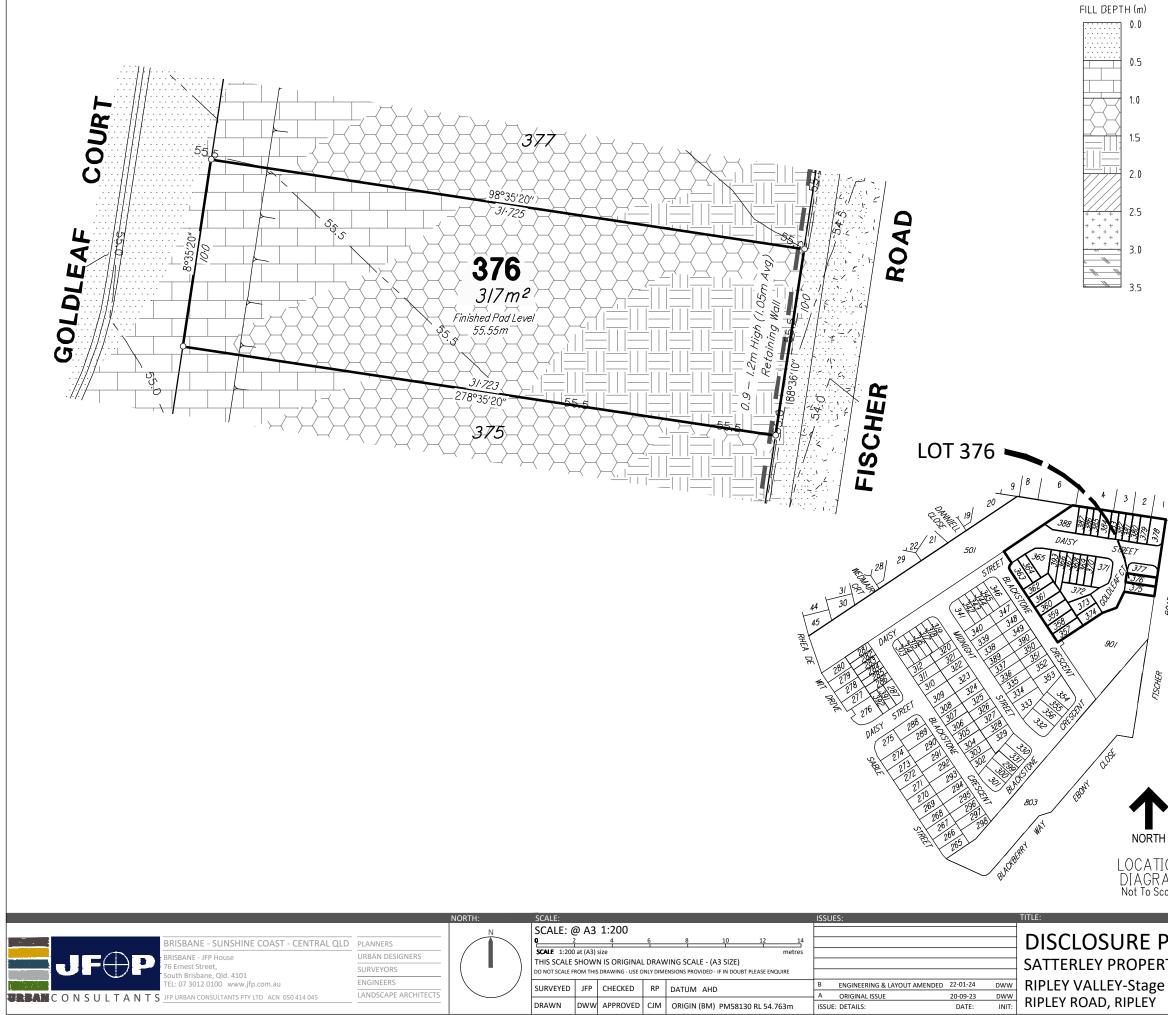

| <u>HS</u>       | IMPORTAN<br>(1) This plan was produced fo<br>SATTERLEY PROPERTY GROUF<br>only for the purpose of Disclo<br>Sales Act (Qld).                                                                                     | r the exclusive use of<br>PTY LTD. It is to be used             |
|-----------------|-----------------------------------------------------------------------------------------------------------------------------------------------------------------------------------------------------------------|-----------------------------------------------------------------|
|                 | (2) This plan shows details of<br>as described as part of Lot 90<br>situated in the Locality of Ripl                                                                                                            | 1 on SP317399                                                   |
|                 | (3) All dimensions and areas a registration of the survey plar                                                                                                                                                  |                                                                 |
|                 | (4) The compaction of the fill<br>accordance with Australian St<br>Level 1 inspection and testing<br>fill placed as part of these wo                                                                            | andard AS 3798-2007.<br>g applies to all allotment              |
|                 | (5) Purchasers should contact<br>verify levels and the location<br>submitting building plans for                                                                                                                | of services before                                              |
|                 | (6) The subject site may be af<br>envelope requirements. Purch<br>the Reconfiguration of a Lot a<br>of Use approvals as applicabl                                                                               | hasers should refer to<br>and/or Material Change                |
|                 | (7) Engineering design receive<br>12th September 2023.                                                                                                                                                          | ed from COLLIERS on the                                         |
|                 | (8) Proposed Lot Layout taker<br>B3742P_DA5_D1 L dated 17th<br>Ipswich City Council on the 26                                                                                                                   | n July 2023. Approved by                                        |
|                 | (9) These notes form an integral part of this plan. If<br>others use this information, they should be advised of<br>its purpose and limitations. This page must be<br>reproduced in colour to be fully legible. |                                                                 |
|                 | (10) This plan may not be reproduced unless these notes are included.                                                                                                                                           |                                                                 |
| ROAD            |                                                                                                                                                                                                                 |                                                                 |
|                 |                                                                                                                                                                                                                 |                                                                 |
|                 | CONTOUR IN                                                                                                                                                                                                      | ITERVAL: 0.5m                                                   |
|                 | LEGEND:                                                                                                                                                                                                         |                                                                 |
|                 |                                                                                                                                                                                                                 | ESIGNED CONTOURS<br>s at the completion of the work )           |
|                 |                                                                                                                                                                                                                 | ROPOSED<br>ETAINING WALL                                        |
|                 |                                                                                                                                                                                                                 | ATTER                                                           |
| ON<br>AM<br>ale | EA                                                                                                                                                                                                              | ASEMENT/COVENANT                                                |
|                 |                                                                                                                                                                                                                 | DETAILS:<br>PROJECT: PLAN: ISSUE:                               |
| LΑ              | N                                                                                                                                                                                                               | B3742SA0_5C 79 A                                                |
| TY G            | ROUP PTY LTD                                                                                                                                                                                                    | 3 OF 32                                                         |
| 5C              |                                                                                                                                                                                                                 | B3742-79A_Stg 5C DISCLOSURE.dwg<br>DATE:<br>20th September 2023 |
|                 |                                                                                                                                                                                                                 | ·····                                                           |