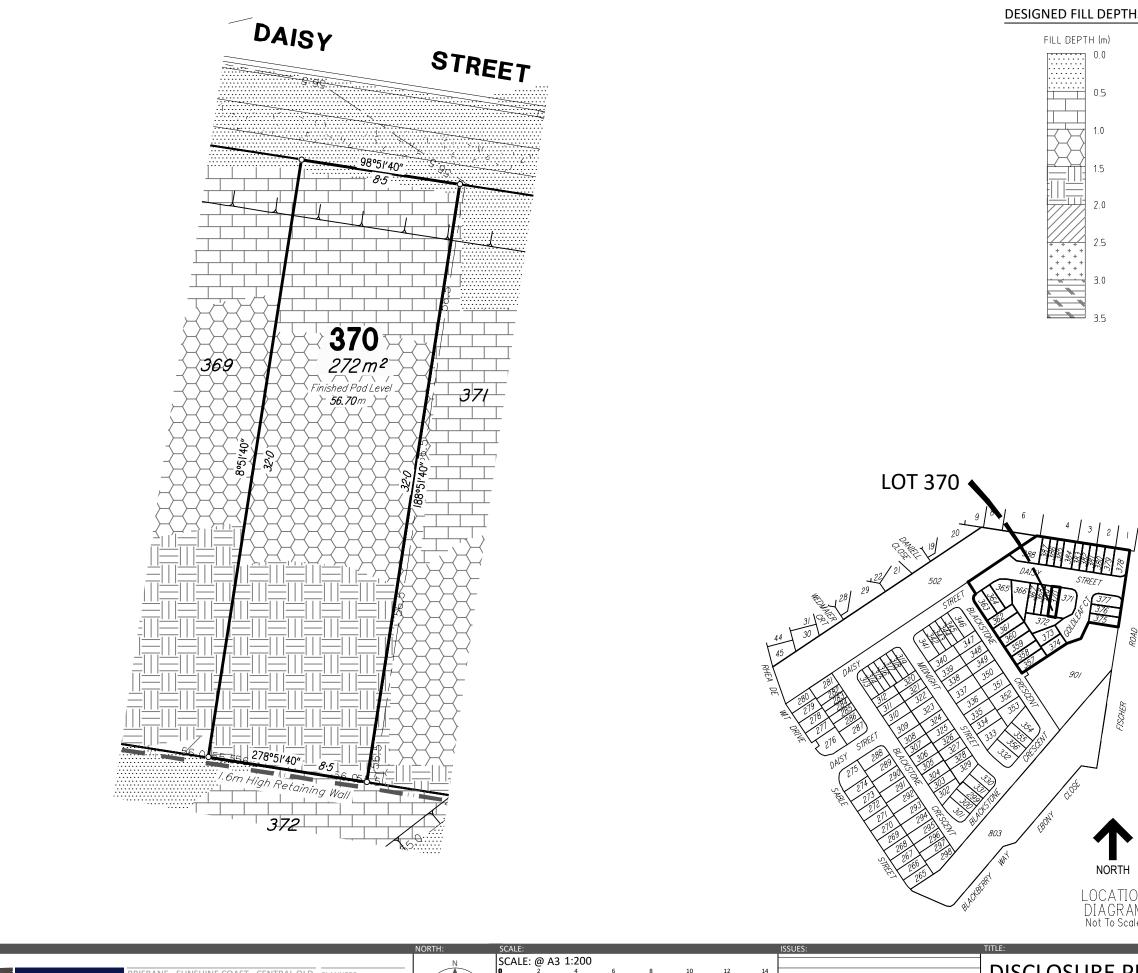

| <u>HS</u>       | IMPORTAN<br>(1) This plan was produced for<br>SATTERLEY PROPERTY GROUP<br>only for the purpose of Disclo<br>Sales Act (Qld).                                                                                    | r the exclusive use of<br>PTY LTD. It is to be used   |  |
|-----------------|-----------------------------------------------------------------------------------------------------------------------------------------------------------------------------------------------------------------|-------------------------------------------------------|--|
|                 | (2) This plan shows details of<br>as described as part of Lot 90<br>situated in the Locality of Ripl                                                                                                            | 1 on SP317399                                         |  |
|                 | (3) All dimensions and areas a registration of the survey plar                                                                                                                                                  |                                                       |  |
|                 | (4) The compaction of the fill<br>accordance with Australian St<br>Level 1 inspection and testing<br>fill placed as part of these wo                                                                            | andard AS 3798-2007.<br>g applies to all allotment    |  |
|                 | (5) Purchasers should contact<br>verify levels and the location<br>submitting building plans for a                                                                                                              | of services before                                    |  |
|                 | (6) The subject site may be aft<br>envelope requirements. Purch<br>the Reconfiguration of a Lot a<br>of Use approvals as applicabl                                                                              | nasers should refer to<br>ind/or Material Change      |  |
|                 | (7) Engineering design receive<br>12th September 2023.                                                                                                                                                          | ed from COLLIERS on the                               |  |
|                 | (8) Proposed Lot Layout taken from ROL plan<br>B3742P_DA5_D1 L dated 17th July 2023. Approved by<br>Ipswich City Council on the 26th July 2023.                                                                 |                                                       |  |
|                 | (9) These notes form an integral part of this plan. If<br>others use this information, they should be advised of<br>its purpose and limitations. This page must be<br>reproduced in colour to be fully legible. |                                                       |  |
|                 | (10) This plan may not be reproduced unless these notes are included.                                                                                                                                           |                                                       |  |
| ROAD            |                                                                                                                                                                                                                 |                                                       |  |
|                 |                                                                                                                                                                                                                 |                                                       |  |
|                 | CONTOUR IN                                                                                                                                                                                                      | ITERVAL: 0.5m                                         |  |
|                 | LEGEND:                                                                                                                                                                                                         |                                                       |  |
|                 |                                                                                                                                                                                                                 | ESIGNED CONTOURS<br>s at the completion of the work ) |  |
| •               | RE                                                                                                                                                                                                              | ROPOSED<br>ETAINING WALL                              |  |
|                 |                                                                                                                                                                                                                 | ATTER                                                 |  |
| ON<br>AM<br>ale | EA                                                                                                                                                                                                              | ASEMENT/COVENANT                                      |  |
|                 |                                                                                                                                                                                                                 | DETAILS:<br>PROJECT: PLAN: ISSUE:                     |  |
| PLΑ             | N                                                                                                                                                                                                               | B3742SA0_5C 79 A                                      |  |
| TY G            | GROUP PTY LTD                                                                                                                                                                                                   | 2 OF 32                                               |  |
| 5C              | B3742-79A_Stg 5C DISCLOSURE.dwg<br>DATE:                                                                                                                                                                        |                                                       |  |
|                 |                                                                                                                                                                                                                 | 20th September 2023                                   |  |