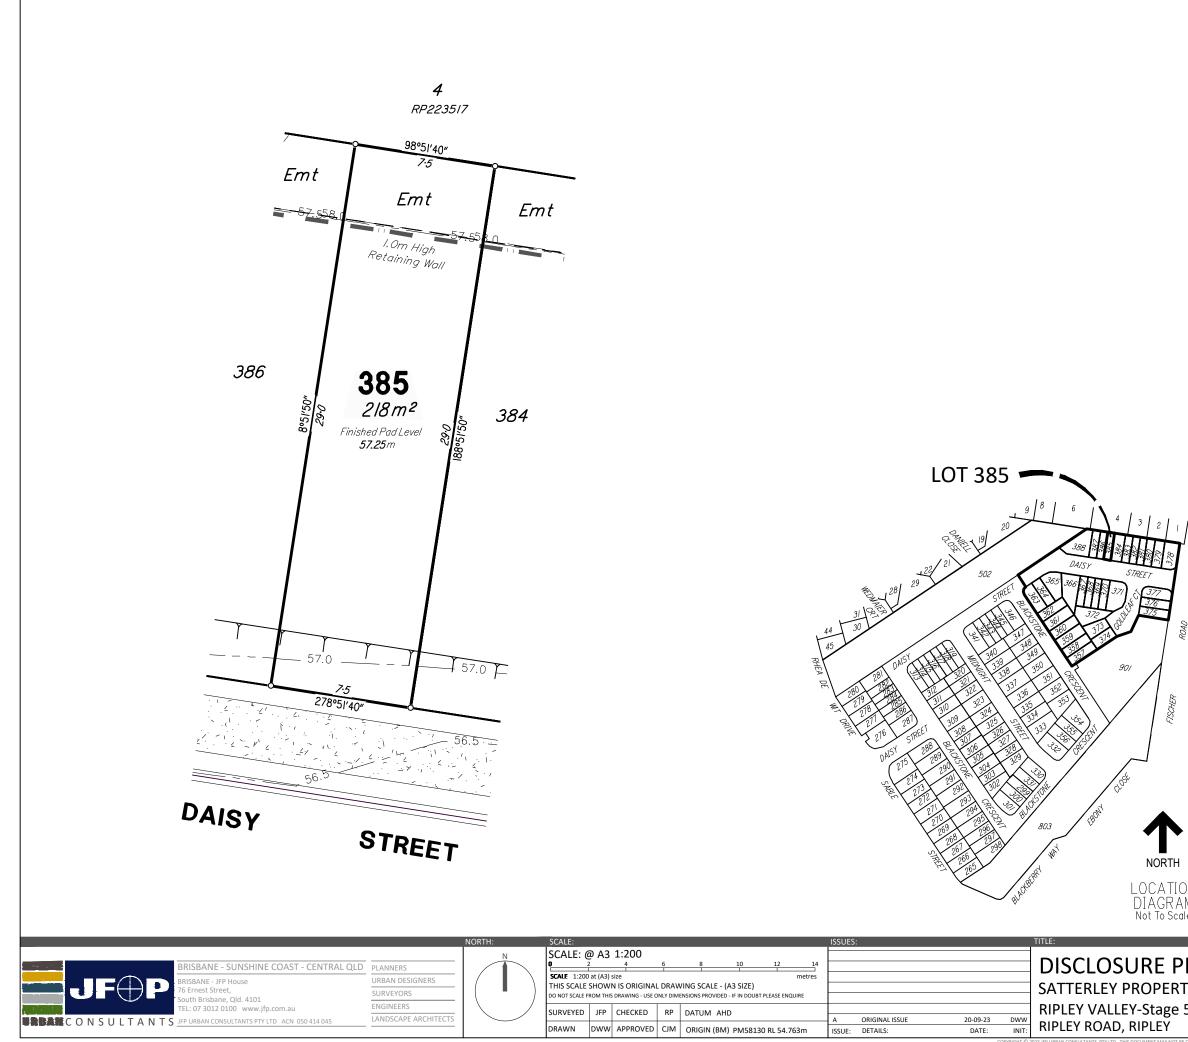

| <u>HS</u>       | IMPORTAN<br>(1) This plan was produced fo<br>SATTERLEY PROPERTY GROUF<br>only for the purpose of Disclo<br>Sales Act (Qld).                                                                                     | r the exclusive use of<br>PTY LTD. It is to be used             |
|-----------------|-----------------------------------------------------------------------------------------------------------------------------------------------------------------------------------------------------------------|-----------------------------------------------------------------|
|                 | (2) This plan shows details of<br>as described as part of Lot 90<br>situated in the Locality of Ripl                                                                                                            | 1 on SP317399                                                   |
|                 | (3) All dimensions and areas a registration of the survey plar                                                                                                                                                  |                                                                 |
|                 | (4) The compaction of the fill<br>accordance with Australian St<br>Level 1 inspection and testing<br>fill placed as part of these wo                                                                            | andard AS 3798-2007.<br>g applies to all allotment              |
|                 | (5) Purchasers should contact<br>verify levels and the location<br>submitting building plans for                                                                                                                | of services before                                              |
|                 | (6) The subject site may be af<br>envelope requirements. Purch<br>the Reconfiguration of a Lot a<br>of Use approvals as applicabl                                                                               | hasers should refer to<br>and/or Material Change                |
|                 | (7) Engineering design receive<br>12th September 2023.                                                                                                                                                          | ed from COLLIERS on the                                         |
|                 | (8) Proposed Lot Layout taker<br>B3742P_DA5_D1 L dated 17th<br>Ipswich City Council on the 26                                                                                                                   | n July 2023. Approved by                                        |
|                 | (9) These notes form an integral part of this plan. If<br>others use this information, they should be advised of<br>its purpose and limitations. This page must be<br>reproduced in colour to be fully legible. |                                                                 |
|                 | (10) This plan may not be reproduced unless these notes are included.                                                                                                                                           |                                                                 |
| ROAD            |                                                                                                                                                                                                                 |                                                                 |
|                 |                                                                                                                                                                                                                 |                                                                 |
|                 | CONTOUR IN                                                                                                                                                                                                      | ITERVAL: 0.5m                                                   |
|                 | LEGEND:                                                                                                                                                                                                         |                                                                 |
|                 |                                                                                                                                                                                                                 | ESIGNED CONTOURS<br>s at the completion of the work )           |
|                 |                                                                                                                                                                                                                 | ROPOSED<br>ETAINING WALL                                        |
|                 |                                                                                                                                                                                                                 | ATTER                                                           |
| ON<br>AM<br>ale | EA                                                                                                                                                                                                              | ASEMENT/COVENANT                                                |
|                 |                                                                                                                                                                                                                 | DETAILS:<br>PROJECT: PLAN: ISSUE:                               |
| LΑ              | N                                                                                                                                                                                                               | B3742SA0_5C 79 A                                                |
| TY G            | ROUP PTY LTD                                                                                                                                                                                                    | 3 OF 32                                                         |
| 5C              |                                                                                                                                                                                                                 | B3742-79A_Stg 5C DISCLOSURE.dwg<br>DATE:<br>20th September 2023 |
|                 |                                                                                                                                                                                                                 | ·····                                                           |