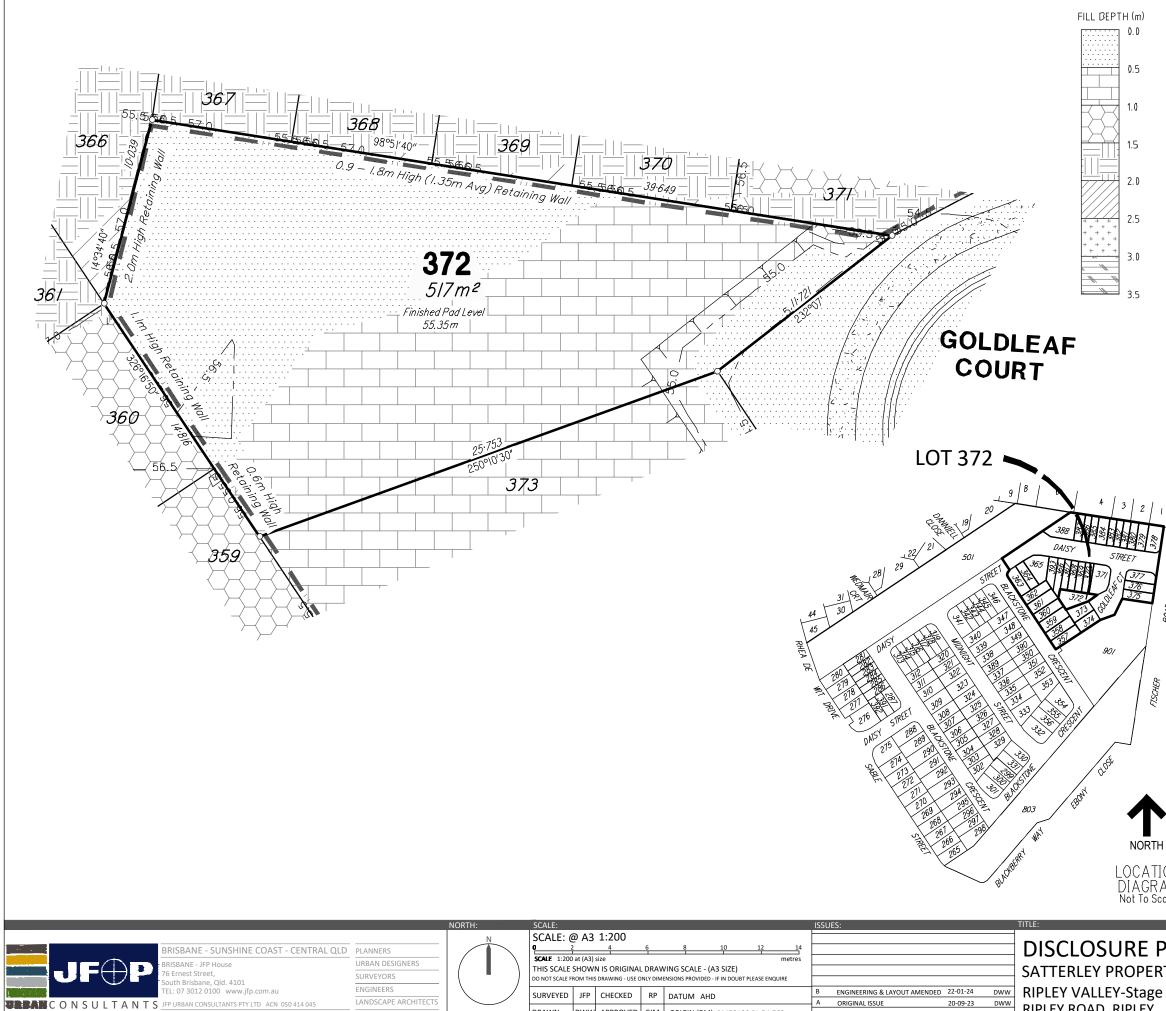

| <u>HS</u>       | (1) This plan was produced for<br>SATTERLEY PROPERTY GROUP<br>only for the purpose of Disclos<br>Sales Act (Qld).                                                                                               | the exclusive use of<br>PTY LTD. It is to be used  |  |
|-----------------|-----------------------------------------------------------------------------------------------------------------------------------------------------------------------------------------------------------------|----------------------------------------------------|--|
|                 | (2) This plan shows details of P<br>as described as part of Lot 901<br>situated in the Locality of Riple                                                                                                        | on SP317399                                        |  |
|                 | (3) All dimensions and areas ar registration of the survey plan.                                                                                                                                                |                                                    |  |
|                 | (4) The compaction of the fill waccordance with Australian Sta<br>Level 1 inspection and testing<br>fill placed as part of these wor                                                                            | andard AS 3798-2007.<br>applies to all allotment   |  |
|                 | (5) Purchasers should contact to<br>verify levels and the location of<br>submitting building plans for a                                                                                                        | of services before                                 |  |
|                 | (6) The subject site may be affe<br>envelope requirements. Purch<br>the Reconfiguration of a Lot ar<br>of Use approvals as applicable                                                                           | asers should refer to<br>nd/or Material Change     |  |
|                 | (7) Engineering design received<br>12th September 2023.                                                                                                                                                         | d from COLLIERS on the                             |  |
|                 | (8) Proposed Lot Layout taken from ROL plan<br>B3742P_DA5_D1 L dated 17th July 2023. Approved by<br>Ipswich City Council on the 26th July 2023.                                                                 |                                                    |  |
|                 | (9) These notes form an integral part of this plan. If<br>others use this information, they should be advised of<br>its purpose and limitations. This page must be<br>reproduced in colour to be fully legible. |                                                    |  |
|                 | (10) This plan may not be reproduced unless these notes are included.                                                                                                                                           |                                                    |  |
| ROAD            |                                                                                                                                                                                                                 |                                                    |  |
|                 |                                                                                                                                                                                                                 |                                                    |  |
|                 | CONTOUR IN                                                                                                                                                                                                      | TERVAL: 0.5m                                       |  |
|                 | LEGEND:                                                                                                                                                                                                         |                                                    |  |
|                 |                                                                                                                                                                                                                 | SIGNED CONTOURS<br>at the completion of the work ) |  |
|                 |                                                                                                                                                                                                                 | OPOSED<br>TAINING WALL                             |  |
|                 |                                                                                                                                                                                                                 | TTER                                               |  |
| ON<br>AM<br>ale | EA                                                                                                                                                                                                              | SEMENT/COVENANT                                    |  |
|                 | P                                                                                                                                                                                                               | DETAILS:<br>ROJECT: PLAN: ISSUE:                   |  |
| ĽΑ              |                                                                                                                                                                                                                 | B3742SA0_5C 79 A                                   |  |
| TY G            | GROUP PTY LTD                                                                                                                                                                                                   | 4 OF 32                                            |  |
| 5C              | FILE:<br>B3742-79A_Stg 5C DISCLOSURE.dwg<br>DATE:                                                                                                                                                               |                                                    |  |
|                 |                                                                                                                                                                                                                 | 20th September 2023                                |  |