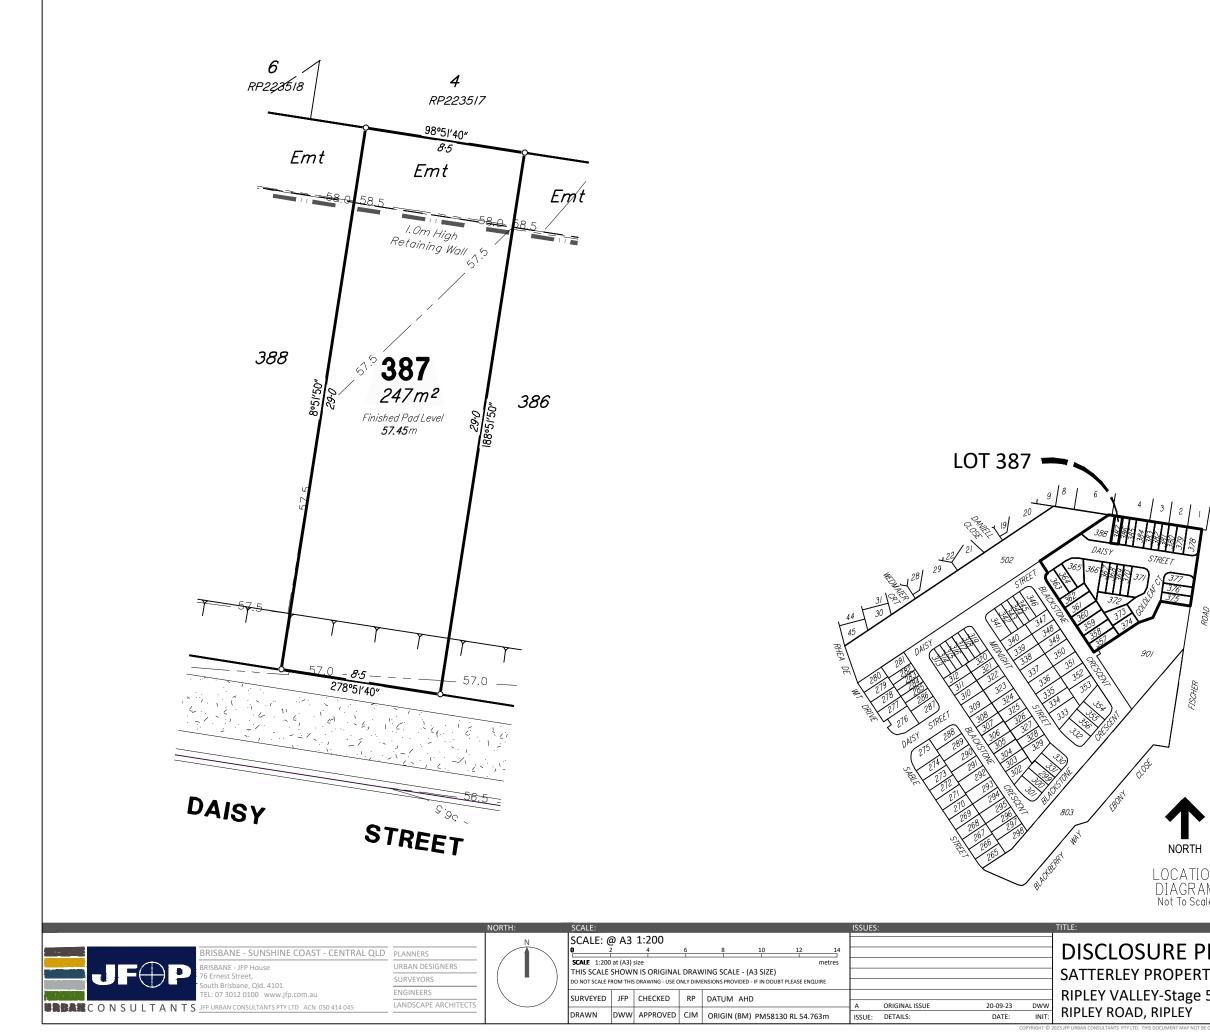

| <u>HS</u>       | IMPORTAN<br>(1) This plan was produced for<br>SATTERLEY PROPERTY GROUP<br>only for the purpose of Disclo<br>Sales Act (Qld).                                                                                    | r the exclusive use of<br>PTY LTD. It is to be used |  |
|-----------------|-----------------------------------------------------------------------------------------------------------------------------------------------------------------------------------------------------------------|-----------------------------------------------------|--|
|                 | (2) This plan shows details of<br>as described as part of Lot 90<br>situated in the Locality of Ripl                                                                                                            | 1 on SP317399                                       |  |
|                 | (3) All dimensions and areas a registration of the survey plar                                                                                                                                                  |                                                     |  |
|                 | (4) The compaction of the fill<br>accordance with Australian St<br>Level 1 inspection and testing<br>fill placed as part of these wo                                                                            | andard AS 3798-2007.<br>g applies to all allotment  |  |
|                 | (5) Purchasers should contact<br>verify levels and the location<br>submitting building plans for a                                                                                                              | of services before                                  |  |
|                 | (6) The subject site may be aft<br>envelope requirements. Purch<br>the Reconfiguration of a Lot a<br>of Use approvals as applicabl                                                                              | nasers should refer to<br>nd/or Material Change     |  |
|                 | (7) Engineering design receive<br>12th September 2023.                                                                                                                                                          | ed from COLLIERS on the                             |  |
|                 | (8) Proposed Lot Layout taken from ROL plan<br>B3742P_DA5_D1 L dated 17th July 2023. Approved by<br>Ipswich City Council on the 26th July 2023.                                                                 |                                                     |  |
|                 | (9) These notes form an integral part of this plan. If<br>others use this information, they should be advised of<br>its purpose and limitations. This page must be<br>reproduced in colour to be fully legible. |                                                     |  |
|                 | (10) This plan may not be reproduced unless these notes are included.                                                                                                                                           |                                                     |  |
| ROAD            |                                                                                                                                                                                                                 |                                                     |  |
|                 |                                                                                                                                                                                                                 |                                                     |  |
|                 | CONTOUR IN                                                                                                                                                                                                      | ITERVAL: 0.5m                                       |  |
|                 | LEGEND:                                                                                                                                                                                                         |                                                     |  |
|                 |                                                                                                                                                                                                                 | ESIGNED CONTOURS<br>at the completion of the work ) |  |
|                 |                                                                                                                                                                                                                 | ROPOSED<br>TAINING WALL                             |  |
|                 |                                                                                                                                                                                                                 | ATTER                                               |  |
| ON<br>AM<br>ale | EA                                                                                                                                                                                                              | ASEMENT/COVENANT                                    |  |
|                 |                                                                                                                                                                                                                 | DETAILS:<br>PROJECT: PLAN: ISSUE:                   |  |
| LΑ              | N                                                                                                                                                                                                               | B3742SA0_5C 79 A                                    |  |
| TY G            | GROUP PTY LTD                                                                                                                                                                                                   | 5 OF 32                                             |  |
| 5C              | B3742-79A_Stg 5C DISCLOSURE.dwg<br>DATE:                                                                                                                                                                        |                                                     |  |
|                 |                                                                                                                                                                                                                 | 20th September 2023                                 |  |