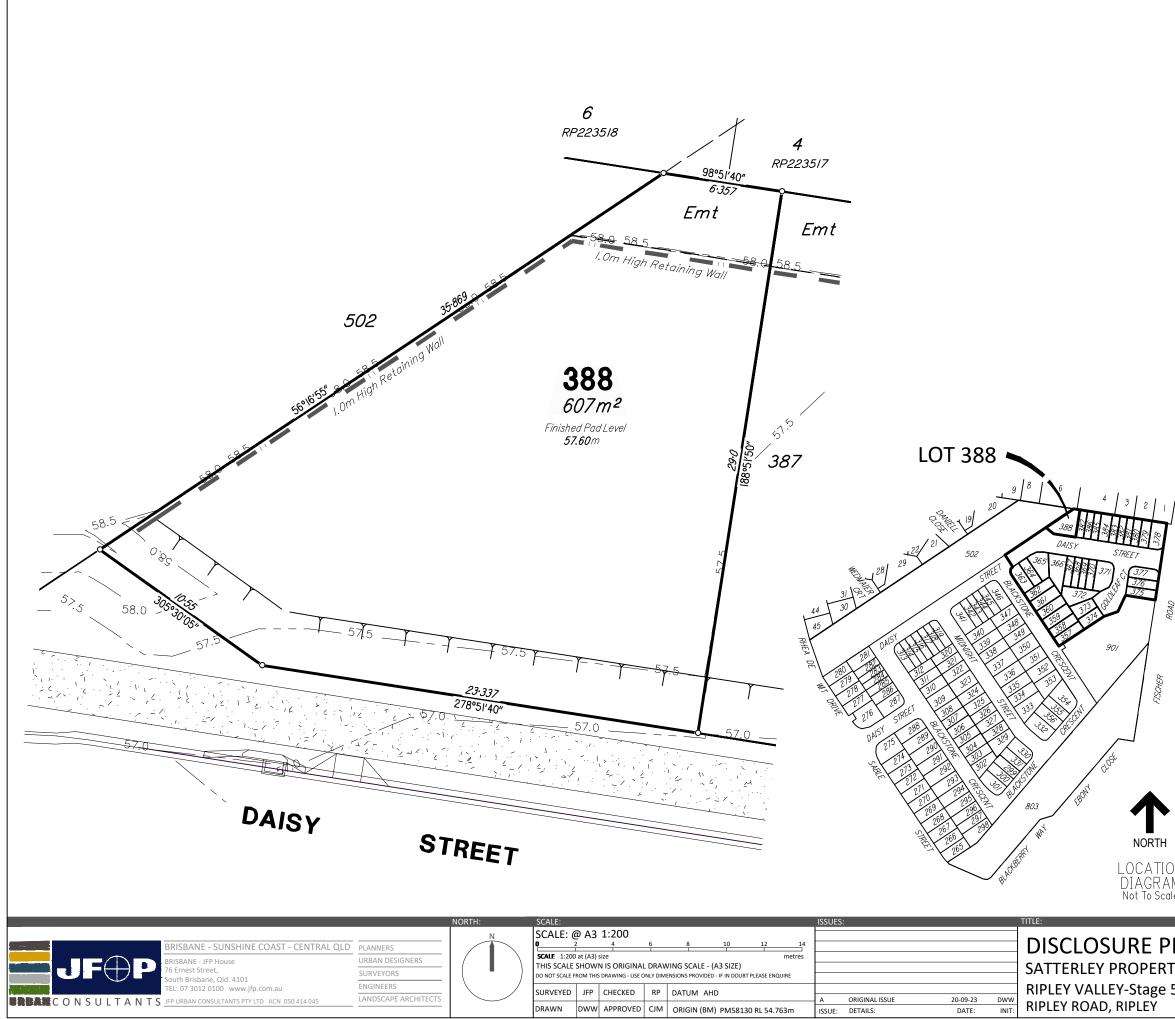

| HS              | IMPORTANT NOTES<br>(1) This plan was produced for the exclusive use of<br>SATTERLEY PROPERTY GROUP PTY LTD. It is to be use<br>only for the purpose of Disclosure under the Land<br>Sales Act (Qld).            | d    |  |
|-----------------|-----------------------------------------------------------------------------------------------------------------------------------------------------------------------------------------------------------------|------|--|
|                 | (2) This plan shows details of Proposed Allotment 357<br>as described as part of Lot 901 on SP317399<br>situated in the Locality of Ripley, Ipswich City Counci                                                 |      |  |
|                 | (3) All dimensions and areas are subject to final registration of the survey plan.                                                                                                                              |      |  |
|                 | (4) The compaction of the fill will be carried out in accordance with Australian Standard AS 3798-2007.<br>Level 1 inspection and testing applies to all allotment fill placed as part of these works.          | t    |  |
|                 | (5) Purchasers should contact the local authority to verify levels and the location of services before submitting building plans for approval.                                                                  |      |  |
|                 | (6) The subject site may be affected by building<br>envelope requirements. Purchasers should refer to<br>the Reconfiguration of a Lot and/or Material Change<br>of Use approvals as applicable.                 |      |  |
|                 | (7) Engineering design received from COLLIERS on the 12th September 2023.                                                                                                                                       | į    |  |
|                 | (8) Proposed Lot Layout taken from ROL plan<br>B3742P_DA5_D1 L dated 17th July 2023. Approved by<br>Ipswich City Council on the 26th July 2023.                                                                 |      |  |
|                 | (9) These notes form an integral part of this plan. If<br>others use this information, they should be advised of<br>its purpose and limitations. This page must be<br>reproduced in colour to be fully legible. |      |  |
|                 | (10) This plan may not be reproduced unless these notes are included.                                                                                                                                           |      |  |
| ROAD            |                                                                                                                                                                                                                 |      |  |
|                 |                                                                                                                                                                                                                 |      |  |
|                 | CONTOUR INTERVAL: 0.5m                                                                                                                                                                                          |      |  |
|                 | LEGEND:                                                                                                                                                                                                         |      |  |
|                 | DESIGNED CONTOURS ( as at the completion of the worl                                                                                                                                                            | < )  |  |
| •               | PROPOSED<br>RETAINING WALL                                                                                                                                                                                      |      |  |
|                 | BATTER                                                                                                                                                                                                          |      |  |
| ON<br>AM<br>ale | EASEMENT/COVENANT                                                                                                                                                                                               |      |  |
|                 | DETAILS:<br>PROJECT: PLAN: IS                                                                                                                                                                                   | SUE: |  |
| PLA             | SHEET:                                                                                                                                                                                                          | A    |  |
| -               | GROUP PTY LTD                                                                                                                                                                                                   |      |  |
| 5C              | B3742-79A_Stg 5C DISCLOSURE.dwg<br>DATE:<br>20th September 2023                                                                                                                                                 |      |  |

| <u>HS</u>       | IMPORTAN<br>(1) This plan was produced for<br>SATTERLEY PROPERTY GROUP<br>only for the purpose of Disclo<br>Sales Act (Qld).                                                                                    | r the exclusive use of<br>PTY LTD. It is to be used   |  |
|-----------------|-----------------------------------------------------------------------------------------------------------------------------------------------------------------------------------------------------------------|-------------------------------------------------------|--|
|                 | (2) This plan shows details of<br>as described as part of Lot 90<br>situated in the Locality of Ripl                                                                                                            | 1 on SP317399                                         |  |
|                 | (3) All dimensions and areas a registration of the survey plar                                                                                                                                                  |                                                       |  |
|                 | (4) The compaction of the fill<br>accordance with Australian St<br>Level 1 inspection and testing<br>fill placed as part of these wo                                                                            | andard AS 3798-2007.<br>g applies to all allotment    |  |
|                 | (5) Purchasers should contact<br>verify levels and the location<br>submitting building plans for a                                                                                                              | of services before                                    |  |
|                 | (6) The subject site may be aft<br>envelope requirements. Purch<br>the Reconfiguration of a Lot a<br>of Use approvals as applicabl                                                                              | nasers should refer to<br>ind/or Material Change      |  |
|                 | (7) Engineering design receive<br>12th September 2023.                                                                                                                                                          | ed from COLLIERS on the                               |  |
|                 | (8) Proposed Lot Layout taken from ROL plan<br>B3742P_DA5_D1 L dated 17th July 2023. Approved by<br>Ipswich City Council on the 26th July 2023.                                                                 |                                                       |  |
|                 | (9) These notes form an integral part of this plan. If<br>others use this information, they should be advised of<br>its purpose and limitations. This page must be<br>reproduced in colour to be fully legible. |                                                       |  |
|                 | (10) This plan may not be reproduced unless these notes are included.                                                                                                                                           |                                                       |  |
| ROAD            |                                                                                                                                                                                                                 |                                                       |  |
|                 |                                                                                                                                                                                                                 |                                                       |  |
|                 | CONTOUR IN                                                                                                                                                                                                      | ITERVAL: 0.5m                                         |  |
|                 | LEGEND:                                                                                                                                                                                                         |                                                       |  |
|                 |                                                                                                                                                                                                                 | ESIGNED CONTOURS<br>s at the completion of the work ) |  |
| •               | RE                                                                                                                                                                                                              | ROPOSED<br>ETAINING WALL                              |  |
|                 |                                                                                                                                                                                                                 | ATTER                                                 |  |
| ON<br>AM<br>ale | EA                                                                                                                                                                                                              | ASEMENT/COVENANT                                      |  |
|                 |                                                                                                                                                                                                                 | DETAILS:<br>PROJECT: PLAN: ISSUE:                     |  |
| PLΑ             | N                                                                                                                                                                                                               | B3742SA0_5C 79 A                                      |  |
| TY G            | GROUP PTY LTD                                                                                                                                                                                                   | 2 OF 32                                               |  |
| 5C              | B3742-79A_Stg 5C DISCLOSURE.dwg<br>DATE:                                                                                                                                                                        |                                                       |  |
|                 |                                                                                                                                                                                                                 | 20th September 2023                                   |  |

| <u>HS</u>       | IMPORTAN<br>(1) This plan was produced fo<br>SATTERLEY PROPERTY GROUF<br>only for the purpose of Disclo<br>Sales Act (Qld).                                                                                     | r the exclusive use of<br>PTY LTD. It is to be used             |
|-----------------|-----------------------------------------------------------------------------------------------------------------------------------------------------------------------------------------------------------------|-----------------------------------------------------------------|
|                 | (2) This plan shows details of<br>as described as part of Lot 90<br>situated in the Locality of Ripl                                                                                                            | 1 on SP317399                                                   |
|                 | (3) All dimensions and areas a registration of the survey plar                                                                                                                                                  |                                                                 |
|                 | (4) The compaction of the fill<br>accordance with Australian St<br>Level 1 inspection and testing<br>fill placed as part of these wo                                                                            | andard AS 3798-2007.<br>g applies to all allotment              |
|                 | (5) Purchasers should contact<br>verify levels and the location<br>submitting building plans for                                                                                                                | of services before                                              |
|                 | (6) The subject site may be af<br>envelope requirements. Purch<br>the Reconfiguration of a Lot a<br>of Use approvals as applicabl                                                                               | hasers should refer to<br>and/or Material Change                |
|                 | (7) Engineering design receive<br>12th September 2023.                                                                                                                                                          | ed from COLLIERS on the                                         |
|                 | (8) Proposed Lot Layout taker<br>B3742P_DA5_D1 L dated 17th<br>Ipswich City Council on the 26                                                                                                                   | n July 2023. Approved by                                        |
|                 | (9) These notes form an integral part of this plan. If<br>others use this information, they should be advised of<br>its purpose and limitations. This page must be<br>reproduced in colour to be fully legible. |                                                                 |
|                 | (10) This plan may not be reproduced unless these notes are included.                                                                                                                                           |                                                                 |
| ROAD            |                                                                                                                                                                                                                 |                                                                 |
|                 |                                                                                                                                                                                                                 |                                                                 |
|                 | CONTOUR IN                                                                                                                                                                                                      | ITERVAL: 0.5m                                                   |
|                 | LEGEND:                                                                                                                                                                                                         |                                                                 |
|                 |                                                                                                                                                                                                                 | ESIGNED CONTOURS<br>s at the completion of the work )           |
|                 |                                                                                                                                                                                                                 | ROPOSED<br>ETAINING WALL                                        |
|                 |                                                                                                                                                                                                                 | ATTER                                                           |
| ON<br>AM<br>ale | EA                                                                                                                                                                                                              | ASEMENT/COVENANT                                                |
|                 |                                                                                                                                                                                                                 | DETAILS:<br>PROJECT: PLAN: ISSUE:                               |
| LΑ              | N                                                                                                                                                                                                               | B3742SA0_5C 79 A                                                |
| TY G            | ROUP PTY LTD                                                                                                                                                                                                    | 3 OF 32                                                         |
| 5C              |                                                                                                                                                                                                                 | B3742-79A_Stg 5C DISCLOSURE.dwg<br>DATE:<br>20th September 2023 |
|                 |                                                                                                                                                                                                                 | ·····                                                           |

| <u>HS</u>       | (1) This plan was produced for<br>SATTERLEY PROPERTY GROUP<br>only for the purpose of Disclos<br>Sales Act (Qld).                                                                                               | the exclusive use of<br>PTY LTD. It is to be used  |  |
|-----------------|-----------------------------------------------------------------------------------------------------------------------------------------------------------------------------------------------------------------|----------------------------------------------------|--|
|                 | (2) This plan shows details of P<br>as described as part of Lot 901<br>situated in the Locality of Riple                                                                                                        | on SP317399                                        |  |
|                 | (3) All dimensions and areas ar registration of the survey plan.                                                                                                                                                |                                                    |  |
|                 | (4) The compaction of the fill waccordance with Australian Sta<br>Level 1 inspection and testing<br>fill placed as part of these wor                                                                            | andard AS 3798-2007.<br>applies to all allotment   |  |
|                 | (5) Purchasers should contact to<br>verify levels and the location of<br>submitting building plans for a                                                                                                        | of services before                                 |  |
|                 | (6) The subject site may be affe<br>envelope requirements. Purch<br>the Reconfiguration of a Lot ar<br>of Use approvals as applicable                                                                           | asers should refer to<br>nd/or Material Change     |  |
|                 | (7) Engineering design received<br>12th September 2023.                                                                                                                                                         | d from COLLIERS on the                             |  |
|                 | (8) Proposed Lot Layout taken from ROL plan<br>B3742P_DA5_D1 L dated 17th July 2023. Approved by<br>Ipswich City Council on the 26th July 2023.                                                                 |                                                    |  |
|                 | (9) These notes form an integral part of this plan. If<br>others use this information, they should be advised of<br>its purpose and limitations. This page must be<br>reproduced in colour to be fully legible. |                                                    |  |
|                 | (10) This plan may not be reproduced unless these notes are included.                                                                                                                                           |                                                    |  |
| ROAD            |                                                                                                                                                                                                                 |                                                    |  |
|                 |                                                                                                                                                                                                                 |                                                    |  |
|                 | CONTOUR IN                                                                                                                                                                                                      | TERVAL: 0.5m                                       |  |
|                 | LEGEND:                                                                                                                                                                                                         |                                                    |  |
|                 |                                                                                                                                                                                                                 | SIGNED CONTOURS<br>at the completion of the work ) |  |
|                 |                                                                                                                                                                                                                 | OPOSED<br>TAINING WALL                             |  |
|                 |                                                                                                                                                                                                                 | TTER                                               |  |
| ON<br>AM<br>ale | EA                                                                                                                                                                                                              | SEMENT/COVENANT                                    |  |
|                 | P                                                                                                                                                                                                               | DETAILS:<br>ROJECT: PLAN: ISSUE:                   |  |
| ĽΑ              |                                                                                                                                                                                                                 | B3742SA0_5C 79 A                                   |  |
| TY G            | GROUP PTY LTD                                                                                                                                                                                                   | 4 OF 32                                            |  |
| 5C              | FILE:<br>B3742-79A_Stg 5C DISCLOSURE.dwg<br>DATE:                                                                                                                                                               |                                                    |  |
|                 |                                                                                                                                                                                                                 | 20th September 2023                                |  |

| <u>HS</u>       | IMPORTAN<br>(1) This plan was produced for<br>SATTERLEY PROPERTY GROUP<br>only for the purpose of Disclo<br>Sales Act (Qld).                                                                                    | r the exclusive use of<br>PTY LTD. It is to be used |  |
|-----------------|-----------------------------------------------------------------------------------------------------------------------------------------------------------------------------------------------------------------|-----------------------------------------------------|--|
|                 | (2) This plan shows details of<br>as described as part of Lot 90<br>situated in the Locality of Ripl                                                                                                            | 1 on SP317399                                       |  |
|                 | (3) All dimensions and areas a registration of the survey plar                                                                                                                                                  |                                                     |  |
|                 | (4) The compaction of the fill<br>accordance with Australian St<br>Level 1 inspection and testing<br>fill placed as part of these wo                                                                            | andard AS 3798-2007.<br>g applies to all allotment  |  |
|                 | (5) Purchasers should contact<br>verify levels and the location<br>submitting building plans for a                                                                                                              | of services before                                  |  |
|                 | (6) The subject site may be aft<br>envelope requirements. Purch<br>the Reconfiguration of a Lot a<br>of Use approvals as applicabl                                                                              | nasers should refer to<br>nd/or Material Change     |  |
|                 | (7) Engineering design receive<br>12th September 2023.                                                                                                                                                          | ed from COLLIERS on the                             |  |
|                 | (8) Proposed Lot Layout taken from ROL plan<br>B3742P_DA5_D1 L dated 17th July 2023. Approved by<br>Ipswich City Council on the 26th July 2023.                                                                 |                                                     |  |
|                 | (9) These notes form an integral part of this plan. If<br>others use this information, they should be advised of<br>its purpose and limitations. This page must be<br>reproduced in colour to be fully legible. |                                                     |  |
|                 | (10) This plan may not be reproduced unless these notes are included.                                                                                                                                           |                                                     |  |
| ROAD            |                                                                                                                                                                                                                 |                                                     |  |
|                 |                                                                                                                                                                                                                 |                                                     |  |
|                 | CONTOUR IN                                                                                                                                                                                                      | ITERVAL: 0.5m                                       |  |
|                 | LEGEND:                                                                                                                                                                                                         |                                                     |  |
|                 |                                                                                                                                                                                                                 | ESIGNED CONTOURS<br>at the completion of the work ) |  |
|                 |                                                                                                                                                                                                                 | ROPOSED<br>TAINING WALL                             |  |
|                 |                                                                                                                                                                                                                 | ATTER                                               |  |
| ON<br>AM<br>ale | EA                                                                                                                                                                                                              | ASEMENT/COVENANT                                    |  |
|                 |                                                                                                                                                                                                                 | DETAILS:<br>PROJECT: PLAN: ISSUE:                   |  |
| LΑ              | N                                                                                                                                                                                                               | B3742SA0_5C 79 A                                    |  |
| TY G            | GROUP PTY LTD                                                                                                                                                                                                   | 5 OF 32                                             |  |
| 5C              | B3742-79A_Stg 5C DISCLOSURE.dwg<br>DATE:                                                                                                                                                                        |                                                     |  |
|                 |                                                                                                                                                                                                                 | 20th September 2023                                 |  |