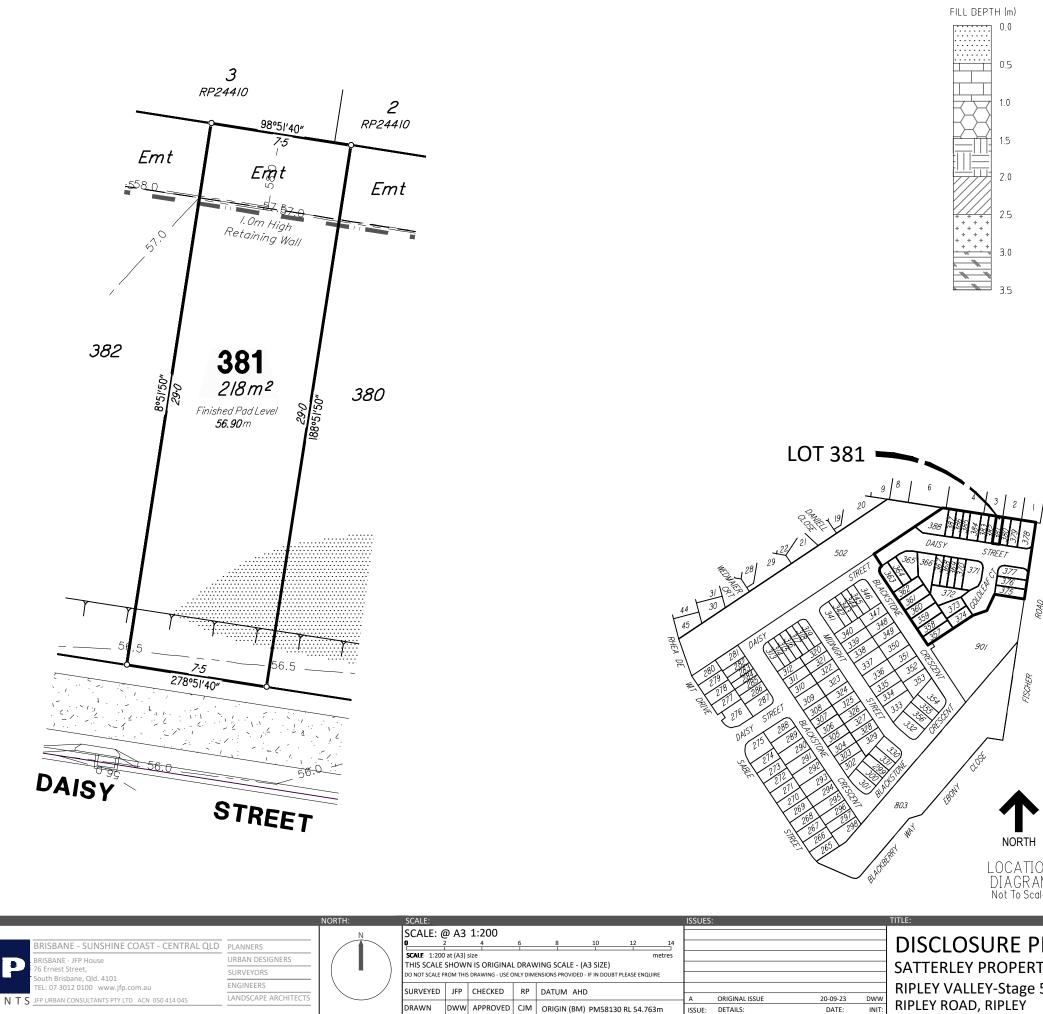

| <u>HS</u>       | IMPORTAN<br>(1) This plan was produced for<br>SATTERLEY PROPERTY GROUP<br>only for the purpose of Disclo<br>Sales Act (Qld).                                                                                    | r the exclusive use of<br>PTY LTD. It is to be used |  |
|-----------------|-----------------------------------------------------------------------------------------------------------------------------------------------------------------------------------------------------------------|-----------------------------------------------------|--|
|                 | (2) This plan shows details of<br>as described as part of Lot 90<br>situated in the Locality of Ripl                                                                                                            | 1 on SP317399                                       |  |
|                 | (3) All dimensions and areas a registration of the survey plar                                                                                                                                                  |                                                     |  |
|                 | (4) The compaction of the fill<br>accordance with Australian St<br>Level 1 inspection and testing<br>fill placed as part of these wo                                                                            | andard AS 3798-2007.<br>g applies to all allotment  |  |
|                 | (5) Purchasers should contact<br>verify levels and the location<br>submitting building plans for a                                                                                                              | of services before                                  |  |
|                 | (6) The subject site may be aft<br>envelope requirements. Purch<br>the Reconfiguration of a Lot a<br>of Use approvals as applicabl                                                                              | nasers should refer to<br>nd/or Material Change     |  |
|                 | (7) Engineering design receive<br>12th September 2023.                                                                                                                                                          | ed from COLLIERS on the                             |  |
|                 | (8) Proposed Lot Layout taken from ROL plan<br>B3742P_DA5_D1 L dated 17th July 2023. Approved by<br>Ipswich City Council on the 26th July 2023.                                                                 |                                                     |  |
|                 | (9) These notes form an integral part of this plan. If<br>others use this information, they should be advised of<br>its purpose and limitations. This page must be<br>reproduced in colour to be fully legible. |                                                     |  |
|                 | (10) This plan may not be reproduced unless these notes are included.                                                                                                                                           |                                                     |  |
| ROAD            |                                                                                                                                                                                                                 |                                                     |  |
|                 |                                                                                                                                                                                                                 |                                                     |  |
|                 | CONTOUR IN                                                                                                                                                                                                      | ITERVAL: 0.5m                                       |  |
|                 | LEGEND:                                                                                                                                                                                                         |                                                     |  |
|                 |                                                                                                                                                                                                                 | ESIGNED CONTOURS<br>at the completion of the work ) |  |
|                 |                                                                                                                                                                                                                 | ROPOSED<br>TAINING WALL                             |  |
|                 |                                                                                                                                                                                                                 | ATTER                                               |  |
| ON<br>AM<br>ale | EA                                                                                                                                                                                                              | ASEMENT/COVENANT                                    |  |
|                 |                                                                                                                                                                                                                 | DETAILS:<br>PROJECT: PLAN: ISSUE:                   |  |
| LΑ              | N                                                                                                                                                                                                               | B3742SA0_5C 79 A                                    |  |
| TY G            | GROUP PTY LTD                                                                                                                                                                                                   | 5 OF 32                                             |  |
| 5C              | B3742-79A_Stg 5C DISCLOSURE.dwg<br>DATE:                                                                                                                                                                        |                                                     |  |
|                 |                                                                                                                                                                                                                 | 20th September 2023                                 |  |