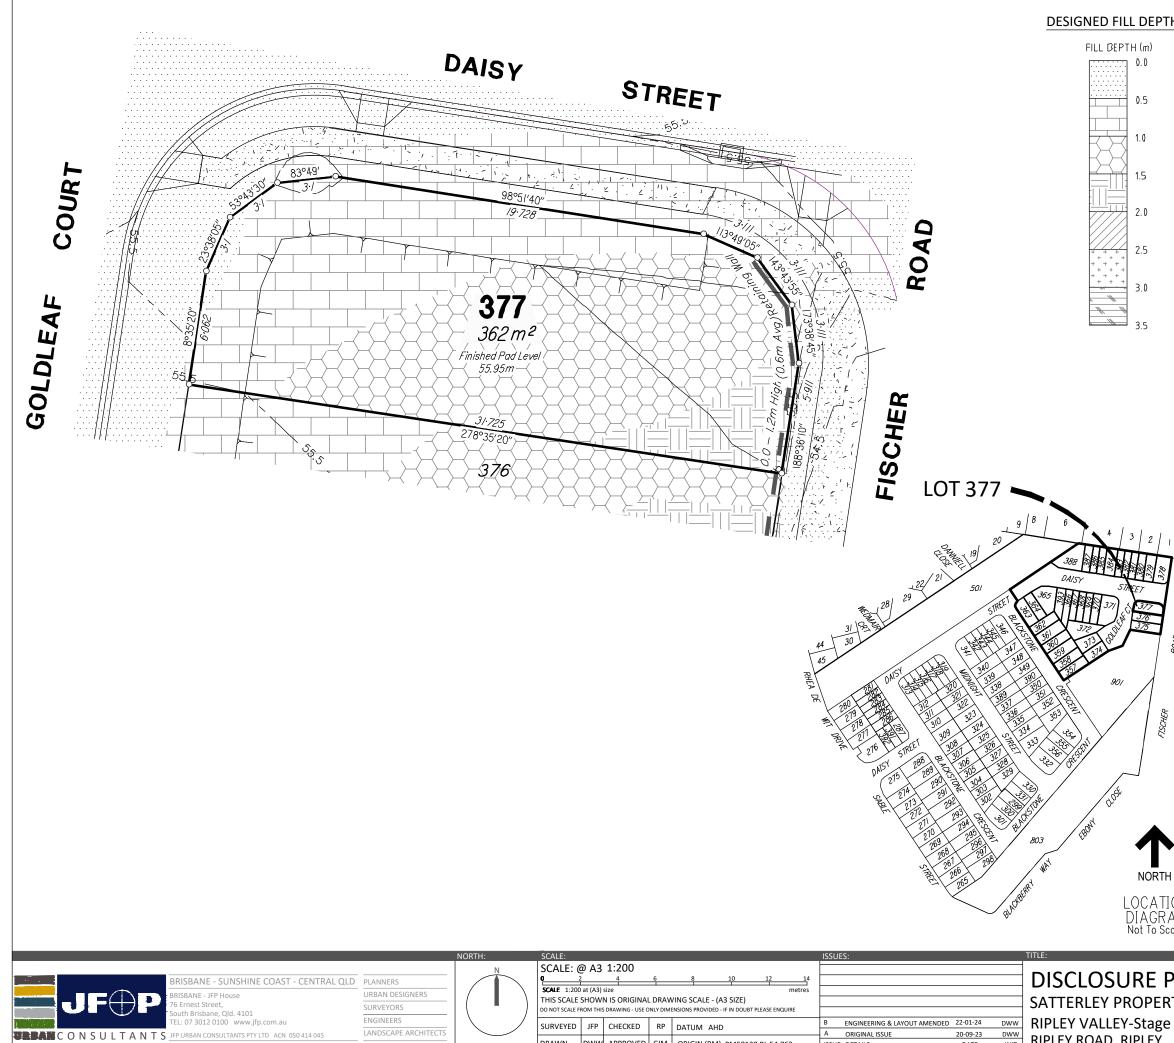

| <u>HS</u>       | (1) This plan was produced for<br>SATTERLEY PROPERTY GROUP<br>only for the purpose of Disclos<br>Sales Act (Qld).                                                                                               | the exclusive use of<br>PTY LTD. It is to be used  |  |
|-----------------|-----------------------------------------------------------------------------------------------------------------------------------------------------------------------------------------------------------------|----------------------------------------------------|--|
|                 | (2) This plan shows details of P<br>as described as part of Lot 901<br>situated in the Locality of Riple                                                                                                        | on SP317399                                        |  |
|                 | (3) All dimensions and areas ar registration of the survey plan.                                                                                                                                                |                                                    |  |
|                 | (4) The compaction of the fill waccordance with Australian Sta<br>Level 1 inspection and testing<br>fill placed as part of these wor                                                                            | andard AS 3798-2007.<br>applies to all allotment   |  |
|                 | (5) Purchasers should contact to<br>verify levels and the location of<br>submitting building plans for a                                                                                                        | of services before                                 |  |
|                 | (6) The subject site may be affe<br>envelope requirements. Purch<br>the Reconfiguration of a Lot ar<br>of Use approvals as applicable                                                                           | asers should refer to<br>nd/or Material Change     |  |
|                 | (7) Engineering design received<br>12th September 2023.                                                                                                                                                         | d from COLLIERS on the                             |  |
|                 | (8) Proposed Lot Layout taken from ROL plan<br>B3742P_DA5_D1 L dated 17th July 2023. Approved by<br>Ipswich City Council on the 26th July 2023.                                                                 |                                                    |  |
|                 | (9) These notes form an integral part of this plan. If<br>others use this information, they should be advised of<br>its purpose and limitations. This page must be<br>reproduced in colour to be fully legible. |                                                    |  |
|                 | (10) This plan may not be reproduced unless these notes are included.                                                                                                                                           |                                                    |  |
| ROAD            |                                                                                                                                                                                                                 |                                                    |  |
|                 |                                                                                                                                                                                                                 |                                                    |  |
|                 | CONTOUR IN                                                                                                                                                                                                      | TERVAL: 0.5m                                       |  |
|                 | LEGEND:                                                                                                                                                                                                         |                                                    |  |
|                 |                                                                                                                                                                                                                 | SIGNED CONTOURS<br>at the completion of the work ) |  |
|                 |                                                                                                                                                                                                                 | OPOSED<br>TAINING WALL                             |  |
|                 |                                                                                                                                                                                                                 | TTER                                               |  |
| ON<br>AM<br>ale | EA                                                                                                                                                                                                              | SEMENT/COVENANT                                    |  |
|                 | P                                                                                                                                                                                                               | DETAILS:<br>ROJECT: PLAN: ISSUE:                   |  |
| ĽΑ              |                                                                                                                                                                                                                 | B3742SA0_5C 79 A                                   |  |
| TY G            | GROUP PTY LTD                                                                                                                                                                                                   | 4 OF 32                                            |  |
| 5C              | FILE:<br>B3742-79A_Stg 5C DISCLOSURE.dwg<br>DATE:                                                                                                                                                               |                                                    |  |
|                 |                                                                                                                                                                                                                 | 20th September 2023                                |  |