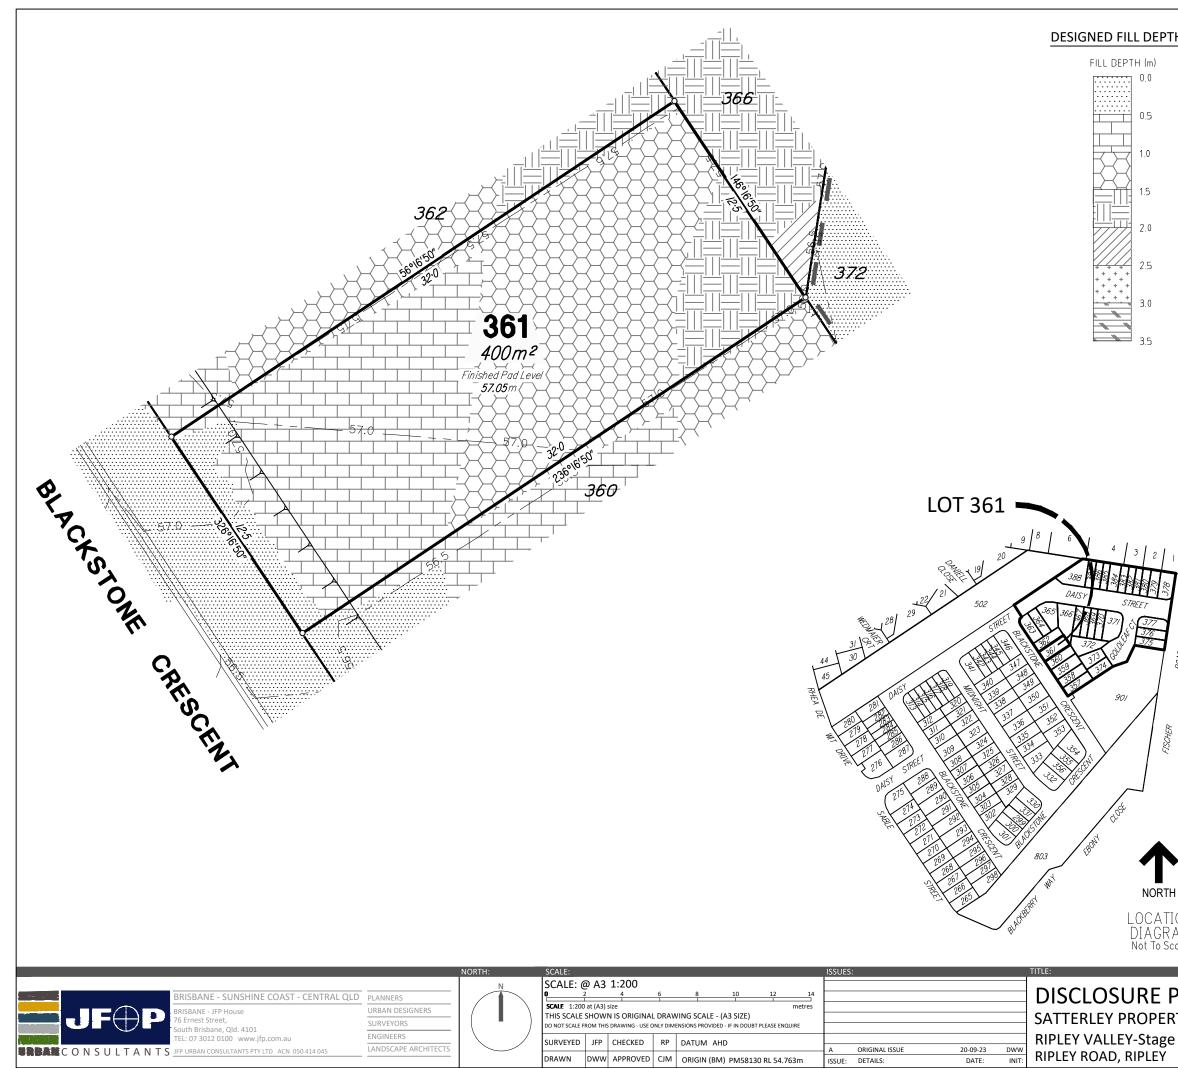

| <u>HS</u>       | (1) This plan was produced for<br>SATTERLEY PROPERTY GROUP<br>only for the purpose of Disclos<br>Sales Act (Qld).                                                                                               | the exclusive use of<br>PTY LTD. It is to be used  |  |
|-----------------|-----------------------------------------------------------------------------------------------------------------------------------------------------------------------------------------------------------------|----------------------------------------------------|--|
|                 | (2) This plan shows details of P<br>as described as part of Lot 901<br>situated in the Locality of Riple                                                                                                        | on SP317399                                        |  |
|                 | (3) All dimensions and areas ar registration of the survey plan.                                                                                                                                                |                                                    |  |
|                 | (4) The compaction of the fill waccordance with Australian Sta<br>Level 1 inspection and testing<br>fill placed as part of these wor                                                                            | andard AS 3798-2007.<br>applies to all allotment   |  |
|                 | (5) Purchasers should contact to<br>verify levels and the location of<br>submitting building plans for a                                                                                                        | of services before                                 |  |
|                 | (6) The subject site may be affe<br>envelope requirements. Purch<br>the Reconfiguration of a Lot ar<br>of Use approvals as applicable                                                                           | asers should refer to<br>nd/or Material Change     |  |
|                 | (7) Engineering design received<br>12th September 2023.                                                                                                                                                         | d from COLLIERS on the                             |  |
|                 | (8) Proposed Lot Layout taken from ROL plan<br>B3742P_DA5_D1 L dated 17th July 2023. Approved by<br>Ipswich City Council on the 26th July 2023.                                                                 |                                                    |  |
|                 | (9) These notes form an integral part of this plan. If<br>others use this information, they should be advised of<br>its purpose and limitations. This page must be<br>reproduced in colour to be fully legible. |                                                    |  |
|                 | (10) This plan may not be reproduced unless these notes are included.                                                                                                                                           |                                                    |  |
| ROAD            |                                                                                                                                                                                                                 |                                                    |  |
|                 |                                                                                                                                                                                                                 |                                                    |  |
|                 | CONTOUR IN                                                                                                                                                                                                      | TERVAL: 0.5m                                       |  |
|                 | LEGEND:                                                                                                                                                                                                         |                                                    |  |
|                 |                                                                                                                                                                                                                 | SIGNED CONTOURS<br>at the completion of the work ) |  |
|                 |                                                                                                                                                                                                                 | OPOSED<br>TAINING WALL                             |  |
|                 |                                                                                                                                                                                                                 | TTER                                               |  |
| ON<br>AM<br>ale | EA                                                                                                                                                                                                              | SEMENT/COVENANT                                    |  |
|                 | P                                                                                                                                                                                                               | DETAILS:<br>ROJECT: PLAN: ISSUE:                   |  |
| ĽΑ              |                                                                                                                                                                                                                 | B3742SA0_5C 79 A                                   |  |
| TY G            | GROUP PTY LTD                                                                                                                                                                                                   | 4 OF 32                                            |  |
| 5C              | FILE:<br>B3742-79A_Stg 5C DISCLOSURE.dwg<br>DATE:                                                                                                                                                               |                                                    |  |
|                 |                                                                                                                                                                                                                 | 20th September 2023                                |  |