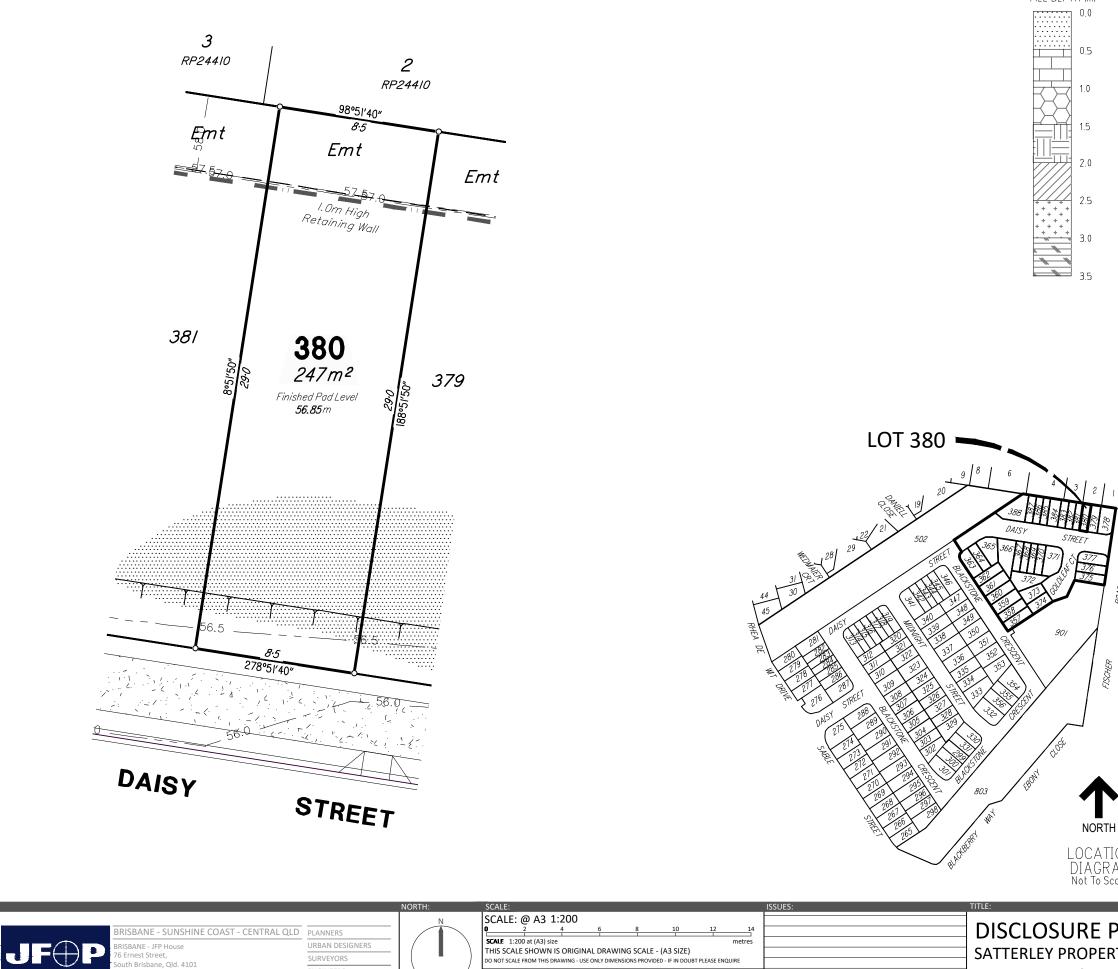

| <u>HS</u>       | (1) This plan was produced for<br>SATTERLEY PROPERTY GROUP<br>only for the purpose of Disclos<br>Sales Act (Qld).                                                                                               | the exclusive use of<br>PTY LTD. It is to be used  |  |
|-----------------|-----------------------------------------------------------------------------------------------------------------------------------------------------------------------------------------------------------------|----------------------------------------------------|--|
|                 | (2) This plan shows details of P<br>as described as part of Lot 901<br>situated in the Locality of Riple                                                                                                        | on SP317399                                        |  |
|                 | (3) All dimensions and areas ar registration of the survey plan.                                                                                                                                                |                                                    |  |
|                 | (4) The compaction of the fill waccordance with Australian Sta<br>Level 1 inspection and testing<br>fill placed as part of these wor                                                                            | andard AS 3798-2007.<br>applies to all allotment   |  |
|                 | (5) Purchasers should contact to<br>verify levels and the location of<br>submitting building plans for a                                                                                                        | of services before                                 |  |
|                 | (6) The subject site may be affe<br>envelope requirements. Purch<br>the Reconfiguration of a Lot ar<br>of Use approvals as applicable                                                                           | asers should refer to<br>nd/or Material Change     |  |
|                 | (7) Engineering design received<br>12th September 2023.                                                                                                                                                         | d from COLLIERS on the                             |  |
|                 | (8) Proposed Lot Layout taken from ROL plan<br>B3742P_DA5_D1 L dated 17th July 2023. Approved by<br>Ipswich City Council on the 26th July 2023.                                                                 |                                                    |  |
|                 | (9) These notes form an integral part of this plan. If<br>others use this information, they should be advised of<br>its purpose and limitations. This page must be<br>reproduced in colour to be fully legible. |                                                    |  |
|                 | (10) This plan may not be reproduced unless these notes are included.                                                                                                                                           |                                                    |  |
| ROAD            |                                                                                                                                                                                                                 |                                                    |  |
|                 |                                                                                                                                                                                                                 |                                                    |  |
|                 | CONTOUR IN                                                                                                                                                                                                      | TERVAL: 0.5m                                       |  |
|                 | LEGEND:                                                                                                                                                                                                         |                                                    |  |
|                 |                                                                                                                                                                                                                 | SIGNED CONTOURS<br>at the completion of the work ) |  |
|                 |                                                                                                                                                                                                                 | OPOSED<br>TAINING WALL                             |  |
|                 |                                                                                                                                                                                                                 | TTER                                               |  |
| ON<br>AM<br>ale | EA                                                                                                                                                                                                              | SEMENT/COVENANT                                    |  |
|                 | P                                                                                                                                                                                                               | DETAILS:<br>ROJECT: PLAN: ISSUE:                   |  |
| ĽΑ              |                                                                                                                                                                                                                 | B3742SA0_5C 79 A                                   |  |
| TY G            | GROUP PTY LTD                                                                                                                                                                                                   | 4 OF 32                                            |  |
| 5C              | FILE:<br>B3742-79A_Stg 5C DISCLOSURE.dwg<br>DATE:                                                                                                                                                               |                                                    |  |
|                 |                                                                                                                                                                                                                 | 20th September 2023                                |  |