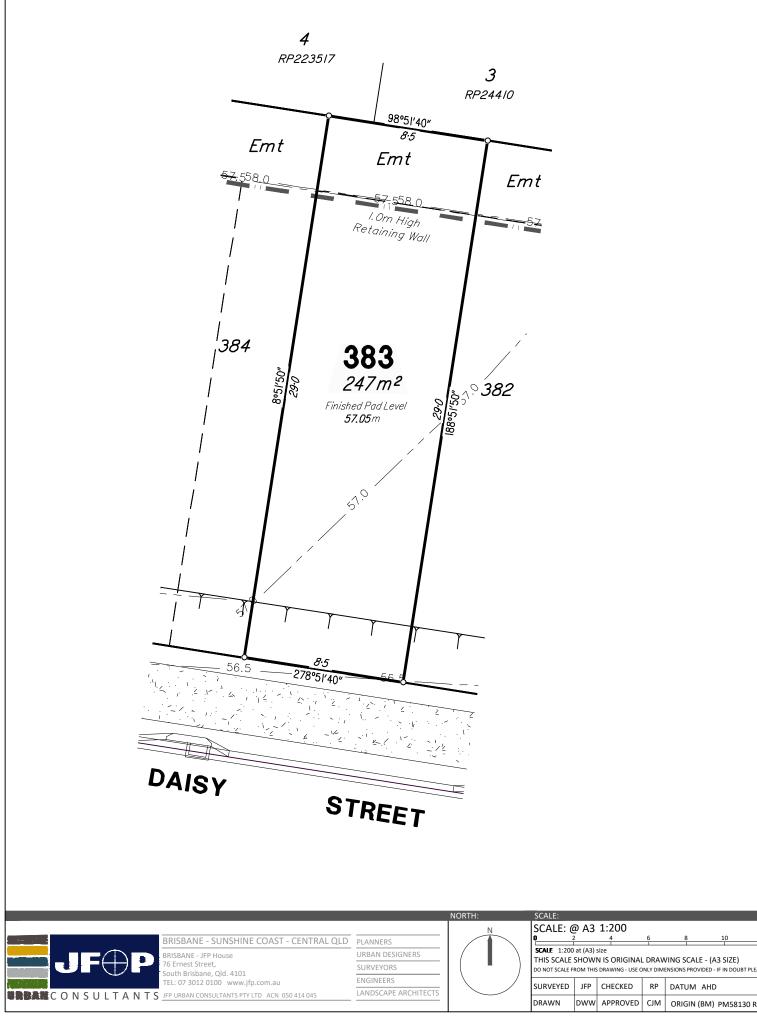

| HS              | IMPORTANT NOTES<br>(1) This plan was produced for the exclusive use of<br>SATTERLEY PROPERTY GROUP PTY LTD. It is to be use<br>only for the purpose of Disclosure under the Land<br>Sales Act (Qld).            | d    |  |
|-----------------|-----------------------------------------------------------------------------------------------------------------------------------------------------------------------------------------------------------------|------|--|
|                 | (2) This plan shows details of Proposed Allotment 357<br>as described as part of Lot 901 on SP317399<br>situated in the Locality of Ripley, Ipswich City Counci                                                 |      |  |
|                 | (3) All dimensions and areas are subject to final registration of the survey plan.                                                                                                                              |      |  |
|                 | (4) The compaction of the fill will be carried out in accordance with Australian Standard AS 3798-2007.<br>Level 1 inspection and testing applies to all allotment fill placed as part of these works.          | t    |  |
|                 | (5) Purchasers should contact the local authority to verify levels and the location of services before submitting building plans for approval.                                                                  |      |  |
|                 | (6) The subject site may be affected by building<br>envelope requirements. Purchasers should refer to<br>the Reconfiguration of a Lot and/or Material Change<br>of Use approvals as applicable.                 |      |  |
|                 | (7) Engineering design received from COLLIERS on the 12th September 2023.                                                                                                                                       | į    |  |
|                 | (8) Proposed Lot Layout taken from ROL plan<br>B3742P_DA5_D1 L dated 17th July 2023. Approved by<br>Ipswich City Council on the 26th July 2023.                                                                 |      |  |
|                 | (9) These notes form an integral part of this plan. If<br>others use this information, they should be advised of<br>its purpose and limitations. This page must be<br>reproduced in colour to be fully legible. |      |  |
|                 | (10) This plan may not be reproduced unless these notes are included.                                                                                                                                           |      |  |
| ROAD            |                                                                                                                                                                                                                 |      |  |
|                 |                                                                                                                                                                                                                 |      |  |
|                 | CONTOUR INTERVAL: 0.5m                                                                                                                                                                                          |      |  |
|                 | LEGEND:                                                                                                                                                                                                         |      |  |
|                 | DESIGNED CONTOURS ( as at the completion of the worl                                                                                                                                                            | < )  |  |
| •               | PROPOSED<br>RETAINING WALL                                                                                                                                                                                      |      |  |
|                 | BATTER                                                                                                                                                                                                          |      |  |
| ON<br>AM<br>ale | EASEMENT/COVENANT                                                                                                                                                                                               |      |  |
|                 | DETAILS:<br>PROJECT: PLAN: IS                                                                                                                                                                                   | SUE: |  |
| PLA             | SHEET:                                                                                                                                                                                                          | A    |  |
| -               | GROUP PTY LTD                                                                                                                                                                                                   |      |  |
| 5C              | B3742-79A_Stg 5C DISCLOSURE.dwg<br>DATE:<br>20th September 2023                                                                                                                                                 |      |  |