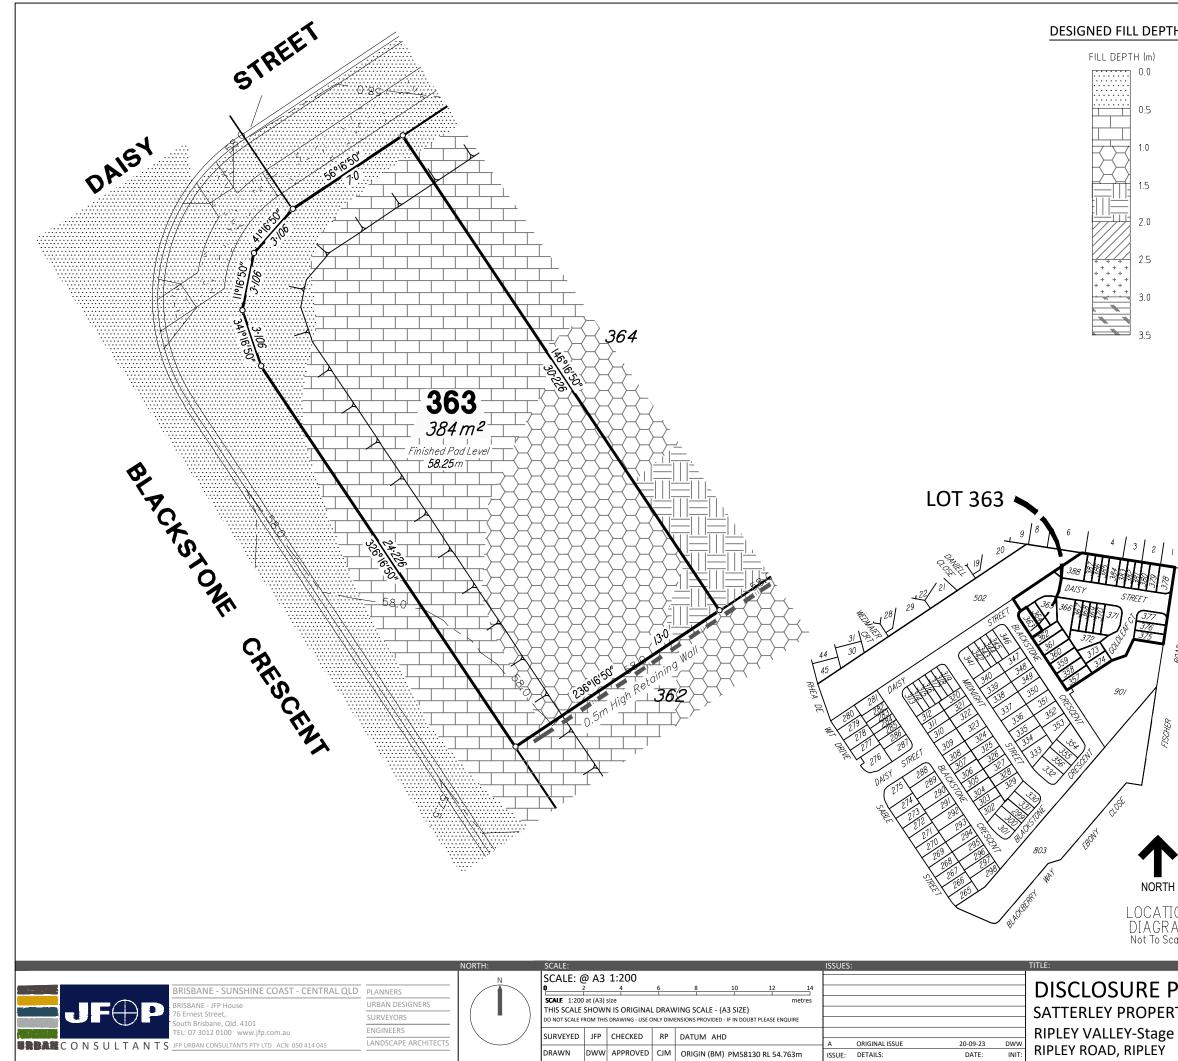

| <u>HS</u>       | IMPORTAN<br>(1) This plan was produced for<br>SATTERLEY PROPERTY GROUP<br>only for the purpose of Disclo<br>Sales Act (Qld).                                                                                    | r the exclusive use of<br>PTY LTD. It is to be used |  |
|-----------------|-----------------------------------------------------------------------------------------------------------------------------------------------------------------------------------------------------------------|-----------------------------------------------------|--|
|                 | (2) This plan shows details of<br>as described as part of Lot 90<br>situated in the Locality of Ripl                                                                                                            | 1 on SP317399                                       |  |
|                 | (3) All dimensions and areas a registration of the survey plar                                                                                                                                                  |                                                     |  |
|                 | (4) The compaction of the fill<br>accordance with Australian St<br>Level 1 inspection and testing<br>fill placed as part of these wo                                                                            | andard AS 3798-2007.<br>g applies to all allotment  |  |
|                 | (5) Purchasers should contact<br>verify levels and the location<br>submitting building plans for a                                                                                                              | of services before                                  |  |
|                 | (6) The subject site may be aft<br>envelope requirements. Purch<br>the Reconfiguration of a Lot a<br>of Use approvals as applicabl                                                                              | nasers should refer to<br>nd/or Material Change     |  |
|                 | (7) Engineering design receive<br>12th September 2023.                                                                                                                                                          | ed from COLLIERS on the                             |  |
|                 | (8) Proposed Lot Layout taken from ROL plan<br>B3742P_DA5_D1 L dated 17th July 2023. Approved by<br>Ipswich City Council on the 26th July 2023.                                                                 |                                                     |  |
|                 | (9) These notes form an integral part of this plan. If<br>others use this information, they should be advised of<br>its purpose and limitations. This page must be<br>reproduced in colour to be fully legible. |                                                     |  |
|                 | (10) This plan may not be reproduced unless these notes are included.                                                                                                                                           |                                                     |  |
| ROAD            |                                                                                                                                                                                                                 |                                                     |  |
|                 |                                                                                                                                                                                                                 |                                                     |  |
|                 | CONTOUR IN                                                                                                                                                                                                      | ITERVAL: 0.5m                                       |  |
|                 | LEGEND:                                                                                                                                                                                                         |                                                     |  |
|                 |                                                                                                                                                                                                                 | ESIGNED CONTOURS<br>at the completion of the work ) |  |
|                 |                                                                                                                                                                                                                 | ROPOSED<br>TAINING WALL                             |  |
|                 |                                                                                                                                                                                                                 | ATTER                                               |  |
| ON<br>AM<br>ale | EA                                                                                                                                                                                                              | ASEMENT/COVENANT                                    |  |
|                 |                                                                                                                                                                                                                 | DETAILS:<br>PROJECT: PLAN: ISSUE:                   |  |
| LΑ              | N                                                                                                                                                                                                               | B3742SA0_5C 79 A                                    |  |
| TY G            | GROUP PTY LTD                                                                                                                                                                                                   | 5 OF 32                                             |  |
| 5C              | B3742-79A_Stg 5C DISCLOSURE.dwg<br>DATE:                                                                                                                                                                        |                                                     |  |
|                 |                                                                                                                                                                                                                 | 20th September 2023                                 |  |