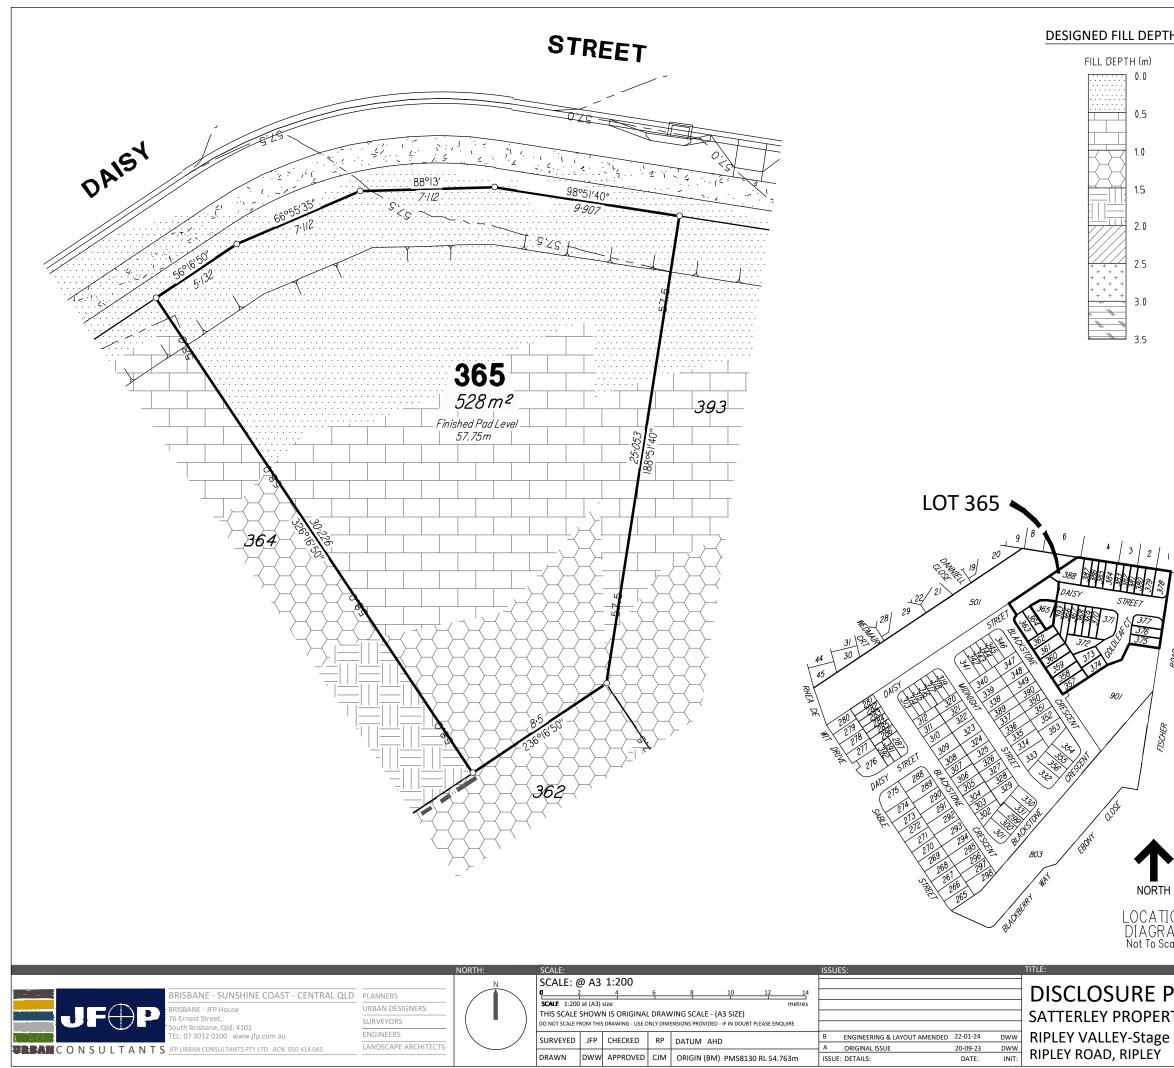

| <u>HS</u>       | IMPORTAN<br>(1) This plan was produced for<br>SATTERLEY PROPERTY GROUP<br>only for the purpose of Disclo<br>Sales Act (Qld).                                                                                    | r the exclusive use of<br>PTY LTD. It is to be used |  |
|-----------------|-----------------------------------------------------------------------------------------------------------------------------------------------------------------------------------------------------------------|-----------------------------------------------------|--|
|                 | (2) This plan shows details of<br>as described as part of Lot 90<br>situated in the Locality of Ripl                                                                                                            | 1 on SP317399                                       |  |
|                 | (3) All dimensions and areas a registration of the survey plar                                                                                                                                                  |                                                     |  |
|                 | (4) The compaction of the fill<br>accordance with Australian St<br>Level 1 inspection and testing<br>fill placed as part of these wo                                                                            | andard AS 3798-2007.<br>g applies to all allotment  |  |
|                 | (5) Purchasers should contact<br>verify levels and the location<br>submitting building plans for a                                                                                                              | of services before                                  |  |
|                 | (6) The subject site may be aft<br>envelope requirements. Purch<br>the Reconfiguration of a Lot a<br>of Use approvals as applicabl                                                                              | nasers should refer to<br>nd/or Material Change     |  |
|                 | (7) Engineering design receive<br>12th September 2023.                                                                                                                                                          | ed from COLLIERS on the                             |  |
|                 | (8) Proposed Lot Layout taken from ROL plan<br>B3742P_DA5_D1 L dated 17th July 2023. Approved by<br>Ipswich City Council on the 26th July 2023.                                                                 |                                                     |  |
|                 | (9) These notes form an integral part of this plan. If<br>others use this information, they should be advised of<br>its purpose and limitations. This page must be<br>reproduced in colour to be fully legible. |                                                     |  |
|                 | (10) This plan may not be reproduced unless these notes are included.                                                                                                                                           |                                                     |  |
| ROAD            |                                                                                                                                                                                                                 |                                                     |  |
|                 |                                                                                                                                                                                                                 |                                                     |  |
|                 | CONTOUR IN                                                                                                                                                                                                      | ITERVAL: 0.5m                                       |  |
|                 | LEGEND:                                                                                                                                                                                                         |                                                     |  |
|                 |                                                                                                                                                                                                                 | ESIGNED CONTOURS<br>at the completion of the work ) |  |
|                 |                                                                                                                                                                                                                 | ROPOSED<br>TAINING WALL                             |  |
|                 |                                                                                                                                                                                                                 | ATTER                                               |  |
| ON<br>AM<br>ale | EA                                                                                                                                                                                                              | ASEMENT/COVENANT                                    |  |
|                 |                                                                                                                                                                                                                 | DETAILS:<br>PROJECT: PLAN: ISSUE:                   |  |
| LΑ              | N                                                                                                                                                                                                               | B3742SA0_5C 79 A                                    |  |
| TY G            | GROUP PTY LTD                                                                                                                                                                                                   | 5 OF 32                                             |  |
| 5C              | B3742-79A_Stg 5C DISCLOSURE.dwg<br>DATE:                                                                                                                                                                        |                                                     |  |
|                 |                                                                                                                                                                                                                 | 20th September 2023                                 |  |