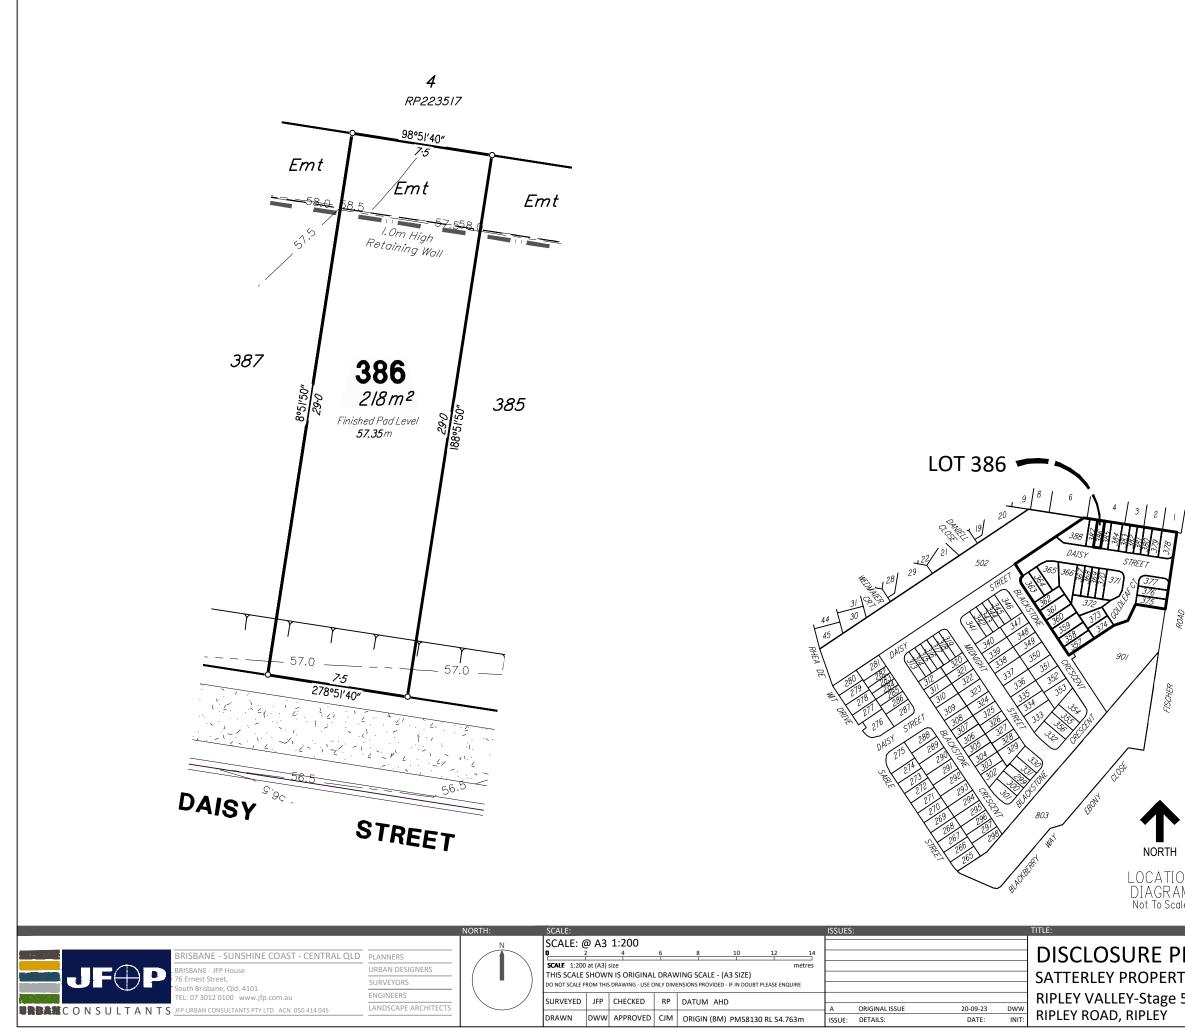

| <u>HS</u>       | (1) This plan was produced for<br>SATTERLEY PROPERTY GROUP<br>only for the purpose of Disclos<br>Sales Act (Qld).                                                                                               | the exclusive use of<br>PTY LTD. It is to be used  |  |
|-----------------|-----------------------------------------------------------------------------------------------------------------------------------------------------------------------------------------------------------------|----------------------------------------------------|--|
|                 | (2) This plan shows details of P<br>as described as part of Lot 901<br>situated in the Locality of Riple                                                                                                        | on SP317399                                        |  |
|                 | (3) All dimensions and areas ar registration of the survey plan.                                                                                                                                                |                                                    |  |
|                 | (4) The compaction of the fill waccordance with Australian Sta<br>Level 1 inspection and testing<br>fill placed as part of these wor                                                                            | andard AS 3798-2007.<br>applies to all allotment   |  |
|                 | (5) Purchasers should contact to<br>verify levels and the location of<br>submitting building plans for a                                                                                                        | of services before                                 |  |
|                 | (6) The subject site may be affe<br>envelope requirements. Purch<br>the Reconfiguration of a Lot ar<br>of Use approvals as applicable                                                                           | asers should refer to<br>nd/or Material Change     |  |
|                 | (7) Engineering design received<br>12th September 2023.                                                                                                                                                         | d from COLLIERS on the                             |  |
|                 | (8) Proposed Lot Layout taken from ROL plan<br>B3742P_DA5_D1 L dated 17th July 2023. Approved by<br>Ipswich City Council on the 26th July 2023.                                                                 |                                                    |  |
|                 | (9) These notes form an integral part of this plan. If<br>others use this information, they should be advised of<br>its purpose and limitations. This page must be<br>reproduced in colour to be fully legible. |                                                    |  |
|                 | (10) This plan may not be reproduced unless these notes are included.                                                                                                                                           |                                                    |  |
| ROAD            |                                                                                                                                                                                                                 |                                                    |  |
|                 |                                                                                                                                                                                                                 |                                                    |  |
|                 | CONTOUR IN                                                                                                                                                                                                      | TERVAL: 0.5m                                       |  |
|                 | LEGEND:                                                                                                                                                                                                         |                                                    |  |
|                 |                                                                                                                                                                                                                 | SIGNED CONTOURS<br>at the completion of the work ) |  |
|                 |                                                                                                                                                                                                                 | OPOSED<br>TAINING WALL                             |  |
|                 |                                                                                                                                                                                                                 | TTER                                               |  |
| ON<br>AM<br>ale | EA                                                                                                                                                                                                              | SEMENT/COVENANT                                    |  |
|                 | P                                                                                                                                                                                                               | DETAILS:<br>ROJECT: PLAN: ISSUE:                   |  |
| ĽΑ              |                                                                                                                                                                                                                 | B3742SA0_5C 79 A                                   |  |
| TY G            | GROUP PTY LTD                                                                                                                                                                                                   | 4 OF 32                                            |  |
| 5C              | FILE:<br>B3742-79A_Stg 5C DISCLOSURE.dwg<br>DATE:                                                                                                                                                               |                                                    |  |
|                 |                                                                                                                                                                                                                 | 20th September 2023                                |  |