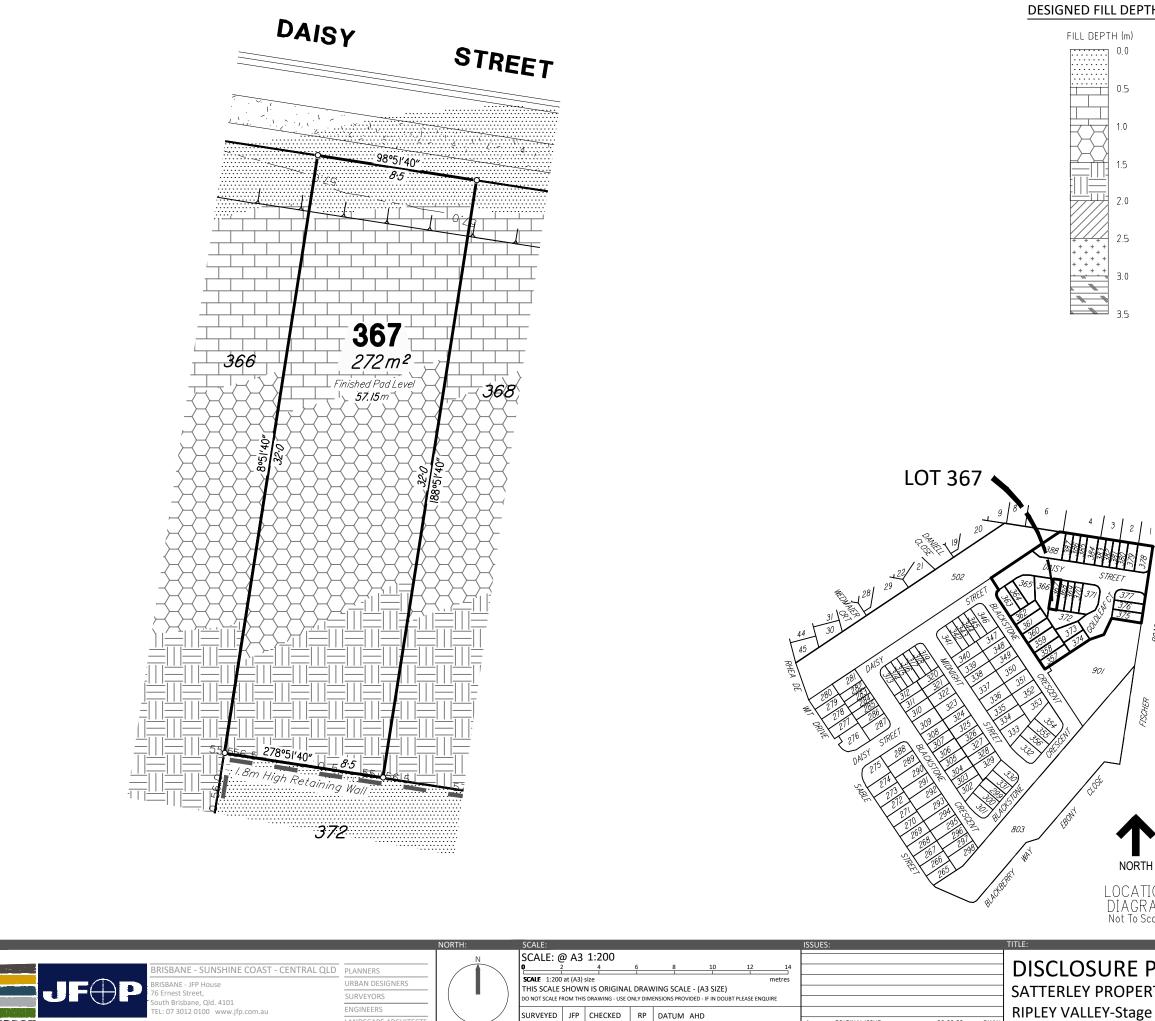

| <u>HS</u>       | IMPORTAN<br>(1) This plan was produced for<br>SATTERLEY PROPERTY GROUP<br>only for the purpose of Disclo<br>Sales Act (Qld).                                                                                    | r the exclusive use of<br>PTY LTD. It is to be used   |  |
|-----------------|-----------------------------------------------------------------------------------------------------------------------------------------------------------------------------------------------------------------|-------------------------------------------------------|--|
|                 | (2) This plan shows details of<br>as described as part of Lot 90<br>situated in the Locality of Ripl                                                                                                            | 1 on SP317399                                         |  |
|                 | (3) All dimensions and areas a registration of the survey plar                                                                                                                                                  |                                                       |  |
|                 | (4) The compaction of the fill<br>accordance with Australian St<br>Level 1 inspection and testing<br>fill placed as part of these wo                                                                            | andard AS 3798-2007.<br>g applies to all allotment    |  |
|                 | (5) Purchasers should contact<br>verify levels and the location<br>submitting building plans for a                                                                                                              | of services before                                    |  |
|                 | (6) The subject site may be aft<br>envelope requirements. Purch<br>the Reconfiguration of a Lot a<br>of Use approvals as applicabl                                                                              | nasers should refer to<br>ind/or Material Change      |  |
|                 | (7) Engineering design receive<br>12th September 2023.                                                                                                                                                          | ed from COLLIERS on the                               |  |
|                 | (8) Proposed Lot Layout taken from ROL plan<br>B3742P_DA5_D1 L dated 17th July 2023. Approved by<br>Ipswich City Council on the 26th July 2023.                                                                 |                                                       |  |
|                 | (9) These notes form an integral part of this plan. If<br>others use this information, they should be advised of<br>its purpose and limitations. This page must be<br>reproduced in colour to be fully legible. |                                                       |  |
|                 | (10) This plan may not be reproduced unless these notes are included.                                                                                                                                           |                                                       |  |
| ROAD            |                                                                                                                                                                                                                 |                                                       |  |
|                 |                                                                                                                                                                                                                 |                                                       |  |
|                 | CONTOUR IN                                                                                                                                                                                                      | ITERVAL: 0.5m                                         |  |
|                 | LEGEND:                                                                                                                                                                                                         |                                                       |  |
|                 |                                                                                                                                                                                                                 | ESIGNED CONTOURS<br>s at the completion of the work ) |  |
| •               | RE                                                                                                                                                                                                              | ROPOSED<br>ETAINING WALL                              |  |
|                 |                                                                                                                                                                                                                 | ATTER                                                 |  |
| ON<br>AM<br>ale | EA                                                                                                                                                                                                              | ASEMENT/COVENANT                                      |  |
|                 |                                                                                                                                                                                                                 | DETAILS:<br>PROJECT: PLAN: ISSUE:                     |  |
| PLΑ             | N                                                                                                                                                                                                               | B3742SA0_5C 79 A                                      |  |
| TY G            | GROUP PTY LTD                                                                                                                                                                                                   | 2 OF 32                                               |  |
| 5C              | B3742-79A_Stg 5C DISCLOSURE.dwg<br>DATE:                                                                                                                                                                        |                                                       |  |
|                 |                                                                                                                                                                                                                 | 20th September 2023                                   |  |