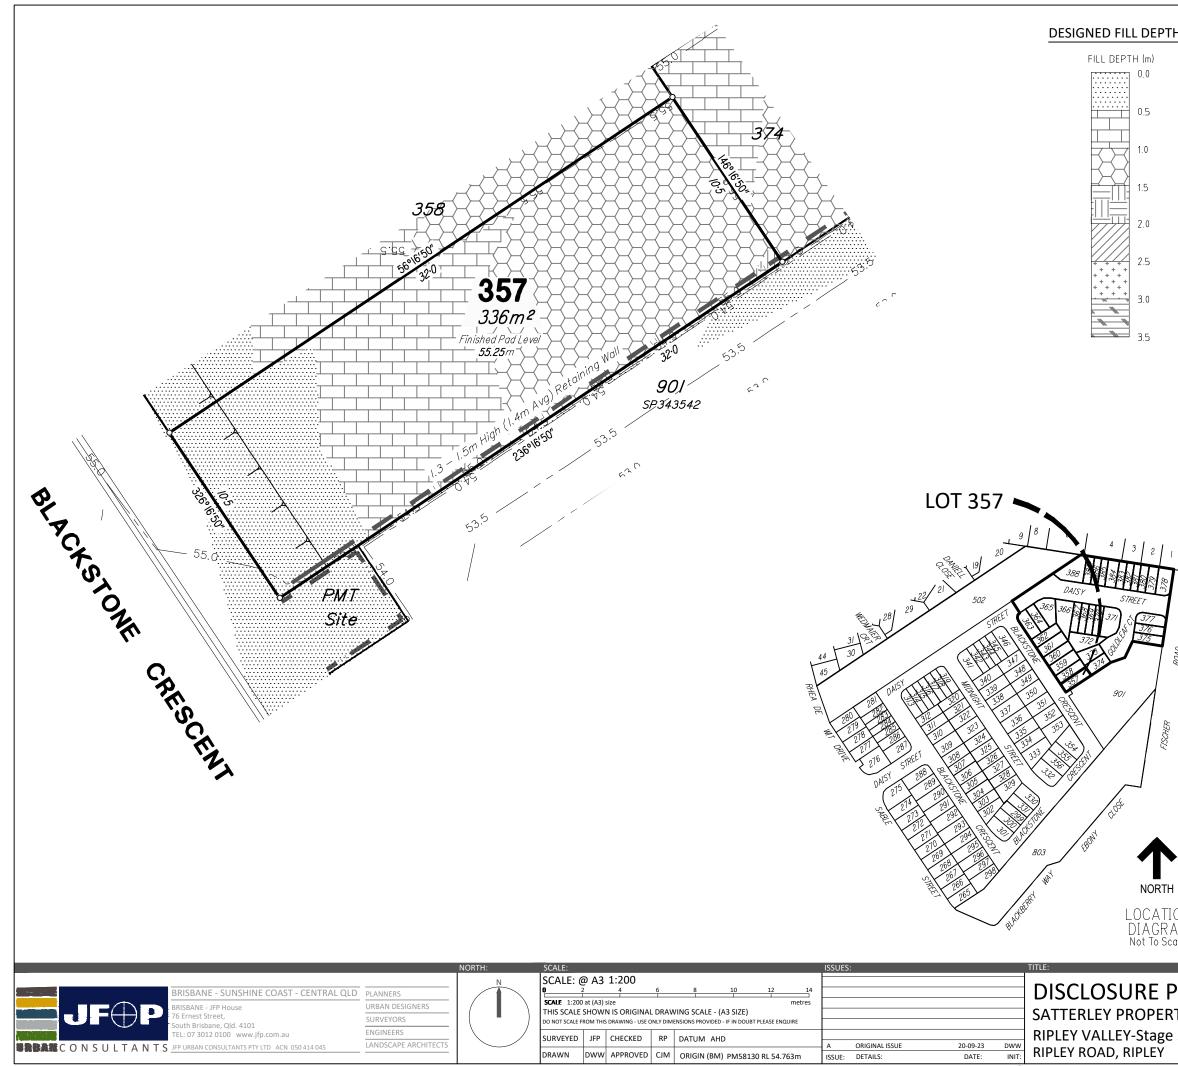

| HS              | IMPORTANT NOTES<br>(1) This plan was produced for the exclusive use of<br>SATTERLEY PROPERTY GROUP PTY LTD. It is to be use<br>only for the purpose of Disclosure under the Land<br>Sales Act (Qld).            | d    |  |
|-----------------|-----------------------------------------------------------------------------------------------------------------------------------------------------------------------------------------------------------------|------|--|
|                 | (2) This plan shows details of Proposed Allotment 357<br>as described as part of Lot 901 on SP317399<br>situated in the Locality of Ripley, Ipswich City Counci                                                 |      |  |
|                 | (3) All dimensions and areas are subject to final registration of the survey plan.                                                                                                                              |      |  |
|                 | (4) The compaction of the fill will be carried out in accordance with Australian Standard AS 3798-2007.<br>Level 1 inspection and testing applies to all allotment fill placed as part of these works.          | t    |  |
|                 | (5) Purchasers should contact the local authority to verify levels and the location of services before submitting building plans for approval.                                                                  |      |  |
|                 | (6) The subject site may be affected by building<br>envelope requirements. Purchasers should refer to<br>the Reconfiguration of a Lot and/or Material Change<br>of Use approvals as applicable.                 |      |  |
|                 | (7) Engineering design received from COLLIERS on the 12th September 2023.                                                                                                                                       | į    |  |
|                 | (8) Proposed Lot Layout taken from ROL plan<br>B3742P_DA5_D1 L dated 17th July 2023. Approved by<br>Ipswich City Council on the 26th July 2023.                                                                 |      |  |
|                 | (9) These notes form an integral part of this plan. If<br>others use this information, they should be advised of<br>its purpose and limitations. This page must be<br>reproduced in colour to be fully legible. |      |  |
|                 | (10) This plan may not be reproduced unless these notes are included.                                                                                                                                           |      |  |
| ROAD            |                                                                                                                                                                                                                 |      |  |
|                 |                                                                                                                                                                                                                 |      |  |
|                 | CONTOUR INTERVAL: 0.5m                                                                                                                                                                                          |      |  |
|                 | LEGEND:                                                                                                                                                                                                         |      |  |
|                 | DESIGNED CONTOURS ( as at the completion of the worl                                                                                                                                                            | < )  |  |
| •               | PROPOSED<br>RETAINING WALL                                                                                                                                                                                      |      |  |
|                 | BATTER                                                                                                                                                                                                          |      |  |
| ON<br>AM<br>ale | EASEMENT/COVENANT                                                                                                                                                                                               |      |  |
|                 | DETAILS:<br>PROJECT: PLAN: IS                                                                                                                                                                                   | SUE: |  |
| PLA             | SHEET:                                                                                                                                                                                                          | A    |  |
| -               | GROUP PTY LTD                                                                                                                                                                                                   |      |  |
| 5C              | B3742-79A_Stg 5C DISCLOSURE.dwg<br>DATE:<br>20th September 2023                                                                                                                                                 |      |  |