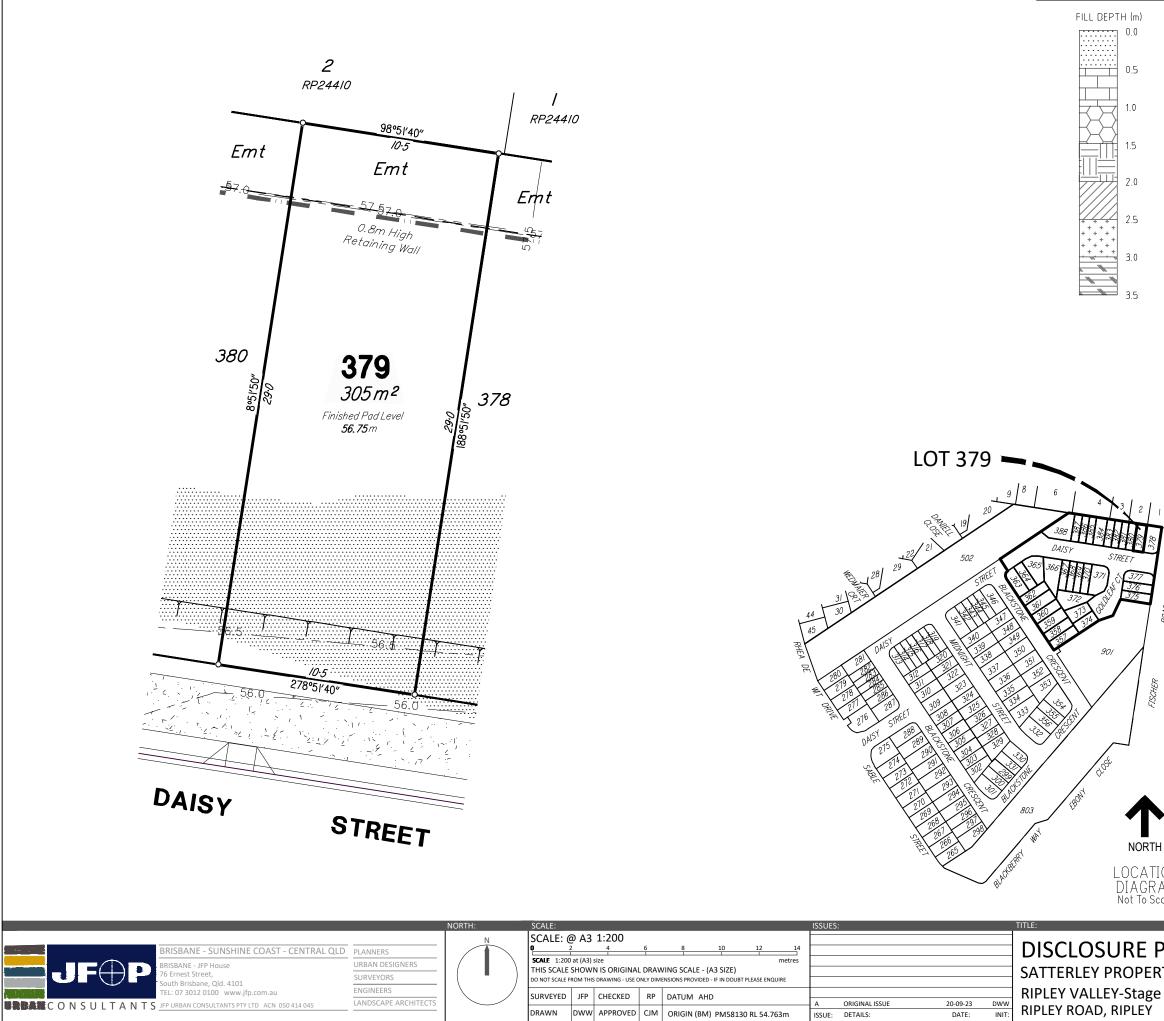

| <u>HS</u>       | IMPORTAN<br>(1) This plan was produced fo<br>SATTERLEY PROPERTY GROUF<br>only for the purpose of Disclo<br>Sales Act (Qld).                                                                                     | r the exclusive use of<br>PTY LTD. It is to be used             |
|-----------------|-----------------------------------------------------------------------------------------------------------------------------------------------------------------------------------------------------------------|-----------------------------------------------------------------|
|                 | (2) This plan shows details of<br>as described as part of Lot 90<br>situated in the Locality of Ripl                                                                                                            | 1 on SP317399                                                   |
|                 | (3) All dimensions and areas a registration of the survey plar                                                                                                                                                  |                                                                 |
|                 | (4) The compaction of the fill<br>accordance with Australian St<br>Level 1 inspection and testing<br>fill placed as part of these wo                                                                            | andard AS 3798-2007.<br>g applies to all allotment              |
|                 | (5) Purchasers should contact<br>verify levels and the location<br>submitting building plans for                                                                                                                | of services before                                              |
|                 | (6) The subject site may be af<br>envelope requirements. Purch<br>the Reconfiguration of a Lot a<br>of Use approvals as applicabl                                                                               | hasers should refer to<br>and/or Material Change                |
|                 | (7) Engineering design receive<br>12th September 2023.                                                                                                                                                          | ed from COLLIERS on the                                         |
|                 | (8) Proposed Lot Layout taker<br>B3742P_DA5_D1 L dated 17th<br>Ipswich City Council on the 26                                                                                                                   | n July 2023. Approved by                                        |
|                 | (9) These notes form an integral part of this plan. If<br>others use this information, they should be advised of<br>its purpose and limitations. This page must be<br>reproduced in colour to be fully legible. |                                                                 |
|                 | (10) This plan may not be reproduced unless these notes are included.                                                                                                                                           |                                                                 |
| ROAD            |                                                                                                                                                                                                                 |                                                                 |
|                 |                                                                                                                                                                                                                 |                                                                 |
|                 | CONTOUR IN                                                                                                                                                                                                      | ITERVAL: 0.5m                                                   |
|                 | LEGEND:                                                                                                                                                                                                         |                                                                 |
|                 |                                                                                                                                                                                                                 | ESIGNED CONTOURS<br>s at the completion of the work )           |
|                 |                                                                                                                                                                                                                 | ROPOSED<br>ETAINING WALL                                        |
|                 |                                                                                                                                                                                                                 | ATTER                                                           |
| ON<br>AM<br>ale | EA                                                                                                                                                                                                              | ASEMENT/COVENANT                                                |
|                 |                                                                                                                                                                                                                 | DETAILS:<br>PROJECT: PLAN: ISSUE:                               |
| LΑ              | N                                                                                                                                                                                                               | B3742SA0_5C 79 A                                                |
| TY G            | ROUP PTY LTD                                                                                                                                                                                                    | 3 OF 32                                                         |
| 5C              |                                                                                                                                                                                                                 | B3742-79A_Stg 5C DISCLOSURE.dwg<br>DATE:<br>20th September 2023 |
|                 |                                                                                                                                                                                                                 | ·····                                                           |