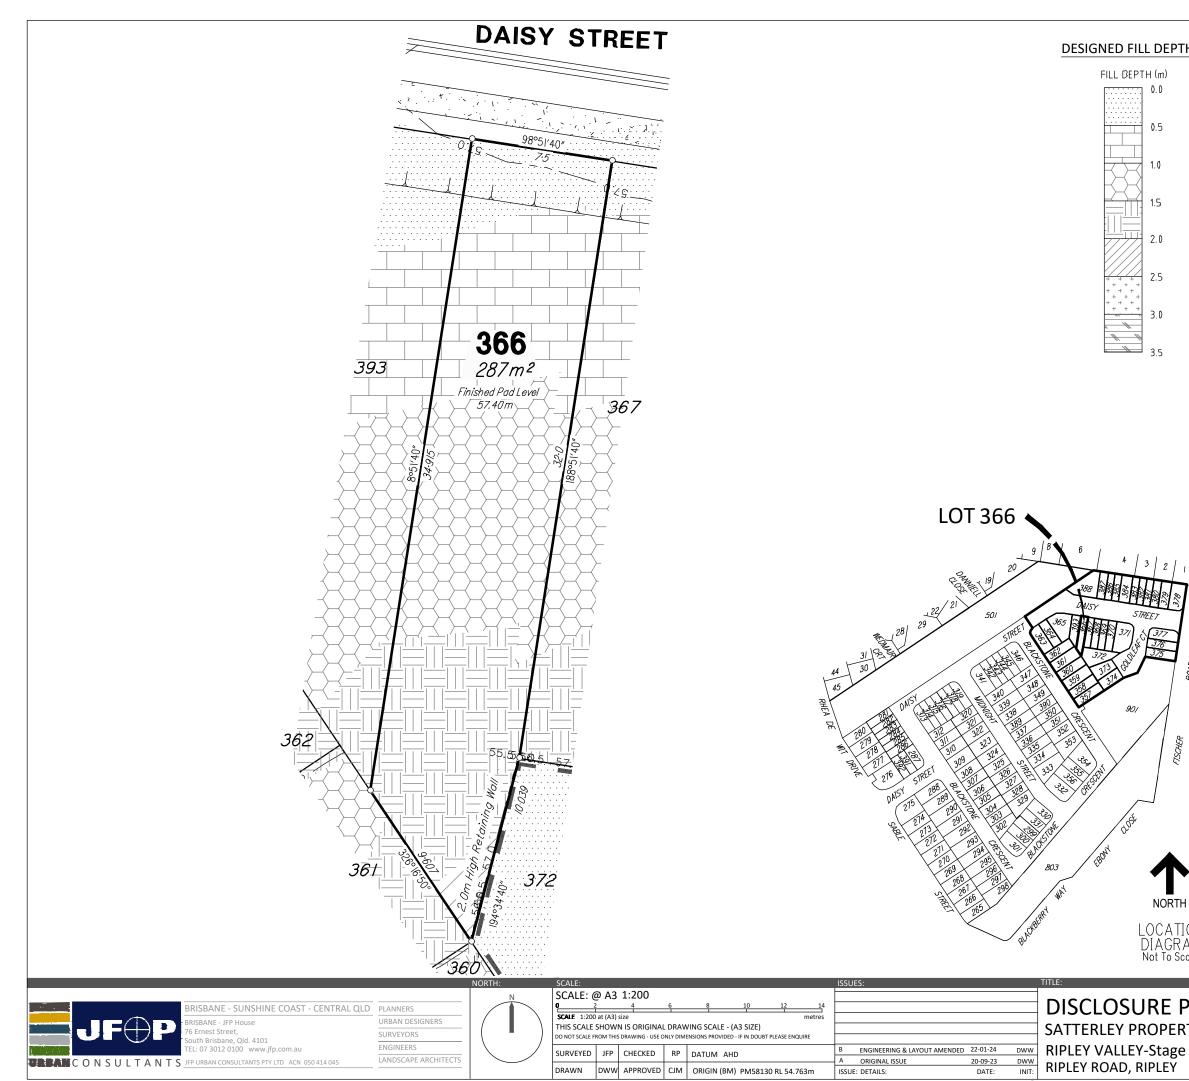

| HS              | IMPORTANT NOTES<br>(1) This plan was produced for the exclusive use of<br>SATTERLEY PROPERTY GROUP PTY LTD. It is to be use<br>only for the purpose of Disclosure under the Land<br>Sales Act (Qld).            | d    |  |
|-----------------|-----------------------------------------------------------------------------------------------------------------------------------------------------------------------------------------------------------------|------|--|
|                 | (2) This plan shows details of Proposed Allotment 357<br>as described as part of Lot 901 on SP317399<br>situated in the Locality of Ripley, Ipswich City Counci                                                 |      |  |
|                 | (3) All dimensions and areas are subject to final registration of the survey plan.                                                                                                                              |      |  |
|                 | (4) The compaction of the fill will be carried out in accordance with Australian Standard AS 3798-2007.<br>Level 1 inspection and testing applies to all allotment fill placed as part of these works.          | t    |  |
|                 | (5) Purchasers should contact the local authority to verify levels and the location of services before submitting building plans for approval.                                                                  |      |  |
|                 | (6) The subject site may be affected by building<br>envelope requirements. Purchasers should refer to<br>the Reconfiguration of a Lot and/or Material Change<br>of Use approvals as applicable.                 |      |  |
|                 | (7) Engineering design received from COLLIERS on the 12th September 2023.                                                                                                                                       | į    |  |
|                 | (8) Proposed Lot Layout taken from ROL plan<br>B3742P_DA5_D1 L dated 17th July 2023. Approved by<br>Ipswich City Council on the 26th July 2023.                                                                 |      |  |
|                 | (9) These notes form an integral part of this plan. If<br>others use this information, they should be advised of<br>its purpose and limitations. This page must be<br>reproduced in colour to be fully legible. |      |  |
|                 | (10) This plan may not be reproduced unless these notes are included.                                                                                                                                           |      |  |
| ROAD            |                                                                                                                                                                                                                 |      |  |
|                 |                                                                                                                                                                                                                 |      |  |
|                 | CONTOUR INTERVAL: 0.5m                                                                                                                                                                                          |      |  |
|                 | LEGEND:                                                                                                                                                                                                         |      |  |
|                 | DESIGNED CONTOURS ( as at the completion of the worl                                                                                                                                                            | < )  |  |
| •               | PROPOSED<br>RETAINING WALL                                                                                                                                                                                      |      |  |
|                 | BATTER                                                                                                                                                                                                          |      |  |
| ON<br>AM<br>ale | EASEMENT/COVENANT                                                                                                                                                                                               |      |  |
|                 | DETAILS:<br>PROJECT: PLAN: IS                                                                                                                                                                                   | SUE: |  |
| PLA             | SHEET:                                                                                                                                                                                                          | A    |  |
| -               | GROUP PTY LTD                                                                                                                                                                                                   |      |  |
| 5C              | B3742-79A_Stg 5C DISCLOSURE.dwg<br>DATE:<br>20th September 2023                                                                                                                                                 |      |  |