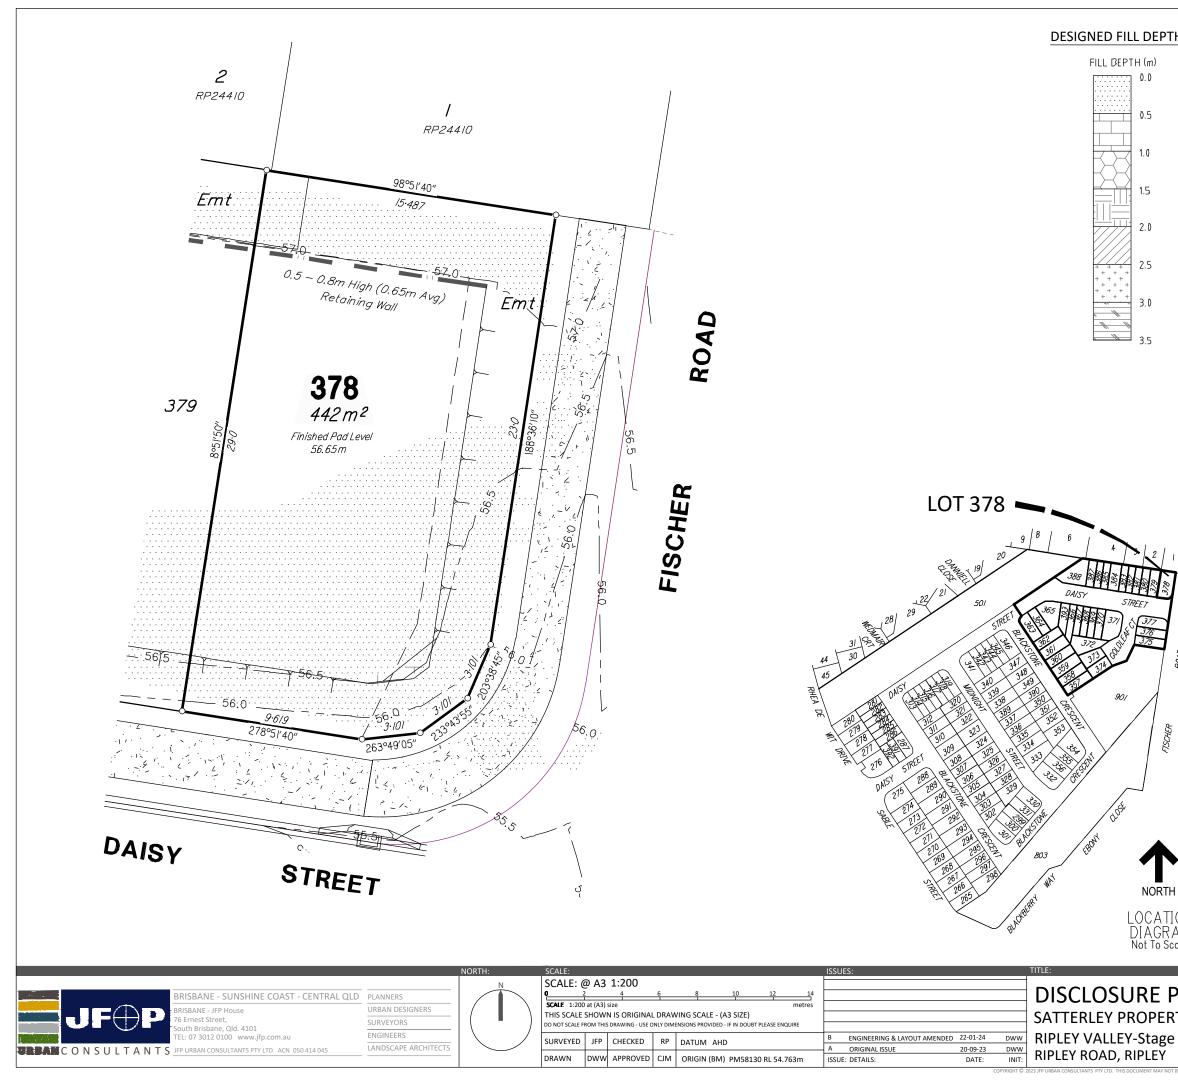

| <u>HS</u>       | IMPORTAN<br>(1) This plan was produced for<br>SATTERLEY PROPERTY GROUP<br>only for the purpose of Disclo<br>Sales Act (Qld).                                                                                    | r the exclusive use of<br>PTY LTD. It is to be used   |  |
|-----------------|-----------------------------------------------------------------------------------------------------------------------------------------------------------------------------------------------------------------|-------------------------------------------------------|--|
|                 | (2) This plan shows details of<br>as described as part of Lot 90<br>situated in the Locality of Ripl                                                                                                            | 1 on SP317399                                         |  |
|                 | (3) All dimensions and areas a registration of the survey plar                                                                                                                                                  |                                                       |  |
|                 | (4) The compaction of the fill<br>accordance with Australian St<br>Level 1 inspection and testing<br>fill placed as part of these wo                                                                            | andard AS 3798-2007.<br>g applies to all allotment    |  |
|                 | (5) Purchasers should contact<br>verify levels and the location<br>submitting building plans for a                                                                                                              | of services before                                    |  |
|                 | (6) The subject site may be aft<br>envelope requirements. Purch<br>the Reconfiguration of a Lot a<br>of Use approvals as applicabl                                                                              | nasers should refer to<br>ind/or Material Change      |  |
|                 | (7) Engineering design receive<br>12th September 2023.                                                                                                                                                          | ed from COLLIERS on the                               |  |
|                 | (8) Proposed Lot Layout taken from ROL plan<br>B3742P_DA5_D1 L dated 17th July 2023. Approved by<br>Ipswich City Council on the 26th July 2023.                                                                 |                                                       |  |
|                 | (9) These notes form an integral part of this plan. If<br>others use this information, they should be advised of<br>its purpose and limitations. This page must be<br>reproduced in colour to be fully legible. |                                                       |  |
|                 | (10) This plan may not be reproduced unless these notes are included.                                                                                                                                           |                                                       |  |
| ROAD            |                                                                                                                                                                                                                 |                                                       |  |
|                 |                                                                                                                                                                                                                 |                                                       |  |
|                 | CONTOUR IN                                                                                                                                                                                                      | ITERVAL: 0.5m                                         |  |
|                 | LEGEND:                                                                                                                                                                                                         |                                                       |  |
|                 |                                                                                                                                                                                                                 | ESIGNED CONTOURS<br>s at the completion of the work ) |  |
| •               | RE                                                                                                                                                                                                              | ROPOSED<br>ETAINING WALL                              |  |
|                 |                                                                                                                                                                                                                 | ATTER                                                 |  |
| ON<br>AM<br>ale | EA                                                                                                                                                                                                              | ASEMENT/COVENANT                                      |  |
|                 |                                                                                                                                                                                                                 | DETAILS:<br>PROJECT: PLAN: ISSUE:                     |  |
| PLΑ             | N                                                                                                                                                                                                               | B3742SA0_5C 79 A                                      |  |
| TY G            | GROUP PTY LTD                                                                                                                                                                                                   | 2 OF 32                                               |  |
| 5C              | B3742-79A_Stg 5C DISCLOSURE.dwg<br>DATE:                                                                                                                                                                        |                                                       |  |
|                 |                                                                                                                                                                                                                 | 20th September 2023                                   |  |