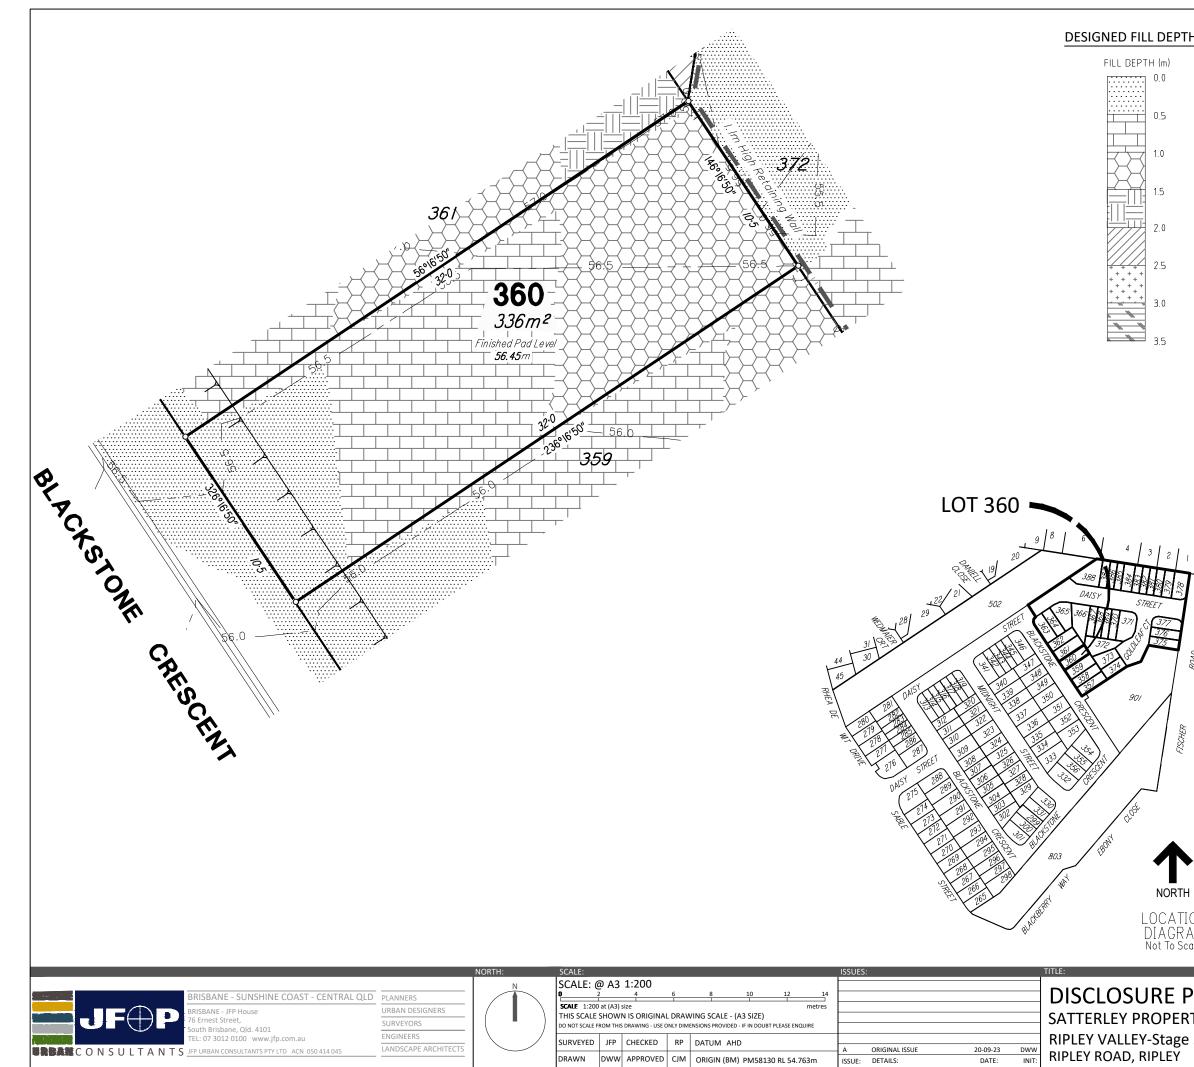

| <u>HS</u>       | IMPORTAN<br>(1) This plan was produced fo<br>SATTERLEY PROPERTY GROUF<br>only for the purpose of Disclo<br>Sales Act (Qld).                                                                                     | r the exclusive use of<br>PTY LTD. It is to be used             |
|-----------------|-----------------------------------------------------------------------------------------------------------------------------------------------------------------------------------------------------------------|-----------------------------------------------------------------|
|                 | (2) This plan shows details of<br>as described as part of Lot 90<br>situated in the Locality of Ripl                                                                                                            | 1 on SP317399                                                   |
|                 | (3) All dimensions and areas a registration of the survey plar                                                                                                                                                  |                                                                 |
|                 | (4) The compaction of the fill<br>accordance with Australian St<br>Level 1 inspection and testing<br>fill placed as part of these wo                                                                            | andard AS 3798-2007.<br>g applies to all allotment              |
|                 | (5) Purchasers should contact<br>verify levels and the location<br>submitting building plans for                                                                                                                | of services before                                              |
|                 | (6) The subject site may be af<br>envelope requirements. Purch<br>the Reconfiguration of a Lot a<br>of Use approvals as applicabl                                                                               | hasers should refer to<br>and/or Material Change                |
|                 | (7) Engineering design receive<br>12th September 2023.                                                                                                                                                          | ed from COLLIERS on the                                         |
|                 | (8) Proposed Lot Layout taker<br>B3742P_DA5_D1 L dated 17th<br>Ipswich City Council on the 26                                                                                                                   | n July 2023. Approved by                                        |
|                 | (9) These notes form an integral part of this plan. If<br>others use this information, they should be advised of<br>its purpose and limitations. This page must be<br>reproduced in colour to be fully legible. |                                                                 |
|                 | (10) This plan may not be reproduced unless these notes are included.                                                                                                                                           |                                                                 |
| ROAD            |                                                                                                                                                                                                                 |                                                                 |
|                 |                                                                                                                                                                                                                 |                                                                 |
|                 | CONTOUR IN                                                                                                                                                                                                      | ITERVAL: 0.5m                                                   |
|                 | LEGEND:                                                                                                                                                                                                         |                                                                 |
|                 |                                                                                                                                                                                                                 | ESIGNED CONTOURS<br>s at the completion of the work )           |
|                 |                                                                                                                                                                                                                 | ROPOSED<br>ETAINING WALL                                        |
|                 |                                                                                                                                                                                                                 | ATTER                                                           |
| ON<br>AM<br>ale | EA                                                                                                                                                                                                              | ASEMENT/COVENANT                                                |
|                 |                                                                                                                                                                                                                 | DETAILS:<br>PROJECT: PLAN: ISSUE:                               |
| LΑ              | N                                                                                                                                                                                                               | B3742SA0_5C 79 A                                                |
| TY G            | ROUP PTY LTD                                                                                                                                                                                                    | 3 OF 32                                                         |
| 5C              |                                                                                                                                                                                                                 | B3742-79A_Stg 5C DISCLOSURE.dwg<br>DATE:<br>20th September 2023 |
|                 |                                                                                                                                                                                                                 | ·····                                                           |