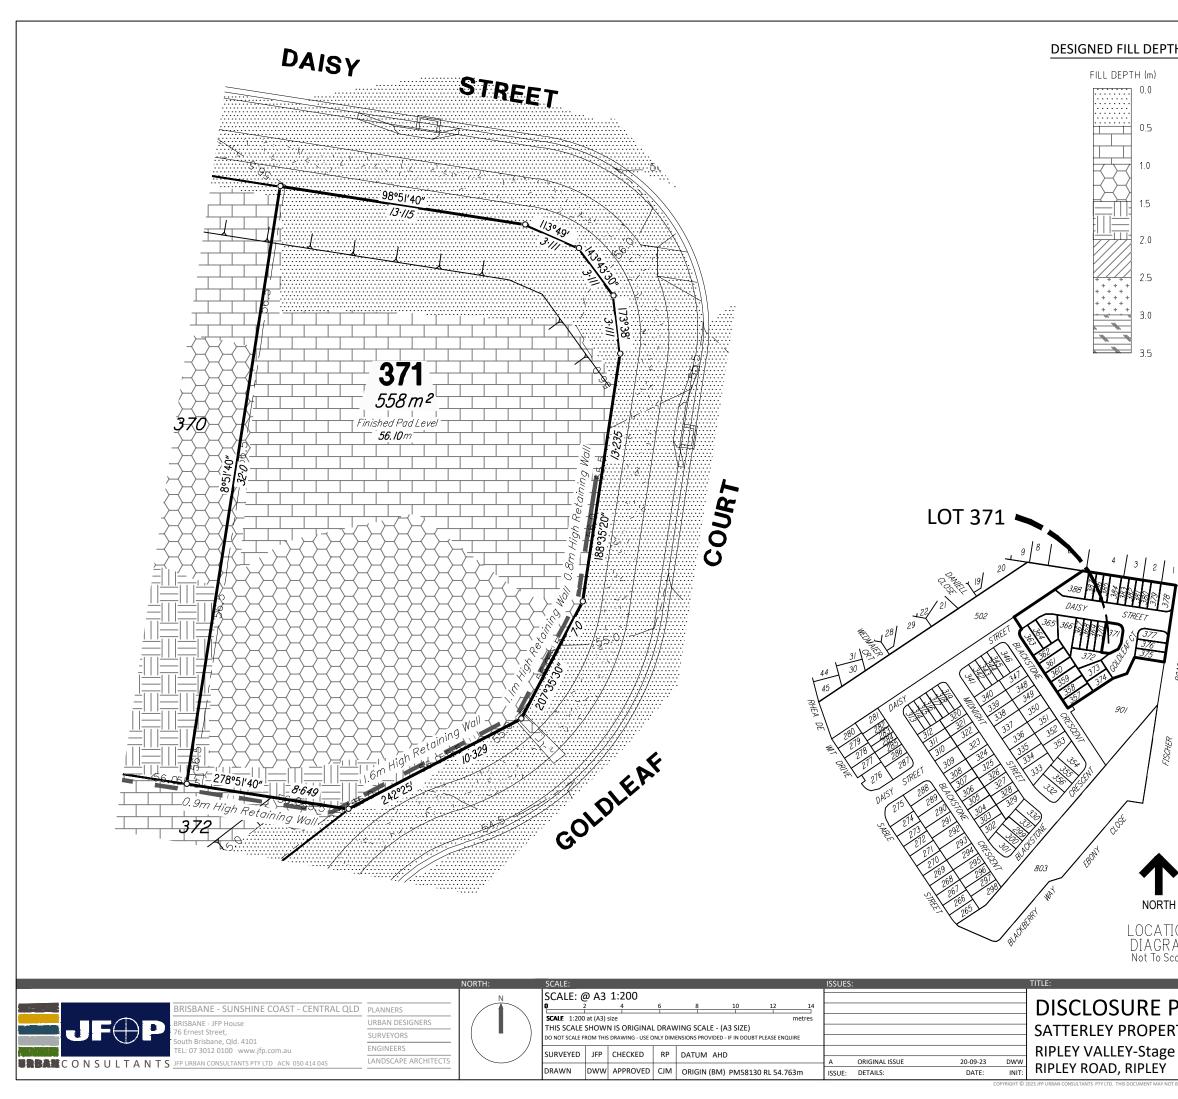

| <u>HS</u>       | IMPORTAN<br>(1) This plan was produced fo<br>SATTERLEY PROPERTY GROUF<br>only for the purpose of Disclo<br>Sales Act (Qld).                                                                                     | r the exclusive use of<br>PTY LTD. It is to be used             |
|-----------------|-----------------------------------------------------------------------------------------------------------------------------------------------------------------------------------------------------------------|-----------------------------------------------------------------|
|                 | (2) This plan shows details of<br>as described as part of Lot 90<br>situated in the Locality of Ripl                                                                                                            | 1 on SP317399                                                   |
|                 | (3) All dimensions and areas a registration of the survey plar                                                                                                                                                  |                                                                 |
|                 | (4) The compaction of the fill<br>accordance with Australian St<br>Level 1 inspection and testing<br>fill placed as part of these wo                                                                            | andard AS 3798-2007.<br>g applies to all allotment              |
|                 | (5) Purchasers should contact<br>verify levels and the location<br>submitting building plans for                                                                                                                | of services before                                              |
|                 | (6) The subject site may be af<br>envelope requirements. Purch<br>the Reconfiguration of a Lot a<br>of Use approvals as applicabl                                                                               | hasers should refer to<br>and/or Material Change                |
|                 | (7) Engineering design receive<br>12th September 2023.                                                                                                                                                          | ed from COLLIERS on the                                         |
|                 | (8) Proposed Lot Layout taker<br>B3742P_DA5_D1 L dated 17th<br>Ipswich City Council on the 26                                                                                                                   | n July 2023. Approved by                                        |
|                 | (9) These notes form an integral part of this plan. If<br>others use this information, they should be advised of<br>its purpose and limitations. This page must be<br>reproduced in colour to be fully legible. |                                                                 |
|                 | (10) This plan may not be reproduced unless these notes are included.                                                                                                                                           |                                                                 |
| ROAD            |                                                                                                                                                                                                                 |                                                                 |
|                 |                                                                                                                                                                                                                 |                                                                 |
|                 | CONTOUR IN                                                                                                                                                                                                      | ITERVAL: 0.5m                                                   |
|                 | LEGEND:                                                                                                                                                                                                         |                                                                 |
|                 |                                                                                                                                                                                                                 | ESIGNED CONTOURS<br>s at the completion of the work )           |
|                 |                                                                                                                                                                                                                 | ROPOSED<br>ETAINING WALL                                        |
|                 |                                                                                                                                                                                                                 | ATTER                                                           |
| ON<br>AM<br>ale | EA                                                                                                                                                                                                              | ASEMENT/COVENANT                                                |
|                 |                                                                                                                                                                                                                 | DETAILS:<br>PROJECT: PLAN: ISSUE:                               |
| LΑ              | N                                                                                                                                                                                                               | B3742SA0_5C 79 A                                                |
| TY G            | ROUP PTY LTD                                                                                                                                                                                                    | 3 OF 32                                                         |
| 5C              |                                                                                                                                                                                                                 | B3742-79A_Stg 5C DISCLOSURE.dwg<br>DATE:<br>20th September 2023 |
|                 |                                                                                                                                                                                                                 | ·····                                                           |