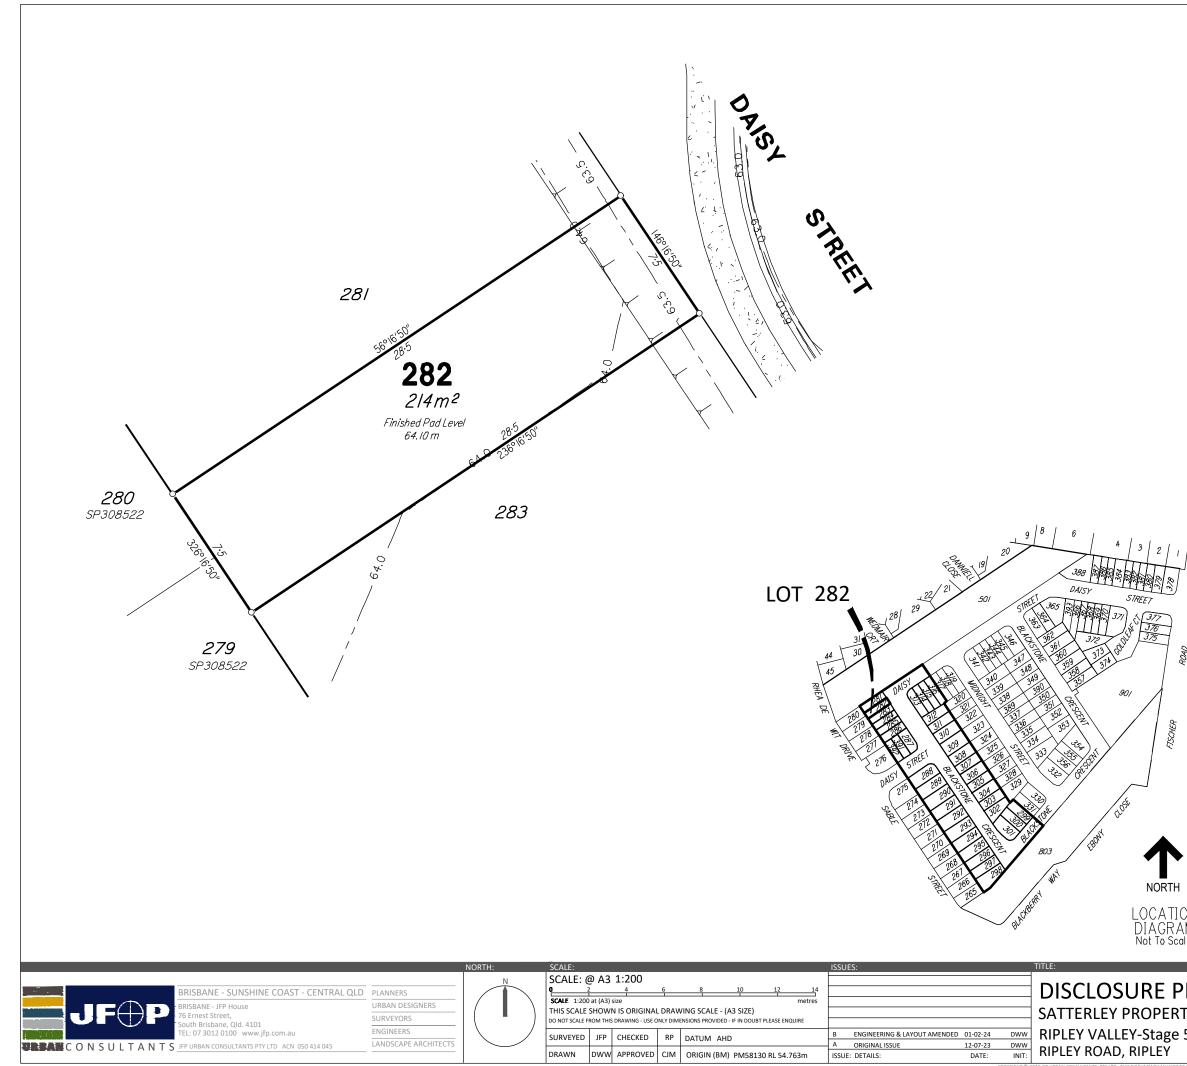

|                                      | IMPORTAN<br>(1) This plan was produced f                                                                                                                                                                        | or the exclusive use of                                                                                         |  |
|--------------------------------------|-----------------------------------------------------------------------------------------------------------------------------------------------------------------------------------------------------------------|-----------------------------------------------------------------------------------------------------------------|--|
|                                      | SATTERLEY PROPERTY GROUP PTY LTD. It is to be used<br>only for the purpose of Disclosure under the Land<br>Sales Act (Qld).                                                                                     |                                                                                                                 |  |
|                                      | (2) This plan shows details of Proposed Allotment 282<br>as described as part of Lot 901 on SP317399<br>situated in the Locality of Ripley, Ipswich City Council.                                               |                                                                                                                 |  |
|                                      | (3) All dimensions and areas are subject to final registration of the survey plan.                                                                                                                              |                                                                                                                 |  |
|                                      | (4) There is no fill placed on this lot as part of these works.                                                                                                                                                 |                                                                                                                 |  |
|                                      | (5) Purchasers should contact the local authority to verify levels and the location of services before submitting building plans for approval.                                                                  |                                                                                                                 |  |
|                                      | (6) The subject site may be affected by building<br>envelope requirements. Purchasers should refer to<br>the Reconfiguration of a Lot and/or Material Change<br>of Use approvals as applicable.                 |                                                                                                                 |  |
|                                      | (7) Engineering design receiv<br>1st February 2024.                                                                                                                                                             | ved from COLLIERS on the                                                                                        |  |
|                                      | (8) Proposed Lot Layout taken from ROL plan<br>B3742P_DA5_D1 S dated 18th January 2024.                                                                                                                         |                                                                                                                 |  |
|                                      | (9) These notes form an integral part of this plan. If<br>others use this information, they should be advised of<br>its purpose and limitations. This page must be<br>reproduced in colour to be fully legible. |                                                                                                                 |  |
| ]                                    | (10) This plan may not be reproduced unless these notes are included.                                                                                                                                           |                                                                                                                 |  |
|                                      |                                                                                                                                                                                                                 |                                                                                                                 |  |
| 0401,                                |                                                                                                                                                                                                                 |                                                                                                                 |  |
|                                      |                                                                                                                                                                                                                 |                                                                                                                 |  |
|                                      | CONTOUR I                                                                                                                                                                                                       | NTERVAL: 0.5m                                                                                                   |  |
|                                      |                                                                                                                                                                                                                 | ESIGNED CONTOURS<br>as at the completion of the work )                                                          |  |
|                                      |                                                                                                                                                                                                                 | ROPOSED<br>ETAINING WALL                                                                                        |  |
|                                      |                                                                                                                                                                                                                 | ATTER                                                                                                           |  |
| )N<br>M<br>Ie                        |                                                                                                                                                                                                                 |                                                                                                                 |  |
|                                      |                                                                                                                                                                                                                 | DETAILS:<br>PROJECT: PLAN: ISSUE:<br>DDDDDDDDDDDDDDDDDDDDDDDDDDDDDDDDDDDD                                       |  |
| <b>LAN</b><br>fy group pty ltd<br>5a |                                                                                                                                                                                                                 | B3742SA0_5A 74 B<br>SHEET:<br>2 OF 38<br>FILE:<br>B3742-74B_Stg 5A DISCLOSURE.dwg<br>DATE:<br>1+t Fobruary 2024 |  |
| COPIED OR 1                          | FRANSMITTED IN ANY FORM OR BY ANY MEANS IN PART OR IN WHOLE WIT                                                                                                                                                 | 1st February 2024<br>HOUT THE WRITTEN CONSENT OF JFP URBAN CONSULTANTS PTY LTD                                  |  |