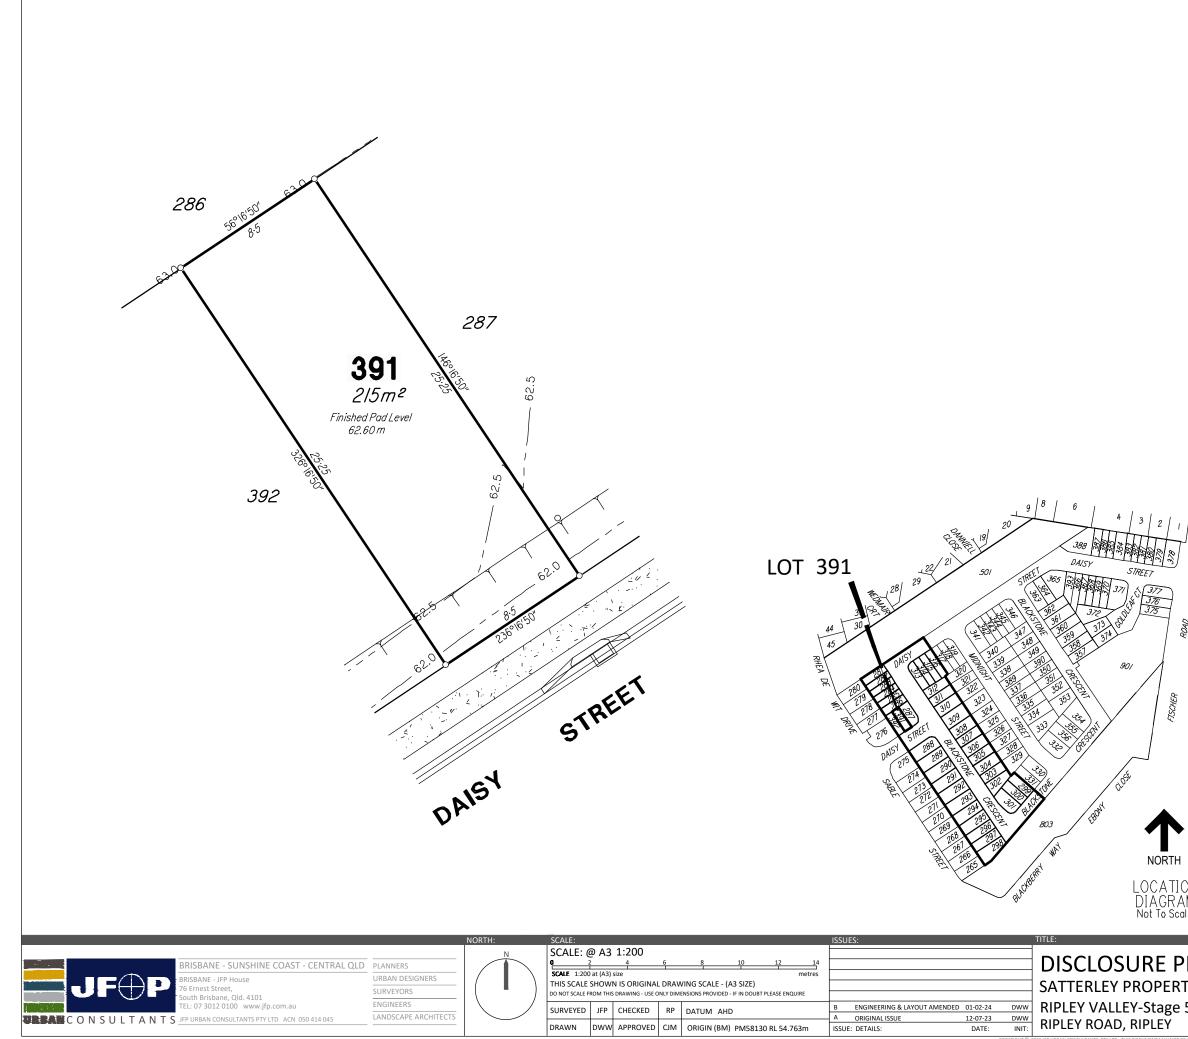

|  |
| <b>LAN</b><br>fy group pty ltd<br>5a |                                                                                                                                                                                                                 | B3742SA0_5A 74 B<br>SHEET:<br>7 OF 38<br>FILE:<br>B3742-74B_Stg 5A DISCLOSURE.dwg<br>DATE:<br>14t Fobruary 2024 |  |
| COPIED OR 1                          | FRANSMITTED IN ANY FORM OR BY ANY MEANS IN PART OR IN WHOLE WIT                                                                                                                                                 | 1st February 2024<br>HOUT THE WRITTEN CONSENT OF JFP URBAN CONSULTANTS PTY LTD                                  |  |



|                                                                                                                                 | <b>IMPORTANT NOTES</b><br>(1) This plan was produced for the exclusive use of<br>SATTERLEY PROPERTY GROUP PTY LTD. It is to be used<br>only for the purpose of Disclosure under the Land<br>Sales Act (Qld).