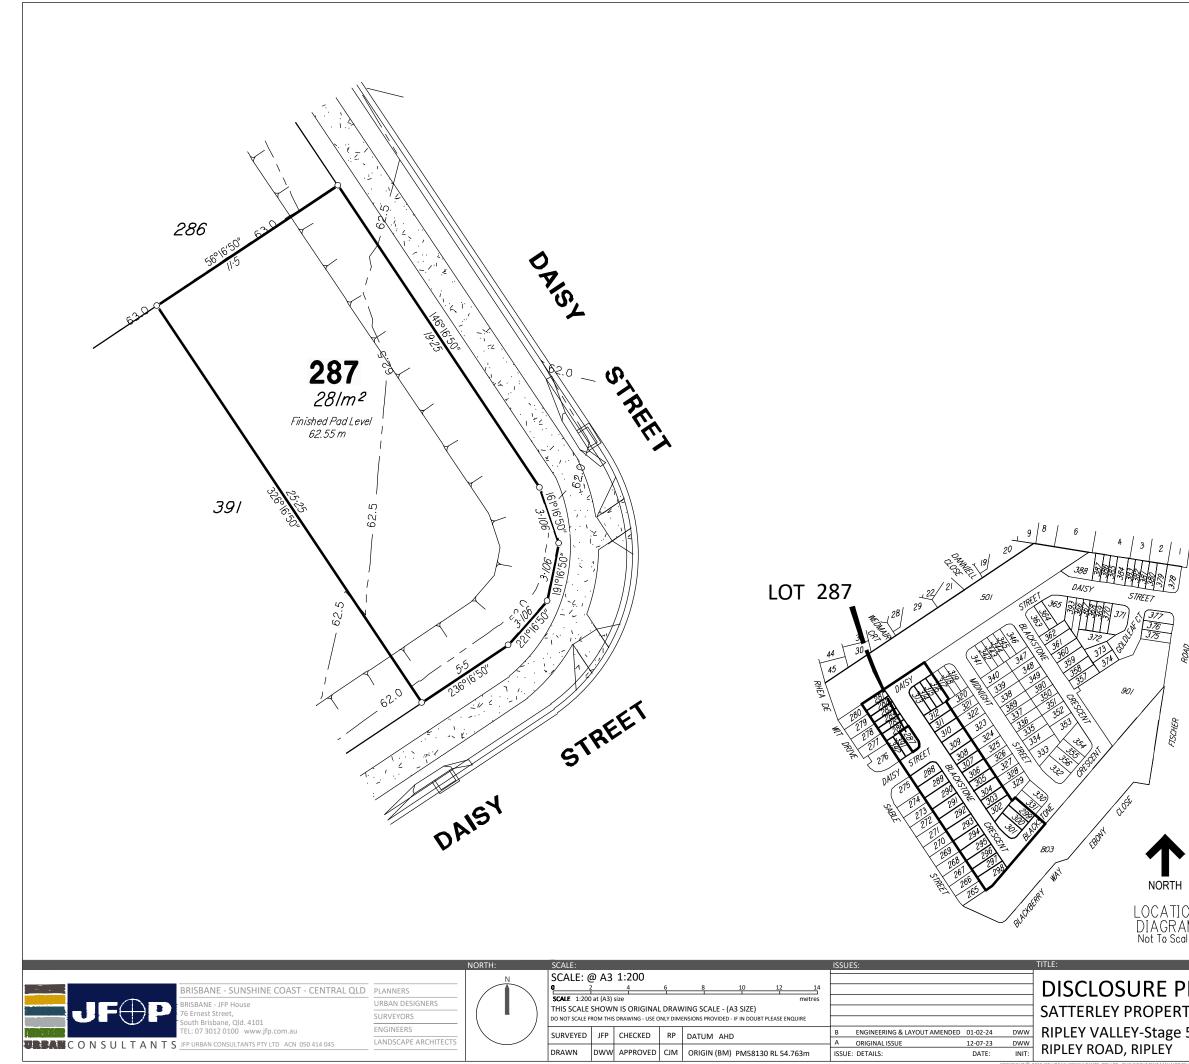

|                                      | IMPORTAN                                                                                                                                                                                                        |                                                                                                                 |  |
|--------------------------------------|-----------------------------------------------------------------------------------------------------------------------------------------------------------------------------------------------------------------|-----------------------------------------------------------------------------------------------------------------|--|
|                                      | (1) This plan was produced for the exclusive use of<br>SATTERLEY PROPERTY GROUP PTY LTD. It is to be used<br>only for the purpose of Disclosure under the Land<br>Sales Act (Qld).                              |                                                                                                                 |  |
|                                      | (2) This plan shows details of Proposed Allotment 287<br>as described as part of Lot 901 on SP317399<br>situated in the Locality of Ripley, Ipswich City Council.                                               |                                                                                                                 |  |
|                                      | (3) All dimensions and areas are subject to final registration of the survey plan.                                                                                                                              |                                                                                                                 |  |
|                                      | (4) There is no fill placed on this lot as part of these works.                                                                                                                                                 |                                                                                                                 |  |
|                                      | (5) Purchasers should contact the local authority to verify levels and the location of services before submitting building plans for approval.                                                                  |                                                                                                                 |  |
|                                      | (6) The subject site may be affected by building<br>envelope requirements. Purchasers should refer to<br>the Reconfiguration of a Lot and/or Material Change<br>of Use approvals as applicable.                 |                                                                                                                 |  |
|                                      | (7) Engineering design receiv<br>1st February 2024.                                                                                                                                                             | ved from COLLIERS on the                                                                                        |  |
|                                      | (8) Proposed Lot Layout taken from ROL plan<br>B3742P_DA5_D1 S dated 18th January 2024.                                                                                                                         |                                                                                                                 |  |
|                                      | (9) These notes form an integral part of this plan. If<br>others use this information, they should be advised of<br>its purpose and limitations. This page must be<br>reproduced in colour to be fully legible. |                                                                                                                 |  |
| ]                                    | (10) This plan may not be reproduced unless these notes are included.                                                                                                                                           |                                                                                                                 |  |
|                                      |                                                                                                                                                                                                                 |                                                                                                                 |  |
| 0kou                                 |                                                                                                                                                                                                                 |                                                                                                                 |  |
|                                      |                                                                                                                                                                                                                 |                                                                                                                 |  |
|                                      | CONTOUR INTERVAL: 0.5m                                                                                                                                                                                          |                                                                                                                 |  |
|                                      | LEGEND:                                                                                                                                                                                                         | ESIGNED CONTOURS                                                                                                |  |
|                                      |                                                                                                                                                                                                                 | as at the completion of the work )                                                                              |  |
|                                      | R                                                                                                                                                                                                               | ROPOSED<br>ETAINING WALL                                                                                        |  |
|                                      |                                                                                                                                                                                                                 | ATTER                                                                                                           |  |
| )N<br>M<br>Ie                        |                                                                                                                                                                                                                 |                                                                                                                 |  |
|                                      |                                                                                                                                                                                                                 | DETAILS:<br>PROJECT: PLAN: ISSUE:<br>DOTADEAD EA 74 D                                                           |  |
| <b>LAN</b><br>fy group pty ltd<br>5a |                                                                                                                                                                                                                 | B3742SA0_5A 74 B<br>SHEET:<br>7 OF 38<br>FILE:<br>B3742-74B_Stg 5A DISCLOSURE.dwg<br>DATE:<br>14t Fobruary 2024 |  |
| COPIED OR 1                          | FRANSMITTED IN ANY FORM OR BY ANY MEANS IN PART OR IN WHOLE WIT                                                                                                                                                 | 1st February 2024<br>HOUT THE WRITTEN CONSENT OF JFP URBAN CONSULTANTS PTY LTD                                  |  |