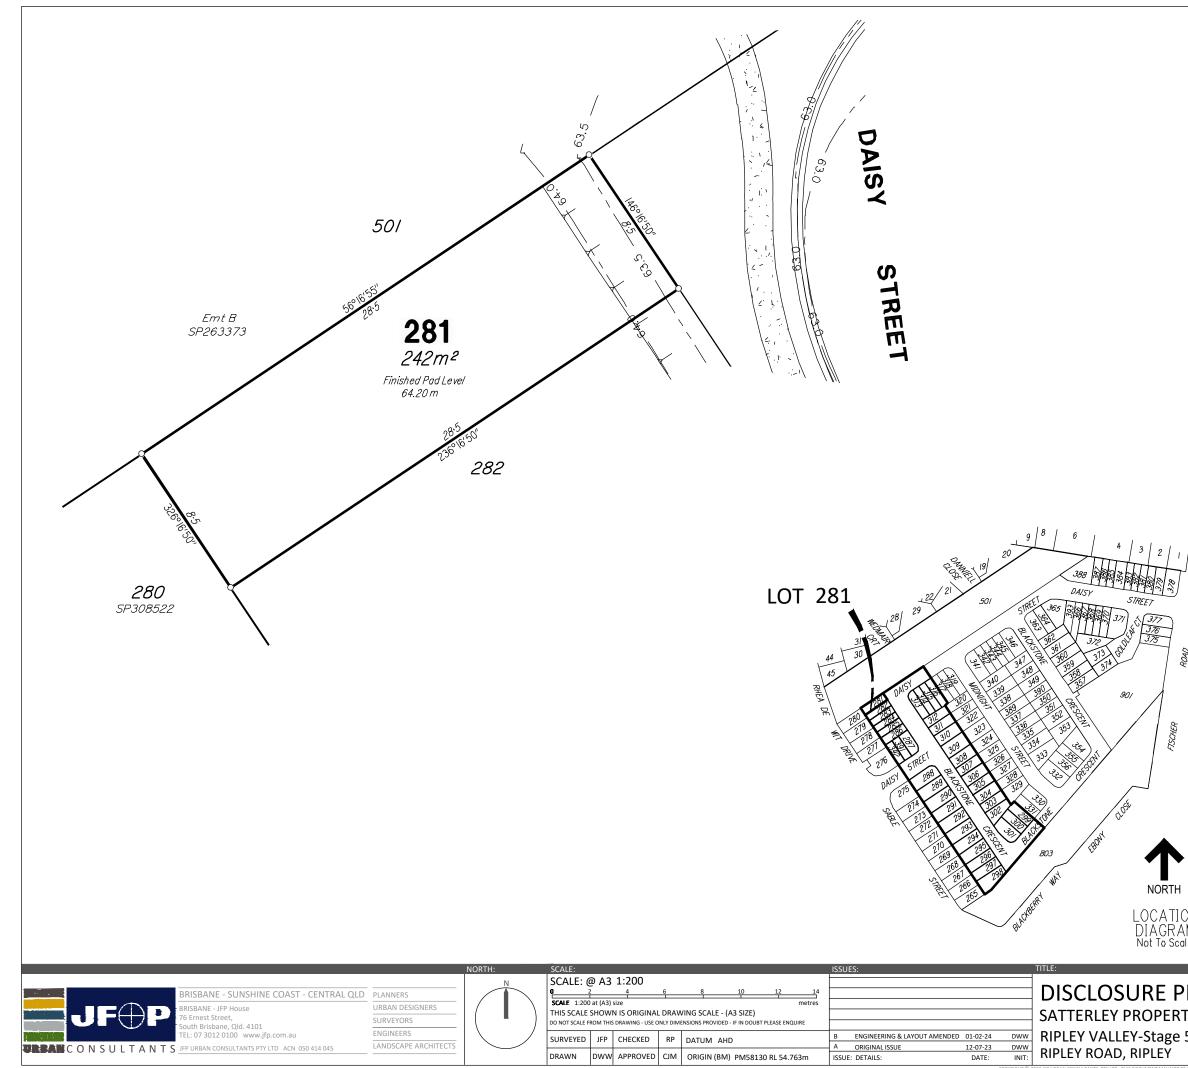

|                               | IMPORTANT NOTES<br>(1) This plan was produced for the exclusive use of<br>SATTERLEY PROPERTY GROUP PTY LTD. It is to be used<br>only for the purpose of Disclosure under the Land<br>Sales Act (Qld).           |                                                                                   |  |  |
|-------------------------------|-----------------------------------------------------------------------------------------------------------------------------------------------------------------------------------------------------------------|-----------------------------------------------------------------------------------|--|--|
|                               | (2) This plan shows details of Proposed Allotment 281<br>as described as part of Lot 901 on SP317399<br>situated in the Locality of Ripley, Ipswich City Council.                                               |                                                                                   |  |  |
|                               | (3) All dimensions and areas are subject to final registration of the survey plan.                                                                                                                              |                                                                                   |  |  |
|                               | (4) There is no fill placed on this lot as part of these works.                                                                                                                                                 |                                                                                   |  |  |
|                               | (5) Purchasers should contact the local authority to verify levels and the location of services before submitting building plans for approval.                                                                  |                                                                                   |  |  |
|                               | (6) The subject site may be affected by building<br>envelope requirements. Purchasers should refer to<br>the Reconfiguration of a Lot and/or Material Change<br>of Use approvals as applicable.                 |                                                                                   |  |  |
|                               | (7) Engineering design receiv<br>1st February 2024.                                                                                                                                                             | ved from COLLIERS on the                                                          |  |  |
|                               | (8) Proposed Lot Layout taken from ROL plan<br>B3742P_DA5_D1 S dated 18th January 2024.                                                                                                                         |                                                                                   |  |  |
|                               | (9) These notes form an integral part of this plan. If<br>others use this information, they should be advised of<br>its purpose and limitations. This page must be<br>reproduced in colour to be fully legible. |                                                                                   |  |  |
| ]                             | (10) This plan may not be reproduced unless these notes are included.                                                                                                                                           |                                                                                   |  |  |
|                               |                                                                                                                                                                                                                 |                                                                                   |  |  |
| 0kou                          |                                                                                                                                                                                                                 |                                                                                   |  |  |
|                               |                                                                                                                                                                                                                 |                                                                                   |  |  |
|                               | CONTOUR INTERVAL: 0.5m                                                                                                                                                                                          |                                                                                   |  |  |
|                               | LEGEND:                                                                                                                                                                                                         | ESIGNED CONTOURS                                                                  |  |  |
|                               |                                                                                                                                                                                                                 | as at the completion of the work )                                                |  |  |
|                               | R                                                                                                                                                                                                               | ETAINING WALL                                                                     |  |  |
| ON                            | ТТВ                                                                                                                                                                                                             | ATTER                                                                             |  |  |
| M<br>le                       |                                                                                                                                                                                                                 |                                                                                   |  |  |
| LA                            | N                                                                                                                                                                                                               | DETAILS:<br>PROJECT: PLAN: ISSUE:<br>B3742SA0 5A 74 B                             |  |  |
| LAN<br>IY GROUP PTY LTD<br>5A |                                                                                                                                                                                                                 | 1 OF 38<br>FILE:<br>B3742-74B_Stg 5A DISCLOSURE.dwg<br>DATE:<br>1st February 2024 |  |  |
| COPIED OR 1                   | FRANSMITTED IN ANY FORM OR BY ANY MEANS IN PART OR IN WHOLE WIT                                                                                                                                                 |                                                                                   |  |  |