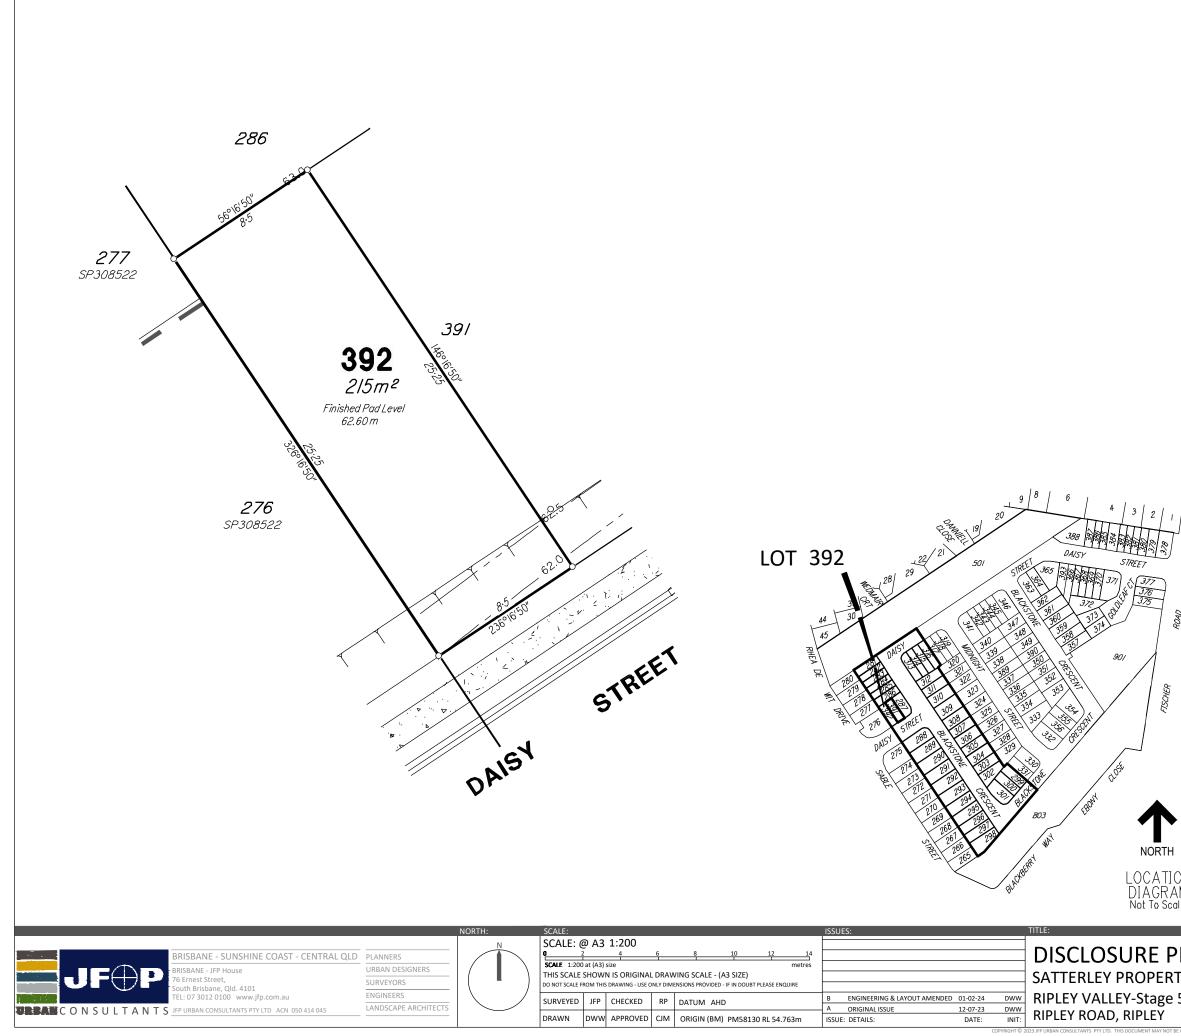

|                               | IMPORTAN<br>(1) This plan was produced f<br>SATTERLEY PROPERTY GROU<br>only for the purpose of Discl<br>Sales Act (Qld).                                                                                        | or the exclusive use of<br>JP PTY LTD. It is to be used                                    |  |
|-------------------------------|-----------------------------------------------------------------------------------------------------------------------------------------------------------------------------------------------------------------|--------------------------------------------------------------------------------------------|--|
|                               | (2) This plan shows details o<br>as described as part of Lot 9<br>situated in the Locality of Ri                                                                                                                | 01 on SP317399                                                                             |  |
|                               | (3) All dimensions and areas are subject to final registration of the survey plan.                                                                                                                              |                                                                                            |  |
|                               | (4) There is no fill placed on works.                                                                                                                                                                           | this lot as part of these                                                                  |  |
|                               | (5) Purchasers should contact<br>verify levels and the location<br>submitting building plans for                                                                                                                | n of services before                                                                       |  |
|                               | (6) The subject site may be affected by building<br>envelope requirements. Purchasers should refer to<br>the Reconfiguration of a Lot and/or Material Change<br>of Use approvals as applicable.                 |                                                                                            |  |
|                               | (7) Engineering design receiv<br>1st February 2024.                                                                                                                                                             | ved from COLLIERS on the                                                                   |  |
|                               | (8) Proposed Lot Layout taken from ROL plan<br>B3742P_DA5_D1 S dated 18th January 2024.                                                                                                                         |                                                                                            |  |
|                               | (9) These notes form an integral part of this plan. If<br>others use this information, they should be advised of<br>its purpose and limitations. This page must be<br>reproduced in colour to be fully legible. |                                                                                            |  |
| ]                             | (10) This plan may not be reproduced unless these notes are included.                                                                                                                                           |                                                                                            |  |
|                               |                                                                                                                                                                                                                 |                                                                                            |  |
| (PPA)                         |                                                                                                                                                                                                                 |                                                                                            |  |
|                               |                                                                                                                                                                                                                 |                                                                                            |  |
|                               |                                                                                                                                                                                                                 |                                                                                            |  |
|                               | LEGEND:                                                                                                                                                                                                         | NTERVAL: 0.5m                                                                              |  |
|                               |                                                                                                                                                                                                                 | ESIGNED CONTOURS<br>as at the completion of the work )                                     |  |
|                               |                                                                                                                                                                                                                 | ROPOSED<br>ETAINING WALL                                                                   |  |
|                               | тор                                                                                                                                                                                                             | ATTER                                                                                      |  |
| DN<br>M<br>Ie                 |                                                                                                                                                                                                                 |                                                                                            |  |
|                               |                                                                                                                                                                                                                 | DETAILS:<br>PROJECT: PLAN: ISSUE:                                                          |  |
| LAN<br>fy group pty ltd<br>5a |                                                                                                                                                                                                                 | B3742SA0_5A 74 B<br>SHEET:<br>6 OF 38<br>FILE:<br>B3742-74B_Stg 5A DISCLOSURE.dwg<br>DATE: |  |
| COPIED OR 1                   | RANSMITTED IN ANY FORM OR BY ANY MEANS IN PART OR IN WHOLE WIT                                                                                                                                                  | 1st February 2024                                                                          |  |