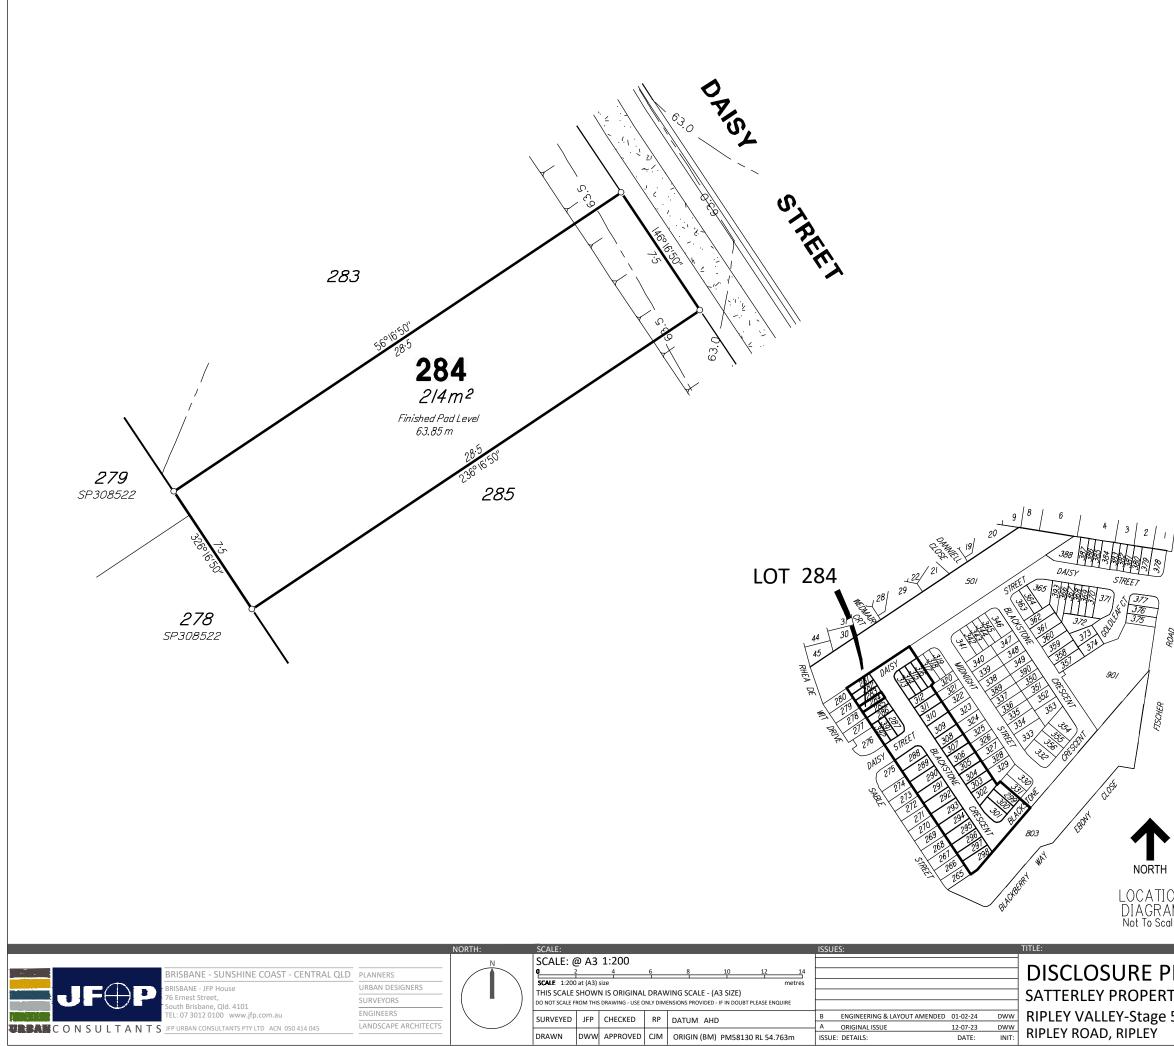

|                                      | IMPORTANT NOTES<br>(1) This plan was produced for the exclusive use of<br>SATTERLEY PROPERTY GROUP PTY LTD. It is to be used<br>only for the purpose of Disclosure under the Land<br>Sales Act (Qld).           |                                                                                             |  |  |
|--------------------------------------|-----------------------------------------------------------------------------------------------------------------------------------------------------------------------------------------------------------------|---------------------------------------------------------------------------------------------|--|--|
|                                      | (2) This plan shows details c<br>as described as part of Lot 9<br>situated in the Locality of Ri                                                                                                                | 01 on SP317399                                                                              |  |  |
|                                      | (3) All dimensions and areas are subject to final registration of the survey plan.                                                                                                                              |                                                                                             |  |  |
|                                      | (4) There is no fill placed on works.                                                                                                                                                                           | this lot as part of these                                                                   |  |  |
|                                      | (5) Purchasers should contact the local authority to verify levels and the location of services before submitting building plans for approval.                                                                  |                                                                                             |  |  |
|                                      | (6) The subject site may be affected by building<br>envelope requirements. Purchasers should refer to<br>the Reconfiguration of a Lot and/or Material Change<br>of Use approvals as applicable.                 |                                                                                             |  |  |
|                                      | (7) Engineering design recei<br>1st February 2024.                                                                                                                                                              | ved from COLLIERS on the                                                                    |  |  |
|                                      | (8) Proposed Lot Layout taken from ROL plan<br>B3742P_DA5_D1 S dated 18th January 2024.                                                                                                                         |                                                                                             |  |  |
|                                      | (9) These notes form an integral part of this plan. If<br>others use this information, they should be advised of<br>its purpose and limitations. This page must be<br>reproduced in colour to be fully legible. |                                                                                             |  |  |
| ]                                    | (10) This plan may not be reproduced unless these notes are included.                                                                                                                                           |                                                                                             |  |  |
|                                      |                                                                                                                                                                                                                 |                                                                                             |  |  |
| OPO1.                                |                                                                                                                                                                                                                 |                                                                                             |  |  |
|                                      |                                                                                                                                                                                                                 |                                                                                             |  |  |
|                                      |                                                                                                                                                                                                                 | NTERVAL: 0.5m                                                                               |  |  |
|                                      | LEGEND:                                                                                                                                                                                                         |                                                                                             |  |  |
|                                      |                                                                                                                                                                                                                 | DESIGNED CONTOURS<br>as at the completion of the work )                                     |  |  |
|                                      |                                                                                                                                                                                                                 | ROPOSED<br>ETAINING WALL                                                                    |  |  |
|                                      |                                                                                                                                                                                                                 | ATTER                                                                                       |  |  |
| )N<br>M<br>Ie                        |                                                                                                                                                                                                                 |                                                                                             |  |  |
|                                      | NI                                                                                                                                                                                                              | DETAILS:<br>PROJECT: PLAN: ISSUE:<br>B3742SA0_5A 74 B                                       |  |  |
| <b>LAN</b><br>IY GROUP PTY LTD<br>5A |                                                                                                                                                                                                                 | SHEET:<br>4 OF 38<br>FILE:<br>B3742-74B_Stg 5A DISCLOSURE.dwg<br>DATE:<br>1st February 2024 |  |  |
| COPIED OR                            | TRANSMITTED IN ANY FORM OR BY ANY MEANS IN PART OR IN WHOLE WI                                                                                                                                                  | THOUT THE WRITTEN CONSENT OF JEP URBAN CONSULTANTS PTY LTE                                  |  |  |