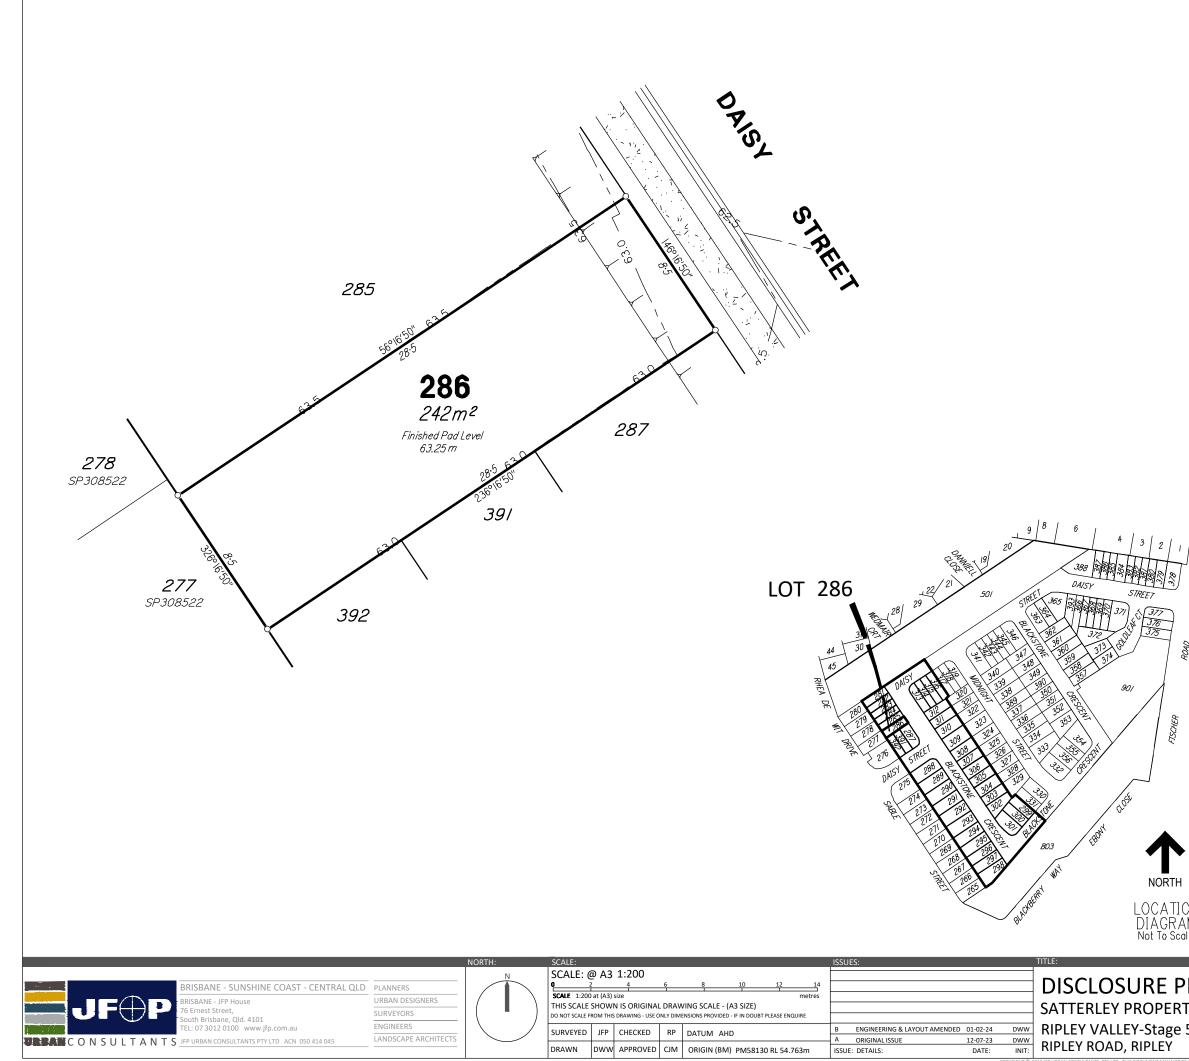

|                               | IMPORTAN<br>(1) This plan was produced f<br>SATTERLEY PROPERTY GROU<br>only for the purpose of Discl<br>Sales Act (Qld).                                                                                        | or the exclusive use of<br>JP PTY LTD. It is to be used                                    |  |
|-------------------------------|-----------------------------------------------------------------------------------------------------------------------------------------------------------------------------------------------------------------|--------------------------------------------------------------------------------------------|--|
|                               | (2) This plan shows details o<br>as described as part of Lot 9<br>situated in the Locality of Ri                                                                                                                | 01 on SP317399                                                                             |  |
|                               | (3) All dimensions and areas are subject to final registration of the survey plan.                                                                                                                              |                                                                                            |  |
|                               | (4) There is no fill placed on works.                                                                                                                                                                           | this lot as part of these                                                                  |  |
|                               | (5) Purchasers should contact<br>verify levels and the location<br>submitting building plans for                                                                                                                | n of services before                                                                       |  |
|                               | (6) The subject site may be affected by building<br>envelope requirements. Purchasers should refer to<br>the Reconfiguration of a Lot and/or Material Change<br>of Use approvals as applicable.                 |                                                                                            |  |
|                               | (7) Engineering design receiv<br>1st February 2024.                                                                                                                                                             | ved from COLLIERS on the                                                                   |  |
|                               | (8) Proposed Lot Layout taken from ROL plan<br>B3742P_DA5_D1 S dated 18th January 2024.                                                                                                                         |                                                                                            |  |
|                               | (9) These notes form an integral part of this plan. If<br>others use this information, they should be advised of<br>its purpose and limitations. This page must be<br>reproduced in colour to be fully legible. |                                                                                            |  |
| ]                             | (10) This plan may not be reproduced unless these notes are included.                                                                                                                                           |                                                                                            |  |
|                               |                                                                                                                                                                                                                 |                                                                                            |  |
| (PPA)                         |                                                                                                                                                                                                                 |                                                                                            |  |
|                               |                                                                                                                                                                                                                 |                                                                                            |  |
|                               |                                                                                                                                                                                                                 |                                                                                            |  |
|                               | LEGEND:                                                                                                                                                                                                         | NTERVAL: 0.5m                                                                              |  |
|                               |                                                                                                                                                                                                                 | ESIGNED CONTOURS<br>as at the completion of the work )                                     |  |
|                               |                                                                                                                                                                                                                 | ROPOSED<br>ETAINING WALL                                                                   |  |
|                               | тор                                                                                                                                                                                                             | ATTER                                                                                      |  |
| DN<br>M<br>Ie                 |                                                                                                                                                                                                                 |                                                                                            |  |
|                               |                                                                                                                                                                                                                 | DETAILS:<br>PROJECT: PLAN: ISSUE:                                                          |  |
| LAN<br>fy group pty ltd<br>5a |                                                                                                                                                                                                                 | B3742SA0_5A 74 B<br>SHEET:<br>6 OF 38<br>FILE:<br>B3742-74B_Stg 5A DISCLOSURE.dwg<br>DATE: |  |
| COPIED OR 1                   | RANSMITTED IN ANY FORM OR BY ANY MEANS IN PART OR IN WHOLE WIT                                                                                                                                                  | 1st February 2024                                                                          |  |