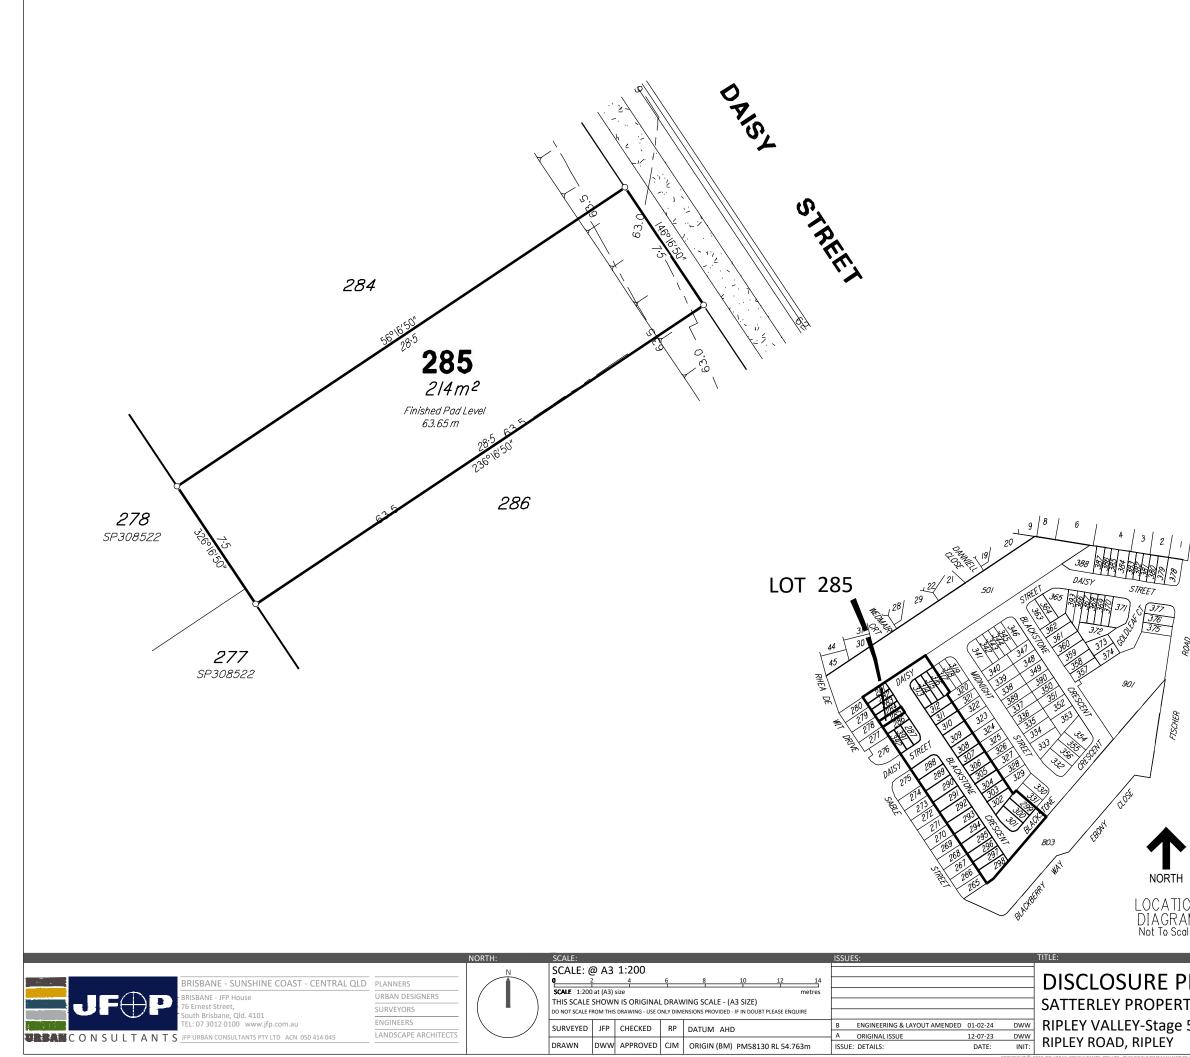

|                                      | IMPORTANT NOTES<br>(1) This plan was produced for the exclusive use of<br>SATTERLEY PROPERTY GROUP PTY LTD. It is to be used<br>only for the purpose of Disclosure under the Land<br>Sales Act (Qld).           |                                                                                                                 |  |  |
|--------------------------------------|-----------------------------------------------------------------------------------------------------------------------------------------------------------------------------------------------------------------|-----------------------------------------------------------------------------------------------------------------|--|--|
|                                      | (2) This plan shows details of Proposed Allotment 285<br>as described as part of Lot 901 on SP317399<br>situated in the Locality of Ripley, Ipswich City Council.                                               |                                                                                                                 |  |  |
|                                      | (3) All dimensions and areas are subject to final registration of the survey plan.                                                                                                                              |                                                                                                                 |  |  |
|                                      | (4) There is no fill placed on this lot as part of these works.                                                                                                                                                 |                                                                                                                 |  |  |
|                                      | (5) Purchasers should contact the local authority to verify levels and the location of services before submitting building plans for approval.                                                                  |                                                                                                                 |  |  |
|                                      | (6) The subject site may be affected by building<br>envelope requirements. Purchasers should refer to<br>the Reconfiguration of a Lot and/or Material Change<br>of Use approvals as applicable.                 |                                                                                                                 |  |  |
|                                      | (7) Engineering design received from COLLIERS on the 1st February 2024.                                                                                                                                         |                                                                                                                 |  |  |
|                                      | (8) Proposed Lot Layout taken from ROL plan<br>B3742P_DA5_D1 S dated 18th January 2024.                                                                                                                         |                                                                                                                 |  |  |
|                                      | (9) These notes form an integral part of this plan. If<br>others use this information, they should be advised of<br>its purpose and limitations. This page must be<br>reproduced in colour to be fully legible. |                                                                                                                 |  |  |
| ]                                    | (10) This plan may not be reproduced unless these notes are included.                                                                                                                                           |                                                                                                                 |  |  |
|                                      |                                                                                                                                                                                                                 |                                                                                                                 |  |  |
| OKO1,                                |                                                                                                                                                                                                                 |                                                                                                                 |  |  |
|                                      |                                                                                                                                                                                                                 |                                                                                                                 |  |  |
|                                      | CONTOUR INTERVAL: 0.5m                                                                                                                                                                                          |                                                                                                                 |  |  |
|                                      |                                                                                                                                                                                                                 | ESIGNED CONTOURS                                                                                                |  |  |
|                                      | P                                                                                                                                                                                                               |                                                                                                                 |  |  |
|                                      | ТОР                                                                                                                                                                                                             |                                                                                                                 |  |  |
| DN<br>M<br>Ie                        |                                                                                                                                                                                                                 |                                                                                                                 |  |  |
| 1 .                                  | N 1                                                                                                                                                                                                             | DETAILS:<br>PROJECT: PLAN: ISSUE:                                                                               |  |  |
| <b>LAN</b><br>fy group pty ltd<br>5a |                                                                                                                                                                                                                 | B3742SA0_5A 74 B<br>SHEET:<br>5 OF 38<br>FILE:<br>B3742-74B_Stg 5A DISCLOSURE.dwg<br>DATE:<br>1st February 2024 |  |  |
|                                      |                                                                                                                                                                                                                 |                                                                                                                 |  |  |