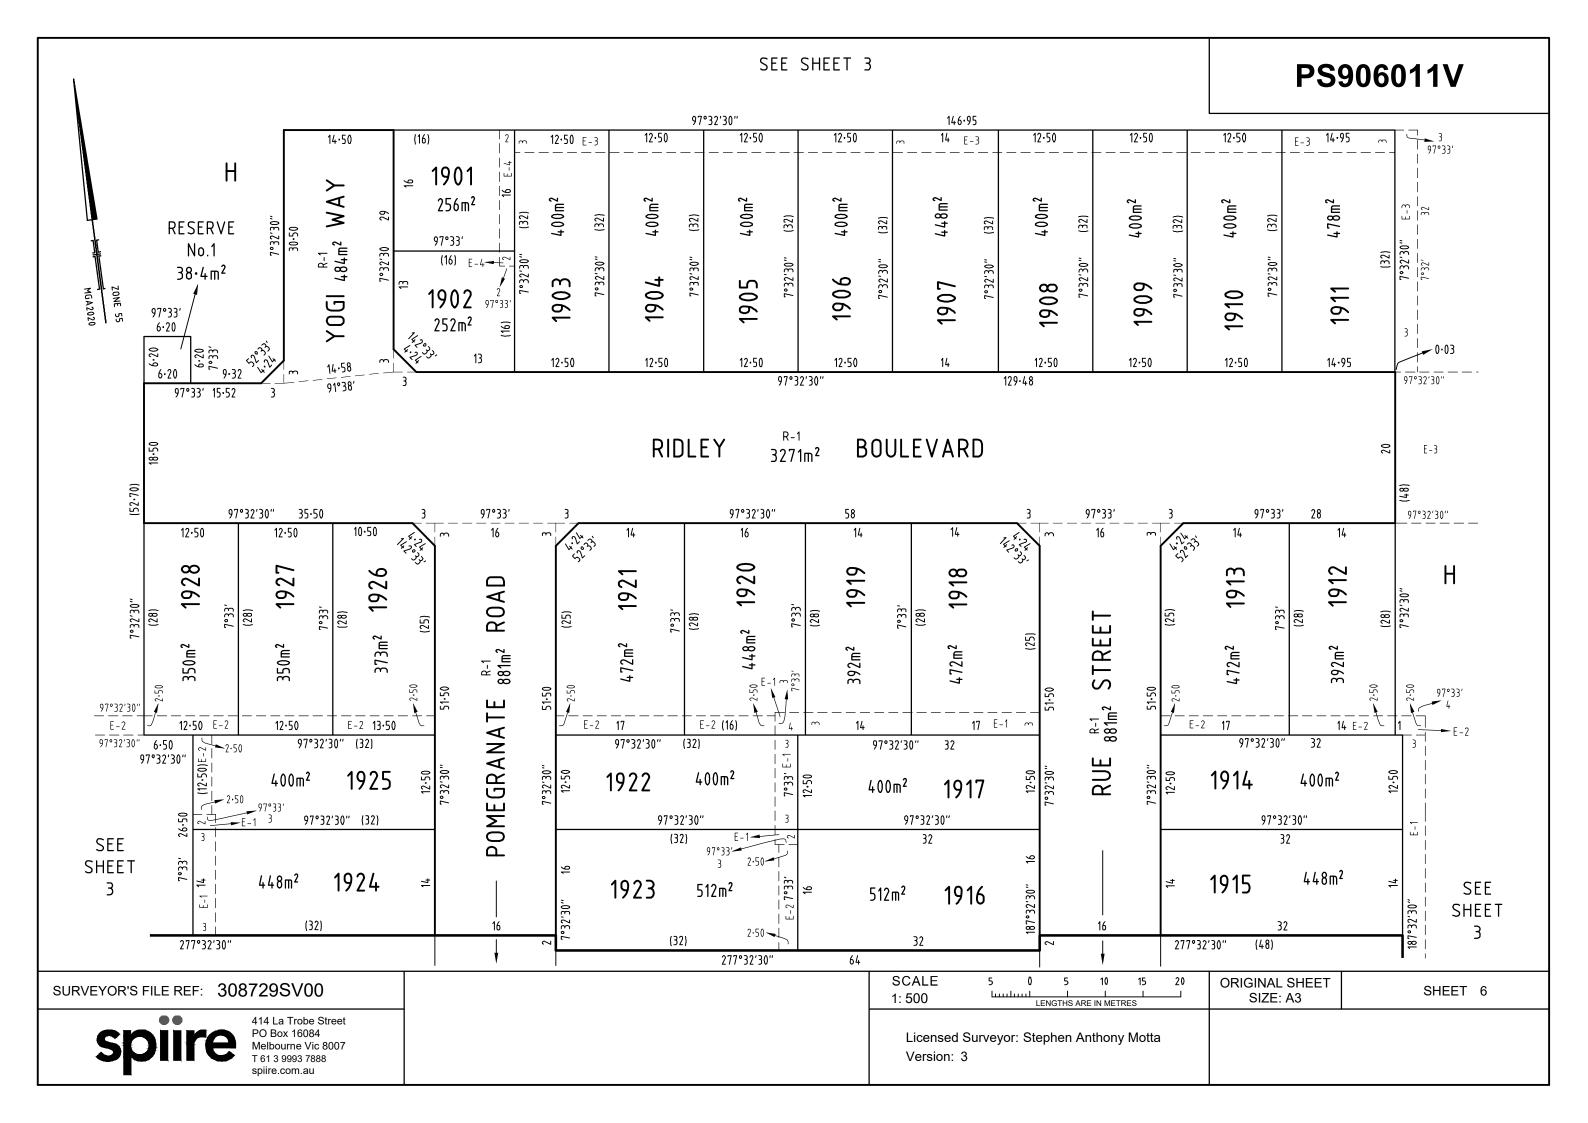

| PLAN OF SUBDIVISION                                                                                                                                                                                                                                                                                                                                                                                                                                                                                                                                                                                                                                                                                                                                                                                                                                                                                                                                                                                                                                                                                                                                                                                                                                                                                                                                                                                                                                                                                                                                                                                                                                                                                                                                                                                                                                                                                                                                                           |                    |                                     | EDITION 1          | PS9060 <sup>2</sup>                                                                                                                                                                                  | 11V        |    |
|-------------------------------------------------------------------------------------------------------------------------------------------------------------------------------------------------------------------------------------------------------------------------------------------------------------------------------------------------------------------------------------------------------------------------------------------------------------------------------------------------------------------------------------------------------------------------------------------------------------------------------------------------------------------------------------------------------------------------------------------------------------------------------------------------------------------------------------------------------------------------------------------------------------------------------------------------------------------------------------------------------------------------------------------------------------------------------------------------------------------------------------------------------------------------------------------------------------------------------------------------------------------------------------------------------------------------------------------------------------------------------------------------------------------------------------------------------------------------------------------------------------------------------------------------------------------------------------------------------------------------------------------------------------------------------------------------------------------------------------------------------------------------------------------------------------------------------------------------------------------------------------------------------------------------------------------------------------------------------|--------------------|-------------------------------------|--------------------|------------------------------------------------------------------------------------------------------------------------------------------------------------------------------------------------------|------------|----|
| LOCATION OF LAND<br>PARISH: MICKLEHAM<br>TOWNSHIP: -<br>SECTION: -<br>CROWN ALLOTMENT: -<br>CROWN PORTION: 11A (PART)<br>TITLE REFERENCE: C/T VOL FOL<br>LAST PLAN REFERENCE: LOT G ON PS901653E<br>POSTAL ADDRESS: 1960 MICKLEHAM ROAD,<br>(at time of subdivision) MICKLEHAM, VIC 3064<br>MGA2020 CO-ORDINATES: E: 312 850 ZONE: 55<br>(of approx centre of land in plan) N: 5 841 140                                                                                                                                                                                                                                                                                                                                                                                                                                                                                                                                                                                                                                                                                                                                                                                                                                                                                                                                                                                                                                                                                                                                                                                                                                                                                                                                                                                                                                                                                                                                                                                      |                    |                                     |                    |                                                                                                                                                                                                      |            |    |
|                                                                                                                                                                                                                                                                                                                                                                                                                                                                                                                                                                                                                                                                                                                                                                                                                                                                                                                                                                                                                                                                                                                                                                                                                                                                                                                                                                                                                                                                                                                                                                                                                                                                                                                                                                                                                                                                                                                                                                               | OF ROADS A         |                                     |                    |                                                                                                                                                                                                      | ΝΟΤΑΤΙΟΝΙS |    |
| IDENTIFIER<br>ROAD R-1<br>RESERVE No.1                                                                                                                                                                                                                                                                                                                                                                                                                                                                                                                                                                                                                                                                                                                                                                                                                                                                                                                                                                                                                                                                                                                                                                                                                                                                                                                                                                                                                                                                                                                                                                                                                                                                                                                                                                                                                                                                                                                                        | COL                | JNCIL / BODY / PI<br>HUME CITY COUN | ERSON              | NOTATIONS         Land being subdivided is enclosed within thick continuous lines.         This is a SPEAR plan.         Lots 1 to 1900 and A to G (all inclusive) have been omitted from this plan. |            |    |
|                                                                                                                                                                                                                                                                                                                                                                                                                                                                                                                                                                                                                                                                                                                                                                                                                                                                                                                                                                                                                                                                                                                                                                                                                                                                                                                                                                                                                                                                                                                                                                                                                                                                                                                                                                                                                                                                                                                                                                               | NOTATIO            | ONS                                 |                    | Other purpose for this plan:                                                                                                                                                                         |            |    |
| DEPTH LIMITATION : DOI                                                                                                                                                                                                                                                                                                                                                                                                                                                                                                                                                                                                                                                                                                                                                                                                                                                                                                                                                                                                                                                                                                                                                                                                                                                                                                                                                                                                                                                                                                                                                                                                                                                                                                                                                                                                                                                                                                                                                        |                    | -                                   |                    | To remove that part of easement E-4 created on PS901653E within Pomegranate Road and Rue Street on this plan                                                                                         |            |    |
| SURVEY:<br>This plan is based on survey (PS846540X)<br>STAGING:<br>This is not a staged subdivision<br>Planning Permit No. P22453<br>This survey has been connected to permanent marks Nos. 4 & 11<br>In Proclaimed Survey Area No. 74                                                                                                                                                                                                                                                                                                                                                                                                                                                                                                                                                                                                                                                                                                                                                                                                                                                                                                                                                                                                                                                                                                                                                                                                                                                                                                                                                                                                                                                                                                                                                                                                                                                                                                                                        |                    |                                     |                    |                                                                                                                                                                                                      |            |    |
|                                                                                                                                                                                                                                                                                                                                                                                                                                                                                                                                                                                                                                                                                                                                                                                                                                                                                                                                                                                                                                                                                                                                                                                                                                                                                                                                                                                                                                                                                                                                                                                                                                                                                                                                                                                                                                                                                                                                                                               |                    |                                     | EASEMENT IN        | NFORMATION                                                                                                                                                                                           |            |    |
| LEGEND: A - Appurtena                                                                                                                                                                                                                                                                                                                                                                                                                                                                                                                                                                                                                                                                                                                                                                                                                                                                                                                                                                                                                                                                                                                                                                                                                                                                                                                                                                                                                                                                                                                                                                                                                                                                                                                                                                                                                                                                                                                                                         | nt Easement E - I  | Encumbering Ease                    | ement R - Encumber | ing Easement (Road)                                                                                                                                                                                  |            |    |
| Easement F<br>Reference                                                                                                                                                                                                                                                                                                                                                                                                                                                                                                                                                                                                                                                                                                                                                                                                                                                                                                                                                                                                                                                                                                                                                                                                                                                                                                                                                                                                                                                                                                                                                                                                                                                                                                                                                                                                                                                                                                                                                       | Purpose Width Orig |                                     | Origir             | in Land Benefited / In Favour of                                                                                                                                                                     |            | of |
| BOTANICAL ESTATE - STAGE 19 (28 LOTS)       SEE       SHEET 2 FOR EASEMENT INFORMATION         BOTANICAL ESTATE - STAGE 19 (28 LOTS)       AREA OF STAGE - 1.703ha         BOTANICAL ESTATE - STAGE 19 (28 LOTS)       AREA OF STAGE - 1.703ha         Spoint for the street PO Box 16084 Melbourne Vic 8007 S |                    |                                     |                    |                                                                                                                                                                                                      |            |    |