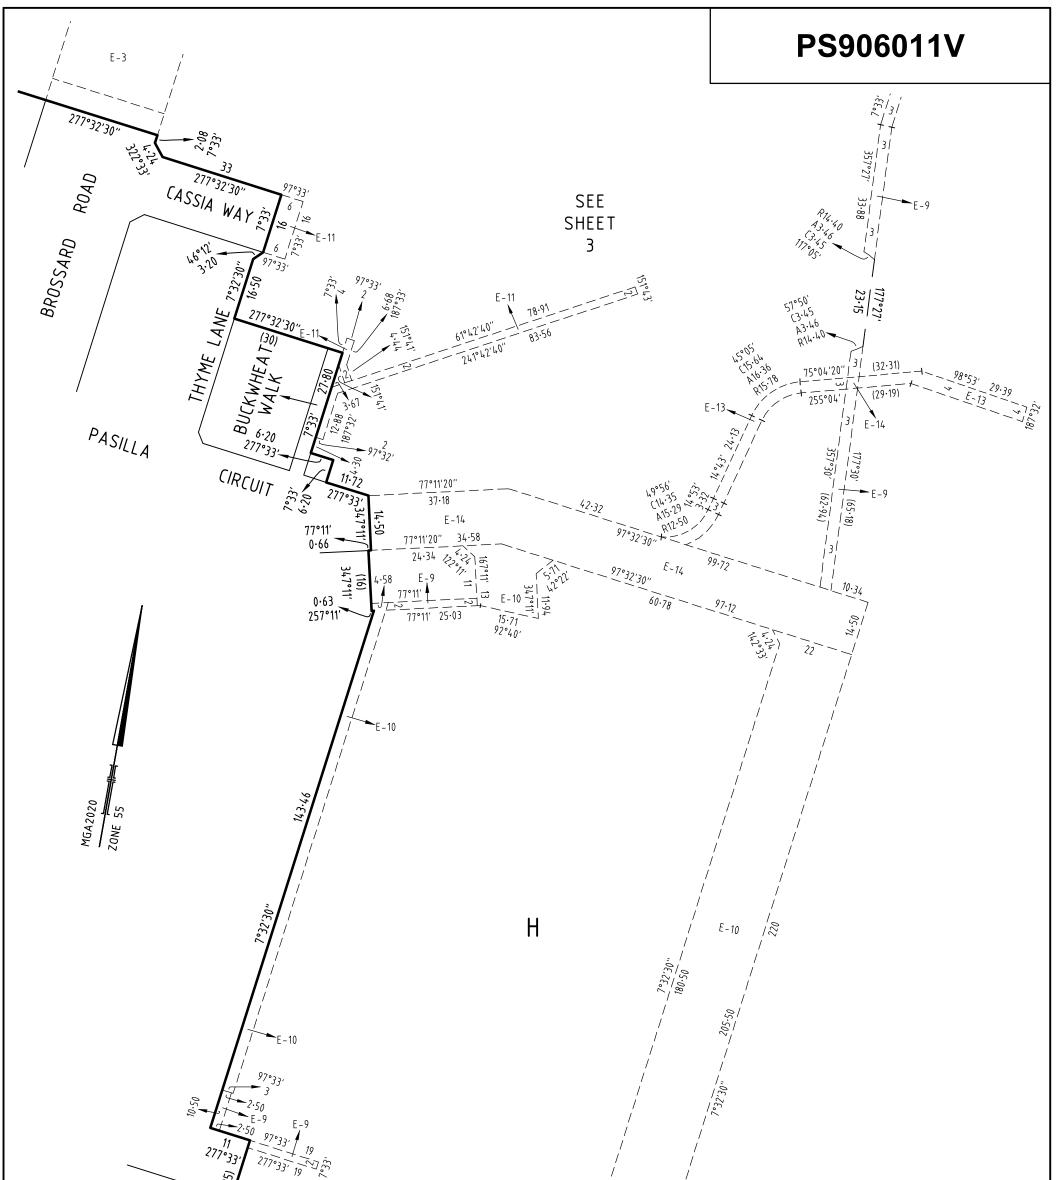

| PLAN OF SUBDIVISION                                                                                                                                                                                                                                                                                                                                                                                                                                                                                                                                                                                                                                                                                                                                                                                                                                                                                                                                                                                                                                                                                                                                                                                                                                                                                                                                                                                                                                                                                                                                                                                                                                                                                                                                                                                                                                                                                                                                                           |                    |                                     | EDITION 1          | PS9060 <sup>2</sup>                                                                                                                                                                                  | 11V        |    |
|-------------------------------------------------------------------------------------------------------------------------------------------------------------------------------------------------------------------------------------------------------------------------------------------------------------------------------------------------------------------------------------------------------------------------------------------------------------------------------------------------------------------------------------------------------------------------------------------------------------------------------------------------------------------------------------------------------------------------------------------------------------------------------------------------------------------------------------------------------------------------------------------------------------------------------------------------------------------------------------------------------------------------------------------------------------------------------------------------------------------------------------------------------------------------------------------------------------------------------------------------------------------------------------------------------------------------------------------------------------------------------------------------------------------------------------------------------------------------------------------------------------------------------------------------------------------------------------------------------------------------------------------------------------------------------------------------------------------------------------------------------------------------------------------------------------------------------------------------------------------------------------------------------------------------------------------------------------------------------|--------------------|-------------------------------------|--------------------|------------------------------------------------------------------------------------------------------------------------------------------------------------------------------------------------------|------------|----|
| LOCATION OF LAND<br>PARISH: MICKLEHAM<br>TOWNSHIP: -<br>SECTION: -<br>CROWN ALLOTMENT: -<br>CROWN PORTION: 11A (PART)<br>TITLE REFERENCE: C/T VOL FOL<br>LAST PLAN REFERENCE: LOT G ON PS901653E<br>POSTAL ADDRESS: 1960 MICKLEHAM ROAD,<br>(at time of subdivision) MICKLEHAM, VIC 3064<br>MGA2020 CO-ORDINATES: E: 312 850 ZONE: 55<br>(of approx centre of land in plan) N: 5 841 140                                                                                                                                                                                                                                                                                                                                                                                                                                                                                                                                                                                                                                                                                                                                                                                                                                                                                                                                                                                                                                                                                                                                                                                                                                                                                                                                                                                                                                                                                                                                                                                      |                    |                                     |                    |                                                                                                                                                                                                      |            |    |
|                                                                                                                                                                                                                                                                                                                                                                                                                                                                                                                                                                                                                                                                                                                                                                                                                                                                                                                                                                                                                                                                                                                                                                                                                                                                                                                                                                                                                                                                                                                                                                                                                                                                                                                                                                                                                                                                                                                                                                               | OF ROADS A         |                                     |                    |                                                                                                                                                                                                      | ΝΟΤΑΤΙΟΝΙS |    |
| IDENTIFIER<br>ROAD R-1<br>RESERVE No.1                                                                                                                                                                                                                                                                                                                                                                                                                                                                                                                                                                                                                                                                                                                                                                                                                                                                                                                                                                                                                                                                                                                                                                                                                                                                                                                                                                                                                                                                                                                                                                                                                                                                                                                                                                                                                                                                                                                                        | COL                | JNCIL / BODY / PI<br>HUME CITY COUN | ERSON              | NOTATIONS         Land being subdivided is enclosed within thick continuous lines.         This is a SPEAR plan.         Lots 1 to 1900 and A to G (all inclusive) have been omitted from this plan. |            |    |
|                                                                                                                                                                                                                                                                                                                                                                                                                                                                                                                                                                                                                                                                                                                                                                                                                                                                                                                                                                                                                                                                                                                                                                                                                                                                                                                                                                                                                                                                                                                                                                                                                                                                                                                                                                                                                                                                                                                                                                               | NOTATIO            | ONS                                 |                    | Other purpose for this plan:                                                                                                                                                                         |            |    |
| DEPTH LIMITATION : DOI                                                                                                                                                                                                                                                                                                                                                                                                                                                                                                                                                                                                                                                                                                                                                                                                                                                                                                                                                                                                                                                                                                                                                                                                                                                                                                                                                                                                                                                                                                                                                                                                                                                                                                                                                                                                                                                                                                                                                        |                    | -                                   |                    | To remove that part of easement E-4 created on PS901653E within Pomegranate Road and Rue Street on this plan                                                                                         |            |    |
| SURVEY:<br>This plan is based on survey (PS846540X)<br>STAGING:<br>This is not a staged subdivision<br>Planning Permit No. P22453<br>This survey has been connected to permanent marks Nos. 4 & 11<br>In Proclaimed Survey Area No. 74                                                                                                                                                                                                                                                                                                                                                                                                                                                                                                                                                                                                                                                                                                                                                                                                                                                                                                                                                                                                                                                                                                                                                                                                                                                                                                                                                                                                                                                                                                                                                                                                                                                                                                                                        |                    |                                     |                    |                                                                                                                                                                                                      |            |    |
|                                                                                                                                                                                                                                                                                                                                                                                                                                                                                                                                                                                                                                                                                                                                                                                                                                                                                                                                                                                                                                                                                                                                                                                                                                                                                                                                                                                                                                                                                                                                                                                                                                                                                                                                                                                                                                                                                                                                                                               |                    |                                     | EASEMENT IN        | NFORMATION                                                                                                                                                                                           |            |    |
| LEGEND: A - Appurtena                                                                                                                                                                                                                                                                                                                                                                                                                                                                                                                                                                                                                                                                                                                                                                                                                                                                                                                                                                                                                                                                                                                                                                                                                                                                                                                                                                                                                                                                                                                                                                                                                                                                                                                                                                                                                                                                                                                                                         | nt Easement E - I  | Encumbering Ease                    | ement R - Encumber | ing Easement (Road)                                                                                                                                                                                  |            |    |
| Easement F<br>Reference                                                                                                                                                                                                                                                                                                                                                                                                                                                                                                                                                                                                                                                                                                                                                                                                                                                                                                                                                                                                                                                                                                                                                                                                                                                                                                                                                                                                                                                                                                                                                                                                                                                                                                                                                                                                                                                                                                                                                       | Purpose Width Orig |                                     | Origir             | in Land Benefited / In Favour of                                                                                                                                                                     |            | of |
| BOTANICAL ESTATE - STAGE 19 (28 LOTS)       SEE       SHEET 2 FOR EASEMENT INFORMATION         BOTANICAL ESTATE - STAGE 19 (28 LOTS)       AREA OF STAGE - 1.703ha         BOTANICAL ESTATE - STAGE 19 (28 LOTS)       AREA OF STAGE - 1.703ha         Spoint for the street PO Box 16084 Melbourne Vic 8007 S |                    |                                     |                    |                                                                                                                                                                                                      |            |    |