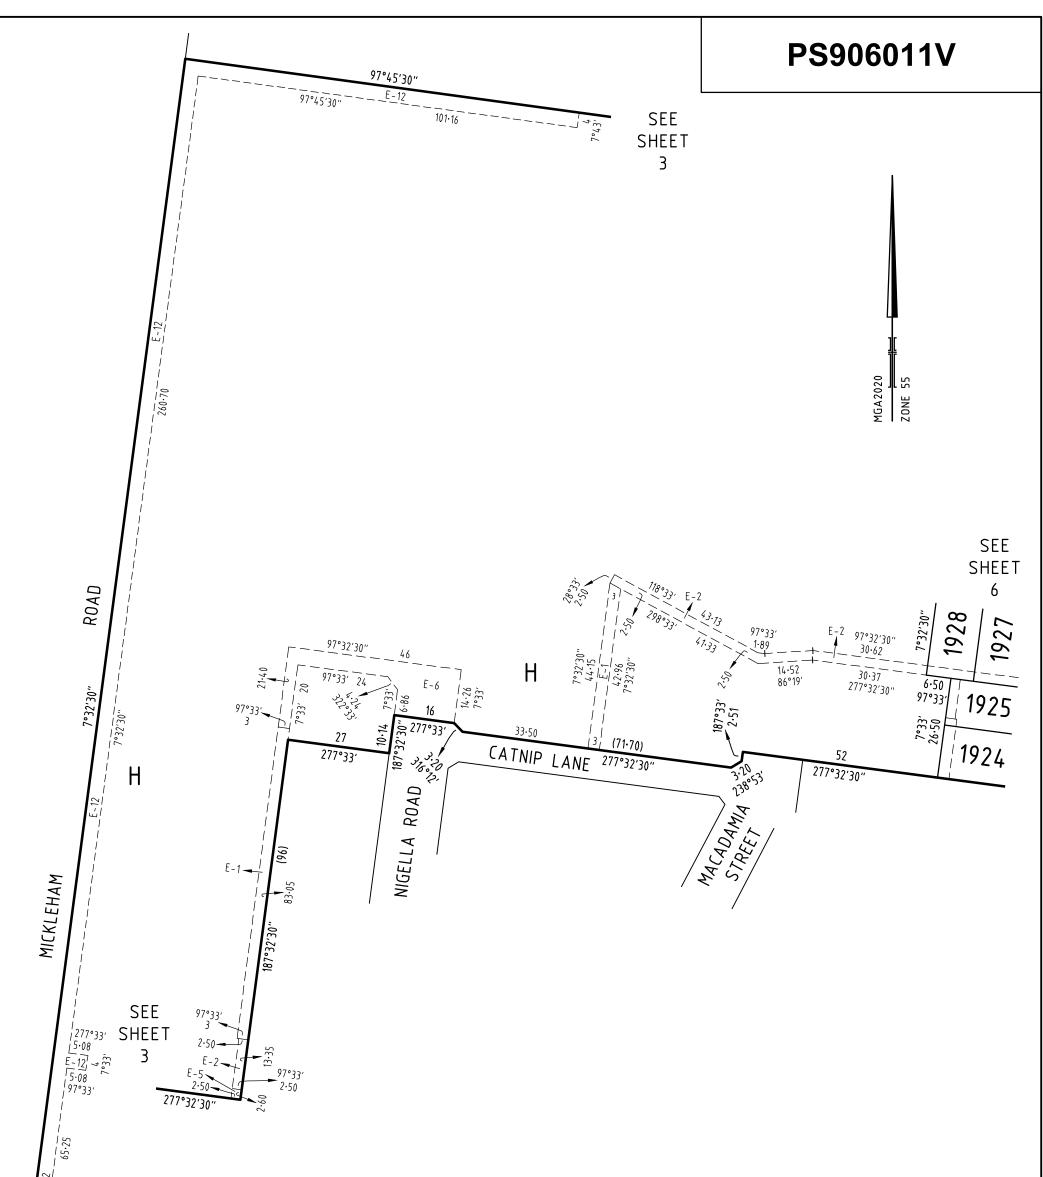

| PLAN OF SUBDIVISION                                                                                                                                                                                                                                                                                                                                                                                                                                                                                                                                                                                                                                                                                                                                                                                                                                                                                                                                                                                                                                                                                                                                                                                                                                                                                                                                                                                                                                                                                                                                                                                                                                                                                                                                                                                                                                                                                                                                                           |                    |                                     | EDITION 1          | PS9060 <sup>2</sup>                                                                                                                                                                                  | 11V        |    |
|-------------------------------------------------------------------------------------------------------------------------------------------------------------------------------------------------------------------------------------------------------------------------------------------------------------------------------------------------------------------------------------------------------------------------------------------------------------------------------------------------------------------------------------------------------------------------------------------------------------------------------------------------------------------------------------------------------------------------------------------------------------------------------------------------------------------------------------------------------------------------------------------------------------------------------------------------------------------------------------------------------------------------------------------------------------------------------------------------------------------------------------------------------------------------------------------------------------------------------------------------------------------------------------------------------------------------------------------------------------------------------------------------------------------------------------------------------------------------------------------------------------------------------------------------------------------------------------------------------------------------------------------------------------------------------------------------------------------------------------------------------------------------------------------------------------------------------------------------------------------------------------------------------------------------------------------------------------------------------|--------------------|-------------------------------------|--------------------|------------------------------------------------------------------------------------------------------------------------------------------------------------------------------------------------------|------------|----|
| LOCATION OF LAND<br>PARISH: MICKLEHAM<br>TOWNSHIP: -<br>SECTION: -<br>CROWN ALLOTMENT: -<br>CROWN PORTION: 11A (PART)<br>TITLE REFERENCE: C/T VOL FOL<br>LAST PLAN REFERENCE: LOT G ON PS901653E<br>POSTAL ADDRESS: 1960 MICKLEHAM ROAD,<br>(at time of subdivision) MICKLEHAM, VIC 3064<br>MGA2020 CO-ORDINATES: E: 312 850 ZONE: 55<br>(of approx centre of land in plan) N: 5 841 140                                                                                                                                                                                                                                                                                                                                                                                                                                                                                                                                                                                                                                                                                                                                                                                                                                                                                                                                                                                                                                                                                                                                                                                                                                                                                                                                                                                                                                                                                                                                                                                      |                    |                                     |                    |                                                                                                                                                                                                      |            |    |
|                                                                                                                                                                                                                                                                                                                                                                                                                                                                                                                                                                                                                                                                                                                                                                                                                                                                                                                                                                                                                                                                                                                                                                                                                                                                                                                                                                                                                                                                                                                                                                                                                                                                                                                                                                                                                                                                                                                                                                               | OF ROADS A         |                                     |                    |                                                                                                                                                                                                      | ΝΟΤΑΤΙΟΝΙS |    |
| IDENTIFIER<br>ROAD R-1<br>RESERVE No.1                                                                                                                                                                                                                                                                                                                                                                                                                                                                                                                                                                                                                                                                                                                                                                                                                                                                                                                                                                                                                                                                                                                                                                                                                                                                                                                                                                                                                                                                                                                                                                                                                                                                                                                                                                                                                                                                                                                                        | COL                | JNCIL / BODY / PI<br>HUME CITY COUN | ERSON              | NOTATIONS         Land being subdivided is enclosed within thick continuous lines.         This is a SPEAR plan.         Lots 1 to 1900 and A to G (all inclusive) have been omitted from this plan. |            |    |
|                                                                                                                                                                                                                                                                                                                                                                                                                                                                                                                                                                                                                                                                                                                                                                                                                                                                                                                                                                                                                                                                                                                                                                                                                                                                                                                                                                                                                                                                                                                                                                                                                                                                                                                                                                                                                                                                                                                                                                               | NOTATIO            | ONS                                 |                    | Other purpose for this plan:                                                                                                                                                                         |            |    |
| DEPTH LIMITATION : DOI                                                                                                                                                                                                                                                                                                                                                                                                                                                                                                                                                                                                                                                                                                                                                                                                                                                                                                                                                                                                                                                                                                                                                                                                                                                                                                                                                                                                                                                                                                                                                                                                                                                                                                                                                                                                                                                                                                                                                        |                    | -                                   |                    | To remove that part of easement E-4 created on PS901653E within Pomegranate Road and Rue Street on this plan                                                                                         |            |    |
| SURVEY:<br>This plan is based on survey (PS846540X)<br>STAGING:<br>This is not a staged subdivision<br>Planning Permit No. P22453<br>This survey has been connected to permanent marks Nos. 4 & 11<br>In Proclaimed Survey Area No. 74                                                                                                                                                                                                                                                                                                                                                                                                                                                                                                                                                                                                                                                                                                                                                                                                                                                                                                                                                                                                                                                                                                                                                                                                                                                                                                                                                                                                                                                                                                                                                                                                                                                                                                                                        |                    |                                     |                    |                                                                                                                                                                                                      |            |    |
|                                                                                                                                                                                                                                                                                                                                                                                                                                                                                                                                                                                                                                                                                                                                                                                                                                                                                                                                                                                                                                                                                                                                                                                                                                                                                                                                                                                                                                                                                                                                                                                                                                                                                                                                                                                                                                                                                                                                                                               |                    |                                     | EASEMENT IN        | NFORMATION                                                                                                                                                                                           |            |    |
| LEGEND: A - Appurtena                                                                                                                                                                                                                                                                                                                                                                                                                                                                                                                                                                                                                                                                                                                                                                                                                                                                                                                                                                                                                                                                                                                                                                                                                                                                                                                                                                                                                                                                                                                                                                                                                                                                                                                                                                                                                                                                                                                                                         | nt Easement E - I  | Encumbering Ease                    | ement R - Encumber | ing Easement (Road)                                                                                                                                                                                  |            |    |
| Easement F<br>Reference                                                                                                                                                                                                                                                                                                                                                                                                                                                                                                                                                                                                                                                                                                                                                                                                                                                                                                                                                                                                                                                                                                                                                                                                                                                                                                                                                                                                                                                                                                                                                                                                                                                                                                                                                                                                                                                                                                                                                       | Purpose Width Orig |                                     | Origir             | in Land Benefited / In Favour of                                                                                                                                                                     |            | of |
| BOTANICAL ESTATE - STAGE 19 (28 LOTS)       SEE       SHEET 2 FOR EASEMENT INFORMATION         BOTANICAL ESTATE - STAGE 19 (28 LOTS)       AREA OF STAGE - 1.703ha         BOTANICAL ESTATE - STAGE 19 (28 LOTS)       AREA OF STAGE - 1.703ha         Spoint for the street PO Box 16084 Melbourne Vic 8007 S |                    |                                     |                    |                                                                                                                                                                                                      |            |    |