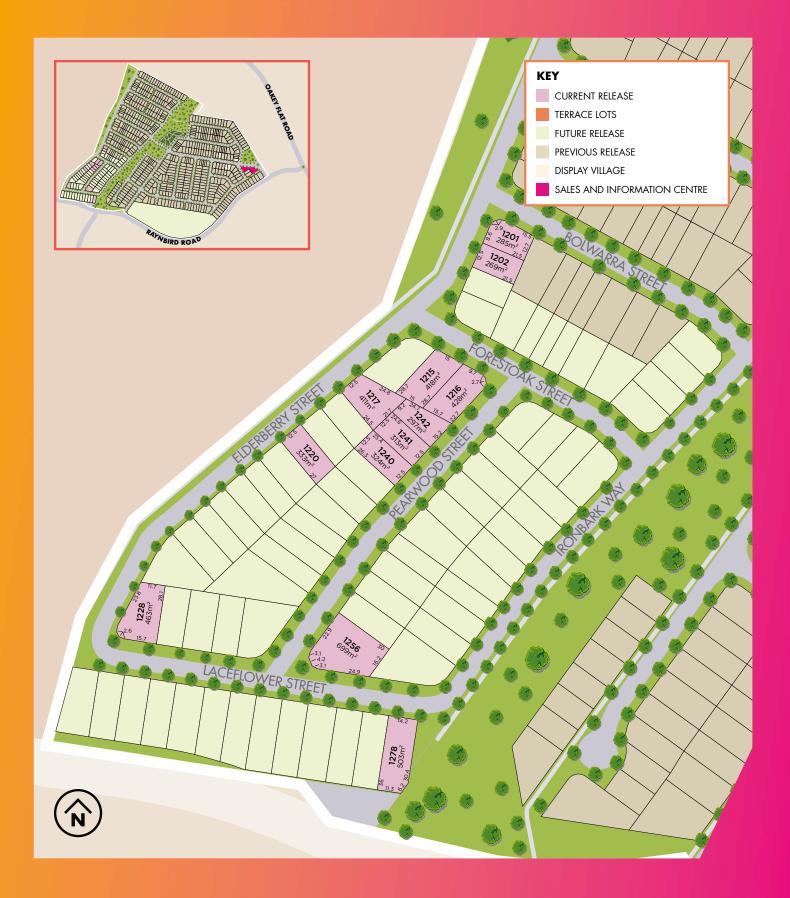

## STAGE 12 FORESTOAK RELEASE

Discover more with the much anticipated Bolwarra Release. With many blocks overlooking lush green space and allotments ranging in size from 269m² to 699m², its easy to see how good life can be at Ridgeview, Narangba.

## **RIDGEVIEW SALES AND INFORMATION CENTRE**

Raynbird Road (off Oakey Flat Road), Narangba, Queensland

The information, images, plans and artist's impressions used in this brochure are indicative only and do not necessarily depict the actual Ridgeview development. This brochure was completed prior to completion of the design and construction of the project, therefore development details and timing are subject to change. Purchasers must rely on their own enquiries and carefully review the plans and specifications within the contract of sale prior to purchase © Copyright. Printed April 2024.