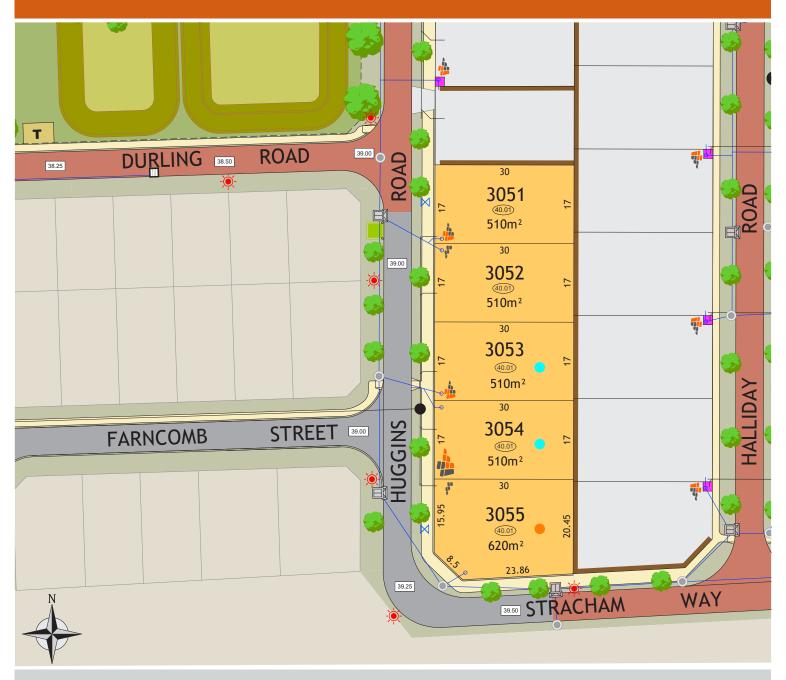

## **Huggins Road**

## **Preliminary**

Note 1 : Lots abutting laneways may be subject to a 1m  $\times$  1m Light Pole easement or road widening.

Note 2: This plan is indicative only and may be subject to change. All dimensions and areas are subject to survey. The particulars on this brochure are supplied for identification purposes only and shall not be taken as a representation in any respect on the part of the vendor or it's agents. Authorities should be consulted when services are contained within lot boundaries as building restrictions may apply. Some services may not be shown, as engineering design is still to be finalised.

Note 3:Street Names preliminary and subject to change

Note 4: Selected existing trees to remain.

All Engineering, Electrical, Cadastral & Encumbrances are still to be designed and are subject to change.